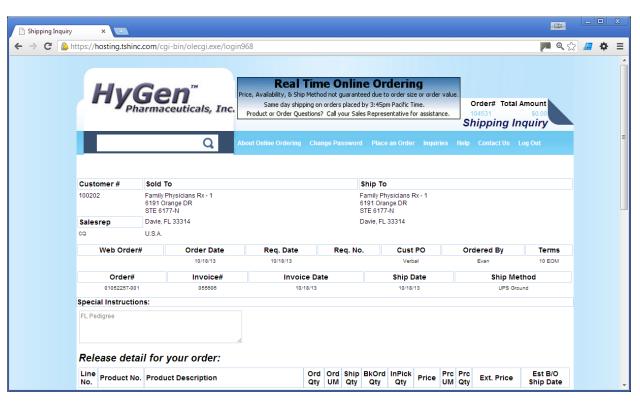

Once logged in − Simply go to Inquiries → Epedigree or use the convenient link on the bottom of the page

Once on the Order Inquiry Page you may enter the shipment number (release) Order Number, Customer PO# or NDC# of the product(s) you are looking to obtain the pedigree for.

If you already see the order you are looking for you can drill down to the release – note PEDIGREE INFORMATION WILL ONLY SHOW ON THE SHIPMENTS IE – 001,002, etc in our example I can click on release 01052257-001 or enter NDC# 63304-0239-01