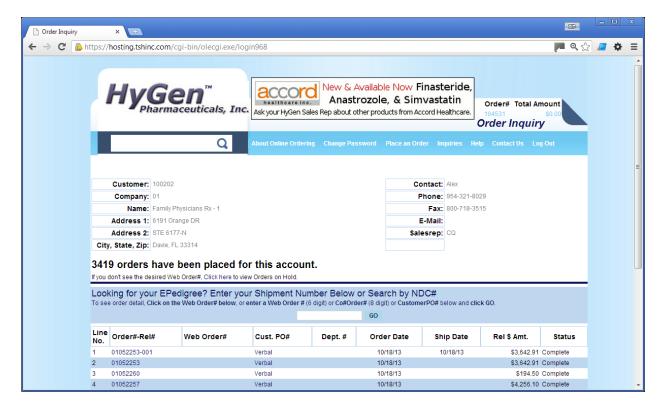

Once logged in − Simply go to Inquiries → Epedigree or use the convenient link on the bottom of the page

Once on the Order Inquiry Page you may enter the shipment number (release) Order Number, Customer PO# or NDC# of the product(s) you are looking to obtain the pedigree for.

If you already see the order you are looking for you can drill down to the release – note PEDIGREE INFORMATION WILL ONLY SHOW ON THE SHIPMENTS IE – 001,002, etc in our example I can click on release 01052257-001 or enter NDC# 63304-0239-01