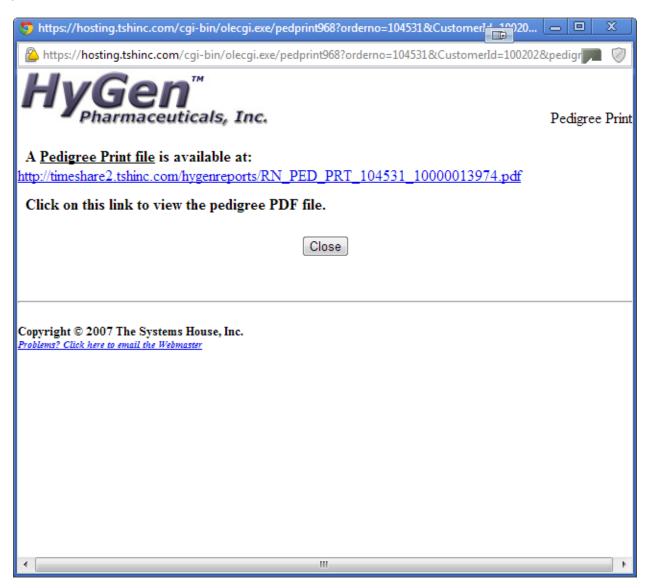

If I enter that ndc# only shipments with that item will come up in the search

We then Drill down to the shipment -

Review the Details

And can view the Pedigree's Associated with that shipment.

Once we see the pedigree's for that shipment – we can click on them to view the details and download a pdf document.