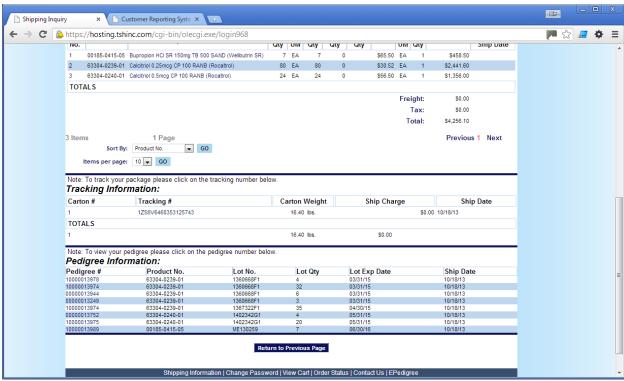

If you already see the order you are looking for you can drill down to the release – note PEDIGREE INFORMATION WILL ONLY SHOW ON THE SHIPMENTS IE – 001,002, etc in our example I can click on release 01052257-001 or enter NDC# 63304-0239-01

If I enter that ndc# only shipments with that item will come up in the search

We then Drill down to the shipment -

Review the Details

And can view the Pedigree's Associated with that shipment.

Once we see the pedigree's for that shipment – we can click on them to view the details and download a pdf document.

In our example that NDC# was actually on multiple pedigree's so we would need to download the second one for the other lots if required.

| timeshare2.tshinc.c                                                                                                                                                                                                             | com/hygenrep                                                                                                                                                                                                                          | orts/RN_PED_PRT_                                  | 104531_10000013                                              | 978.pdf - Google C                                                                                                                 |                               |  | x |
|---------------------------------------------------------------------------------------------------------------------------------------------------------------------------------------------------------------------------------|---------------------------------------------------------------------------------------------------------------------------------------------------------------------------------------------------------------------------------------|---------------------------------------------------|--------------------------------------------------------------|------------------------------------------------------------------------------------------------------------------------------------|-------------------------------|--|---|
| timeshare2.tshinc.com/hygenreports/RN_PED_PRT_104531_10000013978.pdf                                                                                                                                                            |                                                                                                                                                                                                                                       |                                                   |                                                              |                                                                                                                                    |                               |  | Q |
| HyGen Pharmaceuticals, Inc. (Wholesaler's Name) PRESCRIPTION (LEGEND) DRUG PEDIGREE 10000013978 History of Drug Sales and Distributions Legend Drug Name, Strength, Dosage Form, Container Size: Calcitriol 0.25mcg CP 100 RANB |                                                                                                                                                                                                                                       |                                                   |                                                              |                                                                                                                                    |                               |  |   |
| This is a repackaged drug (requires repackager's pedigree information and authentication of repackager's pedigree)  (Rocaltrol)                                                                                                 |                                                                                                                                                                                                                                       |                                                   |                                                              |                                                                                                                                    |                               |  |   |
|                                                                                                                                                                                                                                 | Quantity<br>4                                                                                                                                                                                                                         | Unique Serial #                                   |                                                              | Reference* Number:<br>Document Type:<br>Reference* Date:                                                                           | 055606<br>Invoice<br>10/18/13 |  |   |
|                                                                                                                                                                                                                                 | RSHIP HISTOR                                                                                                                                                                                                                          | •                                                 | Of                                                           | (related to the sale by the wholesaler Identified above)  PHYSICAL DISTRIBUTION HISTORY  (if different from the owner information) |                               |  | Ш |
|                                                                                                                                                                                                                                 | Manufacturer's Name Ranbaxy Pharmaceuticals, Inc.  Manufacturer's information for authentication: PO Box 404648 Atlanta, GA 30384  1. Wholesaler that purchased from the MANUFACTURER or a REPACKAGER (which requires authentication) |                                                   |                                                              |                                                                                                                                    |                               |  |   |
| Address: 5500 New Horizons Blvd  North Amityville NY 11701  Date Purchased & Ref*: Auth Distributor  Print Name of Recipient:                                                                                                   |                                                                                                                                                                                                                                       |                                                   | Address: 5500<br>North Amityville<br>Date Received           | Name: Bellco Drug Corp Address: 5500 New Horizons Blvd North Amityville NY 11701 Date Received & Ref*: Print Name of Recipient:    |                               |  |   |
| Signature of Recipien<br>Name of Authenticato<br>Signature of Authentic                                                                                                                                                         | r:<br>or:<br>cator:                                                                                                                                                                                                                   |                                                   | Signature of Re Name of Authe Signature of Au                | Signature of Recipient:  Name of Authenticator:  Signature of Authenticator:                                                       |                               |  |   |
| To authenticate a si Name: Stephen He Telephone number: Email Address:                                                                                                                                                          | endrickson                                                                                                                                                                                                                            |                                                   | Name:<br>Telephone nun                                       | To authenticate a subsequent transaction, contact:  Name: Telephone number: Email Address:                                         |                               |  |   |
| 2. #1 Above SOLD TO: Name: HyGen Pharmaceuticals Inc Address: 8635 154th AVE NE Redmond WA 98052                                                                                                                                |                                                                                                                                                                                                                                       |                                                   |                                                              | SHIPPED<br>en Pharmaceuticals In<br>154th AVE NE<br>98052                                                                          | TO:                           |  |   |
| Date Purchased & Re<br>Print Name of Recipie<br>Signature of Recipient<br>Name of Authenticato                                                                                                                                  | nt: Josiah Wa<br>t: Ranjani Ka                                                                                                                                                                                                        |                                                   | Date Received Print Name of Re Signature of Re Name of Authe | Recipient:<br>cipient:<br>nticator:                                                                                                |                               |  |   |
| Signature of Authentic  To authenticate a su Name: Operations Telephone number: 4                                                                                                                                               | ection, contact:                                                                                                                                                                                                                      | Signature of Au To authentica Name: Telephone num | nte a subsequent trans                                       | action, contact:                                                                                                                   |                               |  |   |
|                                                                                                                                                                                                                                 | Email Address: operations@hygenpharma.com Email Address:                                                                                                                                                                              |                                                   |                                                              |                                                                                                                                    |                               |  |   |