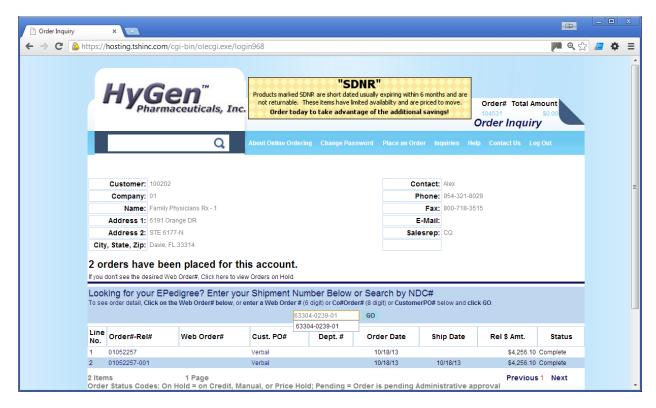

If you already see the order you are looking for you can drill down to the release – note PEDIGREE INFORMATION WILL ONLY SHOW ON THE SHIPMENTS IE – 001,002, etc in our example I can click on release 01052257-001 or enter NDC# 63304-0239-01

If I enter that ndc# only shipments with that item will come up in the search

We then Drill down to the shipment -

Review the Details

And can view the Pedigree's Associated with that shipment.

Once we see the pedigree's for that shipment – we can click on them to view the details and download a pdf document.

In our example that NDC# was actually on multiple pedigree's so we would need to download the second one for the other lots if required.

| timeshare2.tshinc.c                                                                                                                                                                                                             | com/hygenrep                                                                                                                                                                                                                          | orts/RN_PED_PRT_                                  | 104531_10000013                                              | 978.pdf - Google C                                                                                                                 |                               |  | x |
|---------------------------------------------------------------------------------------------------------------------------------------------------------------------------------------------------------------------------------|---------------------------------------------------------------------------------------------------------------------------------------------------------------------------------------------------------------------------------------|---------------------------------------------------|--------------------------------------------------------------|------------------------------------------------------------------------------------------------------------------------------------|-------------------------------|--|---|
| timeshare2.tshinc.com/hygenreports/RN_PED_PRT_104531_10000013978.pdf                                                                                                                                                            |                                                                                                                                                                                                                                       |                                                   |                                                              |                                                                                                                                    |                               |  | Q |
| HyGen Pharmaceuticals, Inc. (Wholesaler's Name) PRESCRIPTION (LEGEND) DRUG PEDIGREE 10000013978 History of Drug Sales and Distributions Legend Drug Name, Strength, Dosage Form, Container Size: Calcitriol 0.25mcg CP 100 RANB |                                                                                                                                                                                                                                       |                                                   |                                                              |                                                                                                                                    |                               |  |   |
| This is a repackaged drug (requires repackager's pedigree information and authentication of repackager's pedigree)  (Rocaltrol)                                                                                                 |                                                                                                                                                                                                                                       |                                                   |                                                              |                                                                                                                                    |                               |  |   |
|                                                                                                                                                                                                                                 | Quantity<br>4                                                                                                                                                                                                                         | Unique Serial #                                   |                                                              | Reference* Number:<br>Document Type:<br>Reference* Date:                                                                           | 055606<br>Invoice<br>10/18/13 |  |   |
|                                                                                                                                                                                                                                 | RSHIP HISTOR                                                                                                                                                                                                                          | •                                                 | Of                                                           | (related to the sale by the wholesaler Identified above)  PHYSICAL DISTRIBUTION HISTORY  (if different from the owner information) |                               |  | Ш |
|                                                                                                                                                                                                                                 | Manufacturer's Name Ranbaxy Pharmaceuticals, Inc.  Manufacturer's information for authentication: PO Box 404648 Atlanta, GA 30384  1. Wholesaler that purchased from the MANUFACTURER or a REPACKAGER (which requires authentication) |                                                   |                                                              |                                                                                                                                    |                               |  |   |
| Address: 5500 New Horizons Blvd  North Amityville NY 11701  Date Purchased & Ref*: Auth Distributor  Print Name of Recipient:                                                                                                   |                                                                                                                                                                                                                                       |                                                   | Address: 5500<br>North Amityville<br>Date Received           | Name: Bellco Drug Corp Address: 5500 New Horizons Blvd North Amityville NY 11701 Date Received & Ref*: Print Name of Recipient:    |                               |  |   |
| Signature of Recipien<br>Name of Authenticato<br>Signature of Authentic                                                                                                                                                         | r:<br>or:<br>cator:                                                                                                                                                                                                                   |                                                   | Signature of Re Name of Authe Signature of Au                | Signature of Recipient:  Name of Authenticator:  Signature of Authenticator:                                                       |                               |  |   |
| To authenticate a si Name: Stephen He Telephone number: Email Address:                                                                                                                                                          | endrickson                                                                                                                                                                                                                            |                                                   | Name:<br>Telephone nun                                       | To authenticate a subsequent transaction, contact:  Name: Telephone number: Email Address:                                         |                               |  |   |
| 2. #1 Above SOLD TO: Name: HyGen Pharmaceuticals Inc Address: 8635 154th AVE NE Redmond WA 98052                                                                                                                                |                                                                                                                                                                                                                                       |                                                   |                                                              | SHIPPED<br>en Pharmaceuticals In<br>154th AVE NE<br>98052                                                                          | TO:                           |  |   |
| Date Purchased & Re<br>Print Name of Recipie<br>Signature of Recipient<br>Name of Authenticato                                                                                                                                  | nt: Josiah Wa<br>t: Ranjani Ka                                                                                                                                                                                                        |                                                   | Date Received Print Name of Re Signature of Re Name of Authe | Recipient:<br>cipient:<br>nticator:                                                                                                |                               |  |   |
| Signature of Authentic  To authenticate a su Name: Operations Telephone number: 4                                                                                                                                               | ection, contact:                                                                                                                                                                                                                      | Signature of Au To authentica Name: Telephone num | nte a subsequent trans                                       | action, contact:                                                                                                                   |                               |  |   |
|                                                                                                                                                                                                                                 | Email Address: operations@hygenpharma.com Email Address:                                                                                                                                                                              |                                                   |                                                              |                                                                                                                                    |                               |  |   |