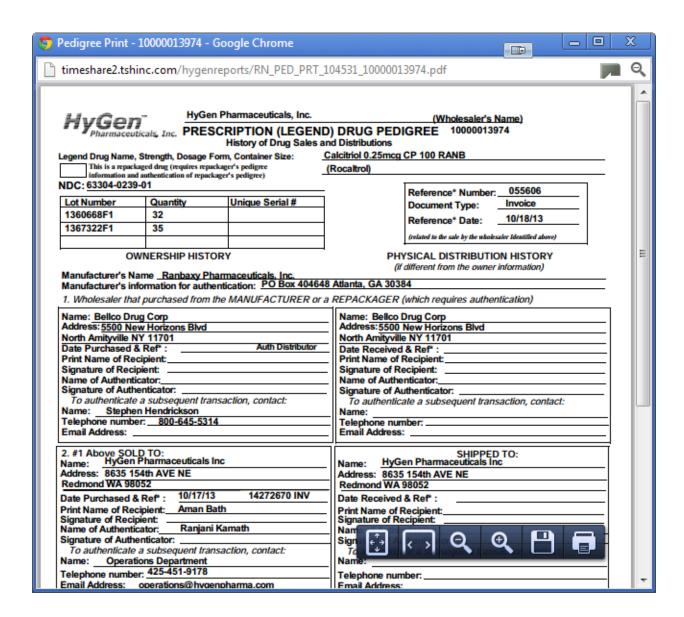

In our example that NDC# was actually on multiple pedigree's so we would need to download the second one for the other lots if required.

| timeshare2.tshinc.c                                                                                                                                                                                                             | com/hygenrep                                                                                                                                                                                                                          | orts/RN_PED_PRT_                                  | 104531_10000013                                              | 978.pdf - Google C                                                                                                                 |                               |  | x |
|---------------------------------------------------------------------------------------------------------------------------------------------------------------------------------------------------------------------------------|---------------------------------------------------------------------------------------------------------------------------------------------------------------------------------------------------------------------------------------|---------------------------------------------------|--------------------------------------------------------------|------------------------------------------------------------------------------------------------------------------------------------|-------------------------------|--|---|
| timeshare2.tshinc.com/hygenreports/RN_PED_PRT_104531_10000013978.pdf                                                                                                                                                            |                                                                                                                                                                                                                                       |                                                   |                                                              |                                                                                                                                    |                               |  | Q |
| HyGen Pharmaceuticals, Inc. (Wholesaler's Name) PRESCRIPTION (LEGEND) DRUG PEDIGREE 10000013978 History of Drug Sales and Distributions Legend Drug Name, Strength, Dosage Form, Container Size: Calcitriol 0.25mcg CP 100 RANB |                                                                                                                                                                                                                                       |                                                   |                                                              |                                                                                                                                    |                               |  |   |
| This is a repackaged drug (requires repackager's pedigree information and authentication of repackager's pedigree)  (Rocaltrol)                                                                                                 |                                                                                                                                                                                                                                       |                                                   |                                                              |                                                                                                                                    |                               |  |   |
|                                                                                                                                                                                                                                 | Quantity<br>4                                                                                                                                                                                                                         | Unique Serial #                                   |                                                              | Reference* Number:<br>Document Type:<br>Reference* Date:                                                                           | 055606<br>Invoice<br>10/18/13 |  |   |
|                                                                                                                                                                                                                                 | RSHIP HISTOR                                                                                                                                                                                                                          | •                                                 | Of                                                           | (related to the sale by the wholesaler Identified above)  PHYSICAL DISTRIBUTION HISTORY  (if different from the owner information) |                               |  | Ш |
|                                                                                                                                                                                                                                 | Manufacturer's Name Ranbaxy Pharmaceuticals, Inc.  Manufacturer's information for authentication: PO Box 404648 Atlanta, GA 30384  1. Wholesaler that purchased from the MANUFACTURER or a REPACKAGER (which requires authentication) |                                                   |                                                              |                                                                                                                                    |                               |  |   |
| Address: 5500 New Horizons Blvd  North Amityville NY 11701  Date Purchased & Ref*: Auth Distributor  Print Name of Recipient:                                                                                                   |                                                                                                                                                                                                                                       |                                                   | Address: 5500<br>North Amityville<br>Date Received           | Name: Bellco Drug Corp Address: 5500 New Horizons Blvd North Amityville NY 11701 Date Received & Ref*: Print Name of Recipient:    |                               |  |   |
| Signature of Recipien<br>Name of Authenticato<br>Signature of Authentic                                                                                                                                                         | r:<br>or:<br>cator:                                                                                                                                                                                                                   |                                                   | Signature of Re Name of Authe Signature of Au                | Signature of Recipient:  Name of Authenticator:  Signature of Authenticator:                                                       |                               |  |   |
| To authenticate a si Name: Stephen He Telephone number: Email Address:                                                                                                                                                          | endrickson                                                                                                                                                                                                                            |                                                   | Name:<br>Telephone nun                                       | To authenticate a subsequent transaction, contact:  Name: Telephone number: Email Address:                                         |                               |  |   |
| 2. #1 Above SOLD TO: Name: HyGen Pharmaceuticals Inc Address: 8635 154th AVE NE Redmond WA 98052                                                                                                                                |                                                                                                                                                                                                                                       |                                                   |                                                              | SHIPPED<br>en Pharmaceuticals In<br>154th AVE NE<br>98052                                                                          | TO:                           |  |   |
| Date Purchased & Re<br>Print Name of Recipie<br>Signature of Recipient<br>Name of Authenticato                                                                                                                                  | nt: Josiah Wa<br>t: Ranjani Ka                                                                                                                                                                                                        |                                                   | Date Received Print Name of Re Signature of Re Name of Authe | Recipient:<br>cipient:<br>nticator:                                                                                                |                               |  |   |
| Signature of Authentic  To authenticate a su Name: Operations Telephone number: 4                                                                                                                                               | ection, contact:                                                                                                                                                                                                                      | Signature of Au To authentica Name: Telephone num | nte a subsequent trans                                       | action, contact:                                                                                                                   |                               |  |   |
|                                                                                                                                                                                                                                 | Email Address: operations@hygenpharma.com Email Address:                                                                                                                                                                              |                                                   |                                                              |                                                                                                                                    |                               |  |   |