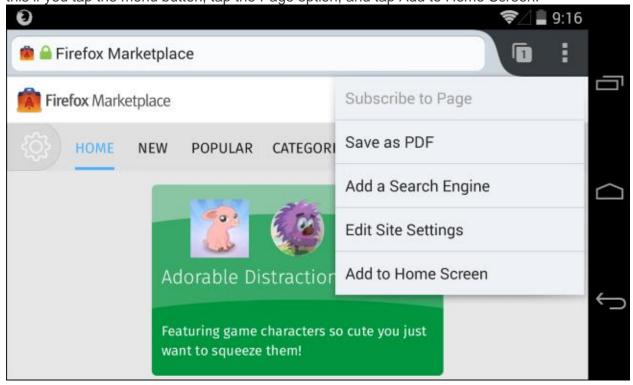

Other popular Android browsers also offer this feature. For example, Firefox for Android can do this if you tap the menu button, tap the Page option, and tap Add to Home Screen.