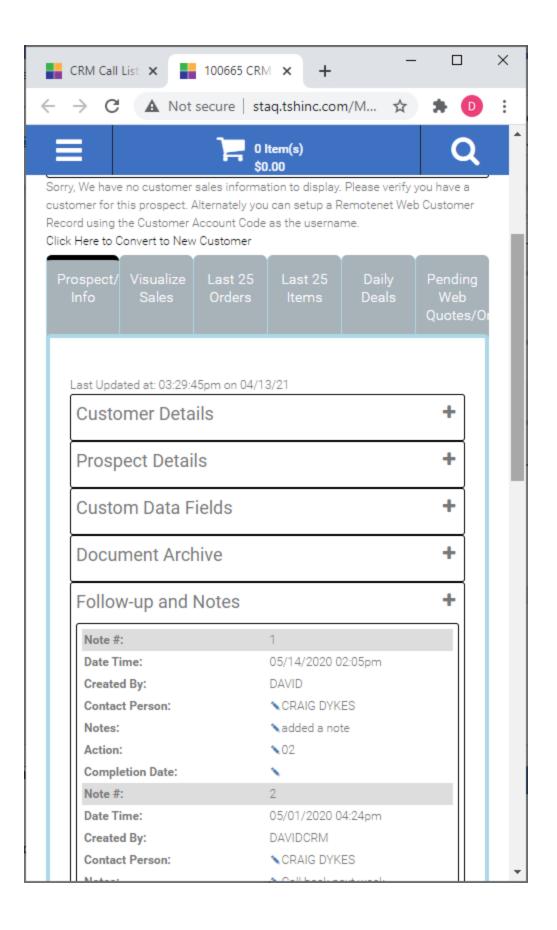

| After selecting your customer or prospect you can view details and or make notes about your interaction with them. |  |  |  |  |  |
|--------------------------------------------------------------------------------------------------------------------|--|--|--|--|--|
|                                                                                                                    |  |  |  |  |  |
|                                                                                                                    |  |  |  |  |  |
|                                                                                                                    |  |  |  |  |  |
|                                                                                                                    |  |  |  |  |  |
|                                                                                                                    |  |  |  |  |  |
|                                                                                                                    |  |  |  |  |  |
|                                                                                                                    |  |  |  |  |  |
|                                                                                                                    |  |  |  |  |  |
|                                                                                                                    |  |  |  |  |  |
|                                                                                                                    |  |  |  |  |  |
|                                                                                                                    |  |  |  |  |  |
|                                                                                                                    |  |  |  |  |  |
|                                                                                                                    |  |  |  |  |  |
|                                                                                                                    |  |  |  |  |  |
|                                                                                                                    |  |  |  |  |  |
|                                                                                                                    |  |  |  |  |  |
|                                                                                                                    |  |  |  |  |  |