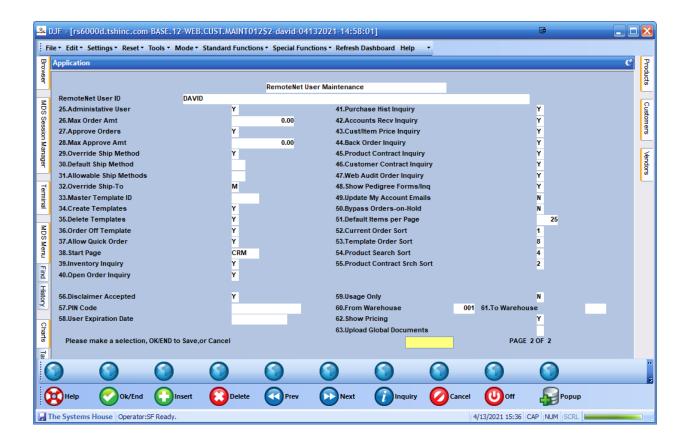

FIELD 22 – SALESMAN – needs to be a Y

Field 23 Salesman No. – needs to be a valid salesman NUMBER or ALL Field 24 Slsm Operator code – needs to be a valid MDS operator code – this is to track notes made on the backend and on the web , using the same id – if you do not have one it's just going to use the web operator..

To start them off at CRM – go to Field 38. Start Page and choose CRM.

Step2. – Setting up your device, you will need your Remotenet Website URL (or standard website with a Remotenet login)

Your smartphone or tablet's home screen is not just for apps. Whatever platform you are using, you can pin your mobile CRM website to your home screen so you can quickly access it.