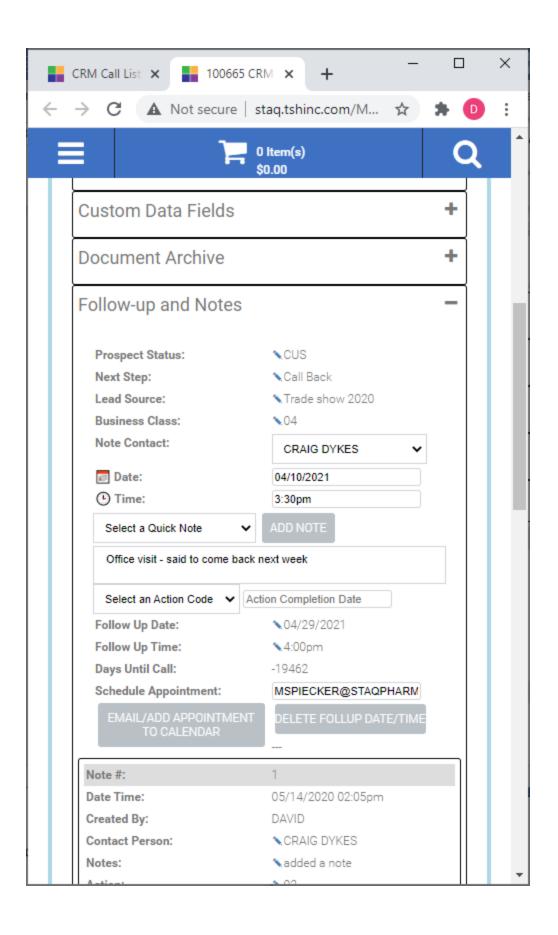

| After viewing and adding your note you can schedule and appointment for your next follow-up and return to your prospect list. |  |  |  |  |  |  |
|-------------------------------------------------------------------------------------------------------------------------------|--|--|--|--|--|--|
|                                                                                                                               |  |  |  |  |  |  |
|                                                                                                                               |  |  |  |  |  |  |
|                                                                                                                               |  |  |  |  |  |  |
|                                                                                                                               |  |  |  |  |  |  |
|                                                                                                                               |  |  |  |  |  |  |
|                                                                                                                               |  |  |  |  |  |  |
|                                                                                                                               |  |  |  |  |  |  |
|                                                                                                                               |  |  |  |  |  |  |
|                                                                                                                               |  |  |  |  |  |  |
|                                                                                                                               |  |  |  |  |  |  |
|                                                                                                                               |  |  |  |  |  |  |
|                                                                                                                               |  |  |  |  |  |  |
|                                                                                                                               |  |  |  |  |  |  |
|                                                                                                                               |  |  |  |  |  |  |
|                                                                                                                               |  |  |  |  |  |  |