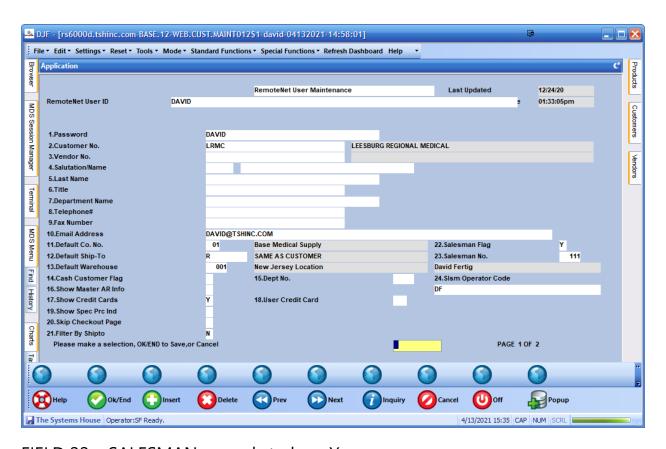

FIELD 22 – SALESMAN – needs to be a Y

Field 23 Salesman No. – needs to be a valid salesman NUMBER or ALL Field 24 Slsm Operator code – needs to be a valid MDS operator code – this is to track notes made on the backend and on the web , using the same id – if you do not have one it's just going to use the web operator..

To start them off at CRM – go to Field 38. Start Page and choose CRM.

Step2. – Setting up your device, you will need your Remotenet Website URL (or standard website with a Remotenet login)

Your smartphone or tablet's home screen is not just for apps. Whatever platform you are using, you can pin your mobile CRM website to your home screen so you can quickly access it.