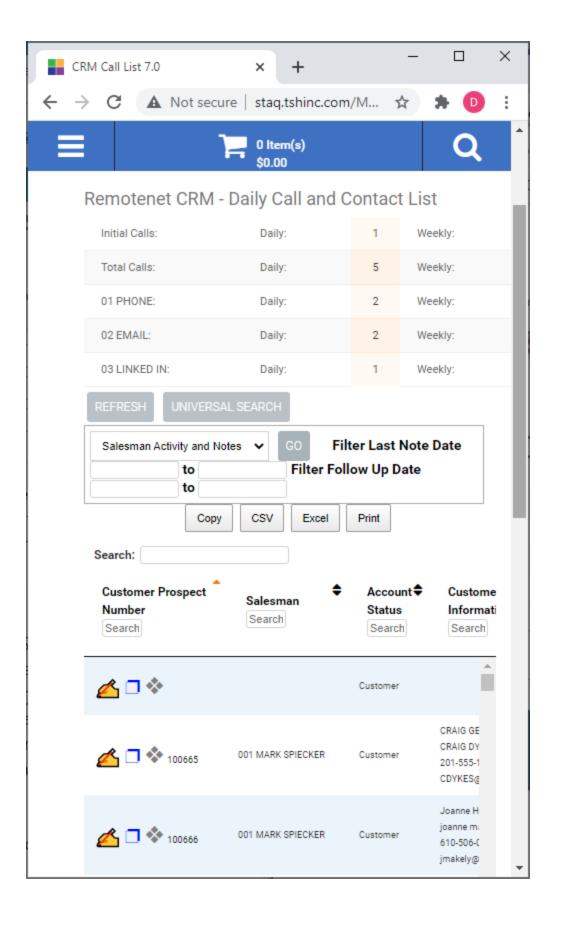

To remove a website shortcut from your device's home screen, just long-press the shortcut and remove it like you would any other app icon.

Step 3. Accessing your WebCRM and Adding notes.

Once you have logged in you will have the option to search your prospect list and select a prospect/customer to add a note or update.