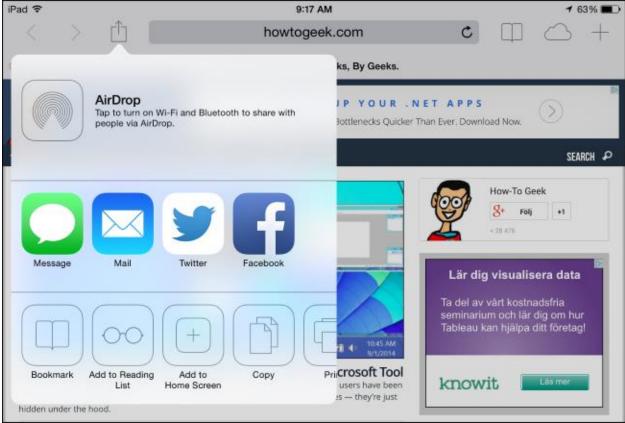

# iPhone, iPad, & iPod Touch

Launch the Safari browser on Apple's iOS and navigate to the website or web page you want to add to your home screen. Tap the Share button on the browser's toolbar — that is the rectangle with an arrow pointing upward. It is on the bar at the top of the screen on an iPad, and on the bar at the bottom of the screen on an iPhone or iPod Touch. Tap

the Add to Home Screen icon in the Share menu.

You will be prompted to name the shortcut before tapping the Add button. The shortcut can be dragged around and placed anywhere, including in app folders — just like a normal app icon. (To create app folders on iOS, touch-and-drag an app's icon onto another app's icon and hold it there for a moment.) When you tap the icon, it will load the website in a normal tab inside the Safari browser app.