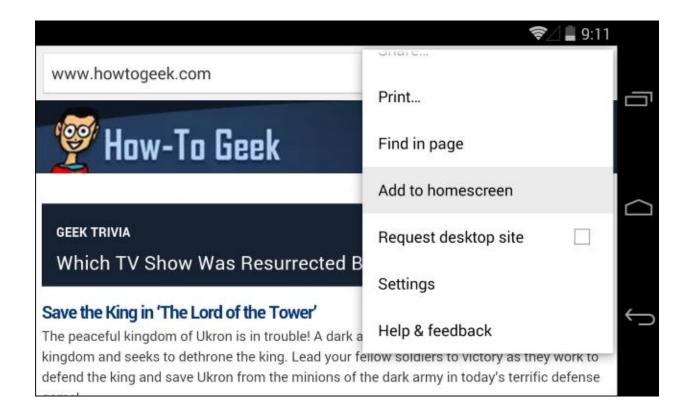

## **Android**

Launch Chrome for Android and open the website or web page you want to pin to your home screen. Tap the menu button and tap Add to home screen. You will be able to enter a name for the shortcut and then Chrome will add it to your home screen.

The icon will appear on your home screen like any other app shortcut or widget, so you can drag it around and put it wherever you like. Chrome for Android loads the website as a "web app" when you tap the icon, so it will get its own entry in <a href="the app switcher">the app switcher</a> and won't have any browser interface getting in the way.