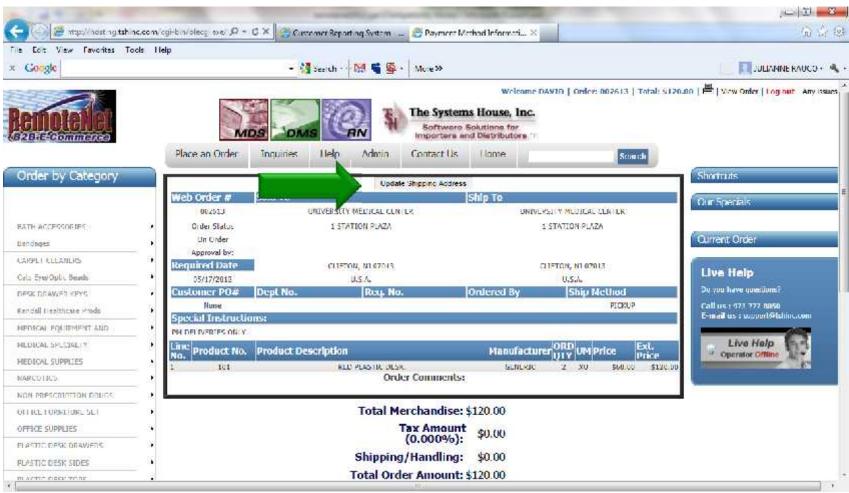

# Order Entry Header

| e Edit. View Favorites To               | nc.com/ogi-bin/olecgiese/ P + C<br>.ols Help   |                                  | X 🔁 Custar                      | net Reporting System                                                      |                    |            | ር <u>ሰ</u>                                                                         |
|-----------------------------------------|------------------------------------------------|----------------------------------|---------------------------------|---------------------------------------------------------------------------|--------------------|------------|------------------------------------------------------------------------------------|
| Google                                  |                                                | 🔹 🕌 Search 🔹 🎼                   | 📲 🛃 🔸 More ≫                    |                                                                           |                    |            | 🧵 🛐 JULIANNE RAUCO - 🤊                                                             |
| enotelle                                | Remo<br>Click I                                | teNet Web Special                |                                 | Welcon<br>stems House, Inc.<br>were Suluthers for<br>are and Distributors | me DEMO   Order:   | 1<br>      | NGO   🖶   Yicw Order   Log out - Any Issue<br>Search<br>earch Product History Only |
|                                         | About Online Ordering                          | ( hange Password                 | Place an Order                  | Inquines Help                                                             | Contact Us         | Home page  |                                                                                    |
| Order by Category                       | To place a new of Required information is high | order please fill in<br>lighted. | INIVERSITY M.<br>order informat | EDICAL CENTER<br>tion below :                                             | 2                  |            | Shortculs<br>Our Specials                                                          |
| Bendeges                                | 2                                              | 1.100 Back                       |                                 |                                                                           |                    |            | Commence                                                                           |
| CARPET CLEANERS                         | + Accoun                                       | t # Sold to                      | NIPAL PLATER                    | Ship to<br>UNIVERSITY MEDICAL                                             |                    |            | Current Order                                                                      |
| Calls CycyOptic Beads                   | F.                                             | 1 514113                         | N HAZA                          | I STATICN PLAZA                                                           |                    | 171<br>171 | Concentration                                                                      |
| DESR DRAWER KEYS                        | ٠                                              | 13 11 10 10, 1<br>0.5.           |                                 |                                                                           |                    | 21         | Live Help                                                                          |
| Sendoll H <mark>n</mark> althcare Prada | •                                              |                                  |                                 | CLIFTON                                                                   | [21                | [?]        | Do ynii have niaeshonse                                                            |
| MEDICAL SPECIALTY                       | 3 <b>8</b> 0                                   |                                  |                                 | NJ -                                                                      | [?]                |            | Call us : 973-777-8058<br>E-mail us : support@tempc.com                            |
| PERMISSION STREET                       | 3                                              |                                  |                                 | 07043                                                                     | [7]                |            |                                                                                    |
| MARCOTICS                               | •                                              |                                  |                                 | U 3.A.                                                                    | िछ                 |            | B Operator Offline                                                                 |
| ION PRESCRIPTION DRUGS                  | •                                              | Click He                         | re to change ship to:           | -UNIVERSITY MEDICAL                                                       |                    | -          | Constant of the                                                                    |
| OPFICE FURNITURE SET                    | 18 C                                           |                                  |                                 | Add Shipto Hemove                                                         | Shipto Update Ship | łc         |                                                                                    |
| LEENCE S <mark>LIPP</mark> UTES         | ж.                                             | Required Da                      | te: 05/03/12                    |                                                                           |                    |            |                                                                                    |
| PLASTIC DESK DRAWERS                    | 8                                              | Dept. I                          | No: 10                          | 2050                                                                      |                    |            |                                                                                    |
| NASTIC DESIC SIDES                      | 1999 - C.  | Customer                         | PO: None                        |                                                                           |                    |            |                                                                                    |
| PLASTIC DESK TOPS                       | •                                              | Req. I                           | No:                             |                                                                           |                    |            |                                                                                    |
| REASTIC DESKS                           |                                                | Ordered                          | Rv.                             | R                                                                         |                    |            |                                                                                    |