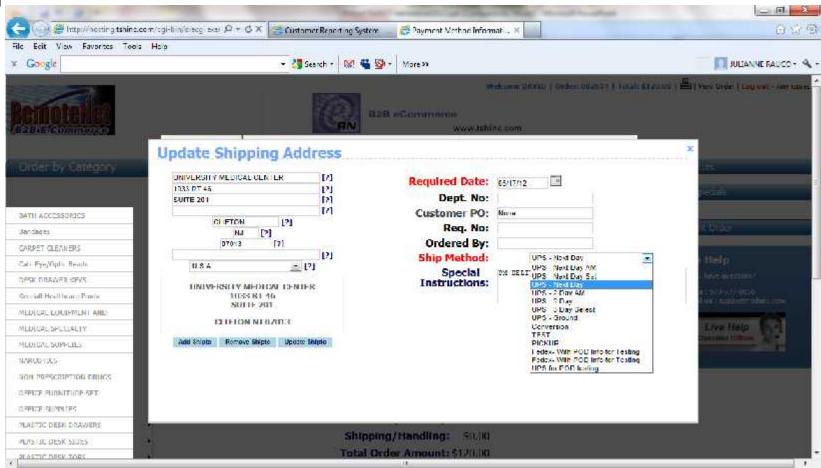

# Order Entry Header

| e Edit. View Favorites To               | nc.com/ogi-bin/olecgiese/ P + C<br>.ols Help   |                                  | X 🔁 Custar                      | net Reporting System                                                      |                    |            | ር <u>ሰ</u>                                                                         |
|-----------------------------------------|------------------------------------------------|----------------------------------|---------------------------------|---------------------------------------------------------------------------|--------------------|------------|------------------------------------------------------------------------------------|
| Google                                  |                                                | 🔹 🕌 Search 🔹 🎼                   | 📲 🛃 🔸 More ≫                    |                                                                           |                    |            | 🧵 🛐 JULIANNE RAUCO - 🤊                                                             |
| enotelle                                | Remo<br>Click I                                | teNet Web Special                |                                 | Welcon<br>stems House, Inc.<br>were Suluthers for<br>are and Distributors | me DEMO   Order:   | 1<br>      | NGO   🖶   Yicw Order   Log out - Any Issue<br>Search<br>earch Product History Only |
|                                         | About Online Ordering                          | ( hange Password                 | Place an Order                  | Inquines Help                                                             | Contact Us         | Home page  |                                                                                    |
| Order by Category                       | To place a new of Required information is high | order please fill in<br>lighted. | INIVERSITY M.<br>order informat | EDICAL CENTER<br>tion below :                                             | 2                  |            | Shortculs<br>Our Specials                                                          |
| Bendeges                                | 2                                              | 1.100 Back                       |                                 |                                                                           |                    |            | Commence                                                                           |
| CARPET CLEANERS                         | + Accoun                                       | t # Sold to                      | NIPAL PLATER                    | Ship to<br>UNIVERSITY MEDICAL                                             |                    |            | Current Order                                                                      |
| Calls CycyOptic Beads                   | F.                                             | 1 514113                         | N HAZA                          | I STATICN PLAZA                                                           |                    | 171<br>171 | Concentration                                                                      |
| DESR DRAWER KEYS                        | ٠                                              | 13 11 10 10, 1<br>0.5.           |                                 |                                                                           |                    | 21         | Live Help                                                                          |
| Sendoll H <mark>n</mark> althcare Prada | •                                              |                                  |                                 | CLIFTON                                                                   | [21                | [?]        | Do ynii have niaeshonse                                                            |
| MEDICAL SPECIALTY                       | 3 <b>8</b> 0                                   |                                  |                                 | NJ -                                                                      | [?]                |            | Call us : 973-777-8058<br>E-mail us : support@tempc.com                            |
| PERMISSION STREET                       | 3                                              |                                  |                                 | 07043                                                                     | [7]                |            |                                                                                    |
| MARCOTICS                               | •                                              |                                  |                                 | U 3.A.                                                                    | िछ                 |            | B Operator Offline                                                                 |
| ION PRESCRIPTION DRUGS                  | •                                              | Click He                         | re to change ship to:           | -UNIVERSITY MEDICAL                                                       |                    | -          | Constant of the                                                                    |
| OPFICE FURNITURE SET                    | 18 C                                           |                                  |                                 | Add Shipto Hemove                                                         | Shipto Update Ship | łc         |                                                                                    |
| LEENCE S <mark>LIPP</mark> UTES         | ж.                                             | Required Da                      | te: 05/03/12                    |                                                                           |                    |            |                                                                                    |
| PLASTIC DESK DRAWERS                    | 8                                              | Dept. I                          | No: 10                          | 2050                                                                      |                    |            |                                                                                    |
| NASTIC DESIC SIDES                      | 1999 - C.  | Customer                         | PO: None                        |                                                                           |                    |            |                                                                                    |
| PLASTIC DESK TOPS                       | •                                              | Req. I                           | No:                             |                                                                           |                    |            |                                                                                    |
| REASTIC DESKS                           |                                                | Ordered                          | Rv.                             | R                                                                         |                    |            |                                                                                    |