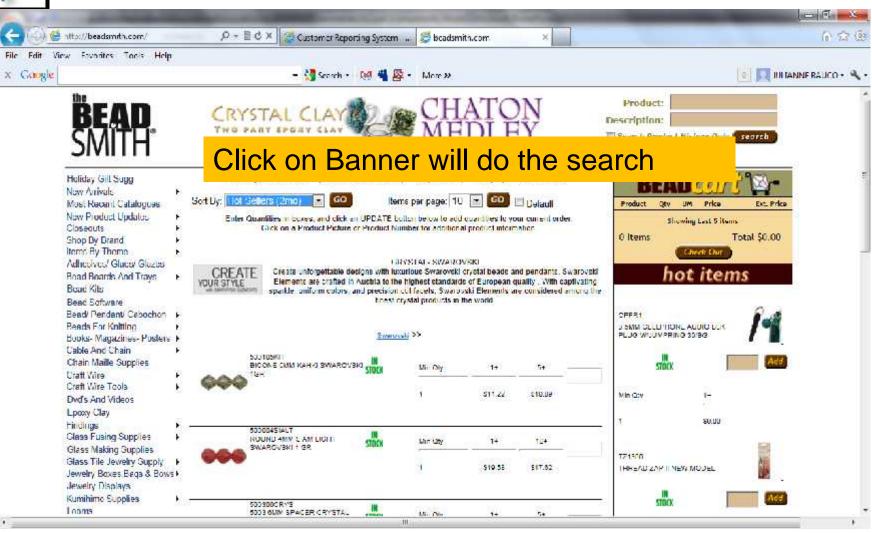

# New Tools to Increase Sales

## RemoteNet Enhancements 2012

- Widgets any drop in (Image, Video, PDF)
  - See Video on how to add
- Web User Options
  - Start Page
  - Allowable Ship Methods
  - Specific Credit Card
- Customize Sort Fields
- Add View / Print Order Option to All Pages
- Add to Order Button on Searches
- Add Current Order / Shortcut / Specials Widgets
- Added Sidebar plus Search