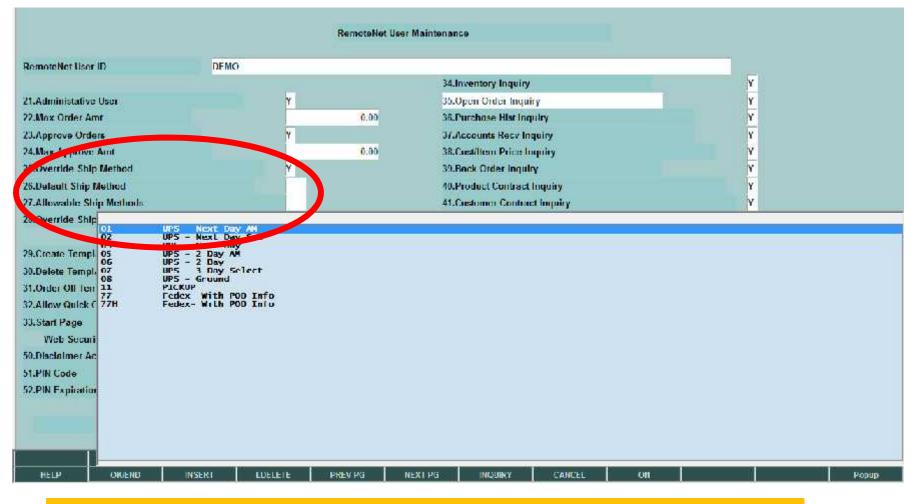

### Allowable Ship Methods by Web User

#### If no allowable ship methods default is used