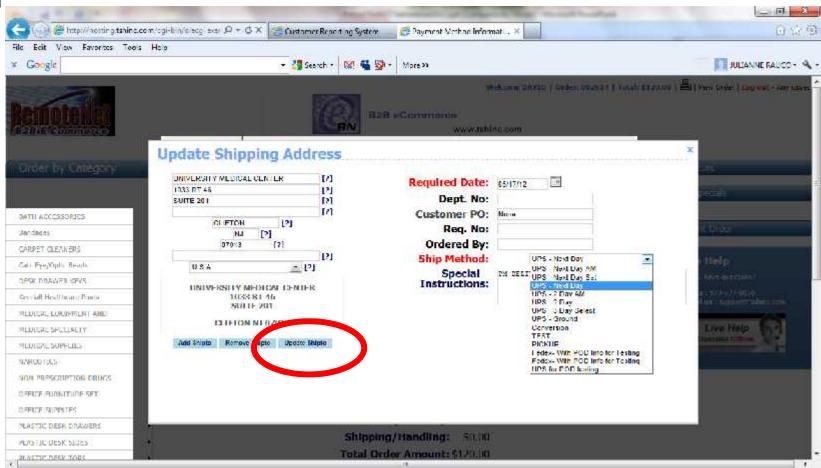

# Order Entry Header

| e Edit. View Favorites To               | nc.com/ogi-bin/olecgiese/ P + C<br>.ols Help   |                                  | X 🔁 Custar                      | net Reporting System                                                      |                    |            | ር <u>ሰ</u>                                                                         |
|-----------------------------------------|------------------------------------------------|----------------------------------|---------------------------------|---------------------------------------------------------------------------|--------------------|------------|------------------------------------------------------------------------------------|
| Google                                  |                                                | 🔹 🕌 Search 🔹 🎼                   | 📲 🛃 🔸 More ≫                    |                                                                           |                    |            | 🧵 🛐 JULIANNE RAUCO - 🤊                                                             |
| enotelle                                | Remo<br>Click I                                | teNet Web Special                |                                 | Welcon<br>stems House, Inc.<br>were Suluthers for<br>are and Distributors | me DEMO   Order:   | 1<br>      | NGO   🖶   Yicw Order   Log out - Any Issue<br>Search<br>earch Product History Only |
|                                         | About Online Ordering                          | ( hange Password                 | Place an Order                  | Inquines Help                                                             | Contact Us         | Home page  |                                                                                    |
| Order by Category                       | To place a new of Required information is high | order please fill in<br>lighted. | INIVERSITY M.<br>order informat | EDICAL CENTER<br>tion below :                                             | 2                  |            | Shortculs<br>Our Specials                                                          |
| Bendeges                                | 2                                              | 1.100 Back                       |                                 |                                                                           |                    |            | Commence                                                                           |
| CARPET CLEANERS                         | + Accoun                                       | t # Sold to                      | NIPAL PLATER                    | Ship to<br>UNIVERSITY MEDICAL                                             |                    |            | Current Order                                                                      |
| Calls CycyOptic Beads                   | F.                                             | 1 514113                         | N HAZA                          | I STATICN PLAZA                                                           |                    | 171<br>171 | Concentration                                                                      |
| DESR DRAWER KEYS                        | ٠                                              | 13 11 10 10, 1<br>0.5.           |                                 |                                                                           |                    | 21         | Live Help                                                                          |
| Sendoll H <mark>n</mark> althcare Prada | •                                              |                                  |                                 | CLIFTON                                                                   | [21                | [?]        | Do ynii have niaeshonse                                                            |
| MEDICAL SPECIALTY                       | 3 <b>8</b> 0                                   |                                  |                                 | NJ -                                                                      | [?]                |            | Call us : 973-777-8058<br>E-mail us : support@tempc.com                            |
| PERMISSION STREET                       | 3                                              |                                  |                                 | 07043                                                                     | [7]                |            |                                                                                    |
| MARCOTICS                               | •                                              |                                  |                                 | U 3.A.                                                                    | िछ                 |            | B Operator Offline                                                                 |
| ION PRESCRIPTION DRUGS                  | •                                              | Click He                         | re to change ship to:           | -UNIVERSITY MEDICAL                                                       |                    | -          | Constant of the                                                                    |
| OPFICE FURNITURE SET                    | 18 C                                           |                                  |                                 | Add Shipto Hemove                                                         | Shipto Update Ship | łc         |                                                                                    |
| LEENCE S <mark>LIPP</mark> UTES         | ж.                                             | Required Da                      | te: 05/03/12                    |                                                                           |                    |            |                                                                                    |
| PLASTIC DESK DRAWERS                    | 8                                              | Dept. I                          | No: 10                          | 2050                                                                      |                    |            |                                                                                    |
| NASTIC DESIC SIDES                      | 1999 - C.  | Customer                         | PO: None                        |                                                                           |                    |            |                                                                                    |
| PLASTIC DESK TOPS                       | •                                              | Req. I                           | No:                             |                                                                           |                    |            |                                                                                    |
| REASTIC DESKS                           |                                                | Ordered                          | Rv.                             | R                                                                         |                    |            |                                                                                    |