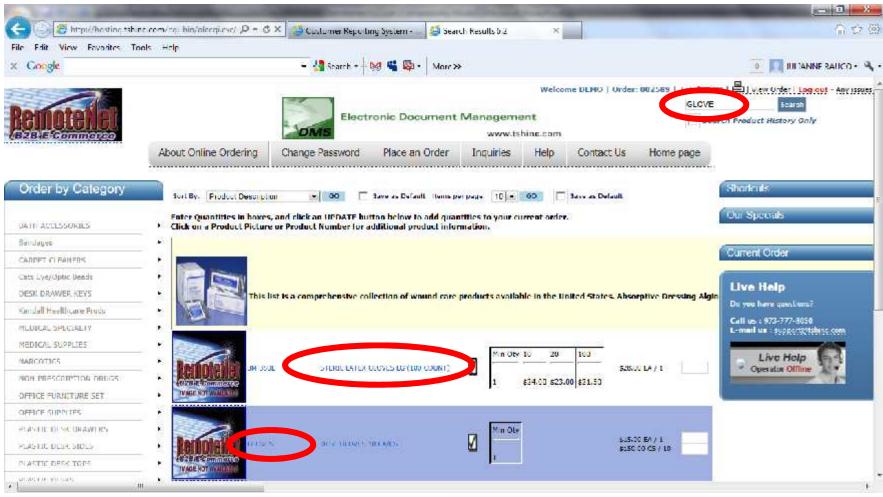

### Allowable Ship Methods by Web User

#### If no allowable ship methods default is used