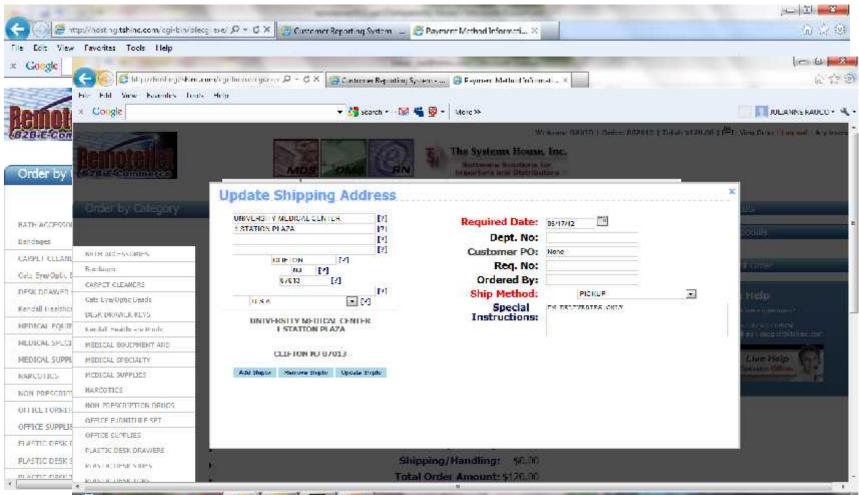

# Order Entry Header

| e Edit. View Favorites To               | nc.com/ogi-bin/olecgiese/ P + C<br>.ols Help   |                                  | X 🔁 Custar                      | net Reporting System                                                      |                    |            | ር <u>ሰ</u>                                                                         |
|-----------------------------------------|------------------------------------------------|----------------------------------|---------------------------------|---------------------------------------------------------------------------|--------------------|------------|------------------------------------------------------------------------------------|
| Google                                  |                                                | 🔹 🕌 Search 🔹 🎼                   | 📲 🛃 🔸 More ≫                    |                                                                           |                    |            | 🧵 🛐 JULIANNE RAUCO - 🤊                                                             |
| enotelle                                | Remo<br>Click I                                | teNet Web Special                |                                 | Welcon<br>stems House, Inc.<br>were Suluthers for<br>are and Distributors | me DEMO   Order:   | 1<br>      | NGO   🖶   Yicw Order   Log out - Any Issue<br>Search<br>earch Product History Only |
|                                         | About Online Ordering                          | ( hange Password                 | Place an Order                  | Inquines Help                                                             | Contact Us         | Home page  |                                                                                    |
| Order by Category                       | To place a new of Required information is high | order please fill in<br>lighted. | INIVERSITY M.<br>order informat | EDICAL CENTER<br>tion below :                                             | 2                  |            | Shortculs<br>Our Specials                                                          |
| Bendeges                                | 2                                              | 1.100 Back                       |                                 |                                                                           |                    |            | Commence                                                                           |
| CARPET CLEANERS                         | + Accoun                                       | t # Sold to                      | NIPAL PLATER                    | Ship to<br>UNIVERSITY MEDICAL                                             |                    |            | Current Order                                                                      |
| Calls CycyOptic Beads                   | F.                                             | 1 514113                         | N HAZA                          | I STATICN PLAZA                                                           |                    | 171<br>171 | Concentration                                                                      |
| DESR DRAWER KEYS                        | ٠                                              | 13 11 10 10, 1<br>0.5.           |                                 |                                                                           |                    | 21         | Live Help                                                                          |
| Sendoll H <mark>n</mark> althcare Prada | •                                              |                                  |                                 | CLIFTON                                                                   | [21                | [?]        | Do ynii have niaeshonse                                                            |
| MEDICAL SPECIALTY                       | 3 <b>8</b> 0                                   |                                  |                                 | NJ -                                                                      | [?]                |            | Call us : 973-777-8058<br>E-mail us : support@tempc.com                            |
| PERMISSION STREET                       | 3                                              |                                  |                                 | 07043                                                                     | [7]                |            |                                                                                    |
| MARCOTICS                               | •                                              |                                  |                                 | U 3.A.                                                                    | िछ                 |            | B Operator Offline                                                                 |
| ION PRESCRIPTION DRUGS                  | •                                              | Click He                         | re to change ship to:           | -UNIVERSITY MEDICAL                                                       |                    | -          | Constant of the                                                                    |
| OPFICE FURNITURE SET                    | 18 C                                           |                                  |                                 | Add Shipto Hemove                                                         | Shipto Update Ship | łc         |                                                                                    |
| LEENCE S <mark>LIPP</mark> UTES         | ж.                                             | Required Da                      | te: 05/03/12                    |                                                                           |                    |            |                                                                                    |
| PLASTIC DESK DRAWERS                    | 8                                              | Dept. I                          | No: 10                          | 2050                                                                      |                    |            |                                                                                    |
| NASTIC DESIC SIDES                      | 1999 - C.  | Customer                         | PO: None                        |                                                                           |                    |            |                                                                                    |
| PLASTIC DESK TOPS                       | •                                              | Req. I                           | No:                             |                                                                           |                    |            |                                                                                    |
| REASTIC DESKS                           |                                                | Ordered                          | Rv.                             | R                                                                         |                    |            |                                                                                    |