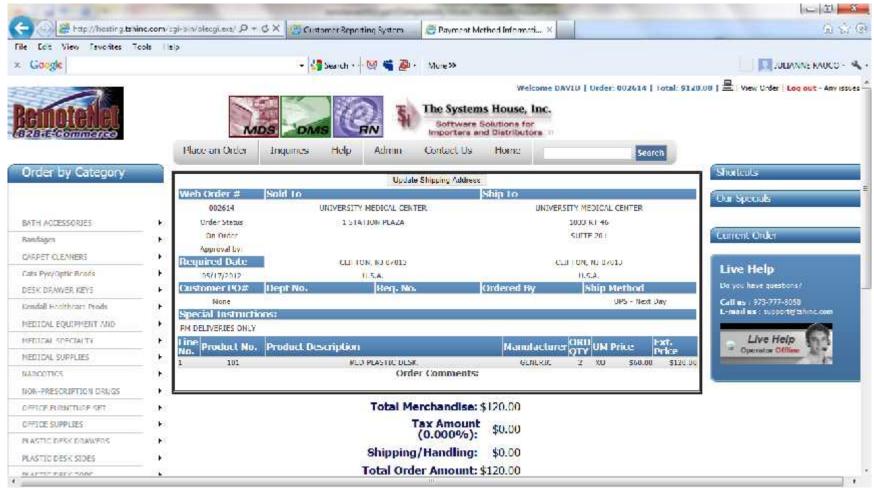

## Add View / Print Order to All Pages

| Edit View Favorites To                   | oois Help                                                        |                                                                       |            |                                                                                                                 |           |                   |         |                        |                                          |                                                      |
|------------------------------------------|------------------------------------------------------------------|-----------------------------------------------------------------------|------------|-----------------------------------------------------------------------------------------------------------------|-----------|-------------------|---------|------------------------|------------------------------------------|------------------------------------------------------|
| Google                                   |                                                                  | 🕶 🛂 Search - 🛛 🙀 🗳                                                    | B · More N | e                                                                                                               |           |                   |         |                        | 0                                        | JULIANNE RAUCO                                       |
| enotellet                                |                                                                  | teNet Web Specials                                                    |            | ystems Hou<br>fovers Solutions<br>rtars and Distribution                                                        | use, Inc. | DEMO   Orden OC   | araya L |                        | and the second stand and                 | er <mark>  Log out</mark> - /ry<br>Isaroh<br>wy Ouly |
|                                          | About Online Ordering                                            | Change Password Plac                                                  | e an Order | Inquiries                                                                                                       | Help      | Contact Us        | Hom     | e page                 |                                          |                                                      |
|                                          | Web Order #                                                      | Sold To                                                               |            |                                                                                                                 | Shi       | р То              |         |                        |                                          | -                                                    |
|                                          | 002573                                                           | UNIVERSITY MEDICAL                                                    | CENTER.    |                                                                                                                 | UNITY     | ERSITY MEDICAL CE | ENTER.  |                        |                                          |                                                      |
| rder by Category                         | Order Status                                                     | 1 STATION PLAZA                                                       |            |                                                                                                                 | 1 57/     | TION PLAZA        |         |                        |                                          |                                                      |
|                                          | On Order                                                         |                                                                       |            |                                                                                                                 |           |                   |         |                        |                                          |                                                      |
| H ACCESSORIES                            | Approval by: Friendly Demonstra                                  | tor                                                                   |            |                                                                                                                 |           |                   |         |                        |                                          | -                                                    |
| 1997 C C C C C C C C C C C C C C C C C C | Required Date                                                    | CLIFTON, NJ 07013                                                     |            |                                                                                                                 | CLIF      | CN, NJ 07013      |         |                        |                                          |                                                      |
| dages                                    | 04/16/2012                                                       | 1325cA                                                                |            |                                                                                                                 | 11.5.4    | 83.               |         |                        |                                          |                                                      |
| PET CLEANERS                             | Customer PO#                                                     | Dept No.                                                              | Keq.       | NO.                                                                                                             | Ord       | ered By           | Sh      | ip Method              |                                          | -                                                    |
| s Fyr/Optic Bends                        | None                                                             | Ia                                                                    |            |                                                                                                                 |           |                   | FIC     | KU P                   |                                          | =                                                    |
| K DRAWER KEYS                            | Special Instructions:                                            |                                                                       |            |                                                                                                                 |           |                   |         |                        | , I                                      |                                                      |
| dal Healthcare Prode                     | PM DELIVERIES ONLY                                               |                                                                       |            |                                                                                                                 |           |                   |         |                        |                                          | nons?                                                |
| dat heatricare pross-                    | Line Product No. Prod                                            | uct Description                                                       |            |                                                                                                                 |           | Manufacture       | ORD     | UM Price               | Lxt.                                     | -8350                                                |
| DICAL SPECIALTY                          |                                                                  |                                                                       |            |                                                                                                                 |           |                   |         |                        | Price                                    | nt@teline.com                                        |
| DICAL SUPPLIES                           |                                                                  | c/Optic Beads Round, Red, 1mm<br>c/Optic Beads Round, Kelly Green, 1r | tum .      |                                                                                                                 |           | HELBY             | 2       | EA \$100.0<br>EA \$1.5 | T. T | -                                                    |
| 2007505                                  | 2 CE4mm15 Cats Ey                                                | e/Optic Bends Round, Light Dlue, 4m                                   | m          |                                                                                                                 |           | HELBY             |         | FA \$1.0               | 0 \$1.00                                 | alp -                                                |
| N 1975-GERED EDITOR ERRED S              | <ul> <li>1 CE4min 12 Cats Ey</li> <li>Order Comments:</li> </ul> | e/Optic Beads Round, Light Grey, Am                                   |            |                                                                                                                 |           | HELSY             | 1       | EA \$100.0             | 0 \$100.00                               | mine F                                               |
| ICT OF BRITTERS OF T                     | iver-                                                            |                                                                       |            | 1975 - 1975 - 1975 - 1975 - 1975 - 1975 - 1975 - 1975 - 1975 - 1975 - 1975 - 1975 - 1975 - 1975 - 1975 - 1975 - |           |                   |         |                        |                                          | •                                                    |
| ICE SUMPLIES                             |                                                                  | Deres of D. I.                                                        |            | III                                                                                                             |           |                   |         |                        | 1                                        |                                                      |
|                                          |                                                                  | Required Date:                                                        |            |                                                                                                                 |           |                   |         |                        |                                          |                                                      |
| STIC DESK DRAWERS                        |                                                                  | Dept. No:                                                             | IP         |                                                                                                                 |           |                   |         |                        |                                          |                                                      |
| STIC DESK SIDES                          |                                                                  | Customer PO:                                                          | None       |                                                                                                                 |           |                   |         |                        |                                          |                                                      |
| STIC DESK TOPS                           |                                                                  | Reg. No:                                                              | e î        | 11                                                                                                              |           |                   |         |                        |                                          |                                                      |
|                                          |                                                                  |                                                                       |            |                                                                                                                 |           |                   |         |                        |                                          |                                                      |