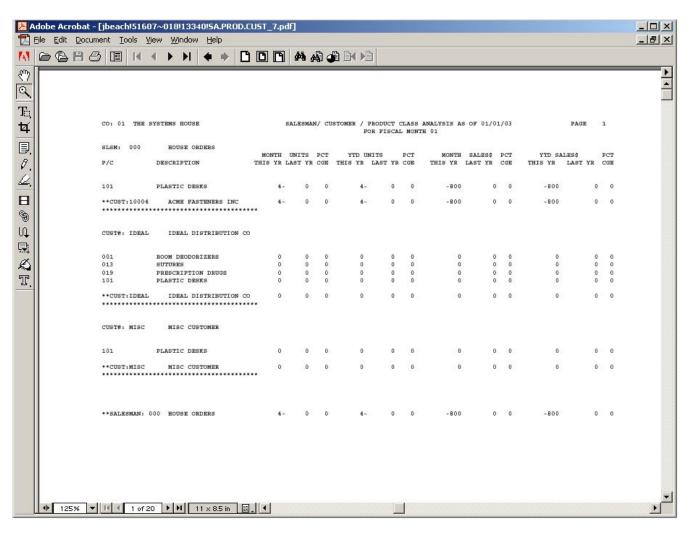

Sales by Product by Customer Report
This report prints summary sales information by
company, by product, and by customer, for a
selected fiscal period and year-to-date.

## Customer #

In this field the operator has the option of selecting 'All Customers', 'Customer Range' and 'Specific Customer'.

# Product#

In this field the operator has the option of selecting 'All Products', 'Product Range' and 'Specific Product'.

## Date

Click on the drop down box and select a date or enter date format 'DDMMYY'.

#### Fiscal Period

Enter the Fiscal period as 'YYMM'.

Press < RETURN > to Process Report, Line# to Change, or Abort:

Press 'RETURN', enter a Zero (0), click on the 'OK/END' icon, or press the 'F2' function key to process the report.