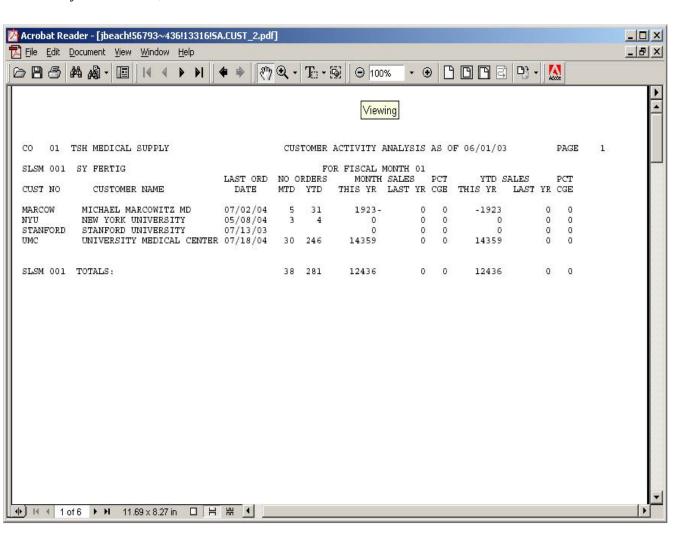

Customer Activity Analysis (No Gross Profit) Report

This report prints by company, by salesman, and by customer number, the customer activity information such as last order date, number of orders MTD and YTD, monthly sales this year and last year etc., for the selected fiscal period. No gross profit is displayed.

# Date

Click on the drop down box and select a date or enter date format 'DDMMYY'.

## Fiscal Period

Enter the Fiscal period as 'YYMM'.

## Salesman

In this field the operator has the option of selecting 'All Salesmans', 'Salesman Range' and 'Specific Salesman'.

# Customer#

In this field the operator has the option of selecting 'All Customers', 'Customer Range' and 'Specific Customer'.

Press < RETURN > to Process Report, Line# to Change, or Abort:

Press 'RETURN', enter a Zero (0), click on the 'OK/END' icon, or press the 'F2' function key to process the report.