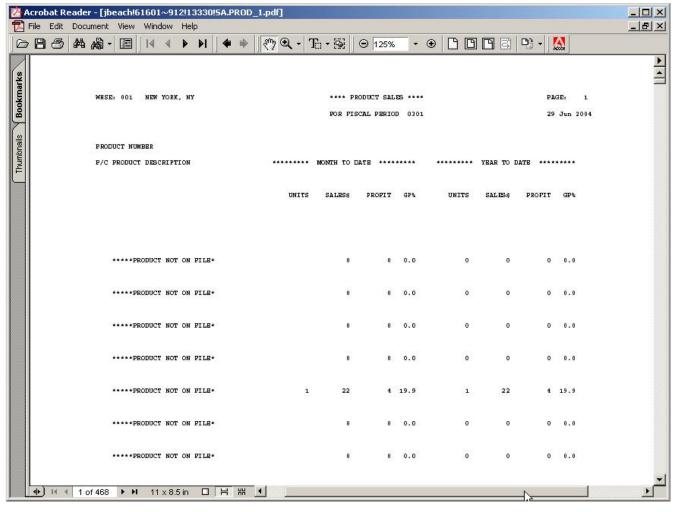

Sales Summary by Warehouse by P/C Report

The product sales report prints by warehouse, by product class, and by product, the month-to-date and year-to-date sales units/dollars, profit\$ and gross profit percentage from the Sales.2 file.