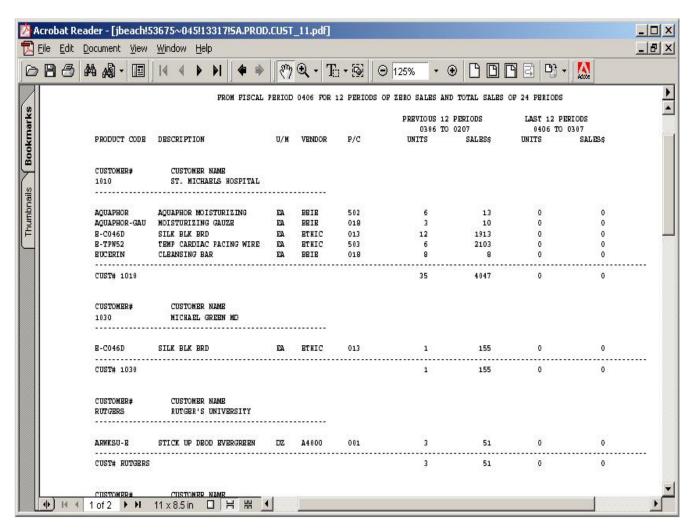

Missing Sales Report

This report provides a listing of products that customers are not currently buying within the specified periods, but have bought in the past.

## Fiscal Period

Enter the Fiscal period as 'YYMM'.

Enter the number of periods to have 0 sales.

Enter the number of periods for customers and products to have zero sales, this includes the fiscal period entered.

Enter the number of previous periods to include

Enter the number of previous periods sales to be included.

| Miccina | Calaa | Donor |
|---------|-------|-------|
| Missing | Sales | Repor |
|         |       |       |

Minimum of Units to Print
Enter the minimum number of units to print

Press <RETURN> to Process Report, Line# to Change, or Abort:

Press 'RETURN', enter a Zero (0), click on the 'OK/END' icon, or press the 'F2' function key to process the report.