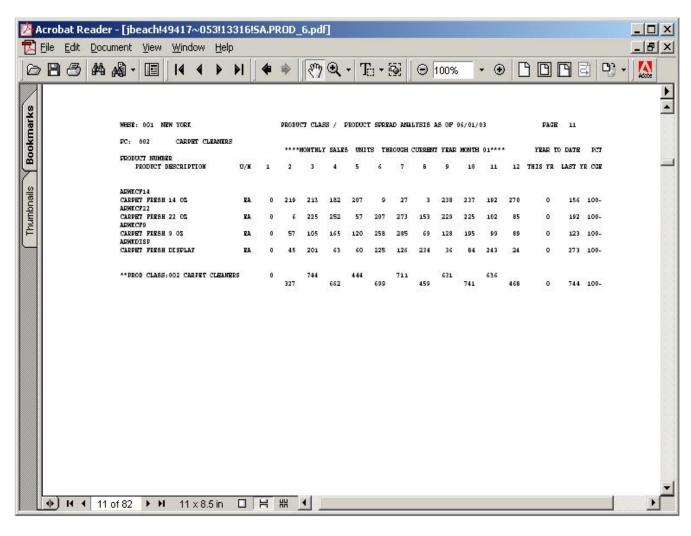

Sales Summary by Warehouse by P/C Report

The product sales report prints by warehouse, by product class, and by product, the month-to-date and year-to-date sales units/dollars, profit\$ and gross profit percentage from the Sales.2 file.

Kit items and products with the stock status indicator flagged as 'N' in the Product Master file are excluded from this report.

## Warehouse

In this field the operator has the option of selecting 'All Warehouses', 'Warehouse Range' and 'Specific Warehouse'.

Fiscal Period

Enter the Fiscal period as 'YYMM'.

Press < RETURN > to Process Report, Line# to Change, or Abort:

Press 'RETURN', enter a Zero (0), click on the 'OK/END' icon, or press the 'F2' function key to process the report.

The user can also enter Line Number to make desired changes.

| Discontinued | Items   | Renor  |
|--------------|---------|--------|
| Discontinucu | 1101113 | IZEDOI |