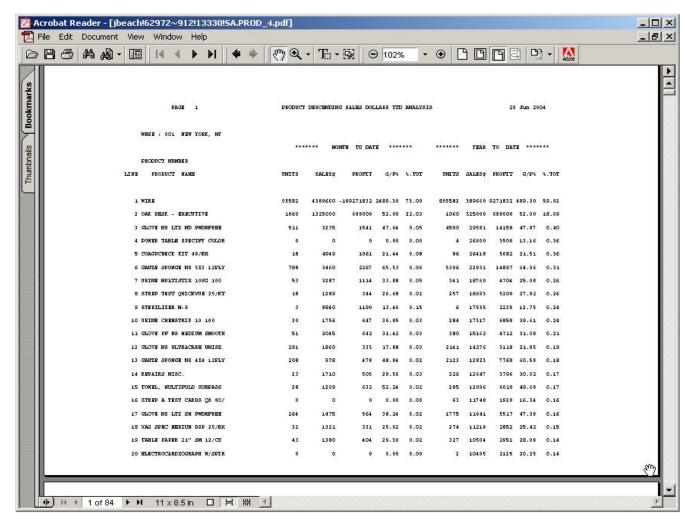

Enter 'ABORT' press 'F8' function key or click on the 'CANCEL' icon to delete this entry.

Notes:

| Descending Product Dollar Sales Report            |
|---------------------------------------------------|
| This report displays the year-to-date analysis of |
| descending unit sales dollars by warehouse. Kits  |
| and products with the stock status indicator      |
| flagged as 'N' will not print on the report.      |

Only product with sales dollars this year greater than 0 will print.

Press < RETURN> to Process Report, Line# to Change, or Abort:

Press 'RETURN', enter a Zero (0), click on the 'OK/END' icon, or press the 'F2' function key to process the report.