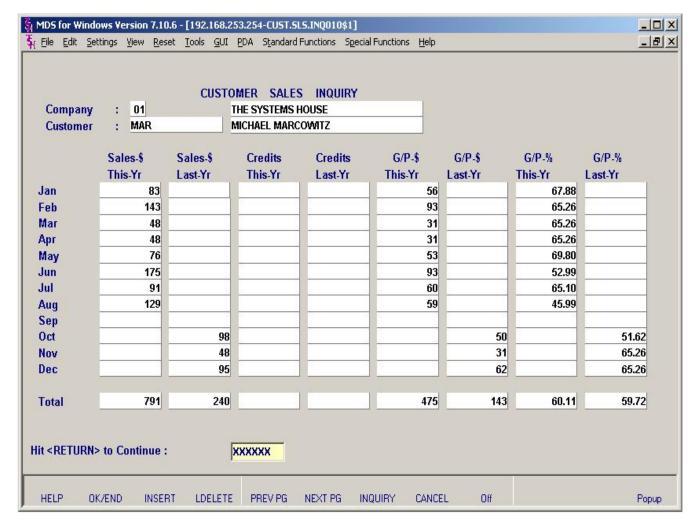

# **Customer Sales Inquiry**

This program displays the monthly sales dollars for this year and last year for a specific company/customer combination.

## Company

Enter the company number, click on the Inquiry icon, or press the F7 function key to display all companies and the operator can select the needed company.

## Customer

Enter the customer number, click on the Inquiry icon, or press the F7 function key to display all customers and the operator can select the needed customer.

Hit <RETURN> to Continue:

Press 'RETURN', enter a Zero (0), click on the 'OK/END' icon, or press the 'F2' function key to process the inquiry.