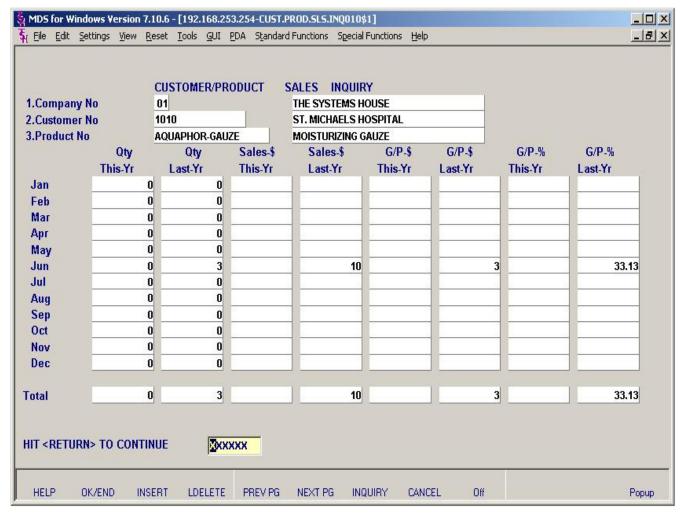

# Customer/Product Sales Inquiry

This program displays the monthly sales quantities and dollars for this year and last year for a specific company/customer/product combination.

## Company No

Enter the company number, click on the Inquiry icon, or press the F7 function key to display all companies and the operator can select the needed company.

## **Customer No**

Enter the customer number, click on the Inquiry icon, or press the F7 function key to display all customers and the operator can select the needed customer.

## Product No

Enter the product number, click on the Inquiry icon, or press the F7 function key to display all products and the operator can select the needed product.

Hit <RETURN> to Continue:

Press 'RETURN', enter a Zero (0), click on the 'OK/END' icon, or press the 'F2' function key to process the inquiry.