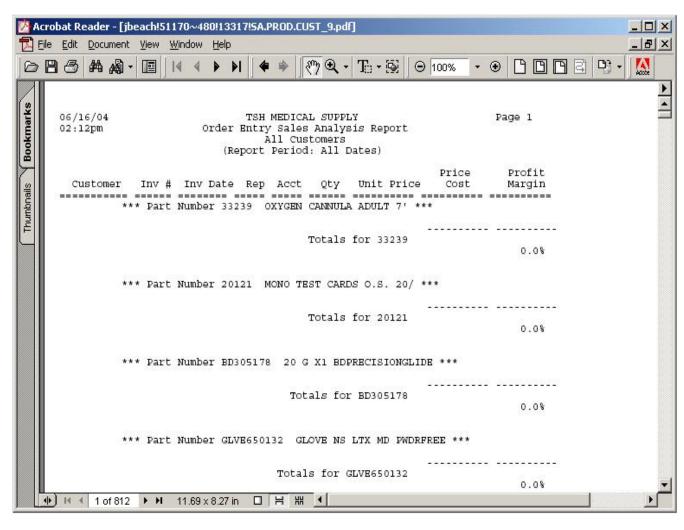

Sales Summary by Warehouse by P/C Report

The product sales report prints by warehouse, by product class, and by product, the month-to-date and year-to-date sales units/dollars, profit\$ and gross profit percentage from the Sales.2 file.

Kit items and products with the stock status indicator flagged as 'N' in the Product Master file are excluded from this report.

## Warehouse

In this field the operator has the option of selecting 'All Warehouses', 'Warehouse Range' and 'Specific Warehouse'.

Fiscal Period

Enter the Fiscal period as 'YYMM'.

Press < RETURN > to Process Report, Line# to Change, or Abort: