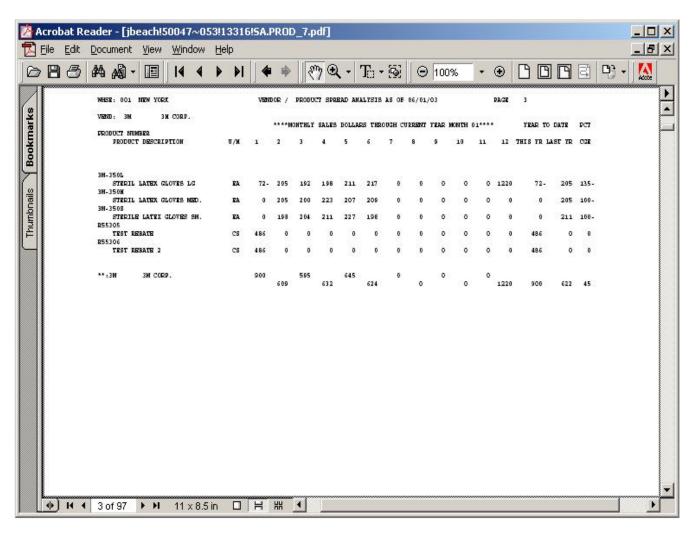

Sales Summary Spread by month by Vendor Report

This report displays by vendor, by warehouse, and by product, the monthly unit or dollar sales. The report will also display year-to-date and percentage of change data and may be selected by units or sales dollars.