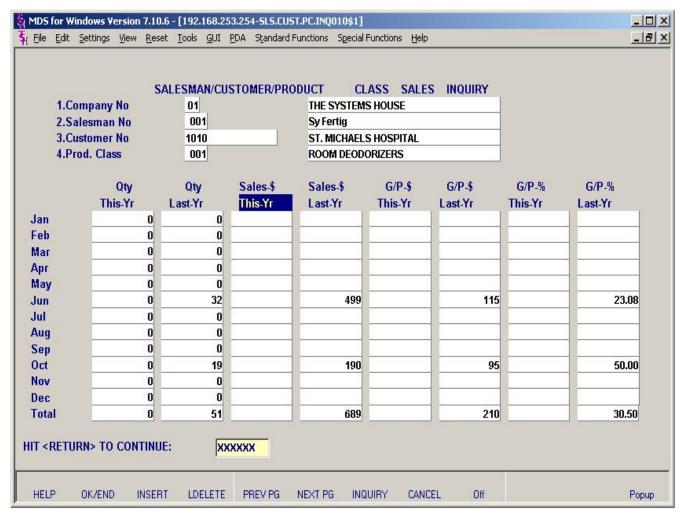

| Notes: |      |      |      |
|--------|------|------|------|
|        |      |      |      |
|        | <br> | <br> | <br> |
|        |      |      | <br> |

SIsm/Cust/Product Class Sales Inquiry

This program displays the monthly sales quantities and dollars for this year and last year for a specific salesman/customer/product class combination.

## Company No

Enter the company number, click on the Inquiry icon, or press the F7 function key to display all companies and the operator can select the needed company.

## Salesman No

Enter the salesman number, click on the Inquiry icon, or press the F7 function key to display all salesmans and the operator can select the needed salesman.

## **Customer No**

Enter the customer number, click on the Inquiry icon, or press the F7 function key to display all customers and the operator can select the needed customer.

## Product Class No

Enter the product class number, click on the Inquiry icon, or press the F7 function key to display all products classes and the operator can select the needed product class.

Hit <RETURN> to Continue:

Press 'RETURN', enter a Zero (0), click on the 'OK/END' icon, or press the 'F2' function key to process the inquiry.

The user can also enter Line Number to make desired changes.

Enter 'ABORT' press 'F8' function key or click on the 'CANCEL' icon to exit this inquiry.