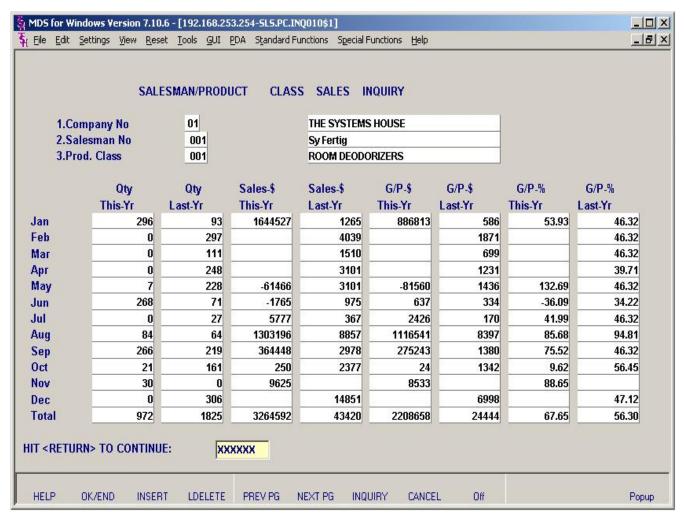

Salesman/Product Class Sales Inquiry

This program displays the monthly sales quantities and dollars for this year and last year for a specific salesman/customer/product class combination.

## Company No

Enter the company number, click on the Inquiry icon, or press the F7 function key to display all companies and the operator can select the needed company.

## Salesman No

Enter the salesman number, click on the Inquiry icon, or press the F7 function key to display all salesmans and the operator can select the needed salesman.

## **Product Class**

Enter the product class number, click on the Inquiry icon, or press the F7 function key to display all products classes and the operator can select the needed product class.

Hit <RETURN> to Continue: