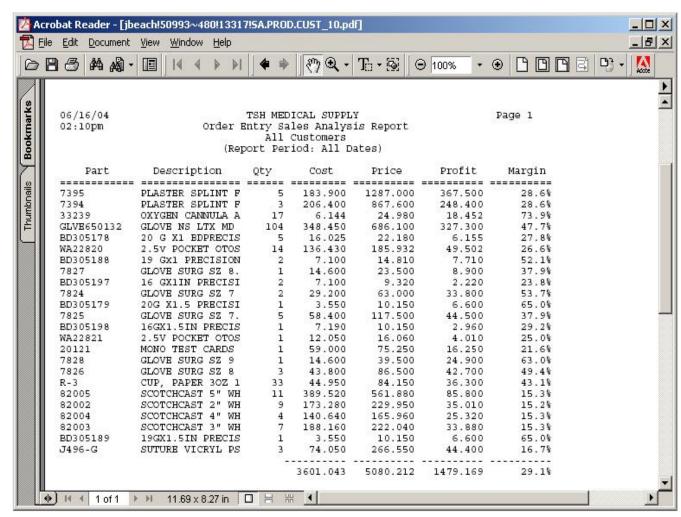

Special Sales Analysis - Detail Report

This report shows, by customer, the detailed product sales information, including unit price, cost, and profit margin.

# Company

In this field the operator has the option of selecting 'All Companies', 'Company Range' and 'Specific Company'.

## Salesman

In this field the operator has the option of selecting 'All Salesmans', 'Salesman Range' and 'Specific Salesman'.

# **Cust Class**

In this field the operator has the option of selecting 'All Customer Classes', 'Customer Class Range' and 'Specific Customer Class'.

## Customer#

In this field the operator has the option of selecting 'All Customers', 'Customer Range' and 'Specific Customer'.

## Date

In this field the operator has the option of selecting 'All Dates', 'Date Range' and 'Specific Date'.

Special Sales Analysis - Detail Report

## Product #

In this field the operator has the option of selecting 'All Products', 'Product Range' and 'Specific Product'.

#### Invoice

In this field the operator has the option of selecting 'All Invoices', 'Invoice Range' and 'Specific Invoice'.

Press < RETURN > to Process Report, Line# to Change, or Abort:

Press 'RETURN', enter a Zero (0), click on the 'OK/END' icon, or press the 'F2' function key to process the report.