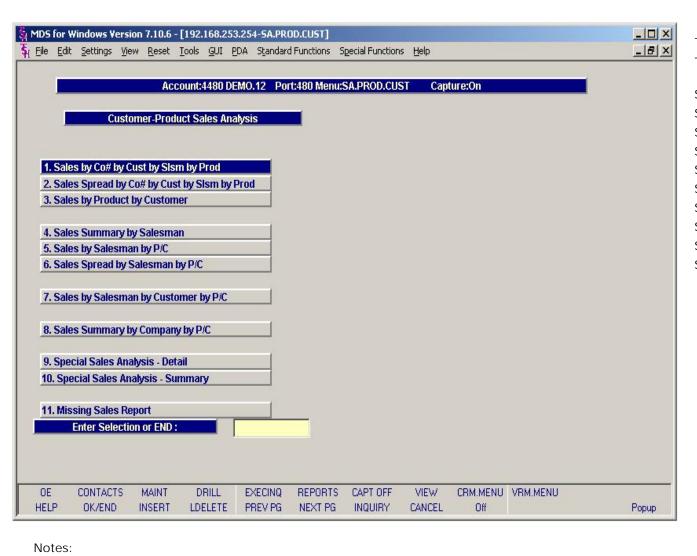

Customer – Product Sales Reports Menu

Customer Analysis Reports can be found in the Sales Analysis Selector.

Sales Analysis Training Guide

Notes:

The menu contains the following Customer – Product Sales Reports selections;

Sales by CO# by Cust by Slsm by Prod
Sales Spread by CO# by Cust by Slsm by Prod
Sales by Product by Customer
Sales Summary by Salesman
Sales by Salesman by P/C
Sales Spread by Salesman by P/C
Sales by Salesman by Customer by P/C
Sales Summary by Company by P/C
Special Sales Analysis – Detail
Special Sales Analysis – Summary