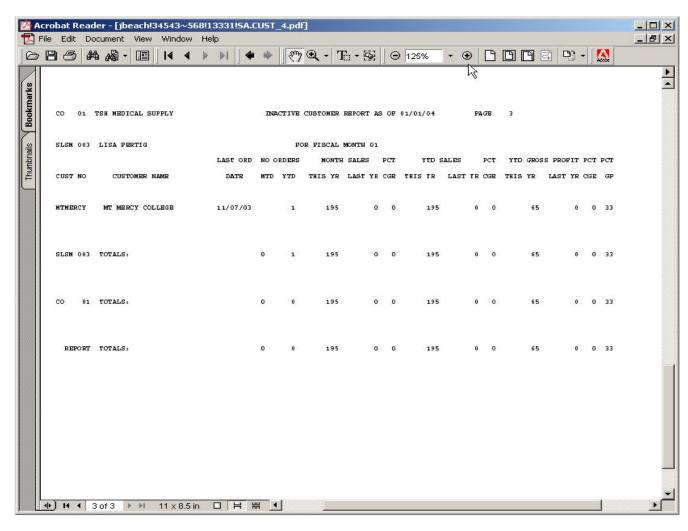

# Inactive Customer Report

This report will print by company, by salesman, and by customer number, the inactive customers based on the date input by the operator. If a customers last order date is less than or equal to this date they will be included in this report.

## Date

Click on the drop down box and select a date or enter date format 'DDMMYY'.

## Fiscal Period

Enter the Fiscal Year period as 'YYMM'.

Press < RETURN > to Process Report, Line# to Change, or Abort:

Press 'RETURN', enter a Zero (0), click on the 'OK/END' icon, or press the 'F2' function key to process the report.