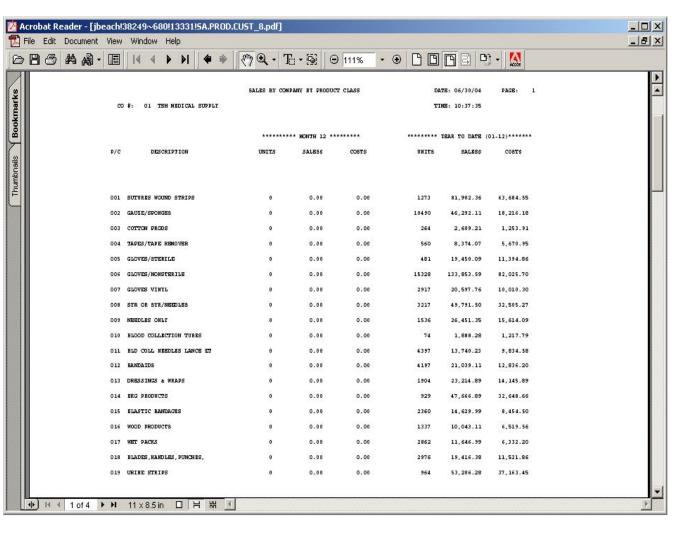

Sales Summary by Company by P/C Report This report prints by company, by product class, the summary sales information for a selected fiscal period range.

Enter beginning month

Enter the Month to begin report criteria as 'NN'.

Enter ending month

Enter the Month to end report criteria as 'NN'.

Press < RETURN> to Process Report, Line# to Change, or Abort:

Press 'RETURN', enter a Zero (0), click on the 'OK/END' icon, or press the 'F2' function key to process the report.