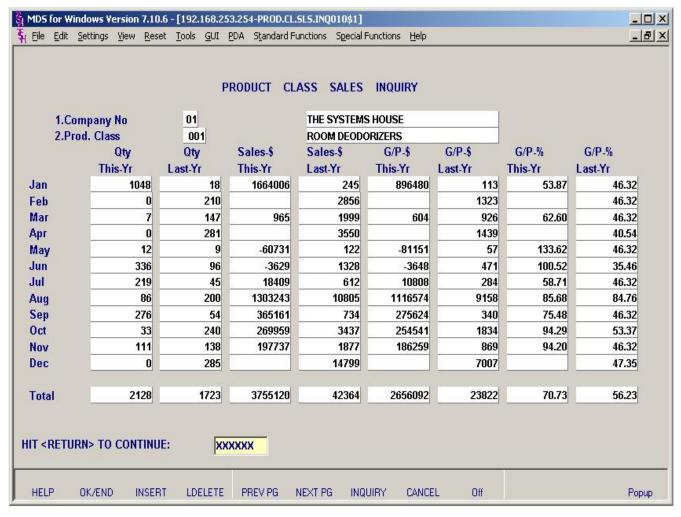

## Product Class Sales Inquiry

This program displays the monthly sales quantities and dollars for this year and last year for a company/product class combination.

## Company No

Enter the company number, click on the Inquiry icon, or press the F7 function key to display all companies and the operator can select the needed company.

## Salesman No

Enter the salesman number, click on the Inquiry icon, or press the F7 function key to display all salesmans and the operator can select the needed salesman.

## **Customer No**

Enter the customer number, click on the Inquiry icon, or press the F7 function key to display all customers and the operator can select the needed customer.

## **Product Class No**

Enter the product class number, click on the Inquiry icon, or press the F7 function key to display all products classes and the operator can select the needed product class.

## Hit <RETURN> to Continue:

Press 'RETURN', enter a Zero (0), click on the 'OK/END' icon, or press the 'F2' function key to process the inquiry.

The user can also enter Line Number to make desired changes.