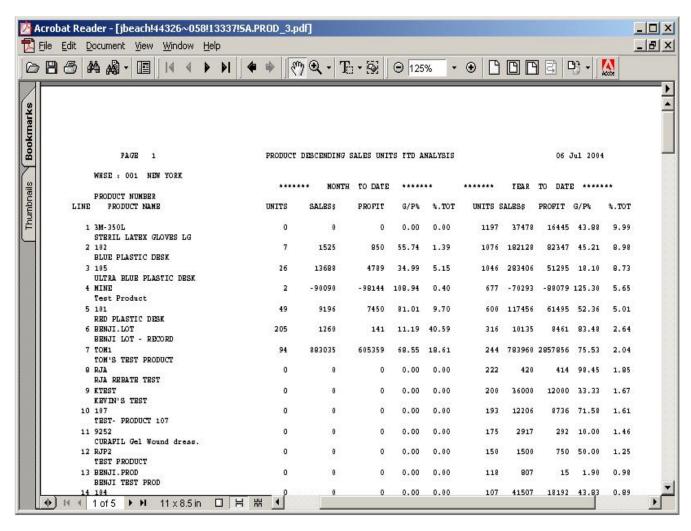

| Descending Product Unit Sales Report                |
|-----------------------------------------------------|
| This report prints the year-to-date analysis of     |
| descending unit sales by warehouse. Kits and        |
| products with the stock status indicator flagged as |
| 'N' will not print on the report                    |

This report prints on an exception basis, only products that have sales for this year will print.

Press < RETURN> to Process Report, Line# to Change, or Abort:

Press 'RETURN', enter a Zero (0), click on the 'OK/END' icon, or press the 'F2' function key to process the report.