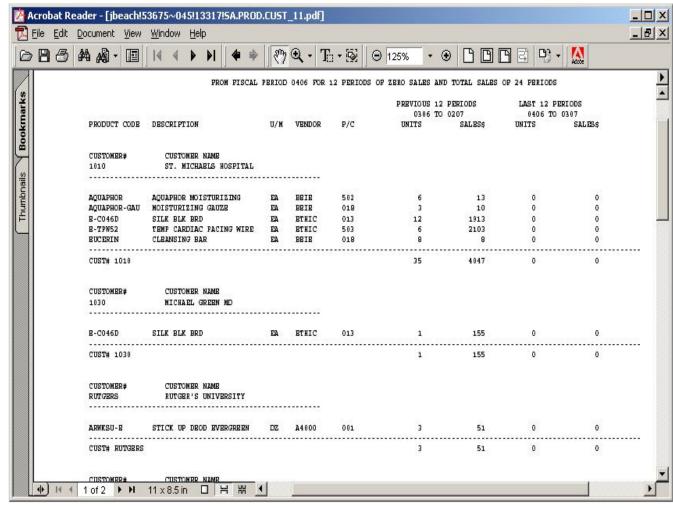

Missing Sales Report

This report provides a listing of products that customers are not currently buying within the specified periods, but have bought in the past.

## Fiscal Period

Enter the Fiscal period as 'YYMM'.

Enter the number of periods to have 0 sales.

Enter the number of periods for customers and products to have zero sales, this includes the fiscal period entered.

Enter the number of previous periods to include

Enter the number of previous periods sales to be included.

| Miccina | Calaa | Donor |
|---------|-------|-------|
| Missing | Sales | Repor |
|         |       |       |

Minimum of Units to Print
Enter the minimum number of units to print

Press <RETURN> to Process Report, Line# to Change, or Abort:

Press 'RETURN', enter a Zero (0), click on the 'OK/END' icon, or press the 'F2' function key to process the report.