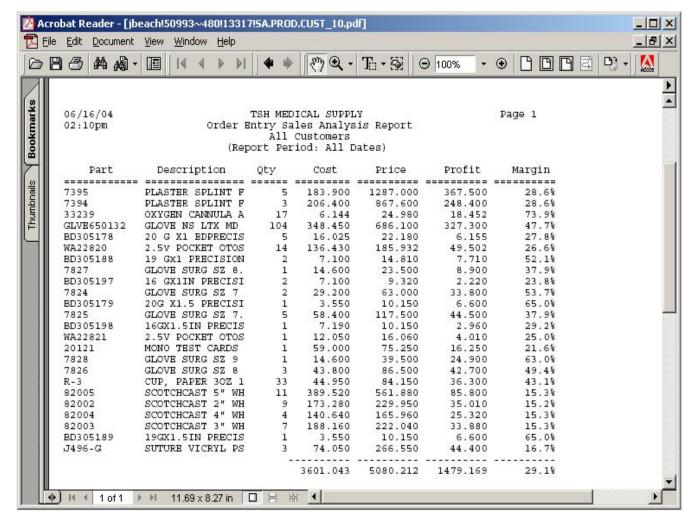

Special Sales Analysis - Detail Report

This report shows, by customer, the detailed product sales information, including unit price, cost, and profit margin.

# Company

In this field the operator has the option of selecting 'All Companies', 'Company Range' and 'Specific Company'.

## Salesman

In this field the operator has the option of selecting 'All Salesmans', 'Salesman Range' and 'Specific Salesman'.

# **Cust Class**

In this field the operator has the option of selecting 'All Customer Classes', 'Customer Class Range' and 'Specific Customer Class'.

## Customer#

In this field the operator has the option of selecting 'All Customers', 'Customer Range' and 'Specific Customer'.

## Date

In this field the operator has the option of selecting 'All Dates', 'Date Range' and 'Specific Date'.

Special Sales Analysis - Detail Report

## Product #

In this field the operator has the option of selecting 'All Products', 'Product Range' and 'Specific Product'.

#### Invoice

In this field the operator has the option of selecting 'All Invoices', 'Invoice Range' and 'Specific Invoice'.

Press < RETURN > to Process Report, Line# to Change, or Abort:

Press 'RETURN', enter a Zero (0), click on the 'OK/END' icon, or press the 'F2' function key to process the report.