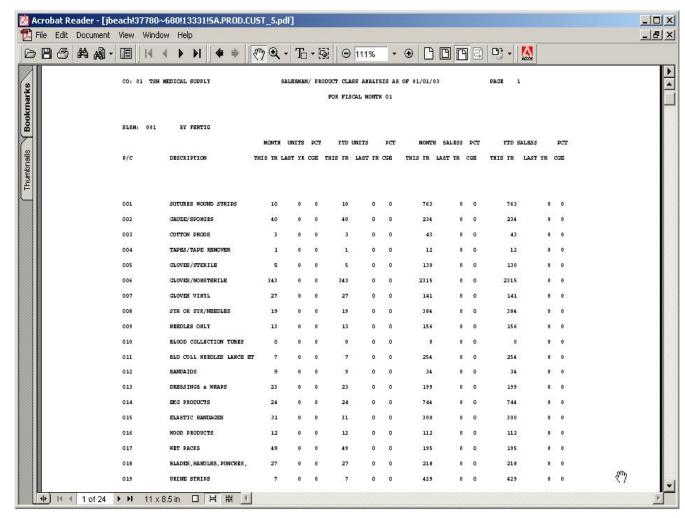

Salesman/Product Class Sales Inquiry

This program displays the monthly sales quantities and dollars for this year and last year for a specific salesman/customer/product class combination.

## Company No

Enter the company number, click on the Inquiry icon, or press the F7 function key to display all companies and the operator can select the needed company.

## Salesman No

Enter the salesman number, click on the Inquiry icon, or press the F7 function key to display all salesmans and the operator can select the needed salesman.

## **Product Class**

Enter the product class number, click on the Inquiry icon, or press the F7 function key to display all products classes and the operator can select the needed product class.

Hit <RETURN> to Continue: