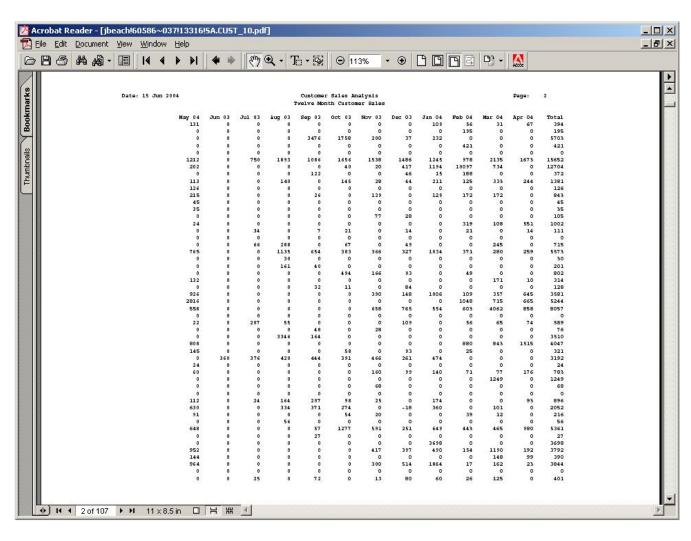

| Notes: |      |      |      |
|--------|------|------|------|
|        | <br> | <br> | <br> |
|        |      |      |      |
|        | <br> | <br> | <br> |
|        |      |      |      |

Twelve Month Customer Sales Analysis

A listing of all sales by company for the current month as well as the previous eleven months. This report displays sales information in it's entire form for a twelve month period.