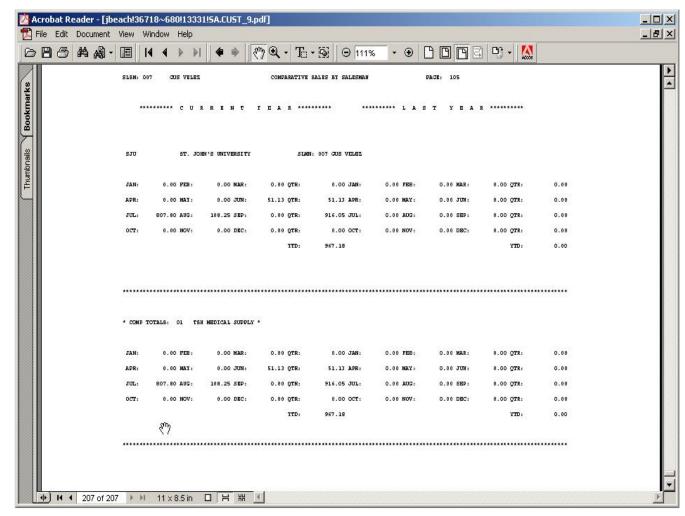

Notes:

| Consolidat | ed Comparative Sales k | οу |
|------------|------------------------|----|
| Customer   | Report                 |    |

This report displays customer's current and previous year's sales. The report breaks down the totals by calendar month as well as showing the corresponding salesman's sales figures by quarter.

Notes:

| Notes: |  |  |  |
|--------|--|--|--|
|        |  |  |  |
|        |  |  |  |
|        |  |  |  |
|        |  |  |  |
|        |  |  |  |

Comparative Sales by Salesman

This report prints by salesman, by customer, and by month, the comparative sales analysis information for both current year and last year.