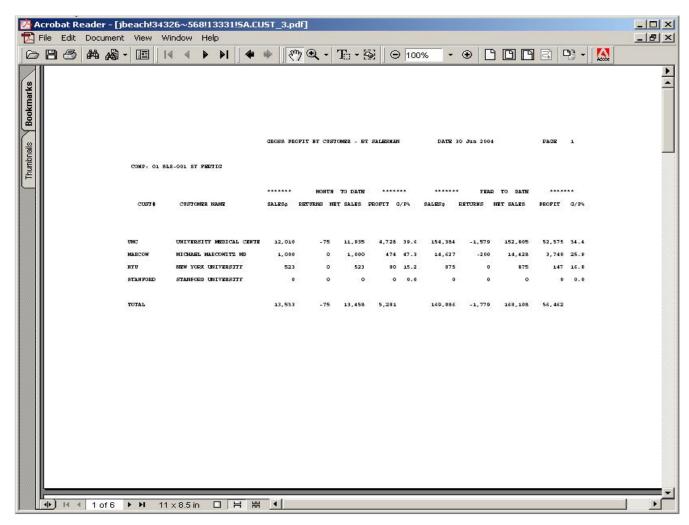

Gross Profit by Salesman Report

This report prints the MTD and YTD gross profit data by company, by salesman, and by customer number.

# Salesman

In this field the operator has the option of selecting 'All Salesmans', 'Salesman Range' and 'Specific Salesman'.

# Customer#

In this field the operator has the option of selecting 'All Customers', 'Customer Range' and 'Specific Customer'.

Sort By Descending YTD Sales or Customer # (Y/C)

Enter 'Y' to sort by year to date sales or 'C' to sort by customer.