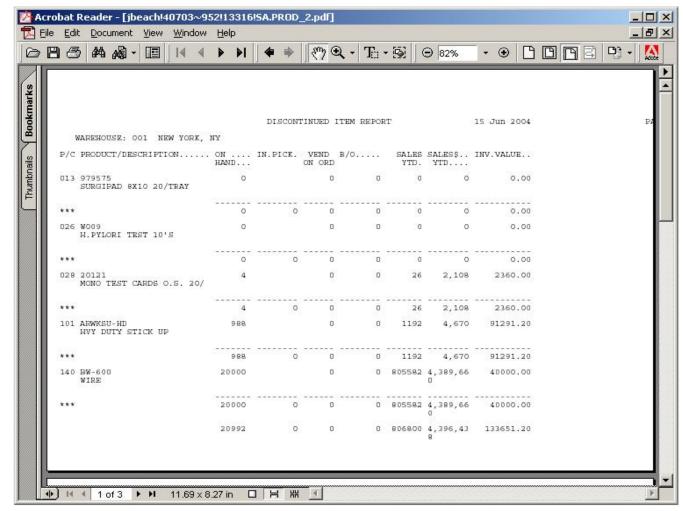

This report prints all items that have been flagged as discontinued in the Product Detail file.

The report sorts by warehouse, by product class, and by product.

Press < RETURN> to Process Report, Line# to Change, or Abort:

Press 'RETURN', enter a Zero (0), click on the 'OK/END' icon, or press the 'F2' function key to process the report.

| Notes: |  |  |  |
|--------|--|--|--|
|        |  |  |  |
|        |  |  |  |
|        |  |  |  |
|        |  |  |  |
|        |  |  |  |