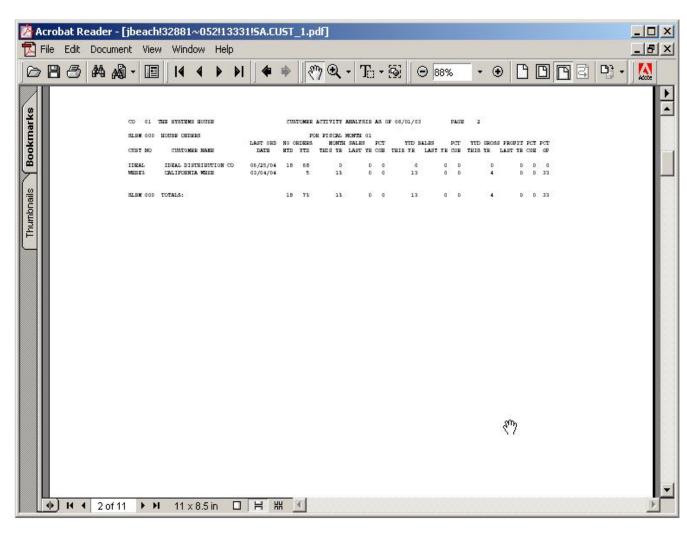

| Notes: |  |      |  |  |
|--------|--|------|--|--|
|        |  | <br> |  |  |
|        |  |      |  |  |
|        |  |      |  |  |
|        |  |      |  |  |

Customer Activity Analysis Report

This report prints by salesman, by customer number, the customer activity information such as last order date, number of orders MTD and YTD, monthly sales this year and last year, gross profit etc., for the selected fiscal period.

# Date

Click on the drop down box and select a date or enter date format 'DDMMYY'.

Fiscal Period

Enter the Fiscal period as 'YYMM'.

# Salesman

In this field the operator has the option of selecting 'All Salesmans', 'Salesman Range' and 'Specific Salesman'.

## Customer#

In this field the operator has the option of selecting 'All Customers', 'Customer Range' and 'Specific Customer'.

Press < RETURN > to Process Report, Line# to Change, or Abort:

Press 'RETURN', enter a Zero (0), click on the 'OK/END' icon, or press the 'F2' function key to process the report.