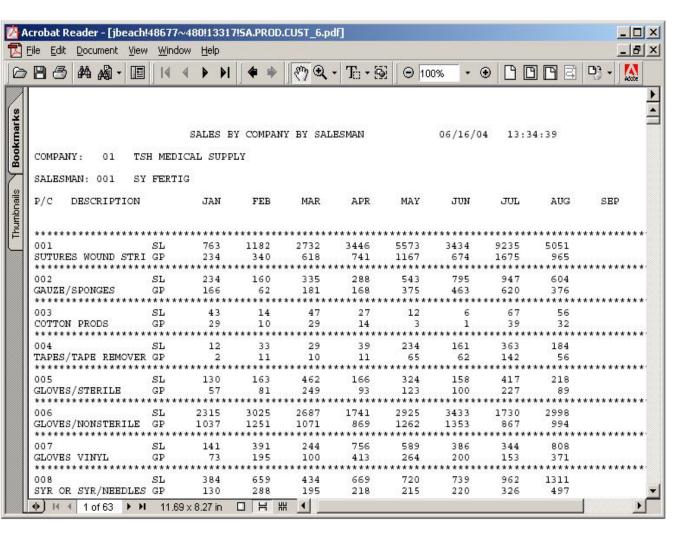

| Notes: |  |  |  |
|--------|--|--|--|
|        |  |  |  |
|        |  |  |  |
|        |  |  |  |
|        |  |  |  |
|        |  |  |  |

Sales Spread by Salesman by P/C

This report prints by company, by salesman, and by product class, the monthly sales and sales margin information.

# Company

In this field the operator has the option of selecting 'All Companies', 'Company Range' and 'Specific Company'.

## Salesman

In this field the operator has the option of selecting 'All Salesmans', 'Salesman Range' and 'Specific Salesman'.

Press < RETURN> to Process Report, Line# to Change, or Abort:

Press 'RETURN', enter a Zero (0), click on the 'OK/END' icon, or press the 'F2' function key to process the report.