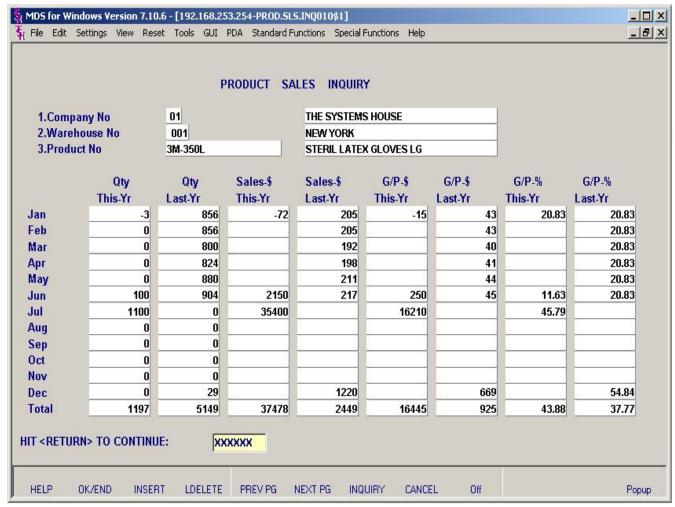

## Product Sales Inquiry

This inquiry displays the monthly sales quantities and dollars for this year and last year for a specific product/warehouse combination.

## Company No

Enter the company number, click on the Inquiry icon, or press the F7 function key to display all companies and the operator can select the needed company.

#### Warehouse No

Enter the Warehouse number , click on the Inquiry icon, or press the F7 function key to display all warehouses and the operator can select the needed warehouse.

## Product No

Enter the product number, click on the Inquiry icon, or press the F7 function key to display all products and the operator can select the needed product.

Hit <RETURN> to Continue:

Press 'RETURN', enter a Zero (0), click on the 'OK/END' icon, or press the 'F2' function key to process the inquiry.