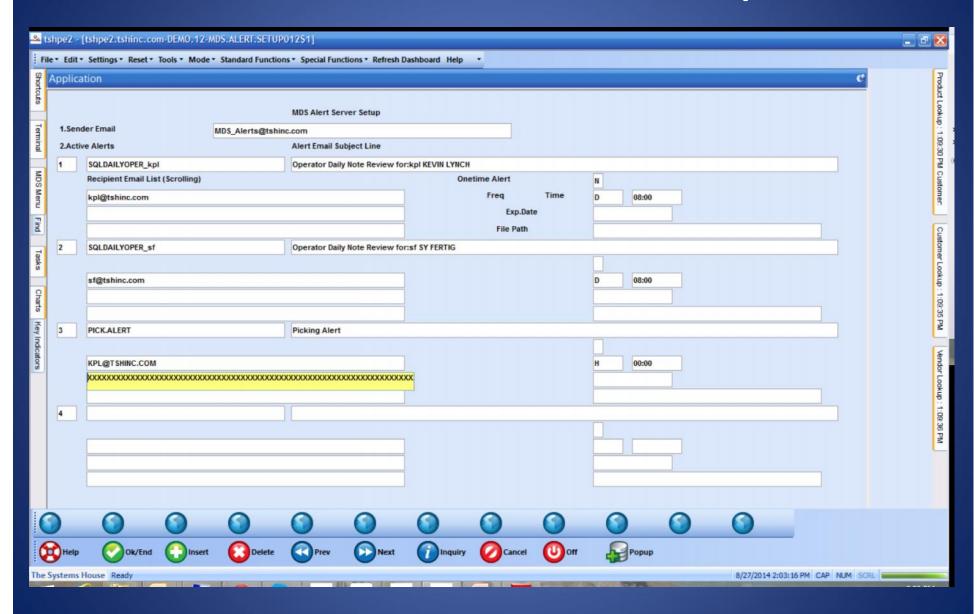

t Dashboard.



## Salesman Default Dashboard.





















#### MDS Dashboard Indicator Drill Down



#### MDS Dashboard Indicator Drill Down















MDS Dashboard – Charts made Easy!























#### MDS Dashboard – Add a Chart



#### MDS Dashboard – Add a Chart















#### MDS Dashboard – Add a Chart



#### **MDS** Alerts

- •Use them to get your favorite reports every day or use them to stay ahead of the game and get notified of important events BEFORE they become problems.
- Can be triggered using any data in MDS based on any criteria.
- Can be scheduled Hourly, Daily, Weekly or Monthly.
- •Can be sent to one or more email addresses.

### MDS Alert Maintenance



#### MDS Alert Maintenance



#### MDS Alert Maintenance



## MDS Active Alert Setup



### MDS Active Alert Setup



### MDS Active Alert Setup



## The Picking Alert will be emailed:



### Automatic Emailing of Reports

- •Any report in Report Capture can be configured to be emailed whenever it is run throughout the day.
- •Any EOD reports can be configured to be emailed to you at the end of EOD.













# And your report is Emailed to you:



### And your report is Emailed to you:



### Stay on TOP of your business with:

- KPIs and Charts vital up to date information on your MDS-Nx desktop.
- MDS Alerts Stay informed of important events as they happen and react to them.
- Automatic Report Delivery get your vital reports sent to you every day.