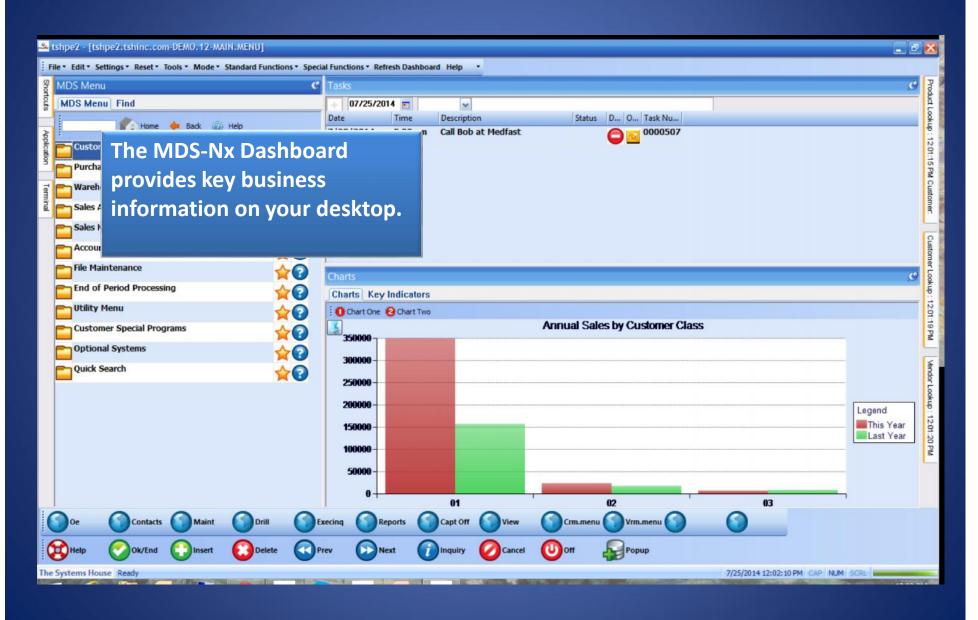

# Using MDS to stay on Top of your Business.

### The MDS-Nx Dashboard



## The MDS-Nx Dashboard



## The MDS-Nx Dashboard



# KPI = Key Performance Indicator



# KPI = Key Performance Indicator



# KPI = Key Performance Indicator



# Lines and Pies and Bars oh my ...



## Lines and Pies and Bars oh my ...



## Lines and Pies and Bars oh my ...



# Operator Dashboard Maintenance



# Operator Dashboard Maintenance



## Create Default Dashboards



## Create Default Dashboards



## Salesman Default Dashboard.



## Salesman Default Dashboard.





















#### MDS Dashboard Indicator Drill Down



#### MDS Dashboard Indicator Drill Down















MDS Dashboard – Charts made Easy!























#### MDS Dashboard – Add a Chart



#### MDS Dashboard – Add a Chart















#### MDS Dashboard – Add a Chart



#### **MDS** Alerts

- •Use them to get your