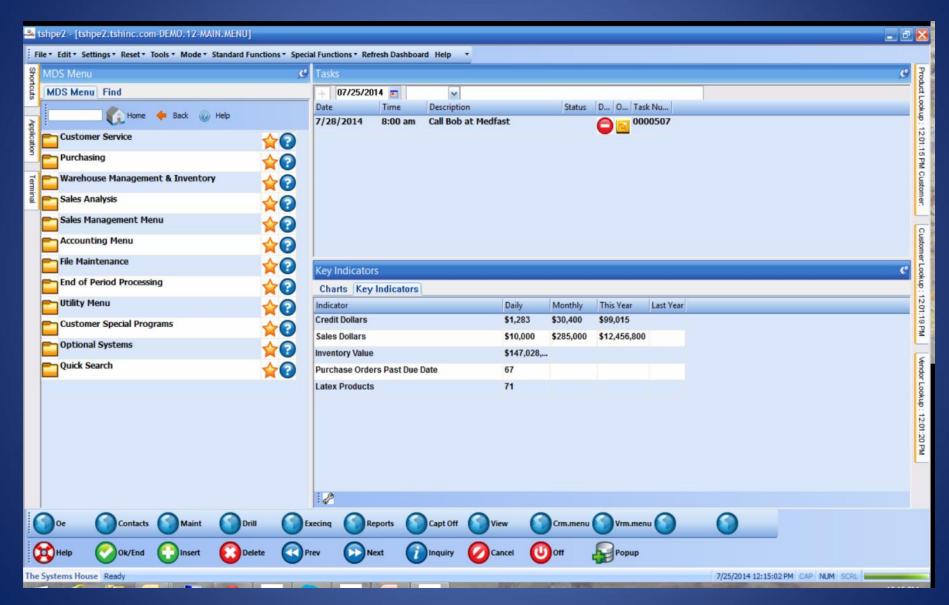

# Using MDS to stay on Top of your Business.

### The MDS-Nx Dashboard



## The MDS-Nx Dashboard



## The MDS-Nx Dashboard



# KPI = Key Performance Indicator



# KPI = Key Performance Indicator



# KPI = Key Performance Indicator



# Lines and Pies and Bars oh my ...



## Lines and Pies and Bars oh my ...



## Lines and Pies and Bars oh my ...



# Operator Dashboard Maintenance



# Operator Dashboard Maintenance



## Create Default Dashboards



## Create Default Dashboards



## Salesman Default Dashboard.



## Salesman Default Dashboard.





















#### MDS Dashboard Indicator Drill Down



#### MDS Dashboard Indicator Drill Down















MDS Dashboard – Charts made Easy!























#### MDS Dashboard – Add a Chart



#### MDS Dashboard – Add a Chart















#### MDS Dashboard – Add a Chart



#### **MDS** Alerts

- •Use them to get your favorite reports every day or use them to stay ahead of the gam