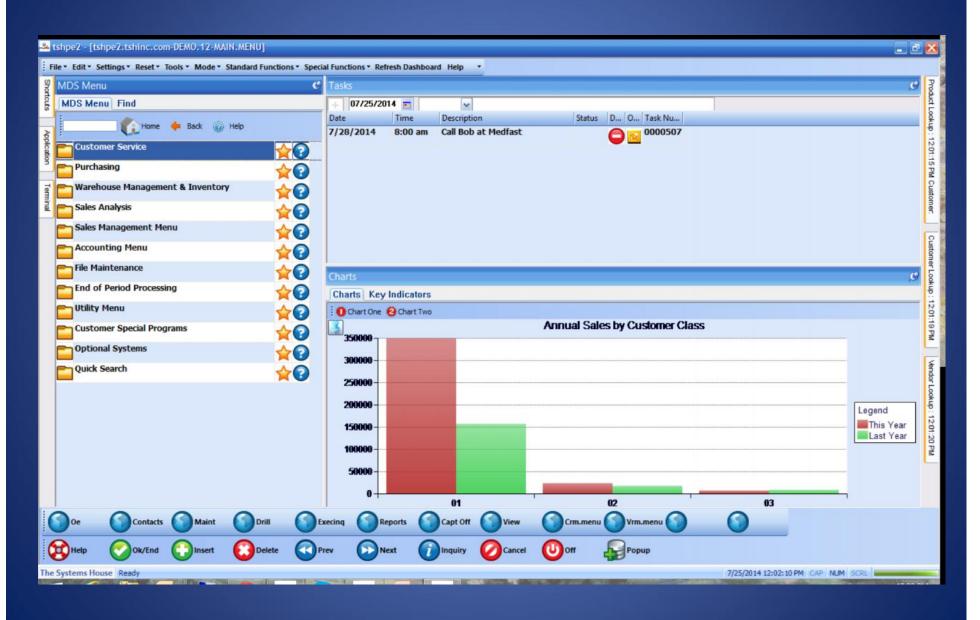

# Using MDS to stay on Top of your Business.

### The MDS-Nx Dashboard



## The MDS-Nx Dashboard



## The MDS-Nx Dashboard



# KPI = Key Performance Indicator



# KPI = Key Performance Indicator



# KPI = Key Performance Indicator



# Lines and Pies and Bars oh my ...



## Lines and Pies and Bars oh my ...



## Lines and Pies and Bars oh my ...



# Operator Dashboard Maintenance



# Operator Dashboard Maintenance



## Create Default Dashboards



## Create Default Dashboards



## Salesman Default Dashboard.



## Salesman Default Dashboard.





















#### MDS Dashboard Indicator Drill Down



#### MDS Dashboard Indicator Drill Down















MDS Dashboard – Charts made Easy!























#### MDS Dashboard – Add a Chart



#### MDS Dashboard – Add a Chart















#### MDS Dashboard – Add a Chart



#### **MDS** Aler