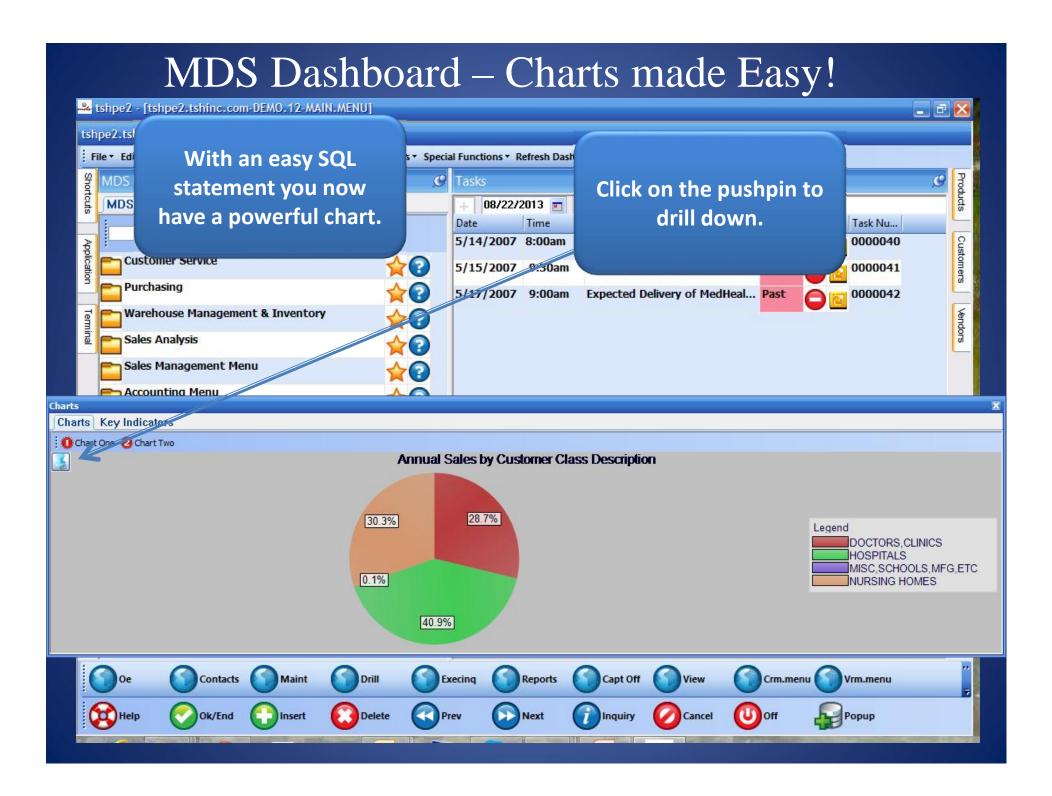

#### MDS Dashboard Indicator Drill Down

#### MDS Dashboard Indicator Drill Down

MDS Dashboard – Charts made Easy!