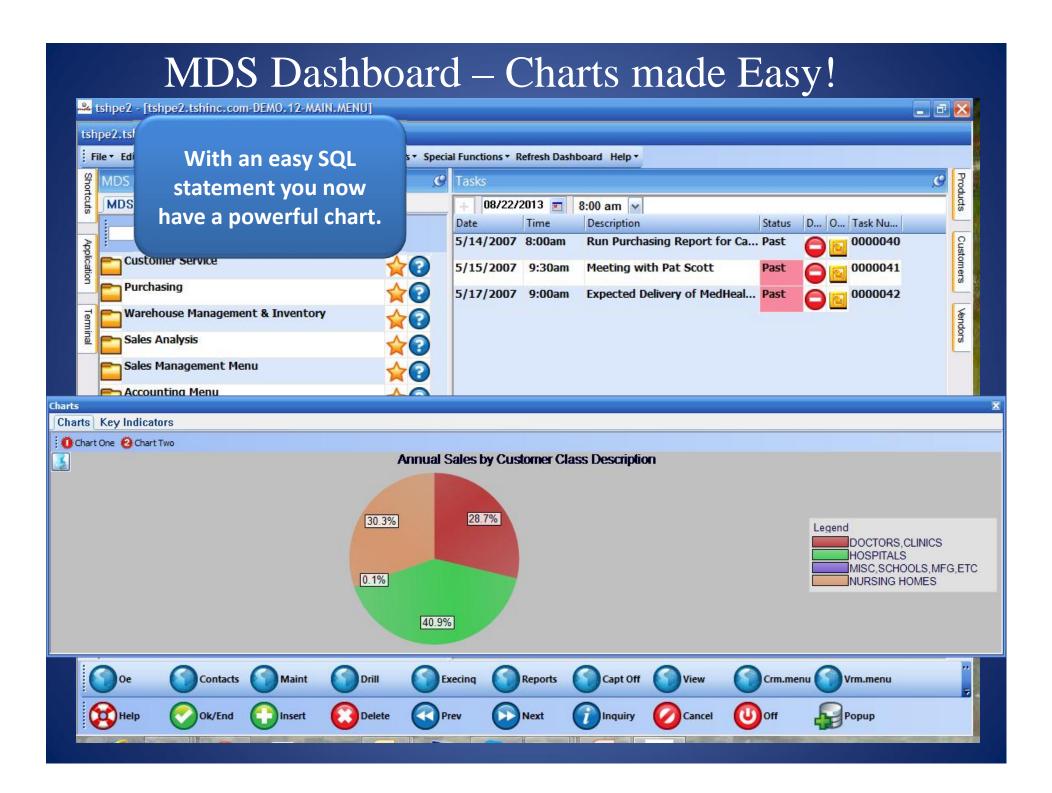

# Using MDS to stay on Top of your Business.

### The MDS-Nx Dashboard



## The MDS-Nx Dashboard



## The MDS-Nx Dashboard



# KPI = Key Performance Indicator



# KPI = Key Performance Indicator



# KPI = Key Performance Indicator



# Lines and Pies and Bars oh my ...



## Lines and Pies and Bars oh my ...



## Lines and Pies and Bars oh my ...



# Operator Dashboard Maintenance



# Operator Dashboard Maintenance



## Create Default Dashboards



## Create Default Dashboards



## Salesman Default Dashboard.



## Salesman Default Dashboard.





















#### MDS Dashboard Indicator Drill Down



#### MDS Dashboard Indicator Drill Down















MDS Dashboard – Charts made Easy!























#### MDS Dashboard – Add a Chart



#### MDS Dashboard – Add a Chart















#### MDS Dashboard – Add a Chart



#### **MDS** Alerts

- •Use them to get your favorite reports every day or use them to stay ahead of the game and get notified of important events BEFORE they become problems.
- Can be triggered using any data in MDS based on any criteria.
- Can be scheduled Hourly, Daily, Weekly or Monthly.
- •Can be sent to one or more email addresses.

### MDS Alert Maintenance



#### MDS Alert Maintenance



#### MDS Alert Maintenance



## MDS Active Alert Setup



### MDS Active Alert Setup



### MDS Active Alert Setup



## The Picking Alert will be emailed:



### Automatic Emailing of Reports

- •Any report in Report Capture can be configured to be emailed whe