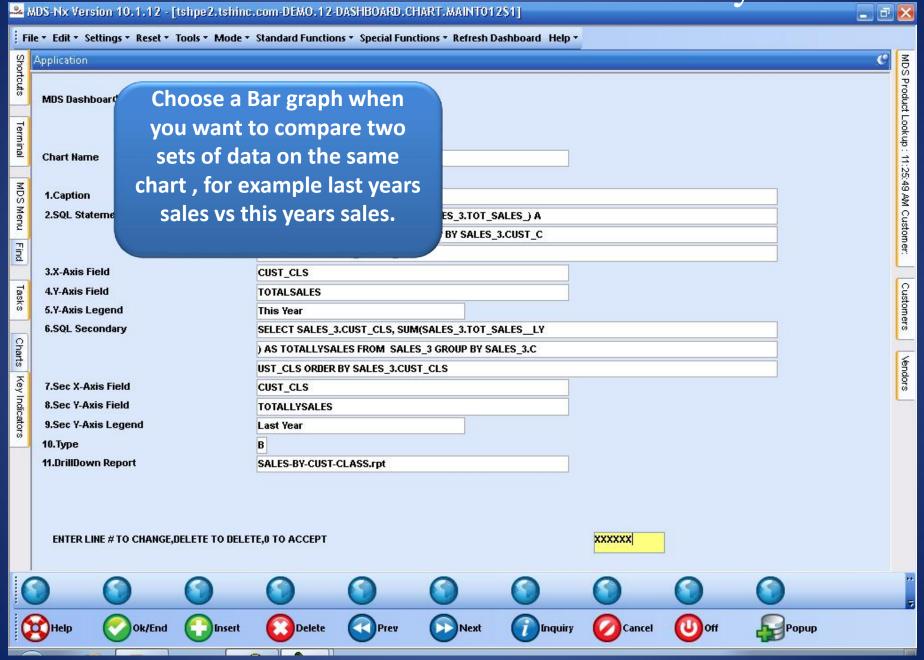

# Using MDS to stay on Top of your Business.

### The MDS-Nx Dashboard



## The MDS-Nx Dashboard



## The MDS-Nx Dashboard



# KPI = Key Performance Indicator



# KPI = Key Performance Indicator



# KPI = Key Performance Indicator



# Lines and Pies and Bars oh my ...



## Lines and Pies and Bars oh my ...



## Lines and Pies and Bars oh my ...



# Operator Dashboard Maintenance



# Operator Dashboard Maintenance



## Create Default Dashboards



## Create Default Dashboards



## Salesman Default Dashboard.



## Salesman Default Dashboard.





















#### MDS Dashboard Indicator Drill Down



#### MDS Dashboard Indicator Drill Down















MDS Dashboard – Charts made Easy!























#### MDS Dashboard – Add a Chart



#### MDS Dashboard – Add a Chart















#### MDS Dashboard – Add a Chart



#### **MDS** Alerts

- •Use them to get your favorite reports every day or use them to stay ahead of the game and get notified of important events BEFORE they become problems.
- Can be triggered using any data in MDS based on any criteria.
- Can be scheduled Hourly, Daily, Weekly or Monthly.
- •Can be sent to one or more email addresses.

### MDS Alert Maintenance



#### MDS Alert Maintenance



#### MDS Alert Maintenance



## MDS Active Alert Setup



### MDS Active Alert Setup



### MDS Active Alert Setup



## The Picking Alert will be emailed:



### Automatic Emailing of Reports

- •Any report in Report Capture can be configured to be emailed whenever it