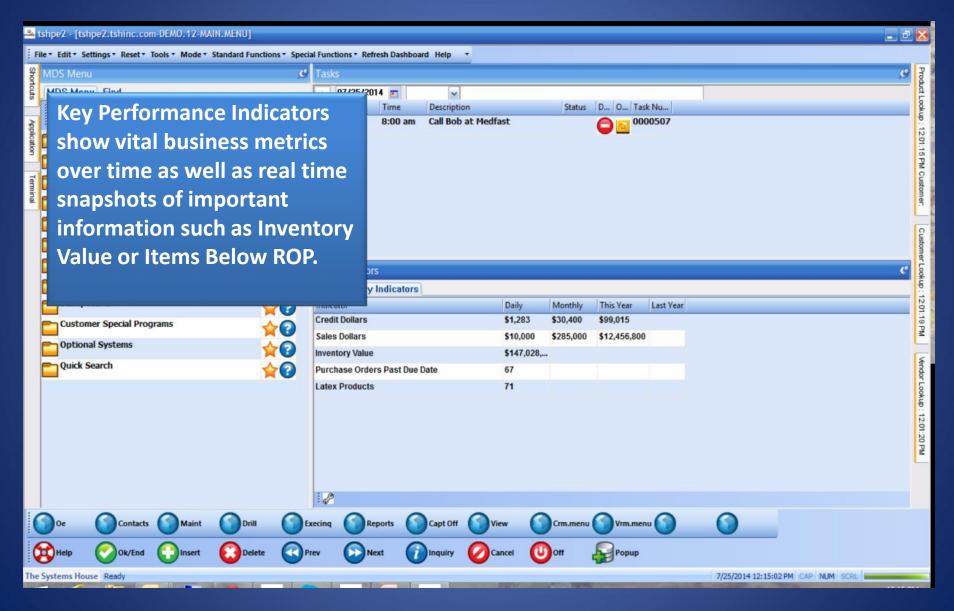

# Using MDS to stay on Top of your Business.

### The MDS-Nx Dashboard



## The MDS-Nx Dashboard



## The MDS-Nx Dashboard



# KPI = Key Performance Indicator



# KPI = Key Performance Indicator



# KPI = Key Performance Indicator



# Lines and Pies and Bars oh my ...



## Lines and Pies and Bars oh my ...



## Lines and Pies and Bars oh my ...



# Operator Dashboard Maintenance



# Operator Dashboard Maintenance



## Create Default Dashboards



## Create Default Dashboards



## Salesman Default Dashboard.



## Salesman Default Dashboard.





















#### MDS Dashboard Indicator Drill Down



#### MDS Dashboard Indicator Drill Down















MDS Dashboard – Charts made Easy!























#### MDS Dashboard – Add a Chart



#### MDS Dashboard – Add a Chart















#### MDS Dashboard – Add a Chart



#### **MDS** Alerts

- •Use them to get your favorite reports every day or use them to stay ahead of the game and get notified of important event