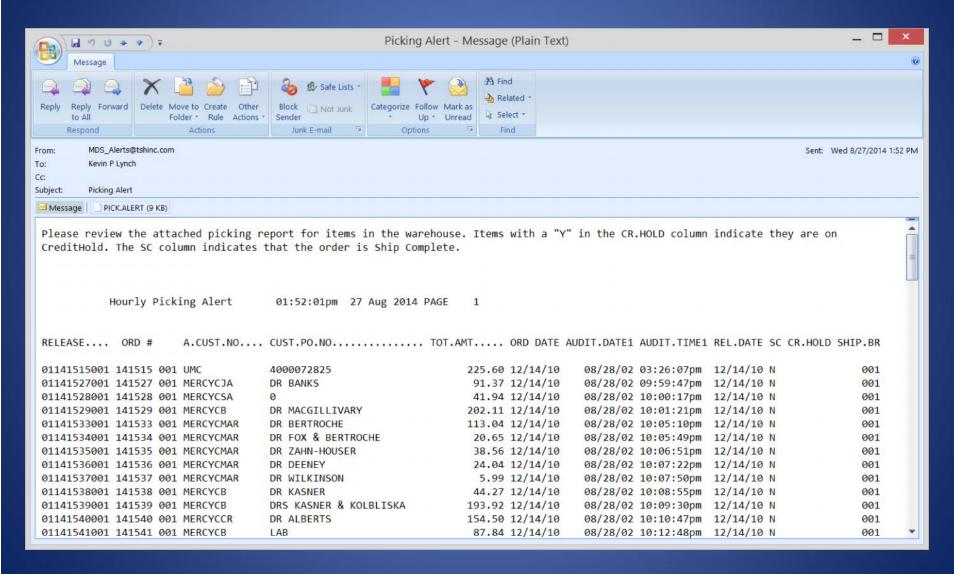

l Down



#### MDS Dashboard Indicator Drill Down















MDS Dashboard – Charts made Easy!























#### MDS Dashboard – Add a Chart



#### MDS Dashboard – Add a Chart















#### MDS Dashboard – Add a Chart



#### **MDS** Alerts

- •Use them to get your favorite reports every day or use them to stay ahead of the game and get notified of important events BEFORE they become problems.
- Can be triggered using any data in MDS based on any criteria.
- Can be scheduled Hourly, Daily, Weekly or Monthly.
- •Can be sent to one or more email addresses.

### MDS Alert Maintenance



#### MDS Alert Maintenance



#### MDS Alert Maintenance



## MDS Active Alert Setup



### MDS Active Alert Setup



### MDS Active Alert Setup



## The Picking Alert will be emailed:



### Automatic Emailing of Reports

- •Any report in Report Capture can be configured to be emailed whenever it is run throughout the day.
- •Any EOD reports can be configured to be emailed to you at the end of EOD.













# And your report is Emailed to you:



### And your report is Emailed to you:



### Stay on TOP of your business with:

- KPIs and Charts vital up to date information on your MDS-Nx desktop.
- MDS Alerts Stay informed of important events as they happen and react to them.
- Automatic Report Delivery get your vital reports sent to you every day.