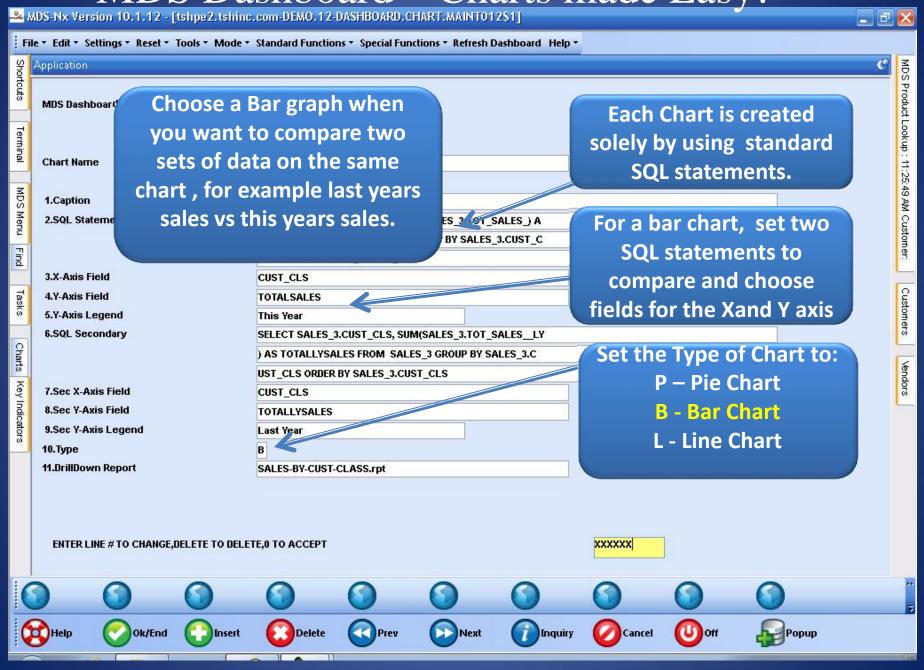

# Using MDS to stay on Top of your Business.

### The MDS-Nx Dashboard



## The MDS-Nx Dashboard



## The MDS-Nx Dashboard



# KPI = Key Performance Indicator



# KPI = Key Performance Indicator



# KPI = Key Performance Indicator



# Lines and Pies and Bars oh my ...



## Lines and Pies and Bars oh my ...



## Lines and Pies and Bars oh my ...



# Operator Dashboard Maintenance



# Operator Dashboard Maintenance



## Create Default Dashboards



## Create Default Dashboards



## Salesman Default Dashboard.



## Salesman Default Dashboard.





















#### MDS Dashboard Indicator Drill Down



#### MDS Dashboard Indicator Drill Down















MDS Dashboard – Charts made Easy!























#### MDS Dashboard – Add a Chart



#### MDS Dashboard – Add a Chart















#### MDS Dashboard – Add a Chart



#### **MDS** Alerts

- •Use them to get your favorite reports every day or use them to stay ahead of the game and get notified of important events BEFORE they become problems.
- Can be triggered using any data in MDS based on any criteria.
- Can be scheduled Hourly, Daily, Weekly or Monthly.
- •Can be sent to one or more email addresses.

### MDS Alert Maintenance



#### MDS Alert Maintenance



#### MDS Alert Maintenance



## MDS Active Alert Setup



### MDS Active Alert Setup



### MDS Active Alert Setup



## The Picking Alert will be emailed:



### Automatic Emailing of Reports

- •Any report in Report Capture can be configured to be emailed whenever it is ru