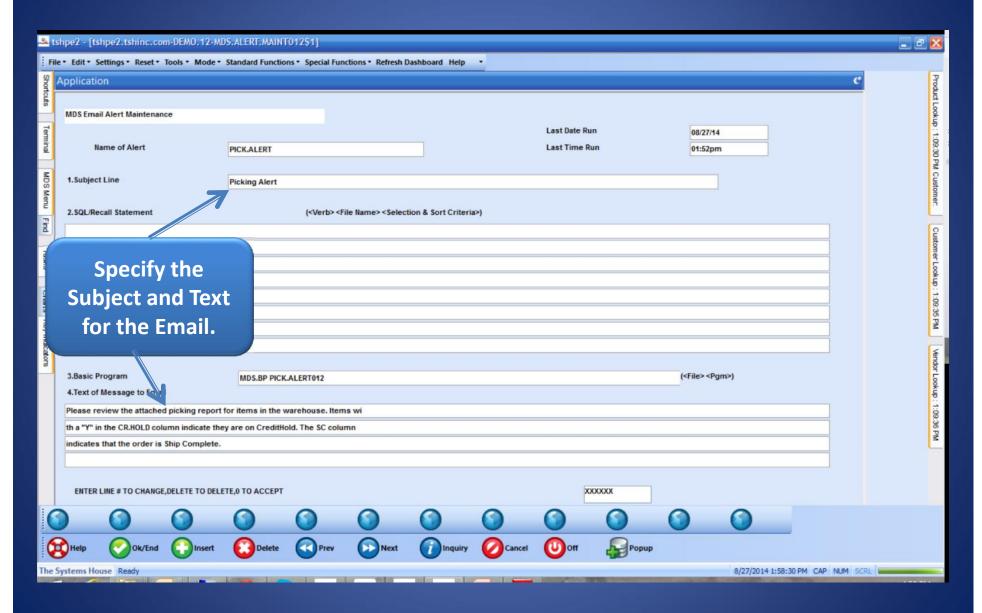

oards



## Create Default Dashboards



## Salesman Default Dashboard.



## Salesman Default Dashboard.





















#### MDS Dashboard Indicator Drill Down



#### MDS Dashboard Indicator Drill Down















MDS Dashboard – Charts made Easy!























#### MDS Dashboard – Add a Chart



#### MDS Dashboard – Add a Chart















#### MDS Dashboard – Add a Chart



#### **MDS** Alerts

- •Use them to get your favorite reports every day or use them to stay ahead of the game and get notified of important events BEFORE they become problems.
- Can be triggered using any data in MDS based on any criteria.
- Can be scheduled Hourly, Daily, Weekly or Monthly.
- •Can be sent to one or more email addresses.

### MDS Alert Maintenance



#### MDS Alert Maintenance



#### MDS Alert Maintenance



## MDS Active Alert Setup



### MDS Active Alert Setup



### MDS Active Alert Setup



## The Picking Alert will be emailed:



### Automatic Emailing of Reports

- •Any report in Report Capture can be configured to be emailed whenever it is run throughout the day.
- •Any EOD reports can be configured to be emailed to you at the end of EOD.













# And your report is Emailed to you:



### And your report is Emailed to you:



### Stay on TOP of your business with:

- KPIs and Charts vital up to date information on your MDS-Nx desktop.
- MDS Alerts Stay informed of important events as they happen and react to them.
- Automatic Report Delivery get your vital reports sent to you every day.