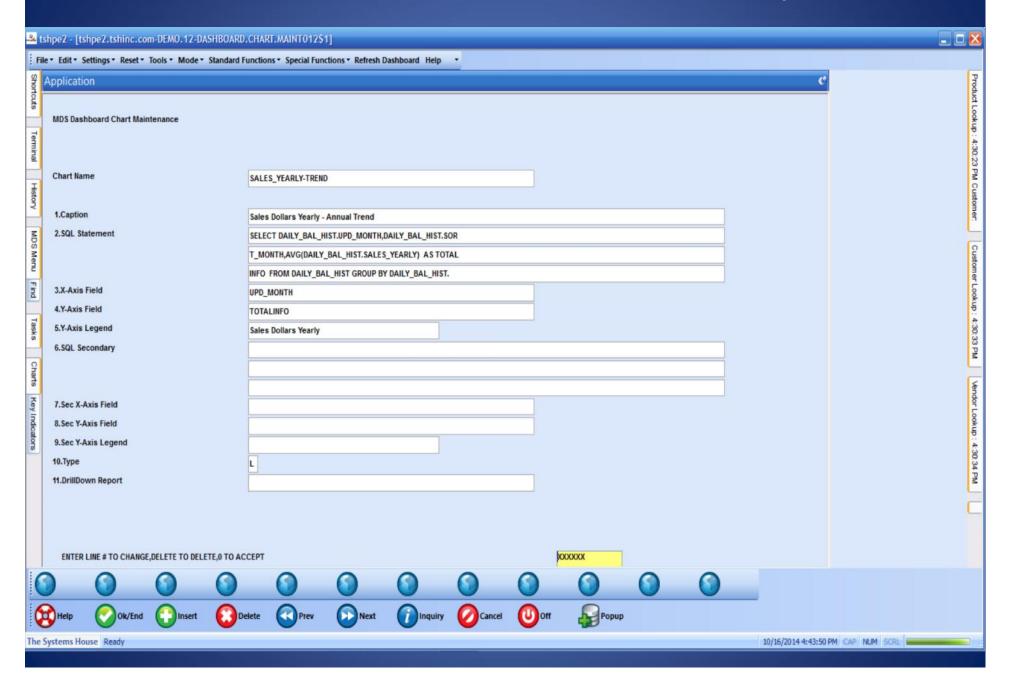

MDS to stay on Top of your Business.

### The MDS-Nx Dashboard



## The MDS-Nx Dashboard



## The MDS-Nx Dashboard



# KPI = Key Performance Indicator



# KPI = Key Performance Indicator



# KPI = Key Performance Indicator



# Lines and Pies and Bars oh my ...



## Lines and Pies and Bars oh my ...



## Lines and Pies and Bars oh my ...



# Operator Dashboard Maintenance



# Operator Dashboard Maintenance



## Create Default Dashboards



## Create Default Dashboards



## Salesman Default Dashboard.



## Salesman Default Dashboard.





















#### MDS Dashboard Indicator Drill Down



#### MDS Dashboard Indicator Drill Down















MDS Dashboard – Charts made Easy!























#### MDS Dashboard – Add a Chart



#### MDS Dashboard – Add a Chart















#### MDS Dashboard – Add a Chart



#### **MDS** Alerts

- •Use them to get your favorite reports every day or use them to stay ahead of the game and get notified of important events BEFORE they become problems.
- Can be triggered using any data in MDS based on any criteria.
- Can be scheduled Hourly, Daily, Weekly or Monthly.
- •Can be sent to one or more email addresses.

### MDS Alert Maintenance



#### MDS Alert Maintenance



#### MDS Alert Maintenance



## MDS Active Alert Setup



### MDS Active Alert Setup



### MDS Active Alert Setup



## The Picking Alert will be emailed:



### Automatic Emailing of Reports

- •Any report in Report Capture can be configured to be emailed whenever it is run throughout the day.
- •Any EOD reports can be configured to be emailed to