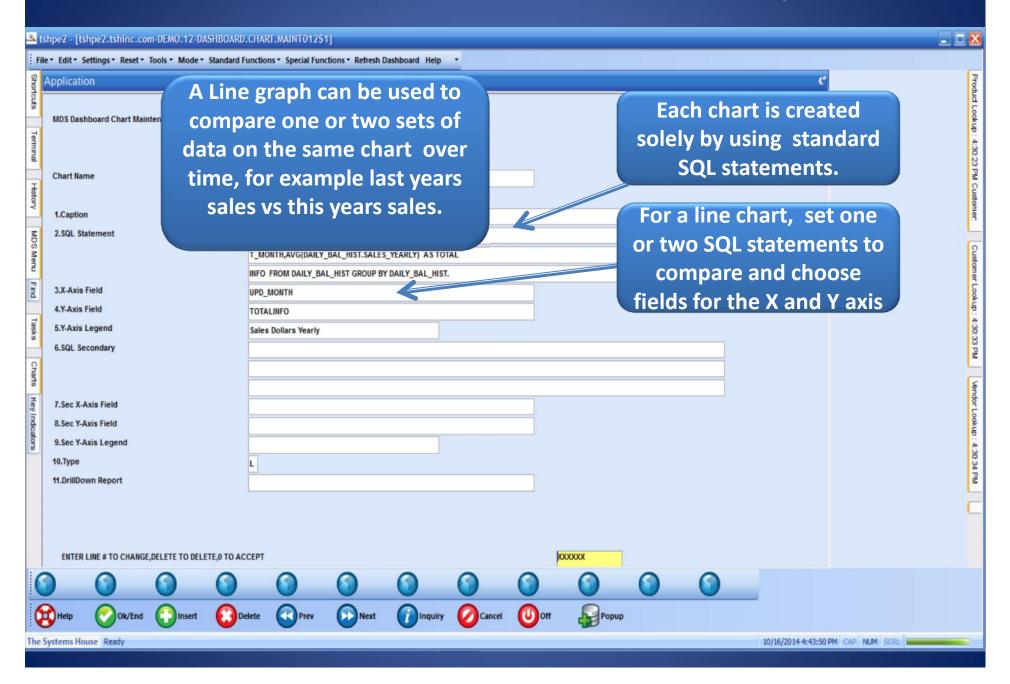

o stay on Top of your Business.

### The MDS-Nx Dashboard



## The MDS-Nx Dashboard



## The MDS-Nx Dashboard



# KPI = Key Performance Indicator



# KPI = Key Performance Indicator



# KPI = Key Performance Indicator



# Lines and Pies and Bars oh my ...



## Lines and Pies and Bars oh my ...



## Lines and Pies and Bars oh my ...



# Operator Dashboard Maintenance



# Operator Dashboard Maintenance



## Create Default Dashboards



## Create Default Dashboards



## Salesman Default Dashboard.



## Salesman Default Dashboard.





















#### MDS Dashboard Indicator Drill Down



#### MDS Dashboard Indicator Drill Down















MDS Dashboard – Charts made Easy!























#### MDS Dashboard – Add a Chart



#### MDS Dashboard – Add a Chart















#### MDS Dashboard – Add a Chart



#### **MDS** Alerts

- •Use them to get your favorite reports every day or use them to stay ahead of the game and get notified of important events BEFORE they become problems.
- Can be triggered using any data in MDS based on any criteria.
- Can be scheduled Hourly, Daily, Weekly or Monthly.
- •Can be sent to one or more email addresses.

### MDS Alert Maintenance



#### MDS Alert Maintenance



#### MDS Alert Maintenance



## MDS Active Alert Setup



### MDS Active Alert Setup



### MDS Active Alert Setup



## The Picking Alert will be emailed:



### Automatic Emailing of Reports

- •Any report in Report Capture can be configured to be emailed whenever it is run throughout the day.
- •Any EOD reports can be configured to be emailed to you at