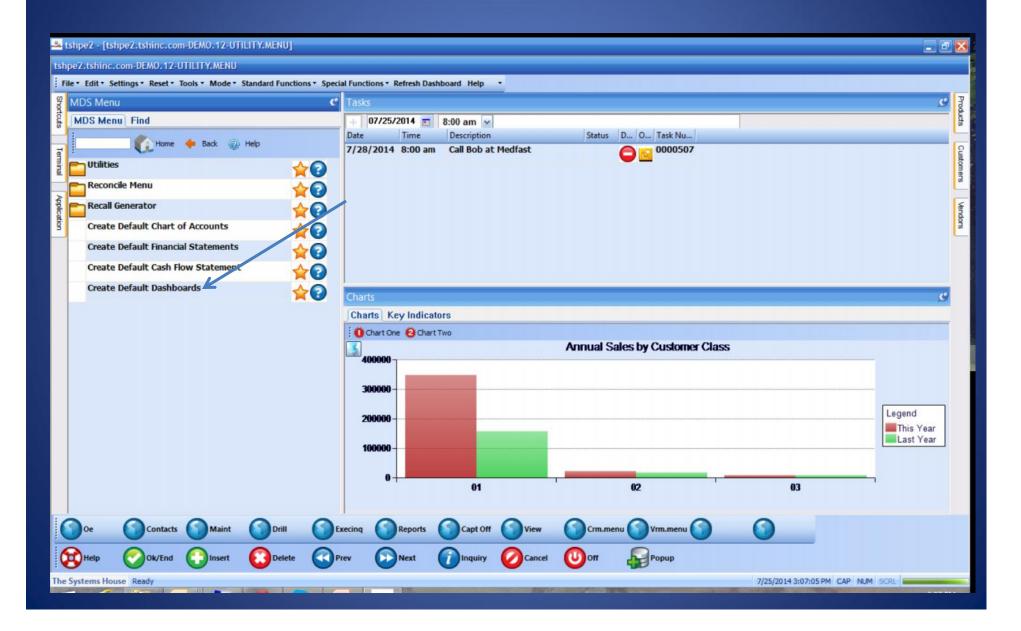

# Using MDS to stay on Top of your Business.

### The MDS-Nx Dashboard



## The MDS-Nx Dashboard



## The MDS-Nx Dashboard



# KPI = Key Performance Indicator



# KPI = Key Performance Indicator



# KPI = Key Performance Indicator



# Lines and Pies and Bars oh my ...



## Lines and Pies and Bars oh my ...



## Lines and Pies and Bars oh my ...



# Operator Dashboard Maintenance



# Operator Dashboard Maintenance



## Create Default Dashboards



## Create Default Dashboards



## Salesman Default Dashboard.



## Salesman Default Dashboard.





















#### MDS Dashboard Indicator Drill Down



#### MDS Dashboard Indicator Drill Down















MDS Dashboard – Charts made Easy!























#### MDS Dashboard – Add a Chart



#### MDS Dashboard – Add a Chart















#### MDS Dashboard – Add a Chart



#### **MDS** Alerts

- •Use them to get your favorite reports every day or use them to stay ahead of the game and get notified of important events BEFORE they become problems.
- Can be triggered using any data in MDS based on any criteria.
- Can be scheduled Hourly, Daily, Weekly or Monthly.
- •Can be sent to one or more email addresses.

### MDS Alert Maintenance



#### MDS Alert Maintenance



####