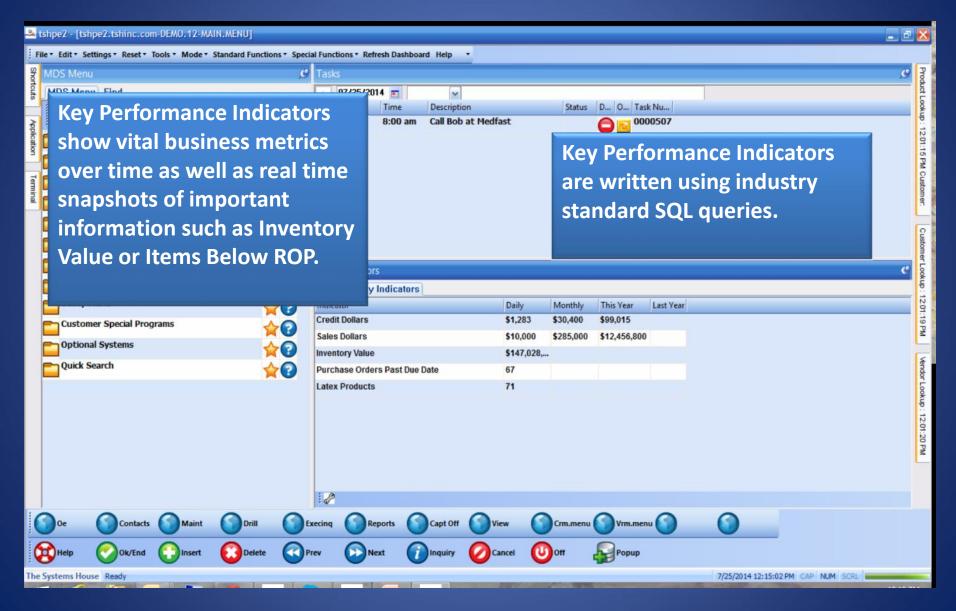

# Using MDS to stay on Top of your Business.

### The MDS-Nx Dashboard



## The MDS-Nx Dashboard



## The MDS-Nx Dashboard



# KPI = Key Performance Indicator



# KPI = Key Performance Indicator



# KPI = Key Performance Indicator



# Lines and Pies and Bars oh my ...



## Lines and Pies and Bars oh my ...



## Lines and Pies and Bars oh my ...



# Operator Dashboard Maintenance



# Operator Dashboard Maintenance



## Create Default Dashboards



## Create Default Dashboards



## Salesman Default Dashboard.



## Salesman Default Dashboard.





















#### MDS Dashboard Indicator Drill Down



#### MDS Dashboard Indicator Drill Down















MDS Dashboard – Charts made Easy!























#### MDS Dashboard – Add a Chart



#### MDS Dashboard – Add a Chart















#### MDS Dashboard – Add a Chart



#### **MDS** Alerts

- •Use them to get your favorite reports every day or use them to stay ahead of the game and get notified of important events BEFORE they become problems.
- Can