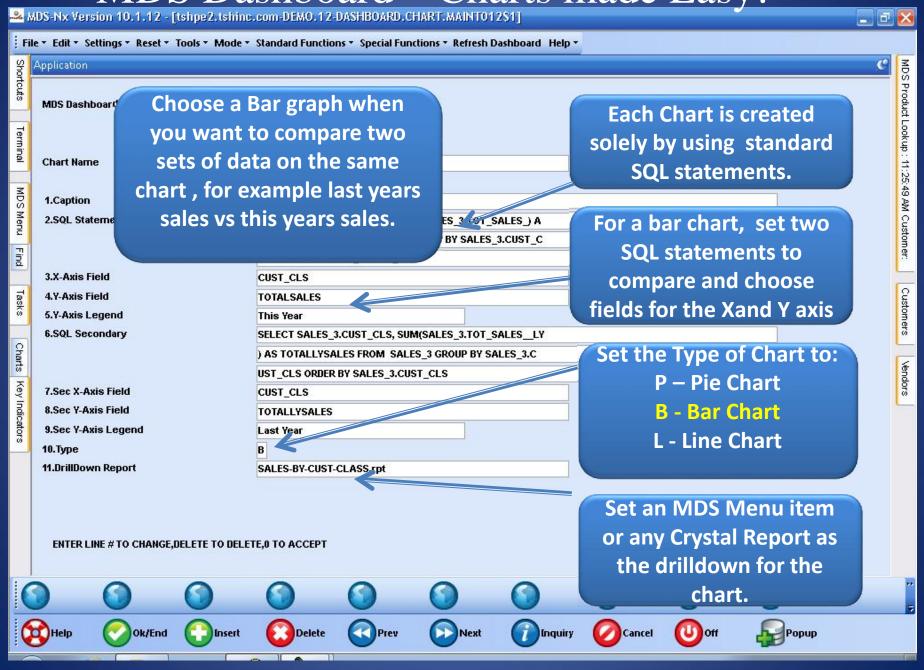

# Using MDS to stay on Top of your Business.

### The MDS-Nx Dashboard



## The MDS-Nx Dashboard



## The MDS-Nx Dashboard



# KPI = Key Performance Indicator



# KPI = Key Performance Indicator



# KPI = Key Performance Indicator



# Lines and Pies and Bars oh my ...



## Lines and Pies and Bars oh my ...



## Lines and Pies and Bars oh my ...



# Operator Dashboard Maintenance



# Operator Dashboard Maintenance



## Create Default Dashboards



## Create Default Dashboards



## Salesman Default Dashboard.



## Salesman Default Dashboard.





















#### MDS Dashboard Indicator Drill Down



#### MDS Dashboard Indicator Drill Down















MDS Dashboard – Charts made Easy!























#### MDS Dashboard – Add a Chart



#### MDS Dashboard – Add a Chart















#### MDS Dashboard – Add a Chart



#### **MDS** Alerts

- •Use them to get your favorite reports every day or use them to stay ahead of the game and get notified of important events BEFORE they become problems.
- Can be triggered using any data in MDS based on any criteria.
- Can be scheduled Hourly, Daily, Weekly or Monthly.
- •Can be sent to one or more email addresses.

### MDS Alert Maintenance



#### MDS Alert Maintenance



#### MDS Alert Maintenance



## MDS Active Alert Setup



### MDS Active Alert Setup



### MDS Active Alert Setup



## The Picking Alert will be emailed:



### Automatic Emailing of Reports

- •Any report in Report Capture can be configured to be emailed whenever it is run