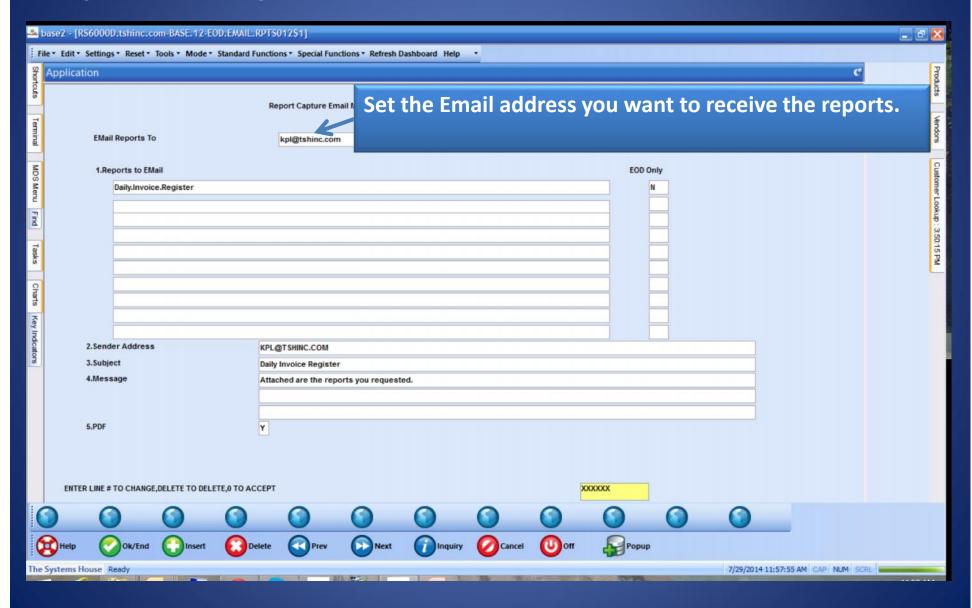

### Automatic Emailing of Reports

- •Any report in Report Capture can be configured to be emailed whenever it is run throughout the day.
- •Any EOD reports can be configured to be emailed to you at the end of EOD.

# And your report is Emailed to you:

### And your report is Emailed to you: