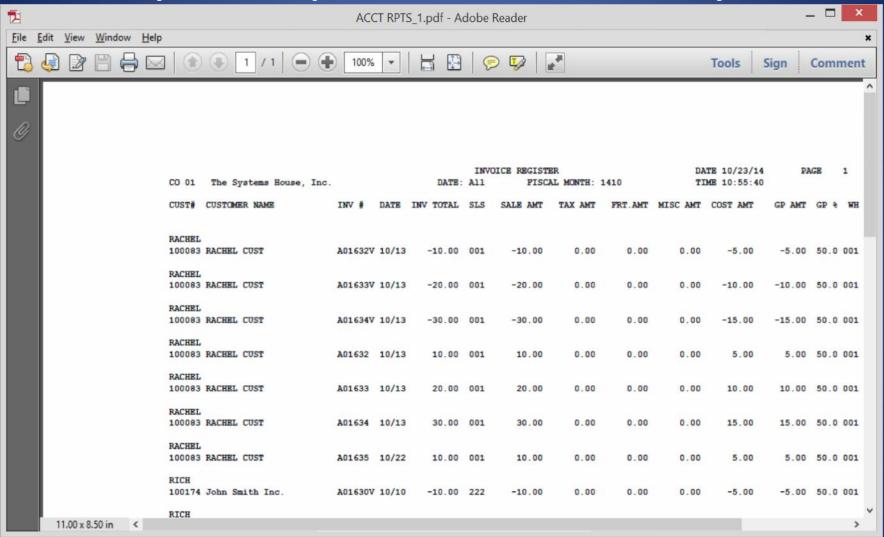

day or use them to stay ahead of the game and get notified of important events BEFORE they become problems.
- Can be triggered using any data in MDS based on any criteria.
- Can be scheduled Hourly, Daily, Weekly or Monthly.
- •Can be sent to one or more email addresses.

### MDS Alert Maintenance



#### MDS Alert Maintenance



#### MDS Alert Maintenance



## MDS Active Alert Setup



### MDS Active Alert Setup



### MDS Active Alert Setup



## The Picking Alert will be emailed:



### Automatic Emailing of Reports

- •Any report in Report Capture can be configured to be emailed whenever it is run throughout the day.
- •Any EOD reports can be configured to be emailed to you at the end of EOD.













# And your report is Emailed to you:



### And your report is Emailed to you:



### Stay on TOP of your business with:

- KPIs and Charts vital up to date information on your MDS-Nx desktop.
- MDS Alerts Stay informed of important events as they happen and react to them.
- Automatic Report Delivery get your vital reports sent to you every day.