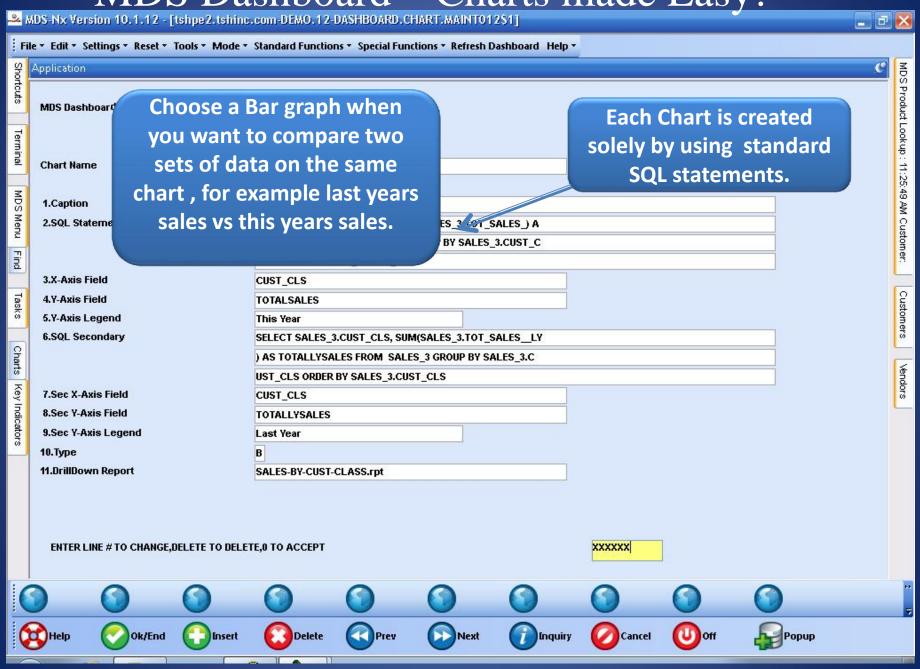

# Using MDS to stay on Top of your Business.

### The MDS-Nx Dashboard



## The MDS-Nx Dashboard



## The MDS-Nx Dashboard



# KPI = Key Performance Indicator



# KPI = Key Performance Indicator



# KPI = Key Performance Indicator



# Lines and Pies and Bars oh my ...



## Lines and Pies and Bars oh my ...



## Lines and Pies and Bars oh my ...



# Operator Dashboard Maintenance



# Operator Dashboard Maintenance



## Create Default Dashboards



## Create Default Dashboards



## Salesman Default Dashboard.



## Salesman Default Dashboard.





















#### MDS Dashboard Indicator Drill Down



#### MDS Dashboard Indicator Drill Down















MDS Dashboard – Charts made Easy!























#### MDS Dashboard – Add a Chart



#### MDS Dashboard – Add a Chart















#### MDS Dashboard – Add a Chart



#### **MDS** Alerts

- •Use them to get your favorite reports every day or use them to stay ahead of the game and get notified of important events BEFORE they become problems.
- Can be triggered using any data in MDS based on any criteria.
- Can be scheduled Hourly, Daily, Weekly or Monthly.
- •Can be sent to one or more email addresses.

### MDS Alert Maintenance



#### MDS Alert Maintenance



#### MDS Alert Maintenance



## MDS Active Alert Setup



### MDS Active Alert Setup



### MDS Active Alert Setup



## The Picking Alert will be emailed:



### Automatic Emailing of Reports

- •Any report in Report Capture can be configured to be emailed whenever it i