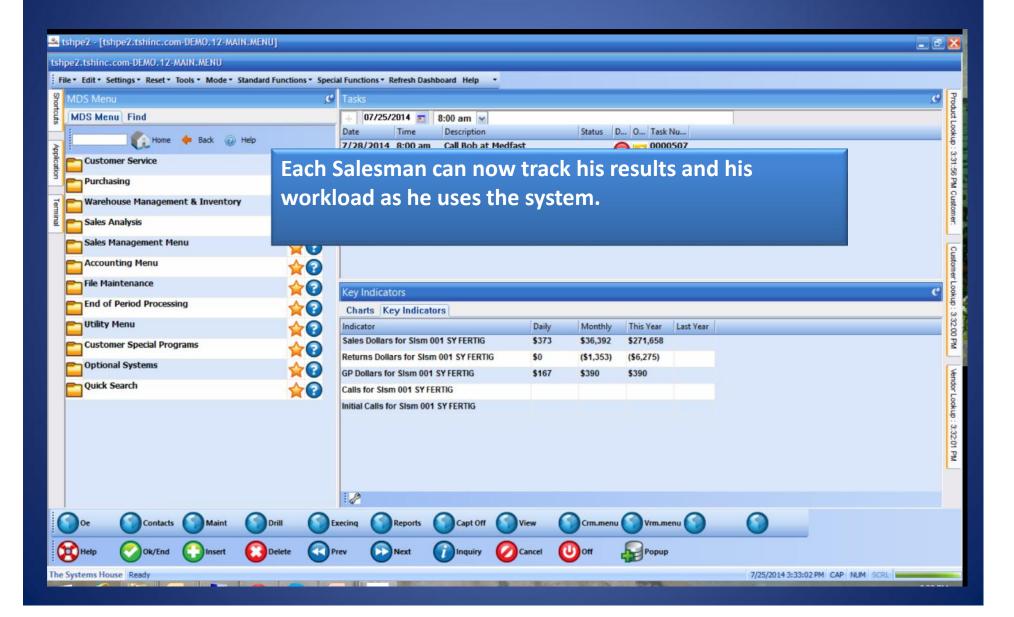

# Using MDS to stay on Top of your Business.

### The MDS-Nx Dashboard



## The MDS-Nx Dashboard



## The MDS-Nx Dashboard



# KPI = Key Performance Indicator



# KPI = Key Performance Indicator



# KPI = Key Performance Indicator



# Lines and Pies and Bars oh my ...



## Lines and Pies and Bars oh my ...



## Lines and Pies and Bars oh my ...



# Operator Dashboard Maintenance



# Operator Dashboard Maintenance



## Create Default Dashboards



## Create Default Dashboards



## Salesman Default Dashboard.



## Salesman Default Dashboard.





















#### MDS Dashboard Indicator Drill Down



#### MDS Dashboard Indicator Drill Down















MDS Dashboard – Charts made Easy!























#### MDS Dashboard – Add a Chart



#### MDS Dashboard – Add a Chart















#### MDS Dashboard – Add a Chart



#### **MDS** Alerts

- •Use them to get your favorite reports every day or use them to stay ahead of the game and get notified of important events BEFORE they become problems.
- Can be triggered using any data in MDS based on any criteria.
- Can be scheduled Hourly, Daily, Weekly or Monthly.
- •Can be sent to one or more email addresses.

### MDS Alert Maintenance



#### MDS Alert Maintenance



#### MDS Alert Maintenance



## MDS Active Alert Setup



### MDS Active Alert Setup



### MDS Active A