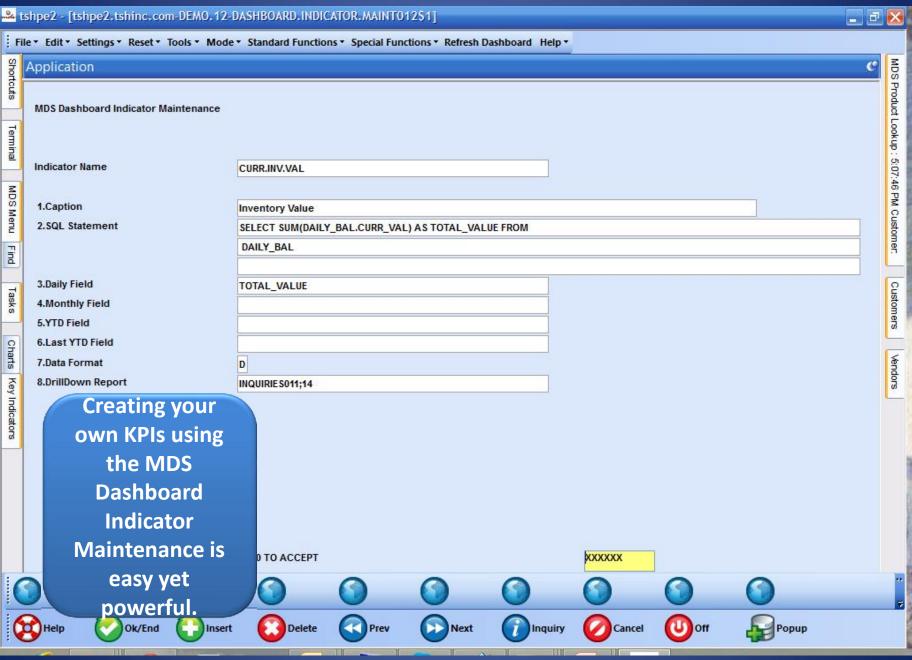

# Using MDS to stay on Top of your Business.

### The MDS-Nx Dashboard



## The MDS-Nx Dashboard



## The MDS-Nx Dashboard



# KPI = Key Performance Indicator



# KPI = Key Performance Indicator



# KPI = Key Performance Indicator



# Lines and Pies and Bars oh my ...



## Lines and Pies and Bars oh my ...



## Lines and Pies and Bars oh my ...



# Operator Dashboard Maintenance



# Operator Dashboard Maintenance



## Create Default Dashboards



## Create Default Dashboards



## Salesman Default Dashboard.



## Salesman Default Dashboard.





















#### MDS Dashboard Indicator Drill Down



#### MDS Dashboard Indicator Drill Down















MDS Dashboard – Charts made Easy!























#### MDS Dashboard – Add a Chart



#### MDS Dashboard – Add a Chart















#### MDS Dashboard – Add a Chart



#### **MDS** Alerts

- •Use them to get your favorite reports every day or use them to stay ahead of the game and get notified of important events BEFORE they become problems.
- Can be triggered using any data in MDS based on any criteria.
- Can be scheduled Hourly, Daily, Weekly or Monthly.
- •Can be sent to one or more email addresses.

### MDS Alert Maintenance



#### MDS Alert Maintenance



#### MDS Alert Maintenance



## MDS Active Alert Setup



### MDS Active Alert Setup



### MDS Active Ale