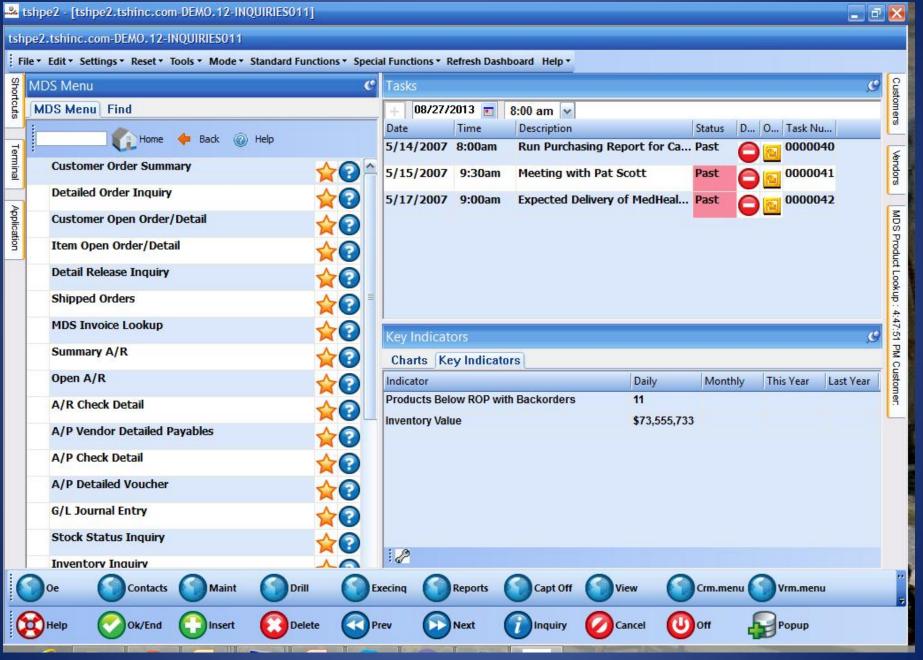

#### MDS Dashboard Indicator Drill Down

#### MDS Dashboard Indicator Drill Down

MDS Dashboard – Charts made Easy!