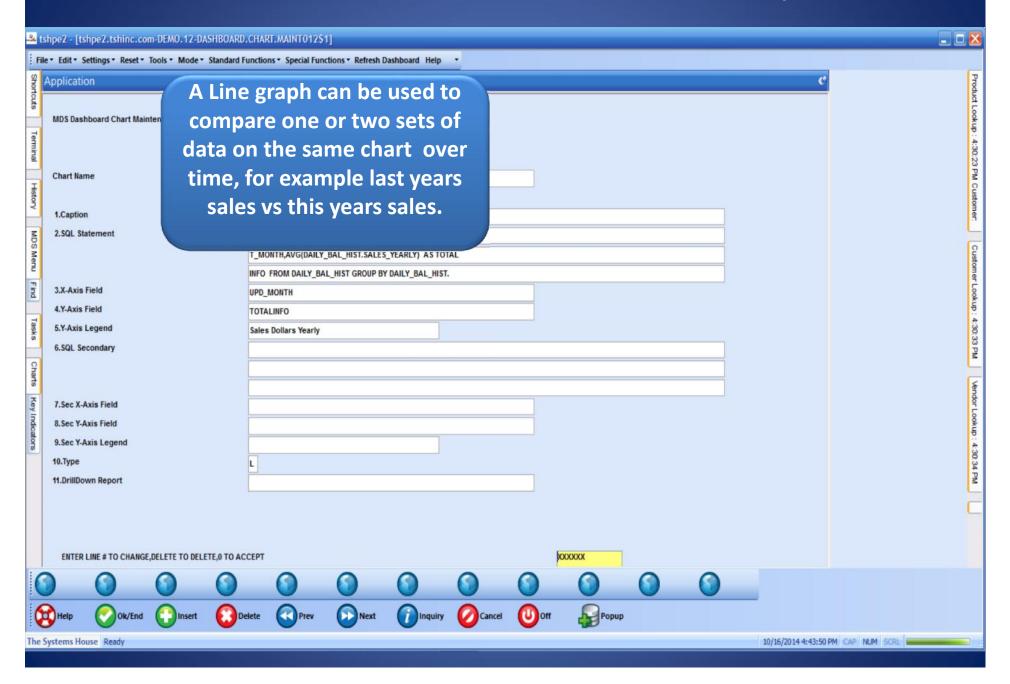

DS to stay on Top of your Business.

### The MDS-Nx Dashboard



## The MDS-Nx Dashboard



## The MDS-Nx Dashboard



# KPI = Key Performance Indicator



# KPI = Key Performance Indicator



# KPI = Key Performance Indicator



# Lines and Pies and Bars oh my ...



## Lines and Pies and Bars oh my ...



## Lines and Pies and Bars oh my ...



# Operator Dashboard Maintenance



# Operator Dashboard Maintenance



## Create Default Dashboards



## Create Default Dashboards



## Salesman Default Dashboard.



## Salesman Default Dashboard.





















#### MDS Dashboard Indicator Drill Down



#### MDS Dashboard Indicator Drill Down















MDS Dashboard – Charts made Easy!























#### MDS Dashboard – Add a Chart



#### MDS Dashboard – Add a Chart















#### MDS Dashboard – Add a Chart



#### **MDS** Alerts

- •Use them to get your favorite reports every day or use them to stay ahead of the game and get notified of important events BEFORE they become problems.
- Can be triggered using any data in MDS based on any criteria.
- Can be scheduled Hourly, Daily, Weekly or Monthly.
- •Can be sent to one or more email addresses.

### MDS Alert Maintenance



#### MDS Alert Maintenance



#### MDS Alert Maintenance



## MDS Active Alert Setup



### MDS Active Alert Setup



### MDS Active Alert Setup



## The Picking Alert will be emailed:



### Automatic Emailing of Reports

- •Any report in Report Capture can be configured to be emailed whenever it is run throughout the day.
- •Any EOD reports can be configured to be emailed to yo