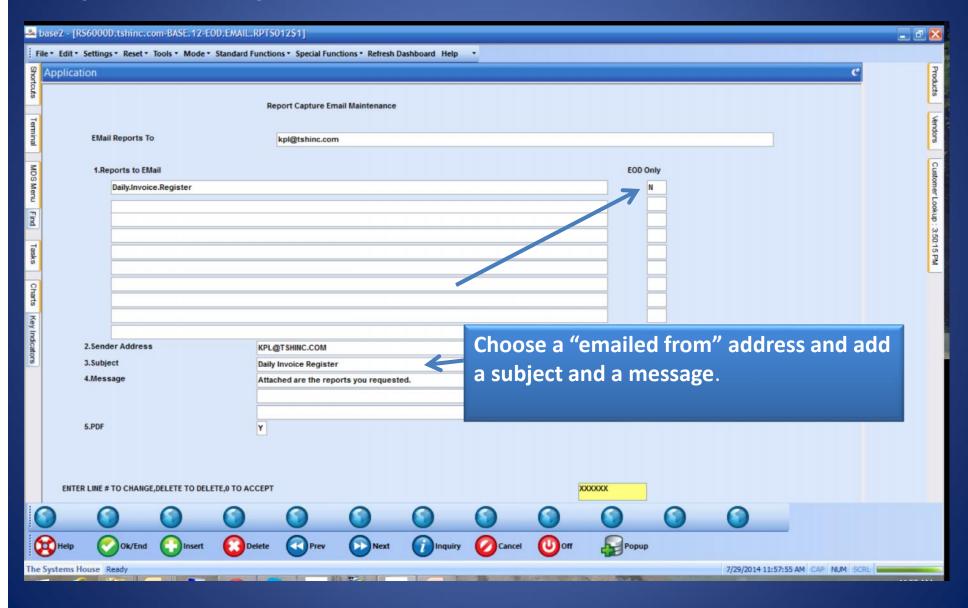

### Automatic Emailing of Reports

- •Any report in Report Capture can be configured to be emailed whenever it is run throughout the day.
- •Any EOD reports can be configured to be emailed to you at the end of EOD.

# And your report is Emailed to you:

### And your report is Emailed to you: