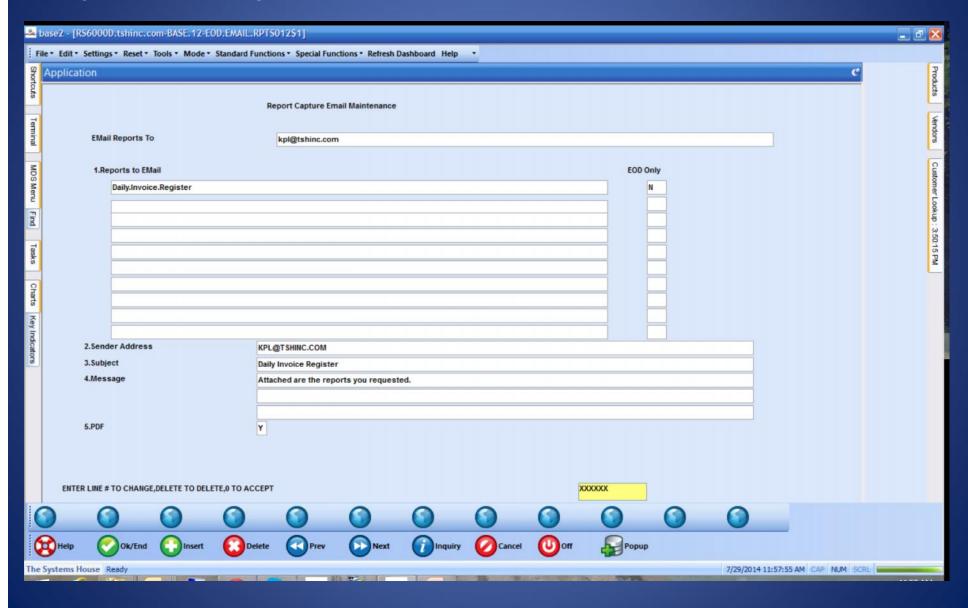

### Automatic Emailing of Reports

- •Any report in Report Capture can be configured to be emailed whenever it is run throughout the day.
- •Any EOD reports can be configured to be emailed to you at the end of EOD.

# And your report is Emailed to you:

### And your report is Emailed to you: