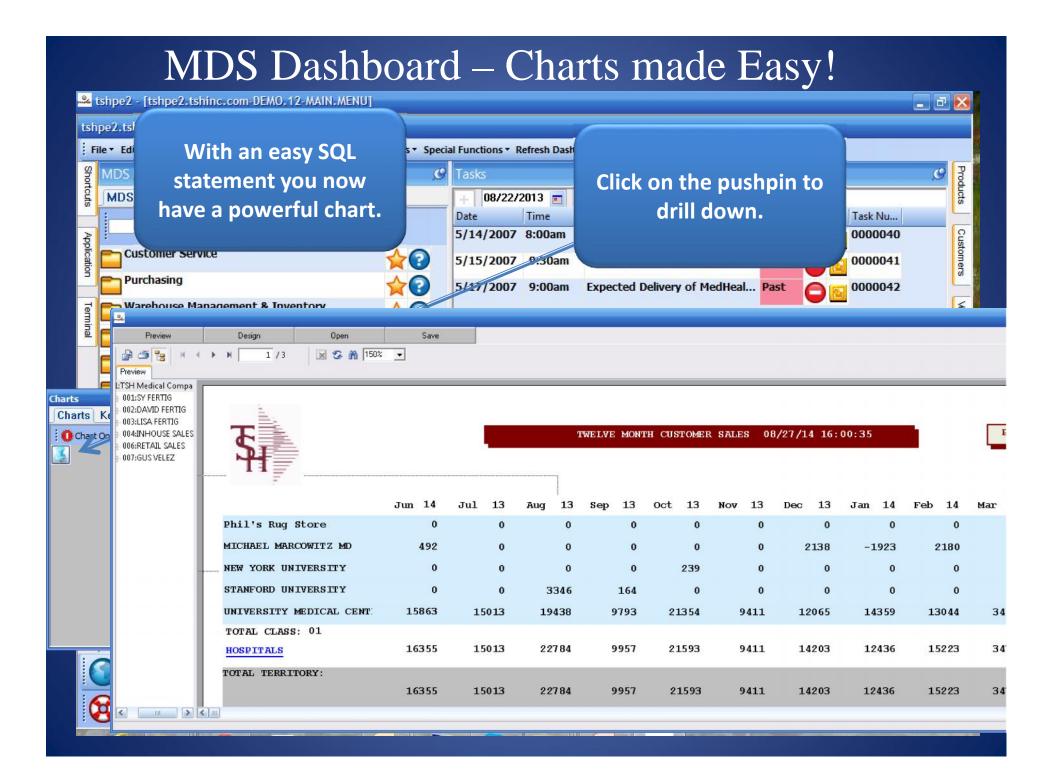

#### MDS Dashboard Indicator Drill Down

MDS Dashboard – Charts made Easy!

#### MDS Dashboard – Add a Chart