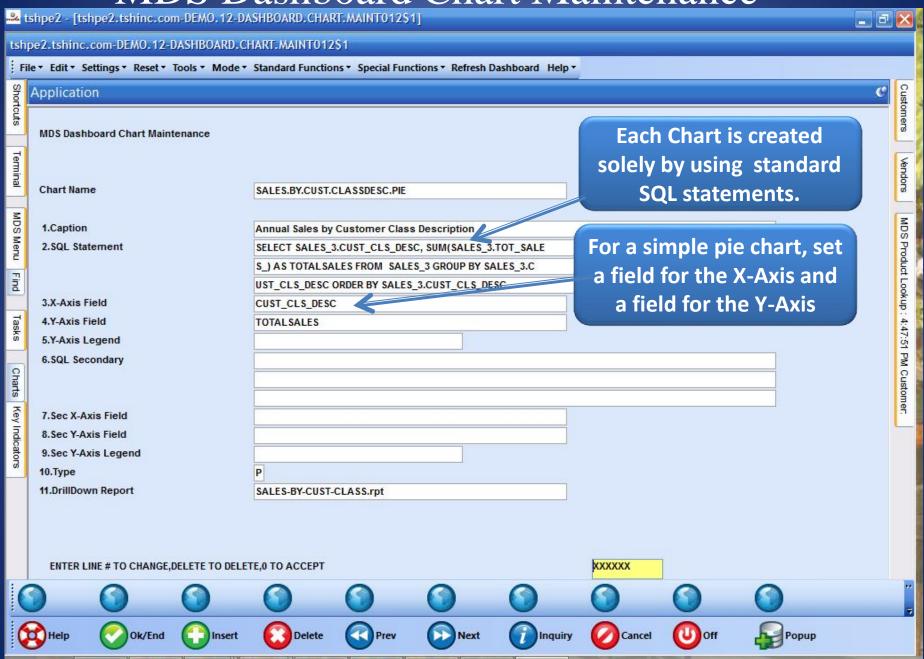

# Using MDS to stay on Top of your Business.

### The MDS-Nx Dashboard



## The MDS-Nx Dashboard



## The MDS-Nx Dashboard



# KPI = Key Performance Indicator



# KPI = Key Performance Indicator



# KPI = Key Performance Indicator



# Lines and Pies and Bars oh my ...



## Lines and Pies and Bars oh my ...



## Lines and Pies and Bars oh my ...



# Operator Dashboard Maintenance



# Operator Dashboard Maintenance



## Create Default Dashboards



## Create Default Dashboards



## Salesman Default Dashboard.



## Salesman Default Dashboard.





















#### MDS Dashboard Indicator Drill Down



#### MDS Dashboard Indicator Drill Down















MDS Dashboard – Charts made Easy!























#### MDS Dashboard – Add a Chart



#### MDS Dashboard – Add a Chart















#### MDS Dashboard – Add a Chart



#### **MDS** Alerts

- •Use them to get your favorite reports every day or use them to stay ahead of the game and get notified of important events BEFORE they become problems.
- Can be triggered using any data in MDS based on any criteria.
- Can be scheduled Hourly, Daily, Weekly or Monthly.
- •Can be sent to one or more email addresses.

### MDS Alert Maintenance



#### MDS Alert Maintenance



#### MDS Alert Maintenance



## MDS Active Alert Setup



### MDS Active Alert Setup



### MDS Active Alert Setup



## The Picking Alert will be emailed:



### Automatic Emailing of Reports

- •Any report in Rep