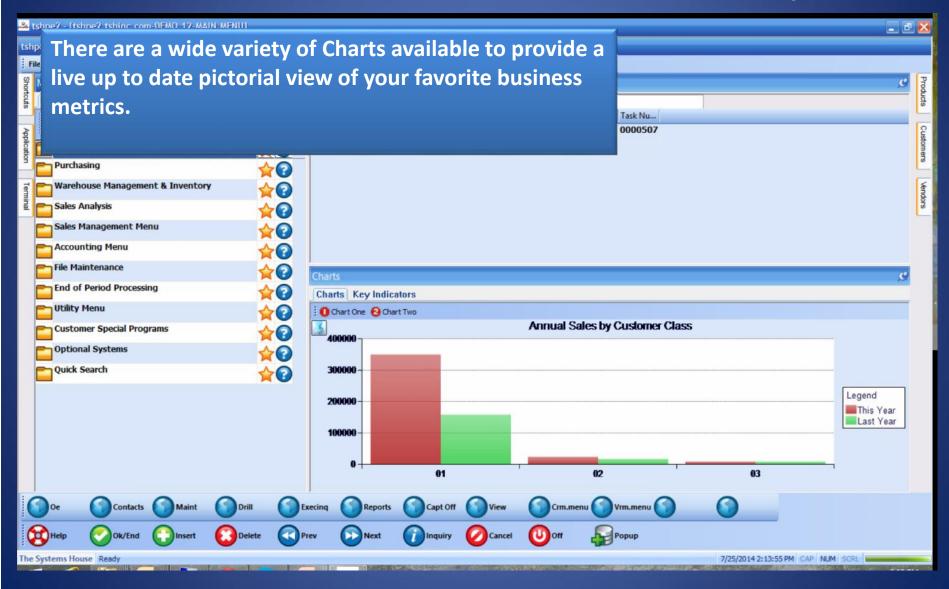

# Using MDS to stay on Top of your Business.

### The MDS-Nx Dashboard



## The MDS-Nx Dashboard



## The MDS-Nx Dashboard



# KPI = Key Performance Indicator



# KPI = Key Performance Indicator



# KPI = Key Performance Indicator



# Lines and Pies and Bars oh my ...



## Lines and Pies and Bars oh my ...



## Lines and Pies and Bars oh my ...



# Operator Dashboard Maintenance



# Operator Dashboard Maintenance



## Create Default Dashboards



## Create Default Dashboards



## Salesman Default Dashboard.



## Salesman Default Dashboard.





















#### MDS Dashboard Indicator Drill Down



#### MDS Dashboard Indicator Drill Down















MDS Dashboard – Charts made Easy!























#### MDS Dashboard – Add a Chart



#### MDS Dashboard – Add a Chart















#### MDS Dashboard – Add a Chart



#### **MDS** Alerts

- •Use them to get your favorite reports every day or use them to stay ahead of the game and get notified of important events BEFORE they become problems.
- Can be triggered using any data in MDS based on any criteria.
- Can be scheduled Ho