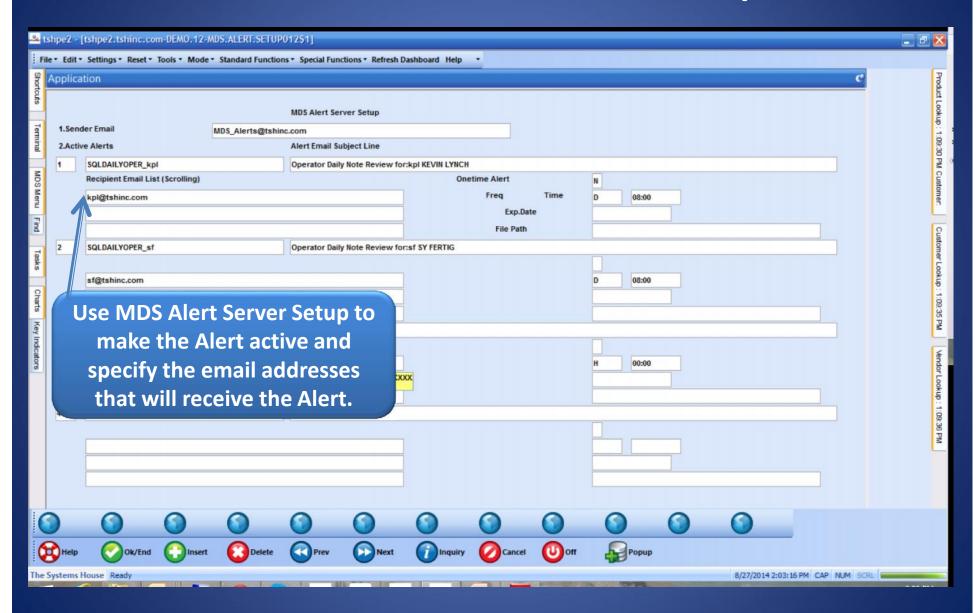

fault Dashboard.





















#### MDS Dashboard Indicator Drill Down



#### MDS Dashboard Indicator Drill Down















MDS Dashboard – Charts made Easy!























#### MDS Dashboard – Add a Chart



#### MDS Dashboard – Add a Chart















#### MDS Dashboard – Add a Chart



#### **MDS** Alerts

- •Use them to get your favorite reports every day or use them to stay ahead of the game and get notified of important events BEFORE they become problems.
- Can be triggered using any data in MDS based on any criteria.
- Can be scheduled Hourly, Daily, Weekly or Monthly.
- •Can be sent to one or more email addresses.

### MDS Alert Maintenance



#### MDS Alert Maintenance



#### MDS Alert Maintenance



## MDS Active Alert Setup



### MDS Active Alert Setup



### MDS Active Alert Setup



## The Picking Alert will be emailed:



### Automatic Emailing of Reports

- •Any report in Report Capture can be configured to be emailed whenever it is run throughout the day.
- •Any EOD reports can be configured to be emailed to you at the end of EOD.













# And your report is Emailed to you:



### And your report is Emailed to you:



### Stay on TOP of your business with:

- KPIs and Charts vital up to date information on your MDS-Nx desktop.
- MDS Alerts Stay informed of important events as they happen and react to them.
- Automatic Report Delivery get your vital reports sent to you every day.