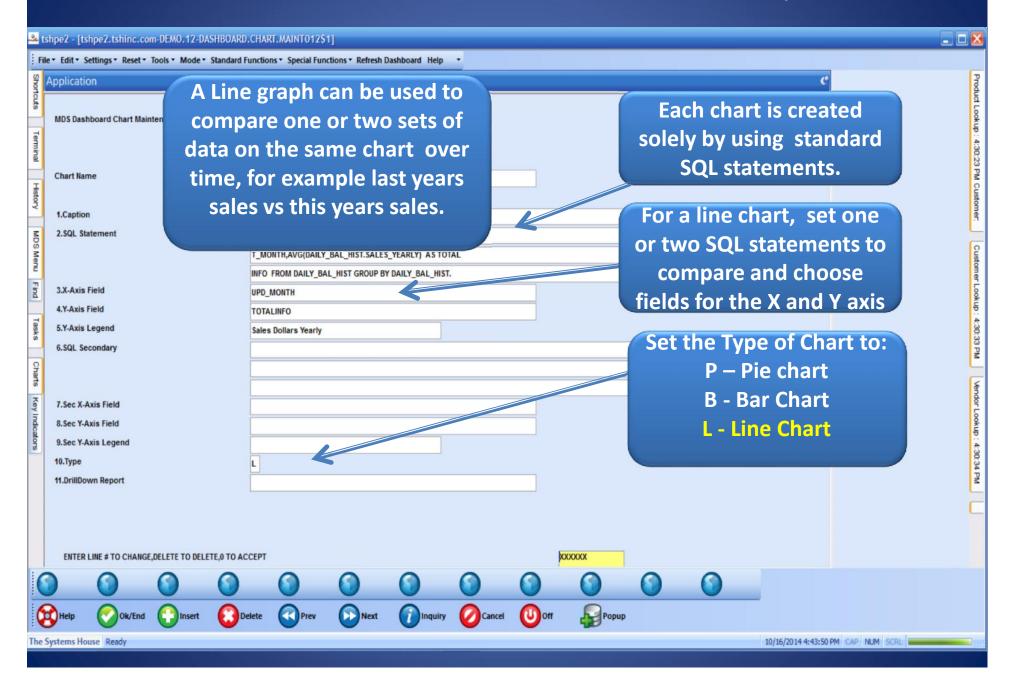

stay on Top of your Business.

### The MDS-Nx Dashboard



## The MDS-Nx Dashboard



## The MDS-Nx Dashboard



# KPI = Key Performance Indicator



# KPI = Key Performance Indicator



# KPI = Key Performance Indicator



# Lines and Pies and Bars oh my ...



## Lines and Pies and Bars oh my ...



## Lines and Pies and Bars oh my ...



# Operator Dashboard Maintenance



# Operator Dashboard Maintenance



## Create Default Dashboards



## Create Default Dashboards



## Salesman Default Dashboard.



## Salesman Default Dashboard.





















#### MDS Dashboard Indicator Drill Down



#### MDS Dashboard Indicator Drill Down















MDS Dashboard – Charts made Easy!























#### MDS Dashboard – Add a Chart



#### MDS Dashboard – Add a Chart















#### MDS Dashboard – Add a Chart



#### **MDS** Alerts

- •Use them to get your favorite reports every day or use them to stay ahead of the game and get notified of important events BEFORE they become problems.
- Can be triggered using any data in MDS based on any criteria.
- Can be scheduled Hourly, Daily, Weekly or Monthly.
- •Can be sent to one or more email addresses.

### MDS Alert Maintenance



#### MDS Alert Maintenance



#### MDS Alert Maintenance



## MDS Active Alert Setup



### MDS Active Alert Setup



### MDS Active Alert Setup



## The Picking Alert will be emailed:



### Automatic Emailing of Reports

- •Any report in Report Capture can be configured to be emailed whenever it is run throughout the day.
- •Any EOD reports can be configured to be emailed to you at t