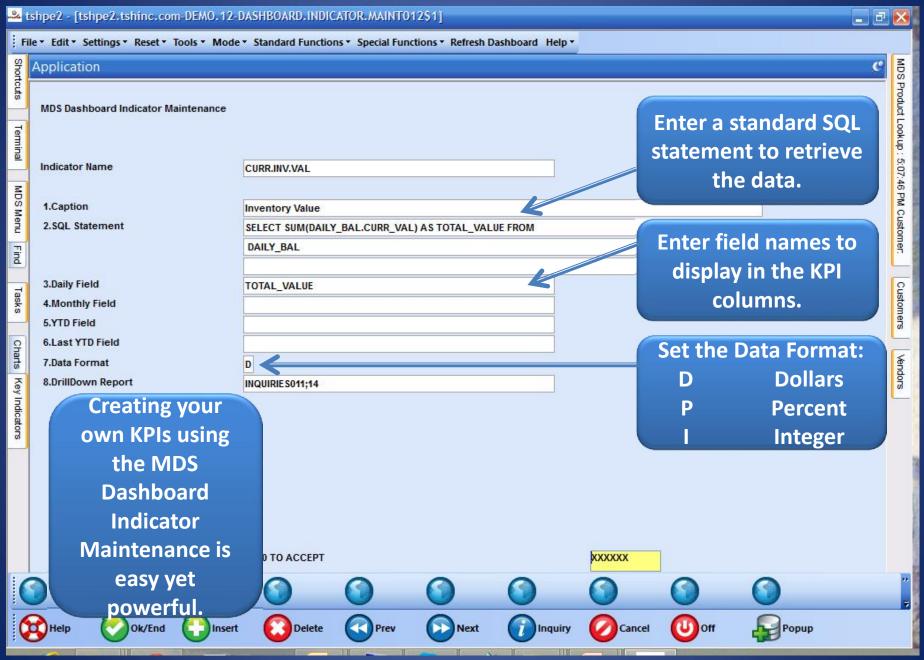

# Using MDS to stay on Top of your Business.

### The MDS-Nx Dashboard



## The MDS-Nx Dashboard



## The MDS-Nx Dashboard



# KPI = Key Performance Indicator



# KPI = Key Performance Indicator



# KPI = Key Performance Indicator



# Lines and Pies and Bars oh my ...



## Lines and Pies and Bars oh my ...



## Lines and Pies and Bars oh my ...



# Operator Dashboard Maintenance



# Operator Dashboard Maintenance



## Create Default Dashboards



## Create Default Dashboards



## Salesman Default Dashboard.



## Salesman Default Dashboard.





















#### MDS Dashboard Indicator Drill Down



#### MDS Dashboard Indicator Drill Down















MDS Dashboard – Charts made Easy!























#### MDS Dashboard – Add a Chart



#### MDS Dashboard – Add a Chart















#### MDS Dashboard – Add a Chart



#### **MDS** Alerts

- •Use them to get your favorite reports every day or use them to stay ahead of the game and get notified of important events BEFORE they become problems.
- Can be triggered using any data in MDS based on any criteria.
- Can be scheduled Hourly, Daily, Weekly or Monthly.
- •Can be sent to one or more email addresses.

### MDS Alert Maintenance



#### MDS Alert Maintenance



#### MDS Alert Maintenance



## MDS Active Alert Setup



### MDS Active Alert Setup



### MDS Active Alert Set