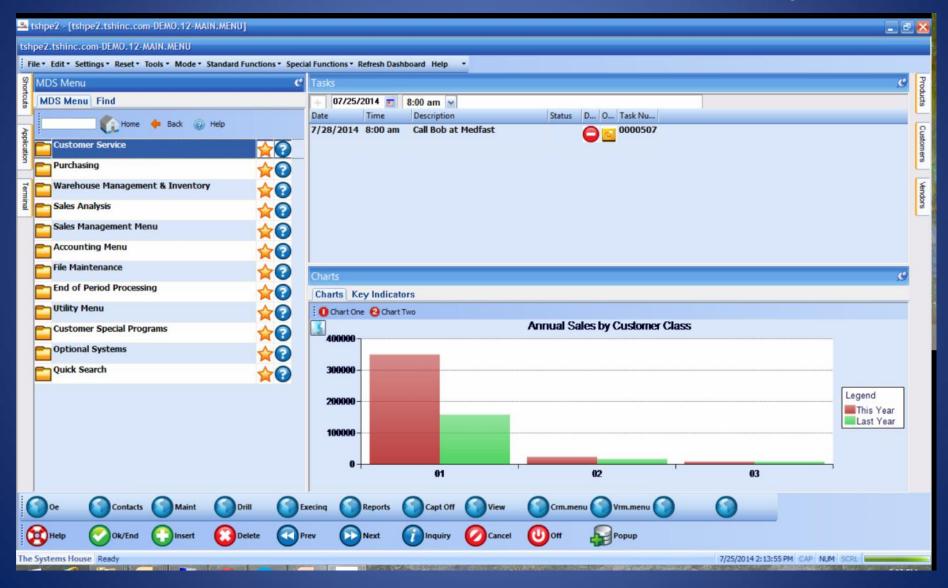

# Using MDS to stay on Top of your Business.

### The MDS-Nx Dashboard



## The MDS-Nx Dashboard



## The MDS-Nx Dashboard



# KPI = Key Performance Indicator



# KPI = Key Performance Indicator



# KPI = Key Performance Indicator



# Lines and Pies and Bars oh my ...



## Lines and Pies and Bars oh my ...



## Lines and Pies and Bars oh my ...



# Operator Dashboard Maintenance



# Operator Dashboard Maintenance



## Create Default Dashboards



## Create Default Dashboards



## Salesman Default Dashboard.



## Salesman Default Dashboard.





















#### MDS Dashboard Indicator Drill Down



#### MDS Dashboard Indicator Drill Down















MDS Dashboard – Charts made Easy!























#### MDS Dashboard – Add a Chart



#### MDS Dashboard – Add a Chart















#### MDS Dashboard – Add a Chart



#### **MDS** Alerts

- •Use them to get your favorite reports every day or use them to stay ahead of the game and get notified of important events BEFORE they become problems.
- Can be triggered using any data in MDS base