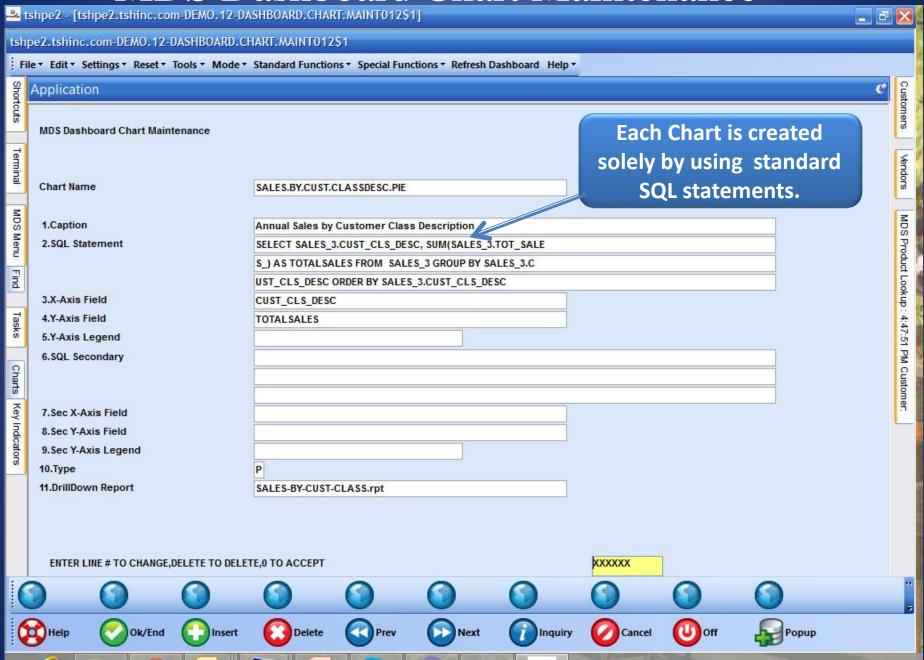

# Using MDS to stay on Top of your Business.

### The MDS-Nx Dashboard



## The MDS-Nx Dashboard



## The MDS-Nx Dashboard



# KPI = Key Performance Indicator



# KPI = Key Performance Indicator



# KPI = Key Performance Indicator



# Lines and Pies and Bars oh my ...



## Lines and Pies and Bars oh my ...



## Lines and Pies and Bars oh my ...



# Operator Dashboard Maintenance



# Operator Dashboard Maintenance



## Create Default Dashboards



## Create Default Dashboards



## Salesman Default Dashboard.



## Salesman Default Dashboard.





















#### MDS Dashboard Indicator Drill Down



#### MDS Dashboard Indicator Drill Down















MDS Dashboard – Charts made Easy!























#### MDS Dashboard – Add a Chart



#### MDS Dashboard – Add a Chart















#### MDS Dashboard – Add a Chart



#### **MDS** Alerts

- •Use them to get your favorite reports every day or use them to stay ahead of the game and get notified of important events BEFORE they become problems.
- Can be triggered using any data in MDS based on any criteria.
- Can be scheduled Hourly, Daily, Weekly or Monthly.
- •Can be sent to one or more email addresses.

### MDS Alert Maintenance



#### MDS Alert Maintenance



#### MDS Alert Maintenance



## MDS Active Alert Setup



### MDS Active Alert Setup



### MDS Active Alert Setup



## The Picking Alert will be emailed:



### Automatic Emailing of Reports

- •Any report in R