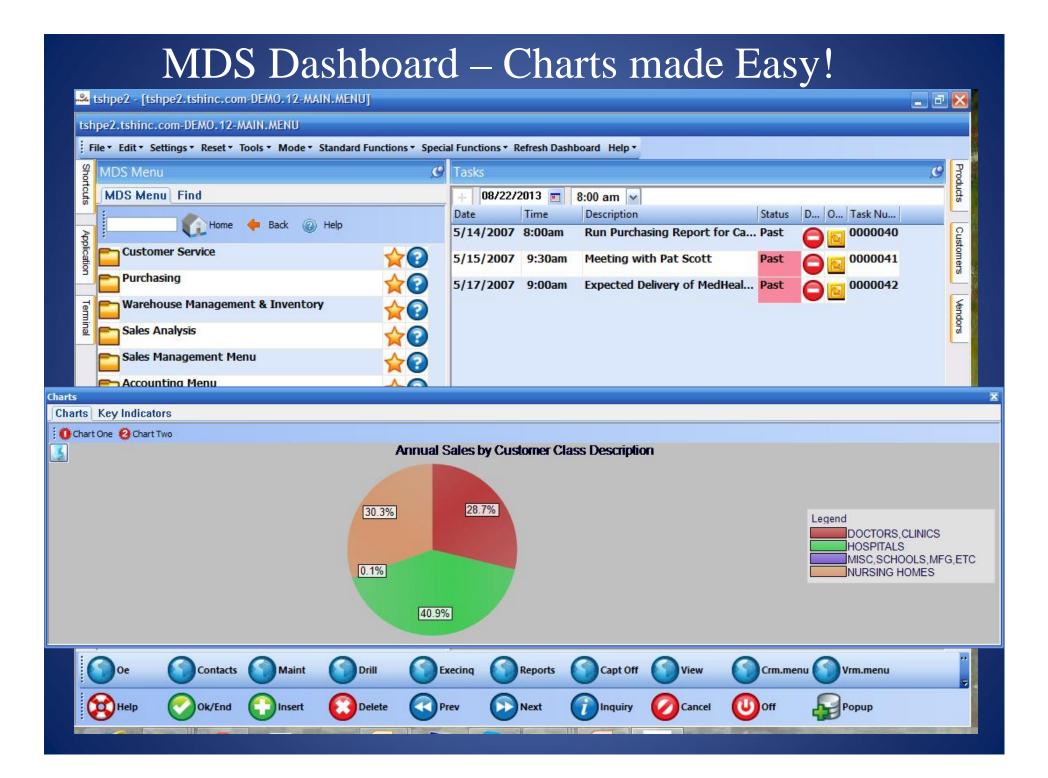

# Using MDS to stay on Top of your Business.

### The MDS-Nx Dashboard



## The MDS-Nx Dashboard



## The MDS-Nx Dashboard



# KPI = Key Performance Indicator



# KPI = Key Performance Indicator



# KPI = Key Performance Indicator



# Lines and Pies and Bars oh my ...



## Lines and Pies and Bars oh my ...



## Lines and Pies and Bars oh my ...



# Operator Dashboard Maintenance



# Operator Dashboard Maintenance



## Create Default Dashboards



## Create Default Dashboards



## Salesman Default Dashboard.



## Salesman Default Dashboard.





















#### MDS Dashboard Indicator Drill Down



#### MDS Dashboard Indicator Drill Down















MDS Dashboard – Charts made Easy!























#### MDS Dashboard – Add a Chart



#### MDS Dashboard – Add a Chart















#### MDS Dashboard – Add a Chart



#### **MDS** Alerts

- •Use them to get your favorite reports every day or use them to stay ahead of the game and get notified of important events BEFORE they become problems.
- Can be triggered using any data in MDS based on any criteria.
- Can be scheduled Hourly, Daily, Weekly or Monthly.
- •Can be sent to one or more email addresses.

### MDS Alert Maintenance



#### MDS Alert Maintenance



#### MDS Alert Maintenance



## MDS Active Alert Setup



### MDS Active Alert Setup



### MDS Active Alert Setup



## The Picking Alert will be emailed:



### Automatic Emailing of Reports

- •Any report in Report Capture can be configured to be emailed w