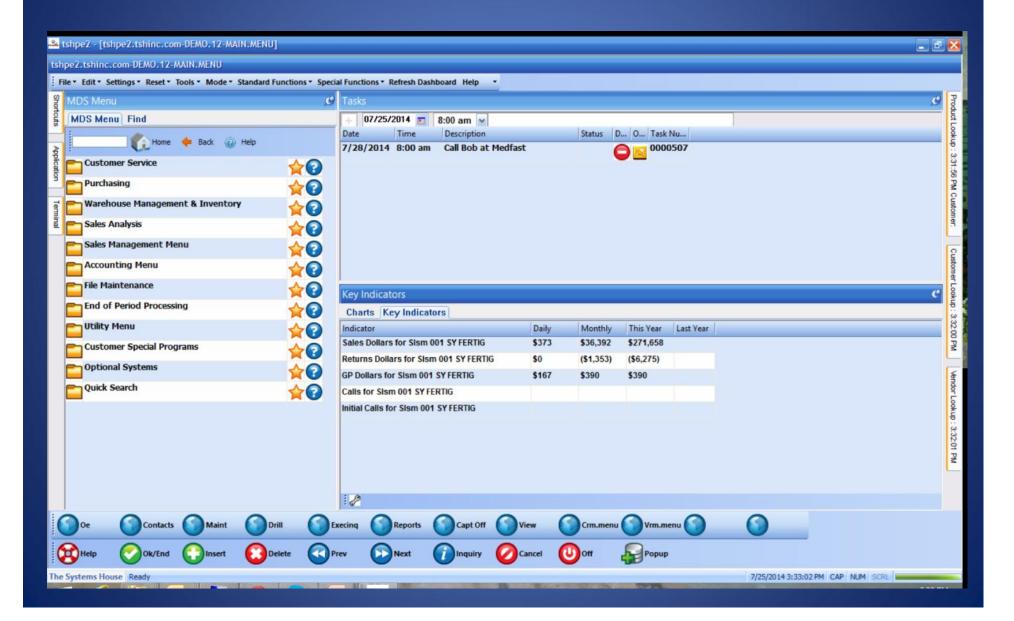

# Using MDS to stay on Top of your Business.

### The MDS-Nx Dashboard



## The MDS-Nx Dashboard



## The MDS-Nx Dashboard



# KPI = Key Performance Indicator



# KPI = Key Performance Indicator



# KPI = Key Performance Indicator



# Lines and Pies and Bars oh my ...



## Lines and Pies and Bars oh my ...



## Lines and Pies and Bars oh my ...



# Operator Dashboard Maintenance



# Operator Dashboard Maintenance



## Create Default Dashboards



## Create Default Dashboards



## Salesman Default Dashboard.



## Salesman Default Dashboard.





















#### MDS Dashboard Indicator Drill Down



#### MDS Dashboard Indicator Drill Down















MDS Dashboard – Charts made Easy!























#### MDS Dashboard – Add a Chart



#### MDS Dashboard – Add a Chart















#### MDS Dashboard – Add a Chart



#### **MDS** Alerts

- •Use them to get your favorite reports every day or use them to stay ahead of the game and get notified of important events BEFORE they become problems.
- Can be triggered using any data in MDS based on any criteria.
- Can be scheduled Hourly, Daily, Weekly or Monthly.
- •Can be sent to one or more email addresses.

### MDS Alert Maintenance



#### MDS Alert Maintenance



#### MDS Alert Maintenance



## MDS Active Alert Setup



### MDS Acti