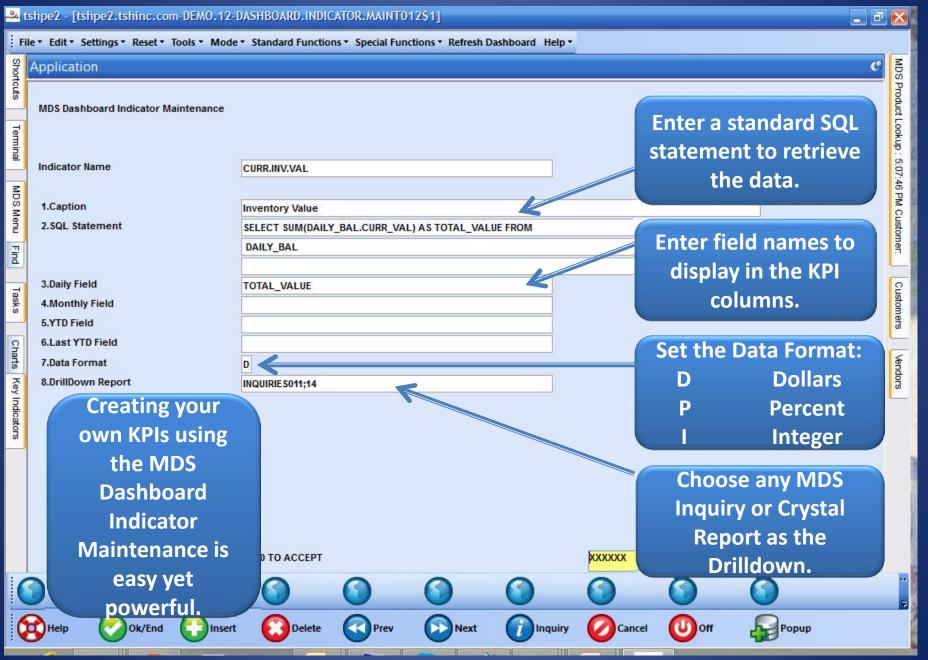

#### MDS Dashboard Indicator Drill Down

#### MDS Dashboard Indicator Drill Down

MDS Dashboard – Charts made Easy!