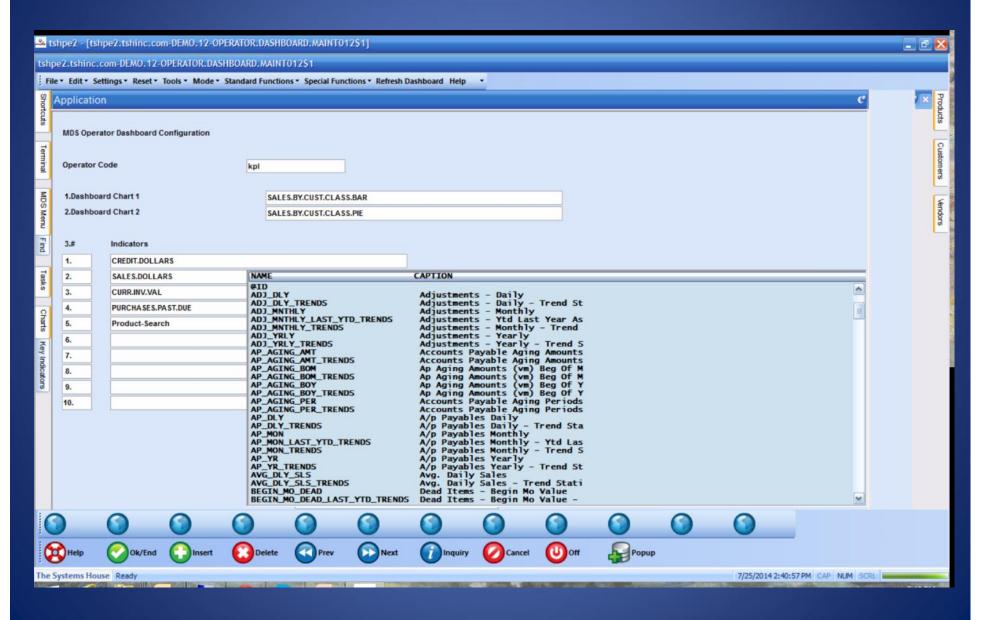

# Using MDS to stay on Top of your Business.

### The MDS-Nx Dashboard



## The MDS-Nx Dashboard



## The MDS-Nx Dashboard



# KPI = Key Performance Indicator



# KPI = Key Performance Indicator



# KPI = Key Performance Indicator



# Lines and Pies and Bars oh my ...



## Lines and Pies and Bars oh my ...



## Lines and Pies and Bars oh my ...



# Operator Dashboard Maintenance



# Operator Dashboard Maintenance



## Create Default Dashboards



## Create Default Dashboards



## Salesman Default Dashboard.



## Salesman Default Dashboard.





















#### MDS Dashboard Indicator Drill Down



#### MDS Dashboard Indicator Drill Down















MDS Dashboard – Charts made Easy!























#### MDS Dashboard – Add a Chart



#### MDS Dashboard – Add a Chart















#### MDS Dashboard – Add a Chart



#### **MDS** Alerts

- •Use them to get your favorite reports every day or use them to stay ahead of the game and get notified of important events BEFORE they become problems.
- Can be triggered using any data in MDS based on any criteria.
- Can be scheduled Hourly, Daily, Weekly or Monthly.
- •Can be sent to one or more email addresse