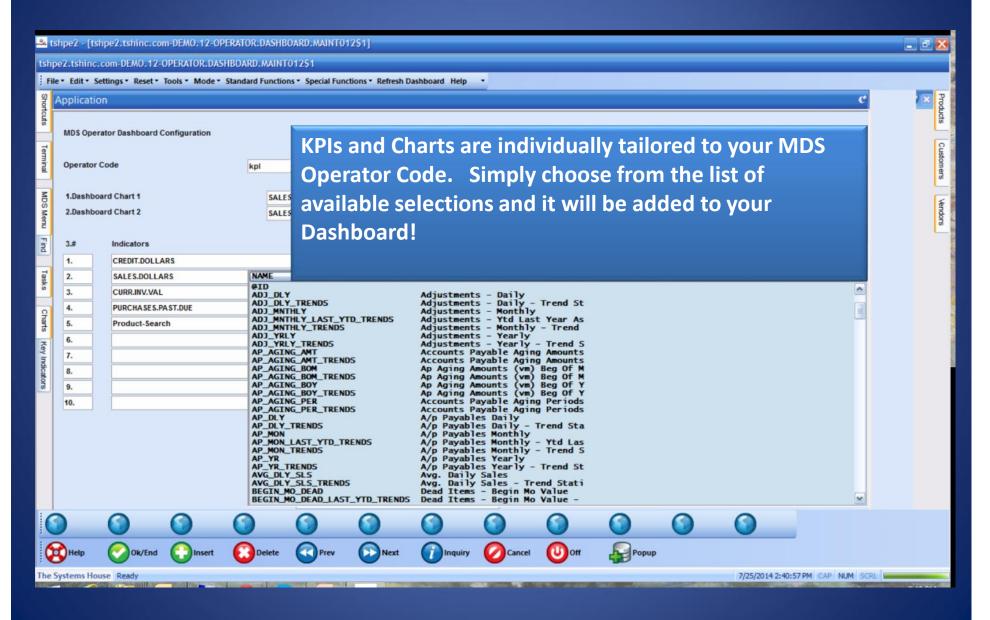

# Using MDS to stay on Top of your Business.

### The MDS-Nx Dashboard



## The MDS-Nx Dashboard



## The MDS-Nx Dashboard



# KPI = Key Performance Indicator



# KPI = Key Performance Indicator



# KPI = Key Performance Indicator



# Lines and Pies and Bars oh my ...



## Lines and Pies and Bars oh my ...



## Lines and Pies and Bars oh my ...



# Operator Dashboard Maintenance



# Operator Dashboard Maintenance



## Create Default Dashboards



## Create Default Dashboards



## Salesman Default Dashboard.



## Salesman Default Dashboard.





















#### MDS Dashboard Indicator Drill Down



#### MDS Dashboard Indicator Drill Down















MDS Dashboard – Charts made Easy!























#### MDS Dashboard – Add a Chart



#### MDS Dashboard – Add a Chart















#### MDS Dashboard – Add a Chart



#### **MDS** Alerts

- •Use them to get your favorite reports every day or use them to stay ahead of the game and get notified of important events BEFORE they become problems.
- Can be triggered using any data in MDS based on any criteria.
- Can be scheduled Hourly, Daily, Weekly or Monthly.
- •Can be sent to one or more email addresses.

### MDS Alert Maintenance



###