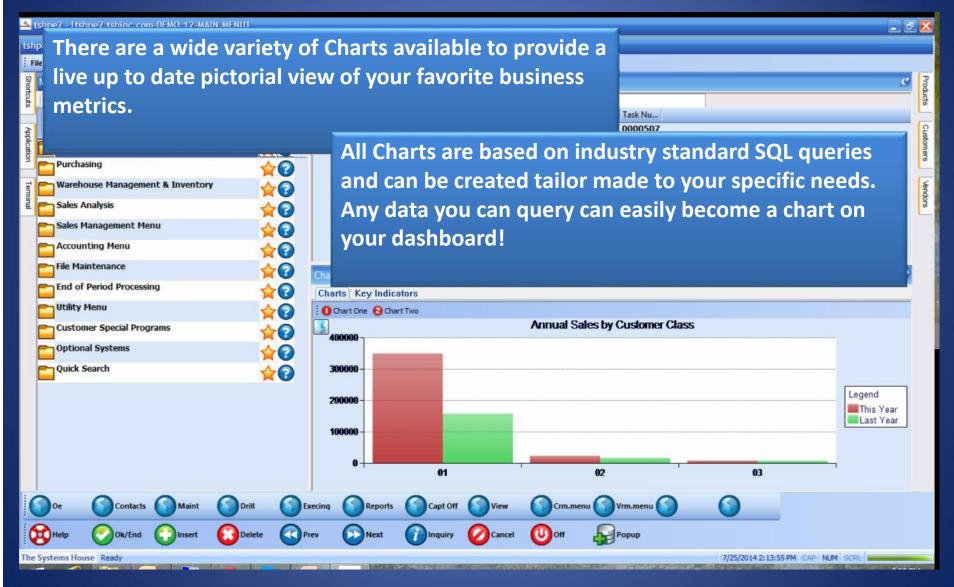

# Using MDS to stay on Top of your Business.

### The MDS-Nx Dashboard



## The MDS-Nx Dashboard



## The MDS-Nx Dashboard



# KPI = Key Performance Indicator



# KPI = Key Performance Indicator



# KPI = Key Performance Indicator



# Lines and Pies and Bars oh my ...



## Lines and Pies and Bars oh my ...



## Lines and Pies and Bars oh my ...



# Operator Dashboard Maintenance



# Operator Dashboard Maintenance



## Create Default Dashboards



## Create Default Dashboards



## Salesman Default Dashboard.



## Salesman Default Dashboard.





















#### MDS Dashboard Indicator Drill Down



#### MDS Dashboard Indicator Drill Down















MDS Dashboard – Charts made Easy!























#### MDS Dashboard – Add a Chart



#### MDS Dashboard – Add a Chart















#### MDS Dashboard – Add a Chart



#### **MDS** Alerts

- •Use them to get your favorite reports every day or use them to stay ahead of the game and get notified of important events BEFORE they become problems.
- Can be triggered using any data in MDS based on any criteria.
- Can be scheduled Hourly, Daily, Weekly or Monthly.
- •Can b