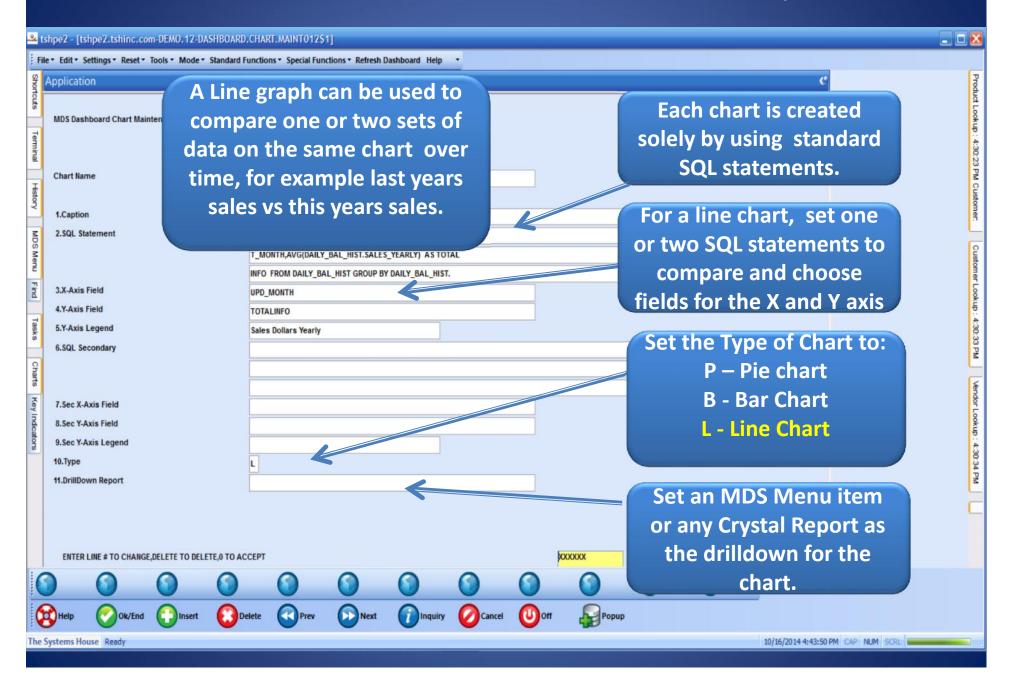

ay on Top of your Business.

### The MDS-Nx Dashboard



## The MDS-Nx Dashboard



## The MDS-Nx Dashboard



# KPI = Key Performance Indicator



# KPI = Key Performance Indicator



# KPI = Key Performance Indicator



# Lines and Pies and Bars oh my ...



## Lines and Pies and Bars oh my ...



## Lines and Pies and Bars oh my ...



# Operator Dashboard Maintenance



# Operator Dashboard Maintenance



## Create Default Dashboards



## Create Default Dashboards



## Salesman Default Dashboard.



## Salesman Default Dashboard.





















#### MDS Dashboard Indicator Drill Down



#### MDS Dashboard Indicator Drill Down















MDS Dashboard – Charts made Easy!























#### MDS Dashboard – Add a Chart



#### MDS Dashboard – Add a Chart















#### MDS Dashboard – Add a Chart



#### **MDS** Alerts

- •Use them to get your favorite reports every day or use them to stay ahead of the game and get notified of important events BEFORE they become problems.
- Can be triggered using any data in MDS based on any criteria.
- Can be scheduled Hourly, Daily, Weekly or Monthly.
- •Can be sent to one or more email addresses.

### MDS Alert Maintenance



#### MDS Alert Maintenance



#### MDS Alert Maintenance



## MDS Active Alert Setup



### MDS Active Alert Setup



### MDS Active Alert Setup



## The Picking Alert will be emailed:



### Automatic Emailing of Reports

- •Any report in Report Capture can be configured to be emailed whenever it is run throughout the day.
- •Any EOD reports can be configured to be emailed to you at the