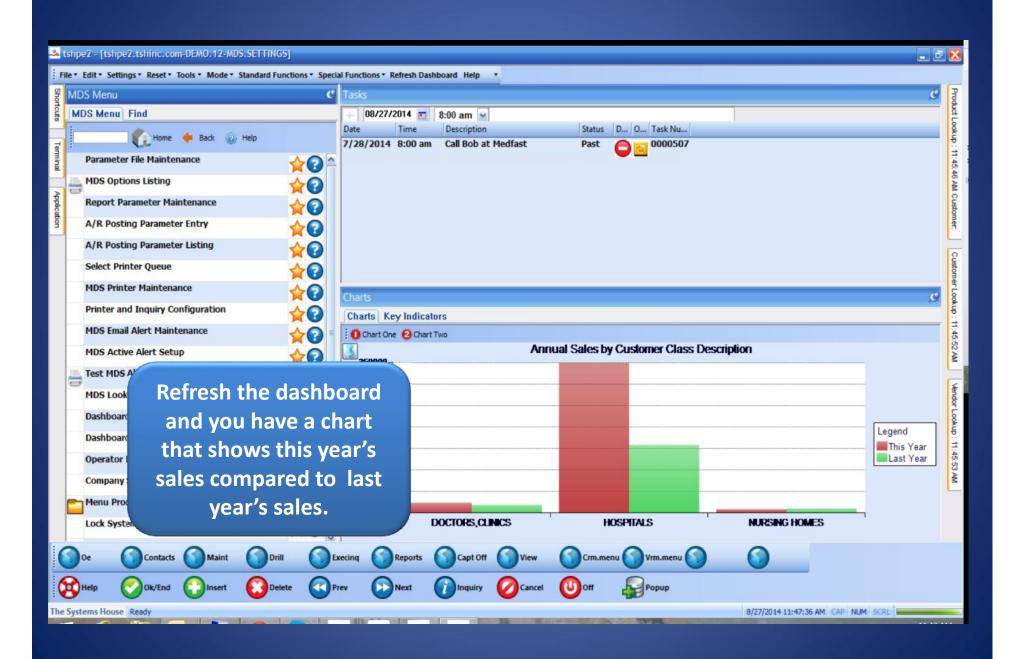

ng MDS to stay on Top of your Business.

### The MDS-Nx Dashboard



## The MDS-Nx Dashboard



## The MDS-Nx Dashboard



# KPI = Key Performance Indicator



# KPI = Key Performance Indicator



# KPI = Key Performance Indicator



# Lines and Pies and Bars oh my ...



## Lines and Pies and Bars oh my ...



## Lines and Pies and Bars oh my ...



# Operator Dashboard Maintenance



# Operator Dashboard Maintenance



## Create Default Dashboards



## Create Default Dashboards



## Salesman Default Dashboard.



## Salesman Default Dashboard.





















#### MDS Dashboard Indicator Drill Down



#### MDS Dashboard Indicator Drill Down















MDS Dashboard – Charts made Easy!























#### MDS Dashboard – Add a Chart



#### MDS Dashboard – Add a Chart















#### MDS Dashboard – Add a Chart



#### **MDS** Alerts

- •Use them to get your favorite reports every day or use them to stay ahead of the game and get notified of important events BEFORE they become problems.
- Can be triggered using any data in MDS based on any criteria.
- Can be scheduled Hourly, Daily, Weekly or Monthly.
- •Can be sent to one or more email addresses.

### MDS Alert Maintenance



#### MDS Alert Maintenance



#### MDS Alert Maintenance



## MDS Active Alert Setup



### MDS Active Alert Setup



### MDS Active Alert Setup



## The Picking Alert will be emailed:



### Automatic Emailing of Reports

- •Any report in Report Capture can be configured to be emailed whenever it is run throughout the day.
- •Any EOD reports can be configured to be emailed t