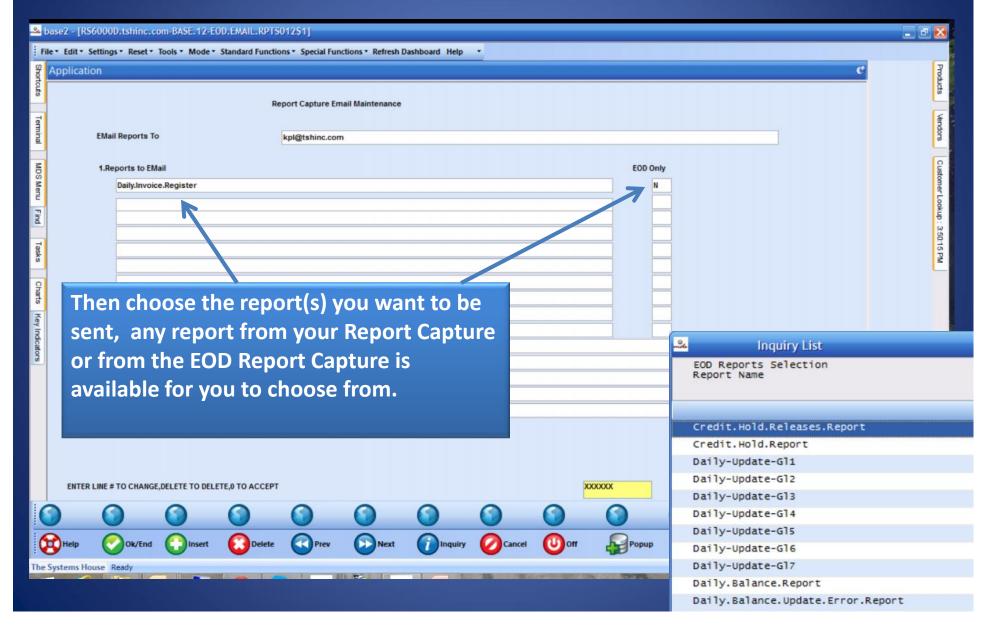

### Automatic Emailing of Reports

- •Any report in Report Capture can be configured to be emailed whenever it is run throughout the day.
- •Any EOD reports can be configured to be emailed to you at the end of EOD.

# And your report is Emailed to you:

### And your report is Emailed to you: