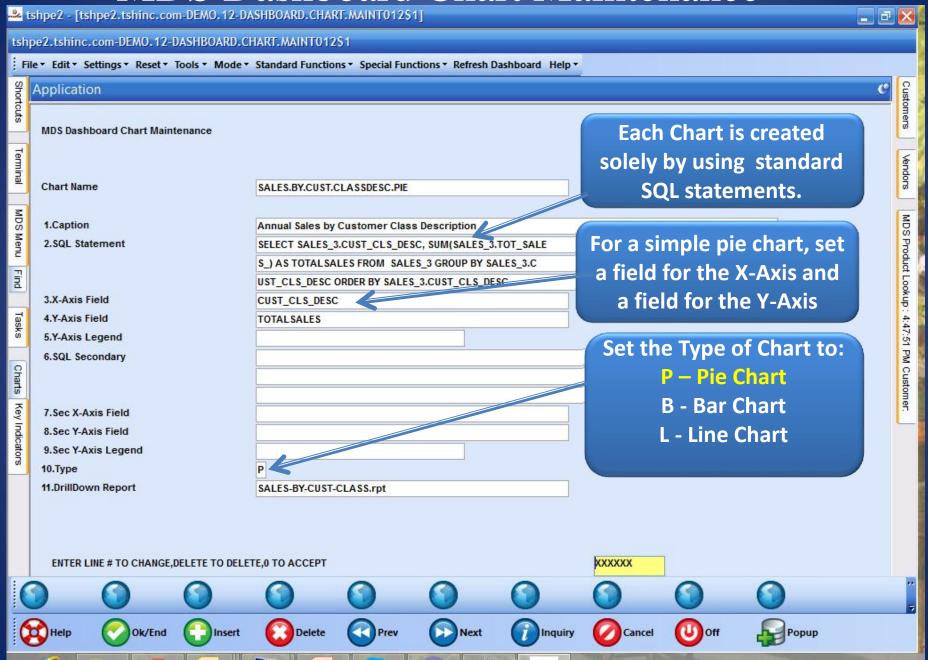

# Using MDS to stay on Top of your Business.

### The MDS-Nx Dashboard



## The MDS-Nx Dashboard



## The MDS-Nx Dashboard



# KPI = Key Performance Indicator



# KPI = Key Performance Indicator



# KPI = Key Performance Indicator



# Lines and Pies and Bars oh my ...



## Lines and Pies and Bars oh my ...



## Lines and Pies and Bars oh my ...



# Operator Dashboard Maintenance



# Operator Dashboard Maintenance



## Create Default Dashboards



## Create Default Dashboards



## Salesman Default Dashboard.



## Salesman Default Dashboard.





















#### MDS Dashboard Indicator Drill Down



#### MDS Dashboard Indicator Drill Down















MDS Dashboard – Charts made Easy!























#### MDS Dashboard – Add a Chart



#### MDS Dashboard – Add a Chart















#### MDS Dashboard – Add a Chart



#### **MDS** Alerts

- •Use them to get your favorite reports every day or use them to stay ahead of the game and get notified of important events BEFORE they become problems.
- Can be triggered using any data in MDS based on any criteria.
- Can be scheduled Hourly, Daily, Weekly or Monthly.
- •Can be sent to one or more email addresses.

### MDS Alert Maintenance



#### MDS Alert Maintenance



#### MDS Alert Maintenance



## MDS Active Alert Setup



### MDS Active Alert Setup



### MDS Active Alert Setup



## The Picking Alert will be emailed:



### Automatic Emailing of Reports

- •Any report in Repor