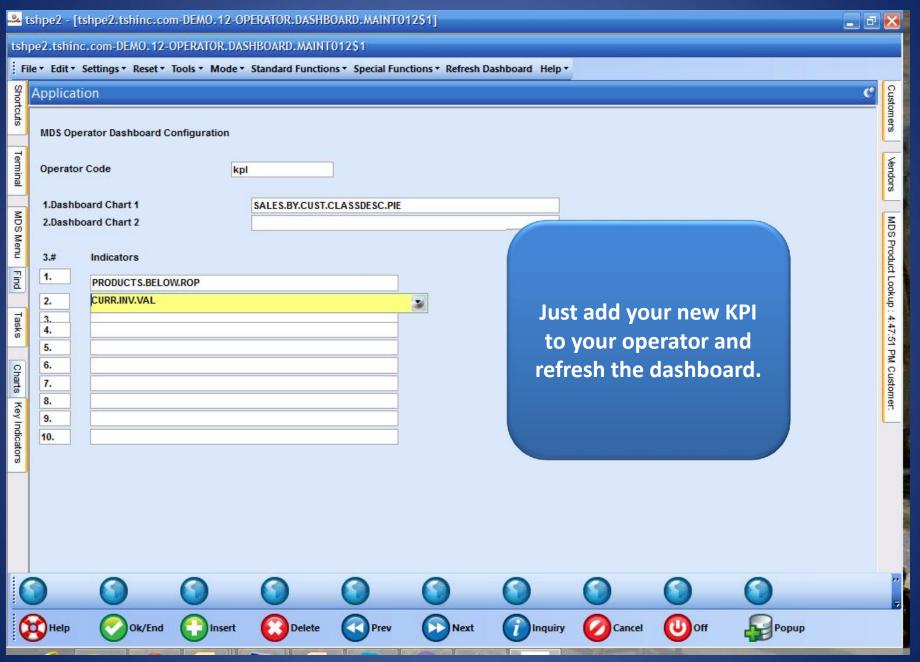

#### MDS Dashboard Indicator Drill Down

#### MDS Dashboard Indicator Drill Down

MDS Dashboard – Charts made Easy!