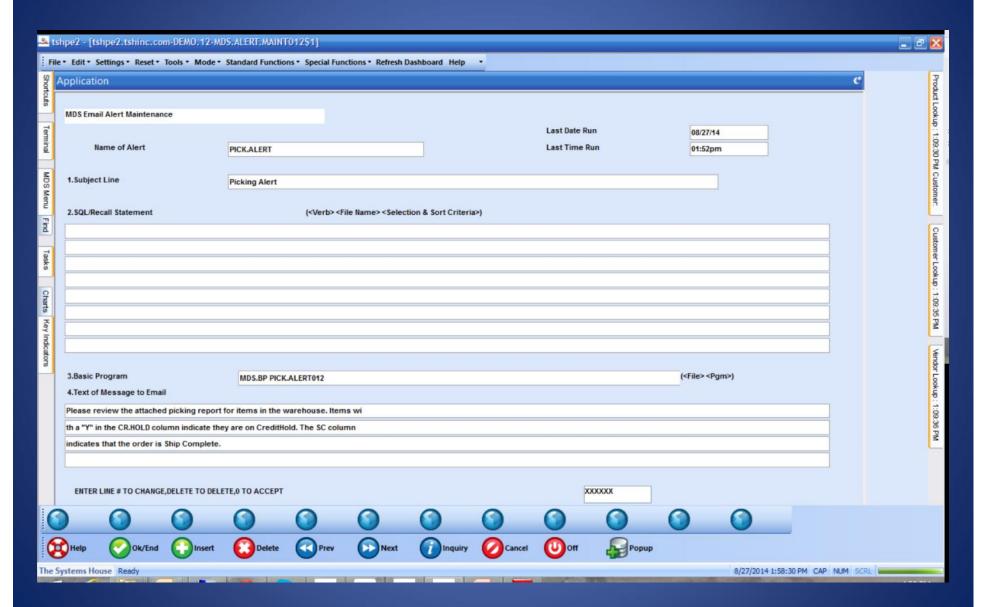

nce



## Create Default Dashboards



## Create Default Dashboards



## Salesman Default Dashboard.



## Salesman Default Dashboard.





















#### MDS Dashboard Indicator Drill Down



#### MDS Dashboard Indicator Drill Down















MDS Dashboard – Charts made Easy!























#### MDS Dashboard – Add a Chart



#### MDS Dashboard – Add a Chart















#### MDS Dashboard – Add a Chart



#### **MDS** Alerts

- •Use them to get your favorite reports every day or use them to stay ahead of the game and get notified of important events BEFORE they become problems.
- Can be triggered using any data in MDS based on any criteria.
- Can be scheduled Hourly, Daily, Weekly or Monthly.
- •Can be sent to one or more email addresses.

### MDS Alert Maintenance



#### MDS Alert Maintenance



#### MDS Alert Maintenance



## MDS Active Alert Setup



### MDS Active Alert Setup



### MDS Active Alert Setup



## The Picking Alert will be emailed:



### Automatic Emailing of Reports

- •Any report in Report Capture can be configured to be emailed whenever it is run throughout the day.
- •Any EOD reports can be configured to be emailed to you at the end of EOD.













# And your report is Emailed to you:



### And your report is Emailed to you:



### Stay on TOP of your business with:

- KPIs and Charts vital up to date information on your MDS-Nx desktop.
- MDS Alerts Stay informed of important events as they happen and react to them.
- Automatic Report Delivery get your vital reports sent to you every day.