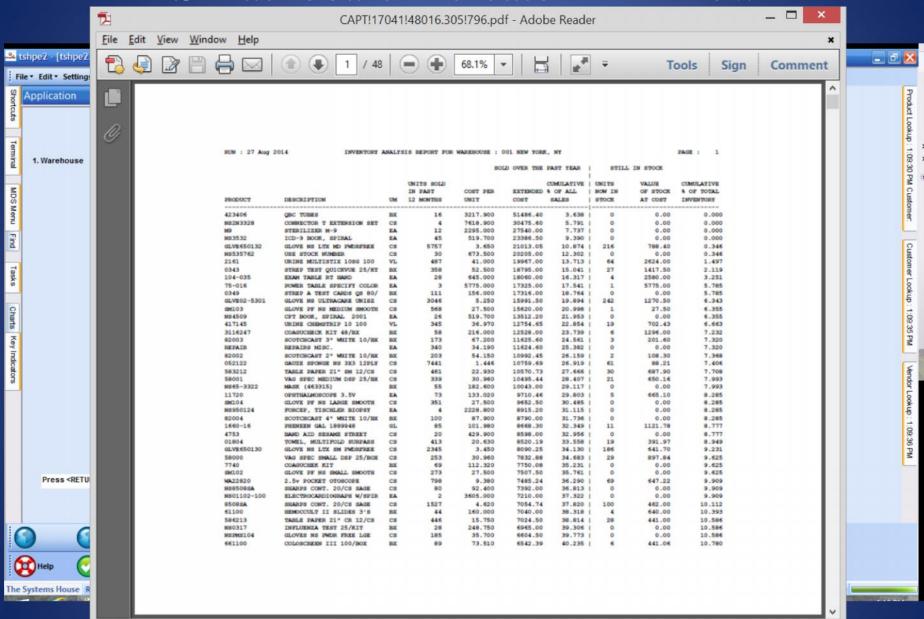

# Using MDS to stay on Top of your Business.

### The MDS-Nx Dashboard



## The MDS-Nx Dashboard



## The MDS-Nx Dashboard



# KPI = Key Performance Indicator



# KPI = Key Performance Indicator



# KPI = Key Performance Indicator



# Lines and Pies and Bars oh my ...



## Lines and Pies and Bars oh my ...



## Lines and Pies and Bars oh my ...



# Operator Dashboard Maintenance



# Operator Dashboard Maintenance



## Create Default Dashboards



## Create Default Dashboards



## Salesman Default Dashboard.



## Salesman Default Dashboard.





















#### MDS Dashboard Indicator Drill Down



#### MDS Dashboard Indicator Drill Down















MDS Dashboard – Charts made Easy!























#### MDS Dashboard – Add a Chart



#### MDS Dashboard – Add a Chart















#### MDS Dashboard – Add a Chart



#### **MDS** Alerts

- •Use them to get your favorite reports every day or use them to stay ahead of the game and get notified of important events BEFORE they become problems.
- Can be triggered using any data in MDS based on any criteria.
- Can be scheduled Hourly, Daily, Weekly or Monthly.
- •Can be sent to one or more email addresses.

### MDS Alert Maintenance



#### MDS Alert Maintenance



#### MDS Alert Maintenance



## MDS Active Alert Setup



### MDS Active Alert Setup



### MDS Active Alert Setup



## The Picking Alert will be emailed:



### Automatic Emailing of Reports

- •Any report