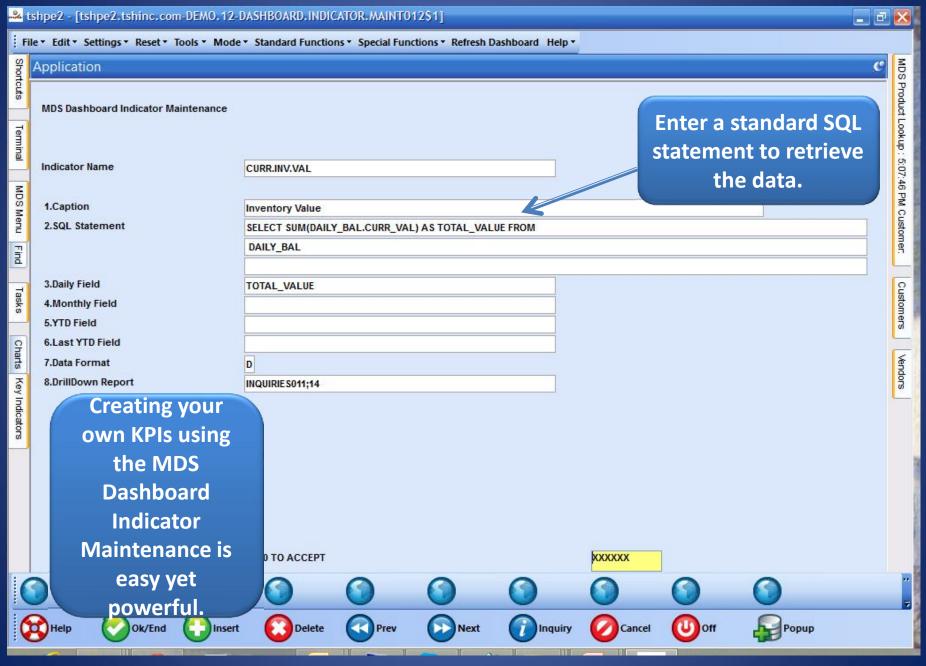

# Using MDS to stay on Top of your Business.

### The MDS-Nx Dashboard



## The MDS-Nx Dashboard



## The MDS-Nx Dashboard



# KPI = Key Performance Indicator



# KPI = Key Performance Indicator



# KPI = Key Performance Indicator



# Lines and Pies and Bars oh my ...



## Lines and Pies and Bars oh my ...



## Lines and Pies and Bars oh my ...



# Operator Dashboard Maintenance



# Operator Dashboard Maintenance



## Create Default Dashboards



## Create Default Dashboards



## Salesman Default Dashboard.



## Salesman Default Dashboard.





















#### MDS Dashboard Indicator Drill Down



#### MDS Dashboard Indicator Drill Down















MDS Dashboard – Charts made Easy!























#### MDS Dashboard – Add a Chart



#### MDS Dashboard – Add a Chart















#### MDS Dashboard – Add a Chart



#### **MDS** Alerts

- •Use them to get your favorite reports every day or use them to stay ahead of the game and get notified of important events BEFORE they become problems.
- Can be triggered using any data in MDS based on any criteria.
- Can be scheduled Hourly, Daily, Weekly or Monthly.
- •Can be sent to one or more email addresses.

### MDS Alert Maintenance



#### MDS Alert Maintenance



#### MDS Alert Maintenance



## MDS Active Alert Setup



### MDS Active Alert Setup



### MDS Active Alert