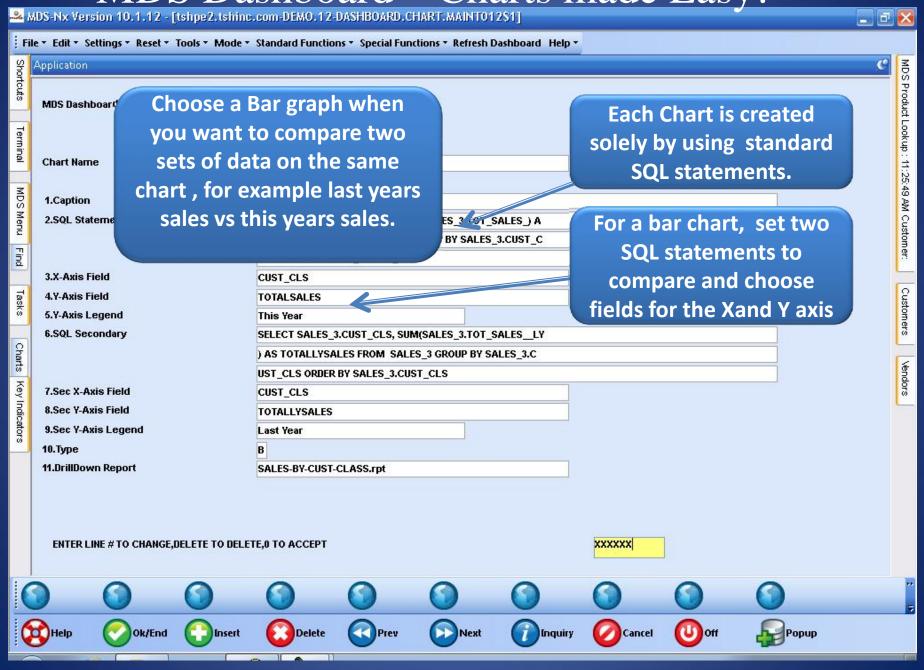

# Using MDS to stay on Top of your Business.

### The MDS-Nx Dashboard



## The MDS-Nx Dashboard



## The MDS-Nx Dashboard



# KPI = Key Performance Indicator



# KPI = Key Performance Indicator



# KPI = Key Performance Indicator



# Lines and Pies and Bars oh my ...



## Lines and Pies and Bars oh my ...



## Lines and Pies and Bars oh my ...



# Operator Dashboard Maintenance



# Operator Dashboard Maintenance



## Create Default Dashboards



## Create Default Dashboards



## Salesman Default Dashboard.



## Salesman Default Dashboard.





















#### MDS Dashboard Indicator Drill Down



#### MDS Dashboard Indicator Drill Down















MDS Dashboard – Charts made Easy!























#### MDS Dashboard – Add a Chart



#### MDS Dashboard – Add a Chart















#### MDS Dashboard – Add a Chart



#### **MDS** Alerts

- •Use them to get your favorite reports every day or use them to stay ahead of the game and get notified of important events BEFORE they become problems.
- Can be triggered using any data in MDS based on any criteria.
- Can be scheduled Hourly, Daily, Weekly or Monthly.
- •Can be sent to one or more email addresses.

### MDS Alert Maintenance



#### MDS Alert Maintenance



#### MDS Alert Maintenance



## MDS Active Alert Setup



### MDS Active Alert Setup



### MDS Active Alert Setup



## The Picking Alert will be emailed:



### Automatic Emailing of Reports

- •Any report in Report Capture can be configured to be emailed whenever it is