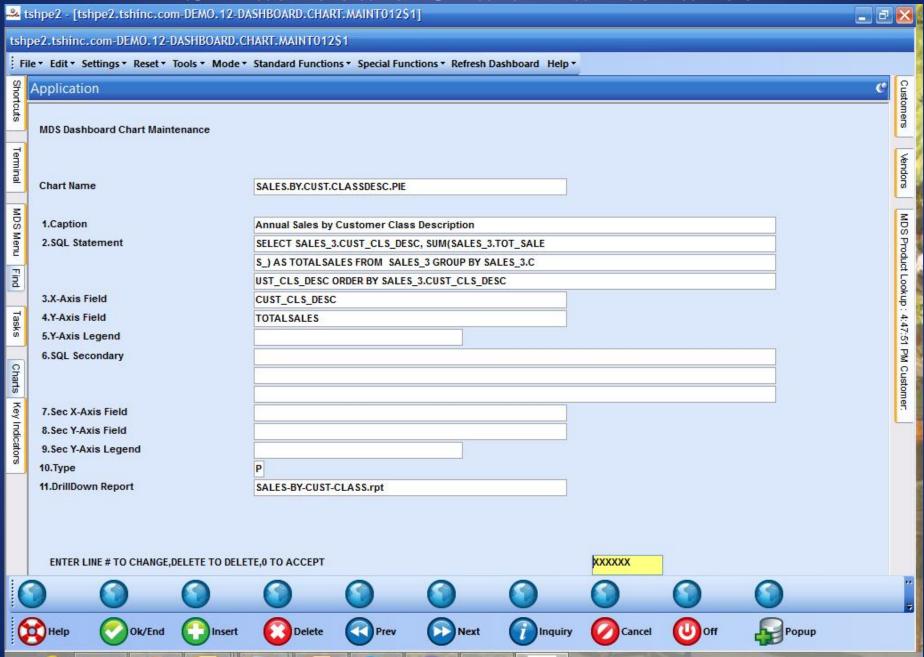

# Using MDS to stay on Top of your Business.

### The MDS-Nx Dashboard



## The MDS-Nx Dashboard



## The MDS-Nx Dashboard



# KPI = Key Performance Indicator



# KPI = Key Performance Indicator



# KPI = Key Performance Indicator



# Lines and Pies and Bars oh my ...



## Lines and Pies and Bars oh my ...



## Lines and Pies and Bars oh my ...



# Operator Dashboard Maintenance



# Operator Dashboard Maintenance



## Create Default Dashboards



## Create Default Dashboards



## Salesman Default Dashboard.



## Salesman Default Dashboard.





















#### MDS Dashboard Indicator Drill Down



#### MDS Dashboard Indicator Drill Down















MDS Dashboard – Charts made Easy!























#### MDS Dashboard – Add a Chart



#### MDS Dashboard – Add a Chart















#### MDS Dashboard – Add a Chart



#### **MDS** Alerts

- •Use them to get your favorite reports every day or use them to stay ahead of the game and get notified of important events BEFORE they become problems.
- Can be triggered using any data in MDS based on any criteria.
- Can be scheduled Hourly, Daily, Weekly or Monthly.
- •Can be sent to one or more email addresses.

### MDS Alert Maintenance



#### MDS Alert Maintenance



#### MDS Alert Maintenance



## MDS Active Alert Setup



### MDS Active Alert Setup



### MDS Active Alert Setup



## The Picking Alert will be emailed:



### Automatic Emailing of Reports

- •Any report in