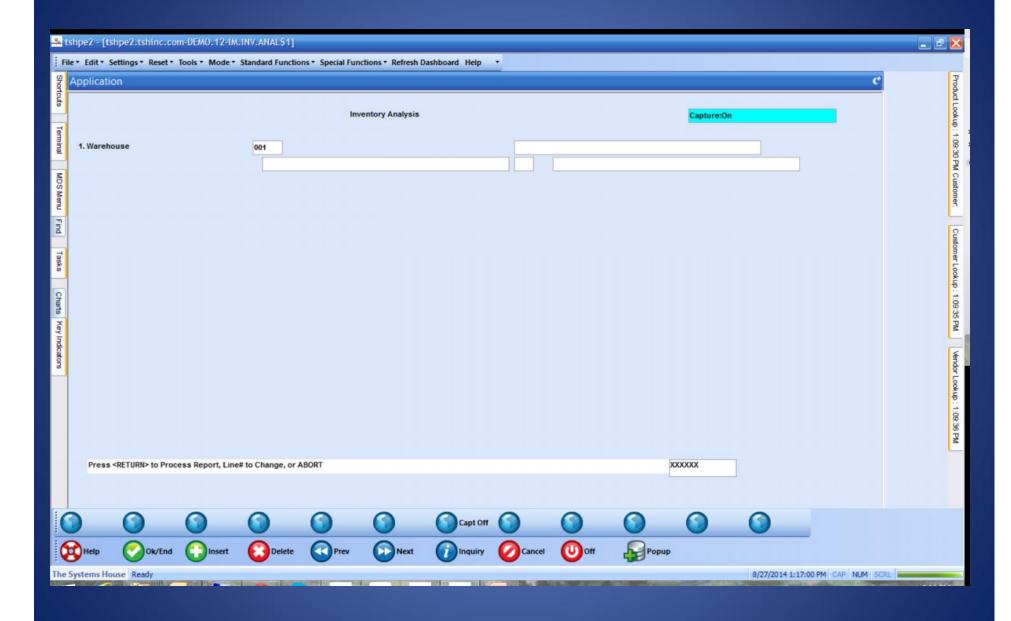

# Using MDS to stay on Top of your Business.

### The MDS-Nx Dashboard



## The MDS-Nx Dashboard



## The MDS-Nx Dashboard



# KPI = Key Performance Indicator



# KPI = Key Performance Indicator



# KPI = Key Performance Indicator



# Lines and Pies and Bars oh my ...



## Lines and Pies and Bars oh my ...



## Lines and Pies and Bars oh my ...



# Operator Dashboard Maintenance



# Operator Dashboard Maintenance



## Create Default Dashboards



## Create Default Dashboards



## Salesman Default Dashboard.



## Salesman Default Dashboard.





















#### MDS Dashboard Indicator Drill Down



#### MDS Dashboard Indicator Drill Down















MDS Dashboard – Charts made Easy!























#### MDS Dashboard – Add a Chart



#### MDS Dashboard – Add a Chart















#### MDS Dashboard – Add a Chart



#### **MDS** Alerts

- •Use them to get your favorite reports every day or use them to stay ahead of the game and get notified of important events BEFORE they become problems.
- Can be triggered using any data in MDS based on any criteria.
- Can be scheduled Hourly, Daily, Weekly or Monthly.
- •Can be sent to one or more email addresses.

### MDS Alert Maintenance



#### MDS Alert Maintenance



#### MDS Alert Maintenance



## MDS Active Alert Setup



### MDS Active Alert Setup



### MDS Active Alert Setup



## The Picking Alert will be emailed:



### Au