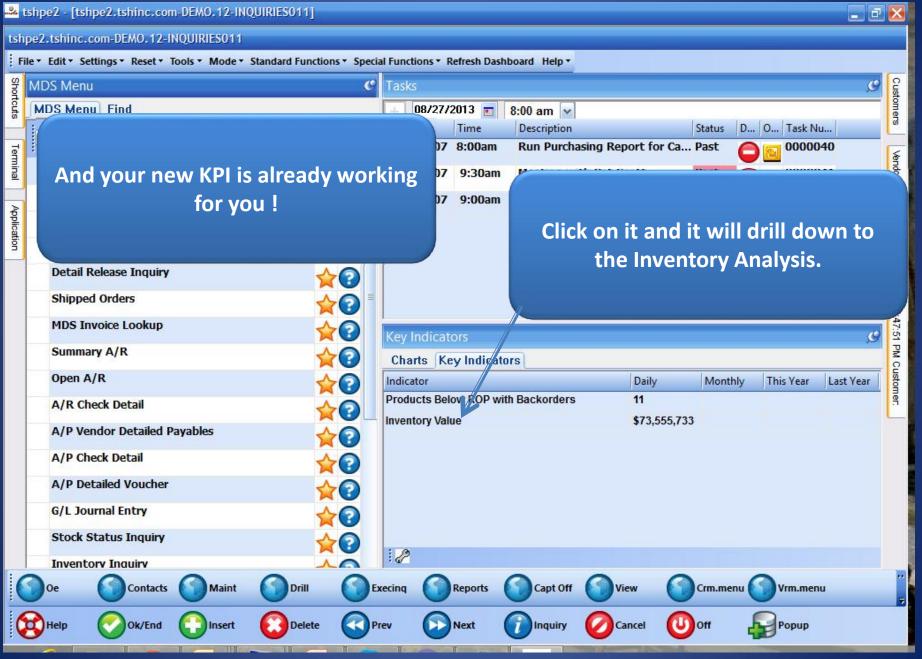

#### MDS Dashboard Indicator Drill Down

#### MDS Dashboard Indicator Drill Down

MDS Dashboard – Charts made Easy!