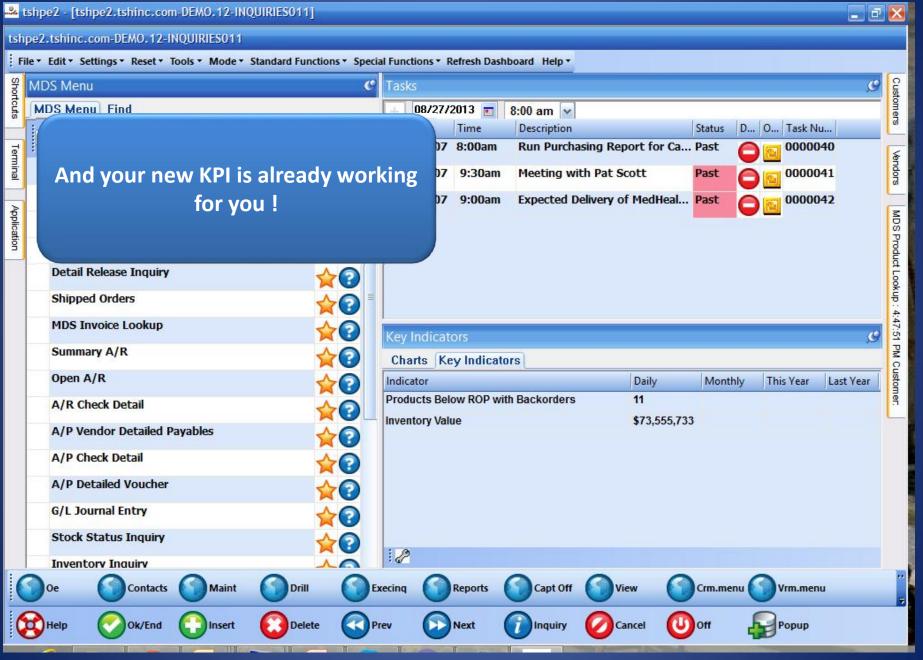

#### MDS Dashboard Indicator Drill Down

#### MDS Dashboard Indicator Drill Down

MDS Dashboard – Charts made Easy!