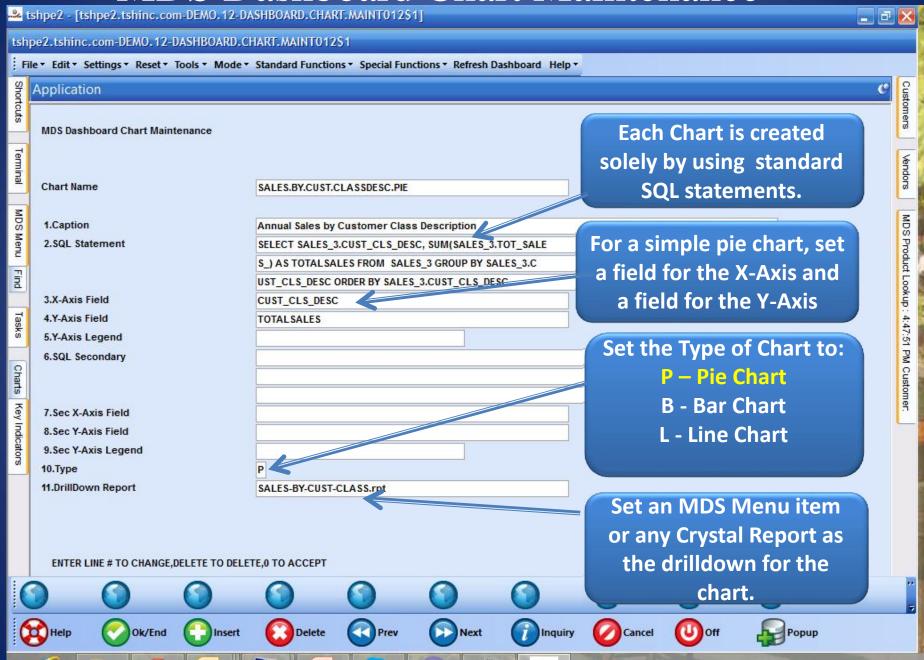

# Using MDS to stay on Top of your Business.

### The MDS-Nx Dashboard



## The MDS-Nx Dashboard



## The MDS-Nx Dashboard



# KPI = Key Performance Indicator



# KPI = Key Performance Indicator



# KPI = Key Performance Indicator



# Lines and Pies and Bars oh my ...



## Lines and Pies and Bars oh my ...



## Lines and Pies and Bars oh my ...



# Operator Dashboard Maintenance



# Operator Dashboard Maintenance



## Create Default Dashboards



## Create Default Dashboards



## Salesman Default Dashboard.



## Salesman Default Dashboard.





















#### MDS Dashboard Indicator Drill Down



#### MDS Dashboard Indicator Drill Down















MDS Dashboard – Charts made Easy!























#### MDS Dashboard – Add a Chart



#### MDS Dashboard – Add a Chart















#### MDS Dashboard – Add a Chart



#### **MDS** Alerts

- •Use them to get your favorite reports every day or use them to stay ahead of the game and get notified of important events BEFORE they become problems.
- Can be triggered using any data in MDS based on any criteria.
- Can be scheduled Hourly, Daily, Weekly or Monthly.
- •Can be sent to one or more email addresses.

### MDS Alert Maintenance



#### MDS Alert Maintenance



#### MDS Alert Maintenance



## MDS Active Alert Setup



### MDS Active Alert Setup



### MDS Active Alert Setup



## The Picking Alert will be emailed:



### Automatic Emailing of Reports

- •Any report in Report