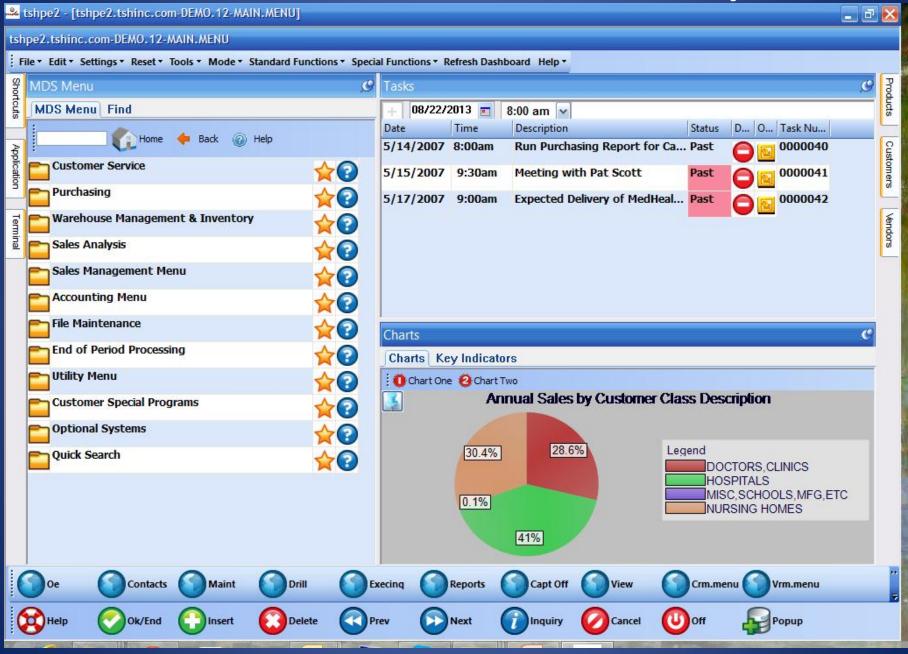

# Using MDS to stay on Top of your Business.

### The MDS-Nx Dashboard



## The MDS-Nx Dashboard



## The MDS-Nx Dashboard



# KPI = Key Performance Indicator



# KPI = Key Performance Indicator



# KPI = Key Performance Indicator



# Lines and Pies and Bars oh my ...



## Lines and Pies and Bars oh my ...



## Lines and Pies and Bars oh my ...



# Operator Dashboard Maintenance



# Operator Dashboard Maintenance



## Create Default Dashboards



## Create Default Dashboards



## Salesman Default Dashboard.



## Salesman Default Dashboard.





















#### MDS Dashboard Indicator Drill Down



#### MDS Dashboard Indicator Drill Down















MDS Dashboard – Charts made Easy!























#### MDS Dashboard – Add a Chart



#### MDS Dashboard – Add a Chart















#### MDS Dashboard – Add a Chart



#### **MDS** Alerts

- •Use them to get your favorite reports every day or use them to stay ahead of the game and get notified of important events BEFORE they become problems.
- Can be triggered using any data in MDS based on any criteria.
- Can be scheduled Hourly, Daily, Weekly or Monthly.
- •Can be sent to one or more email addresses.

### MDS Alert Maintenance



#### MDS Alert Maintenance



#### MDS Alert Maintenance



## MDS Active Alert Setup



### MDS Active Alert Setup



### MDS Active Alert Setup



## The Picking Alert will be emailed:



### Automatic Emailing of Reports

- •Any report in Report Capture can be configured to be emailed