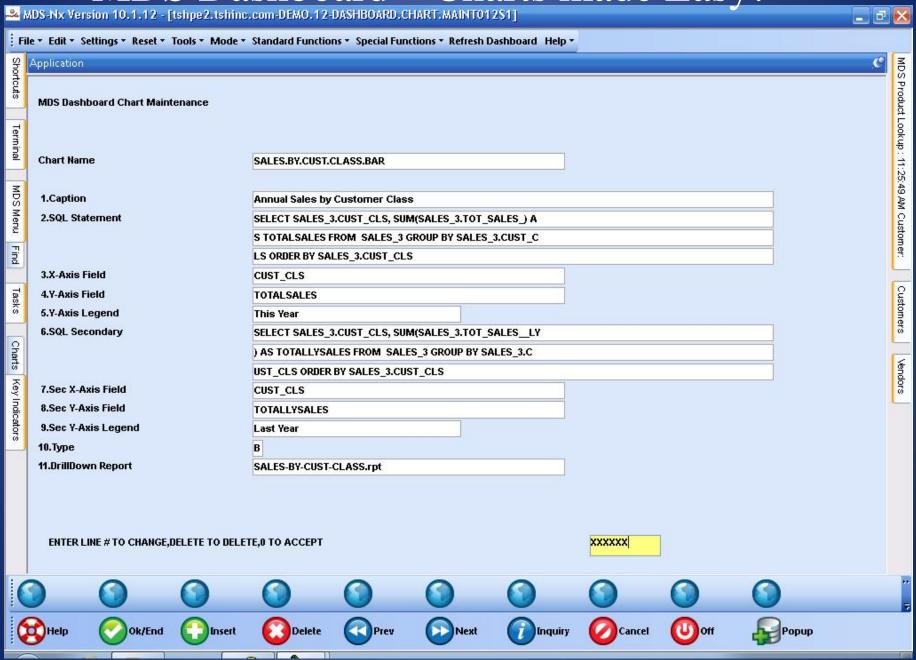

# Using MDS to stay on Top of your Business.

### The MDS-Nx Dashboard



## The MDS-Nx Dashboard



## The MDS-Nx Dashboard



# KPI = Key Performance Indicator



# KPI = Key Performance Indicator



# KPI = Key Performance Indicator



# Lines and Pies and Bars oh my ...



## Lines and Pies and Bars oh my ...



## Lines and Pies and Bars oh my ...



# Operator Dashboard Maintenance



# Operator Dashboard Maintenance



## Create Default Dashboards



## Create Default Dashboards



## Salesman Default Dashboard.



## Salesman Default Dashboard.





















#### MDS Dashboard Indicator Drill Down



#### MDS Dashboard Indicator Drill Down















MDS Dashboard – Charts made Easy!























#### MDS Dashboard – Add a Chart



#### MDS Dashboard – Add a Chart















#### MDS Dashboard – Add a Chart



#### **MDS** Alerts

- •Use them to get your favorite reports every day or use them to stay ahead of the game and get notified of important events BEFORE they become problems.
- Can be triggered using any data in MDS based on any criteria.
- Can be scheduled Hourly, Daily, Weekly or Monthly.
- •Can be sent to one or more email addresses.

### MDS Alert Maintenance



#### MDS Alert Maintenance



#### MDS Alert Maintenance



## MDS Active Alert Setup



### MDS Active Alert Setup



### MDS Active Alert Setup



## The Picking Alert will be emailed:



### Automatic Emailing of Reports

- •Any report in Report Capture can be configured to be emailed whenever