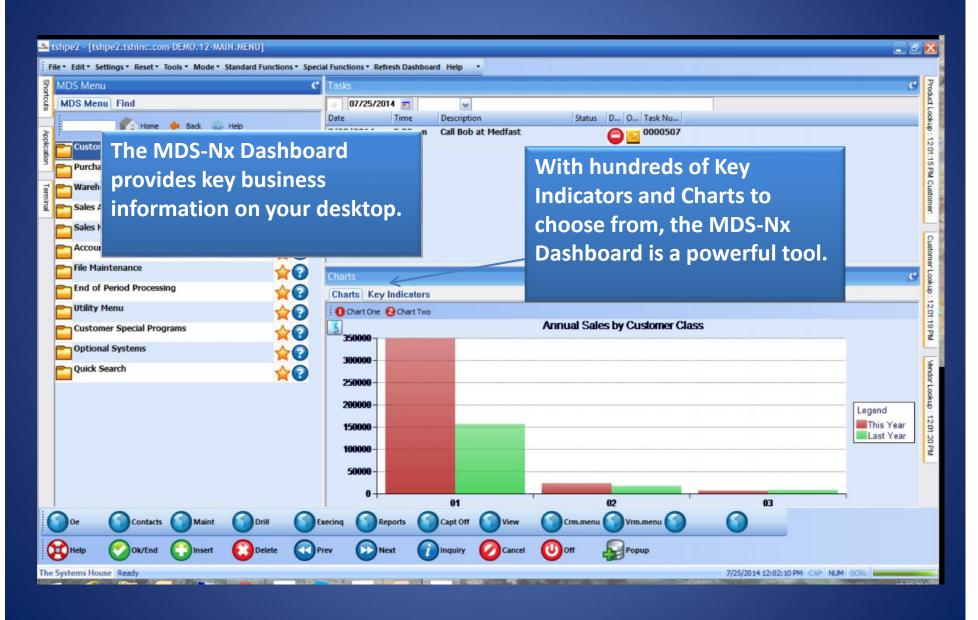

# Using MDS to stay on Top of your Business.

### The MDS-Nx Dashboard



## The MDS-Nx Dashboard



## The MDS-Nx Dashboard



# KPI = Key Performance Indicator



# KPI = Key Performance Indicator



# KPI = Key Performance Indicator



# Lines and Pies and Bars oh my ...



## Lines and Pies and Bars oh my ...



## Lines and Pies and Bars oh my ...



# Operator Dashboard Maintenance



# Operator Dashboard Maintenance



## Create Default Dashboards



## Create Default Dashboards



## Salesman Default Dashboard.



## Salesman Default Dashboard.





















#### MDS Dashboard Indicator Drill Down



#### MDS Dashboard Indicator Drill Down















MDS Dashboard – Charts made Easy!























#### MDS Dashboard – Add a Chart



#### MDS Dashboard – Add a Chart















#### MDS Dashboard – Add a Chart



#### **MDS** Alerts

- •Use them to get your favorite reports every day