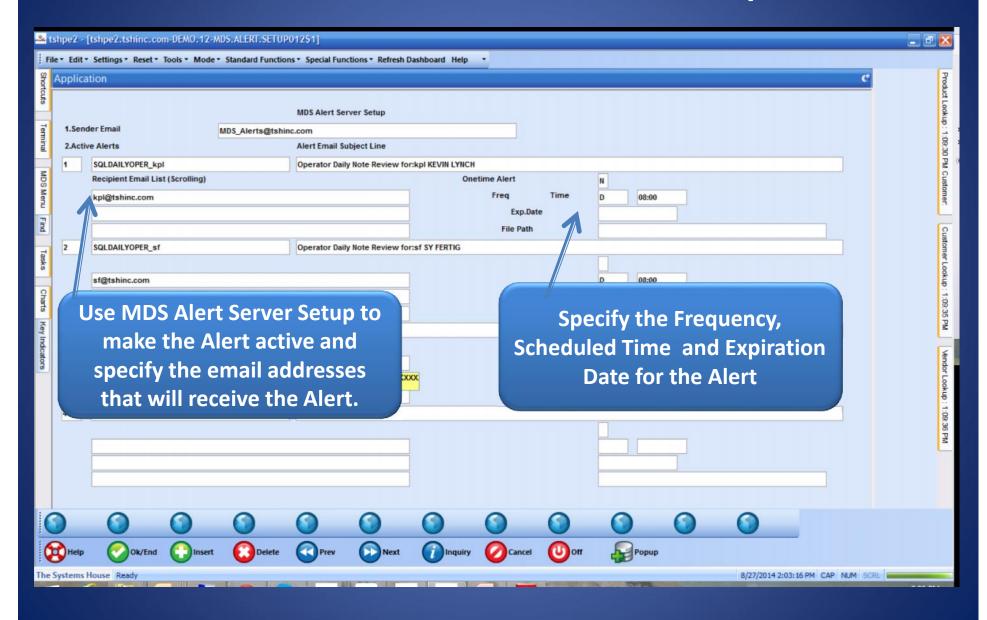

#### MDS Dashboard Indicator Drill Down



#### MDS Dashboard Indicator Drill Down















MDS Dashboard – Charts made Easy!























#### MDS Dashboard – Add a Chart



#### MDS Dashboard – Add a Chart















#### MDS Dashboard – Add a Chart



#### **MDS** Alerts

- •Use them to get your favorite reports every day or use them to stay ahead of the game and get notified of important events BEFORE they become problems.
- Can be triggered using any data in MDS based on any criteria.
- Can be scheduled Hourly, Daily, Weekly or Monthly.
- •Can be sent to one or more email addresses.

### MDS Alert Maintenance



#### MDS Alert Maintenance



#### MDS Alert Maintenance



## MDS Active Alert Setup



### MDS Active Alert Setup



### MDS Active Alert Setup



## The Picking Alert will be emailed:



### Automatic Emailing of Reports

- •Any report in Report Capture can be configured to be emailed whenever it is run throughout the day.
- •Any EOD reports can be configured to be emailed to you at the end of EOD.













# And your report is Emailed to you:



### And your report is Emailed to you:



### Stay on TOP of your business with:

- KPIs and Charts vital up to date information on your MDS-Nx desktop.
- MDS Alerts Stay informed of important events as they happen and react to them.
- Automatic Report Delivery get your vital reports sent to you every day.