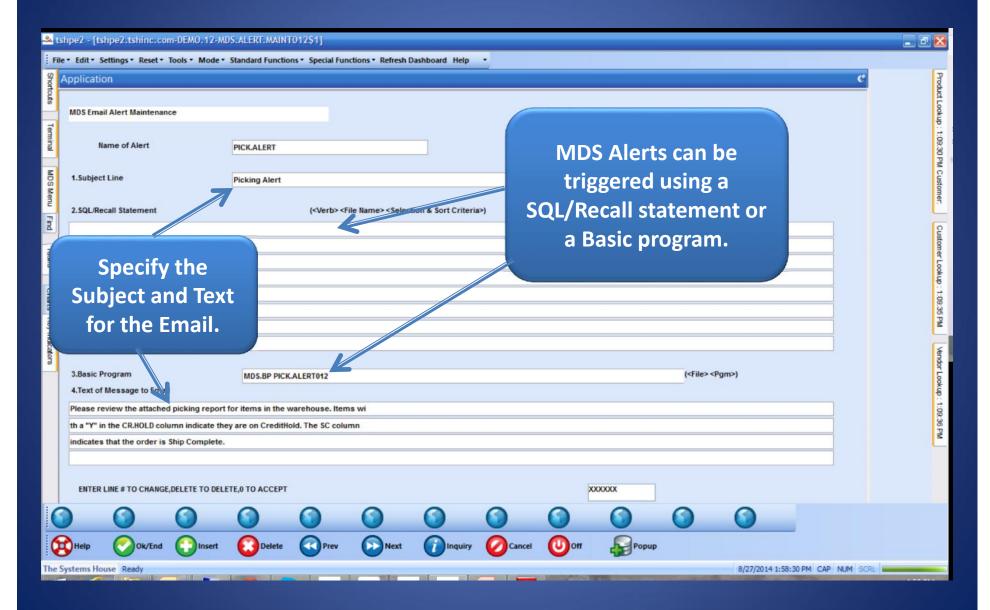

hboards



## Salesman Default Dashboard.



## Salesman Default Dashboard.





















#### MDS Dashboard Indicator Drill Down



#### MDS Dashboard Indicator Drill Down















MDS Dashboard – Charts made Easy!























#### MDS Dashboard – Add a Chart



#### MDS Dashboard – Add a Chart















#### MDS Dashboard – Add a Chart



#### **MDS** Alerts

- •Use them to get your favorite reports every day or use them to stay ahead of the game and get notified of important events BEFORE they become problems.
- Can be triggered using any data in MDS based on any criteria.
- Can be scheduled Hourly, Daily, Weekly or Monthly.
- •Can be sent to one or more email addresses.

### MDS Alert Maintenance



#### MDS Alert Maintenance



#### MDS Alert Maintenance



## MDS Active Alert Setup



### MDS Active Alert Setup



### MDS Active Alert Setup



## The Picking Alert will be emailed:



### Automatic Emailing of Reports

- •Any report in Report Capture can be configured to be emailed whenever it is run throughout the day.
- •Any EOD reports can be configured to be emailed to you at the end of EOD.













# And your report is Emailed to you:



### And your report is Emailed to you:



### Stay on TOP of your business with:

- KPIs and Charts vital up to date information on your MDS-Nx desktop.
- MDS Alerts Stay informed of important events as they happen and react to them.
- Automatic Report Delivery get your vital reports sent to you every day.