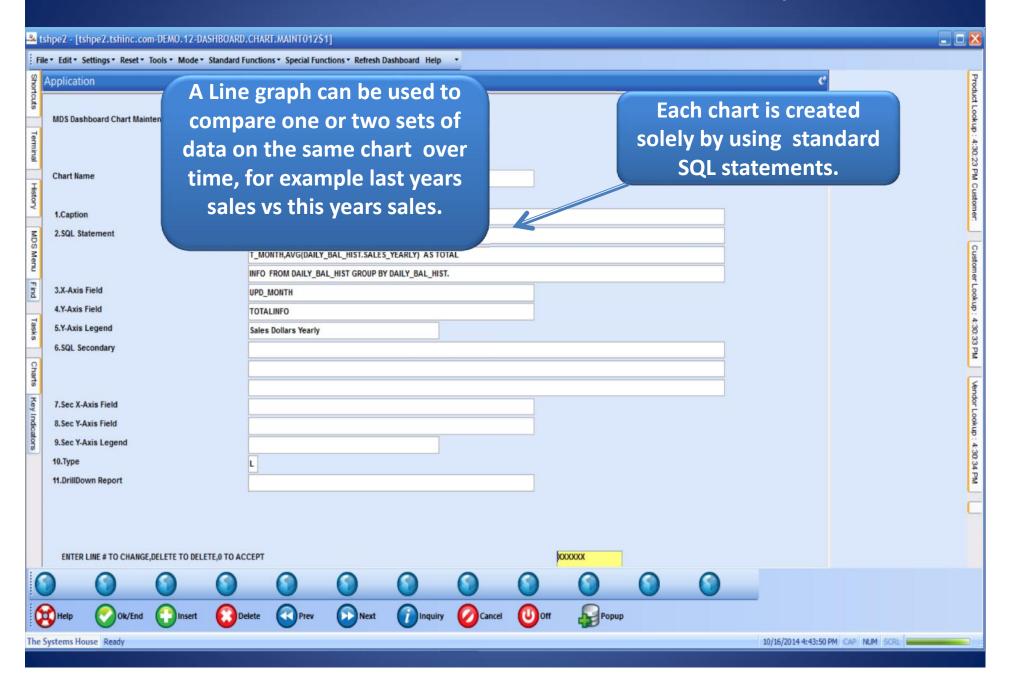

to stay on Top of your Business.

### The MDS-Nx Dashboard



## The MDS-Nx Dashboard



## The MDS-Nx Dashboard



# KPI = Key Performance Indicator



# KPI = Key Performance Indicator



# KPI = Key Performance Indicator



# Lines and Pies and Bars oh my ...



## Lines and Pies and Bars oh my ...



## Lines and Pies and Bars oh my ...



# Operator Dashboard Maintenance



# Operator Dashboard Maintenance



## Create Default Dashboards



## Create Default Dashboards



## Salesman Default Dashboard.



## Salesman Default Dashboard.





















#### MDS Dashboard Indicator Drill Down



#### MDS Dashboard Indicator Drill Down















MDS Dashboard – Charts made Easy!























#### MDS Dashboard – Add a Chart



#### MDS Dashboard – Add a Chart















#### MDS Dashboard – Add a Chart



#### **MDS** Alerts

- •Use them to get your favorite reports every day or use them to stay ahead of the game and get notified of important events BEFORE they become problems.
- Can be triggered using any data in MDS based on any criteria.
- Can be scheduled Hourly, Daily, Weekly or Monthly.
- •Can be sent to one or more email addresses.

### MDS Alert Maintenance



#### MDS Alert Maintenance



#### MDS Alert Maintenance



## MDS Active Alert Setup



### MDS Active Alert Setup



### MDS Active Alert Setup



## The Picking Alert will be emailed:



### Automatic Emailing of Reports

- •Any report in Report Capture can be configured to be emailed whenever it is run throughout the day.
- •Any EOD reports can be configured to be emailed to you