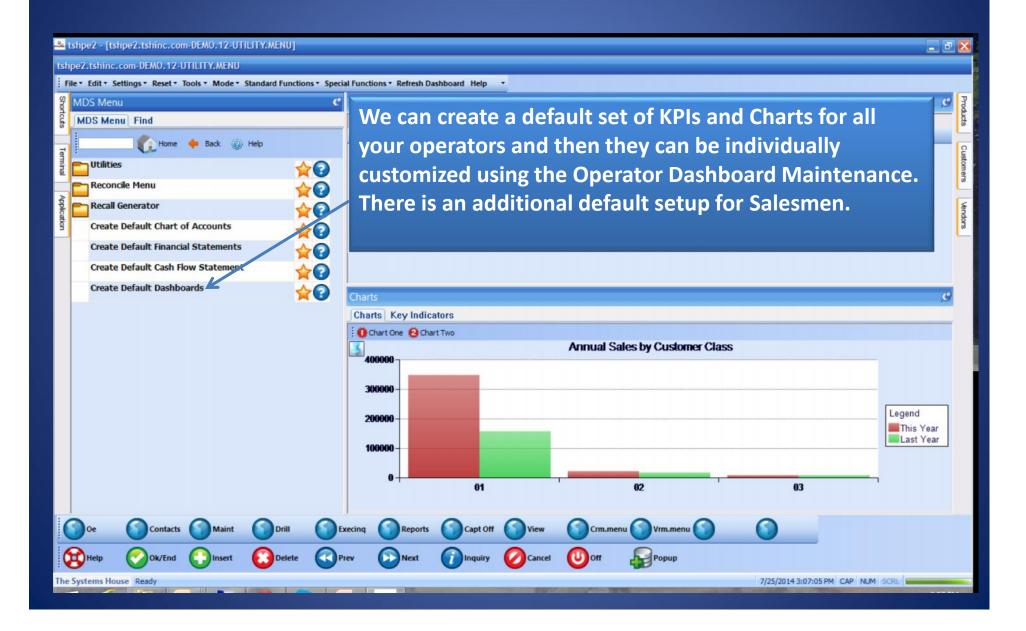

# Using MDS to stay on Top of your Business.

### The MDS-Nx Dashboard



## The MDS-Nx Dashboard



## The MDS-Nx Dashboard



# KPI = Key Performance Indicator



# KPI = Key Performance Indicator



# KPI = Key Performance Indicator



# Lines and Pies and Bars oh my ...



## Lines and Pies and Bars oh my ...



## Lines and Pies and Bars oh my ...



# Operator Dashboard Maintenance



# Operator Dashboard Maintenance



## Create Default Dashboards



## Create Default Dashboards



## Salesman Default Dashboard.



## Salesman Default Dashboard.





















#### MDS Dashboard Indicator Drill Down



#### MDS Dashboard Indicator Drill Down















MDS Dashboard – Charts made Easy!























#### MDS Dashboard – Add a Chart



#### MDS Dashboard – Add a Chart















#### MDS Dashboard – Add a Chart



#### **MDS** Alerts

- •Use them to get your favorite reports every day or use them to stay ahead of the game and get notified of important events BEFORE they become problems.
- Can be triggered using any data in MDS based on any criteria.
- Can be scheduled Hourly, Daily, Weekly or Monthly.
- •Can be sent to one or more email addresses.

### MDS Alert Maintenance



#### MDS Alert Maintenance



#### MDS Alert Maintenance



## MDS