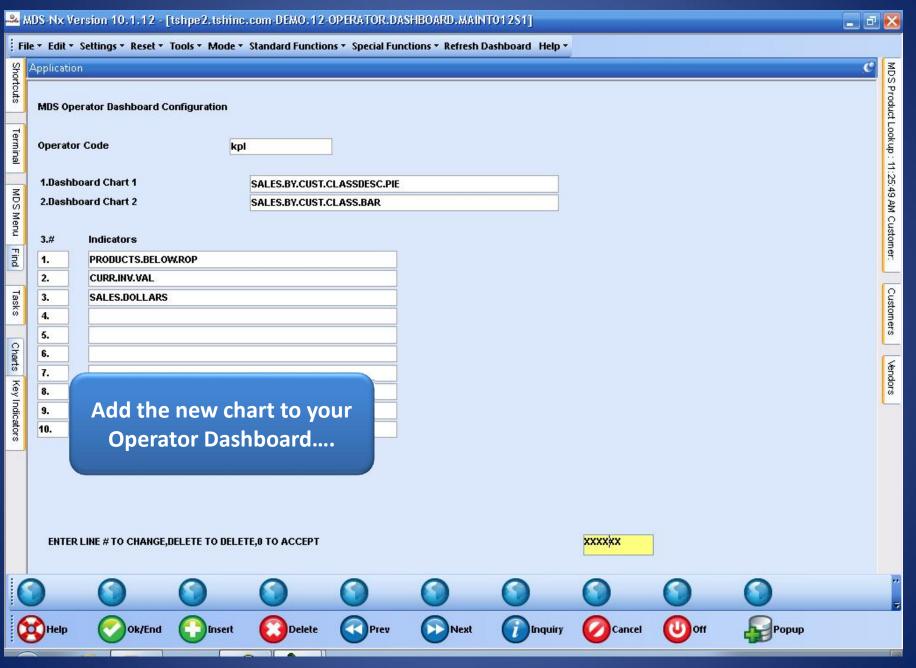

# Using MDS to stay on Top of your Business.

### The MDS-Nx Dashboard



## The MDS-Nx Dashboard



## The MDS-Nx Dashboard



# KPI = Key Performance Indicator



# KPI = Key Performance Indicator



# KPI = Key Performance Indicator



# Lines and Pies and Bars oh my ...



## Lines and Pies and Bars oh my ...



## Lines and Pies and Bars oh my ...



# Operator Dashboard Maintenance



# Operator Dashboard Maintenance



## Create Default Dashboards



## Create Default Dashboards



## Salesman Default Dashboard.



## Salesman Default Dashboard.





















#### MDS Dashboard Indicator Drill Down



#### MDS Dashboard Indicator Drill Down















MDS Dashboard – Charts made Easy!























#### MDS Dashboard – Add a Chart



#### MDS Dashboard – Add a Chart















#### MDS Dashboard – Add a Chart



#### **MDS** Alerts

- •Use them to get your favorite reports every day or use them to stay ahead of the game and get notified of important events BEFORE they become problems.
- Can be triggered using any data in MDS based on any criteria.
- Can be scheduled Hourly, Daily, Weekly or Monthly.
- •Can be sent to one or more email addresses.

### MDS Alert Maintenance



#### MDS Alert Maintenance



#### MDS Alert Maintenance



## MDS Active Alert Setup



### MDS Active Alert Setup



### MDS Active Alert Setup



## The Picking Alert will be emailed:



### Automatic Emailing of Reports

- •Any report in Report Capture can be configured to be emailed whenever it is run throughout the day.
- •Any EOD repor