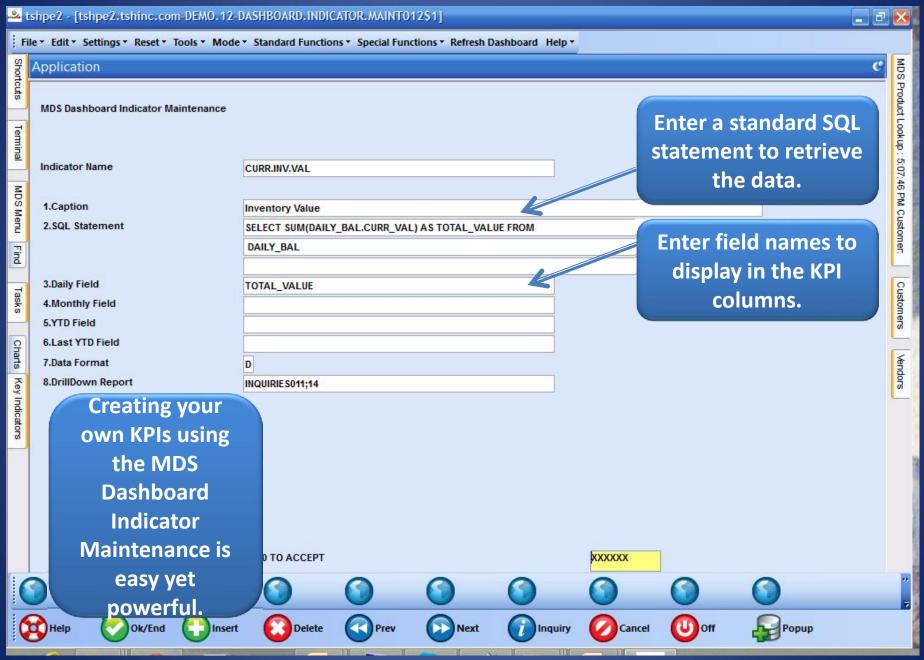

# Using MDS to stay on Top of your Business.

### The MDS-Nx Dashboard



## The MDS-Nx Dashboard



## The MDS-Nx Dashboard



# KPI = Key Performance Indicator



# KPI = Key Performance Indicator



# KPI = Key Performance Indicator



# Lines and Pies and Bars oh my ...



## Lines and Pies and Bars oh my ...



## Lines and Pies and Bars oh my ...



# Operator Dashboard Maintenance



# Operator Dashboard Maintenance



## Create Default Dashboards



## Create Default Dashboards



## Salesman Default Dashboard.



## Salesman Default Dashboard.





















#### MDS Dashboard Indicator Drill Down



#### MDS Dashboard Indicator Drill Down















MDS Dashboard – Charts made Easy!























#### MDS Dashboard – Add a Chart



#### MDS Dashboard – Add a Chart















#### MDS Dashboard – Add a Chart



#### **MDS** Alerts

- •Use them to get your favorite reports every day or use them to stay ahead of the game and get notified of important events BEFORE they become problems.
- Can be triggered using any data in MDS based on any criteria.
- Can be scheduled Hourly, Daily, Weekly or Monthly.
- •Can be sent to one or more email addresses.

### MDS Alert Maintenance



#### MDS Alert Maintenance



#### MDS Alert Maintenance



## MDS Active Alert Setup



### MDS Active Alert Setup



### MDS Active Alert S