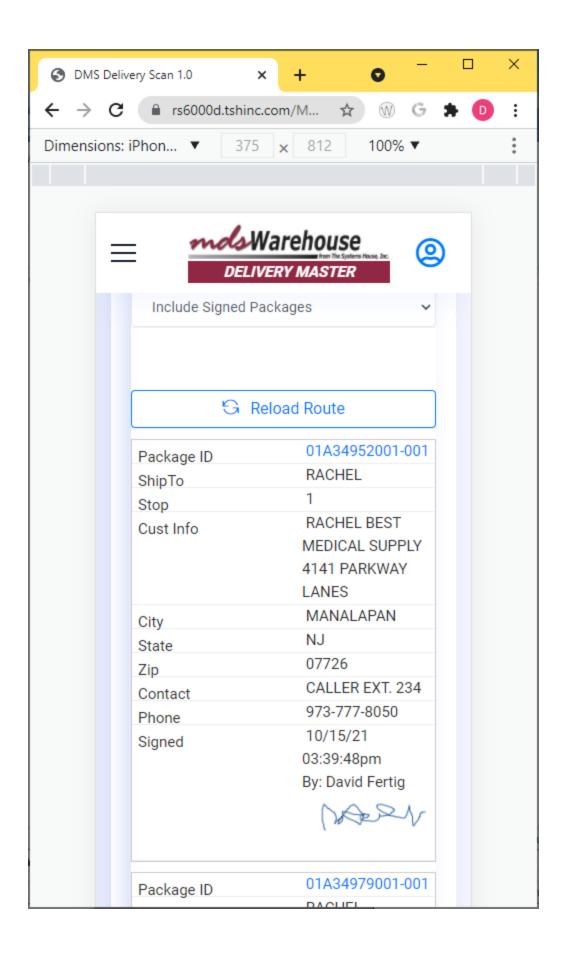

Print your manifest (optional if using Delivery Master)

Step 6. Scan items on truck and then deliver them.

Once packages are loaded your customer will get an email letting them know it's on the truck

Loaded at 03:38:46pm on 10/15/21 by DRIVER 1 for Route: ROUTE 1

## Delivery Information for Shipment: 01A34952001

Package/Carton #Ship DateDelivery Date and TimeSigned For By00107/20/1610/15/21 03:39:48pmDavid Fertig

Signature Image

Delivery Image

Customer # Sold To Ship To