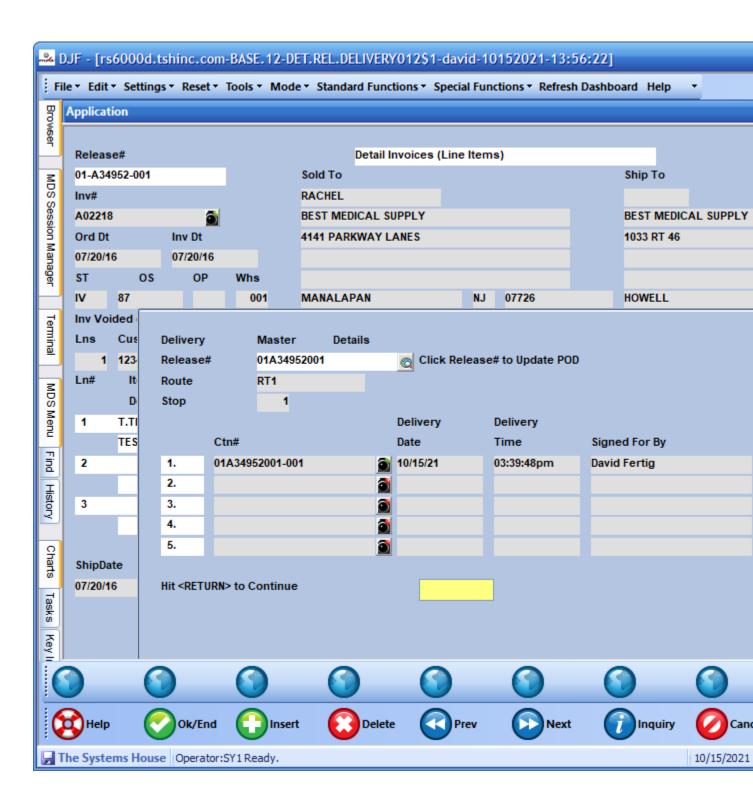

During the Release Detail you can enter number of cartons, or the system will default to 1. you can also optionally put items into each carton and close them using the carton

Counting features.

At this point you can print a packing slip and or invoice and print the packing label to affix to the carton And then put it on a pallet for the driver who will deliver the packages.

## Delivery Information for Shipment: 01A34952001

Package/Carton #Ship DateDelivery Date and TimeSigned For By00107/20/1610/15/21 03:39:48pmDavid Fertig

Signature Image

Delivery Image

Customer # Sold To Ship To