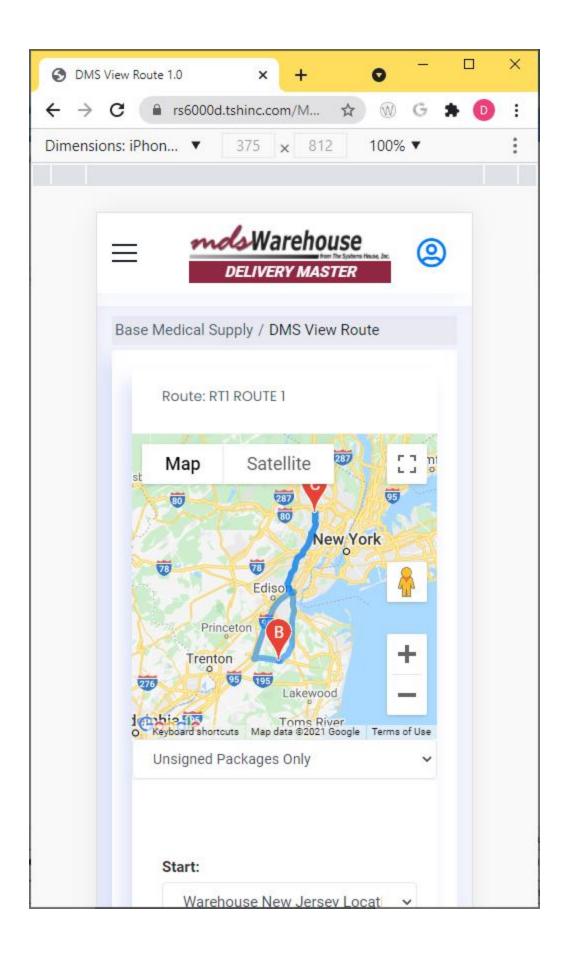

Note that the label should show which route and truck this is for on the delivery

And the barcode will be used to record the package onto the truck.

Step 5. Create your Manifest and Select which shipments are going on the truck.

Print your manifest (optional if using Delivery Master)

Step 6. Scan items on truck and then deliver them.

Once packages are loaded your customer will get an email letting them know it's on the truck

Loaded at 03:38:46pm on 10/15/21 by DRIVER 1 for Route: ROUTE 1