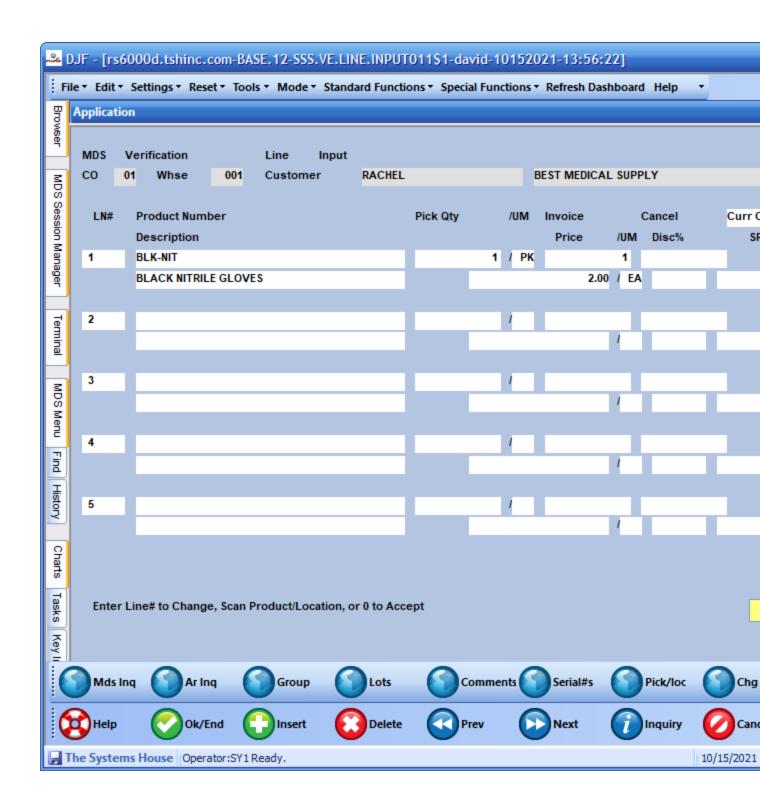

Step 4. Enter Sales Orders and Verify them

**VERIFY** 

| DJF - [rs6000d.tshinc.com-BASE.12-SSS.VE.HDR.INPUT011\$1-david-10152021-13:56:22] |                                     |                      |                                 |                            |             |  |
|-----------------------------------------------------------------------------------|-------------------------------------|----------------------|---------------------------------|----------------------------|-------------|--|
|                                                                                   | file * Edit * Settings * Reset * To | ols • Mode • Standar | d Functions   Special Functions | unctions * Refresh Dashboa | rd Help 🔻   |  |
| Browser                                                                           | Application                         |                      |                                 |                            |             |  |
| Ser                                                                               | MDS Verification                    | Header Inpu          |                                 |                            |             |  |
|                                                                                   | OE CO 01 Base Medica                |                      |                                 | New Jersey Location        |             |  |
| MDS Session Manager                                                               |                                     |                      | DT                              | 10/15/21                   |             |  |
| Sess                                                                              | BILL CUSTOMER                       |                      |                                 |                            |             |  |
| sion 7                                                                            | TO RACHEL                           |                      | Country                         | 1.SHIP TO                  |             |  |
| Mana                                                                              | BEST MEDICAL SUPPLY                 |                      | 000                             | BEST MEDICAL SUPPLY        |             |  |
| iger                                                                              | 4141 PARKWAY LANES                  |                      | USA                             | 4141 PARKWAY LANES         |             |  |
| E                                                                                 |                                     |                      |                                 |                            |             |  |
| Terminal                                                                          |                                     |                      |                                 |                            |             |  |
| ninal                                                                             | MANALAPAN                           | NJ                   | 07726                           | MANALAPAN                  | NJ          |  |
| E                                                                                 | 2.SHIP DT                           | 10/15/21             |                                 | 12.ROUTE                   | RT1         |  |
| MDS Menu                                                                          | 3.COMM %                            | 0.00                 |                                 | ROUT                       |             |  |
| Me                                                                                | 4.AS OF DT                          |                      |                                 |                            | IT CLASS    |  |
|                                                                                   | 5.SALESMAN                          | 501 RJ TEST          |                                 |                            |             |  |
| Find                                                                              | 6.SHIP VIA                          | 88 ONTRAC            |                                 |                            |             |  |
|                                                                                   | 7.TERMS                             | 01 2/10 NET 30       |                                 |                            |             |  |
| History                                                                           | 8.SPEC INS                          |                      |                                 |                            |             |  |
|                                                                                   | 9.ORD SRC                           |                      | rt Promo YELLOW                 |                            |             |  |
| Charts                                                                            |                                     | DELTEST1             |                                 |                            |             |  |
| arts                                                                              | 11.M/BILL                           | N                    |                                 |                            |             |  |
| Tasks                                                                             |                                     |                      |                                 |                            |             |  |
| SK S                                                                              |                                     |                      |                                 |                            |             |  |
| Key II                                                                            |                                     |                      |                                 |                            |             |  |
| =                                                                                 |                                     | 0                    |                                 | 0                          |             |  |
| 1                                                                                 | Mds Inq. Ar Inq                     |                      |                                 |                            |             |  |
| (                                                                                 | Help Ok/End (                       | nsert 🔃              | Delete Prev                     | Next 🕡                     | Inquiry Car |  |
|                                                                                   | The Systems House Operator:SY1      | 1 Ready.             |                                 |                            | 10/15/202   |  |

During the Release Detail you can enter number of cartons, or the system will default to 1. you can also optionally put items into each carton and close them using the carton

Counting features.

At this point you can print a packing slip and or invoice and print the packing label to affix to the carton And then put it on a pallet for the driver who will deliver the packages.