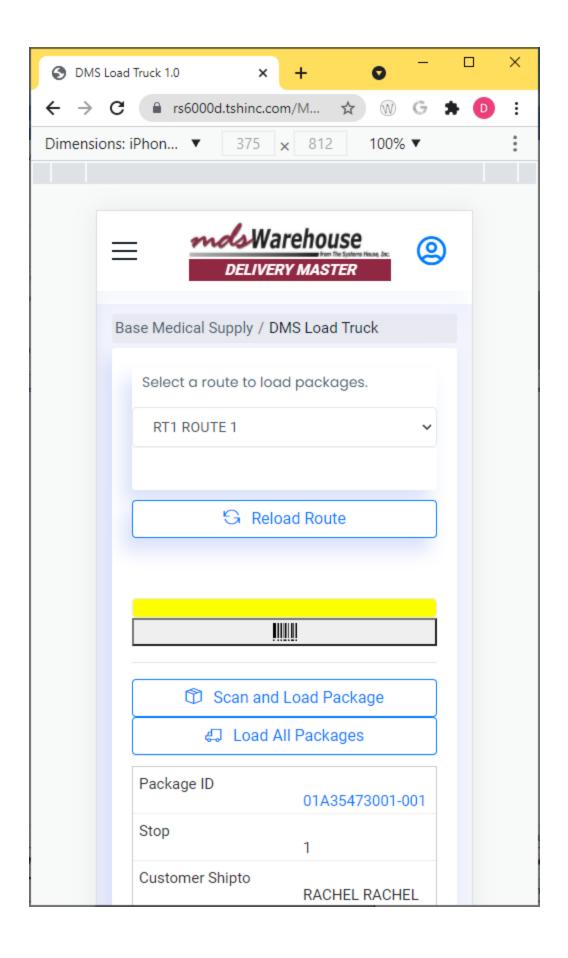

Note that the label should show which route and truck this is for on the delivery

And the barcode will be used to record the package onto the truck.

Step 5. Create your Manifest and Select which shipments are going on the truck.

Print your manifest (optional if using Delivery Master)

Step 6. Scan items on truck and then deliver them.

Once packages are loaded your customer will get an email letting them know it's on the truck

Loaded at 03:38:46pm on 10/15/21 by DRIVER 1 for Route: ROUTE 1