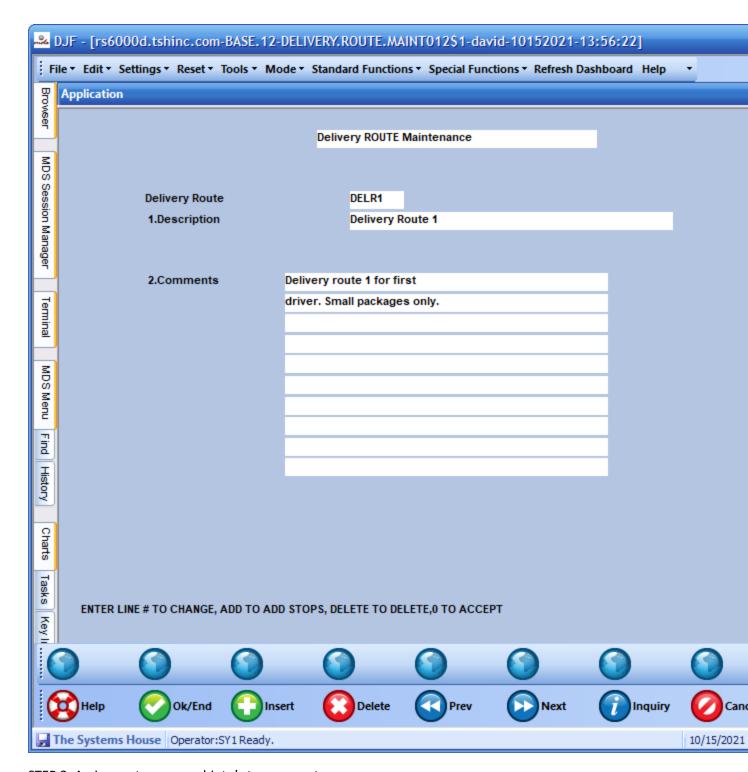

Suggested option is 'R' to print for packages/shipments with a route.

Step 1. Setup your Routes (DELIVERY MASTER MENU)

STEP 2. Assign customers or shipto's to your routes

Note you can override this during order entry/verification, but the standard method would be to assign a route and deliver stop.