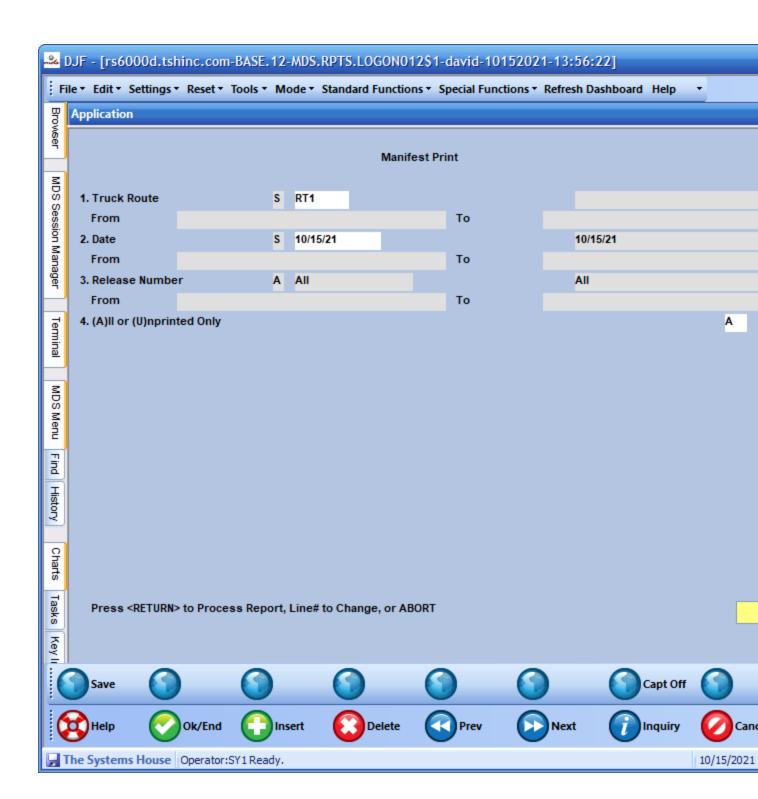

Print your manifest (optional if using Delivery Master)

Step 6. Scan items on truck and then deliver them.

Once packages are loaded your customer will get an email letting them know it's on the truck

Loaded at 03:38:46pm on 10/15/21 by DRIVER 1 for Route: ROUTE 1