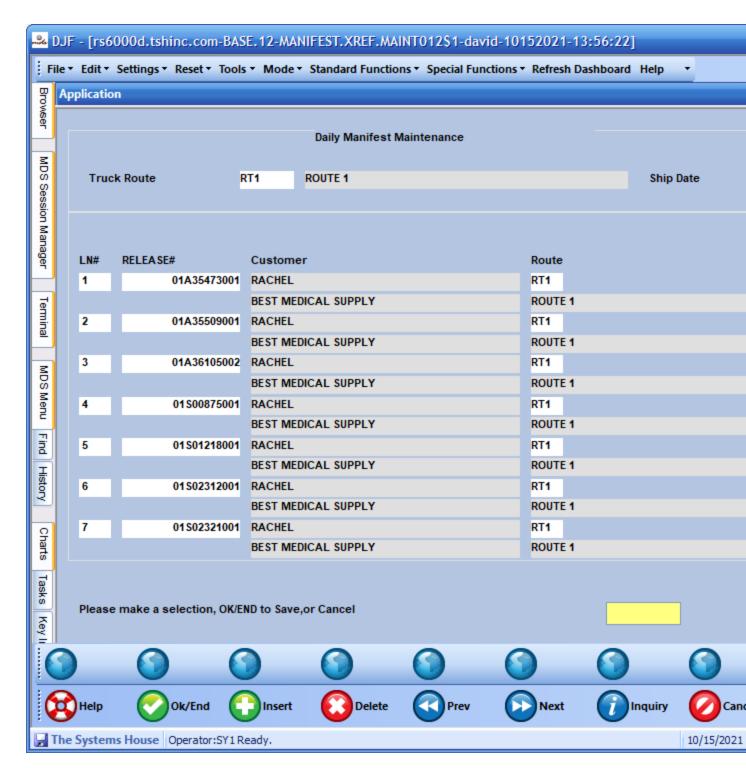

Note that the label should show which route and truck this is for on the delivery

And the barcode will be used to record the package onto the truck.

Step 5. Create your Manifest and Select which shipments are going on the truck.

Print your manifest (optional if using Delivery Master)

Step 6. Scan items on truck and then deliver them.

Once packages are loaded your customer will get an email letting them know it's on the truck

Loaded at 03:38:46pm on 10/15/21 by DRIVER 1 for Route: ROUTE 1