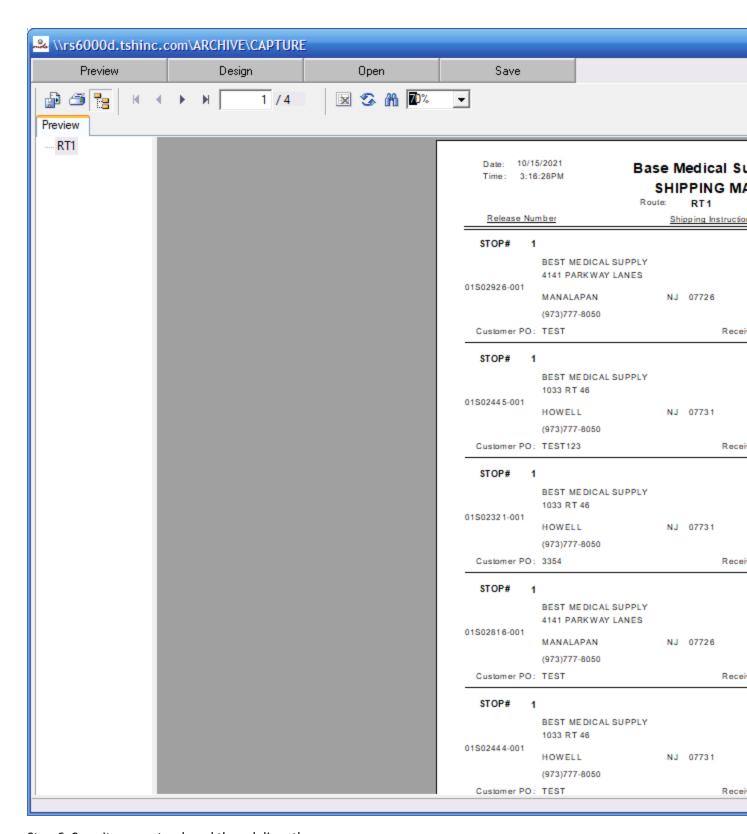

Note that the label should show which route and truck this is for on the delivery

And the barcode will be used to record the package onto the truck.

Step 5. Create your Manifest and Select which shipments are going on the truck.

Print your manifest (optional if using Delivery Master)

Step 6. Scan items on truck and then deliver them.

Once packages are loaded your customer will get an email letting them know it's on the truck

Loaded at 03:38:46pm on 10/15/21 by DRIVER 1 for Route: ROUTE 1