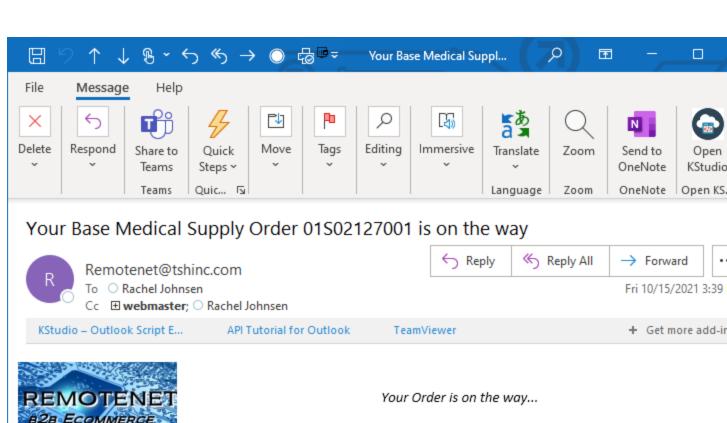

Print your manifest (optional if using Delivery Master)

Step 6. Scan items on truck and then deliver them.

Once packages are loaded your customer will get an email letting them know it's on the truck

Loaded at 03:38:46pm on 10/15/21 by DRIVER 1 for Route: ROUTE 1