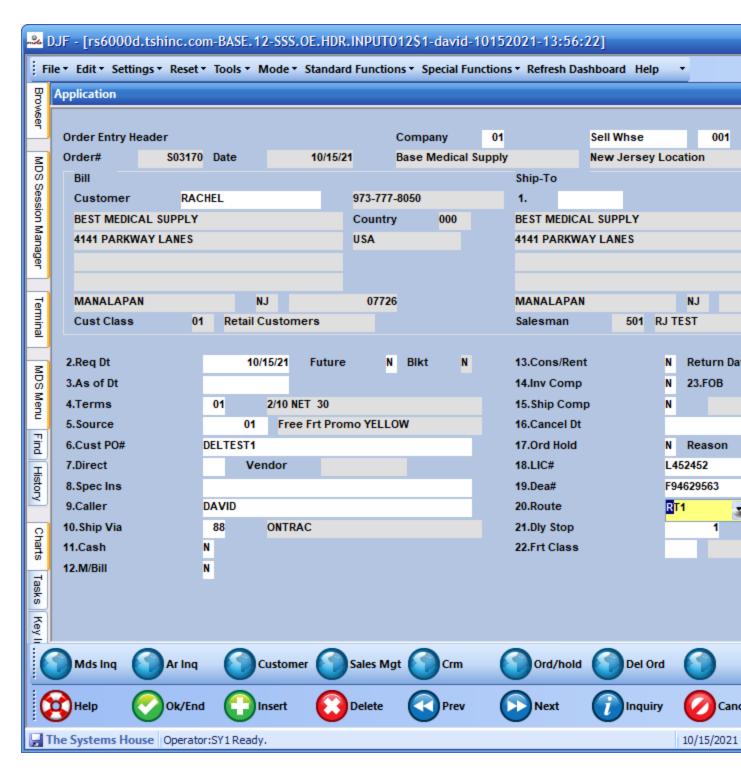

Step 4. Enter Sales Orders and Verify them

**VERIFY** 

| DJF - [rs6000d.tshinc.com-BASE.12-SSS.VE.HDR.INPUT011\$1-david-10152021-13:56:22] |                                     |                      |                                 |                            |             |  |
|-----------------------------------------------------------------------------------|-------------------------------------|----------------------|---------------------------------|----------------------------|-------------|--|
|                                                                                   | file * Edit * Settings * Reset * To | ols • Mode • Standar | d Functions   Special Functions | unctions * Refresh Dashboa | rd Help 🔻   |  |
| Browser                                                                           | Application                         |                      |                                 |                            |             |  |
| Ser                                                                               | MDS Verification                    | Header Inpu          |                                 |                            |             |  |
|                                                                                   | OE CO 01 Base Medica                |                      |                                 | New Jersey Location        |             |  |
| MDS Session Manager                                                               |                                     |                      | DT                              | 10/15/21                   |             |  |
| Sess                                                                              | BILL CUSTOMER                       |                      |                                 |                            |             |  |
| sion 7                                                                            | TO RACHEL                           |                      | Country                         | 1.SHIP TO                  |             |  |
| Mana                                                                              | BEST MEDICAL SUPPLY                 |                      | 000                             | BEST MEDICAL SUPPLY        |             |  |
| iger                                                                              | 4141 PARKWAY LANES                  |                      | USA                             | 4141 PARKWAY LANES         |             |  |
| E                                                                                 |                                     |                      |                                 |                            |             |  |
| Terminal                                                                          |                                     |                      |                                 |                            |             |  |
| ninal                                                                             | MANALAPAN                           | NJ                   | 07726                           | MANALAPAN                  | NJ          |  |
| E                                                                                 | 2.SHIP DT                           | 10/15/21             |                                 | 12.ROUTE                   | RT1         |  |
| MDS Menu                                                                          | 3.COMM %                            | 0.00                 |                                 | ROUT                       |             |  |
| Me                                                                                | 4.AS OF DT                          |                      |                                 |                            | IT CLASS    |  |
|                                                                                   | 5.SALESMAN                          | 501 RJ TEST          |                                 |                            |             |  |
| Find                                                                              | 6.SHIP VIA                          | 88 ONTRAC            |                                 |                            |             |  |
|                                                                                   | 7.TERMS                             | 01 2/10 NET 30       |                                 |                            |             |  |
| History                                                                           | 8.SPEC INS                          |                      |                                 |                            |             |  |
|                                                                                   | 9.ORD SRC                           |                      | rt Promo YELLOW                 |                            |             |  |
| Charts                                                                            |                                     | DELTEST1             |                                 |                            |             |  |
| arts                                                                              | 11.M/BILL                           | N                    |                                 |                            |             |  |
| Tasks                                                                             |                                     |                      |                                 |                            |             |  |
| SK S                                                                              |                                     |                      |                                 |                            |             |  |
| Key II                                                                            |                                     |                      |                                 |                            |             |  |
| =                                                                                 |                                     | 0                    |                                 | 0                          |             |  |
| 1                                                                                 | Mds Inq. Ar Inq                     |                      |                                 |                            |             |  |
| (                                                                                 | Help Ok/End (                       | nsert 🔃              | Delete Prev                     | Next 🕡                     | Inquiry Car |  |
|                                                                                   | The Systems House Operator:SY1      | 1 Ready.             |                                 |                            | 10/15/202   |  |