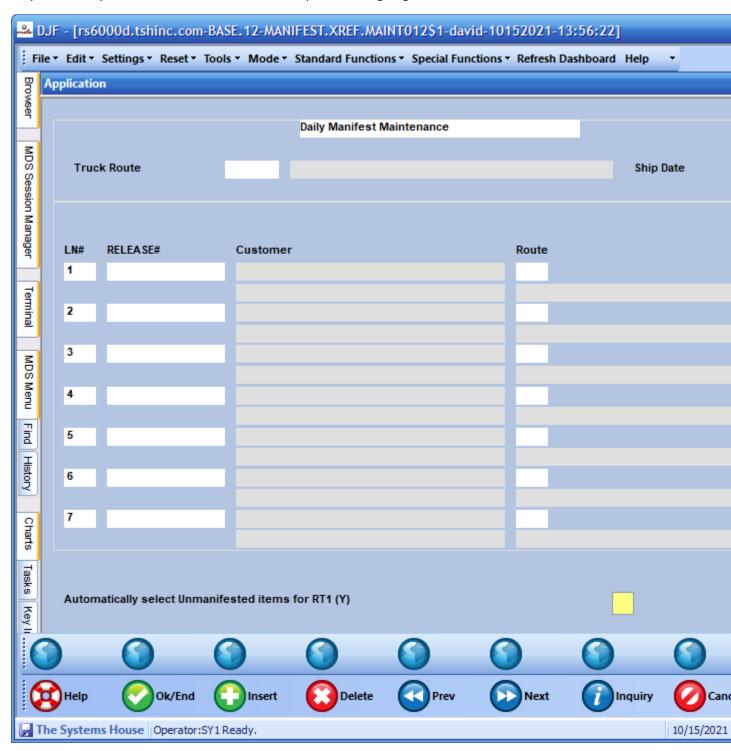

Note that the label should show which route and truck this is for on the delivery

And the barcode will be used to record the package onto the truck.

Step 5. Create your Manifest and Select which shipments are going on the truck.

Print your manifest (optional if using Delivery Master)

Step 6. Scan items on truck and then deliver them.

Once packages are loaded your customer will get an email letting them know it's on the truck

Loaded at 03:38:46pm on 10/15/21 by DRIVER 1 for Route: ROUTE 1