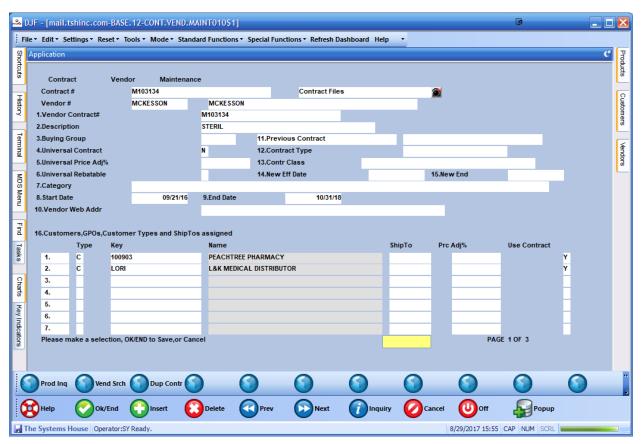

Step one – Verify your contract is setup properly and your customers are eligible.

In our example we have included a 1.00% distribution fee to add on to our rebate claim.

Step 2. Verify your products are setup correctly

In our example above customer Peachtree Pharmacy and L&K should generate a 10.00 per item rebate when they buy a 103134 Sterilizer.

(NOW Sell some product and ship/enter the invoices.)

Step 3. Setup an Inventory Reason Code for your Debit Claims (GL Code is dependent on how you want to setup the claims.