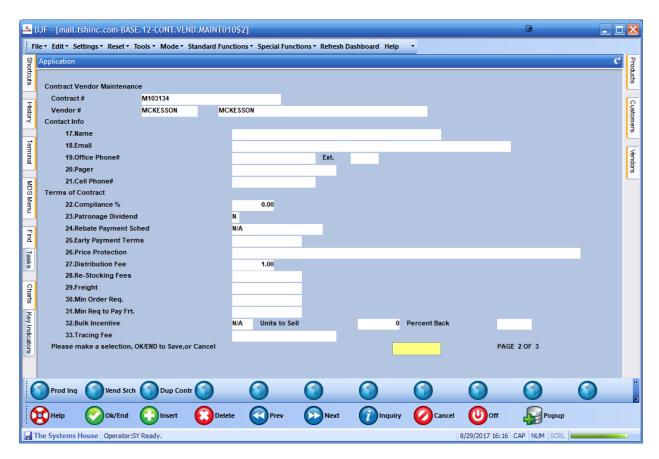

Step one – Verify your contract is setup properly and your customers are eligible.

In our example we have included a 1.00% distribution fee to add on to our rebate claim.

Step 2. Verify your products are setup correctly