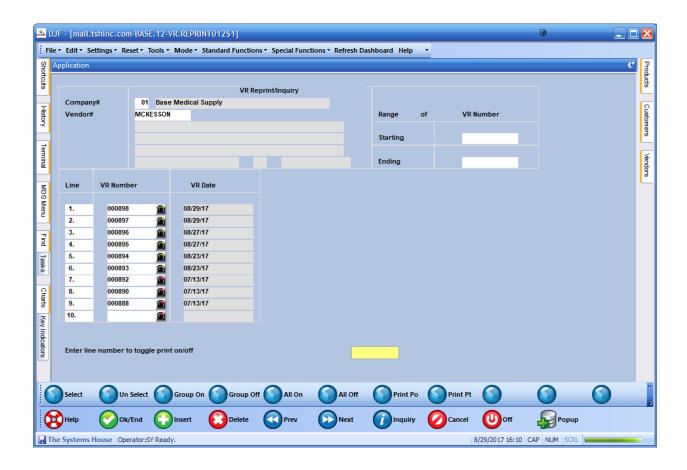

Enter the invoice date that you want to show on the AP Voucher it will create

Step 6. Once your voucher and debit claim is created. You can use the Return to Vendor Print option to print/email/fax your Debit Memo.

Highlight your RTV/Debit Claim and choose Print PO