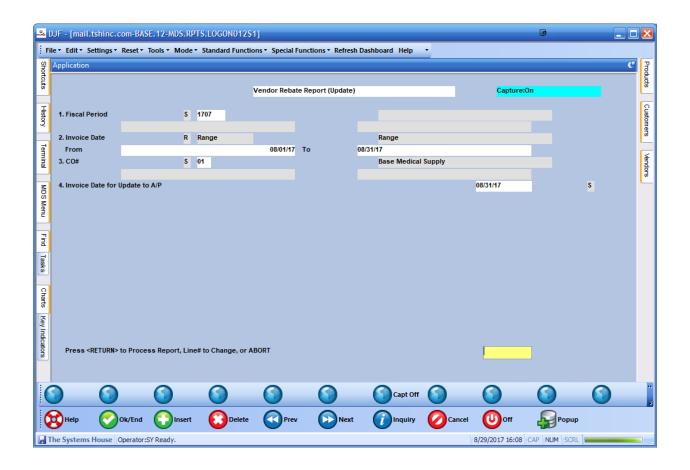

Step 5. Generate your Rebate Claim using the Menu option: Rebate Report (no update), after running the report if adjustments are needed you can use the menu option: Rebate Maintenace.

Once you are ready to make a claim run the menu option Rebate Report (with update)

Enter the invoice date that you want to show on the AP Voucher it will create

Step 6. Once your voucher and debit claim is created. You can use the Return to Vendor Print option to print/email/fax your Debit Memo.