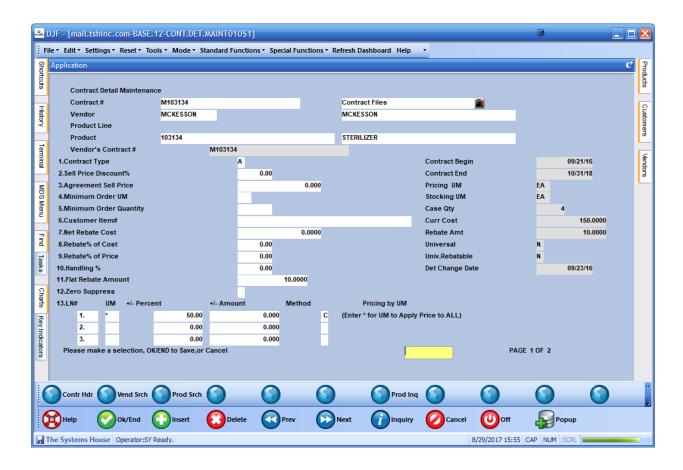

In our example above customer Peachtree Pharmacy and L&K should generate a 10.00 per item rebate when they buy a 103134 Sterilizer.

(NOW Sell some product and ship/enter the invoices.)

Step 3. Setup an Inventory Reason Code for your Debit Claims (GL Code is dependent on how you want to setup the claims.