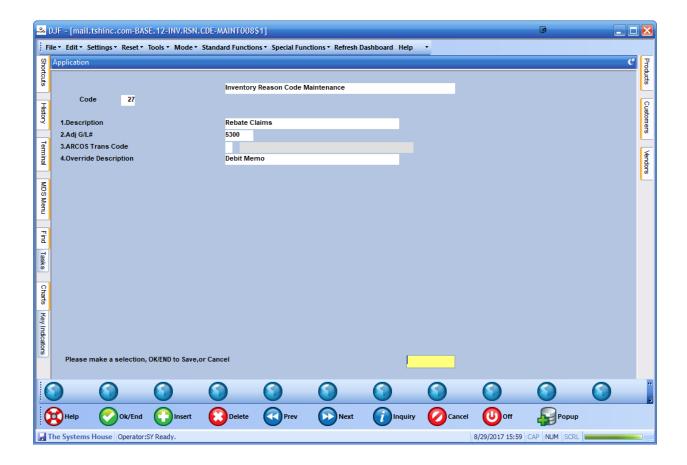

In our example above customer Peachtree Pharmacy and L&K should generate a 10.00 per item rebate when they buy a 103134 Sterilizer.

(NOW Sell some product and ship/enter the invoices.)

Step 3. Setup an Inventory Reason Code for your Debit Claims (GL Code is dependent on how you want to setup the claims.

Note the Override description is what will print on your forms. In Our example we called it a Debit Memo. However you can enter whatever name you want.

Step 4. Verify your Rebate Setup and Enter the appropriate Reason code. In our Example 27 , use the Contract Parameter Maintenance to setup.