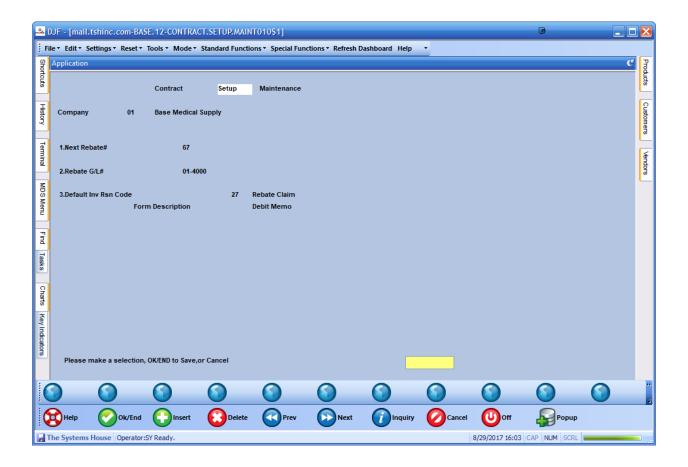

In our example above customer Peachtree Pharmacy and L&K should generate a 10.00 per item rebate when they buy a 103134 Sterilizer.

(NOW Sell some product and ship/enter the invoices.)

Step 3. Setup an Inventory Reason Code for your Debit Claims (GL Code is dependent on how you want to setup the claims.

Note the Override description is what will print on your forms. In Our example we called it a Debit Memo. However you can enter whatever name you want.

Step 4. Verify your Rebate Setup and Enter the appropriate Reason code. In our Example 27 , use the Contract Parameter Maintenance to setup.