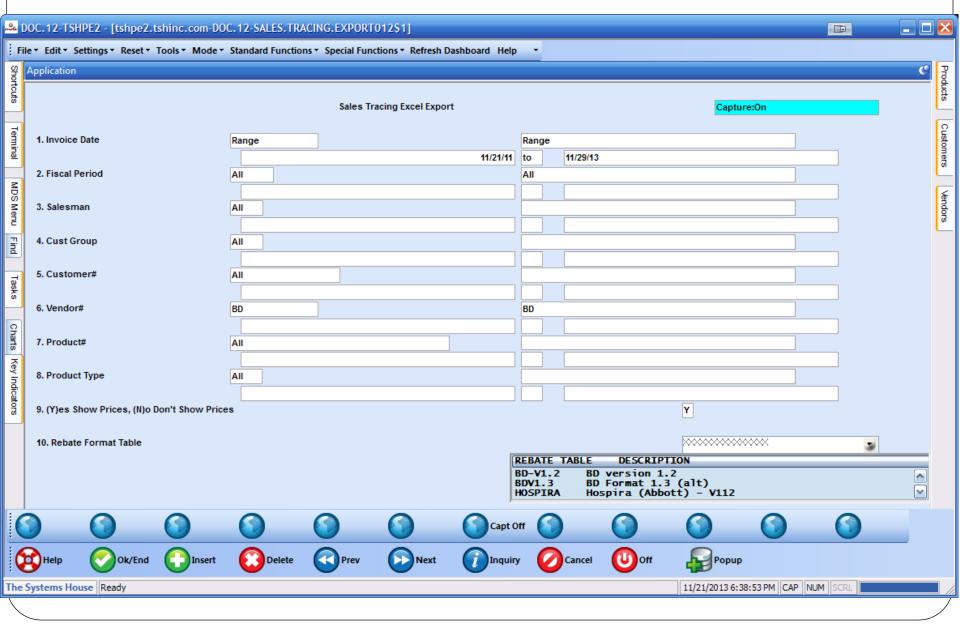

# MDS Rebate Format Subsystem Export formats based upon your needs

Standardized way to report sales tracing and rebate claims



Reusable templates allow you to include only what you need







Options for multiple formats:

- GPO
- Vendor
- Buying Group
- Wholesaler

## Example Spreadsheet from Vendor



#### Create MDS Rebate Format to Match



## Generate Sales Tracing Based Upon Criteria



## Output Format in Vendors Spreadsheet Format



10

09/09/03

09/09/03

09/09/03

\$12,0657 MERCY CARE BLAIRSFERRY

\$12.0657 MERCY CARE BLAIRSFERRY

\$12,0657 MERCY CARE MARION

\$12,0657 MERCY CARE MARION

1790 BLAIRSFERRY ROAD

1790 BLAIRSFERRY ROAD

3701 KATZ DRIVE

3701 KATZ DRIVE

19 130001

20 650132

21 580320

22 588302

MERCYCB

MERCYCB

MERCYCMAR

MFRCYCMAR

### Vendor Formats Available in Library

- Hospira
- Talecris
- Oarrs
- BD (multiple versions)
- Arkray
- Baxter
- Coloplast
- Bard
- Covidien
- Hollister
- 3M (MMM)
- Steadman

#### For More Information

- Contact <u>Support@tshinc.com</u>
- 1-800-MDS-5556