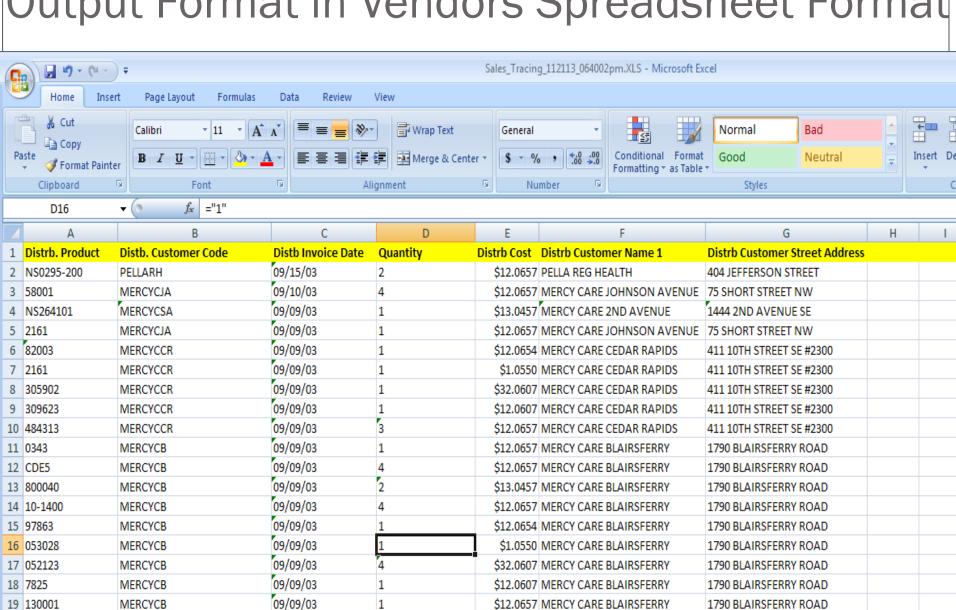

## Output Format in Vendors Spreadsheet Format

10

09/09/03

09/09/03

09/09/03

\$12,0657 MERCY CARE BLAIRSFERRY

\$12.0657 MERCY CARE BLAIRSFERRY

\$12,0657 MERCY CARE MARION

\$12,0657 MERCY CARE MARION

1790 BLAIRSFERRY ROAD

1790 BLAIRSFERRY ROAD

3701 KATZ DRIVE

3701 KATZ DRIVE

19 130001

20 650132

21 580320

22 588302

MERCYCB

MERCYCB

MERCYCMAR

MFRCYCMAR