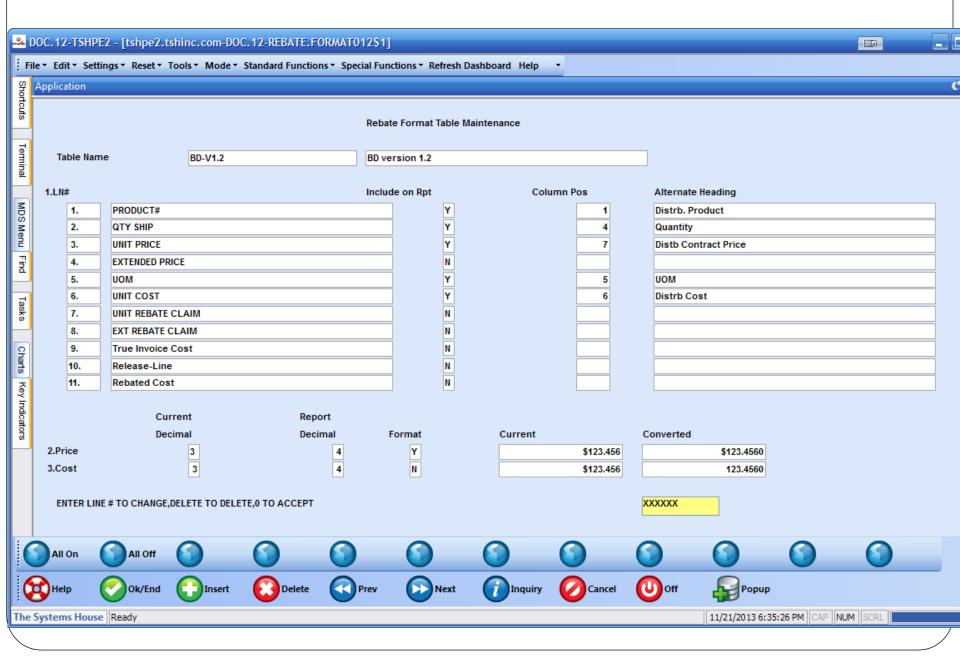

# MDS Rebate Format Subsystem Export formats based upon your needs

Standardized way to report sales tracing and rebate claims



Reusable templates allow you to include only what you need







Options for multiple formats:

- GPO
- Vendor
- Buying Group
- Wholesaler

## Example Spreadsheet from Vendor



#### Create MDS Rebate Format to Match



## Generate Sales Tracing Based Upon Criteria



## Output Format in Vendors Spreadsheet Format



10

09/09/03

09/09/03

09/09/03

\$12,0657 MERCY CARE BLAIRSFERRY

\$12.0657 MERCY CARE BLAIRSFERRY

\$12,0657 MERCY CARE MARION

\$12,0657 MERCY CARE MARION

1790 BLAIRSFERRY ROAD

1790 BLAIRSFERRY ROAD

3701 KATZ DRIVE

3701 KATZ DRIVE

19 130001

20 650132

21 580320

22 588302

MERCYCB

MERCYCB

MERCYCMAR

MFRCYCMAR

### Vendor Formats Available in Library

- Hospira
- Talecris
- Oarrs
- BD (multiple versions)
- Arkray
- Baxter
- Coloplast
- Bard
- Covidien
- Hollister
- 3M (MMM)
- Steadman

#### For More Information

- Contact <u>Support@tshinc.com</u>
- 1-800-MDS-5556