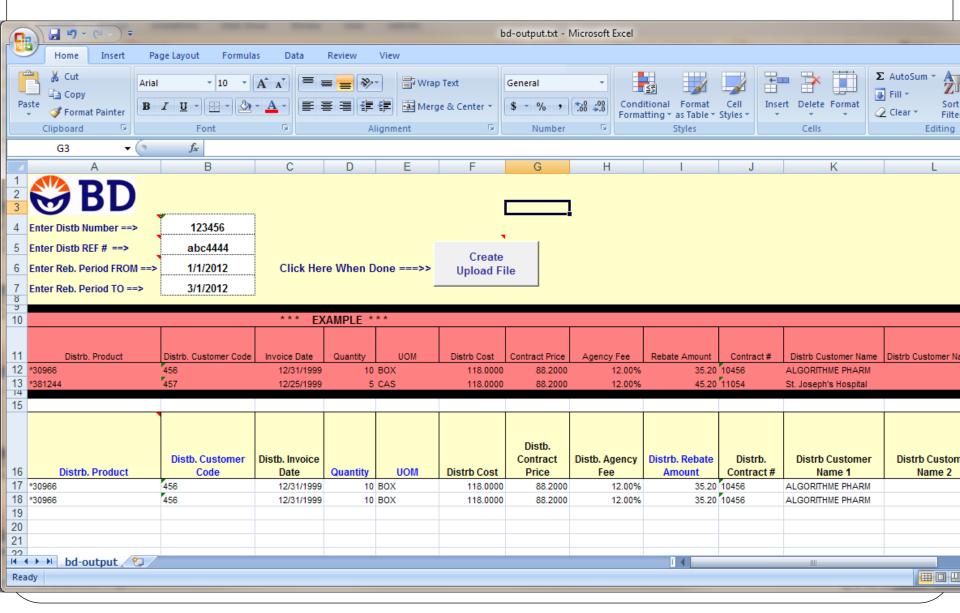

# MDS Rebate Format Subsystem Export formats based upon your needs

Standardized way to report sales tracing and rebate claims



Reusable templates allow you to include only what you need







Options for multiple formats:

- GPO
- Vendor
- Buying Group
- Wholesaler

## Example Spreadsheet from Vendor



#### Create MDS Rebate Format to Match



## Generate Sales Tracing Based Upon Criteria



## Output Format in Vendors Spreadsheet Format



10

09/09/03

09/09/03

09/09/03

\$12,0657 MERCY CARE BLAIRSFERRY

\$12.0657 MERCY CARE BLAIRSFERRY

\$12,0657 MERCY CARE MARION

\$12,0657 MERCY CARE MARION

1790 BLAIRSFERRY ROAD

1790 BLAIRSFERRY ROAD

3701 KATZ DRIVE

3701 KATZ DRIVE

19 130001

20 650132

21 580320

22 588302

MERCYCB

MERCYCB

MERCYCMAR

MFRCYCMAR

### Vendor Formats Available in Library

- Hospira
- Talecris
- Oarrs
- BD (multiple versions)
- Arkray
- Baxter
- Coloplast
- Bard
- Covidien
- Hollister
- 3M (MMM)
- Steadman

#### For More Information

- Contact <u>Support@tshinc.com</u>
- 1-800-MDS-5556