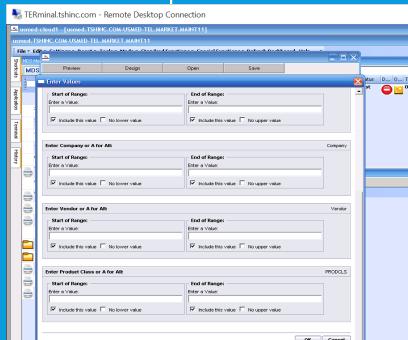

#### **OPTIONS AVAILABLE**

- Fiscal Period for Sales
- Number of Periods to have No Sales
- Number of Periods to go back
- Filter out the Number of Units to include on the Report
- Choose a Customer or All
- Filter by:
  - Vendor
  - Product Class
  - Company