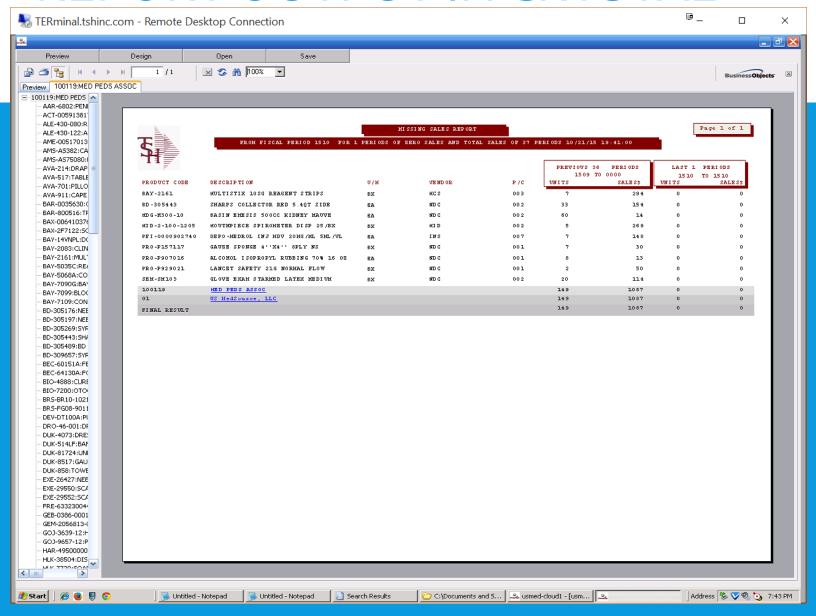

### MISSING SALES REPORT

- Using the Power of Data Analytics in MDS
- You can now see customer's that were buying an item from you that are no longer doing so, reach out and win back the business you lost.

# TEXT BASED MISSING SALES REPORT

#### FROM FISCAL PERIOD 0503 FOR 3 PERIODS OF ZERO SALES AND TOTAL SALES OF 13 PERIODS

| PRODUCT CODE           | DESCRIPTION                                           | υ/н      | VENDOR          | P/C        | PREVIOUS 10 I<br>0412 TO 0<br>UNITS |             | LAST 3 PE<br>0503 TO<br>UNITS |   |
|------------------------|-------------------------------------------------------|----------|-----------------|------------|-------------------------------------|-------------|-------------------------------|---|
| CUSTOMER#<br>MERCYCIND | CUSTOMER NAME<br>MEDICAL ASSOCIATES OF                |          |                 |            |                                     |             |                               |   |
|                        | BATTERY AA                                            | EA       | BATTERY         | 045        | 72                                  | 31          | 0                             | 0 |
| CUST# MERCYCIND        |                                                       |          |                 |            | 72                                  | 31          | 0                             | 0 |
| CUSTOMER#<br>MERCYCJA  | CUSTOMER NAME<br>MERCY CARE JOHNSON AVEN              |          |                 |            |                                     |             |                               |   |
|                        | EMESIS BASIN 9" 500CC                                 | EA       | ABCO            | 030        | 287                                 | 43          | 0                             | 0 |
| CUST# MERCYCJA         |                                                       |          |                 |            | 287                                 | 43          | 0                             | 0 |
| CUSTOMER#<br>MERCYMCC  | CUSTOMER NAME<br>MERCY MEDICAL CENTER                 |          |                 |            |                                     |             |                               |   |
| 4712                   | GAUZE SPONGE 4X4 STR 10'S<br>CALCULI STRAINER PLAST.  | EA.      | ABCO<br>ABCO    | 002<br>030 | 96<br>100                           | 117<br>163  | 0                             | 0 |
| CUST# MERCYMCC         |                                                       |          |                 |            | 196                                 | 280         | 0                             | 0 |
| CUSTOMER#<br>UNC       | CUSTOMER NAME<br>UNIVERSITY MEDICAL CENTS             | ER.      |                 |            |                                     |             |                               |   |
| 04900<br>1915-100      | BULB HALOGEN 3.5V<br>ELECTRODE, EKG FASTRACE          | EA<br>PE | ABCO<br>CONMED  | 052<br>014 | 60<br>90                            | 1332<br>773 | 0                             | 0 |
| 22003                  | SPECULA, GREEN, 3MM                                   | EA       | ABCO            | 049        | 100                                 | 250         | 0                             | 0 |
| 22004                  | SPECULA, GREEN, 430H                                  | KA.      | ABCO            | 049        | 100                                 | 305         | 0                             | 0 |
| 26-04                  | GLOVES, POLY UNISIZE                                  | PE       | CYPRESS         | 006        | 200                                 | 205         | 0                             | 0 |
| 4882                   | EMESIS BASIN 9" 500CC                                 | EA.      | ABCO            | 030        | 1500                                | 177         | 0                             | 0 |
| MS22002<br>MSPMS102    | SPECULA OTO 2MM REUSABLE<br>GLOVES NS PWDR FREE SMALL | EA<br>CS | ABCO<br>SEMPERM | 049        | 100<br>75                           | 250<br>4463 | 0                             | 0 |
| NSPMS102<br>NSPMS103   | GLOVES NS PWDR FREE MED                               | cs       | SEMPERM         | 006        | 73                                  | 4344        | 0                             | 0 |
| NSPHS104               | GLOVES MS PWDR FREE LGE                               | CS       | SEMPERM         | 006        | 185                                 | 11008       | 0                             | 0 |
|                        |                                                       |          |                 |            |                                     |             |                               |   |