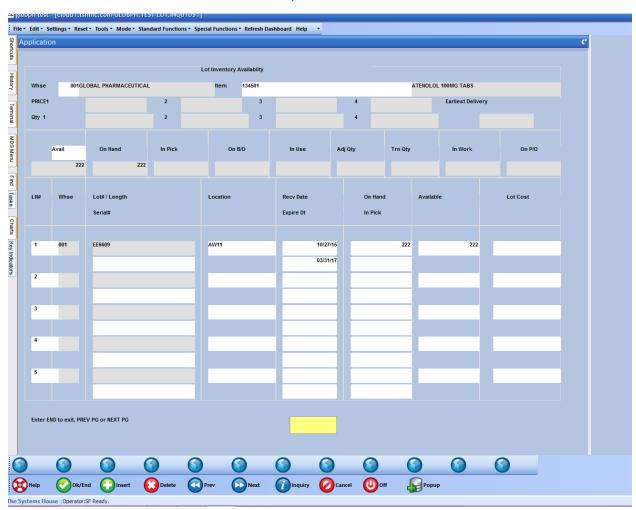

The person in the warehouse would pick the item and someone would perform Verification to complete the transaction.

Now if you look at the Lot Inventory Availability Inquiry for the item in warehouse 003, (quarantine warehouse), the lot will be there:

| Lot Inventory Availablity |       |                          |                      |                           |        |                     |         |    |                   |            |          |          |        |
|---------------------------|-------|--------------------------|----------------------|---------------------------|--------|---------------------|---------|----|-------------------|------------|----------|----------|--------|
| Whse                      | 003GP | W QURANT                 | Item                 | Item 134501 ATENOLOL 100N |        |                     |         |    |                   | 100MG TABS | OMG TABS |          |        |
| PRICE1                    | E1 2  |                          |                      |                           | 3 4    |                     |         |    | Earliest Delivery |            |          |          |        |
| Qty 1                     |       |                          | 2                    |                           | 3      |                     | 4       |    |                   |            |          |          |        |
| Avail On Han              |       | On Hand                  | In Pick              |                           | On B/O | In Use Ad           |         | ty | Trn Qty           |            | In Work  |          | On P/O |
|                           | 222   | 222                      |                      |                           |        |                     |         |    |                   |            |          |          |        |
| LN#                       | Whse  | Lot# / Length<br>Serial# |                      | Location                  |        | Recv Date Expire Dt | On Hand |    |                   | Available  |          | Lot Cost |        |
|                           |       | Seriain                  | етанн схрие и пириск |                           |        |                     |         |    |                   |            |          |          |        |
| 1                         | 003   | EE6609                   |                      | Q-100                     |        | 01/20               |         |    |                   | 222        |          |          |        |
|                           |       |                          |                      |                           |        | 03/31               | /17     |    |                   |            |          |          |        |
| 2                         |       |                          |                      |                           |        |                     |         |    |                   |            |          |          |        |
|                           |       |                          |                      |                           |        |                     |         |    |                   |            |          |          |        |