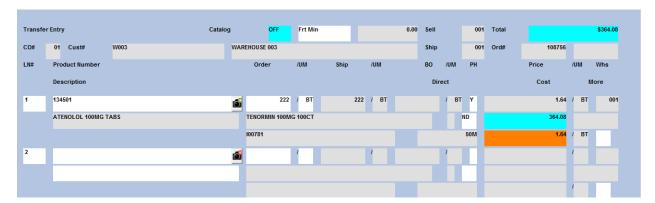

Transfer Entry looks very similar to Order Entry, at the first prompt, input the quarantine warehouse number, 003. Input the remaining fields, then click 'Ok/End" to move to the Line Items screen.

At the line items screen, input the item number to move to the quarantine warehouse. In this example, the item is 134501: