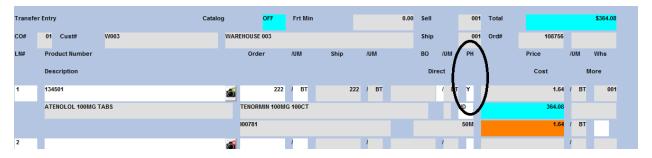

You will need to change the Price Hold flag from "Y" to "N":

Complete the Transfer and a Pick Ticket will print: