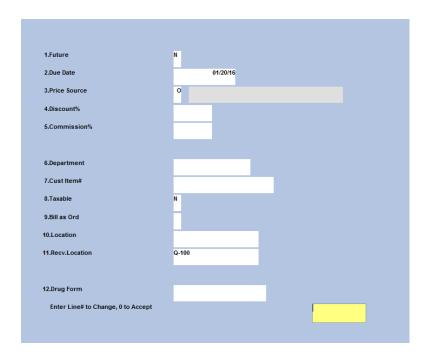

You will need to change the Price Hold flag from "Y" to "N":

Complete the Transfer and a Pick Ticket will print: