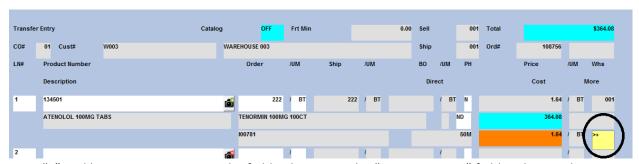

You will need to go back to the line, to the "More" field.

Type "+" and hit <ENTER> to access the field. Then go to the "Recv. Location" field and input the location the product will go to in the quarantine warehouse: