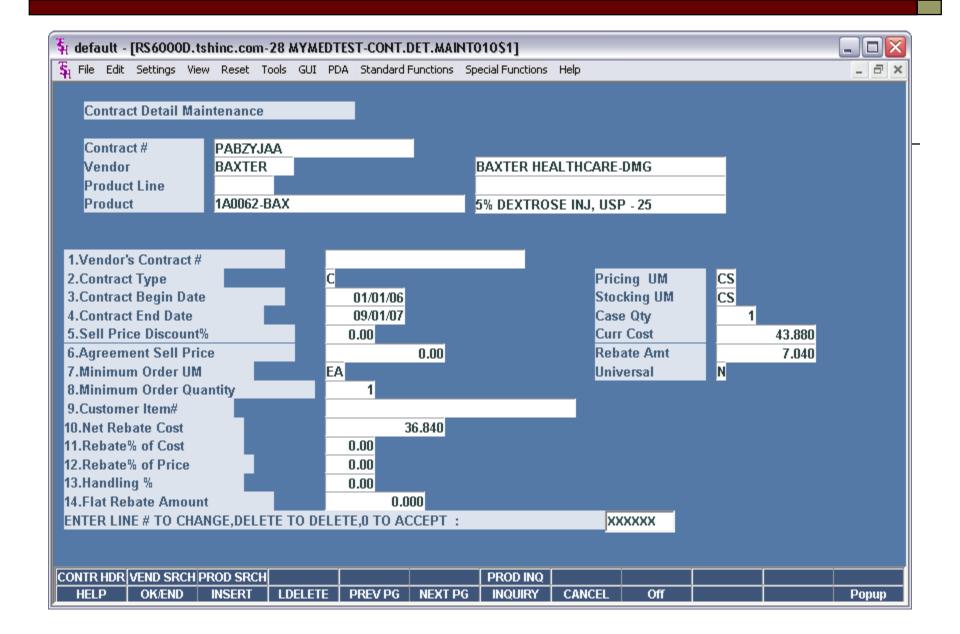

## Rebates: How It Works

| http://timeshare2.tshinc.com/mymedtestarchive/EXPORTS/Sales_Tracing_082906_032803pm.XLS |           |          |        |           |  |         |           |           |           |   |         |           |   |           |          |
|-----------------------------------------------------------------------------------------|-----------|----------|--------|-----------|--|---------|-----------|-----------|-----------|---|---------|-----------|---|-----------|----------|
| CUSTO                                                                                   | CUSTOMER# |          |        |           |  |         |           |           |           |   |         |           |   |           |          |
| С                                                                                       |           |          |        | G         |  |         | J         |           |           | М | N       | 0         | Р | Q         |          |
|                                                                                         |           |          |        | SHIP-TO A |  |         | SHIP-TO S | SHIP-TO Z | SHIP-TO ( |   |         |           |   | UNIT PRIC | EX       |
|                                                                                         | 8/29/2006 |          |        |           |  | Anaheim |           |           |           |   |         | 1A0062-BA |   |           |          |
| 29/2006                                                                                 | 8/29/2006 | JANNA ST | ANFORD |           |  | Anaheim |           |           |           |   | PABZYJA | 1A0062-BA | 1 |           |          |
|                                                                                         |           |          |        |           |  |         |           |           |           |   |         |           |   |           |          |
|                                                                                         |           |          |        |           |  |         |           |           |           |   |         |           |   |           |          |
|                                                                                         |           |          |        |           |  |         |           |           |           |   |         |           |   |           |          |
|                                                                                         |           |          |        |           |  |         |           |           |           |   |         |           |   |           |          |
|                                                                                         |           |          |        |           |  |         |           |           |           |   |         |           |   |           |          |
|                                                                                         |           |          |        |           |  |         |           |           |           |   |         |           |   |           |          |
|                                                                                         |           |          |        |           |  |         |           |           |           |   |         |           |   |           |          |
|                                                                                         |           |          |        |           |  |         |           |           |           |   |         |           |   |           |          |
|                                                                                         |           |          |        |           |  |         |           |           |           |   |         |           |   |           |          |
|                                                                                         |           |          |        |           |  |         |           |           |           |   |         |           |   |           |          |
|                                                                                         |           |          |        |           |  |         |           |           |           |   |         |           |   |           |          |
|                                                                                         |           |          |        |           |  |         |           |           |           |   |         |           |   |           |          |
|                                                                                         |           |          |        |           |  |         |           |           |           |   |         |           |   |           | _        |
|                                                                                         |           |          |        |           |  |         |           |           |           |   |         |           |   |           | _        |
|                                                                                         |           |          |        |           |  |         |           |           |           |   |         |           |   |           | _        |
|                                                                                         |           |          |        |           |  |         |           |           |           |   |         |           |   |           | _        |
|                                                                                         |           |          |        |           |  |         |           |           |           |   |         |           |   |           | _        |
|                                                                                         |           |          |        |           |  |         |           |           |           |   |         |           |   |           | _        |
|                                                                                         |           |          |        |           |  |         |           |           |           |   |         |           |   |           | _        |
|                                                                                         |           |          |        |           |  |         |           |           |           |   |         |           |   |           | _        |
|                                                                                         |           |          |        |           |  |         |           |           |           |   |         |           |   |           | _        |
|                                                                                         |           |          |        |           |  |         |           |           |           |   |         |           |   |           | _        |
|                                                                                         |           |          |        |           |  |         |           |           |           |   |         |           |   |           | _        |
|                                                                                         |           |          |        |           |  |         |           |           |           |   |         |           |   |           | <u> </u> |
|                                                                                         |           |          |        |           |  |         |           |           |           |   |         |           |   |           | <u> </u> |
|                                                                                         |           |          |        |           |  |         |           |           |           |   |         |           |   |           | <u> </u> |
|                                                                                         |           |          |        |           |  |         |           |           |           |   |         |           |   |           | <u> </u> |
|                                                                                         |           |          |        |           |  |         |           |           |           |   |         |           |   |           | <u> </u> |
|                                                                                         |           |          |        |           |  |         |           |           |           |   |         |           |   |           | _        |
|                                                                                         |           |          |        |           |  |         |           |           |           |   |         |           |   |           | <u> </u> |
|                                                                                         |           |          |        |           |  |         |           |           |           |   |         |           |   |           | _        |
|                                                                                         |           |          |        |           |  |         |           |           |           |   |         |           |   |           | _        |
|                                                                                         |           |          |        |           |  |         |           |           |           |   |         |           |   |           | _        |
|                                                                                         |           |          |        |           |  |         |           |           |           |   |         |           |   |           |          |