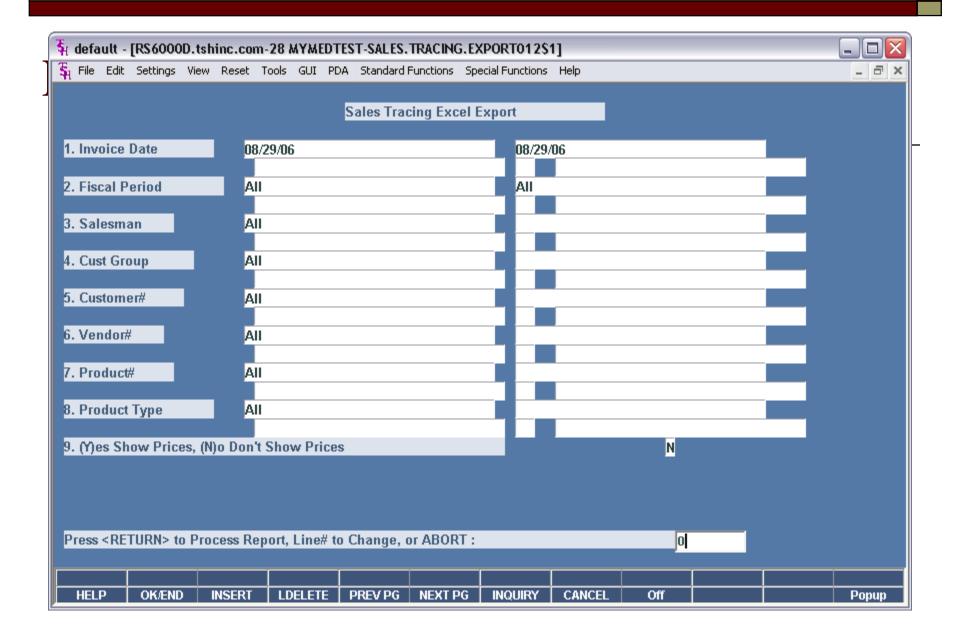

## Rebates: How It Works

| http://timeshare2.tshinc.com/mymedtestarchive/EXPORTS/Sales_Tracing_082906_032803pm.XLS |           |          |        |           |  |         |           |           |           |   |         |           |   |           |          |
|-----------------------------------------------------------------------------------------|-----------|----------|--------|-----------|--|---------|-----------|-----------|-----------|---|---------|-----------|---|-----------|----------|
| CUSTO                                                                                   | CUSTOMER# |          |        |           |  |         |           |           |           |   |         |           |   |           |          |
| С                                                                                       |           |          |        | G         |  |         | J         |           |           | М | N       | 0         | Р | Q         |          |
|                                                                                         |           |          |        | SHIP-TO A |  |         | SHIP-TO S | SHIP-TO Z | SHIP-TO ( |   |         |           |   | UNIT PRIC | EX       |
|                                                                                         | 8/29/2006 |          |        |           |  | Anaheim |           |           |           |   |         | 1A0062-BA |   |           |          |
| 29/2006                                                                                 | 8/29/2006 | JANNA ST | ANFORD |           |  | Anaheim |           |           |           |   | PABZYJA | 1A0062-BA | 1 |           |          |
|                                                                                         |           |          |        |           |  |         |           |           |           |   |         |           |   |           |          |
|                                                                                         |           |          |        |           |  |         |           |           |           |   |         |           |   |           |          |
|                                                                                         |           |          |        |           |  |         |           |           |           |   |         |           |   |           |          |
|                                                                                         |           |          |        |           |  |         |           |           |           |   |         |           |   |           |          |
|                                                                                         |           |          |        |           |  |         |           |           |           |   |         |           |   |           |          |
|                                                                                         |           |          |        |           |  |         |           |           |           |   |         |           |   |           |          |
|                                                                                         |           |          |        |           |  |         |           |           |           |   |         |           |   |           |          |
|                                                                                         |           |          |        |           |  |         |           |           |           |   |         |           |   |           |          |
|                                                                                         |           |          |        |           |  |         |           |           |           |   |         |           |   |           |          |
|                                                                                         |           |          |        |           |  |         |           |           |           |   |         |           |   |           |          |
|                                                                                         |           |          |        |           |  |         |           |           |           |   |         |           |   |           |          |
|                                                                                         |           |          |        |           |  |         |           |           |           |   |         |           |   |           |          |
|                                                                                         |           |          |        |           |  |         |           |           |           |   |         |           |   |           | _        |
|                                                                                         |           |          |        |           |  |         |           |           |           |   |         |           |   |           | _        |
|                                                                                         |           |          |        |           |  |         |           |           |           |   |         |           |   |           | _        |
|                                                                                         |           |          |        |           |  |         |           |           |           |   |         |           |   |           | _        |
|                                                                                         |           |          |        |           |  |         |           |           |           |   |         |           |   |           | _        |
|                                                                                         |           |          |        |           |  |         |           |           |           |   |         |           |   |           | _        |
|                                                                                         |           |          |        |           |  |         |           |           |           |   |         |           |   |           | _        |
|                                                                                         |           |          |        |           |  |         |           |           |           |   |         |           |   |           | _        |
|                                                                                         |           |          |        |           |  |         |           |           |           |   |         |           |   |           | _        |
|                                                                                         |           |          |        |           |  |         |           |           |           |   |         |           |   |           | _        |
|                                                                                         |           |          |        |           |  |         |           |           |           |   |         |           |   |           | _        |
|                                                                                         |           |          |        |           |  |         |           |           |           |   |         |           |   |           | <u> </u> |
|                                                                                         |           |          |        |           |  |         |           |           |           |   |         |           |   |           | <u> </u> |
|                                                                                         |           |          |        |           |  |         |           |           |           |   |         |           |   |           | <u> </u> |
|                                                                                         |           |          |        |           |  |         |           |           |           |   |         |           |   |           | <u> </u> |
|                                                                                         |           |          |        |           |  |         |           |           |           |   |         |           |   |           | <u> </u> |
|                                                                                         |           |          |        |           |  |         |           |           |           |   |         |           |   |           | _        |
|                                                                                         |           |          |        |           |  |         |           |           |           |   |         |           |   |           | <u> </u> |
|                                                                                         |           |          |        |           |  |         |           |           |           |   |         |           |   |           | _        |
|                                                                                         |           |          |        |           |  |         |           |           |           |   |         |           |   |           | _        |
|                                                                                         |           |          |        |           |  |         |           |           |           |   |         |           |   |           | _        |
|                                                                                         |           |          |        |           |  |         |           |           |           |   |         |           |   |           |          |