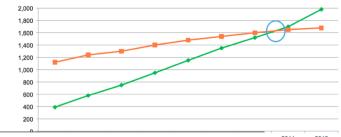

#### Mobile Web Usage Growing

#### Forward Projection: Mobile Web Browsing vs. Desktop Web Browsing (2007-2015)

2014 2015

ker, Morgan Stanley, "Internet Trends," April 12, 2010