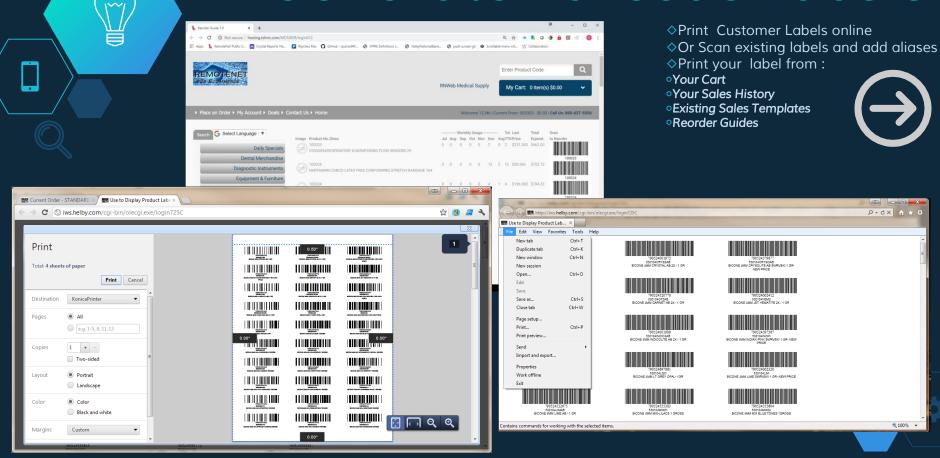

## Generate Barcode Labels

# Scan from Phone

Use Camera or Connected ScannerCreate Mobile Link for Easier Ordering

 $\sim$ 

iPhone and Tablet Views Dynamic views of your website that update with the screen size

| COMMERCE                                                                                                                                                                                                          |                                                                                                                                                                                                              |                                                                                                                                                                                            | Enter Product Code                                                                                                                                                                            |                                                                                                                                                                |
|-------------------------------------------------------------------------------------------------------------------------------------------------------------------------------------------------------------------|--------------------------------------------------------------------------------------------------------------------------------------------------------------------------------------------------------------|--------------------------------------------------------------------------------------------------------------------------------------------------------------------------------------------|-----------------------------------------------------------------------------------------------------------------------------------------------------------------------------------------------|----------------------------------------------------------------------------------------------------------------------------------------------------------------|
|                                                                                                                                                                                                                   | R                                                                                                                                                                                                            | Web Medical Supply                                                                                                                                                                         | My Cart: 51                                                                                                                                                                                   | tem(s) \$682.06                                                                                                                                                |
| an Order 🕨 My Accou                                                                                                                                                                                               | nt + Deals + Co                                                                                                                                                                                              | ntact Us + Home Welco                                                                                                                                                                      | rme 12346   Current Or                                                                                                                                                                        | der: 003190 - \$682.06   C<br>800-637                                                                                                                          |
| IOP BY CATEG                                                                                                                                                                                                      | DRY                                                                                                                                                                                                          |                                                                                                                                                                                            |                                                                                                                                                                                               |                                                                                                                                                                |
|                                                                                                                                                                                                                   |                                                                                                                                                                                                              |                                                                                                                                                                                            | and a second                                                                                                                                                                                  |                                                                                                                                                                |
|                                                                                                                                                                                                                   | C                                                                                                                                                                                                            | istomer PO#                                                                                                                                                                                | Ship to                                                                                                                                                                                       |                                                                                                                                                                |
| Web Order #                                                                                                                                                                                                       |                                                                                                                                                                                                              |                                                                                                                                                                                            |                                                                                                                                                                                               |                                                                                                                                                                |
| 003190<br>Remotenet Qui                                                                                                                                                                                           |                                                                                                                                                                                                              |                                                                                                                                                                                            | GASTRO SPECI<br>SMITHTOWN, #                                                                                                                                                                  | er 11776                                                                                                                                                       |
| 003190<br>Remotenet Qui<br>If you have a phone,<br>Click the Barcode lo<br>our database for you<br>once you add it to yo<br>If you would like to r                                                                | ck Barcode So<br>camera or capture<br>an next to the field<br>r item and add one<br>ur order.<br>wiew each item ar                                                                                           | an<br>device handy you can now u<br>below to select an image or<br>to your order. To Order mul<br>d enter a quantity manually<br>search results page, or <b>Clic</b>                       | SMITHTOWN, #<br>see if to easily order pro<br>snap a picture of your<br>tiple just scan multiple<br>before adding to your o                                                                   | er 11776<br>oducts.<br>barcode. We will then ses<br>times or update the quar                                                                                   |
| 003190<br>Remotenet Qui<br>If you have a phone,<br>Click the Barcode lo<br>our database for you<br>once you add it to yo<br>If you would like to r                                                                | ck Barcode So<br>camera or capture<br>an next to the field<br>r item and add one<br>ur order.<br>wiew each item ar                                                                                           | an<br>device handy you can now u<br>below to select an image or<br>to your order. To Order mul<br>d enter a quantity manually                                                              | SMITHTOWN, #<br>see if to easily order pro<br>snap a picture of your<br>tiple just scan multiple<br>before adding to your o                                                                   | er 11776<br>oducts.<br>barcode. We will then ses<br>times or update the quar                                                                                   |
| 003150<br>Remotenet Qui<br>If you have a phone,<br>Click the Bancode lo<br>our database for you<br>once you add it to yo<br>If you would like to r<br>product and use our                                         | ck Barcode So<br>camera or capture<br>an next to the field<br>r item and add one<br>ur order.<br>wiew each item ar                                                                                           | an<br>device handy you can now u<br>below to select an image or<br>to your order. To Order mul<br>d enter a quantity manually<br>search results page, or <b>Clic</b>                       | SMITHTOWN, #<br>see if to easily order pro<br>snap a picture of your<br>tiple just scan multiple<br>before adding to your o                                                                   | er 11776<br>oducts.<br>barcode. We will then ses<br>times or update the quar                                                                                   |
| 000190<br>Remotenet Qui<br>If you have a phone,<br>Click the Barnode le<br>our database for you<br>once you add it to yo<br>none you add it to yo<br>product and use our<br>Scan here:                            | ck Barcode So<br>camera or capture<br>an next to the field<br>r illem and add oni<br>ur order.<br>view each item ar<br>our scanner on the                                                                    | an<br>device handy you can now<br>below to select an image or<br>to your order. To Order mul<br>d enter a quantity manually<br>search results page, or Clic                                | SMITHTOWN, I<br>see it to easily order pro<br>snap a picture of your<br>liple just scan multiple<br>before adding to your o<br>k Here                                                         | er 11776<br>aducta.<br>barcode. We will then se<br>times or update the qua<br>wder, please search for a                                                        |
| 000190 Remotenet Qui If you have a phone, Click the Bancode Ic our database for you If you would like for product and use our Scan here: Photoxt GBS_V#9120068 KEN_42201                                          | ck Barcode Sc<br>camera or captures<br>an next to the field<br>ritem and add con-<br>wiew each item an<br>our octer.<br>view each item an<br>our scanner on the<br>Oty<br>1                                  | an<br>delice handy you can new ut<br>below to select an image or<br>to your order. To Order mul<br>d enter a quantity manually<br>search results page, or Clic<br>I IIII<br>UM<br>PK<br>CS | SMITHTOWN, 4<br>see it to easily order pro<br>snap a picture of your of<br>liple just scian multiple<br>before adding to your of<br>K Here<br>Price<br>\$252.660<br>\$74.320                  | M 11776<br>ducts.<br>barcode. We will then se<br>times or update the guas<br>rder, please search for J<br>Est. Price<br>5252.66<br>57432                       |
| 083190 Remotenet Qui If you have a phone, Click the Baroded our distabase for you once you add it to yo If you would like to product and use ou Scan here: Product GBS,vk9120068 KEN_42201 KEN_410                | ck Barcode Sc<br>camera or capture<br>an next to the field<br>if them and add core<br>or order.<br>wiew each item an<br>our scanner on the<br>Oty<br>1<br>1<br>1                                             | an<br>decise handy you can new to<br>below to select an image or<br>to you order. To Order mul-<br>deciser a quantity manuality<br>search neurality page, or Oto<br>INM<br>PK<br>CS<br>CS  | SMITHTOWN, 4<br>see it to easily order pro-<br>snap a picture of your<br>tiple just scan multiple<br>before adding to your of<br>k Here<br>Price<br>\$252,660<br>\$74,320<br>\$107,800        | M 11776<br>Aducta.<br>barcoode. We will then se<br>times or update the quar<br>order, please search for a<br>Ent. Price<br>\$252.66<br>\$74.32<br>\$127.80     |
| 000190<br>Remotenet Qui<br>If you have a phone,<br>Cirk the Barcode Lo<br>ard stabases for you<br>once you add it by or<br>product and use our<br>Scan here:<br>Product<br>dBL,ve120048<br>KEN_42201<br>KEN_43035 | ck Barcode Sc<br>camera or capture<br>an next to the field<br>ritem and add con-<br>wiew each item an<br>our octer.<br>view each item an<br>our scanner on the<br>Oty<br>1                                   | an<br>device handy you can new model<br>below to select an image or<br>to your order. To Order mul-<br>device a quantity manually<br>access of Clic<br>MM<br>PK<br>CS<br>CS<br>CS<br>CS    | SMITHTOWN, 4<br>see it to easily order pro-<br>snap a picture of your<br>liple just scan multiple<br>before adding to your of<br>K Here<br>Price<br>9352:660<br>974.320<br>977.800<br>951.560 | Af 11776<br>ducts.<br>barcode. We will then se<br>times or update the gua<br>order, please search for a<br>Ent. Price<br>5252.66<br>574.32<br>507.80<br>551.50 |
| 083190 Remotenet Qui If you have a phone, Click the Baroded our distabase for you once you add it to yo If you would like to product and use ou Scan here: Product GBS,vk9120068 KEN_42201 KEN_410                | ck Barcode Sc<br>cames or capture<br>on next to the field<br>iffin and add or time an<br>our or order.<br>wiew each item an<br>our scanner on the<br>our scanner on the<br>Oty<br>1<br>1<br>1<br>1<br>1<br>1 | an<br>decise handy you can new to<br>below to select an image or<br>to you order. To Order mul-<br>deciser a quantity manuality<br>search neurality page, or Oto<br>INM<br>PK<br>CS<br>CS  | SMITHTOWN, 4<br>see it to easily order pro-<br>snap a picture of your<br>tiple just scan multiple<br>before adding to your of<br>k Here<br>Price<br>\$252,660<br>\$74,320<br>\$107,800        | M 11776<br>Aducta.<br>barcoode. We will then se<br>times or update the quar<br>order, please search for a<br>Ent. Price<br>\$252.66<br>\$74.32<br>\$127.80     |