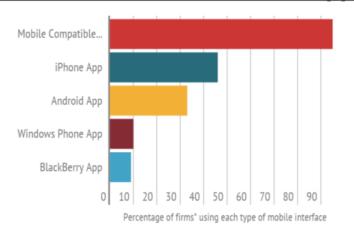

### Mobile Websites vs. Mobile Apps

\*Source: Acquity Group's "M-Commerce Audit" survey of the top 300 retailers as named from Internet Retailer.