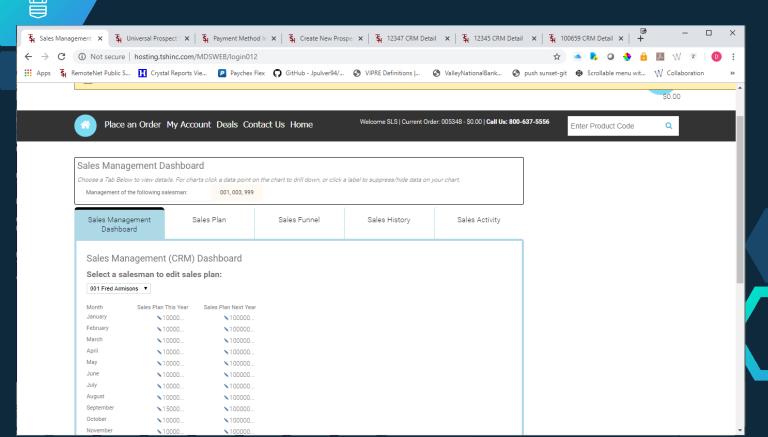

## Sales Management Dashboard Overview

Update and View Sales Plans

 Create customizable and easily updated forecasts and sales plans for each rep they manage

Drill into Sales Performance by Period and Salesman

Drill into Activity and Action Items

 Check on Activity and Action Codes verify activity by Month/Day/Year.

- ♦This Year Vs Next Year Forecasts
- ♦ Individual Salesman or Teams
- ◆Open Multiple Tabs
- ♦ Or Use Single View

#### Sales Plan Drill Down

- ♦Monthly /Quarterly / Annual
- ♦ Individual Salesman or Overall
- ♦Drill down to customer
- ♦Drill down to product