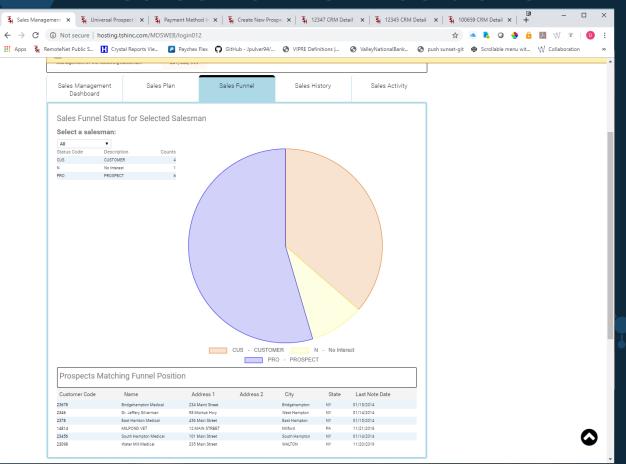

Check performance to plan and view detailed sales information

Drill into Sales Funnel and Prospect Positions

 View Funnel positions and movement of prospects along the sales funnel

Check Historical Sales vs Current Performance  Drill into current and prior periods to see what sales trends are showing.

#### Sales Funnel/Positions