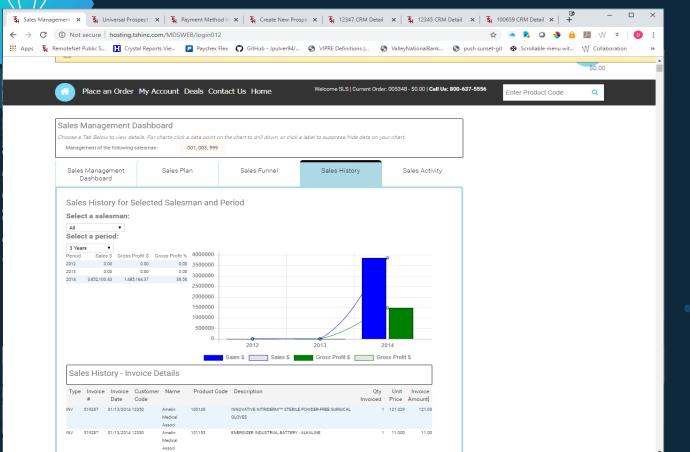

Check performance to plan and view detailed sales information

Drill into Sales Funnel and Prospect Positions

 View Funnel positions and movement of prospects along the sales funnel

Check Historical Sales vs Current Performance  Drill into current and prior periods to see what sales trends are showing.

### Sales History

- Quarterly / Annual / 3 YearIndividual Salesman or Overall
- ♦Trend Lines and Optional GP\$
- ♦ Drill down to Customer / Product