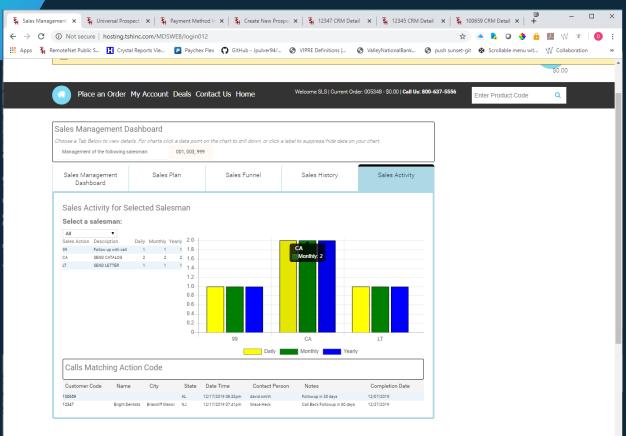

Drill into Activity and Action Items

 Check on Activity and Action Codes verify activity by Month/Day/Year.

- ♦This Year Vs Next Year Forecasts
- ♦ Individual Salesman or Teams
- ◆Open Multiple Tabs
- ♦ Or Use Single View

#### Sales Activity

- Daily/ Monthly / Annual
- ♦ Individual Salesman or Overall
- ♦Drill down to Prospect Note/Action