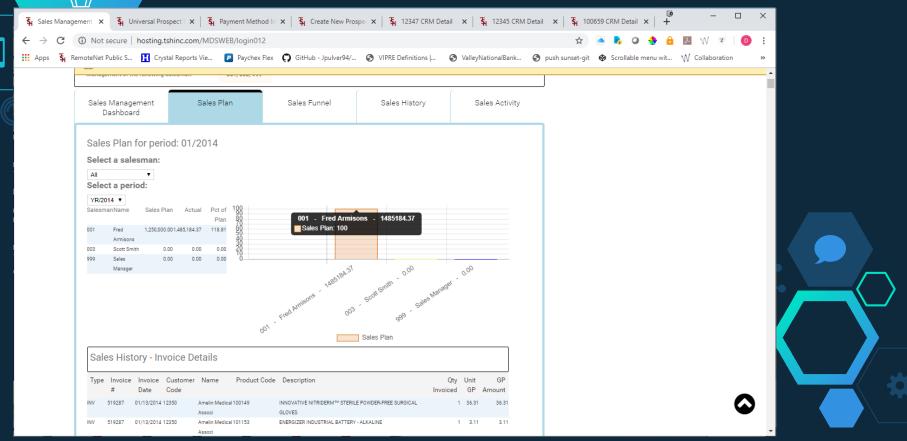

#### Sales Plan Drill Down

- ♦Monthly /Quarterly / Annual
- ♦ Individual Salesman or Overall
- ♦Drill down to customer
- ♦Drill down to product