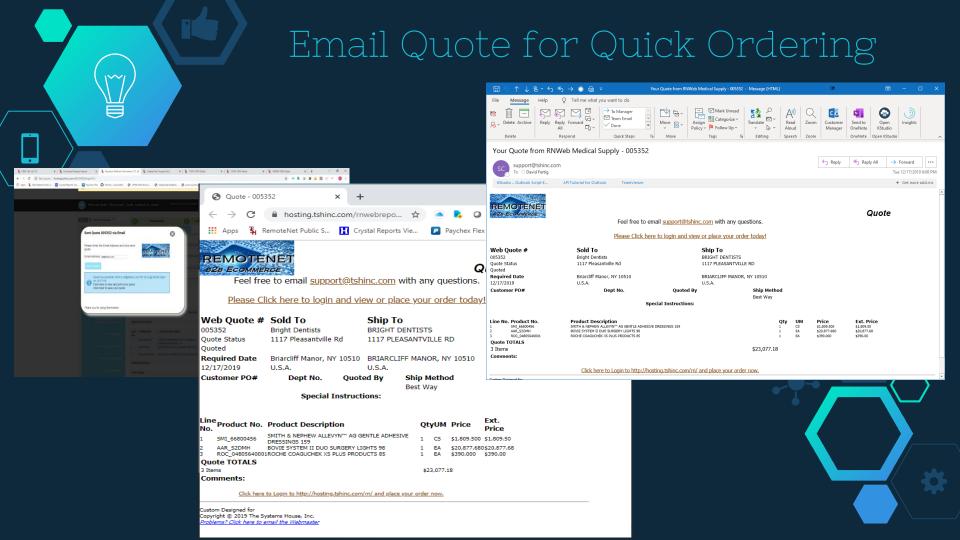

rify Ownership of Prospects and Create New Prospects

•Using universal search verify another salesperson is not already engaged or easily create as a new lead/prospect.

Convert Prospects to Customers

•(Based on permissions) convert a prospect to a customer on the fly.

Create Quotes and Save Pricing

•Create Quotes and save pricing for the new customer/prospect visible for all managers and customer service .



# CRM Call List

- ♦ Search and Filter
- ♦ Create and Send Credit Applications
- ♦Open Multiple Tabs
- ♦ Or Use Single View



#### Detailed Prospect/Customer



#### Update Notes / Follow-up







#### Update Action Code / Funnel



#### Verify Prospect or Create



#### Create Customer from Prospect



#### Create Quote for Customer



My Account

Information

Why Buy From Us





## What's Next?

◆Setup your Remotenet WebCRM Site Today

Contact 1-973-777-8050
Sales@tshinc.com