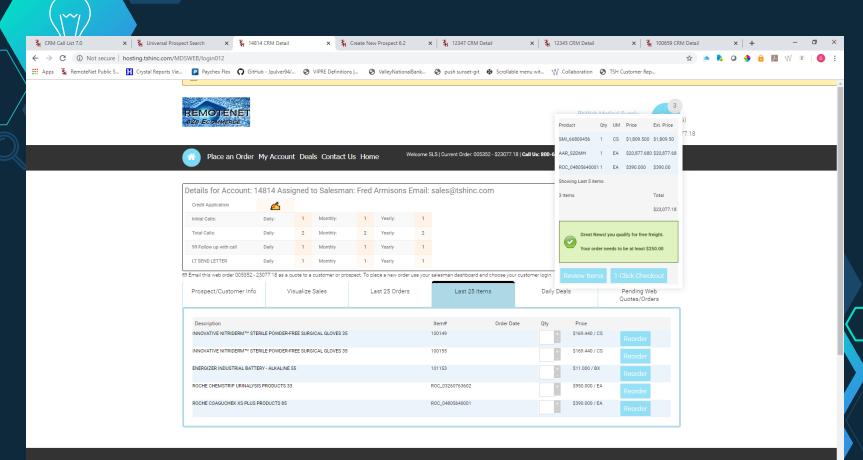

Convert Prospects to Customers

•(Based on permissions) convert a prospect to a customer on the fly.

Create Quotes and Save Pricing

•Create Quotes and save pricing for the new customer/prospect visible for all managers and customer service .

#### Create Quote for Customer

My Account

Information

Why Buy From Us