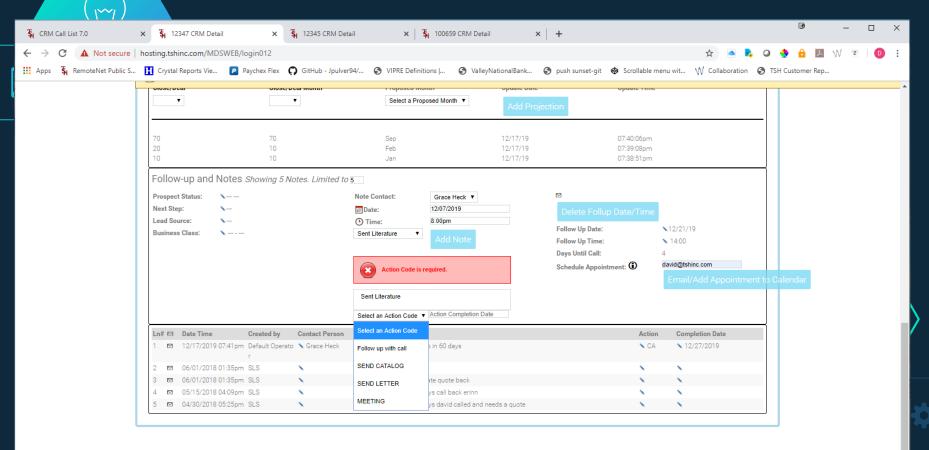

otes, action codes and sales projections

Schedule Follow-up/Emails/Calls

•Easily schedule follow-ups with G-Suite and Outlook Integration (vcal)

Verify Ownership of Prospects and Create New Prospects

•Using universal search verify another salesperson is not already engaged or easily create as a new lead/prospect.

Convert Prospects to Customers

•(Based on permissions) convert a prospect to a customer on the fly.

Create Quotes and Save Pricing

•Create Quotes and save pricing for the new customer/prospect visible for all managers and customer service .



# CRM Call List

- ♦ Search and Filter
- ♦ Create and Send Credit Applications
- ♦Open Multiple Tabs
- ♦ Or Use Single View



#### Detailed Prospect/Customer



#### Update Notes / Follow-up







#### Update Action Code / Funnel



#### Verify Prospect or Create



#### Create Customer from Prospect



#### Create Quote for Customer



My Account

Information

Why Buy From Us





## What's Next?

◆Setup your Remotenet WebCRM Site Today

Contact 1-973-777-8050
Sales@tshinc.com