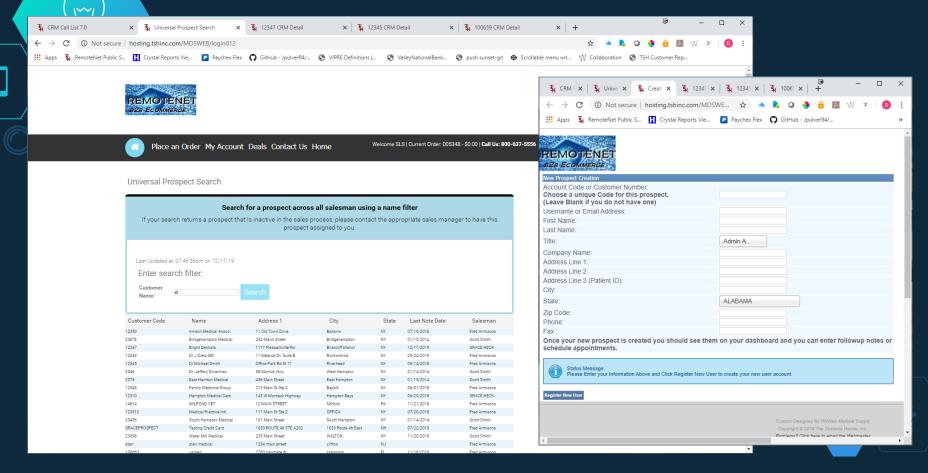

•Easily schedule follow-ups with G-Suite and Outlook Integration (vcal)

Verify Ownership of Prospects and Create New Prospects

•Using universal search verify another salesperson is not already engaged or easily create as a new lead/prospect.

#### Verify Prospect or Create