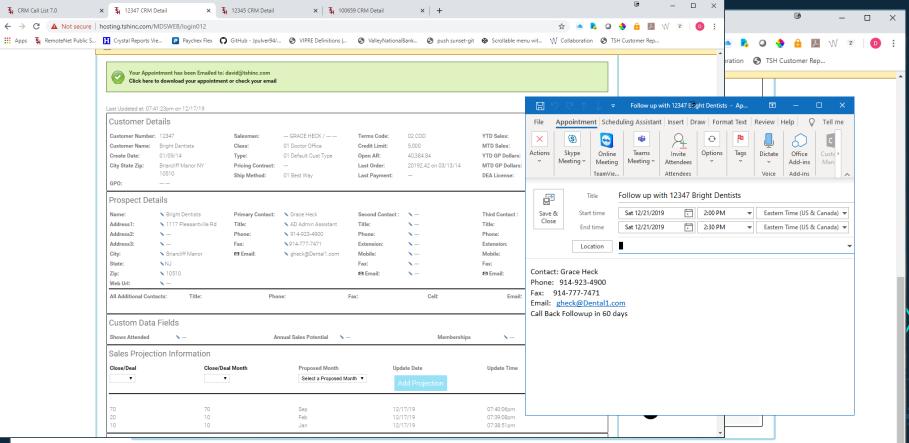

•Easily schedule follow-ups with G-Suite and Outlook Integration (vcal)

Verify Ownership of Prospects and Create New Prospects

•Using universal search verify another salesperson is not already engaged or easily create as a new lead/prospect.