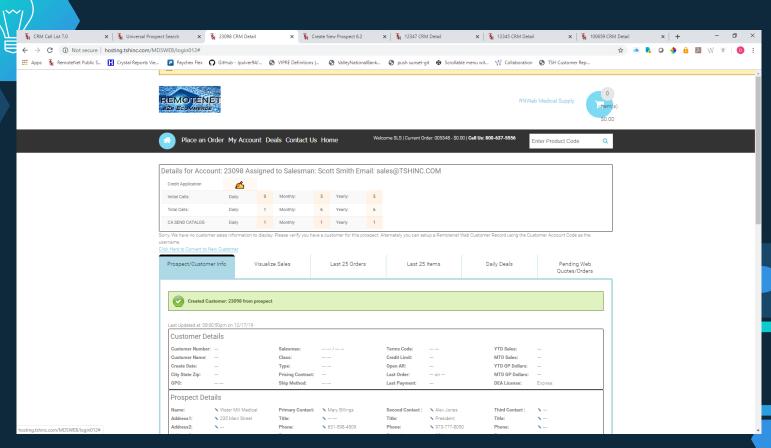

Convert Prospects to Customers

•(Based on permissions) convert a prospect to a customer on the fly.

Create Quotes and Save Pricing

•Create Quotes and save pricing for the new customer/prospect visible for all managers and customer service .

#### Create Customer from Prospect