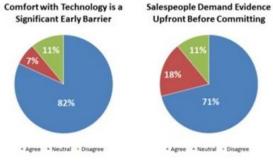

#### What are the main benefits your business hopes to achieve using CRM?

"Every CRM implementation must first deal with resistance that comes in two forms – skepticism and discomfort"

Data represent findings from online survey of distributor executives.