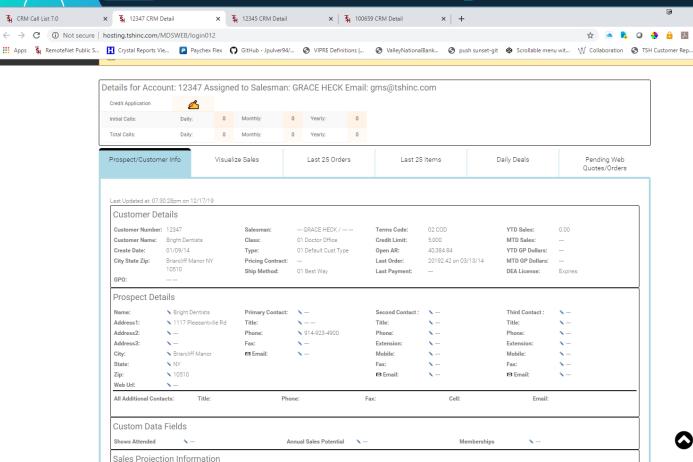

tes
Sales Projections and Sales Funnel

•Create interactions with add d notes, action codes and sales projections

Schedule Follow-up/Emails/Calls

•Easily schedule follow-ups with G-Suite and Outlook Integration (vcal)

Verify Ownership of Prospects and Create New Prospects

•Using universal search verify another salesperson is not already engaged or easily create as a new lead/prospect.

Convert Prospects to Customers

•(Based on permissions) convert a prospect to a customer on the fly.

Create Quotes and Save Pricing

•Create Quotes and save pricing for the new customer/prospect visible for all managers and customer service .



# CRM Call List

- ♦ Search and Filter
- ♦ Create and Send Credit Applications
- ♦Open Multiple Tabs
- ♦ Or Use Single View



#### Detailed Prospect/Customer



#### Update Notes / Follow-up







#### Update Action Code / Funnel



#### Verify Prospect or Create



#### Create Customer from Prospect



#### Create Quote for Customer



My Account

Information

Why Buy From Us





## What's Next?

◆Setup your Remotenet WebCRM Site Today

Contact 1-973-777-8050
Sales@tshinc.com