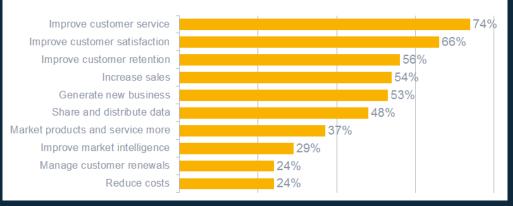

#### What are the main benefits your business hopes to achieve using CRM?

"Every CRM implementation must first deal with resistance that comes in two forms – skepticism and discomfort"

Data represent findings from online survey of distributor executives.