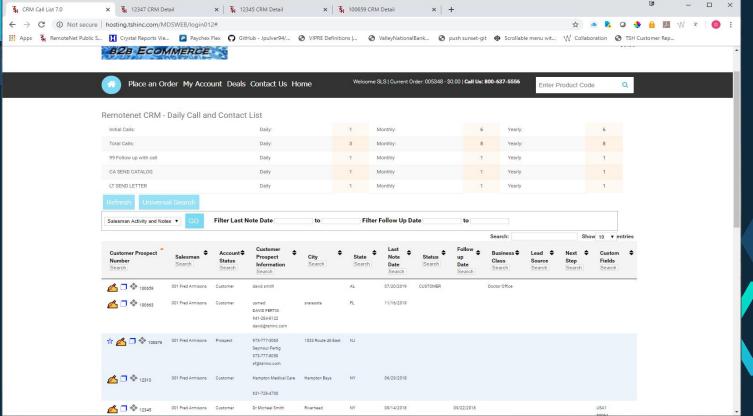

# CRM Call List

- ♦ Search and Filter
- ♦ Create and Send Credit Applications
- ♦Open Multiple Tabs
- ♦ Or Use Single View