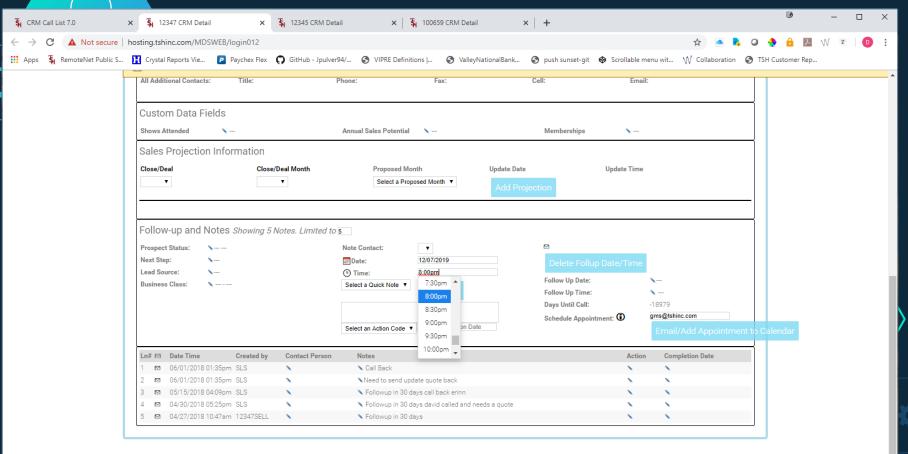

unnel

•Create interactions with add d notes, action codes and sales projections

Schedule Follow-up/Emails/Calls

•Easily schedule follow-ups with G-Suite and Outlook Integration (vcal)

Verify Ownership of Prospects and Create New Prospects

•Using universal search verify another salesperson is not already engaged or easily create as a new lead/prospect.

Convert Prospects to Customers

•(Based on permissions) convert a prospect to a customer on the fly.

Create Quotes and Save Pricing

•Create Quotes and save pricing for the new customer/prospect visible for all managers and customer service .



# CRM Call List

- ♦ Search and Filter
- ♦ Create and Send Credit Applications
- ♦Open Multiple Tabs
- ♦ Or Use Single View



#### Detailed Prospect/Customer



#### Update Notes / Follow-up







#### Update Action Code / Funnel



#### Verify Prospect or Create



#### Create Customer from Prospect



#### Create Quote for Customer



My Account

Information

Why Buy From Us





## What's Next?

◆Setup your Remotenet WebCRM Site Today

Contact 1-973-777-8050
Sales@tshinc.com