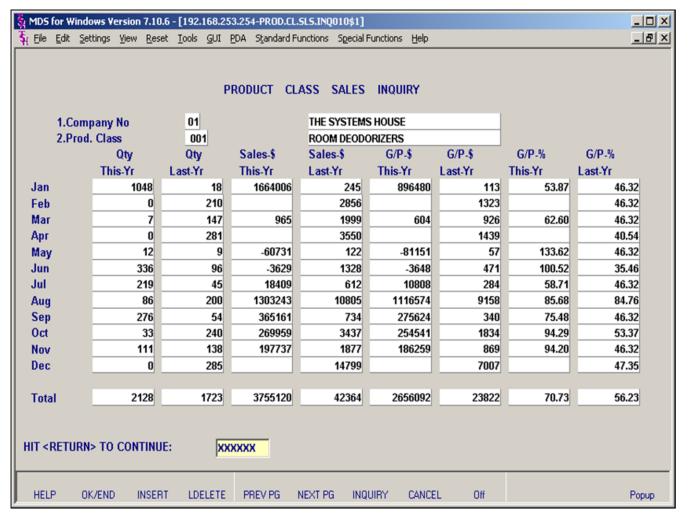

#### **Product Class Sales Inquiry**

This program displays the monthly sales quantities and dollars for this year and last year for a company/product class combination.

#### **Company No**

Enter the company number, click on the Inquiry icon, or press the F7 function key to display all companies and the operator can select the needed company.

#### Salesman No

Enter the salesman number, click on the Inquiry icon, or press the F7 function key to display all salesmans and the operator can select the needed salesman.

#### **Customer No**

Enter the customer number, click on the Inquiry icon, or press the F7 function key to display all customers and the operator can select the needed customer.

#### **Product Class No**

Enter the product class number, click on the Inquiry icon, or press the F7 function key to display all products classes and the operator can select the needed product class.

#### **Hit <RETURN> to Continue:**

Press 'RETURN', enter a Zero (0), click on the 'OK/END' icon, or press the 'F2' function key to process the inquiry.

The user can also enter Line Number to make desired changes.