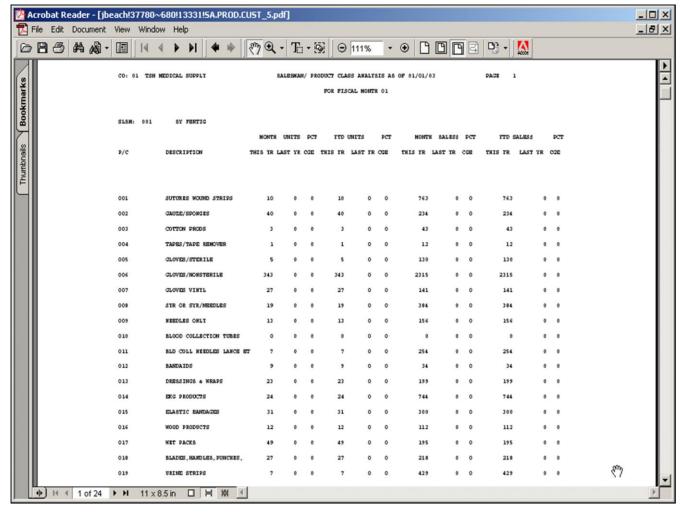

## Sales by Salesman by P/C

This report prints by company, by salesman, and by product class, the MTD and YTD sales information.

#### Date

Click on the drop down box and select a date or enter date format 'DDMMYY'.

#### **Fiscal Period**

Enter the Fiscal period as 'YYMM'.

## Press < RETURN> to Process Report, Line# to Change, or Abort:

Press 'RETURN', enter a Zero (0), click on the 'OK/END' icon, or press the 'F2' function key to process the report.

The user can also enter Line Number to make desired changes.