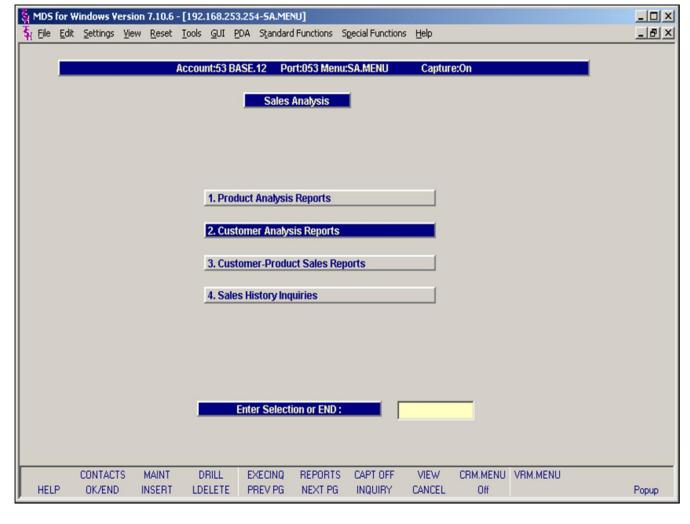

#### Main Menu

Sales Analysis can be found on the main menu.

## Sales Analysis Menu

The Product Analysis Menu is available from the Sales Analysis Menu.

| <br> | <br> | <br> |
|------|------|------|
| <br> | <br> | <br> |
| <br> |      |      |
|      |      |      |

# The menu contains the following Product Analysis Report selections;

Sales Summary by Warehouse by P/C
Discontinued Items
Descending Product Unit Sales
Sales History (this year – last year)
Sales Summary Spread by month by P/C
Sales Summary Spread by Month by Vendor