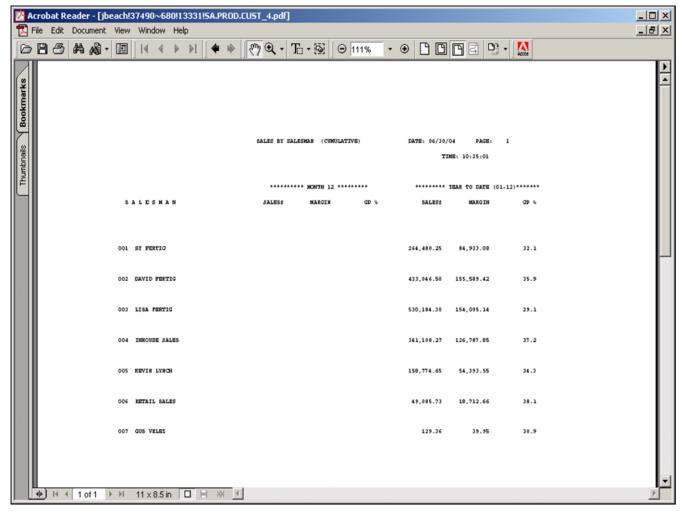

## Sales Summary by Salesman Report

This report prints sales dollars and margin by salesman for a selected range of fiscal periods.

#### Salesman

In this field the operator has the option of selecting 'All Salesmans', 'Salesman Range' and 'Specific Salesman'.

### **Enter beginning month**

Enter the Month to begin report criteria as 'NN'.

## **Enter ending month**

Enter the Month to end report criteria as 'NN'.

# Press <RETURN> to Process Report, Line# to Change, or Abort:

Press 'RETURN', enter a Zero (0), click on the 'OK/END' icon, or press the 'F2' function key to process the report.

The user can also enter Line Number to make desired changes.