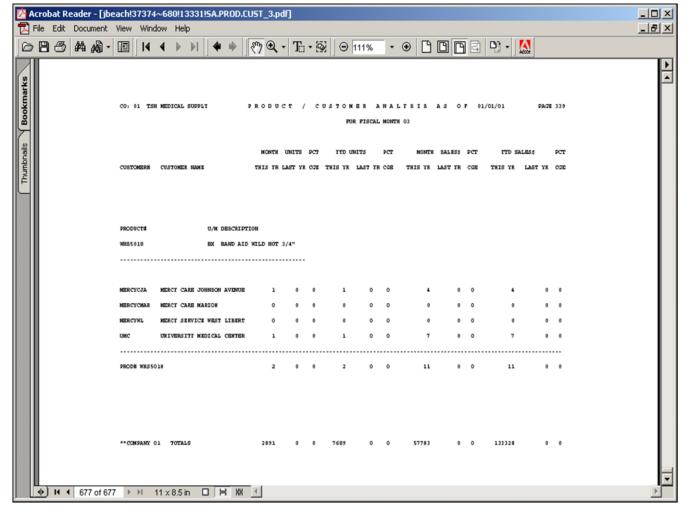

## **Sales by Product by Customer Report**

This report prints summary sales information by company, by product, and by customer, for a selected fiscal period and year-to-date.