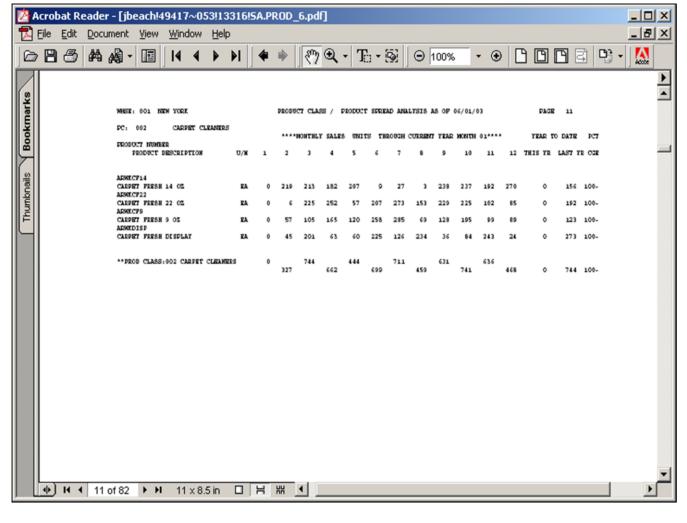

# Sales Summary Spread by month by P/C Report

This report displays by product class, by product, and by month, the unit or dollar sales. The report will also display year-to-date and percentage of change data and may be selected by units or sales dollars.