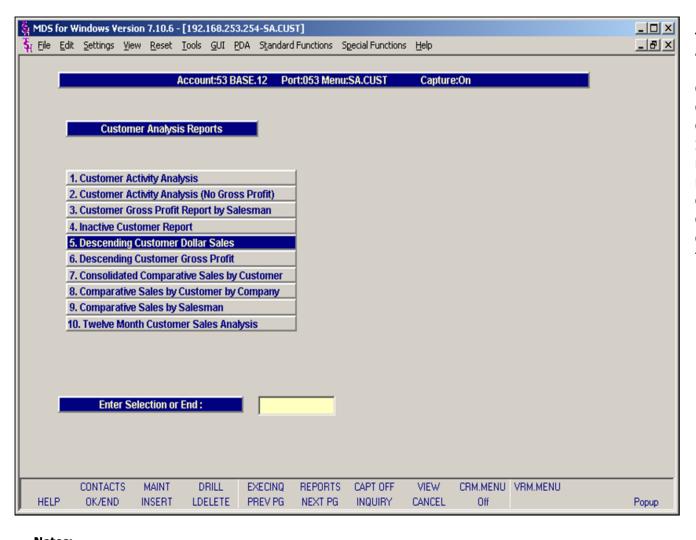

## **Customer Analysis Reports Menu**

Customer Analysis Reports can be found from the Sales Analysis Selector.

# The menu contains the following Customer Analysis Report selections;

Customer Activity Analysis
Customer Activity Analysis (No Gross Profit)
Customer Gross Profit Report by Salesman
Inactive Customer Report
Descending Customer Dollar Sales
Descending Customer Gross Profit
Consolidated Comparative Sales by Customer
Consolidated Comparative Sales by Company
Comparative Sales by Salesman
Twelve Month Customer Sales Analysis