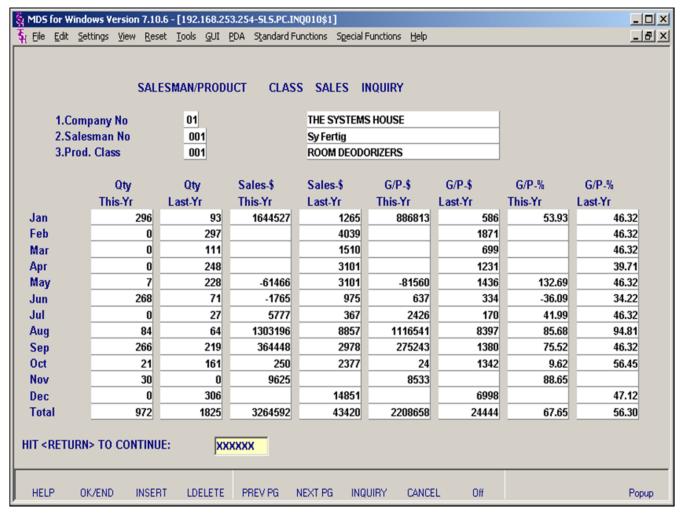

#### **Salesman/Product Class Sales Inquiry**

This program displays the monthly sales quantities and dollars for this year and last year for a specific salesman/customer/product class combination.

#### **Company No**

Enter the company number, click on the Inquiry icon, or press the F7 function key to display all companies and the operator can select the needed company.

#### Salesman No

Enter the salesman number, click on the Inquiry icon, or press the F7 function key to display all salesmans and the operator can select the needed salesman.

#### **Product Class**

Enter the product class number, click on the Inquiry icon, or press the F7 function key to display all products classes and the operator can select the needed product class.

#### Hit <RETURN> to Continue:

Press 'RETURN', enter a Zero (0), click on the 'OK/END' icon, or press the 'F2' function key to process the inquiry.

The user can also enter Line Number to make desired changes.