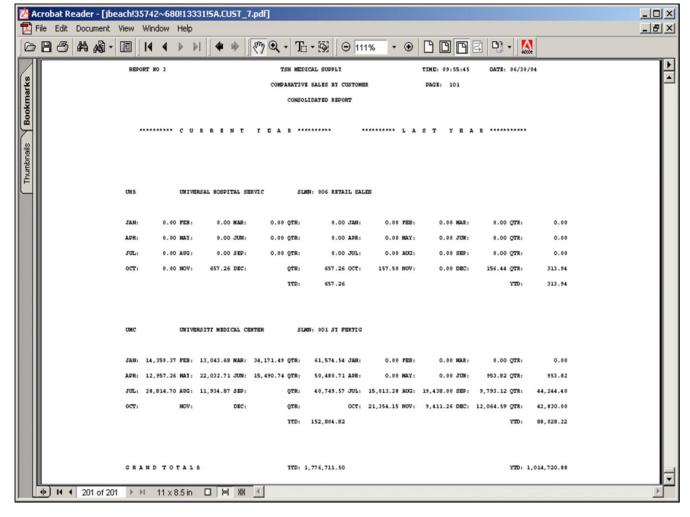

## Consolidated Comparative Sales by Customer Report

This report displays customer's current and previous year's sales. The report breaks down the totals by calendar month as well as showing the corresponding salesman's sales figures by quarter.

## Press <RETURN> to Process Report, Line# to Change, or Abort:

Press 'RETURN', enter a Zero (0), click on the 'OK/END' icon, or press the 'F2' function key to process the report.

| Notes: |
|--------|
|--------|