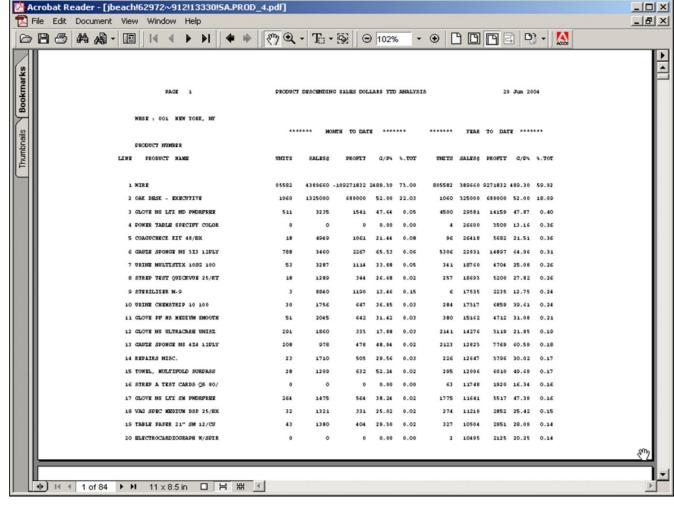

## **Descending Product Dollar Sales Report**

This report displays the year-to-date analysis of descending unit sales dollars by warehouse. Kits and products with the stock status indicator flagged as 'N' will not print on the report.

Only product with sales dollars this year greater than 0 will print.