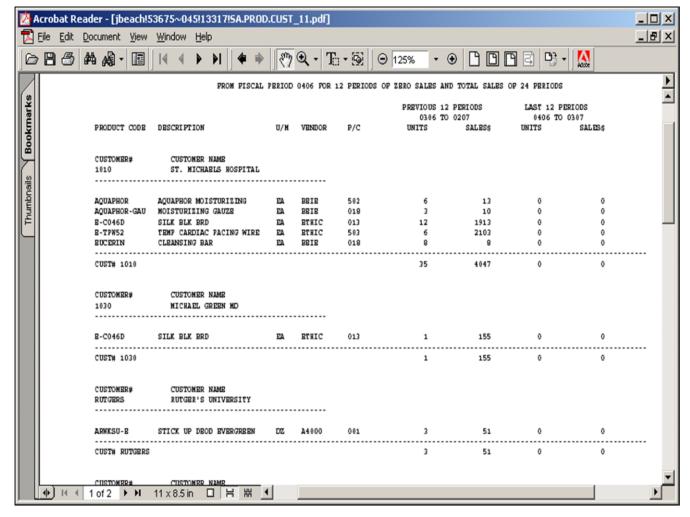

#### **Missing Sales Report**

This report provides a listing of products that customers are not currently buying within the specified periods, but have bought in the past.

#### **Fiscal Period**

Enter the Fiscal period as 'YYMM'.

### Enter the number of periods to have 0 sales.

Enter the number of periods for customers and products to have zero sales, this includes the fiscal period entered.

### Enter the number of previous periods to include

Enter the number of previous periods sales to be included.

#### **Minimum of Units to Print**

Enter the minimum number of units to print