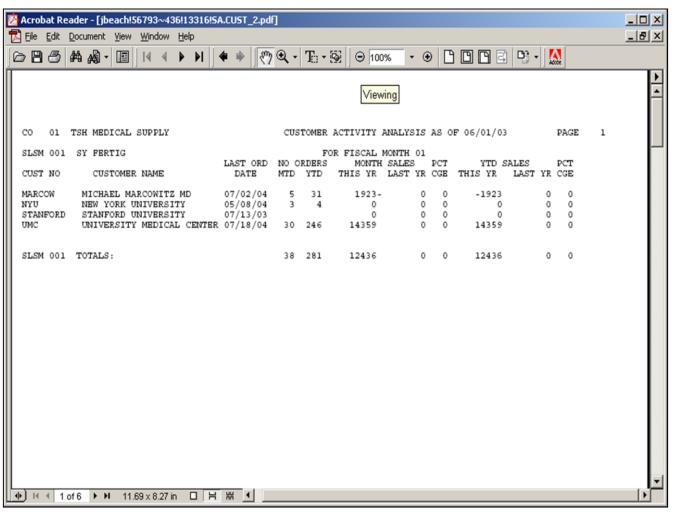

# **Customer Activity Analysis (No Gross Profit) Report**

10/14/2015

This report prints by company, by salesman, and by customer number, the customer activity information such as last order date, number of orders MTD and YTD, monthly sales this year and last year etc., for the selected fiscal period. No gross profit is displayed.

#### Date

Click on the drop down box and select a date or enter date format 'DDMMYY'.

### **Fiscal Period**

Enter the Fiscal period as 'YYMM'.

#### Salesman

In this field the operator has the option of selecting 'All Salesmans', 'Salesman Range' and 'Specific Salesman'.

#### Customer#

In this field the operator has the option of selecting 'All Customers', 'Customer Range' and 'Specific Customer'.

## Press <RETURN> to Process Report, Line# to Change, or Abort:

Press 'RETURN', enter a Zero (0), click on the 'OK/END' icon, or press the 'F2' function key to process the report.

The user can also enter Line Number to make desired changes.