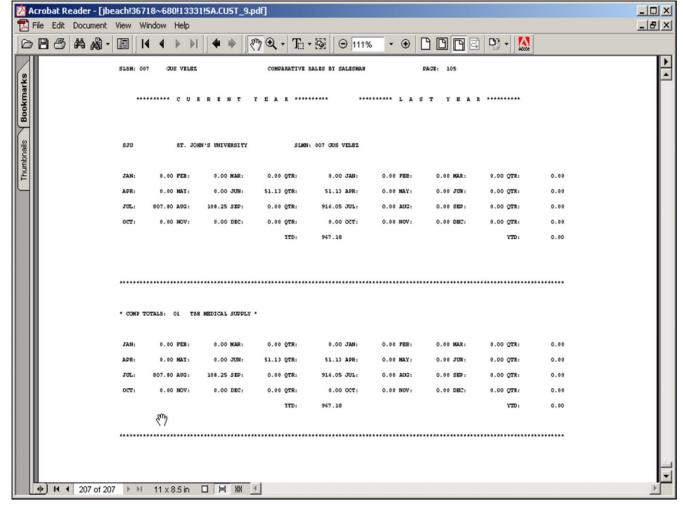

## Consolidated Comparative Sales by Customer Report

This report displays customer's current and previous year's sales. The report breaks down the totals by calendar month as well as showing the corresponding salesman's sales figures by quarter.

## Press <RETURN> to Process Report, Line# to Change, or Abort:

Press 'RETURN', enter a Zero (0), click on the 'OK/END' icon, or press the 'F2' function key to process the report.

| Notes: |
|--------|
|--------|