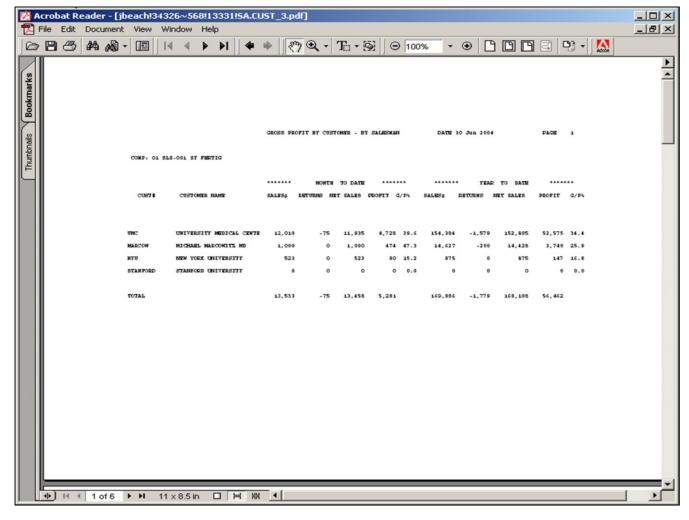

## **Gross Profit by Salesman Report**

This report prints the MTD and YTD gross profit data by company, by salesman, and by customer number.

#### Salesman

In this field the operator has the option of selecting 'All Salesmans', 'Salesman Range' and 'Specific Salesman'.

#### Customer#

In this field the operator has the option of selecting 'All Customers', 'Customer Range' and 'Specific Customer'.

# Sort By Descending YTD Sales or Customer # (Y/C)

Enter 'Y' to sort by year to date sales or 'C' to sort by customer.

## Press <RETURN> to Process Report, Line# to Change, or Abort:

Press 'RETURN', enter a Zero (0), click on the 'OK/END' icon, or press the 'F2' function key to process the report.

The user can also enter Line Number to make desired changes.