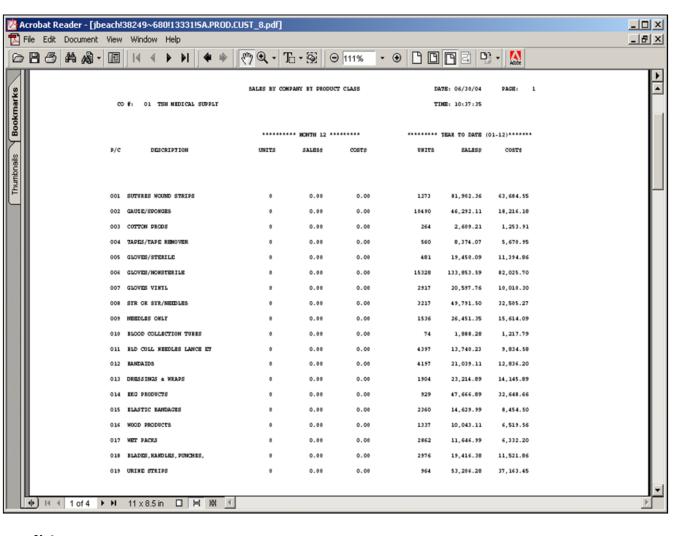

## Sales Summary by Company by P/C Report

This report prints by company, by product class, the summary sales information for a selected fiscal period range.