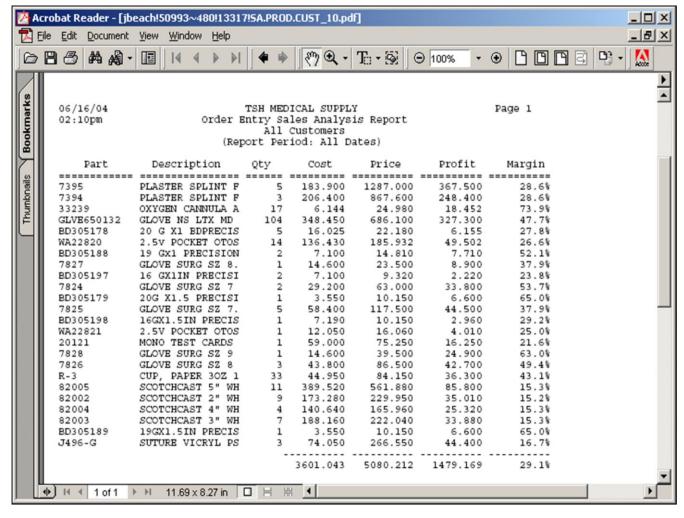

#### **Special Sales Analysis - Summary Report**

This report shows, an overview by customer, product sales information, including quantity, cost, and profit margin.