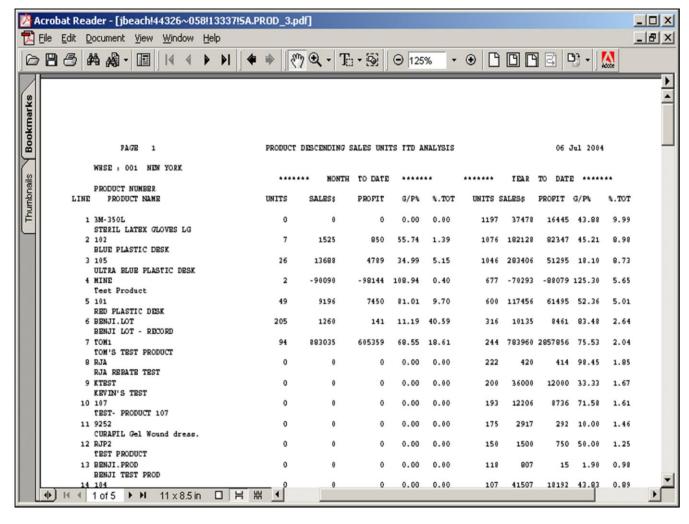

### **Descending Product Unit Sales Report**

This report prints the year-to-date analysis of descending unit sales by warehouse. Kits and products with the stock status indicator flagged as 'N' will not print on the report.

This report prints on an exception basis, only products that have sales for this year will print.