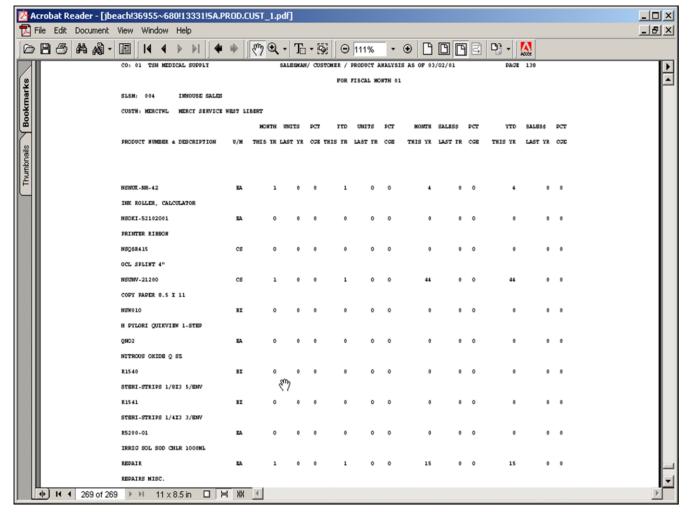

## Sales by CO# by Cust by SIsm by Prod

This report prints by company, by salesman, by customer, and by product, the MTD and YTD sales information.