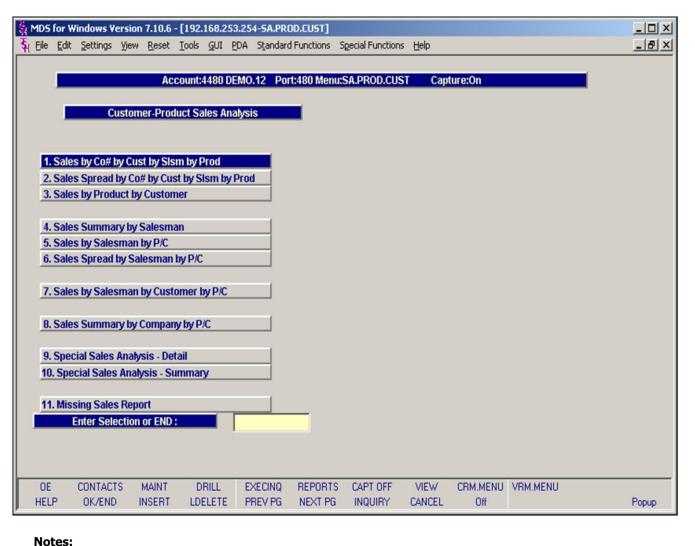

## **Customer – Product Sales Reports Menu**

Customer Analysis Reports can be found in the Sales Analysis Selector.

| <br> | <br> | <br> |
|------|------|------|
|      |      |      |
|      |      |      |
|      |      | <br> |

# The menu contains the following Customer – Product Sales Reports selections;

Sales by CO# by Cust by Slsm by Prod
Sales Spread by CO# by Cust by Slsm by Prod
Sales by Product by Customer
Sales Summary by Salesman
Sales by Salesman by P/C
Sales Spread by Salesman by P/C
Sales by Salesman by Customer by P/C
Sales Summary by Company by P/C
Special Sales Analysis – Detail
Special Sales Analysis – Summary

## Sales by CO# by Cust by SIsm by Prod

This report prints by company, by salesman, by customer, and by product, the MTD and YTD sales information.

## Sales Spread by CO# by Cust by SIsm by Prod

This report prints by company, by salesman, by customer, and by product, the monthly sales data up to a selected period. YTD data is also printed.

## **Sales by Product by Customer Report**

This report prints summary sales information by company, by product, and by customer, for a selected fiscal period and year-to-date.

## Sales Summary by Salesman Report

This report prints sales dollars and margin by salesman for a selected range of fiscal periods.

## Sales by Salesman by P/C

This report prints by company, by salesman, and by product class, the MTD and YTD sales information.

## Sales Spread by Salesman by P/C

This report prints by company, by salesman, and by product class, the monthly sales and sales margin information.

## Sales by Salesman by Customer by Product Class Report

This report prints by company, by salesman, by customer, and by product class, the MTD and YTD sales information.

## Sales Summary by Company by P/C Report

This report prints by company, by product class, the summary sales information for a selected fiscal period range.

#### Special Sales Analysis - Detail Report

This report shows, by customer, the detailed product sales information, including unit price, cost, and profit margin.

#### **Special Sales Analysis - Summary Report**

This report shows, an overview by customer, product sales information, including quantity, cost, and profit margin.

#### **Missing Sales Report**

This report provides a listing of products that customers are not currently buying within the specified periods, but have bought in the past.