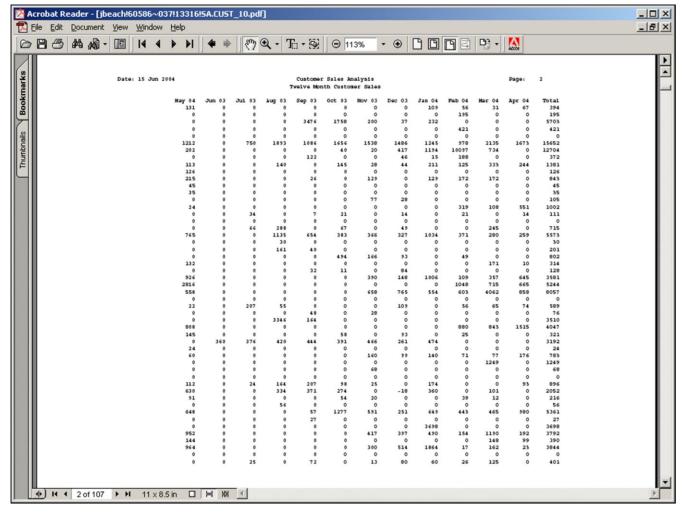

## **Twelve Month Customer Sales Analysis**

A listing of all sales by company for the current month as well as the previous eleven months. This report displays sales information in it's entire form for a twelve month period.

### Company

In this field the operator has the option of selecting 'All Companies', 'Company Range' and 'Specific Company'.

#### Salesman

In this field the operator has the option of selecting 'All Salesmans', 'Salesman Range' and 'Specific Salesman'.

### **Territory**

In this field the operator has the option of selecting 'All Territories', 'Territory Range' and 'Specific Territory'.

#### **Customer Class**

In this field the operator has the option of selecting 'All Cust Class', 'Cust Class Range' and 'Specific Cust Class'.

### **Twelve Month Customer Sales Analysis**

#### Customer#

In this field the operator has the option of selecting 'All Customers', 'Customer Range' and 'Specific Customer'.