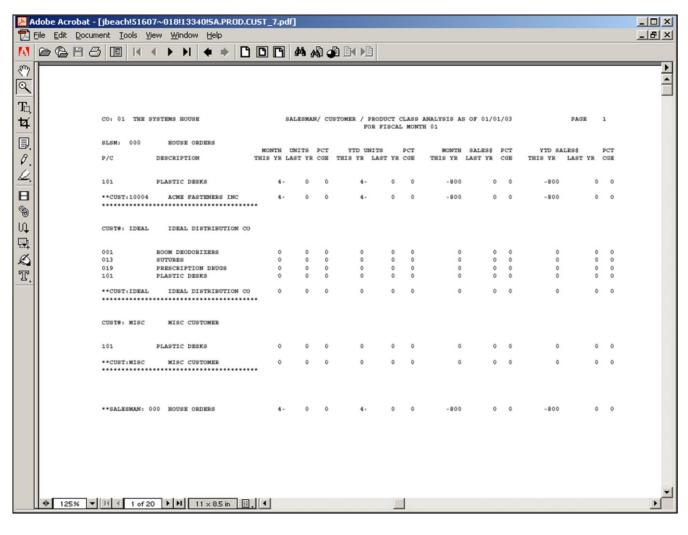

## Sales by Salesman by Customer by Product Class Report

This report prints by company, by salesman, by customer, and by product class, the MTD and YTD sales information.

#### Date

Click on the drop down box and select a date or enter date format 'DDMMYY'.

#### **Fiscal Period**

Enter the Fiscal period as 'YYMM'.

## Press <RETURN> to Process Report, Line# to Change, or Abort:

Press 'RETURN', enter a Zero (0), click on the 'OK/END' icon, or press the 'F2' function key to process the report.

The user can also enter Line Number to make desired changes.