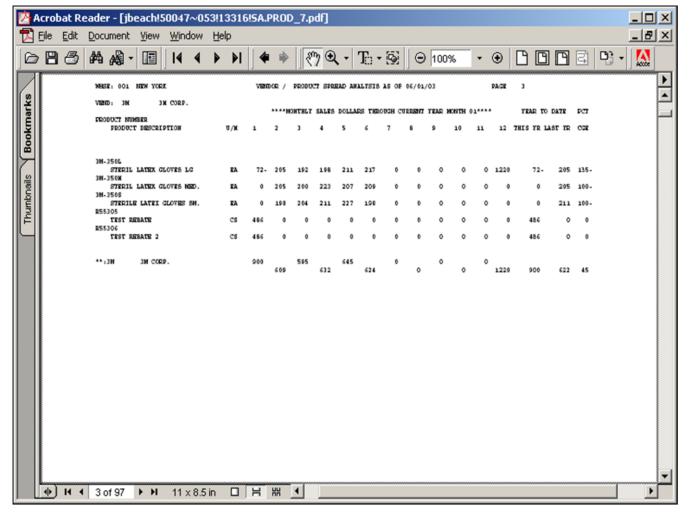

# Sales Summary Spread by month by Vendor Report

This report displays by vendor, by warehouse, and by product, the monthly unit or dollar sales. The report will also display year-to-date and percentage of change data and may be selected by units or sales dollars.