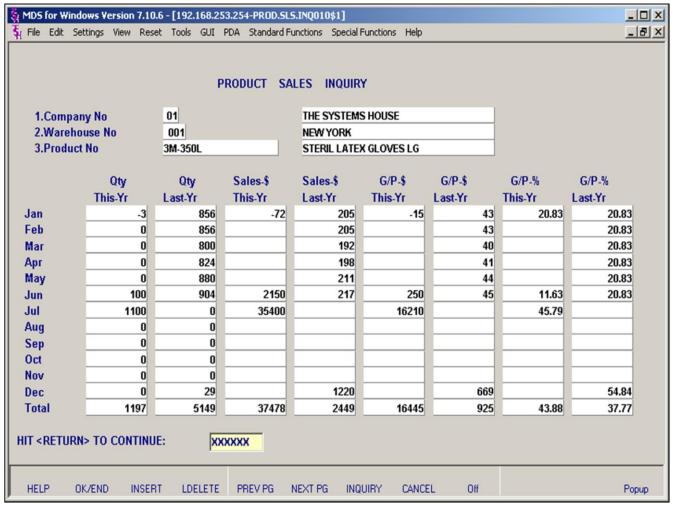

#### **Product Sales Inquiry**

This inquiry displays the monthly sales quantities and dollars for this year and last year for a specific product/warehouse combination.

#### **Company No**

Enter the company number, click on the Inquiry icon, or press the F7 function key to display all companies and the operator can select the needed company.

#### **Warehouse No**

Enter the Warehouse number , click on the Inquiry icon, or press the F7 function key to display all warehouses and the operator can select the needed warehouse.

#### **Product No**

Enter the product number, click on the Inquiry icon, or press the F7 function key to display all products and the operator can select the needed product.

#### **Hit <RETURN> to Continue:**

Press 'RETURN', enter a Zero (0), click on the 'OK/END' icon, or press the 'F2' function key to process the inquiry.

The user can also enter Line Number to make desired changes.