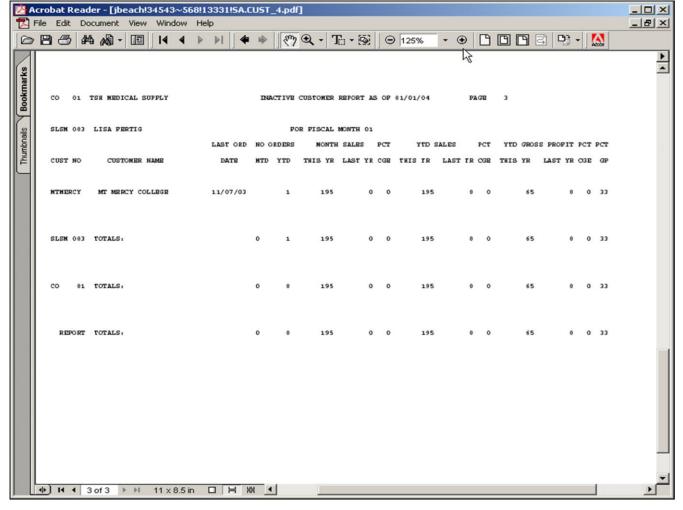

### **Inactive Customer Report**

This report will print by company, by salesman, and by customer number, the inactive customers based on the date input by the operator. If a customers last order date is less than or equal to this date they will be included in this report.

#### **Date**

Click on the drop down box and select a date or enter date format 'DDMMYY'.

### **Fiscal Period**

Enter the Fiscal Year period as 'YYMM'.

## Press < RETURN> to Process Report, Line# to Change, or Abort:

Press 'RETURN', enter a Zero (0), click on the 'OK/END' icon, or press the 'F2' function key to process the report.

The user can also enter Line Number to make desired changes.