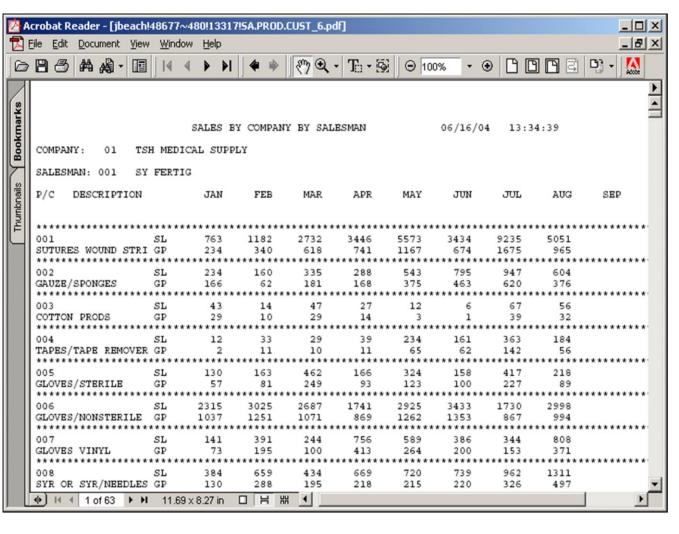

## Sales Spread by Salesman by P/C

This report prints by company, by salesman, and by product class, the monthly sales and sales margin information.

### Company

In this field the operator has the option of selecting 'All Companies', 'Company Range' and 'Specific Company'.

#### Salesman

In this field the operator has the option of selecting 'All Salesmans', 'Salesman Range' and 'Specific Salesman'.

# Press <RETURN> to Process Report, Line# to Change, or Abort:

Press 'RETURN', enter a Zero (0), click on the 'OK/END' icon, or press the 'F2' function key to process the report.

The user can also enter Line Number to make desired changes.