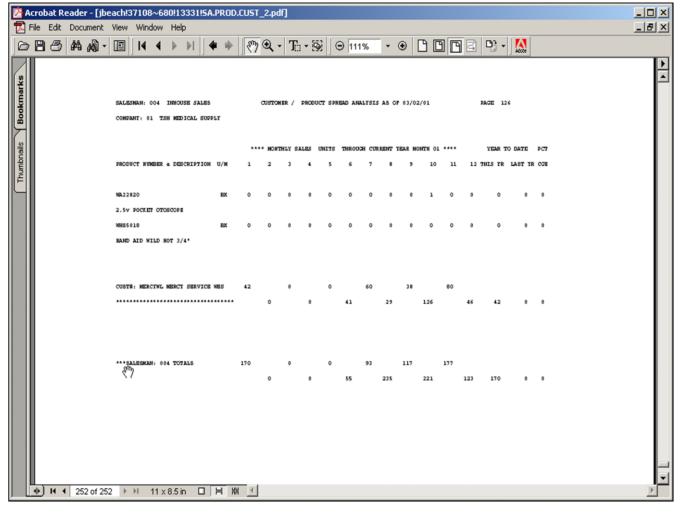

## Sales Spread by CO# by Cust by SIsm by Prod

This report prints by company, by salesman, by customer, and by product, the monthly sales data up to a selected period. YTD data is also printed.