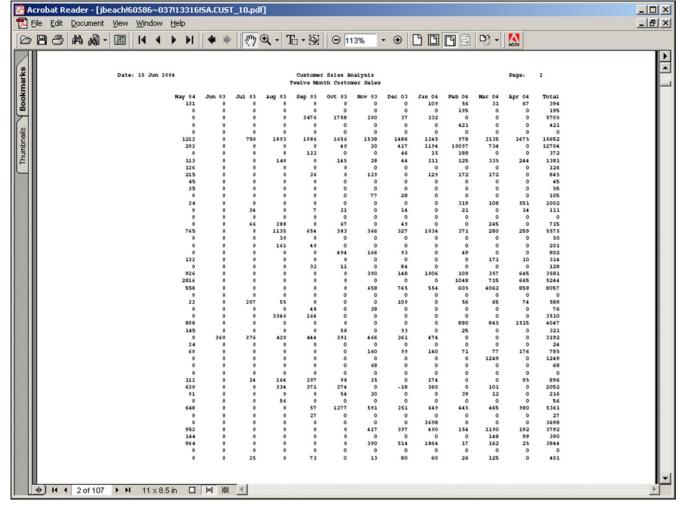

## **Twelve Month Customer Sales Analysis**

A listing of all sales by company for the current month as well as the previous eleven months. This report displays sales information in it's entire form for a twelve month period.

### Company

In this field the operator has the option of selecting 'All Companies', 'Company Range' and 'Specific Company'.

#### Salesman

In this field the operator has the option of selecting 'All Salesmans', 'Salesman Range' and 'Specific Salesman'.

### **Territory**

In this field the operator has the option of selecting 'All Territories', 'Territory Range' and 'Specific Territory'.

#### **Customer Class**

In this field the operator has the option of selecting 'All Cust Class', 'Cust Class Range' and 'Specific Cust Class'.

### **Twelve Month Customer Sales Analysis**

#### Customer#

In this field the operator has the option of selecting 'All Customers', 'Customer Range' and 'Specific Customer'.