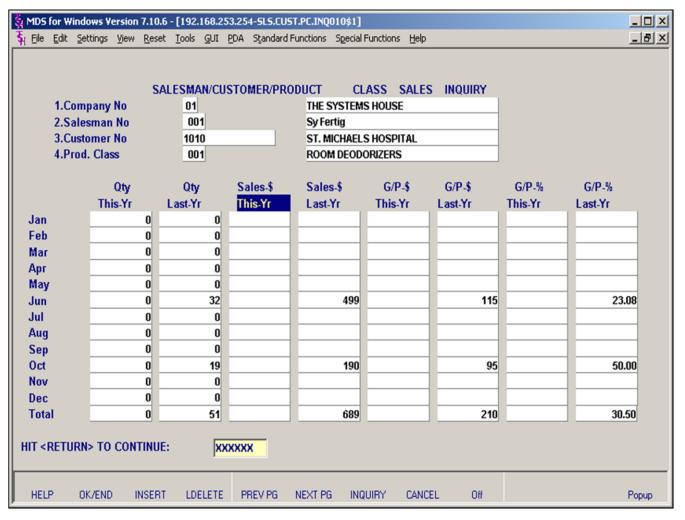

#### Slsm/Cust/Product Class Sales Inquiry

This program displays the monthly sales quantities and dollars for this year and last year for a specific salesman/customer/product class combination.

#### **Company No**

Enter the company number, click on the Inquiry icon, or press the F7 function key to display all companies and the operator can select the needed company.

#### Salesman No

Enter the salesman number, click on the Inquiry icon, or press the F7 function key to display all salesmans and the operator can select the needed salesman.

#### **Customer No**

Enter the customer number, click on the Inquiry icon, or press the F7 function key to display all customers and the operator can select the needed customer.

#### **Product Class No**

Enter the product class number, click on the Inquiry icon, or press the F7 function key to display all products classes and the operator can select the needed product class.

#### Hit <RETURN> to Continue:

Press 'RETURN', enter a Zero (0), click on the 'OK/END' icon, or press the 'F2' function key to process the inquiry.

The user can also enter Line Number to make desired changes.