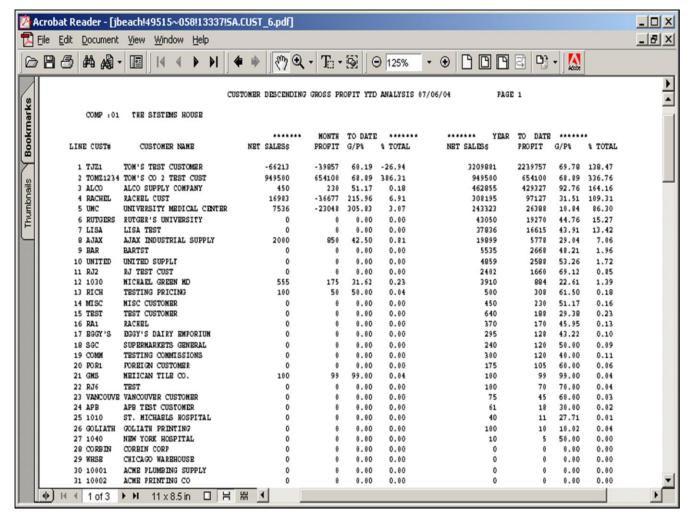

### **Descending Customer Gross Profit Report**

This report prints a year-to-date analysis of descending gross profit by company.

## Press <RETURN> to Process Report, Line# to Change, or Abort:

Press 'RETURN', enter a Zero (0), click on the 'OK/END' icon, or press the 'F2' function key to process the report.

| Notes: |
|--------|
|--------|