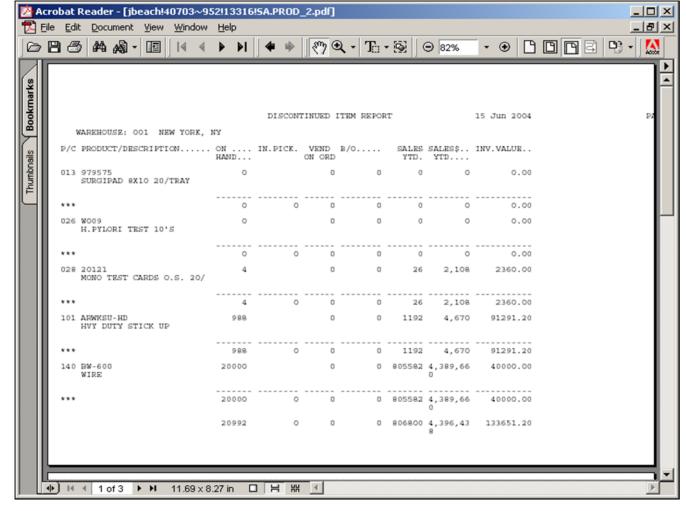

| Discontinued | <b>Items</b> | Repor |
|--------------|--------------|-------|
|--------------|--------------|-------|

This report prints all items that have been flagged as discontinued in the Product Detail file.

10/14/2015

The report sorts by warehouse, by product class, and by product.