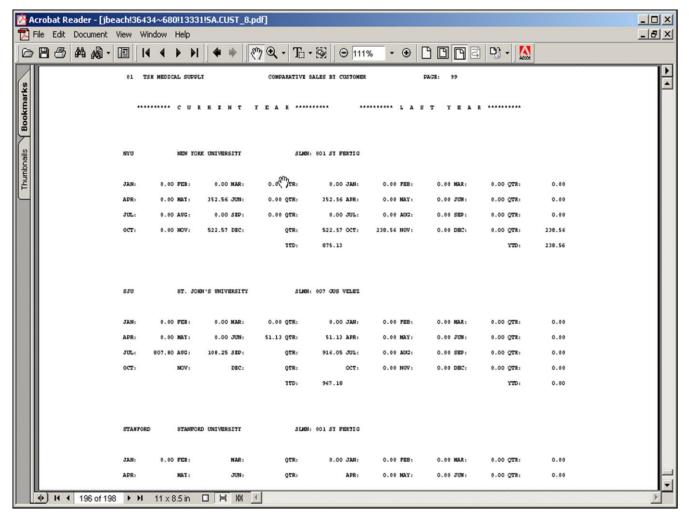

## Comparative Sales by Customer by Company Report

This report prints/displays by customer, by salesman, by company, and by month, the comparative sales analysis information for both current year and last year. The entire report can be directed to the printer or one specific customer can be displayed on the screen.

# Press <RETURN> to Process Report, Line# to Change, or Abort:

Press 'RETURN', enter a Zero (0), click on the 'OK/END' icon, or press the 'F2' function key to process the report.

| Notes: |
|--------|
|--------|