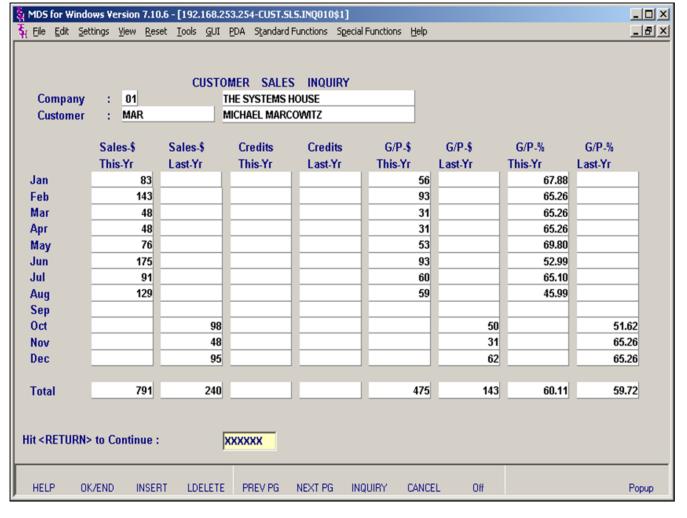

#### **Customer Sales Inquiry**

This program displays the monthly sales dollars for this year and last year for a specific company/customer combination.

#### **Company**

Enter the company number, click on the Inquiry icon, or press the F7 function key to display all companies and the operator can select the needed company.

#### Customer

Enter the customer number, click on the Inquiry icon, or press the F7 function key to display all customers and the operator can select the needed customer.

#### **Hit <RETURN> to Continue:**

Press 'RETURN', enter a Zero (0), click on the 'OK/END' icon, or press the 'F2' function key to process the inquiry.

The user can also enter Line Number to make desired changes.