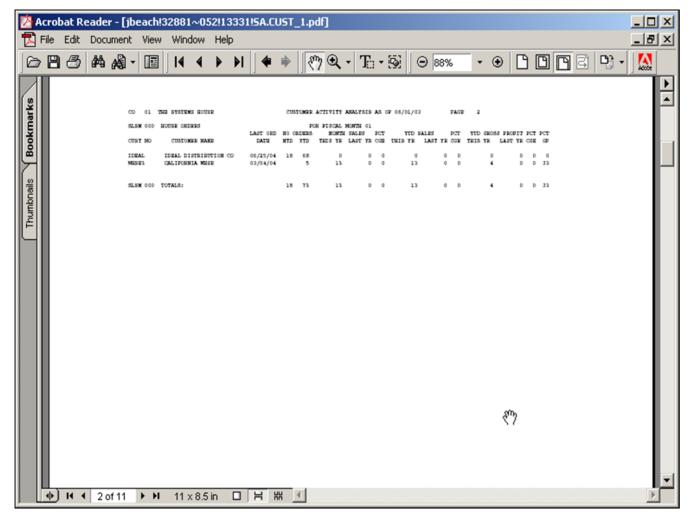

## **Customer Activity Analysis Report**

This report prints by salesman, by customer number, the customer activity information such as last order date, number of orders MTD and YTD, monthly sales this year and last year, gross profit etc., for the selected fiscal period.

#### Date

Click on the drop down box and select a date or enter date format 'DDMMYY'.

#### **Fiscal Period**

Enter the Fiscal period as 'YYMM'.

#### Salesman

In this field the operator has the option of selecting 'All Salesmans', 'Salesman Range' and 'Specific Salesman'.

#### Customer#

In this field the operator has the option of selecting 'All Customers', 'Customer Range' and 'Specific Customer'.

## Press <RETURN> to Process Report, Line# to Change, or Abort:

Press 'RETURN', enter a Zero (0), click on the 'OK/END' icon, or press the 'F2' function key to process the report.

The user can also enter Line Number to make desired changes.