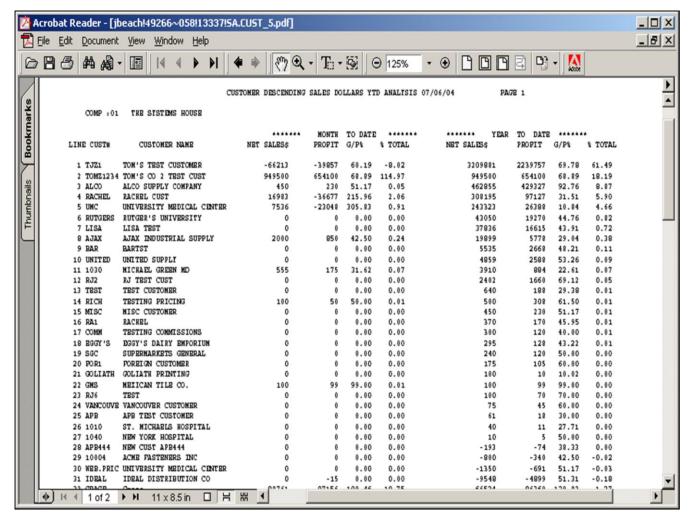

### **Descending Customer Dollar Sales Report**

This report prints a year-to-date analysis of descending dollar sales by company.

## Press <RETURN> to Process Report, Line# to Change, or Abort:

Press 'RETURN', enter a Zero (0), click on the 'OK/END' icon, or press the 'F2' function key to process the report.

| Notes: |
|--------|
|--------|