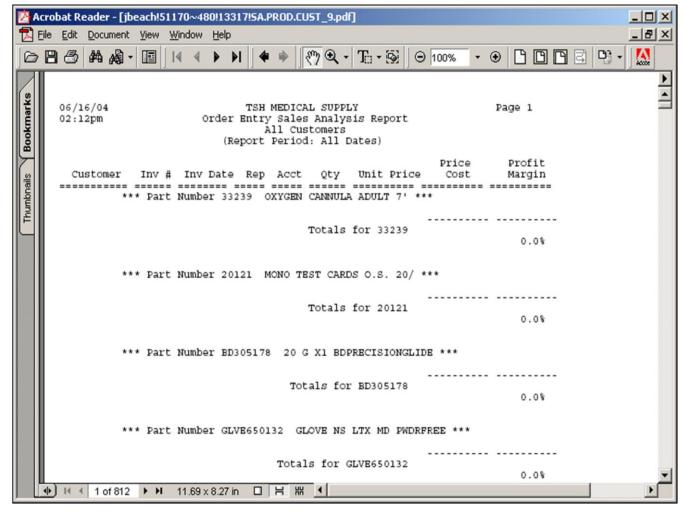

#### Special Sales Analysis - Detail Report

This report shows, by customer, the detailed product sales information, including unit price, cost, and profit margin.