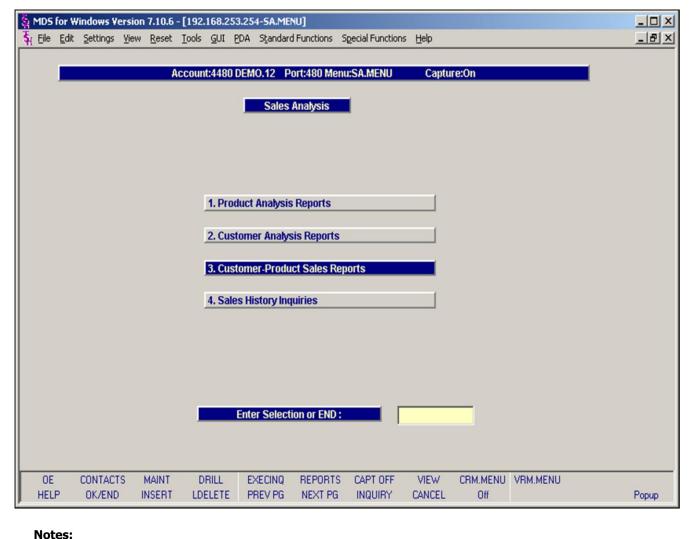

#### **Overview**

1

Sales Analysis Reports and Inquiries provide an overview of customer, product and salesman activity, highlighting sales trends for management attention.

#### Main Menu

Sales Analysis can be found on the main menu.