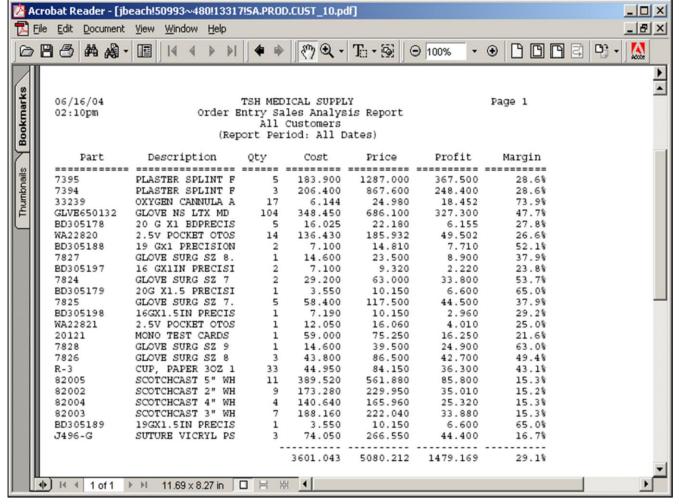

# Sales Summary by Warehouse by P/C Report

The product sales report prints by warehouse, by product class, and by product, the month-to-date and year-to-date sales units/dollars, profit\$ and gross profit percentage from the Sales.2 file.

10/14/2015

Kit items and products with the stock status indicator flagged as 'N' in the Product Master file are excluded from this report.

### Warehouse

In this field the operator has the option of selecting 'All Warehouses', 'Warehouse Range' and 'Specific Warehouse'.

#### **Fiscal Period**

Enter the Fiscal period as 'YYMM'.