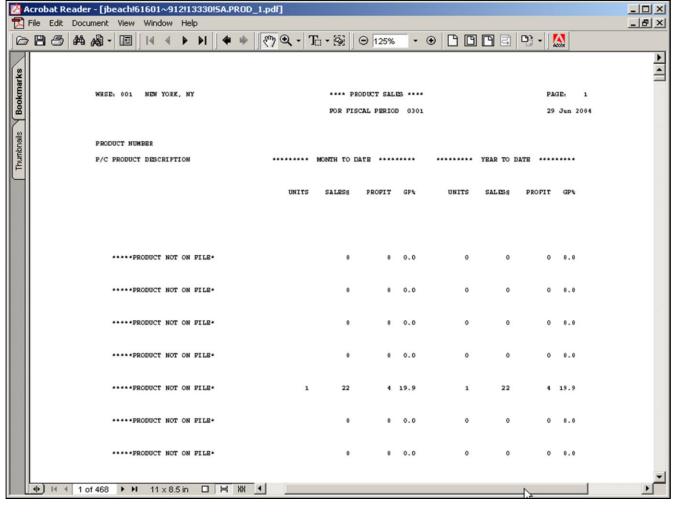

# Sales Summary by Warehouse by P/C Report

The product sales report prints by warehouse, by product class, and by product, the month-to-date and year-to-date sales units/dollars, profit\$ and gross profit percentage from the Sales.2 file.

10/14/2015

Kit items and products with the stock status indicator flagged as 'N' in the Product Master file are excluded from this report.