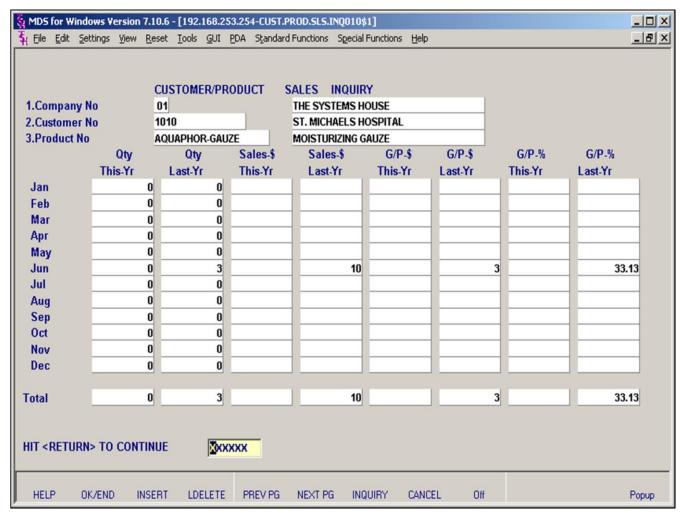

#### **Customer/Product Sales Inquiry**

This program displays the monthly sales quantities and dollars for this year and last year for a specific company/customer/product combination.

#### **Company No**

Enter the company number, click on the Inquiry icon, or press the F7 function key to display all companies and the operator can select the needed company.

#### **Customer No**

Enter the customer number, click on the Inquiry icon, or press the F7 function key to display all customers and the operator can select the needed customer.

#### **Product No**

Enter the product number, click on the Inquiry icon, or press the F7 function key to display all products and the operator can select the needed product.

#### **Hit <RETURN> to Continue:**

Press 'RETURN', enter a Zero (0), click on the 'OK/END' icon, or press the 'F2' function key to process the inquiry.

The user can also enter Line Number to make desired changes.