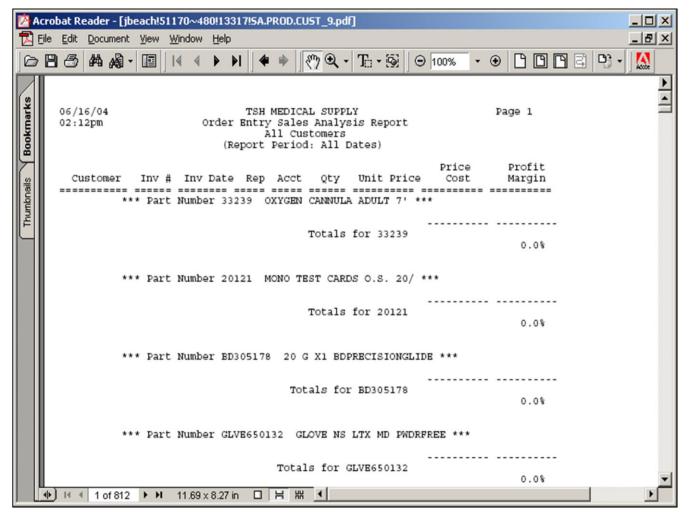

#### Special Sales Analysis - Detail Report

This report shows, by customer, the detailed product sales information, including unit price, cost, and profit margin.