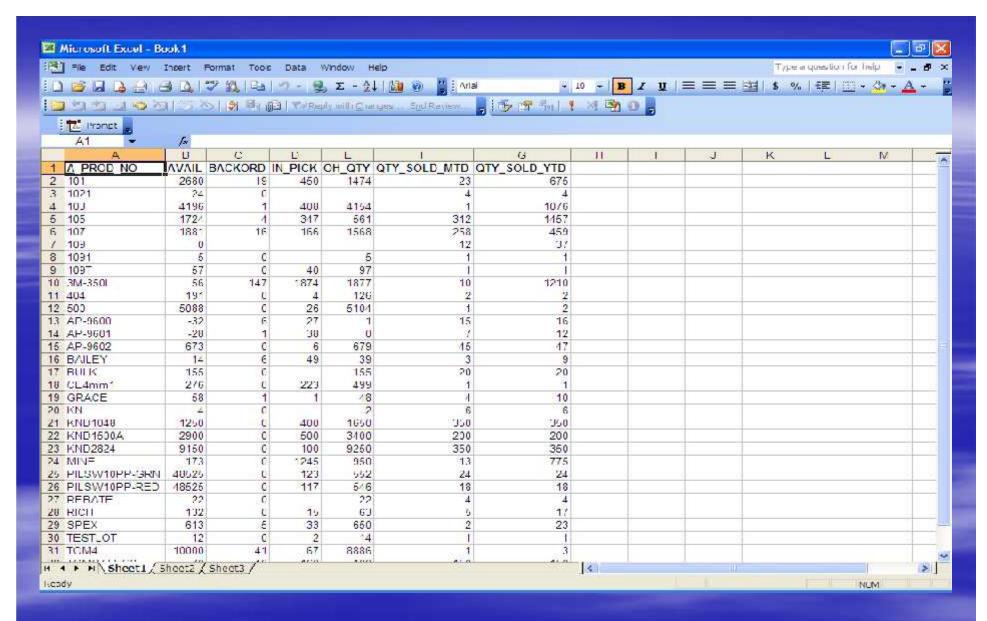

S ODBC and Excel

- Ability to connect to MDS database
- Unlike Recall Generator, you can use multiple files to query from
- Create custom reports
- Create custom pivot charts and tables
- Novice users can operate





- Importing MDS database to use for query
- Choosing pre-installed data source



- User supplies password
- Excel connects to MDS Database



- All available tables are displayed
- Click on "+" next to table to display available columns



- Available columns are displayed
- Choose columns for your query



 Filter data to specify certain information to include or not include in your query



Specify how you want your data sorted



- Finishing Query Wizard
  - Return Data to Excel
  - Save Query



- Place Data
  - Existing or New Worksheet
  - Create a PivotTable report



#### Simple query displayed

#### MDS ODBC and Excel - PivotTable



#### MDS ODBC and Excel - PivotChart



# MDS ODBC and Crystal Reports

- Ability to modify existing Crystal Reports using Crystal Reports through WinMDS
- Ability to add Crystal Reports to run in WinMDS



| Customer Number | Name                |              | AR Conso idated Report |         |        |        | 3.7/2005 Page 013<br>10:50:34AM |            | 17.3       |
|-----------------|---------------------|--------------|------------------------|---------|--------|--------|---------------------------------|------------|------------|
|                 |                     | ARBa         | Current                | 31 - 60 | 61-90  | 91-120 | 121 - Over                      | Sales YTD  | Last Pmt D |
| 13 00