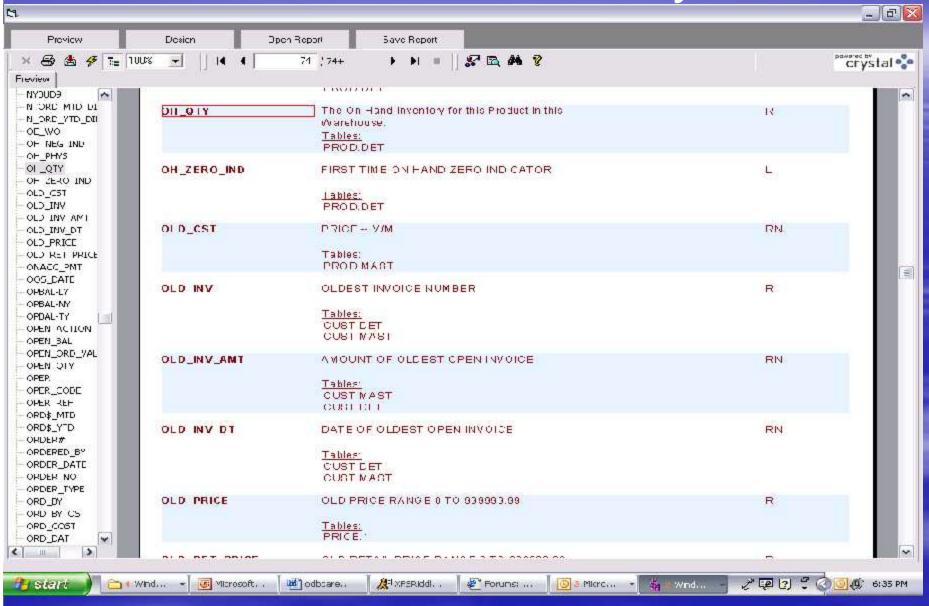

#### **MDS Data Dictionary**

Fields: Find additional information regarding fields