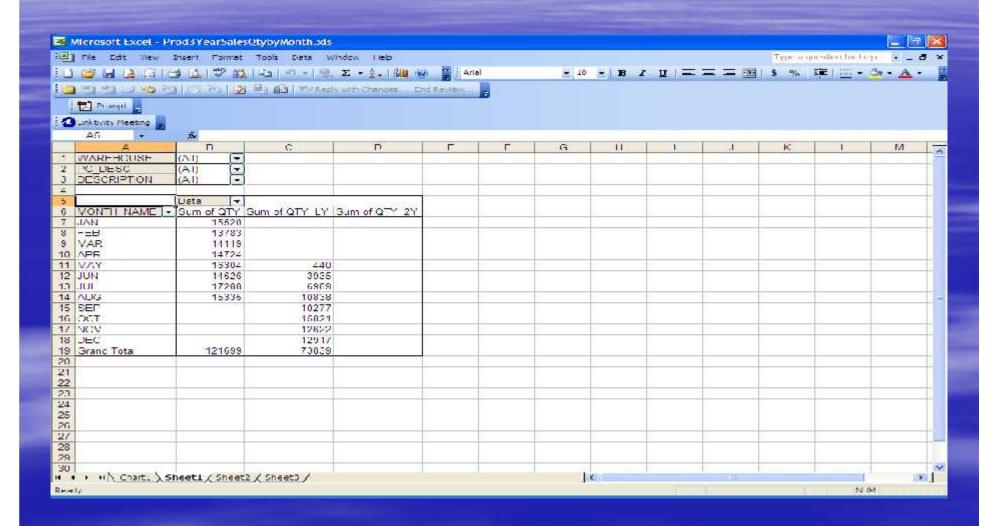

l Generator, you can use multiple files to query from
- Create custom reports
- Create custom pivot charts and tables
- Novice users can operate





- Importing MDS database to use for query
- Choosing pre-installed data source



- User supplies password
- Excel connects to MDS Database



- All available tables are displayed
- Click on "+" next to table to display available columns



- Available columns are displayed
- Choose columns for your query



 Filter data to specify certain information to include or not include in your query



Specify how you want your data sorted



- Finishing Query Wizard
  - Return Data to Excel
  - Save Query



- Place Data
  - Existing or New Worksheet
  - Create a PivotTable report



#### Simple query displayed

#### MDS ODBC and Excel - PivotTable



#### MDS ODBC and Excel - PivotChart



# MDS ODBC and Crystal Reports

- Ability to modify existing Crystal Reports using Crystal Reports through WinMDS
- Ability to add Crystal Reports to run in WinMDS



| Customer Number | Name                |              | AR Conso idated Report |         |        |        | 3.7/2005 Page 013<br>10:50:34AM |            | 17.3       |
|-----------------|---------------------|--------------|------------------------|---------|--------|--------|---------------------------------|------------|------------|
|                 |                     | ARBa         | Current                | 31 - 60 | 61-90  | 91-120 | 121 - Over                      | Sales YTD  | Last Pmt D |
| 13 00           | ST, MARYS MEDICAL   | 16 .47 8 . 5 | 0.00                   |