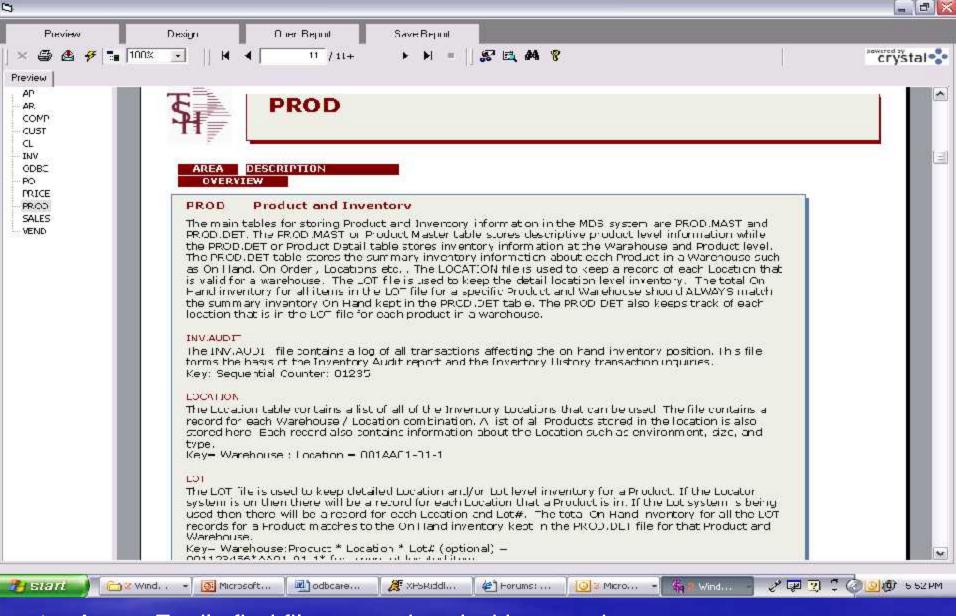

# **MDS** Data Dictionary

Area : Easily find files associated with area chosen

### **MDS Data Dictionary**

Files: Simply identify fields to use in query

#### **MDS Data Dictionary**

Fields: Find additional information regarding fields