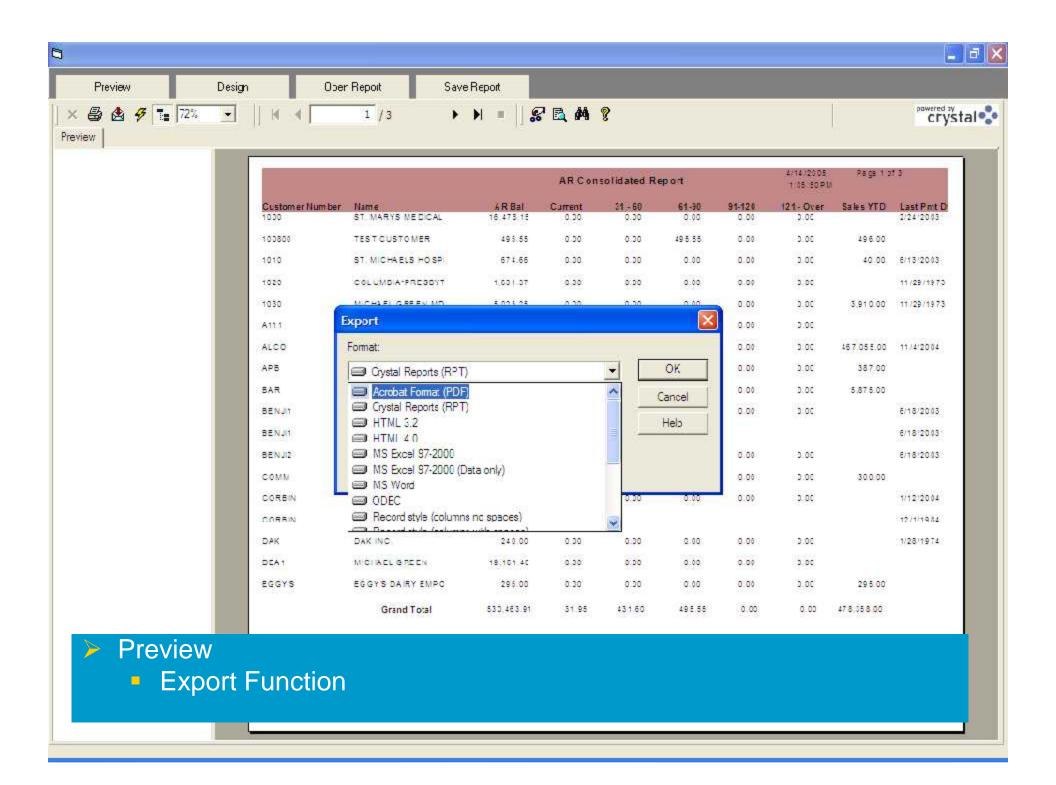

# MDS ODBC and Crystal Reports

- Ability to modify existing Crystal Reports using Crystal Reports through WinMDS
- Ability to add Crystal Reports to run in WinMDS

| Customer Number | Name                |              | AR Conso idated Report |         |        |        | 3.7/2005 Page 013<br>10:50:34AM |            | 17.3       |
|-----------------|---------------------|--------------|------------------------|---------|--------|--------|---------------------------------|------------|------------|
|                 |                     | ARBa         | Current                | 31 - 60 | 61-90  | 91-120 | 121 - Over                      | Sales YTD  | Last Pmt D |
| 13 00           | ST, MARYS MEDICAL   | 16 .47 8 . 5 | 0.00                   | 0.00    | 0.00   | 0.00   | 0.00                            |            | 2/24/2003  |
| 10 0800         | TEST CUSTO MER      | 49 5 . 55    | 0.00                   | 0.00    | 495.55 | 0.00   | 0.00                            | 496.00     |            |
| 13 10           | ST. MICHAELS HOSPI  | 614.66       | \$.00.                 | 0.00    | 0.00   | 0.00   | 0.00                            | 40.00      | 6/13/2003  |
| 1320            | COLUMBIA-PRESSYT    | 1,631,57     | 0.00                   | 0.00    | 6.00   | 0.00   | 0.90                            |            | 11/29/1973 |
| 1030            | MICHAEL GREEN MD    | 5,023.25     | 0.00                   | 0.00    | 0.00   | 0.00   | 0.00                            | 3,910.00   | 11/29/1973 |
| A111            | TEST CUST           | 57:22        | 0.00                   | 0.00    | 0.00   | 0.00   | 0.00                            |            |            |
| AL C O          | ALCO SUPPLY COMP    | £8,327,54    | 0.00                   | 106.00  | 0.00   | 0.00   | 0.00                            | 467,055.00 | 11/4/2004  |
| AP B            | APB TEST CUSTOME    | 388.35       | 0.00                   | 325.60  | 0.00   | 0.00   | 0.00                            | 387.00     |            |
| BAR             | 8A RTST             | 6,782.38     | 0.00                   | 0.00    | 0.00   | 0.00   | 0.00                            | 5,875.00   |            |
| BE NJI 1        | SENJI1-CUSTOMER     | 1,600.00     | 0.00                   | 0.00    | 0.00   | 0.00   | 0.00                            |            | 6/13/2003  |
| BE NJI 1        | BE NUIT-CUSTOMER    | 1,500.00     |                        |         |        |        |                                 |            | 6/13/2003  |
| BE N // 2       | BENJ12-CUSTOMER     | 3,511.00     | 0.00                   | 0.00    | 0.00   | 0.00   | 0.00                            |            | 6/18/2003  |
| COMM            | TESTING COMMISSIC   | 300.00       | 0.00                   | 0.00    | 0.00   | 0.00   | 0.00                            | 300.00     |            |
| CORBIN          | CORBIN CORP         | 1,914,02     | 3. 95                  | 0.00    | 0.00   | 0.00   | 0.00                            |            | 1/12/2004  |
| CORFIN          | CORSIN CORP         | 1,914.00     |                        |         |        |        |                                 |            | 12/1/1484  |
| DAK             | DAK INC.            | 24 0 .00     | 0.00                   | 0.00    | 0.00   | 0.00   | 0.00                            |            | 1/28/1974  |
| DEAT            | MICHAEL GREEN       | 19,15,1.40   | 0.00                   | 0.00    | 0.00   | 0.00   | 0.00                            |            |            |
| EG GY S         | EG GY S DAIRY EMP C | 295 00       | 4.00                   | 0.00    | 0.00   | 0.00   | 0.00                            | 295.00     |            |

#### Preview

- When running a Crystal Report in WinMDS, the Crystal Report viewer will display the report
- Ability to Print Report

- Easily access Real time data
- Flexibility to create own reports NOW!
- Reduce Expenses save money on custom programming