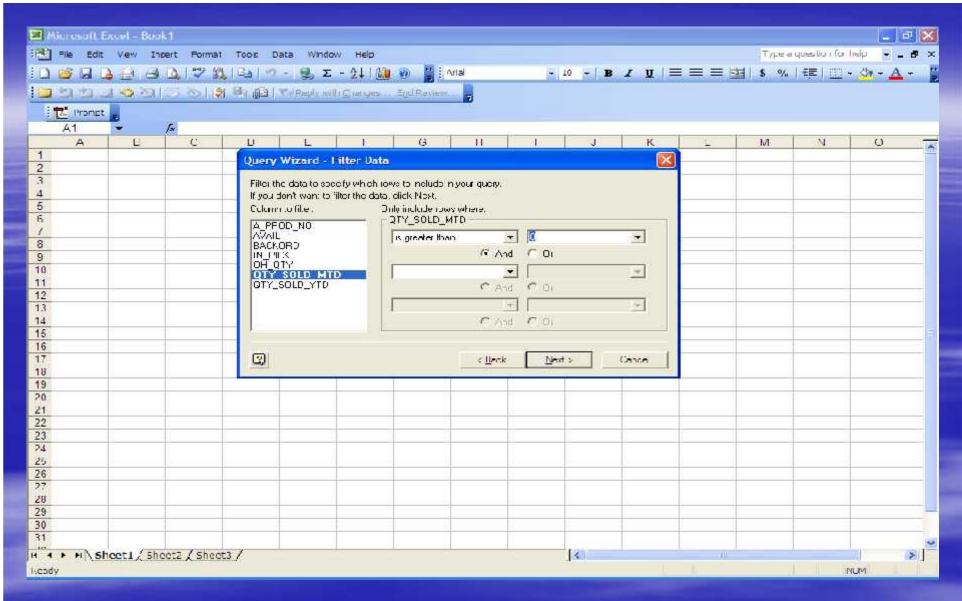

- Available columns are displayed
- Choose columns for your query

 Filter data to specify certain information to include or not include in your query

Specify how you want your data sorted

- Finishing Query Wizard
  - Return Data to Excel
  - Save Query