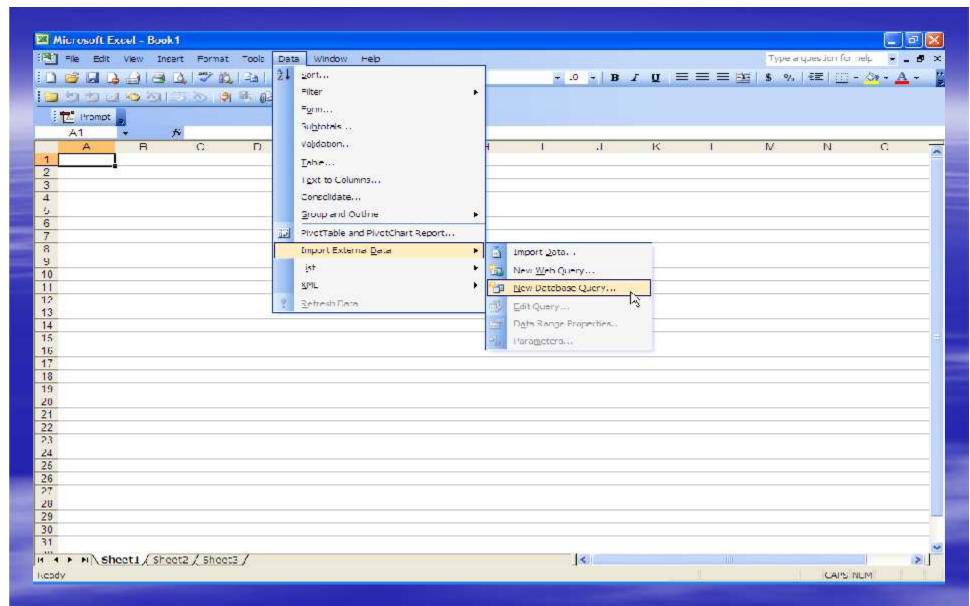

# MDS ODBC and Excel

- Ability to connect to MDS database
- Unlike Recall Generator, you can use multiple files to query from
- Create custom reports
- Create custom pivot charts and tables
- Novice users can operate

- Importing MDS database to use for query
- Choosing pre-installed data source

- User supplies password
- Excel connects to MDS Database

- All available tables are displayed
- Click on "+" next to table to display available columns