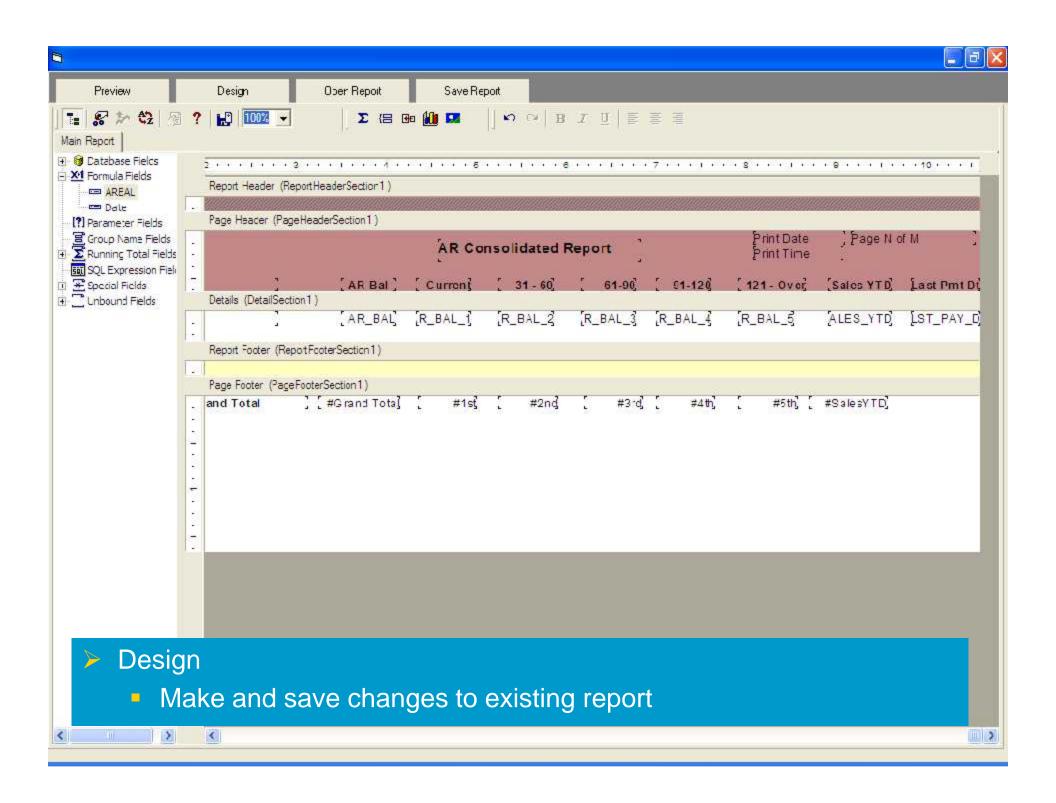

# MDS ODBC and Crystal Reports

- Ability to modify existing Crystal Reports using Crystal Reports through WinMDS
- Ability to add Crystal Reports to run in WinMDS

| Customer Number | Name                |              | AR Conso idated Report |         |        |        | 3.7/2005 Page 013<br>10:50:34AM |            | 17.3       |
|-----------------|---------------------|--------------|------------------------|---------|--------|--------|---------------------------------|------------|------------|
|                 |                     | ARBa         | Current                | 31 - 60 | 61-90  | 91-120 | 121 - Over                      | Sales YTD  | Last Pmt D |
| 13 00           | ST, MARYS MEDICAL   | 16 .47 8 . 5 | 0.00                   | 0.00    | 0.00   | 0.00   | 0.00                            |            | 2/24/2003  |
| 10 0800         | TEST CUSTO MER      | 49 5 . 55    | 0.00                   | 0.00    | 495.55 | 0.00   | 0.00                            | 496.00     |            |
| 13 10           | ST. MICHAELS HOSPI  | 614.66       | \$.00.                 | 0.00    | 0.00   | 0.00   | 0.00                            | 40.00      | 6/13/2003  |
| 1320            | COLUMBIA-PRESSYT    | 1,631,57     | 0.00                   | 0.00    | 6.00   | 0.00   | 0.90                            |            | 11/29/1973 |
| 1030            | MICHAEL GREEN MD    | 5,023.25     | 0.00                   | 0.00    | 0.00   | 0.00   | 0.00                            | 3,910.00   | 11/29/1973 |
| A111            | TEST CUST           | 57:22        | 0.00                   | 0.00    | 0.00   | 0.00   | 0.00                            |            |            |
| AL C O          | ALCO SUPPLY COMP    | £8,327,54    | 0.00                   | 106.00  | 0.00   | 0.00   | 0.00                            | 467,055.00 | 11/4/2004  |
| AP B            | APB TEST CUSTOME    | 388.35       | 0.00                   | 325.60  | 0.00   | 0.00   | 0.00                            | 387.00     |            |
| BAR             | 8A RTST             | 6,782.38     | 0.00                   | 0.00    | 0.00   | 0.00   | 0.00                            | 5,875.00   |            |
| BE NJI 1        | SENJI1-CUSTOMER     | 1,600.00     | 0.00                   | 0.00    | 0.00   | 0.00   | 0.00                            |            | 6/13/2003  |
| BE NJI 1        | BE NUIT-CUSTOMER    | 1,500.00     |                        |         |        |        |                                 |            | 6/13/2003  |
| BE N // 2       | BENJ12-CUSTOMER     | 3,511.00     | 0.00                   | 0.00    | 0.00   | 0.00   | 0.00                            |            | 6/18/2003  |
| COMM            | TESTING COMMISSIC   | 300.00       | 0.00                   | 0.00    | 0.00   | 0.00   | 0.00                            | 300.00     |            |
| CORBIN          | CORBIN CORP         | 1,914,02     | 3. 95                  | 0.00    | 0.00   | 0.00   | 0.00                            |            | 1/12/2004  |
| CORFIN          | CORSIN CORP         | 1,914.00     |                        |         |        |        |                                 |            | 12/1/1484  |
| DAK             | DAK INC.            | 24 0 .00     | 0.00                   | 0.00    | 0.00   | 0.00   | 0.00                            |            | 1/28/1974  |
| DEAT            | MICHAEL GREEN       | 19,15,1.40   | 0.00                   | 0.00    | 0.00   | 0.00   | 0.00                            |            |            |
| EG GY S         | EG GY S DAIRY EMP C | 295 00       | 4.00                   | 0.00    | 0.00   | 0.00   | 0.00                            | 295.00     |            |

#### Preview

- When running a Crystal Report in WinMDS, the Crystal Report viewer will display the report
- Ability to Print Report

- Easily access Real time data
- Flexibility to create own reports NOW!
- Reduce Expenses save money on custom programming