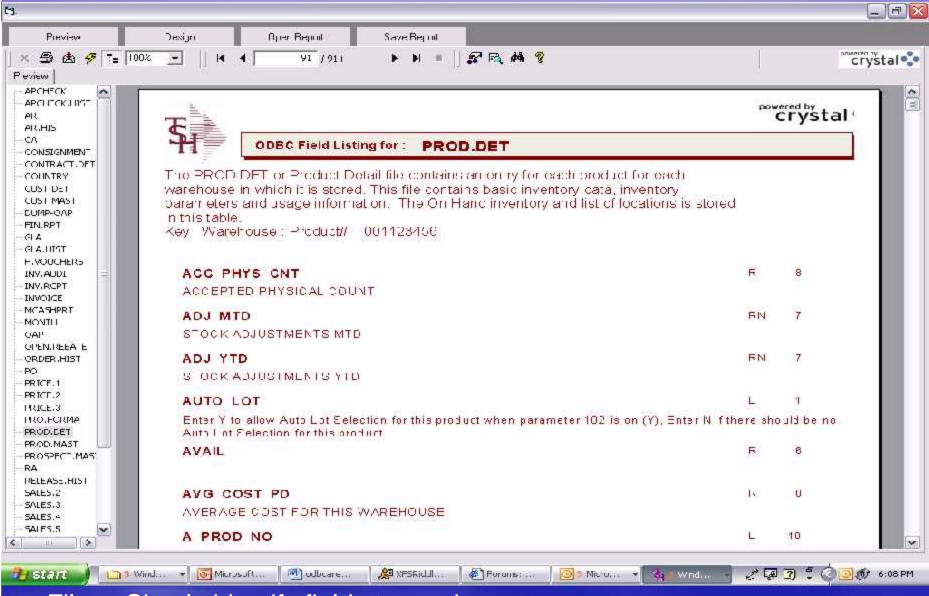

#### **MDS Data Dictionary**

Fields: Find additional information regarding fields

# MDS ODBC

- >ODBC Field Maintenance
  - Add additional files and fields.