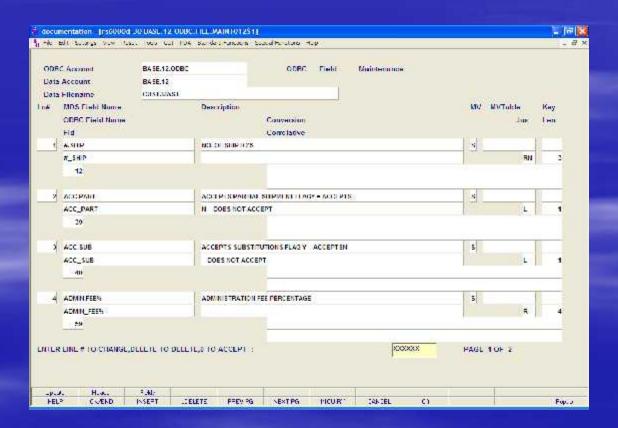

Data Dictionary Tool
  - Accessing Tables with Excel
  - Crystal Reports



### MDS ODBC Administration Menu

- Provides tools for ODBC Table administration.
- Provides suite of interactive Data Dictionary reports to easily find the tables and fields necessary to create your report or query
- Takes guess work out of finding what you are looking for
- Allows customizing of additional tables and immediate addition to the Data Dictionary

#### MDS ODBC Administration Menu



# **MDS** Data Dictionary



Area : Easily find files associated with area chosen

### **MDS Data Dictionary**



Files: Simply identify fields to use in query

#### **MDS Data Dictionary**



Fields: Find additional information regarding fields

# MDS ODBC

- >ODBC Field Maintenance
  - Add additional files and fields.



# MDS ODBC and Excel

- Ability to connect to MDS database
- Unlike Recall Generator, you can use multiple files to query from
- Create custom reports
- Create custom pivot charts and tables
- Novice users can operate





- Importing MDS database to use for query
- Choosing pre-installed data source



- User supplies password
- Excel connects to MDS Database



- All available tables are displayed
- Click on "+" next to table to display available columns



- Available columns are displayed
- Choose columns for your query



 Filter data to specify certain information to include or not include in your query



Specify how you want your data sorted



- Finishing Query Wizard
  - Return Data to Excel
  - Save Query



- Place Data
  - Existing or New Worksheet
  - Create a PivotTable re