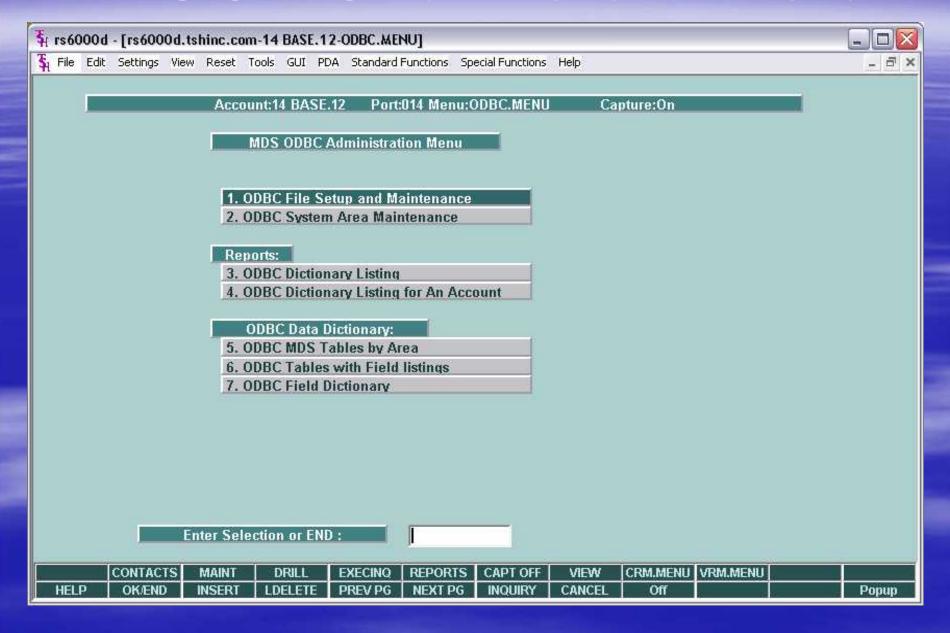

### MDS ODBC Administration Menu

- Provides tools for ODBC Table administration.
- Provides suite of interactive Data Dictionary reports to easily find the tables and fields necessary to create your report or query
- Takes guess work out of finding what you are looking for
- Allows customizing of additional tables and immediate addition to the Data Dictionary

#### MDS ODBC Administration Menu