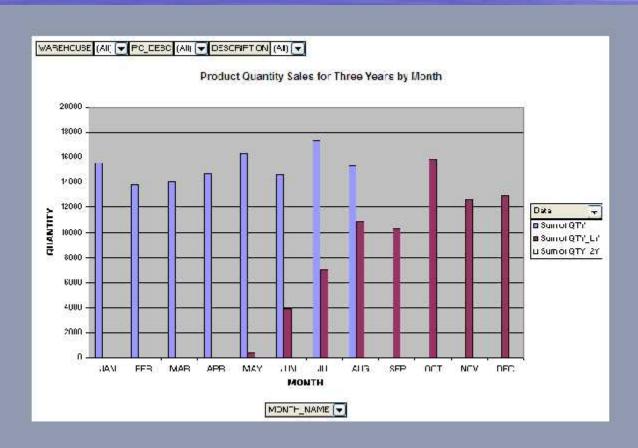

to query from
- Create custom reports
- Create custom pivot charts and tables
- Novice users can operate





- Importing MDS database to use for query
- Choosing pre-installed data source



- User supplies password
- Excel connects to MDS Database



- All available tables are displayed
- Click on "+" next to table to display available columns



- Available columns are displayed
- Choose columns for your query



 Filter data to specify certain information to include or not include in your query



Specify how you want your data sorted



- Finishing Query Wizard
  - Return Data to Excel
  - Save Query



- Place Data
  - Existing or New Worksheet
  - Create a PivotTable report



#### Simple query displayed

#### MDS ODBC and Excel - PivotTable



#### MDS ODBC and Excel - PivotChart



# MDS ODBC and Crystal Reports

- Ability to modify existing Crystal Reports using Crystal Reports through WinMDS
- Ability to add Crystal Reports to run in WinMDS



| Customer Number | Name                |              | AR Conso idated Report |         |        |        | 3.7/2005 Page 013<br>10:50:34AM |            | 17.3       |
|-----------------|---------------------|--------------|------------------------|---------|--------|--------|---------------------------------|------------|------------|
|                 |                     | ARBa         | Current                | 31 - 60 | 61-90  | 91-120 | 121 - Over                      | Sales YTD  | Last Pmt D |
| 13 00           | ST, MARYS MEDICAL   | 16 .47 8 . 5 | 0.00                   | 0.00    | 0.00   | 0.00   | 0.00