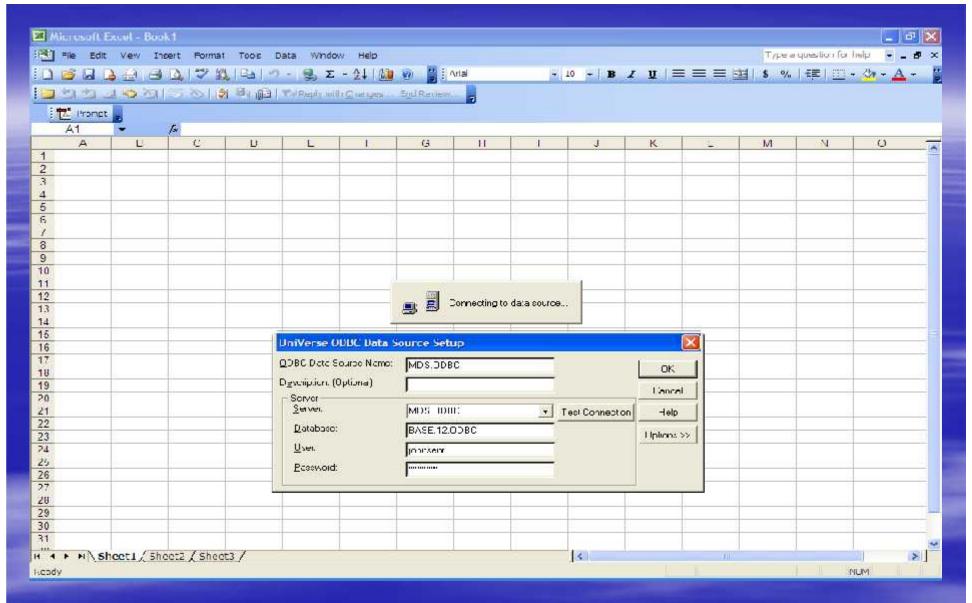

# MDS ODBC and Excel

- Ability to connect to MDS database
- Unlike Recall Generator, you can use multiple files to query from
- Create custom reports
- Create custom pivot charts and tables
- Novice users can operate

- Importing MDS database to use for query
- Choosing pre-installed data source

- User supplies password
- Excel connects to MDS Database

- All available tables are displayed
- Click on "+" next to table to display available columns