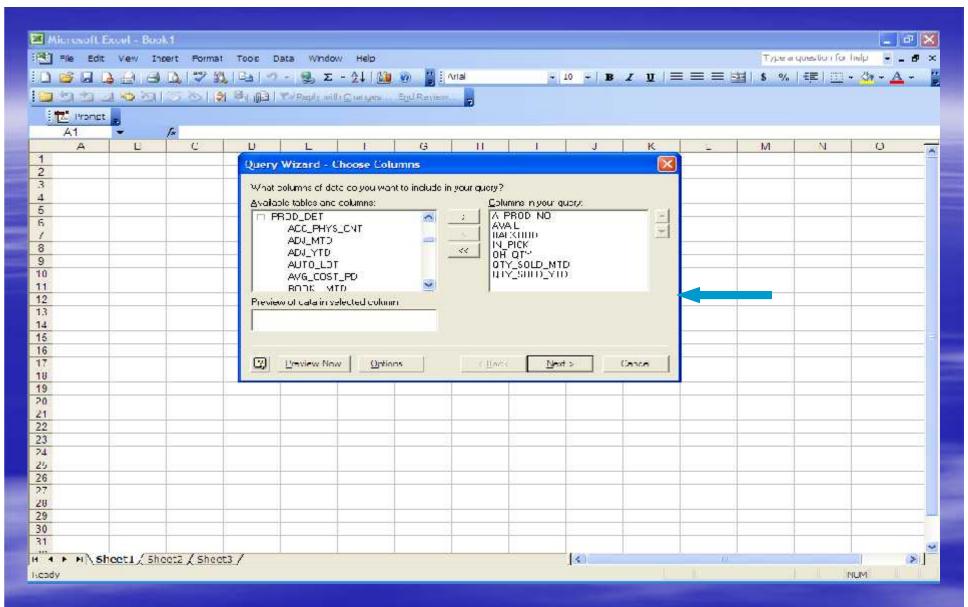

- Available columns are displayed
- Choose columns for your query

 Filter data to specify certain information to include or not include in your query

Specify how you want your data sorted

- Finishing Query Wizard
  - Return Data to Excel
  - Save Query