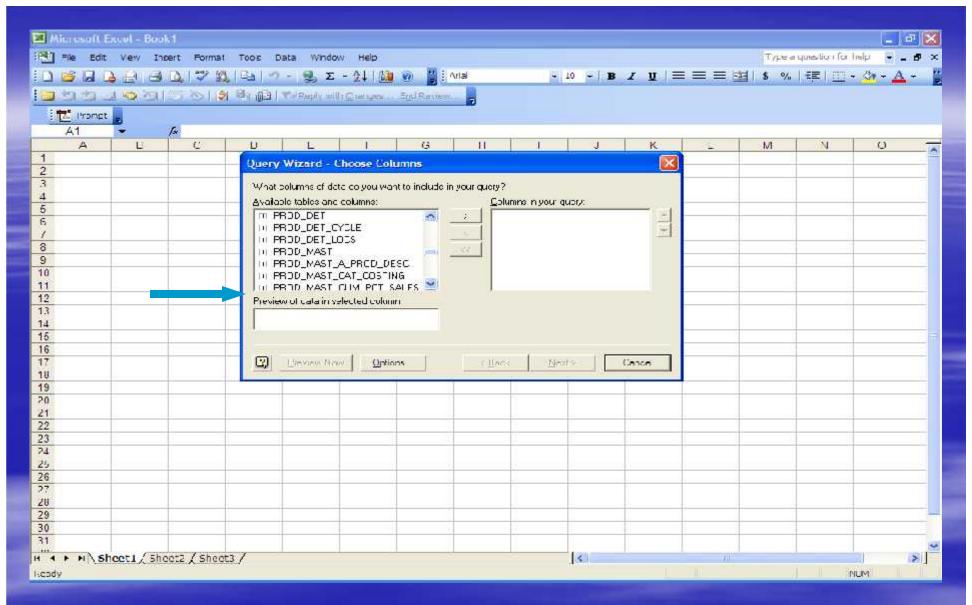

- Importing MDS database to use for query
- Choosing pre-installed data source

- User supplies password
- Excel connects to MDS Database

- All available tables are displayed
- Click on "+" next to table to display available columns

- Available columns are displayed
- Choose columns for your query

 Filter data to specify certain information to include or not include in your query

Specify how you want your data sorted

- Finishing Query Wizard
  - Return Data to Excel
  - Save Query