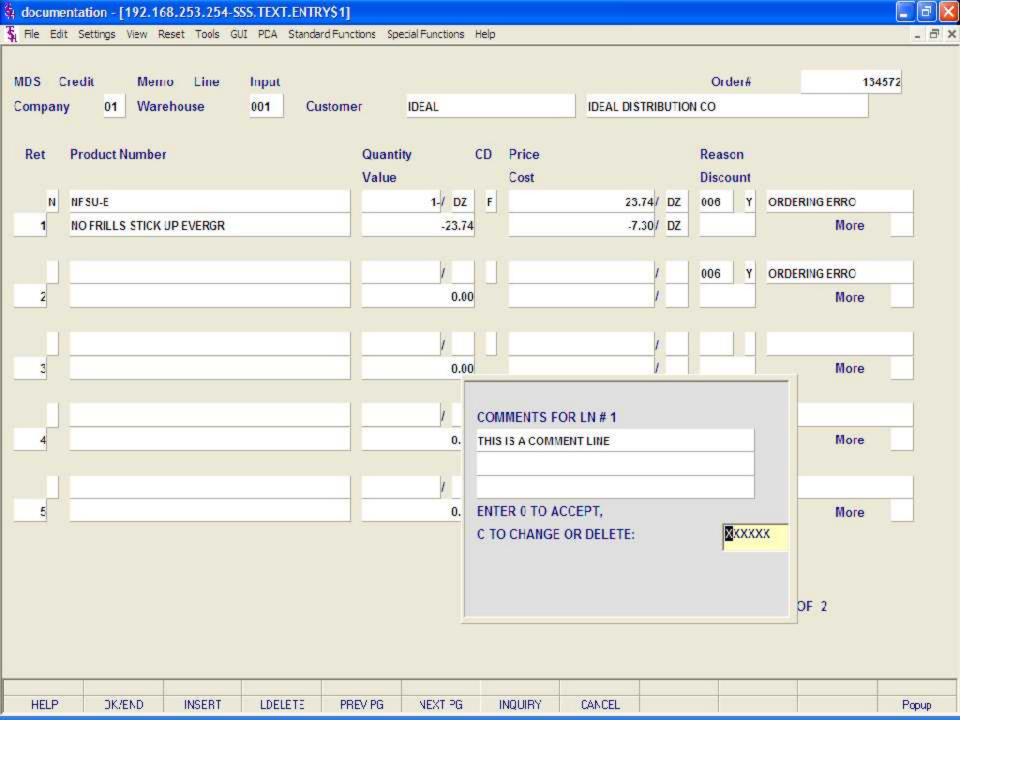

Special Instructions - The special instructions will display from the customer master record. However, you may override these instructions and enter new special instructions. If Special Instructions are added a Special Instructions Pop-up box will be displayed where the user can add multiple lines of text. This information prints on the pick, pack, and invoice forms.