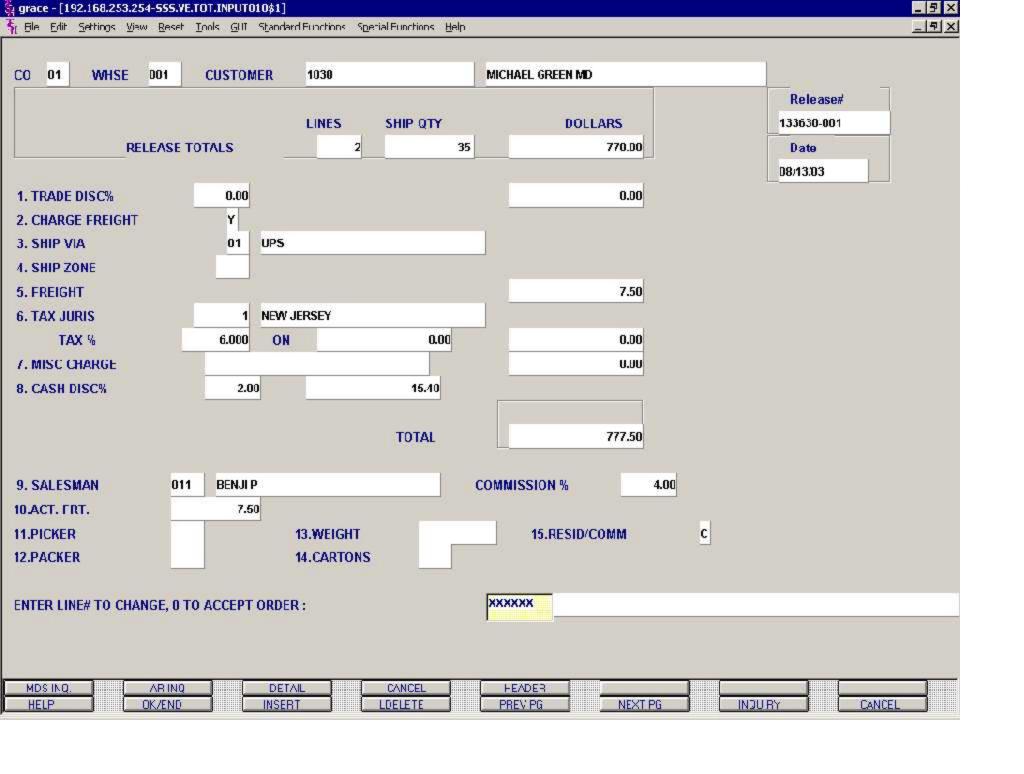

Order Entry

**Totals Screen continued** 

Trade Disc% - Enter a trade discount percent for the entire order. This will override the trade discount that is on file in the customer master file.

Charge Freight - Charge freight flag (Y or N). This will override the value that is on file in the customer master file.

Ship Via - The ship method from the header screen will be displayed or you may override by entering an 'M' for manual entry. The code must be a valid ship method code residing in the SHIP.METHOD file.

Ship Zone - The ship zone is displayed from the customer master file, but can be overridden.

Freight - The freight can be entered manually at this time, or if used, updated though the Shipping Update program.

Tax Juris - The tax jurisdiction is validated to the tax.rate file from the customer and/or ship-to record or manually inputted.

Tax% - The tax percent is obtained from the tax jurisdiction file and is applied to the taxable amount of the order. It may be overridden at this time with a different percentage.

Misc Charge - If you wish to apply a miscellaneous charge to this order , you can enter a small description first, you will then be prompted for the dollar amount.

Cash Disc% - The cash discount is displayed from the customer master file. The cash discount will be calculated and the discount percentage and amount will be displayed. The cash discount may be overridden at this time.

Total - The total of the order is calculated and displayed.

Salesman - The salesman associated with this customer will be displayed. You can override this field.

Commission% - The commission percent that the salesman will receive for this sale is displayed. You can override this field.

Resid/Comm - This field is needed for UPS shipping. "R"esidential or "C"ommercial may be entered.

ENTER LINE# TO CHANGE, '0' TO ACCEPT:

Enter the line number to change. Enter '0' to accept and save the record.