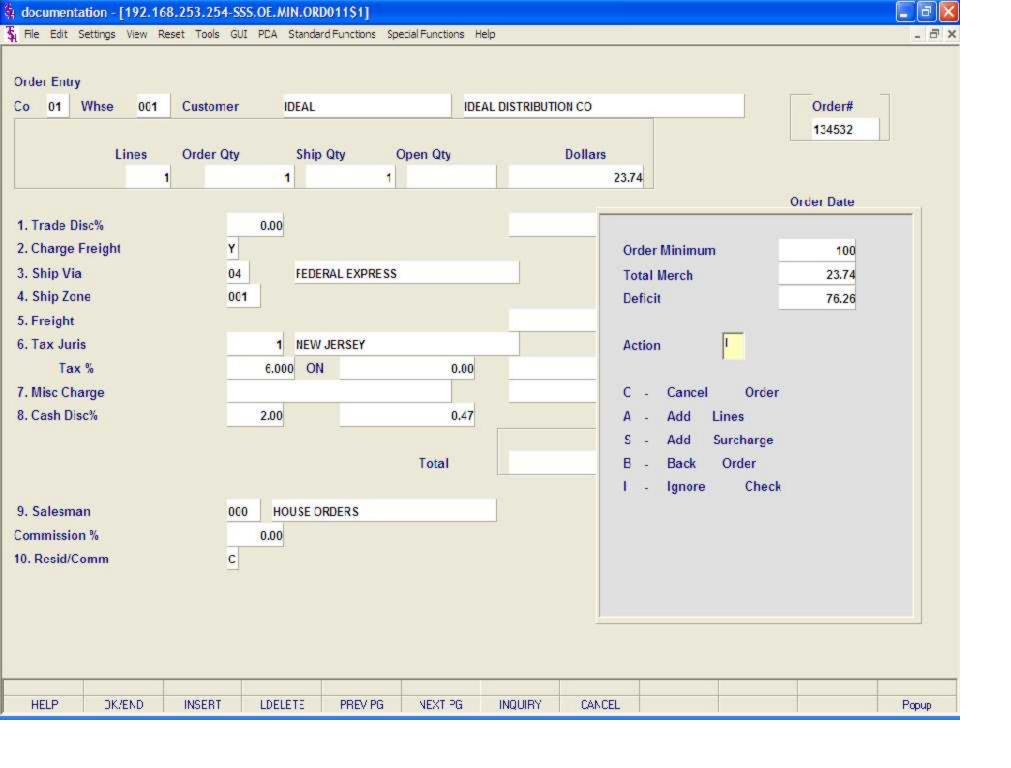

Resid/Comm - This field is needed for UPS shipping. Options available are 'R'esidential or 'C'ommerical.

ORDER MINIMUMS - A minimum order amount can be specified. At the completion of the release the total release amount is compared to the minimum amount. If the order fails the minimum check, one of the following actions can be taken:

- 1. BO All items on the release can remain backorders.
- 2. RETURN The release may be approved as is.
- 3. S A surcharge may be added to the release amount.
  - C The release may be canceled.

4.

The final specific order release prompt allows the operator to accept, cancel or change the release.