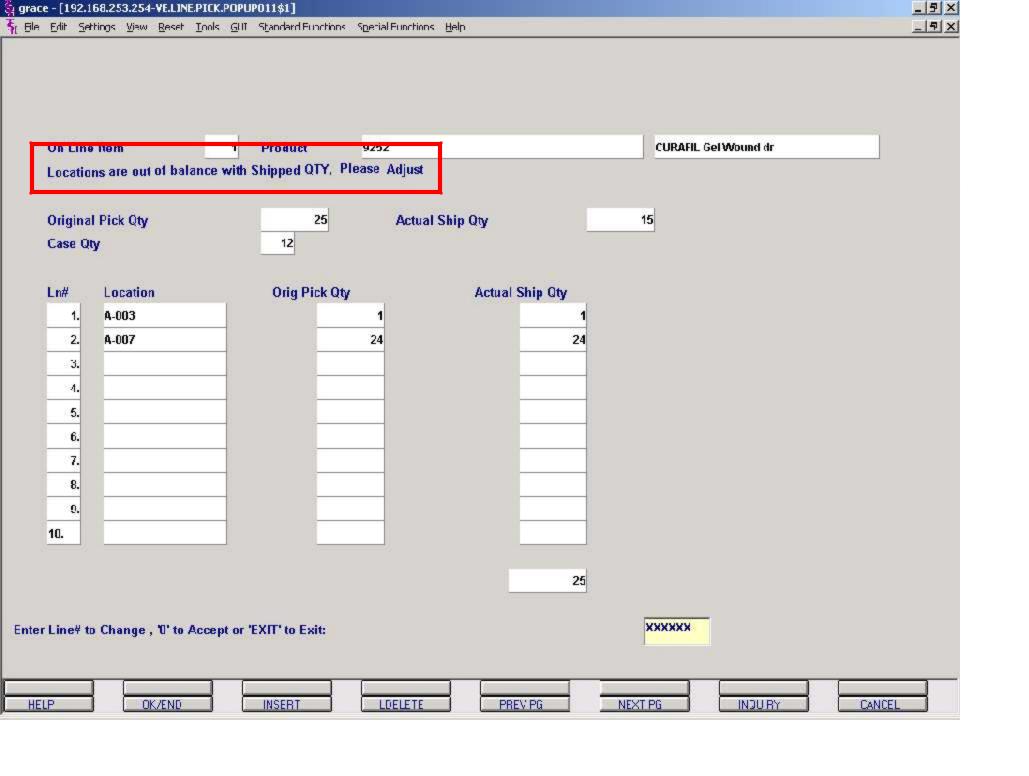

Specific Order Release

Line Item Screen continued

Prod# - The product number and its' first line of description is displayed.

Open - The quantity ordered that is still open and its' corresponding unit of measure.

Pick - The quantity in pick and it's corresponding unit of measure.

Cncl - The cancelled quantity and it's corresponding unit of measure. The cancel quantity will reduce the backorder quantity. For example, if the open quantity is 100 and 75 is entered in the pick column and 25 is entered in the cancel quantity, the backorder (open) quantity will be reduced by 25 to 0.