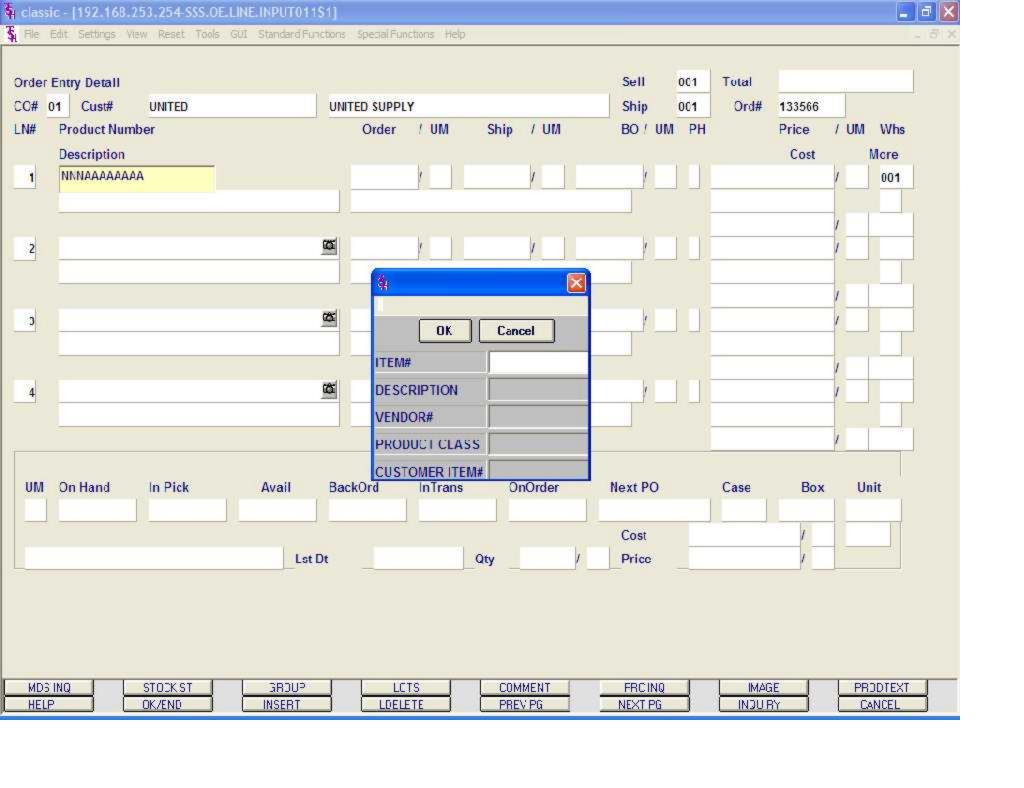

SHIP TO CODE - Default ship.to code for the account. This fields is used by the Order Entry subsystem to determine the ship/to information. The ship.to information can be changed by the operator during order processing. Valid Values are:

'S' = will print the word 'SAME' (referring to the sold to) as the ship.to.

'R' = repeats the sold to as the ship.to.

'NNNNNN' = use a specific ship.to already present in the ship.to file.

SHIP METHOD - The ship method code. The ship method information can be changed by the operator during order processing.