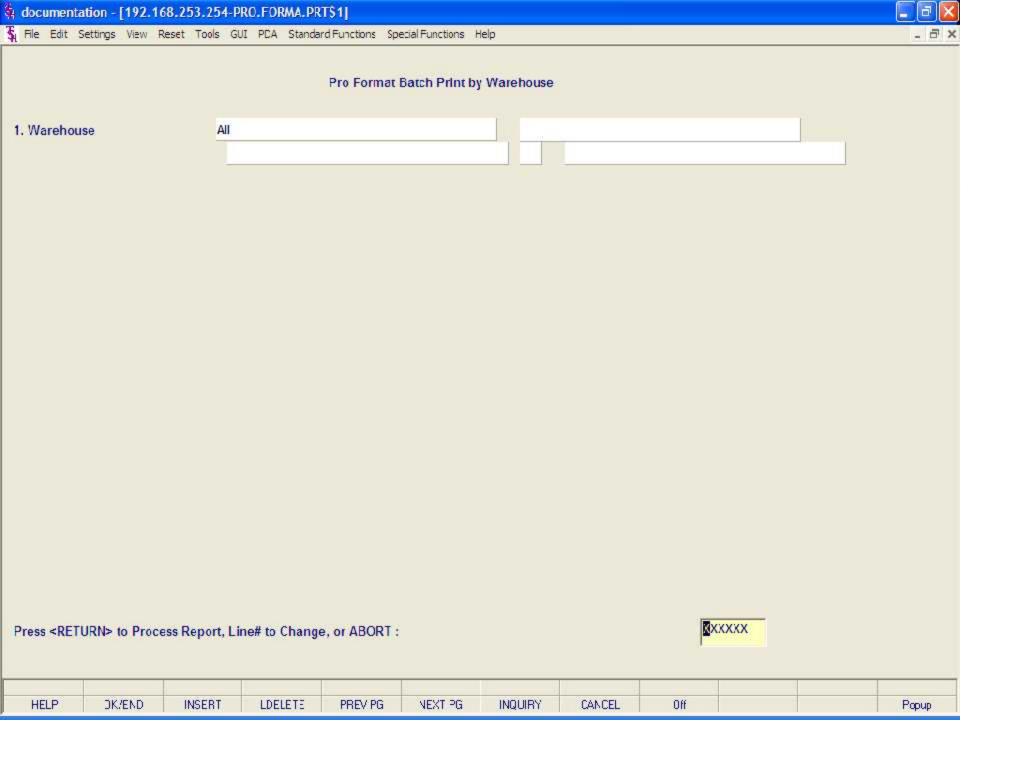

# Order Entry and Invoicing Selector

# 1. Inquiry Menu

#### Input:

- 2. Order Entry
- 3. Consignment Billing
- 4. Specific Order Release
- 5. Verification Invoicing
- 6. Shipping Update
- 7. Invoice and Credit Memo Voids
- 8. One-Step Invoicing
- 9. Credit Memo Processing
- 10 Return Authorizations
- 11. Pro-Forma Entry
- 12 Backorder Priority Changes
- 13 Credit Hold/Price Hold Review
- 14 Transfer Entry
- 15 Release Preview
- 16 Backorder Allocation and Release
- 17 Start Automated Pick Ticket Print

# Maintenance:

- 18. Order Maintenance
- 19. Release Maintenance
- 20. Order Template Maintenance
- 21. Pro-Forma Maintenance
- 22. Pro-Forma Conversion
- 23. Standing Order Menu
- 24. Transfer Maintenance
- 25. Document Prints
- 26. Freight Audit Maintenance
- 27. Dox Freight Maintenance
- 28. Warehouse Management
- 29. Void Shipment

# Enter Selection or END:

|      | CONTACTS | MAINT  | DRILL   | EXECINQ |         | CAPT OF | VIEW   | , |
|------|----------|--------|---------|---------|---------|---------|--------|---|
| HELP | DK/END   | INSERT | LDELETE | PREV PG | NEXT PG | INQUIRY | CANCEL |   |