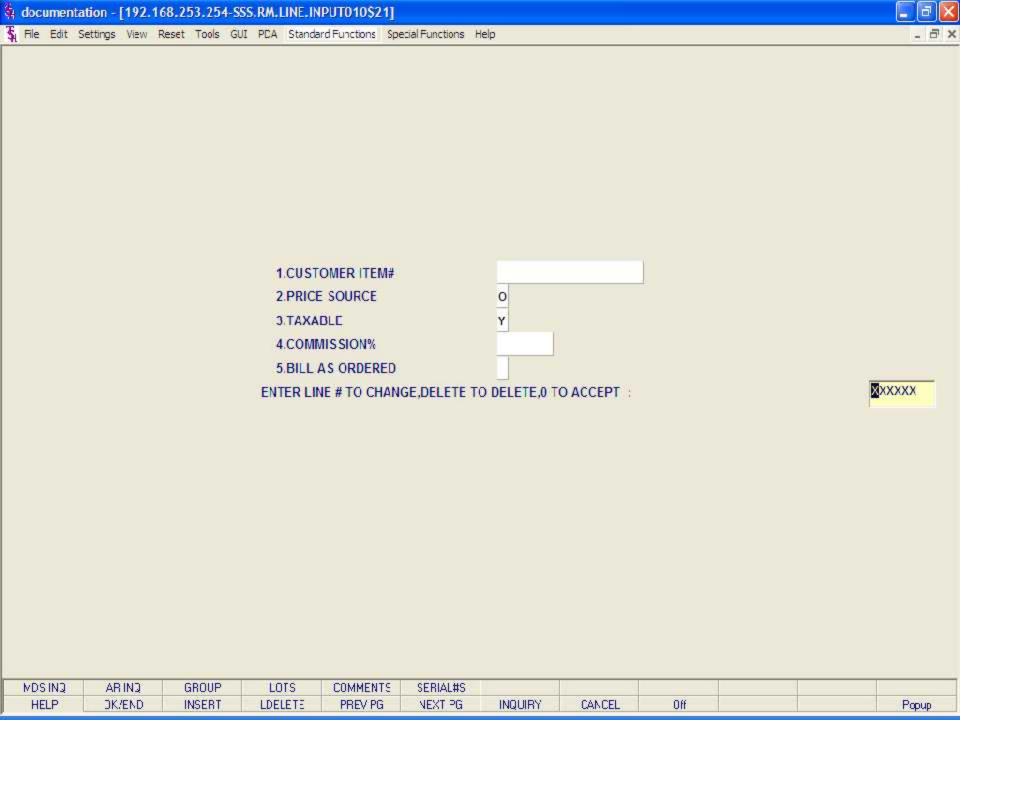

CD - The price source is displayed. To override the price of the item an 'O' must be inputted. To change the commission percent on a line, an 'O' must be inputted here. Valid codes are: "O"- Override, "C"- Contract price, "F"- Price from product file, "P"- Price pointer override, "D"- Discount override, "1-9"- Price pointers.

Cust I tem - This is an optional entry, which can be entered if the Parameter(1) is set to 'Y'. If a Contract record contains the customer item number, the customer item number will be displayed.

Comm% - The commission percent is displayed and can be overridden. See Price Source.