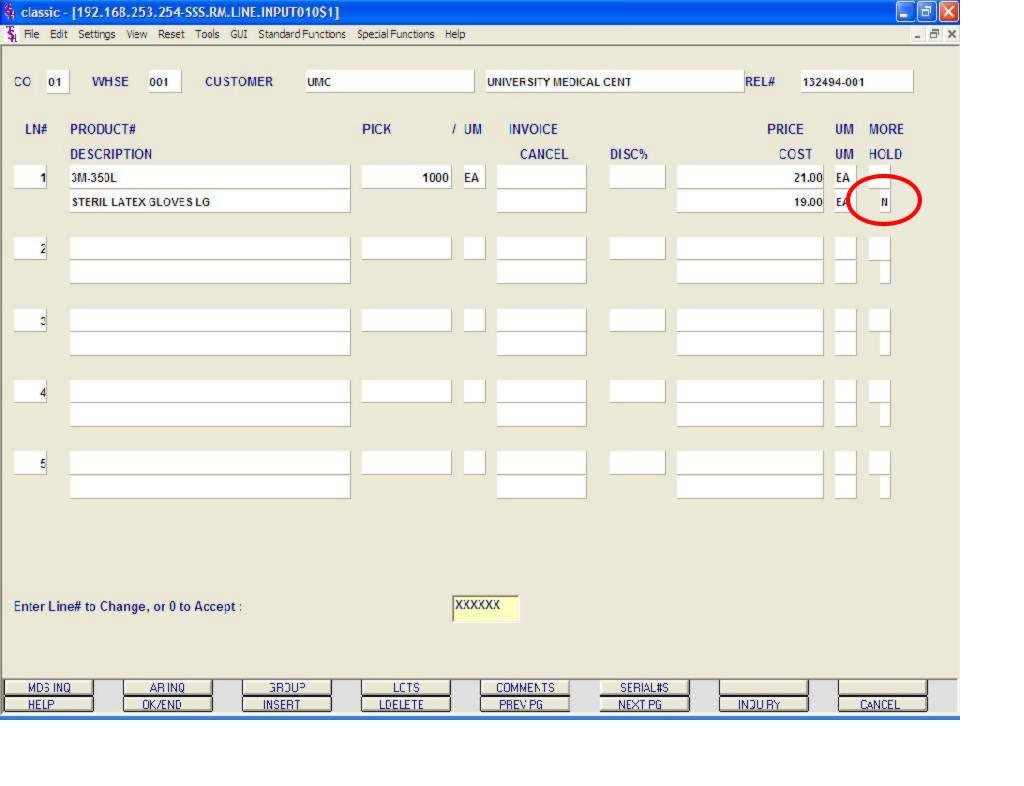

Specific Order Release

Line Item Screen continued

Prod# - The product number and its' first line of description is displayed.

Open - The quantity ordered that is still open and its' corresponding unit of measure.

Pick - The quantity in pick and it's corresponding unit of measure.

Cncl - The cancelled quantity and it's corresponding unit of measure. The cancel quantity will reduce the backorder quantity. For example, if the open quantity is 100 and 75 is entered in the pick column and 25 is entered in the cancel quantity, the backorder (open) quantity will be reduced by 25 to 0.

Price - The price of the item, displayed from the Order record. To override, an 'O' must be placed on the CD field.

Disc% - The discount percent, displayed from the Order record.

Cost - The cost, displayed from the Order record.

CD - The price source is displayed. To override the price of the item an 'O' must be inputted. To change the commission percent on a line, an 'O' must be inputted here. Valid codes are: "O"- Override, "C"- Contract price, "F"- Price from product file, "P"- Price pointer override, "D"- Discount override, "1-9"- Price pointers.