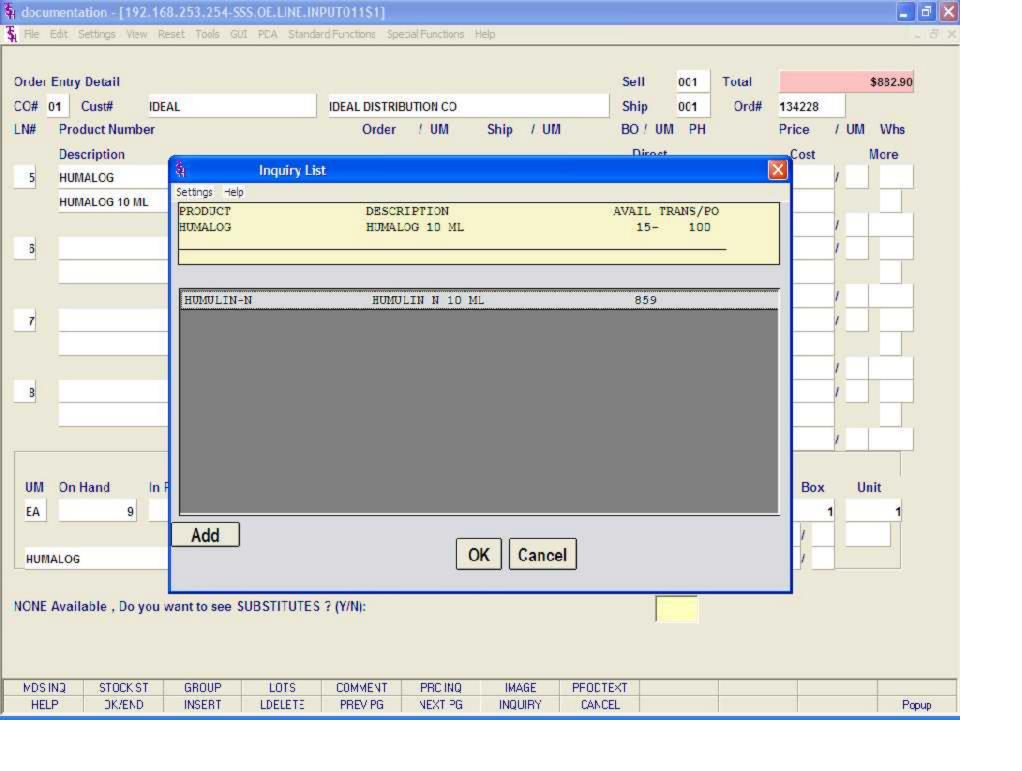

ACCEPT SUBS - Accepts substitutions (Y/N). 'Y' = the customer accepts substitutions, 'N' = the system will inhibit both automatic and manual review substitutions during order entry.

INV COPIES - Number of invoice copies to print.

Direct - Direct (Drop) Shipment Indicator. Enter 'DS' at this prompt to indicate a drop ship order. This will flag the entire order as a Drop Ship Order. If DS.LINE (Parameter 88) is set to 'Y' for drop ship orders by line, entering a DS here will act as an override and each line of this order will be marked as a DS. You may change the drop ship flag (and vendor) for each line on the order. If you want to flag the entire order to show as a DS order in MDS Inquiries, you should enter DS here.

Vendor - Enter a valid vendor number for this order, or you may also use the <F7> function key, click on the 'INQUIRY' icon or click on the down arrow next to the field to display the lookup box. The system will display the vendor number and name. This field is only accessed if the 'Direct' field contains a DS. The vendor number entered here can be overridden in the Order Entry Line Items screen.