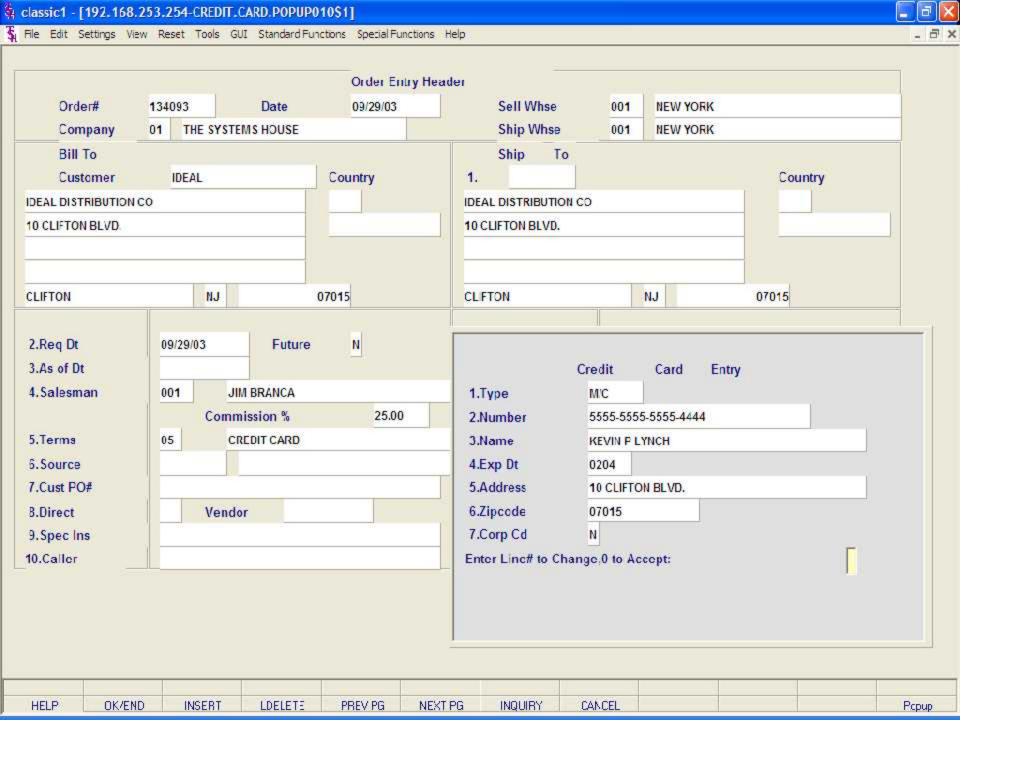

Terms - The terms code and description will be displayed from the Customer Master file. If you need to change the terms, you can enter a valid terms code, click on the down arrow next to the Terms field, click on the 'INQUIRY' icon, or hit the 'F7' function key to display a list of all Terms codes. To choose Terms code, just double click on the correct Terms code..

If the operator enters the terms code that is used in conjunction with credit card control system, a pop up box will appear upon entry of the code. See next page.

Source - Enter the Order Source code for this order. The order source file is used to classify how various type of orders are received. For example: mail, fax, catalog, or salesman.