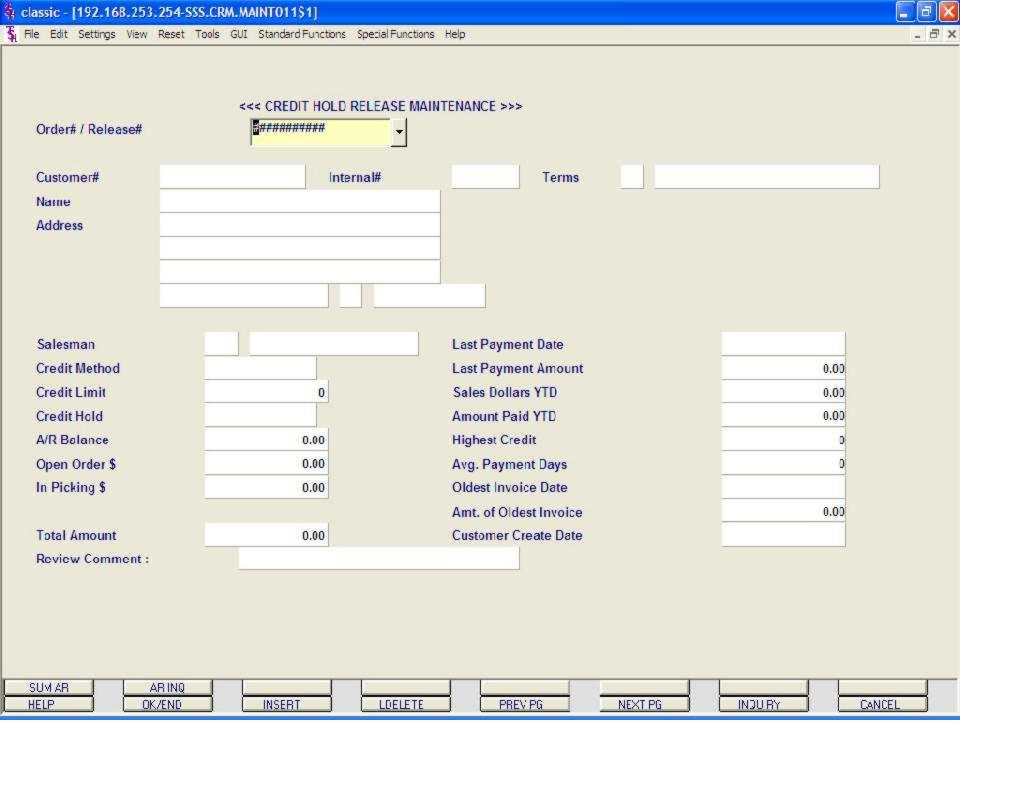

Add New Customer continued

CREDIT LIM - Credit limit. Maximum is 9999999. Enter the dollar value credit limit for the account. The credit check program will use this amount (along with other comparisons depending on the credit method selected) to determine whether or not the account is over its limit. This option is used in the order entry module and can be viewed in most accounts receivable inquiries.

CREDIT HOLD - Credit hold indicator (Y/N). A 'Y' in this field means that new orders will be not allowed to be entered onto the system and the user will be given a system message to contact the AR department.