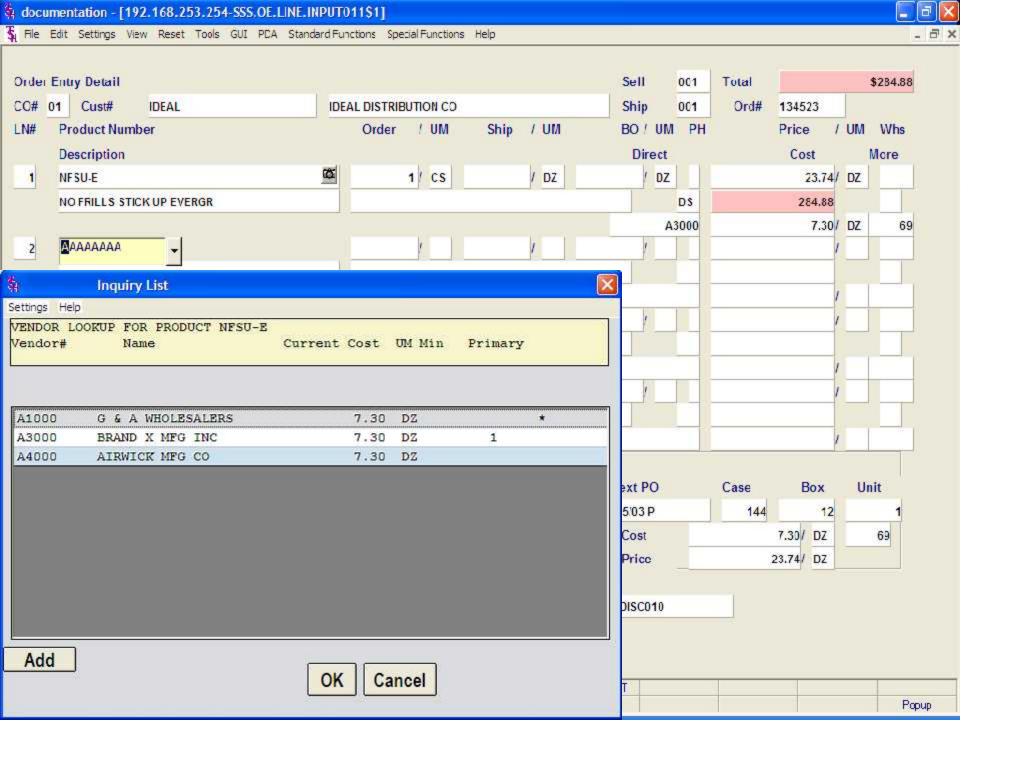

Direct - Direct (Drop) Shipment Indicator. Enter 'DS' at this prompt to indicate a drop ship order. This will flag the entire order as a Drop Ship Order. If DS.LINE (Parameter 88) is set to 'Y' for drop ship orders by line, entering a DS here will act as an override and each line of this order will be marked as a DS. You may change the drop ship flag (and vendor) for each line on the order. If you want to flag the entire order to show as a DS order in MDS Inquiries, you should enter DS here.

Vendor - Enter a valid vendor number for this order, or you may also use the <F7> function key, click on the 'INQUIRY' icon or click on the down arrow next to the field to display the lookup box. The system will display the vendor number and name. This field is only accessed if the 'Direct' field contains a DS. The vendor number entered here can be overridden in the Order Entry Line Items screen.