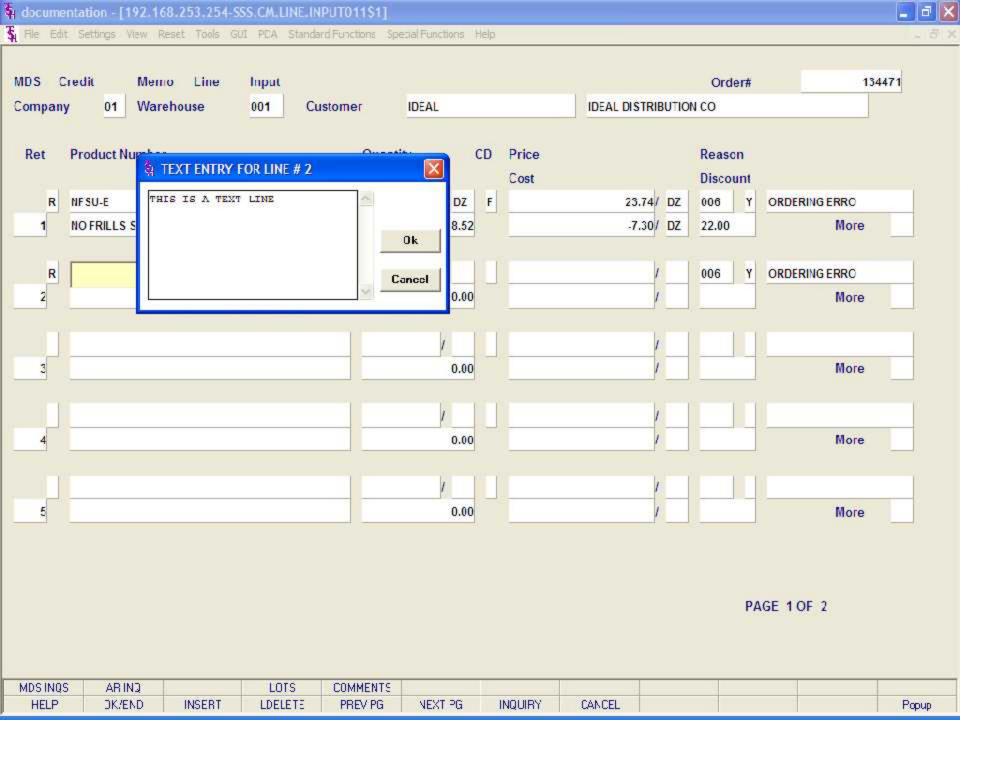

Special Instructions - The special instructions will display from the customer master record. However, you may override these instructions and enter new special instructions. If Special Instructions are added a Special Instructions Pop-up box will be displayed where the user can add multiple lines of text. This information prints on the pick, pack, and invoice forms.