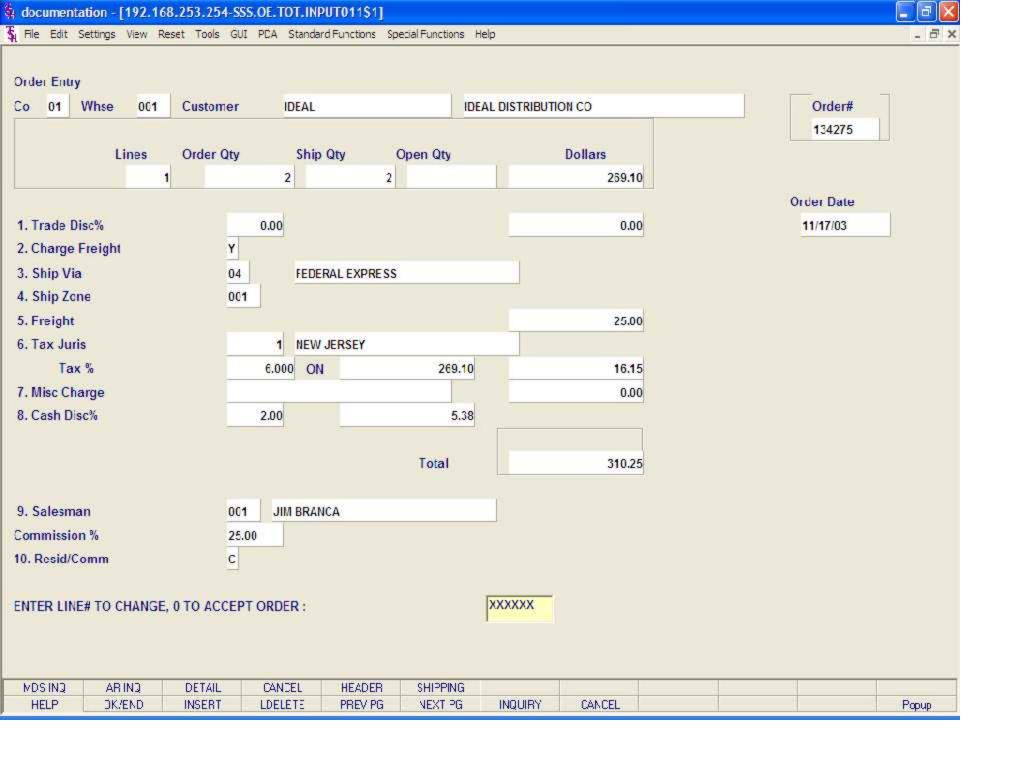

Order Entry

**Totals Screen continued** 

Trade Disc% - Enter a trade discount percent for the entire order. This will override the trade discount that is on file in the customer master file.

Charge Freight - Charge freight flag (Y or N). This will override the value that is on file in the customer master file.

Ship Via - The ship method from the header screen will be displayed or you may override by entering an 'M' for manual entry. The code must be a valid ship method code residing in the SHIP.METHOD file.

Ship Zone - The ship zone is displayed from the customer master file, but can be overridden.

Freight - The freight can be entered manually at this time, or if used, updated though the Shipping Update program.

Tax Juris - The tax jurisdiction is validated to the tax.rate file from the customer and/or ship-to record or manually inputted.

Tax% - The tax percent is obtained from the tax jurisdiction file and is applied to the taxable amount of the order. It may be overridden at this time with a different percentage.

Misc Charge - If you wish to apply a miscellaneous charge to this order , you can enter a small description first, you will then be prompted for the dollar amount.

Cash Disc% - The cash discount is displayed from the customer master file. The cash discount will be calculated and the discount percentage and amount will be displayed. The cash discount may be overridden at this time.

Total - The total of the order is calculated and displayed.

Salesman - The salesman associated with this customer will be displayed. You can override this field.

Commission% - The commission percent that the salesman will receive for this sale is displayed. You can override this field.

Resid/Comm - This field is needed for UPS shipping. "R"esidential or "C"ommercial may be entered.

ENTER LINE# TO CHANGE, '0' TO ACCEPT:

Enter the line number to change. Enter '0' to accept and save the record.