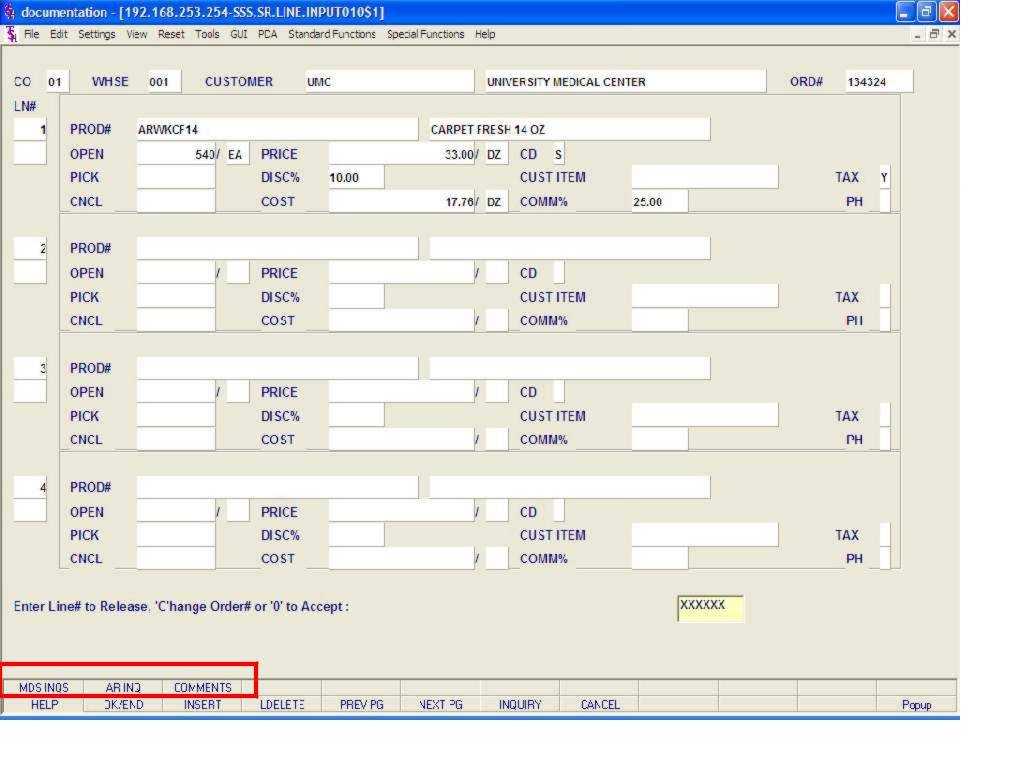

After all line items are selected to be released you will be prompted.

ENTER LINE # TO RELEASE. 'C'HANGE ORDER# OR '0' TO ACCEPT:

At this point you can select a line number to change backorder, pick or cancel quantity.