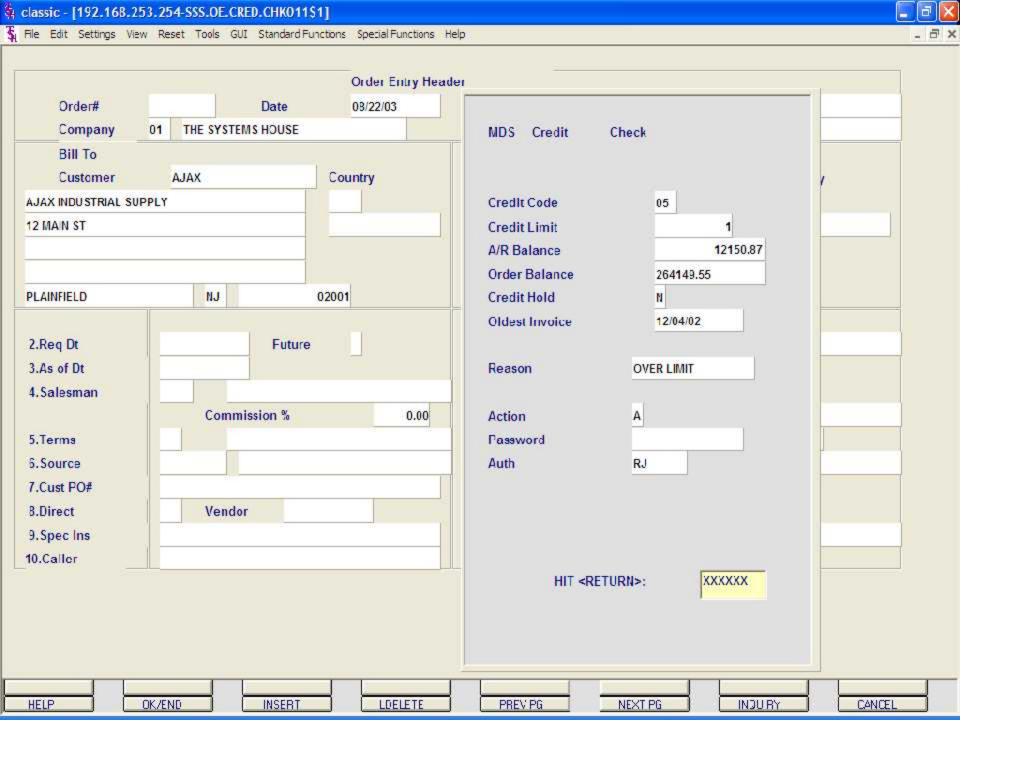

CREDIT METH - Credit method code. This code indicates the method of credit check for this account. The first digit on the code may have either of the following meanings:

- 0 Credit check to be performed against the Master A/R account, if present. If digit 1 is 0 but the account has not master A/R number, then the credit check is performed against this individual account (same as if digit 1 = 1).
- 1 Credit Check to be performed against this individual account only.

The second digit of the credit method code may have any of the following meanings:

- 0 Unlimited credit. No check is performed.
- 1 Check A/R balance against credit limit.
- 2 Check the sum of A/R balance plus value of open orders against credit limit.
- 3 Check the date of the oldest open invoice against the maximum allowable days (from the Company file).
- 4 Numbers 1 and 3 are performed.
- 5 Numbers 2 and 3 are performed.

Add New Customer continued

CREDIT LIM - Credit limit. Maximum is 9999999. Enter the dollar value credit limit for the account. The credit check program will use this amount (along with other comparisons depending on the credit method selected) to determine whether or not the account is over its limit. This option is used in the order entry module and can be viewed in most accounts receivable inquiries.

CREDIT HOLD - Credit hold indicator (Y/N). A 'Y' in this field means that new orders will be not allowed to be entered onto the system and the user will be given a system message to contact the AR department.