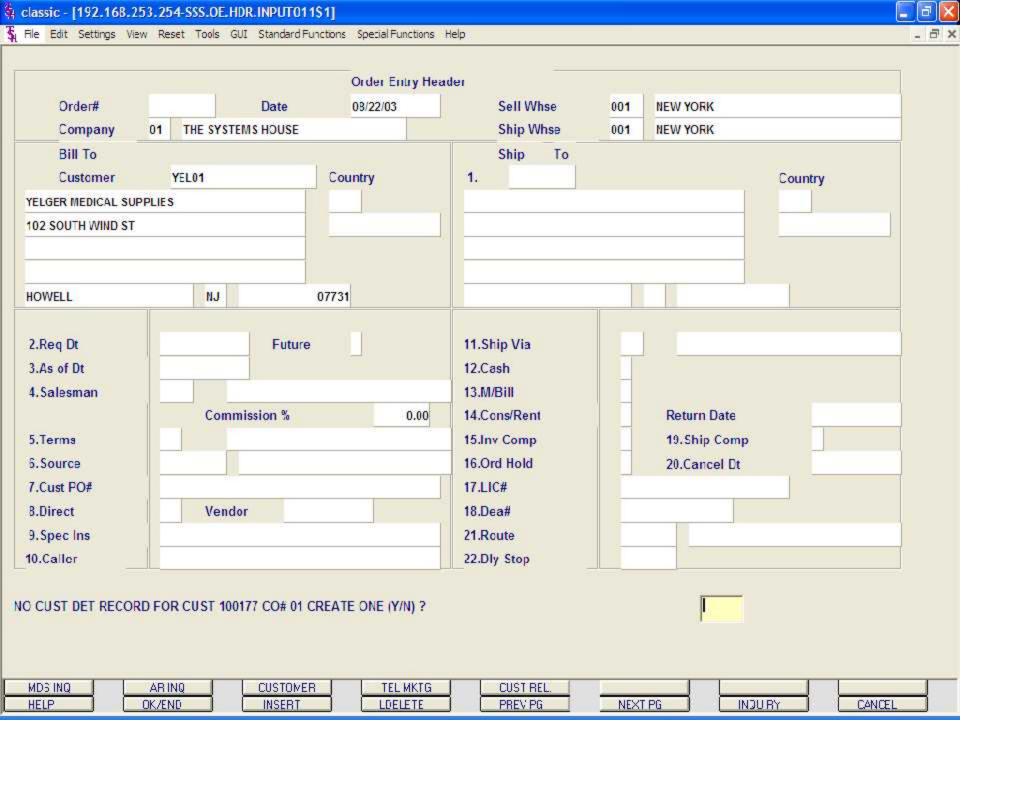

Header Screen continued

**Future** 

Orders received far in advance of their due date may be entered into the system using any of the normal order entry procedures. By comparing the order's due date to the current date, the system determines those orders which are to be considered 'FUTURE' (Parameter 2).

Although the order is recorded, inventory demand is not affected until the merchandise is actually needed (typically 30 days prior to shipment date). This feature allows the distributor to maintain control over future orders, yet at the same time not commit inventory needlessly.

If Parameter (88) is set to 'Y' for future orders by line, the future flag and due date can be established for each line on the order.

As the future order conversion program is run, future orders are scanned and converted. When inventory becomes (is) available, the order lines are released. Orders may also be manually flagged as future as well.

When the date entered is considered 'FUTURE' the system will display the following message:

DUE DATE > N DAYS IN FUTURE! ORDER NOW A FUTURE.

Hit <ENTER>.

The FUTURE order flag is now set to 'Y".

As of Dt - If a special due date should be used to age the invoice, a date can be entered. If normal aging should occur, no entry is necessary. The terms will be displayed from the Customer Master file and can be overridden.