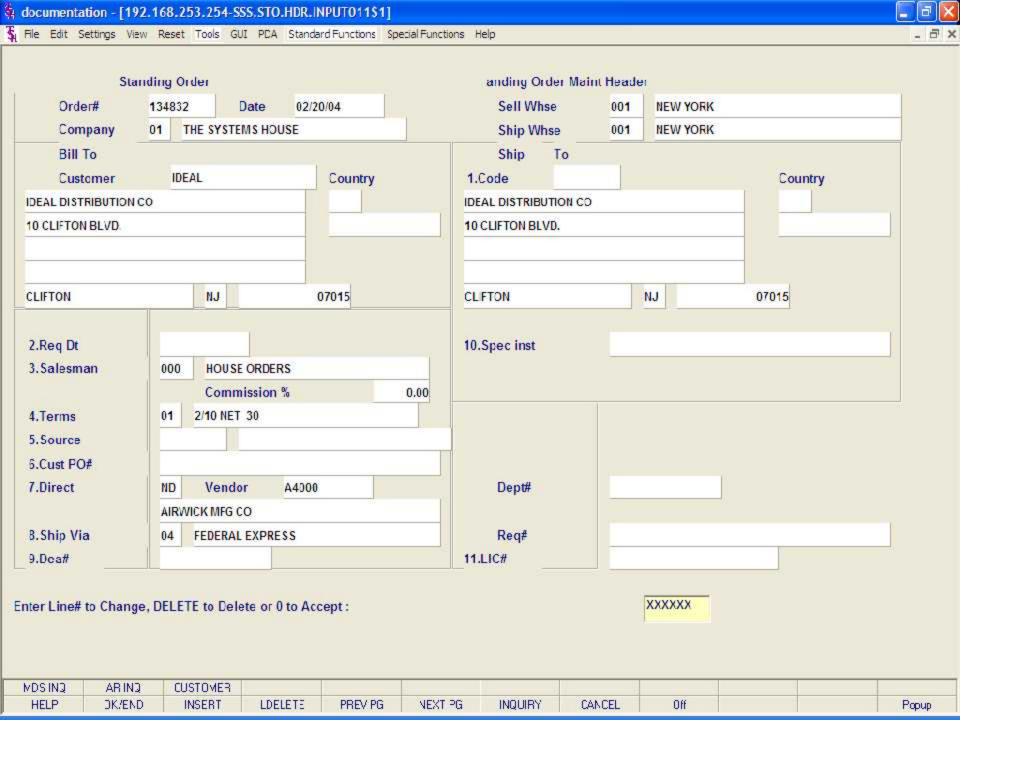

Header Screen continued

**Future** 

Orders received far in advance of their due date may be entered into the system using any of the normal order entry procedures. By comparing the order's due date to the current date, the system determines those orders which are to be considered 'FUTURE' (Parameter 2).

Although the order is recorded, inventory demand is not affected until the merchandise is actually needed (typically 30 days prior to shipment date). This feature allows the distributor to maintain control over future orders, yet at the same time not commit inventory needlessly.

If Parameter (88) is set to 'Y' for future orders by line, the future flag and due date can be established for each line on the order.

As the future order conversion program is run, future orders are scanned and converted. When inventory becomes (is) available, the order lines are released. Orders may also be manually flagged as future as well.

When the date entered is considered 'FUTURE' the system will display the following message:

DUE DATE > N DAYS IN FUTURE! ORDER NOW A FUTURE.

Hit <ENTER>.

The FUTURE order flag is now set to 'Y".

As of Dt - If a special due date should be used to age the invoice, a date can be entered. If normal aging should occur, no entry is necessary. The terms will be displayed from the Customer Master file and can be overridden.

Salesman - The salesman from the Customer Detail file will be displayed. If the salesman number should be changed, enter a valid salesman number.

To change the salesman number, the operator can enter the number, click on the down arrow next to the Salesman field, click on the 'INQUIRY' icon, or hit the 'F7' function key to display a list of all valid salesman numbers and names. To choose the salesman, just double click on the correct salesman number.

Commission % - Based upon settings in the Parameter file, salesman commission can be based upon gross sales or gross profit; and may account for freight absorbed. The base package is designed to obtain the commission percent from the Customer file (or override). Other elements are available to compute commission based on the salesman, and/or product/customer.

Terms - The terms code and description will be displayed from the Customer Master file. If you need to change the terms, you can enter a valid terms code, click on the down arrow next to the Terms field, click on the 'INQUIRY' icon, or hit the 'F7' function key to display a list of all Terms codes. To choose Terms code, just double click on the correct Terms code..

If the operator enters the terms code that is used in conjunction with credit card control system, a pop up box will appear upon entry of the code. See next page.

Source - Enter the Order Source code for this order. The order source file is used to classify how various type of orders are received. For example: mail, fax, catalog, or salesman.

To choose the Order Source, the operator can enter the number, click on the down arrow next to the Source field, click on the 'INQUIRY' icon, or hit the 'F7' function key to display a list of all valid Source codes and descriptions. To choose the Source code, just double click on it.