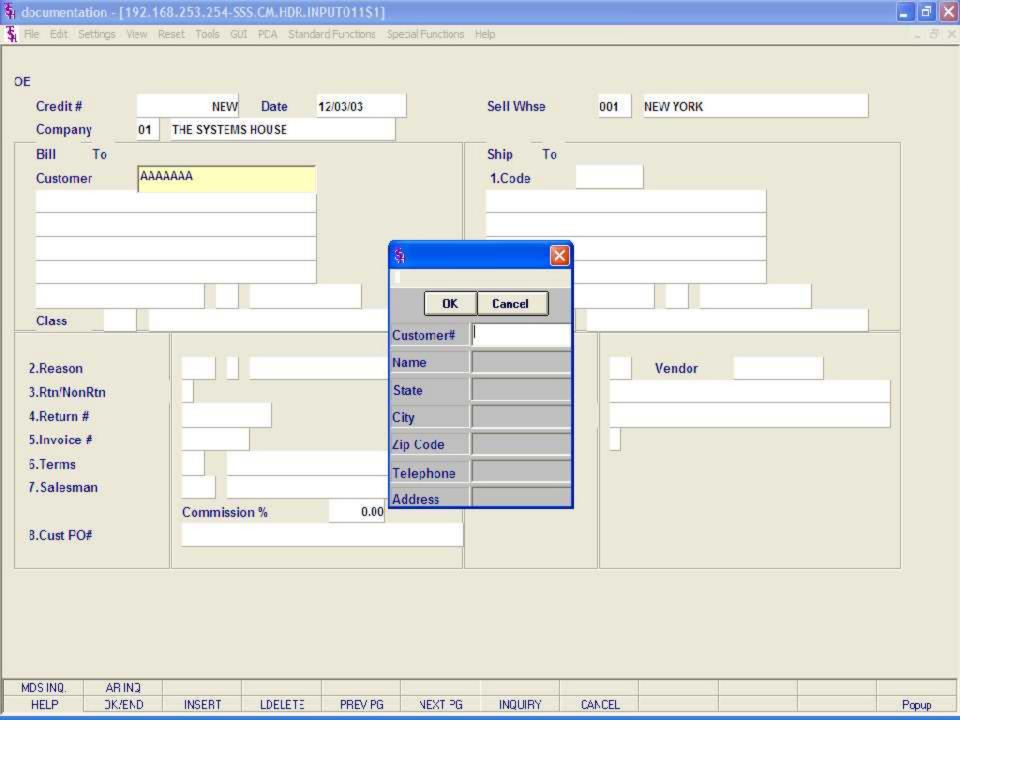

Credit Memo Processing

Header Screen continued

Cust Po # - Enter the customer's purchase order number. If necessary, it may be printed on the credit memo for the customer's reference.

Direct - Enter 'DS' for direct shipment, or <ENTER> for non-direct shipment.

Vendor - Enter the vendor number if this item is a direct shipment return back to the vendor. The vendor number entered is validated to the Vend. Mast file.

Spec Ins - The special instructions from the Customer Master record will be displayed. Any special instructions up to 25 alpha characters can be entered if no special instructions exist or existing special instructions may be overridden (optional).