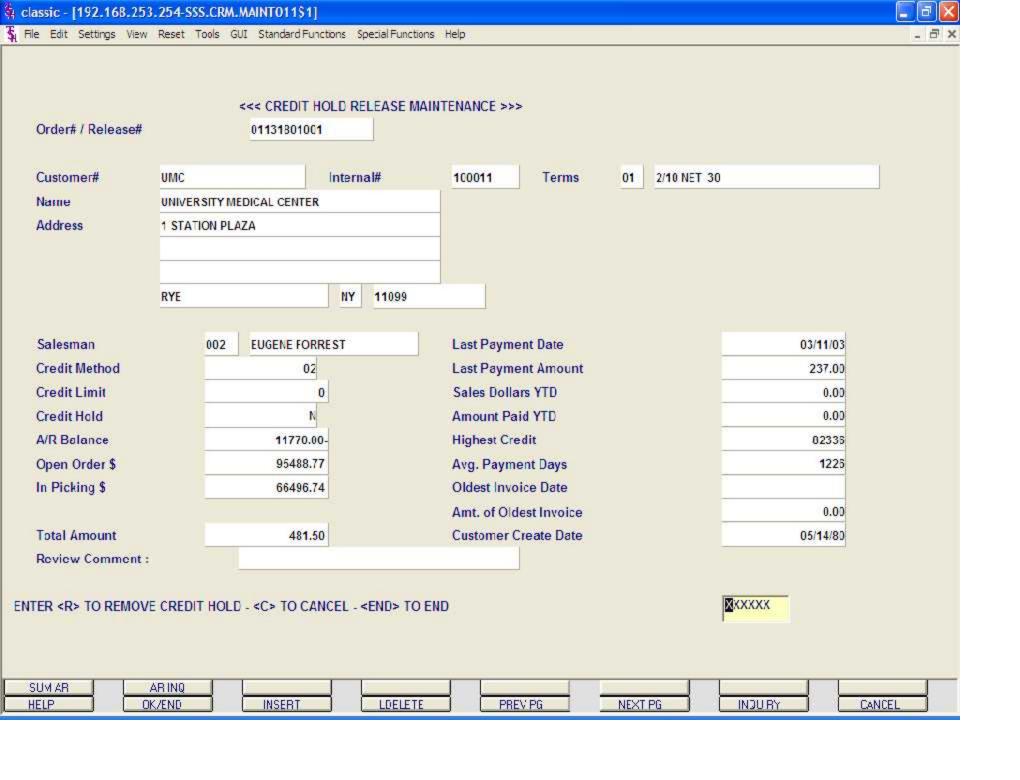

CREDIT HOLD - Credit hold indicator (Y/N). A 'Y' in this field means that new orders will be not allowed to be entered onto the system and the user will be given a system message to contact the AR department.