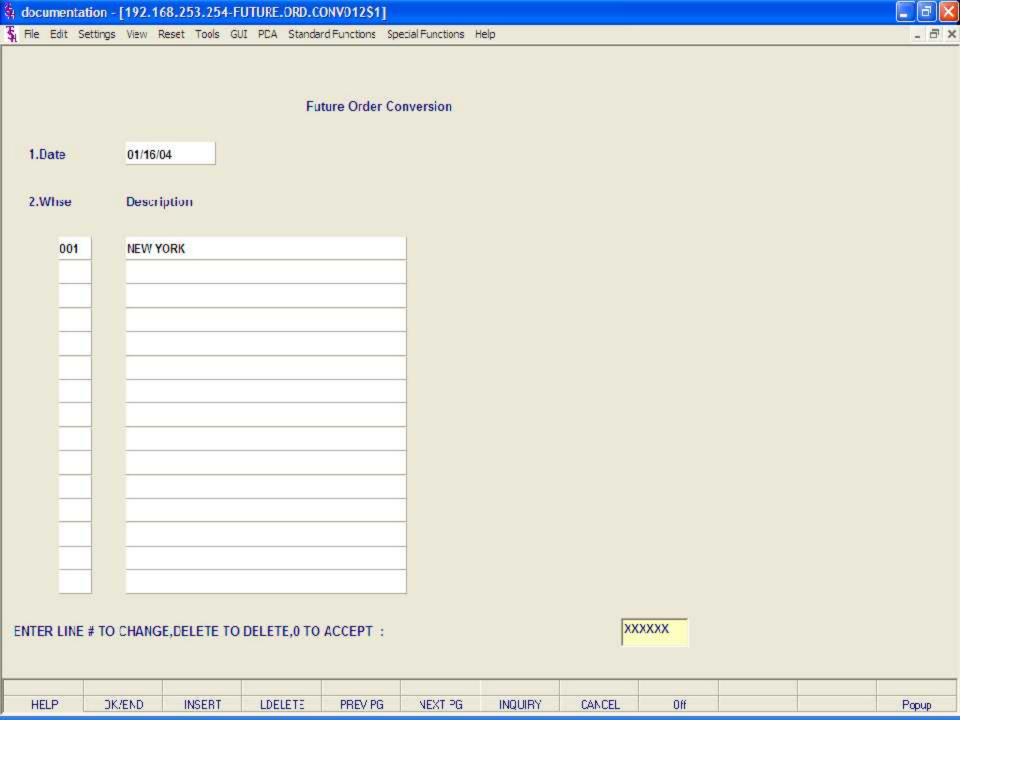

Header Screen continued

**Future** 

Orders received far in advance of their due date may be entered into the system using any of the normal order entry procedures. By comparing the order's due date to the current date, the system determines those orders which are to be considered 'FUTURE' (Parameter 2).

Although the order is recorded, inventory demand is not affected until the merchandise is actually needed (typically 30 days prior to shipment date). This feature allows the distributor to maintain control over future orders, yet at the same time not commit inventory needlessly.

If Parameter (88) is set to 'Y' for future orders by line, the future flag and due date can be established for each line on the order.

As the future order conversion program is run, future orders are scanned and converted. When inventory becomes (is) available, the order lines are released. Orders may also be manually flagged as future as well.

When the date entered is considered 'FUTURE' the system will display the following message:

DUE DATE > N DAYS IN FUTURE! ORDER NOW A FUTURE.

Hit <ENTER>.

The FUTURE order flag is now set to 'Y".

As of Dt - If a special due date should be used to age the invoice, a date can be entered. If normal aging should occur, no entry is necessary. The terms will be displayed from the Customer Master file and can be overridden.