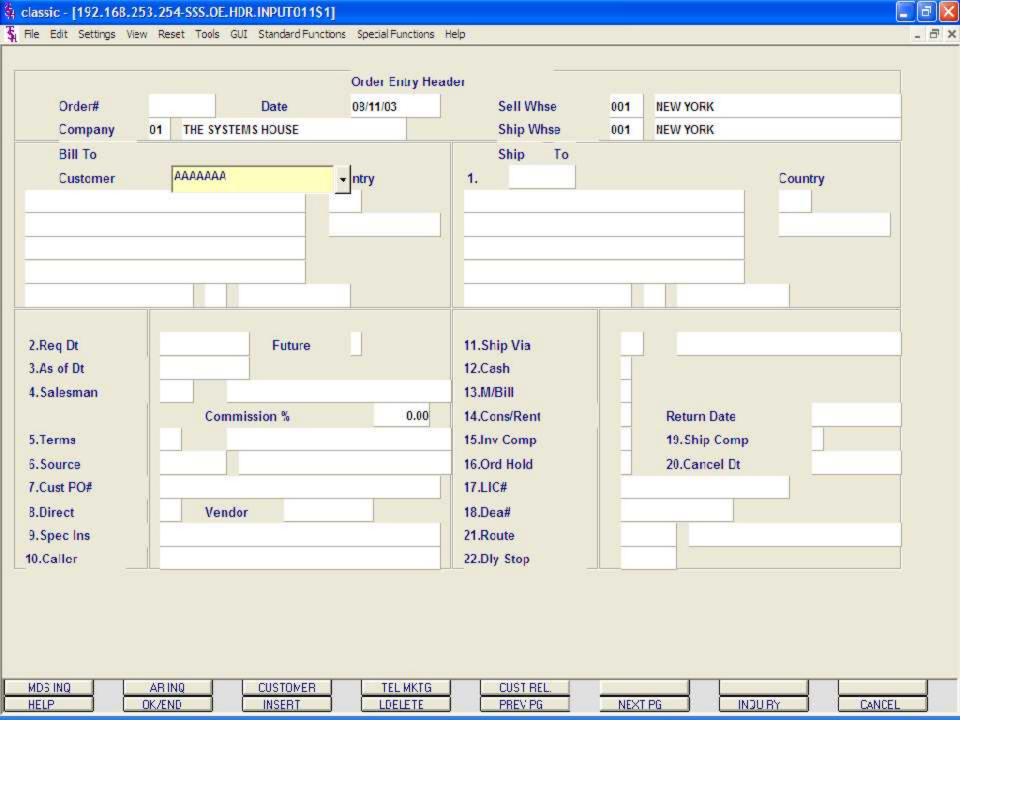

Header Screen continued

**Future** 

Orders received far in advance of their due date may be entered into the system using any of the normal order entry procedures. By comparing the order's due date to the current date, the system determines those orders which are to be considered 'FUTURE' (Parameter 2).

When the date entered is considered 'FUTURE' the system will display the following message:

DUE DATE > N DAYS IN FUTURE! ORDER NOW A FUTURE.

Hit <ENTER>.

The FUTURE order flag is now set to 'Y".

As of Dt - If a special due date should be used to age the invoice, a date can be entered. If normal aging should occur, no entry is necessary. The terms will be displayed from the Customer Master file and can be overridden.

Salesman - The salesman from the Customer Detail file will be displayed. If the salesman number should be changed, enter a valid salesman number.

To change the salesman number, the operator can enter the number, click on the down arrow next to the Salesman field, click on the 'INQUIRY' icon, or hit the 'F7' function key to display a list of all valid salesman numbers and names. To choose the salesman, just double click on the correct salesman number.

Commission % - Based upon settings in the Parameter file, salesman commission can be based upon gross sales or gross profit; and may account for freight absorbed. The base package is designed to obtain the commission percent from the Customer file (or override). Other elements are available to compute commission based on the salesman, and/or product/customer.

Terms - The terms code and description will be displayed from the Customer Master file. If you need to change the terms, you can enter a valid terms code, click on the down arrow next to the Terms field, click on the 'INQUIRY' icon, or hit the 'F7' function key to display a list of all Terms codes. To choose Terms code, just double click on the correct Terms code..

If the operator enters the terms code that is used in conjunction with credit card control system, a pop up box will appear upon entry of the code. See next page.

Source - Enter the Order Source code for this order. The order source file is used to classify how various type of orders are received. For example: mail, fax, catalog, or salesman.

To choose the Order Source, the operator can enter the number, click on the down arrow next to the Source field, click on the 'INQUIRY' icon, or hit the 'F7' function key to display a list of all valid Source codes and descriptions. To choose the Source code, just double click on it.