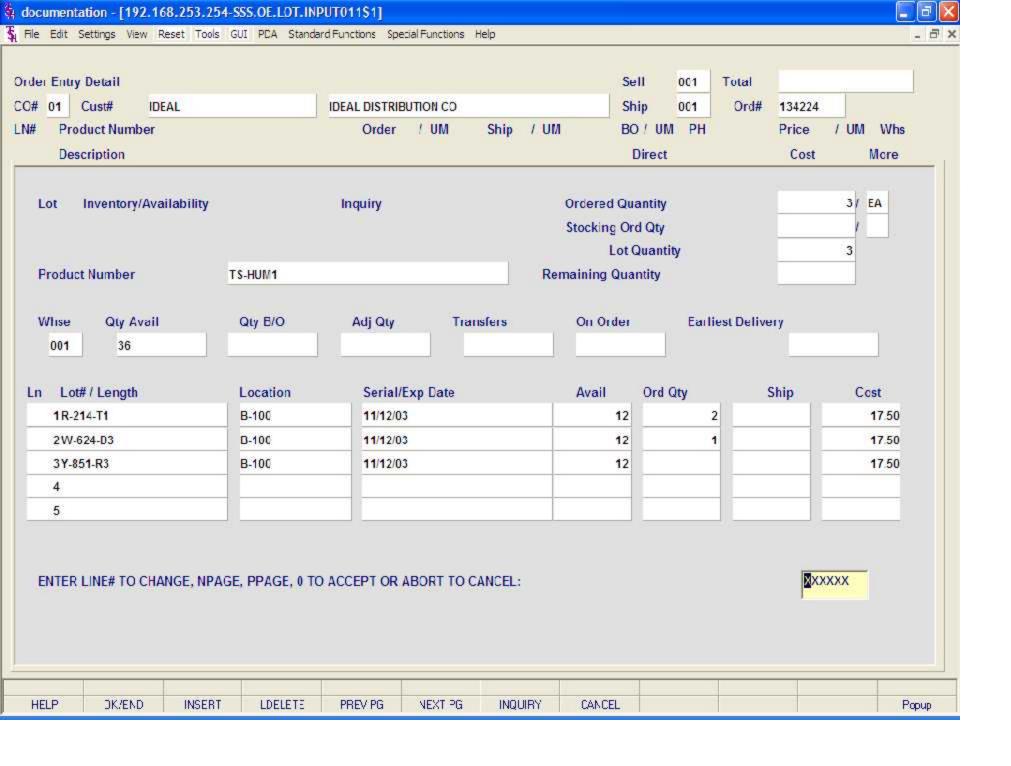

<RETURN> FOR TEMPLATE#, INQUIRY, TEMPLATE # OR 'N' NONE:

For this example, enter 'N' and hit <ENTER>.

Line Item Entry continued

- Case This field contains the quantity that corresponds to the unit of measure "CS".
- Box This field contains the quantity that corresponds to the unit of measure of "BX".
- Unit This field contains the quantity that corresponds to the unit of measure "PK". It is designed to be used for products that have an "inner" pack which may be shippable.
- Last Date The last date that this customer purchased this product is displayed.
- Quantity The quantity last purchased is displayed.
- Cost The cost of the item the last time is was purchased is displayed.
- Price The price of the item the customer was charged the last time it was purchased, is displayed.