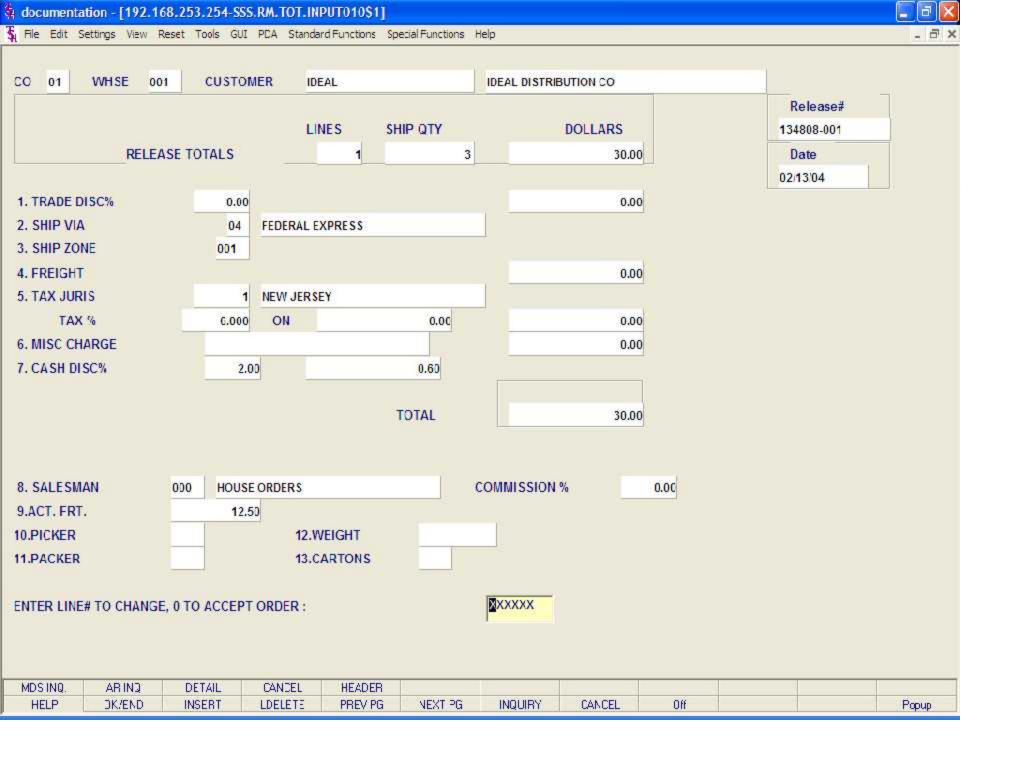

Enter '0' to accept.

Specific Order Release

**Totals Screen continued** 

Tax Juris - The tax jurisdiction is validated to the Tax.Rate file from the original Order record to the Tax.Rate file.

Tax % - The tax percentage is displayed from the original Order record. Override will only affect this release.

Sales Tax Calculation - The tax amount is computed based upon the tax jurisdiction stored in the original Order record and the value of the items on this release. The tax base will include all taxable items. Any product classes that have a tax matrix for the customer's tax jurisdiction will be excluded from the tax base. The percentage, taxable amount and tax amount are displayed.

Misc Charge - A miscellaneous charge and description may be added to the release if necessary.

Cash Disc% - The cash discount will be calculated and the discount percentage and amount will be displayed.

Salesman - The salesman from the Order record will be displayed. If the salesman number should be changed, enter a valid salesman number.

Commission % - The commission % from the Order record will be displayed. If the commission % should be changed, enter a new commission %.

Resid/Comm - This field is needed for UPS shipping. Options available are 'R'esidential or 'C'ommerical.

ORDER MINIMUMS - A minimum order amount can be specified. At the completion of the release the total release amount is compared to the minimum amount. If the order fails the minimum check, one of the following actions can be taken:

- 1. BO All items on the release can remain backorders.
- 2. RETURN The release may be approved as is.
- 3. S A surcharge may be added to the release amount.
  - C The release may be canceled.

4.

The final specific order release prompt allows the operator to accept, cancel or change the release.

## ENTER LINE# TO CHANGE, O TO ACCEPT ORDER:

Enter a specific line number on the totals screen to change to any of the total screen entries.

If 'CANCEL' is entered, the release remains the same, and all quantities committed during this specific order release will be released.