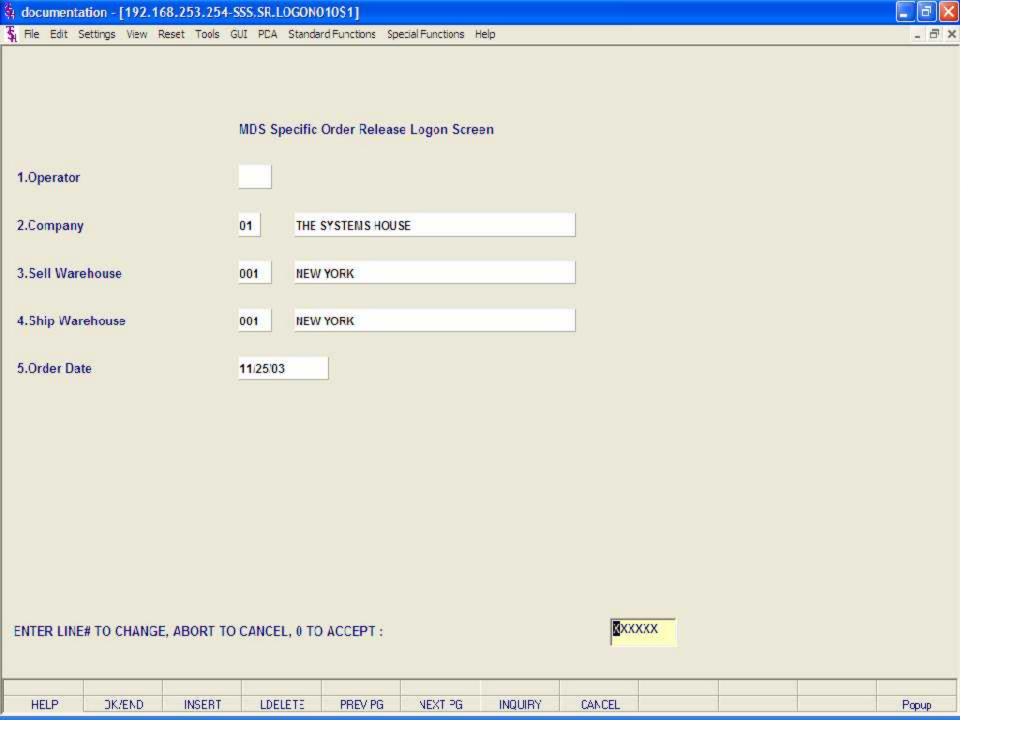

| - 1 |
|-----|
|     |
|     |
|     |

Specific Order Release

Header Screen continued

Ship.to - The ship.to may be coded in the Customer file as:

'S' - will print the word 'SAME' as the ship to on documents

'R' - will repeat the sold-to information as the ship.to on documents

NNNNNN - A specific ship.to number already created in the ship.to file.

If the customer has multiple ship.to address's, the system will stop at the ship.to field where the Ship.to menu will be displayed. You have the following options:

Enter the ship.to number for this order.

Enter 'R' to repeat the sold-to address.

Enter 'S' print the word 'SAME' as the ship.to on documents

Enter 'M' to manually input the ship.to address

Click on the down arrow next to the ship.to field, click on the 'INQUIRY' icon, or hit the 'F7' function key to use the lookup function.

The lookup function will display all ship.to's for the customer. The operator can choose the ship.to from the list displayed.

Customer - The customer number, from the order record, is displayed.

Ord Src - Enter the Order Source code for this order. The order source file is used to classify how various type of orders are received. For example: mail, fax, catalog, or salesman.