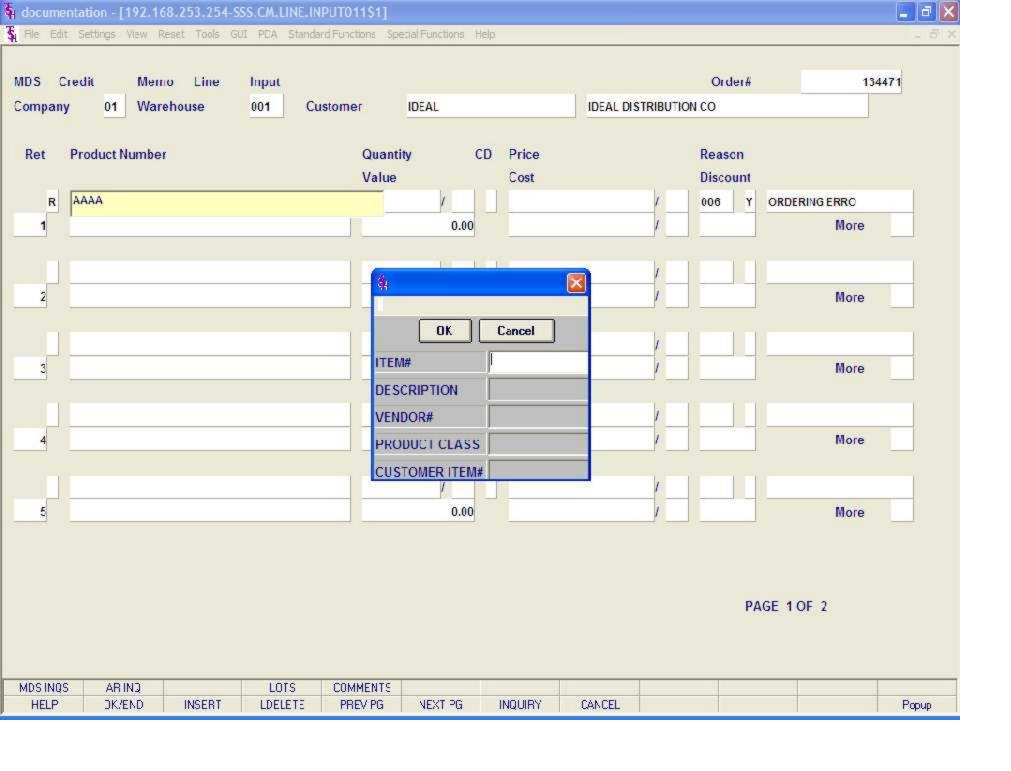

Credit Memo Processing

Header Screen continued

Cust Po # - Enter the customer's purchase order number. If necessary, it may be printed on the credit memo for the customer's reference.

Direct - Enter 'DS' for direct shipment, or <ENTER> for non-direct shipment.

Vendor - Enter the vendor number if this item is a direct shipment return back to the vendor. The vendor number entered is validated to the Vend. Mast file.

Spec Ins - The special instructions from the Customer Master record will be displayed. Any special instructions up to 25 alpha characters can be entered if no special instructions exist or existing special instructions may be overridden (optional).