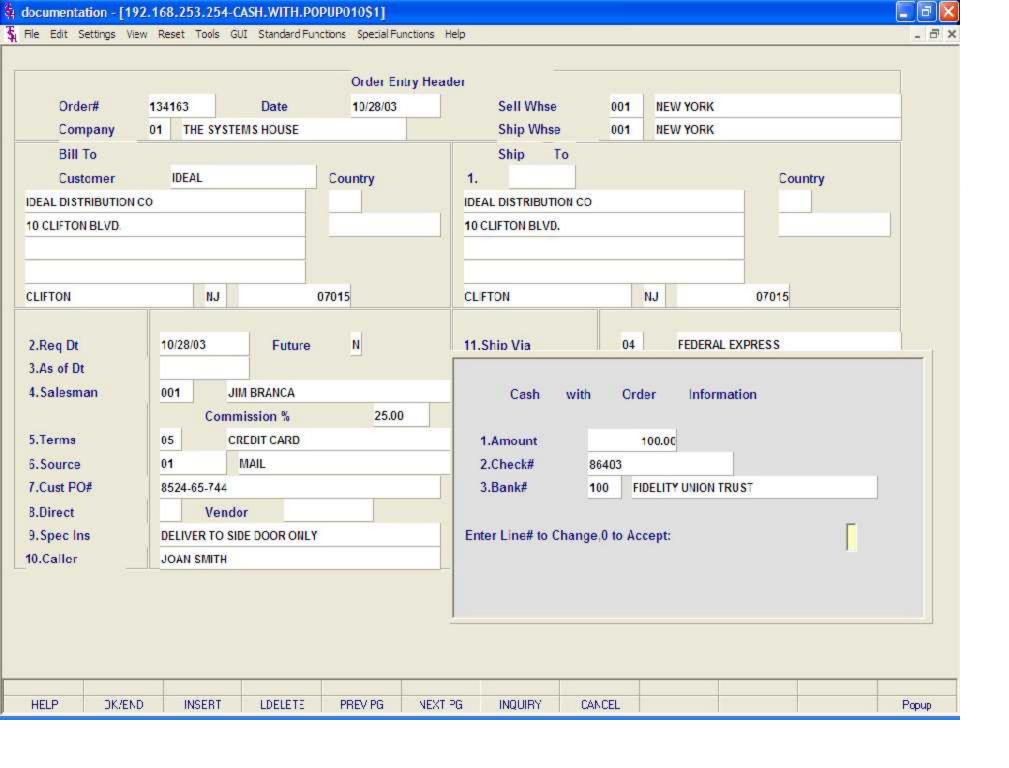

If the operator enters the terms code that is used in conjunction with credit card control system, a pop up box will appear upon entry of the code. See next page.

Source - Enter the Order Source code for this order. The order source file is used to classify how various type of orders are received. For example: mail, fax, catalog, or salesman.

If the operator enters the terms code that is used in conjunction with credit card control system, a pop up box will appear upon entry of the code. See next page.

Spec Ins - The special instructions will display from the customer master record. However, you may override these instructions and enter new special instructions. If Special Instructions are added a Special Instructions Pop-up box will be displayed where the user can add multiple lines of text. This information prints on the pick, pack, and invoice forms.

If the operator enters the terms code that is used in conjunction with credit card control system, a pop up box will appear upon entry of the code. See next page.

Verification – Invoicing

Header Screen continued