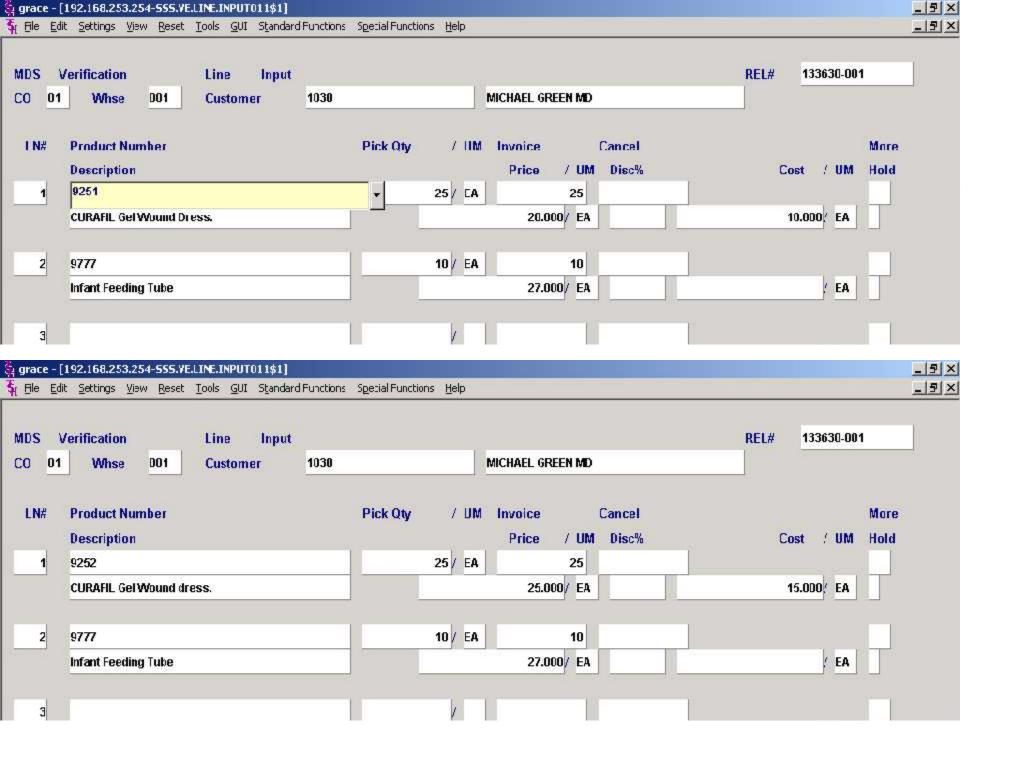

Verification – Invoicing

Header Screen continued

Bill To - The Bill To information, this is the account the Accounts Receivable will invoice to.

Ship.to - The ship.to may be coded in the Customer file as:

'S' - will print the word 'SAME' as the ship.to on documents

'R' - will repeat the sold-to information as the ship to on documents

NNNNNN - A specific ship.to number already created in the ship.to file.

If the customer has multiple ship to address's, the system will stop at the ship to field where the Ship to menu will be displayed. You have the following options:

Enter the ship.to number for this order.

Enter 'R' to repeat the sold-to address.

Enter 'S' print the word 'SAME' as the ship.to on documents

Enter 'M' to manually input the ship to address

Click on the down arrow next to the ship to field, click on the 'INQUIRY' icon, or hit the 'F7' function key to use the lookup function.

The lookup function will display all ship.to's for the customer. The operator can choose the ship.to from the list displayed.

Ship Dt - The ship date. The date displayed comes from the Verification - Invoicing Log On Screen, field Invoice Date.