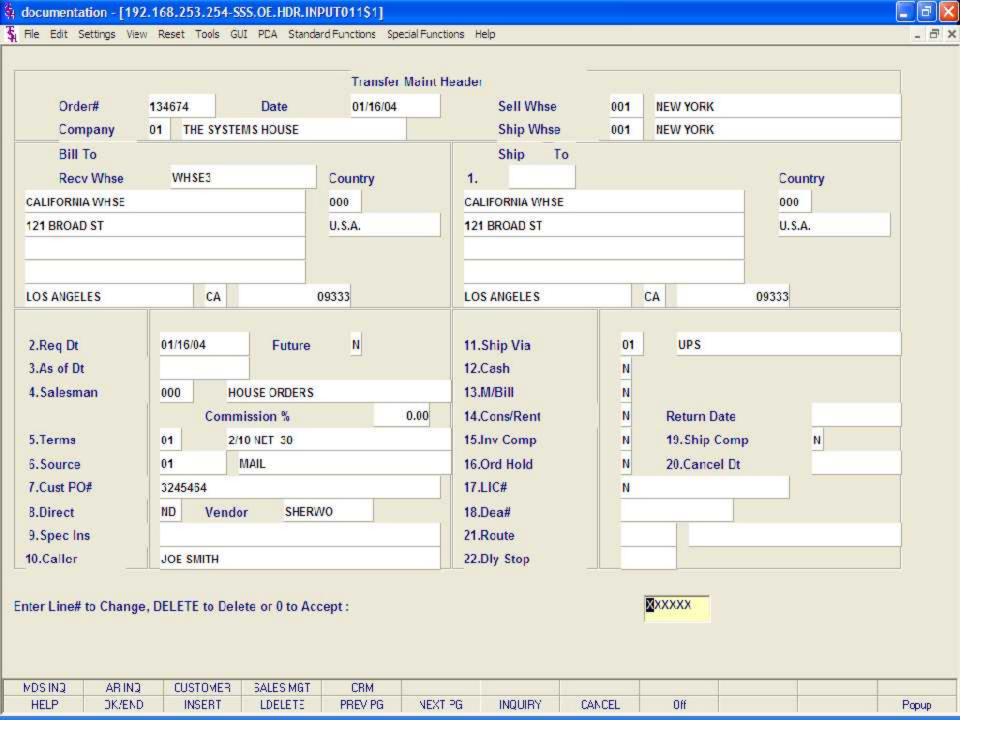

Transfer Entry

Header Screen continued

**Future** 

Orders received far in advance of their due date may be entered into the system using any of the normal order entry procedures. By comparing the order's due date to the current date, the system determines those orders which are to be considered 'FUTURE' (Parameter 2).

Although the order is recorded, inventory demand is not affected until the merchandise is actually needed (typically 30 days prior to shipment date). This feature allows the distributor to maintain control over future orders, yet at the same time not commit inventory needlessly.

If Parameter (88) is set to 'Y' for future orders by line the future flag and due date can be established for each line on the order.

As the future order conversion program is run, future orders are scanned and converted. When inventory becomes (is) available, the order lines are released. Orders may also be manually flagged as future as well.

When the date entered is considered 'FUTURE' the system will display the following message:

DUE DATE > N DAYS IN FUTURE! ORDER NOW A FUTURE.

Hit < ENTER >.

The FUTURE order flag is now set to 'Y".

As of Dt - If a special due date should be used to age the invoice, a date can be entered. If normal aging should occur, no entry is necessary. The terms will be displayed from the Customer Master file and can be overridden.

Salesman - The salesman from the Customer Detail file will be displayed. If the salesman number should be changed, enter a valid salesman number.

To change the salesman number, the operator can enter the number, click on the down arrow next to the Salesman field, click on the 'INQUIRY' icon, or hit the 'F7' function key to display a list of all valid salesman numbers and names. To choose the salesman, just double click on the correct salesman number.

Commission % -No commissions will be calculated for warehouse transfers.

The base package is designed to obtain the commission percent from the Customer file (or override). Other elements are available to compute commission based on the salesman, and/or product/customer.

Terms - The terms code and description will be displayed from the Customer Master record. The terms however, will not be necessary because no Accounts Receivable record will be generated.

Source - Enter the Order Source code for this order. The order source file is used to classify how various type of orders are received. For example: mail, fax, catalog, or salesman.

To choose the Order Source, the operator can enter the number, click on the down arrow next to the Source field, click on the 'INQUIRY' icon, or hit the 'F7' function key to display a list of all valid Source codes and descriptions. To choose the Source code, just double click on it.