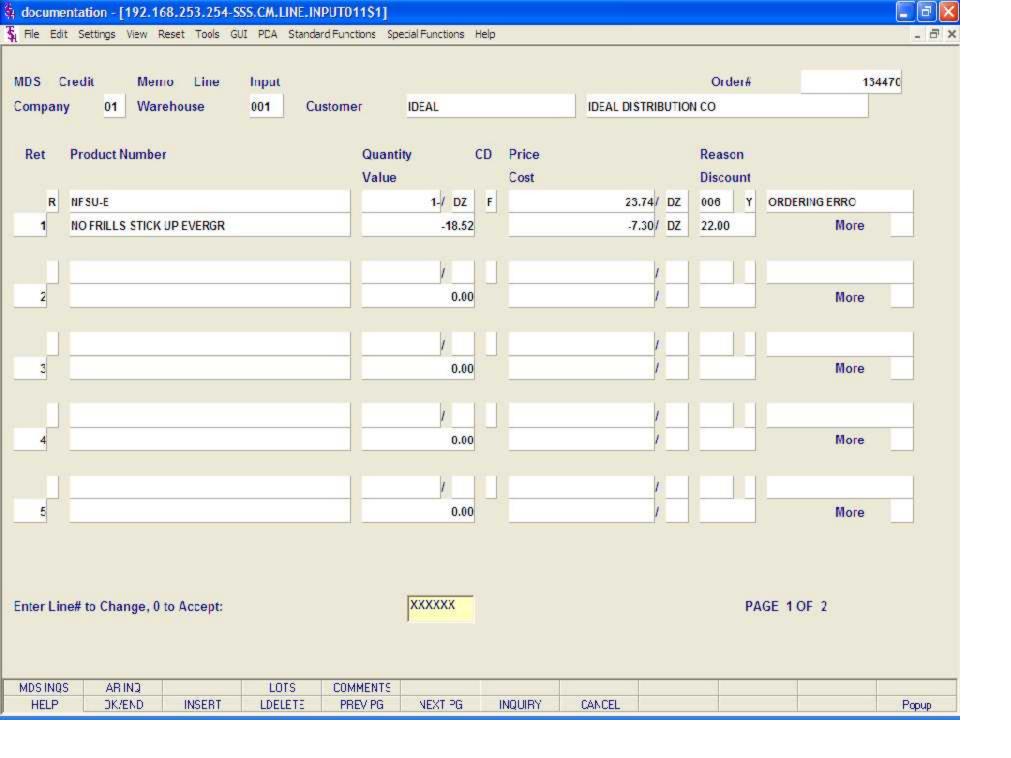

Price - The price of the item, displayed from the Order record. To override, an 'O' must be placed on the CD field.

Disc% - The discount percent, displayed from the Order record.

Cost - The cost, displayed from the Order record.

CD - The price source is displayed. To override the price of the item an 'O' must be inputted. To change the commission percent on a line, an 'O' must be inputted here. Valid codes are: "O"- Override, "C"- Contract price, "F"- Price from product file, "P"- Price pointer override, "D"- Discount override, "1-9"- Price pointers.

Cust I tem - This is an optional entry, which can be entered if the Parameter(1) is set to 'Y'. If a Contract record contains the customer item number, the customer item number will be displayed.

Comm% - The commission percent is displayed and can be overridden. See Price Source.