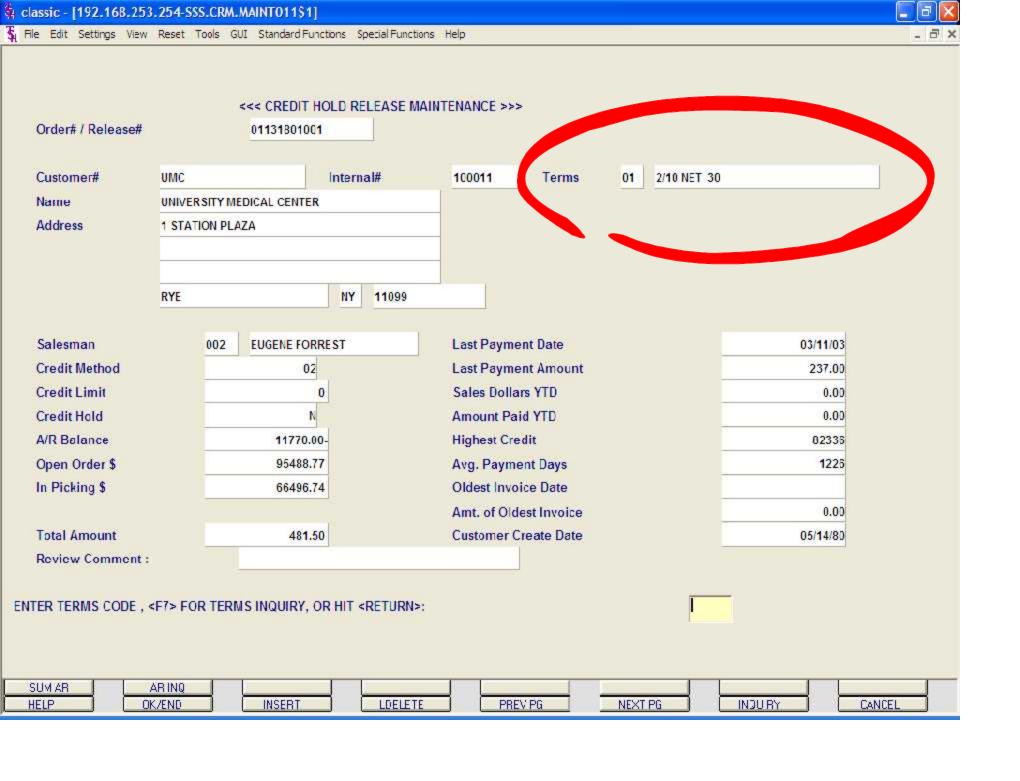

Terms - The terms code and description will be displayed from the Customer Master file. If you need to change the terms, you can enter a valid terms code, click on the down arrow next to the Terms field, click on the 'INQUIRY' icon, or hit the 'F7' function key to display a list of all Terms codes. To choose Terms code, just double click on the correct Terms code..