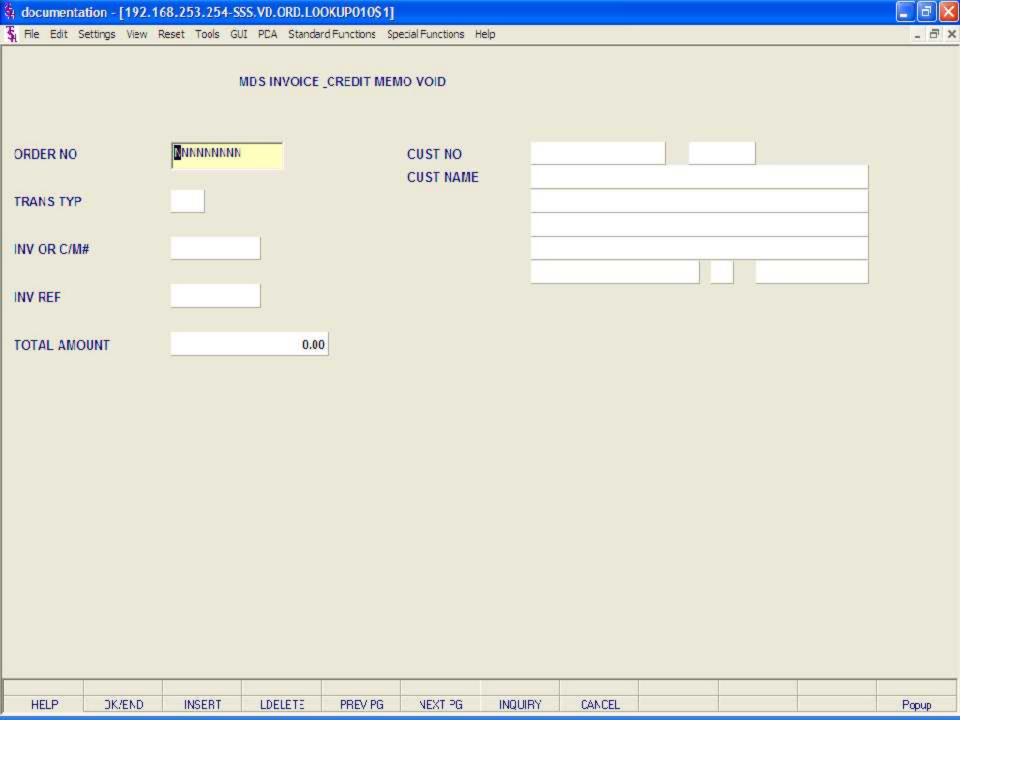

Verification – Invoicing

Header Screen continued

Bill To - The Bill To information, this is the account the Accounts Receivable will invoice to.

Ship.to - The ship.to may be coded in the Customer file as:

'S' - will print the word 'SAME' as the ship.to on documents

'R' - will repeat the sold-to information as the ship to on documents

NNNNNN - A specific ship.to number already created in the ship.to file.

If the customer has multiple ship to address's, the system will stop at the ship to field where the Ship to menu will be displayed. You have the following options:

Enter the ship.to number for this order.

Enter 'R' to repeat the sold-to address.

Enter 'S' print the word 'SAME' as the ship.to on documents

Enter 'M' to manually input the ship to address

Click on the down arrow next to the ship to field, click on the 'INQUIRY' icon, or hit the 'F7' function key to use the lookup function.

The lookup function will display all ship.to's for the customer. The operator can choose the ship.to from the list displayed.

Ship Dt - The ship date. The date displayed comes from the Verification - Invoicing Log On Screen, field Invoice Date.