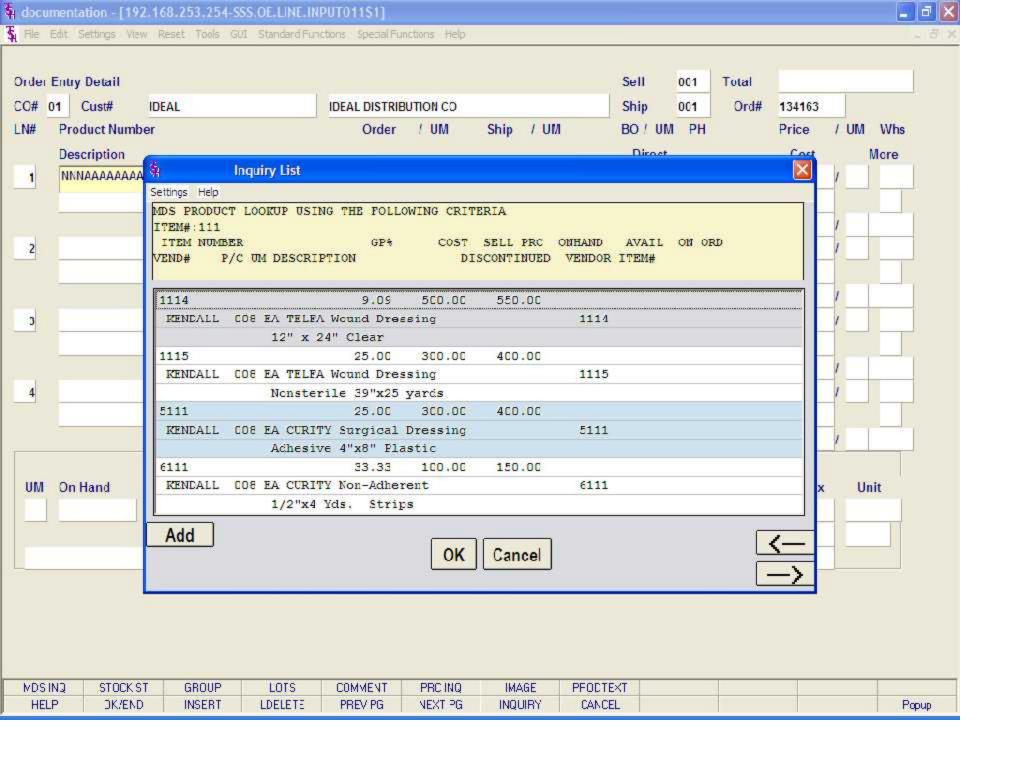

Pricing - There are various techniques for computing prices and discounts. Some of the available options are:

- 1. Contract pricing.
- 2. Special pricing; either specific customer or specific customer class.
- 3. Quantity break pricing.
- 4. Price from the product master file.
- 5. Promotional price.

The price will be displayed depending on which pricing logic id being used. At this point you can override the price. The pricing unit of measure will display from the product master file.

Warehouse - The line item entered will default to the shipping warehouse entered on the header screen. The selling warehouse can be changed on a line by line basis. If the shipping warehouse is incorrect for this item, enter the line number to change and correct the shipping warehouse. This option is only available for non-direct shipments.

Cost - The cost is taken from the Product Master file according to the Parameter record and can be overridden during order entry.

PH (Profitability Check and Price Hold) - There are several approaches to insuring that products are sold at appropriate profit margins. The gross margin is computed on each line and is compared against pre-stored low-high parameters in either the product master file, product class, or parameter file. This is an optional check and may be overridden on a line item basis.