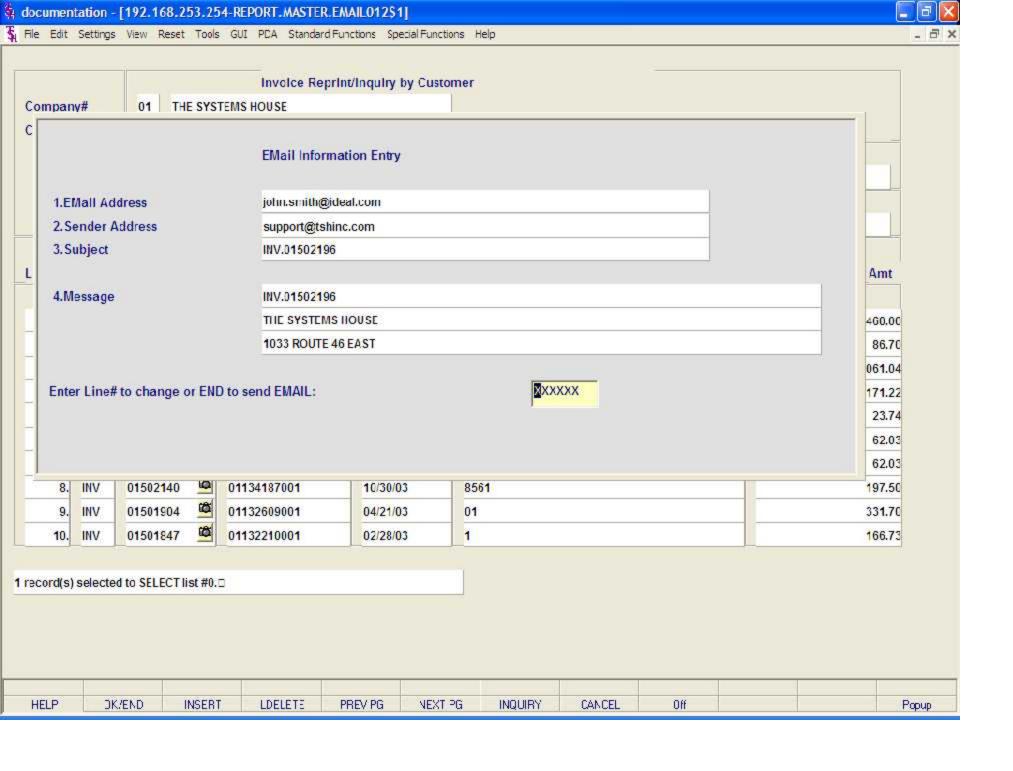

I/V,C/M,C/V) Invoice# or Release# to re-print:



| Select | Un Select | Group On | Group O'f | Al on   | All off | PRINT   |        |     | III |       |
|--------|-----------|----------|-----------|---------|---------|---------|--------|-----|-----|-------|
| HELP   | DK/END    | INSERT   | LDELETE   | PREV PG | NEXT PG | INQUIRY | CANCEL | Off |     | Popup |

Enter line number to toggle print on/off

9.

10.

Enter Tnx (INV,I/V,C/M,C/V) Invoice# or Release# to re-print:



| Select | Un Select | Group On | Group O'f | Al on   | All off | PRINT   |        |     | III |       |
|--------|-----------|----------|-----------|---------|---------|---------|--------|-----|-----|-------|
| HELP   | DK/END    | INSERT   | LDELETE   | PREV PG | NEXT PG | INQUIRY | CANCEL | Off |     | Popup |









HELP

DK/END

INSERT

LDELETE

PREV PG

NEXT PG

**INQUIRY** 

CANCEL

Off

Popup







PREV PG

NEXT PG

INQUIRY

CANCEL

Off

Popup

LDELETE

HELP

DK/END

INSERT



## Pro Forma Fax Confirmation Papert

PROFORMA FAX TRANSMISSION CONFIRMATION REPORT

RUN 06 Apr 2004 TIME 04:47:26pm 06 Apr 2004 PAGE

ORD NUMBER TIME SENT..... DATE SENT STATUS.... FAX PHONE...

04:32:14pm 04/05/04 OK 973-777-1483

1 records listed.

PF. 0110046

MDS Order Entry Training Guid



## INVOICE FAX TRANSMISSION CONFIRMATION REPORT

RUN 06 Apr 2004 TIME 05:10:18pm 06 Apr 2004 PAGE

ORD NUMBER TIME SENT..... DATE SENT STATUS.... FAX PHONE...

INV. 015021 05: 08: 26pm 04/06/04 OK 973-777-1483

1 records listed.

MDS Order Entry Training Guid



File Edit Settings View Reset Tools GUI PDA Standard Functions S