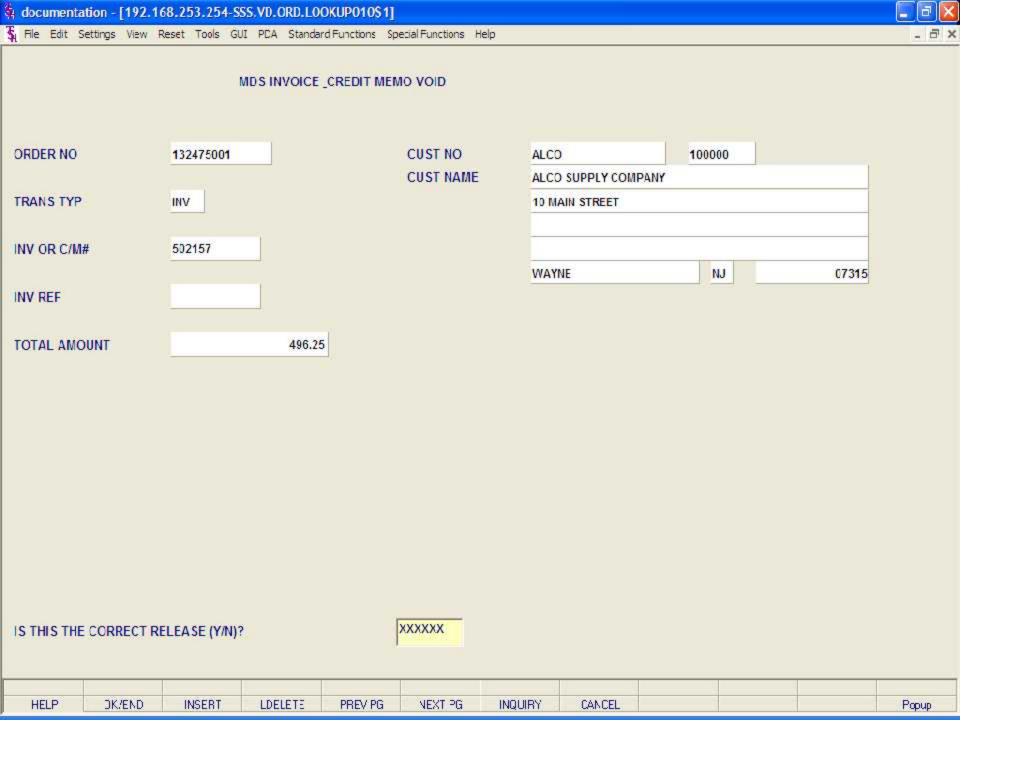

Verification – Invoicing

Header Screen continued

Bill To - The Bill To information, this is the account the Accounts Receivable will invoice to.

Ship.to - The ship.to may be coded in the Customer file as:

'S' - will print the word 'SAME' as the ship.to on documents

'R' - will repeat the sold-to information as the ship to on documents

NNNNNN - A specific ship.to number already created in the ship.to file.

If the customer has multiple ship to address's, the system will stop at the ship to field where the Ship to menu will be displayed. You have the following options:

Enter the ship.to number for this order.

Enter 'R' to repeat the sold-to address.

Enter 'S' print the word 'SAME' as the ship.to on documents

Enter 'M' to manually input the ship to address

Click on the down arrow next to the ship to field, click on the 'INQUIRY' icon, or hit the 'F7' function key to use the lookup function.

The lookup function will display all ship.to's for the customer. The operator can choose the ship.to from the list displayed.

Ship Dt - The ship date. The date displayed comes from the Verification - Invoicing Log On Screen, field Invoice Date.