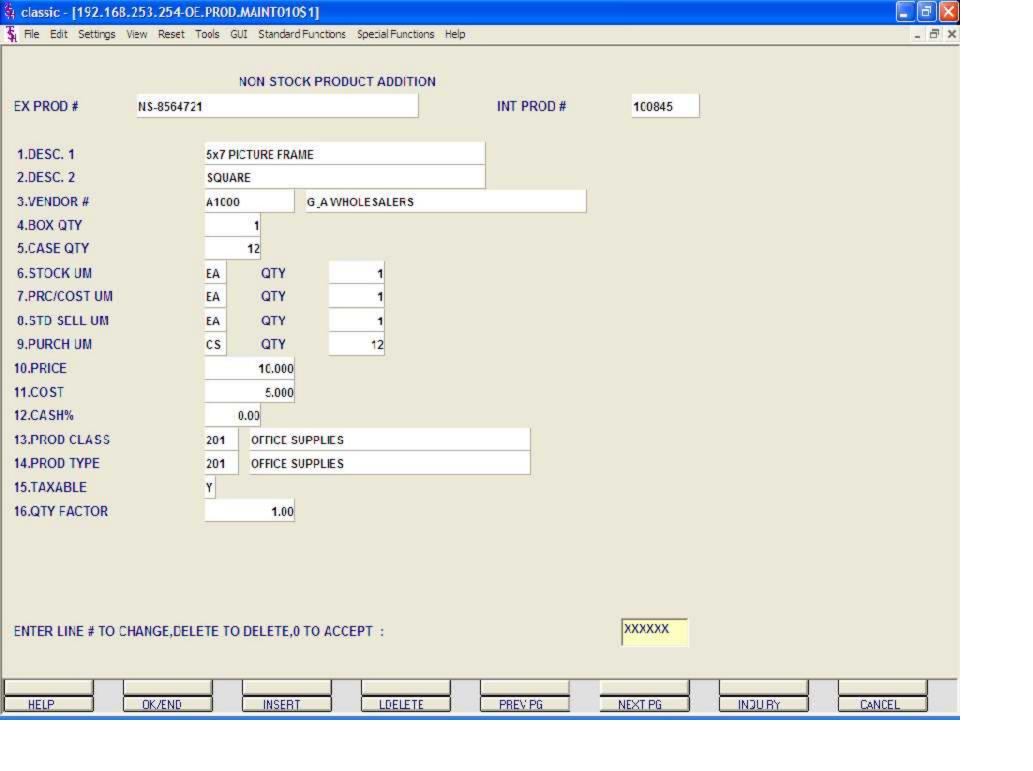

Cust I tem - This is an optional entry, which can be entered if the Parameter(1) is set to 'Y'. If a Contract record contains the customer item number, the customer item number will be displayed.

Comm% - The commission percent is displayed and can be overridden. See Price Source.