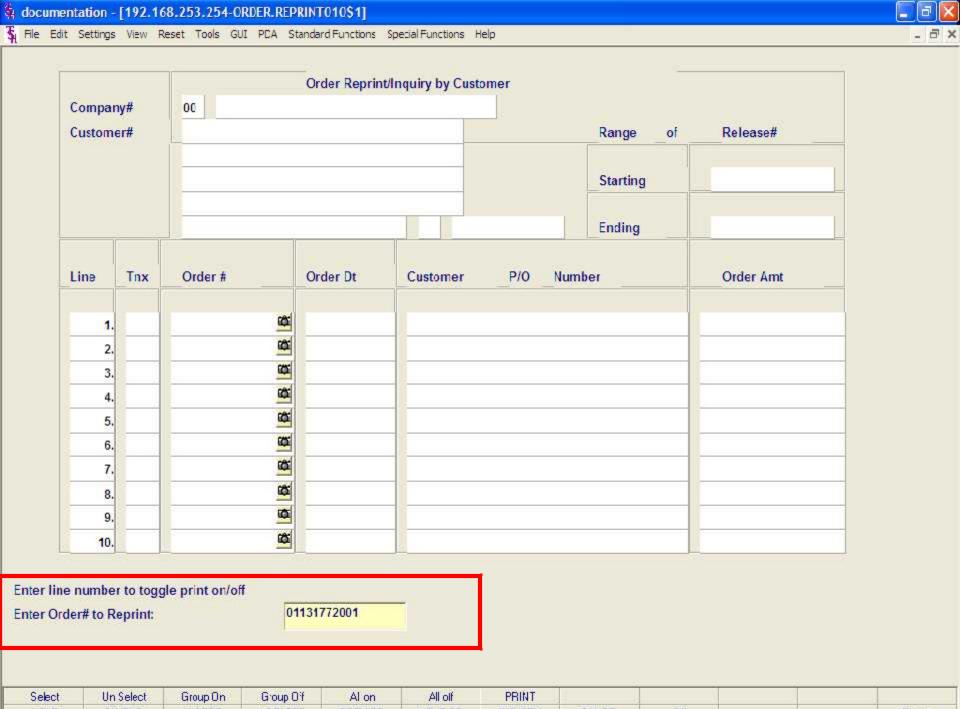

Header Screen continued

Cust PO# - Enter the customer's PO or reference number, up to 25 characters. This field is optional and can be used to access orders through the Detailed Open Order Inquiry program.

Cust PO# - Enter the customer's PO or reference number, up to 25 characters. This field is optional and can be used to access orders through the Detailed Open Order Inquiry program.

As of Dt - If a special due date should be used to age the invoice, a date can be entered. If normal aging should occur, no entry is necessary. The terms will be displayed from the Customer Master file and can be overridden.

Cust PO# - Enter the customer's PO or reference number, up to 25 characters. This field is optional and can be used to access orders through the Detailed Open Order Inquiry program.

M/Bill - The monthly billing flag (Y or N) from the Customer Master file will be displayed. The program will default to the entry in the master file, however you may override the flag for individual orders at this time. If the flag is set to 'Y' the invoice will not be printed until the AR End of Month Invoice Print program is ran.