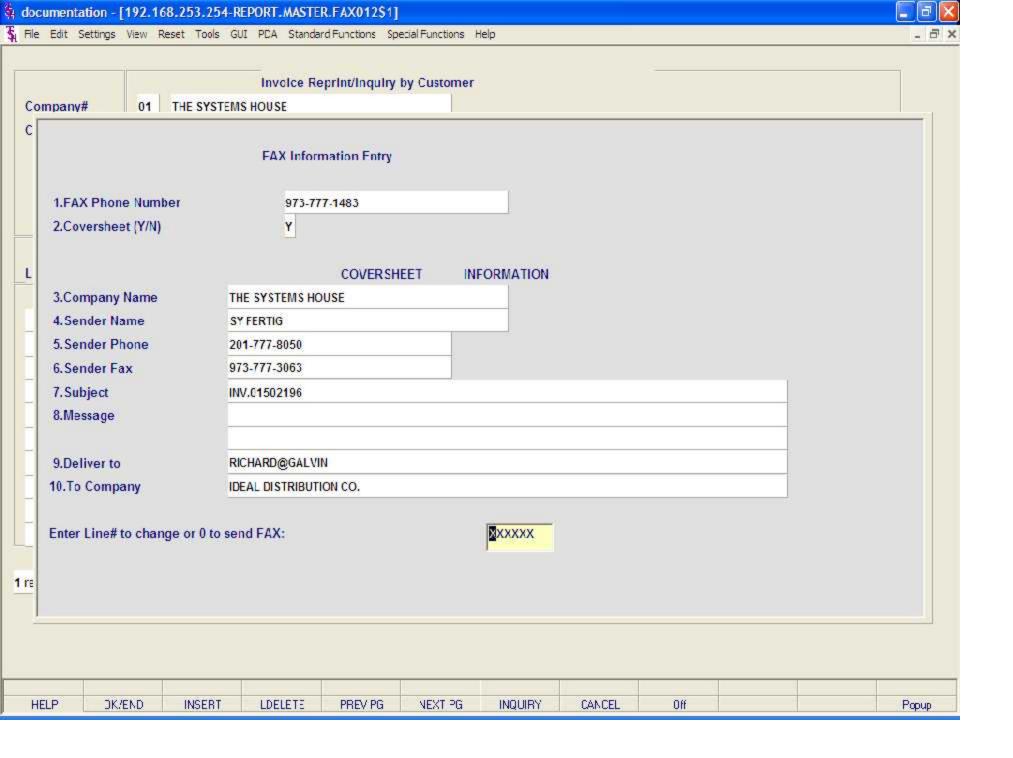

cond of the second of the second of the second of the second of the second of the second of the second of the second of the second of the second of the second of the second of the second of the second of the second of the second of the second of the seco |                 | 03       | 01        |          |          | 331.70      |

Enter line number to toggle print on/off

01501847

10. INV

Enter Tnx (INV,I/V,C/M,C/V) Invoice# or Release# to re-print:

01132210001

02/28/03

XXXXXXXXXX

166.73

| Select | Un Select | Group On | Group O'f | Al on   | All off | PRINT   |        |     |       |
|--------|-----------|----------|-----------|---------|---------|---------|--------|-----|-------|
| HELP   | DK/END    | INSERT   | LDELETE   | PREV PG | NEXT PG | INQUIRY | CANCEL | Off | Popup |





Enter line number to toggle print on/off

9.

10.

Enter Tnx (INV,I/V,C/M,C/V) Invoice# or Release# to re-print:



| Select | Un Select | Group On | Group O'f | Al on   | All off | PRINT   |        |     | III |       |
|--------|-----------|----------|-----------|---------|---------|---------|--------|-----|-----|-------|
| HELP   | DK/END    | INSERT   | LDELETE   | PREV PG | NEXT PG | INQUIRY | CANCEL | Off |     | Popup |

Enter line number to toggle print on/off

9.

10.

Enter Tnx (INV,I/V,C/M,C/V) Invoice# or Release# to re-print:



| Select | Un Select | Group On | Group O'f | Al on   | All off | PRINT   |        |     | III |       |
|--------|-----------|----------|-----------|---------|---------|---------|--------|-----|-----|-------|
| HELP   | DK/END    | INSERT   | LDEL