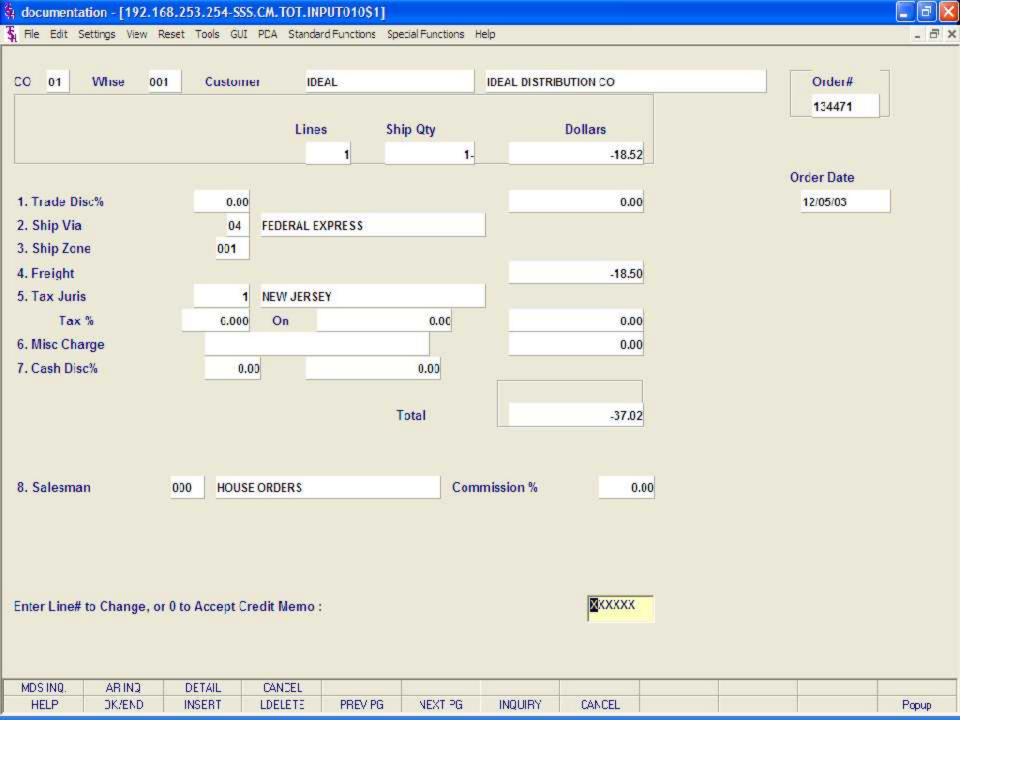

Order Entry

**Totals Screen continued** 

Trade Disc% - Enter a trade discount percent for the entire order. This will override the trade discount that is on file in the customer master file.

Charge Freight - Charge freight flag (Y or N). This will override the value that is on file in the customer master file.

Ship Via - The ship method from the header screen will be displayed or you may override by entering an 'M' for manual entry. The code must be a valid ship method code residing in the SHIP.METHOD file.

Ship Zone - The ship zone is displayed from the customer master file, but can be overridden.

Freight - The freight can be entered manually at this time, or if used, updated though the Shipping Update program.

Tax Juris - The tax jurisdiction is validated to the tax.rate file from the customer and/or ship-to record or manually inputted.

Tax% - The tax percent is obtained from the tax jurisdiction file and is applied to the taxable amount of the order. It may be overridden at this time with a different percentage.

Misc Charge - If you wish to apply a miscellaneous charge to this order , you can enter a small description first, you will then be prompted for the dollar amount.

Cash Disc% - The cash discount is displayed from the customer master file. The cash discount will be calculated and the discount percentage and amount will be displayed. The cash discount may be overridden at this time.

Total - The total of the order is calculated and displayed.

Salesman - The salesman associated with this customer will be displayed. You can override this field.

Commission% - The commission percent that the salesman will receive for this sale is displayed. You can override this field.

Resid/Comm - This field is needed for UPS shipping. "R"esidential or "C"ommercial may be entered.

ENTER LINE# TO CHANGE, '0' TO ACCEPT:

Enter the line number to change. Enter '0' to accept and save the record.