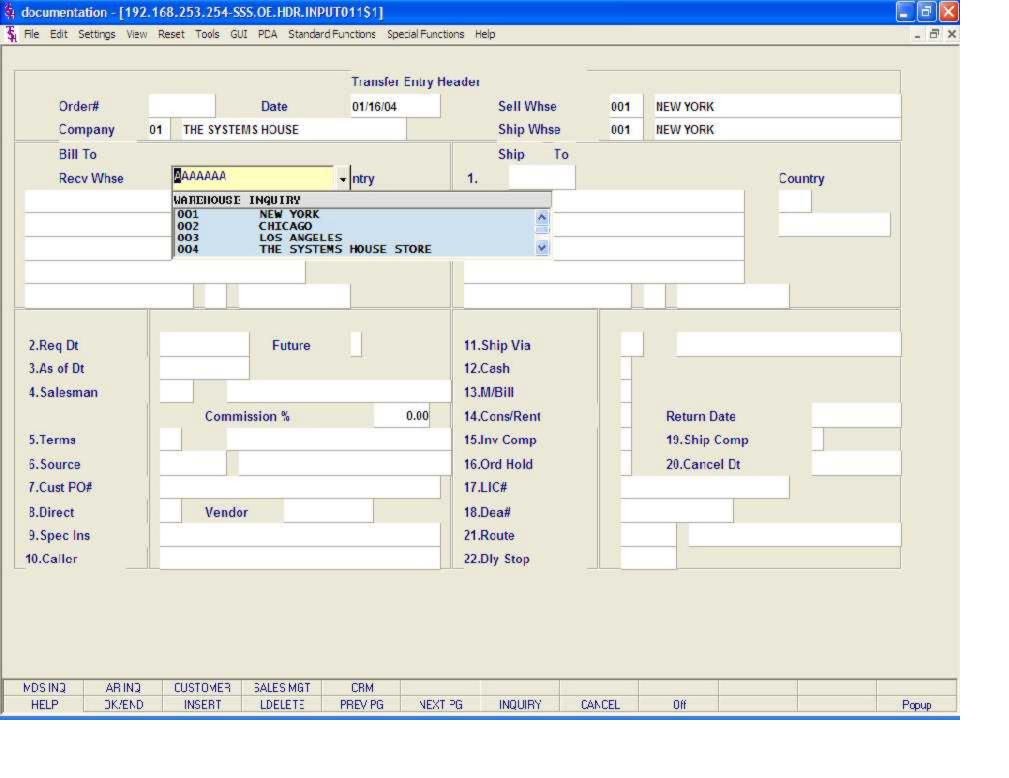

Transfer Entry

Header Screen continued

**Future** 

Orders received far in advance of their due date may be entered into the system using any of the normal order entry procedures. By comparing the order's due date to the current date, the system determines those orders which are to be considered 'FUTURE' (Parameter 2).

Although the order is recorded, inventory demand is not affected until the merchandise is actually needed (typically 30 days prior to shipment date). This feature allows the distributor to maintain control over future orders, yet at the same time not commit inventory needlessly.

If Parameter (88) is set to 'Y' for future orders by line the future flag and due date can be established for each line on the order.

As the future order conversion program is run, future orders are scanned and converted. When inventory becomes (is) available, the order lines are released. Orders may also be manually flagged as future as well.

When the date entered is considered 'FUTURE' the system will display the following message:

DUE DATE > N DAYS IN FUTURE! ORDER NOW A FUTURE.

Hit < ENTER >.

The FUTURE order flag is now set to 'Y".

As of Dt - If a special due date should be used to age the invoice, a date can be entered. If normal aging should occur, no entry is necessary. The terms will be displayed from the Customer Master file and can be overridden.