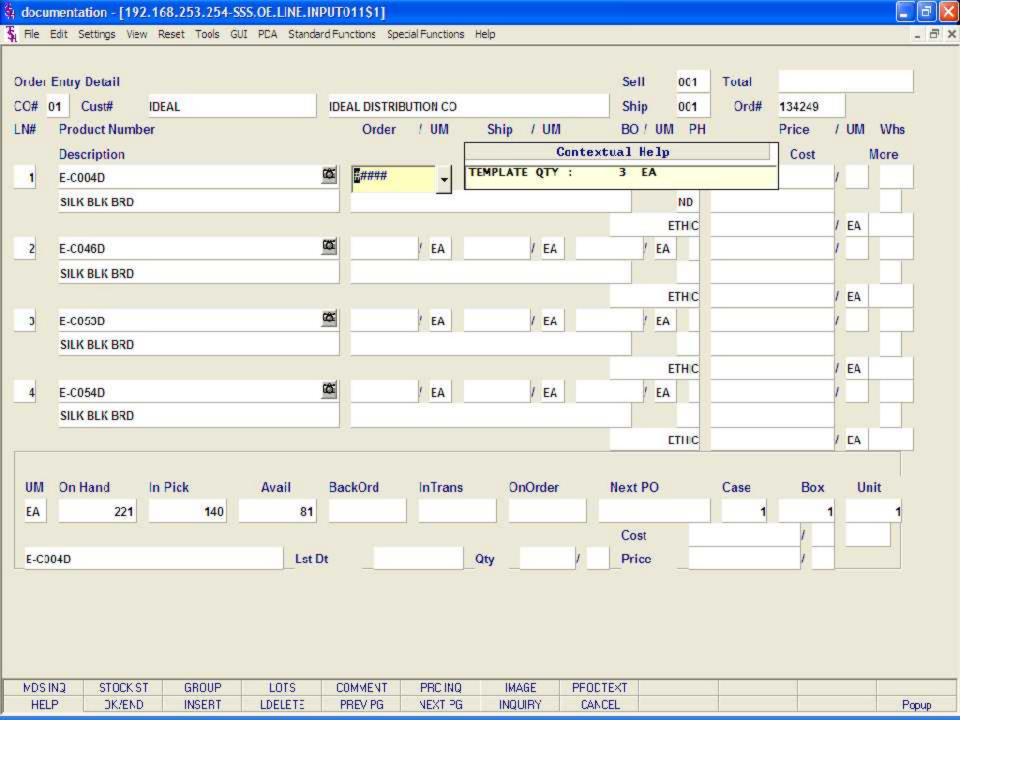

IS THE ORDER CORRECT TO THIS POINT (CR/N)?

Hit <ENTER> to advance to the next screen or enter 'N' to and hit <ENTER> to start over. If Parameter(21) is set to 'Y' for template orders, if you hit <ENTER> and this customer has an order template you will be prompted:

<RETURN> FOR TEMPLATE#, INQUIRY, TEMPLATE # OR 'N' NONE:

For this example, enter 'N' and hit <ENTER>.

Line Item Entry continued

- Case This field contains the quantity that corresponds to the unit of measure "CS".
- Box This field contains the quantity that corresponds to the unit of measure of "BX".
- Unit This field contains the quantity that corresponds to the unit of measure "PK". It is designed to be used for products that have an "inner" pack which may be shippable.
- Last Date The last date that this customer purchased this product is displayed.
- Quantity The quantity last purchased is displayed.
- Cost The cost of the item the last time is was purchased is displayed.
- Price The price of the item the customer was charged the last time it was purchased, is displayed.