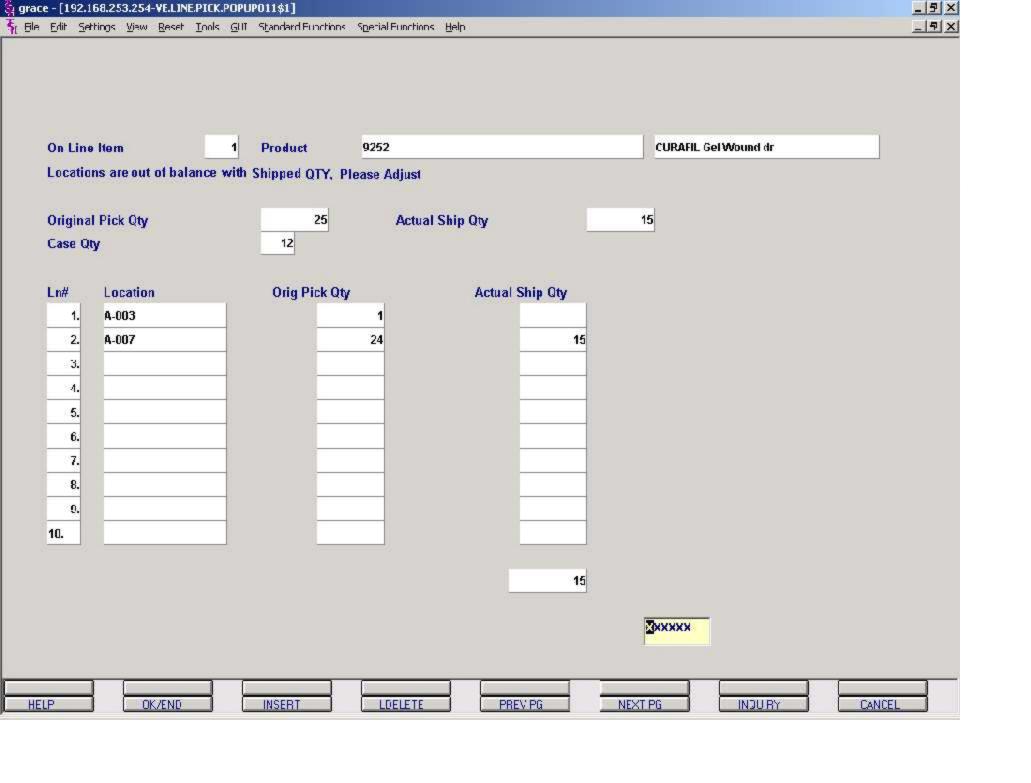

Specific Order Release

Line Item Screen continued

Prod# - The product number and its' first line of description is displayed.

Open - The quantity ordered that is still open and its' corresponding unit of measure.

Pick - The quantity in pick and it's corresponding unit of measure.

Cncl - The cancelled quantity and it's corresponding unit of measure. The cancel quantity will reduce the backorder quantity. For example, if the open quantity is 100 and 75 is entered in the pick column and 25 is entered in the cancel quantity, the backorder (open) quantity will be reduced by 25 to 0.