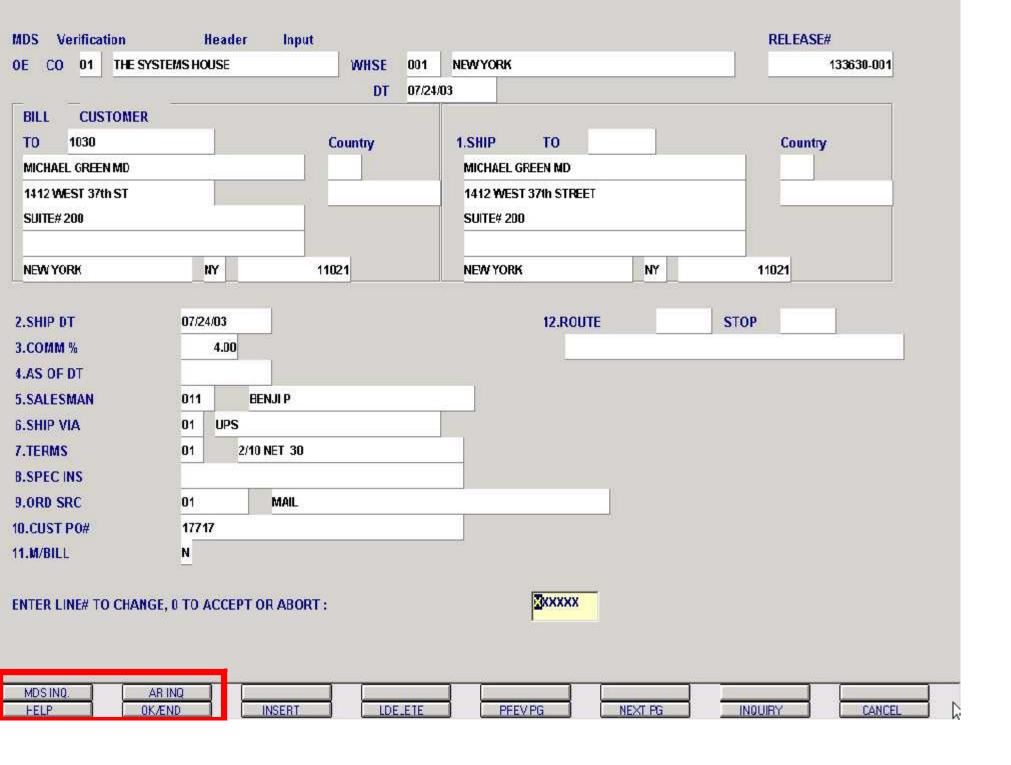

Salesman - The salesman from the Customer Detail file will be displayed. If the salesman number should be changed, enter a valid salesman number.

To change the salesman number, the operator can enter the number, click on the down arrow next to the Salesman field, click on the 'INQUIRY' icon, or hit the 'F7' function key to display a list of all valid salesman numbers and names. To choose the salesman, just double click on the correct salesman number.

Commission % - Based upon settings in the Parameter file, salesman commission can be based upon gross sales or gross profit; and may account for freight absorbed. The base package is designed to obtain the commission percent from the Customer file (or override). Other elements are available to compute commission based on the salesman, and/or product/customer.

Terms - The terms code and description will be displayed from the Customer Master file. If you need to change the terms, you can enter a valid terms code, click on the down arrow next to the Terms field, click on the 'INQUIRY' icon, or hit the 'F7' function key to display a list of all Terms codes. To choose Terms code, just double click on the correct Terms code..

If the operator enters the terms code that is used in conjunction with credit card control system, a pop up box will appear upon entry of the code. See next page.

Source - Enter the Order Source code for this order. The order source file is used to classify how various type of orders are received. For example: mail, fax, catalog, or salesman.

To choose the Order Source, the operator can enter the number, click on the down arrow next to the Source field, click on the 'INQUIRY' icon, or hit the 'F7' function key to display a list of all valid Source codes and descriptions. To choose the Source code, just double click on it.

Header Screen continued

Cust PO# - Enter the customer's PO or reference number, up to 25 characters. This field is optional and can be used to access orders through the Detailed Open Order Inquiry program.