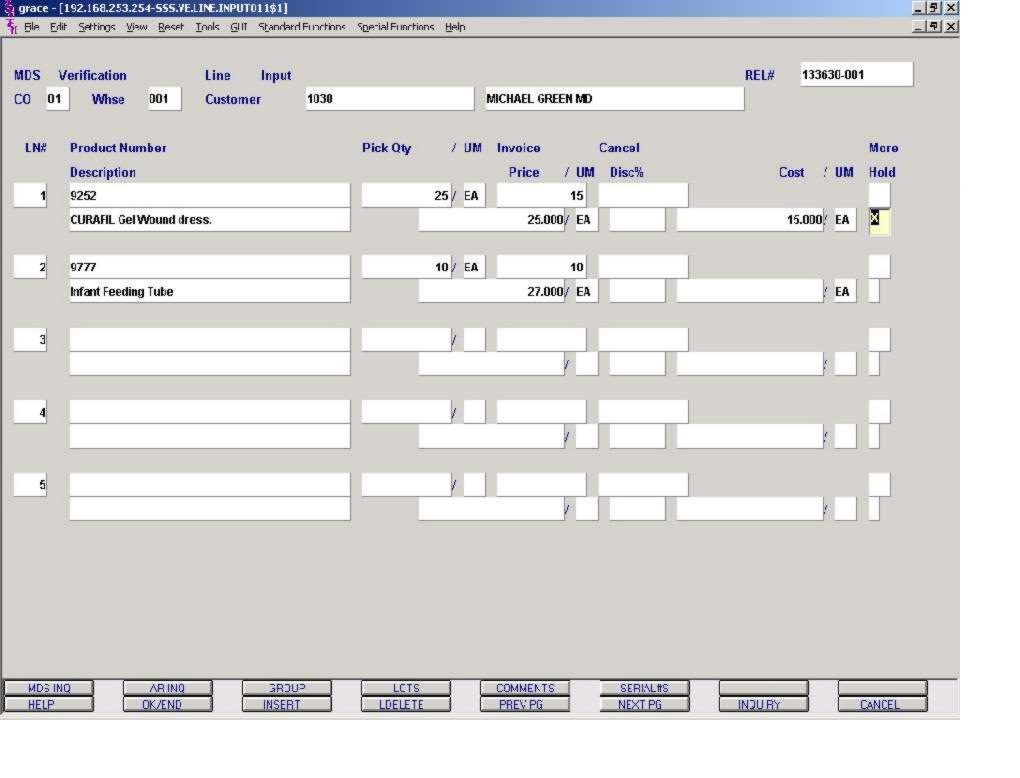

Verification – Invoicing

Header Screen continued

Bill To - The Bill To information, this is the account the Accounts Receivable will invoice to.

Ship.to - The ship.to may be coded in the Customer file as:

'S' - will print the word 'SAME' as the ship.to on documents

'R' - will repeat the sold-to information as the ship to on documents

NNNNNN - A specific ship.to number already created in the ship.to file.

If the customer has multiple ship to address's, the system will stop at the ship to field where the Ship to menu will be displayed. You have the following options:

Enter the ship.to number for this order.

Enter 'R' to repeat the sold-to address.

Enter 'S' print the word 'SAME' as the ship.to on documents

Enter 'M' to manually input the ship to address

Click on the down arrow next to the ship to field, click on the 'INQUIRY' icon, or hit the 'F7' function key to use the lookup function.

The lookup function will display all ship.to's for the customer. The operator can choose the ship.to from the list displayed.

Ship Dt - The ship date. The date displayed comes from the Verification - Invoicing Log On Screen, field Invoice Date.