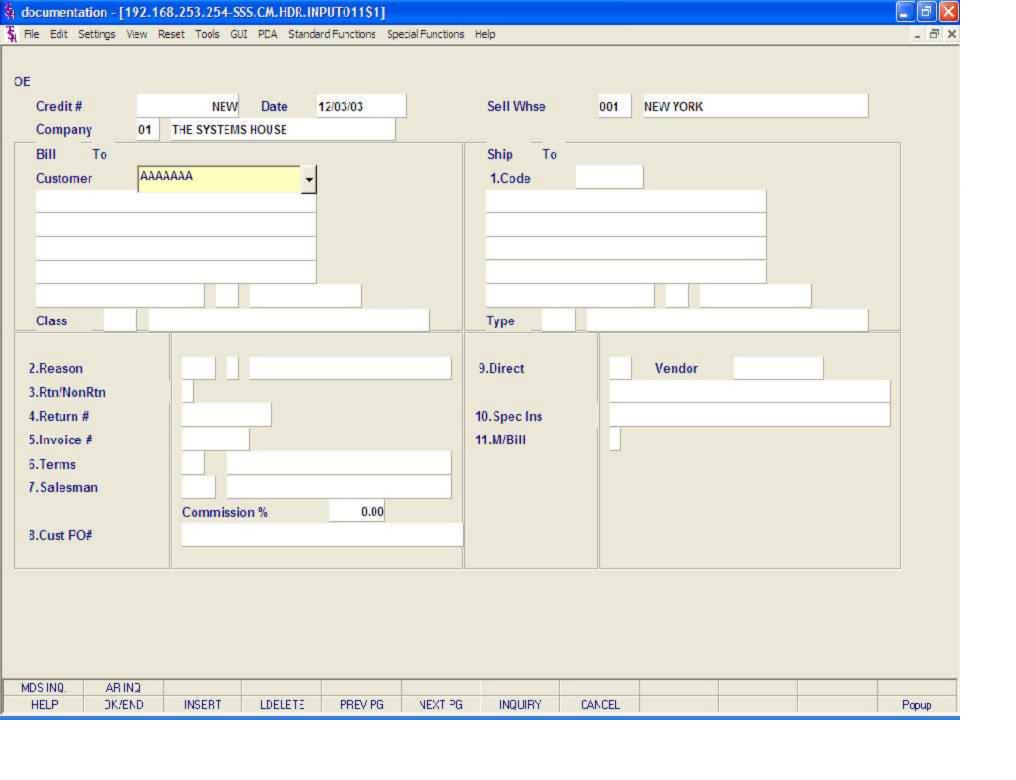

Credit Memo Processing

Header Screen continued

Cust Po # - Enter the customer's purchase order number. If necessary, it may be printed on the credit memo for the customer's reference.

Direct - Enter 'DS' for direct shipment, or <ENTER> for non-direct shipment.

Vendor - Enter the vendor number if this item is a direct shipment return back to the vendor. The vendor number entered is validated to the Vend. Mast file.

Spec Ins - The special instructions from the Customer Master record will be displayed. Any special instructions up to 25 alpha characters can be entered if no special instructions exist or existing special instructions may be overridden (optional).

M/BILL - The monthly billing flag from the Customer Master file will be displayed.

Dept - If the customer is also a COS (customer order system) customer, and a department number is not in the COS file, the program will prompt as follows:

Req - Enter a requisition number.

Enter the requisition number or hit <ENTER> for no number (optional).

#### ENTER LINE # TO CHANGE, DELETE TO DELETE, O TO ACCEPT:

Enter the line number to change. Enter 'DELETE' to delete the record. Enter '0' to accept to save the record.

Once the header information is entered you will be prompted:

### IS THE CREDIT MEMO CORRECT TO THIS POINT (Y/N):

If <ENTER> is hit the header is accepted and the program continues to the next screen. If 'N' is selected the program returns to the customer number prompt for re-entry of credit memo header and the credit memo is flagged as canceled.