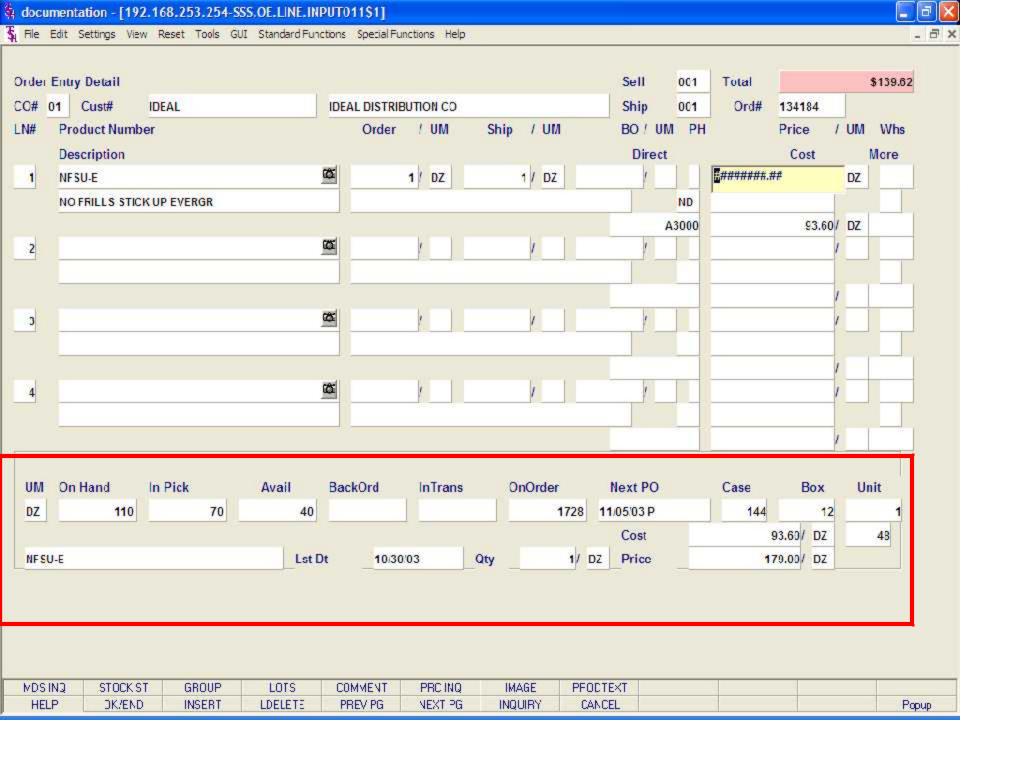

<RETURN> FOR TEMPLATE#, INQUIRY, TEMPLATE # OR 'N' NONE:

For this example, enter 'N' and hit <ENTER>.

Line Item Entry continued

- Case This field contains the quantity that corresponds to the unit of measure "CS".
- Box This field contains the quantity that corresponds to the unit of measure of "BX".
- Unit This field contains the quantity that corresponds to the unit of measure "PK". It is designed to be used for products that have an "inner" pack which may be shippable.
- Last Date The last date that this customer purchased this product is displayed.
- Quantity The quantity last purchased is displayed.
- Cost The cost of the item the last time is was purchased is displayed.
- Price The price of the item the customer was charged the last time it was purchased, is displayed.

The price will be displayed depending on which pricing logic id being used. At this point you can override the price. The pricing unit of measure will display from the product master file.

Warehouse - The line item entered will default to the shipping warehouse entered on the header screen. The selling warehouse can be changed on a line by line basis. If the shipping warehouse is incorrect for this item, enter the line number to change and correct the shipping warehouse. This option is only available for non-direct shipments.