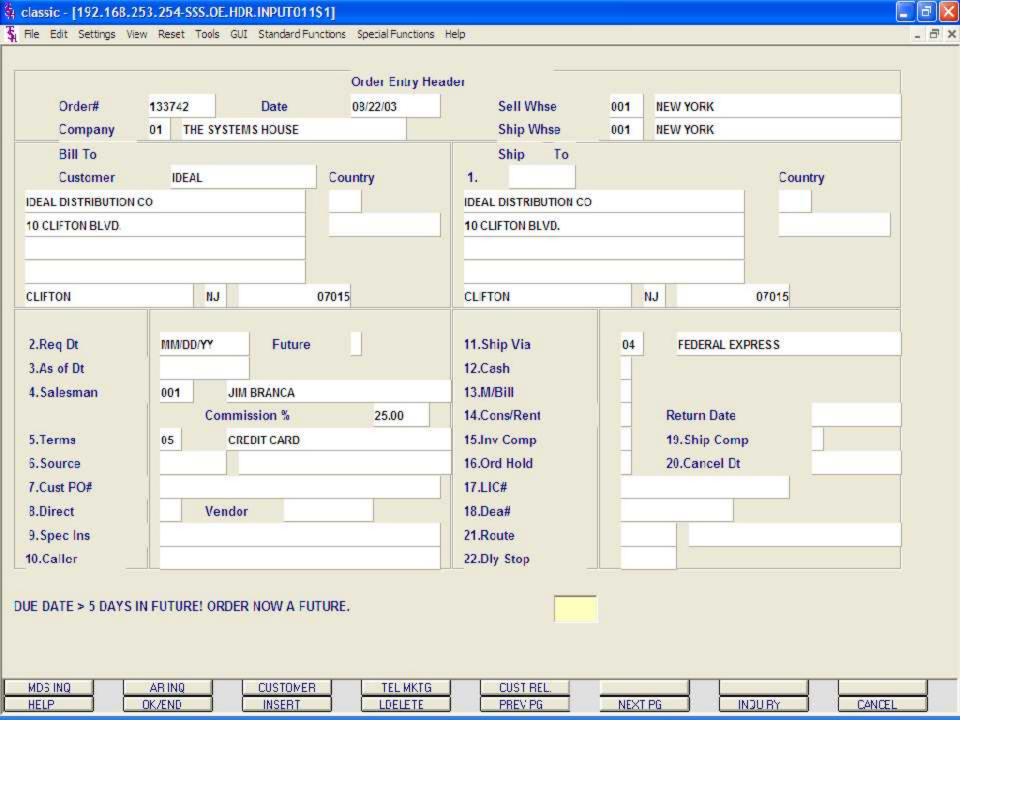

Header Screen continued

**Future** 

Orders received far in advance of their due date may be entered into the system using any of the normal order entry procedures. By comparing the order's due date to the current date, the system determines those orders which are to be considered 'FUTURE' (Parameter 2).

Although the order is recorded, inventory demand is not affected until the merchandise is actually needed (typically 30 days prior to shipment date). This feature allows the distributor to maintain control over future orders, yet at the same time not commit inventory needlessly.

If Parameter (88) is set to 'Y' for future orders by line, the future flag and due date can be established for each line on the order.

As the future order conversion program is run, future orders are scanned and converted. When inventory becomes (is) available, the order lines are released. Orders may also be manually flagged as future as well.

When the date entered is considered 'FUTURE' the system will display the following message:

DUE DATE > N DAYS IN FUTURE! ORDER NOW A FUTURE.

Hit <ENTER>.

The FUTURE order flag is now set to 'Y".

As of Dt - If a special due date should be used to age the invoice, a date can be entered. If normal aging should occur, no entry is necessary. The terms will be displayed from the Customer Master file and can be overridden.