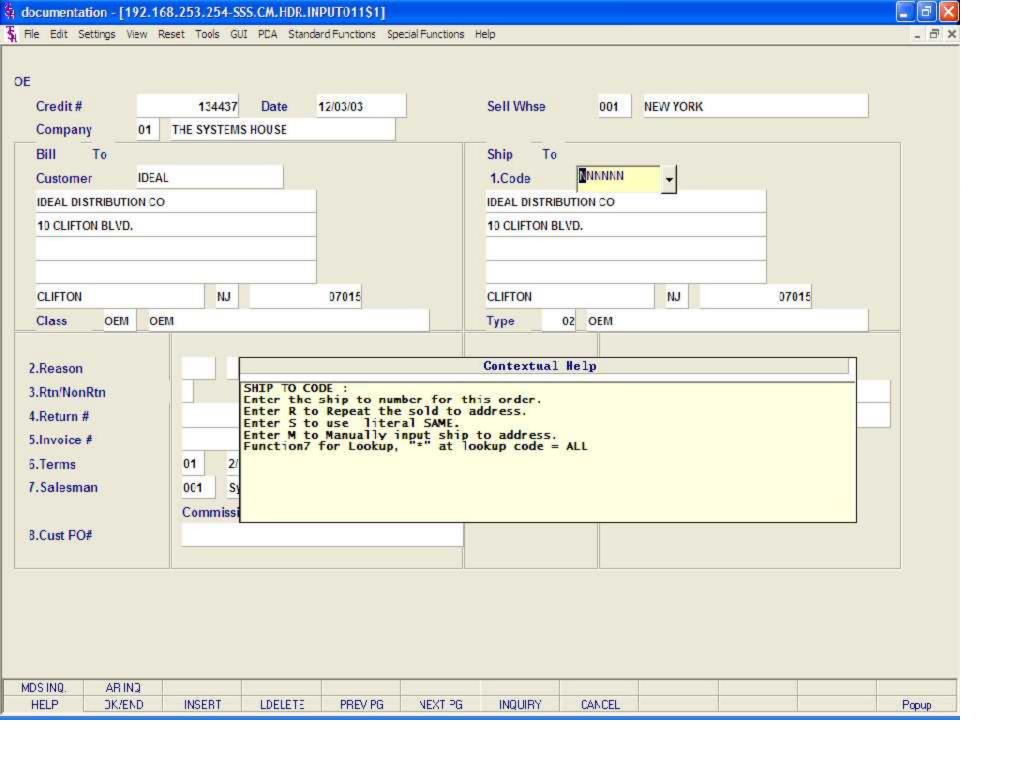

SHIP TO CODE - Default ship.to code for the account. This fields is used by the Order Entry subsystem to determine the ship/to information. The ship.to information can be changed by the operator during order processing. Valid Values are:

'S' = will print the word 'SAME' (referring to the sold to) as the ship.to.

'R' = repeats the sold to as the ship.to.

'NNNNNN' = use a specific ship.to already present in the ship.to file.

SHIP METHOD - The ship method code. The ship method information can be changed by the operator during order processing.

Enter the ship.to number for this order.

Enter 'R' to repeat the sold-to address.

Enter 'S' print the word 'SAME' as the ship.to on documents

Enter 'M' to manually input the ship.to address

Click on the down arrow next to the ship.to field, click on the 'INQUIRY' icon, or hit the 'F7' function key to use the lookup function.