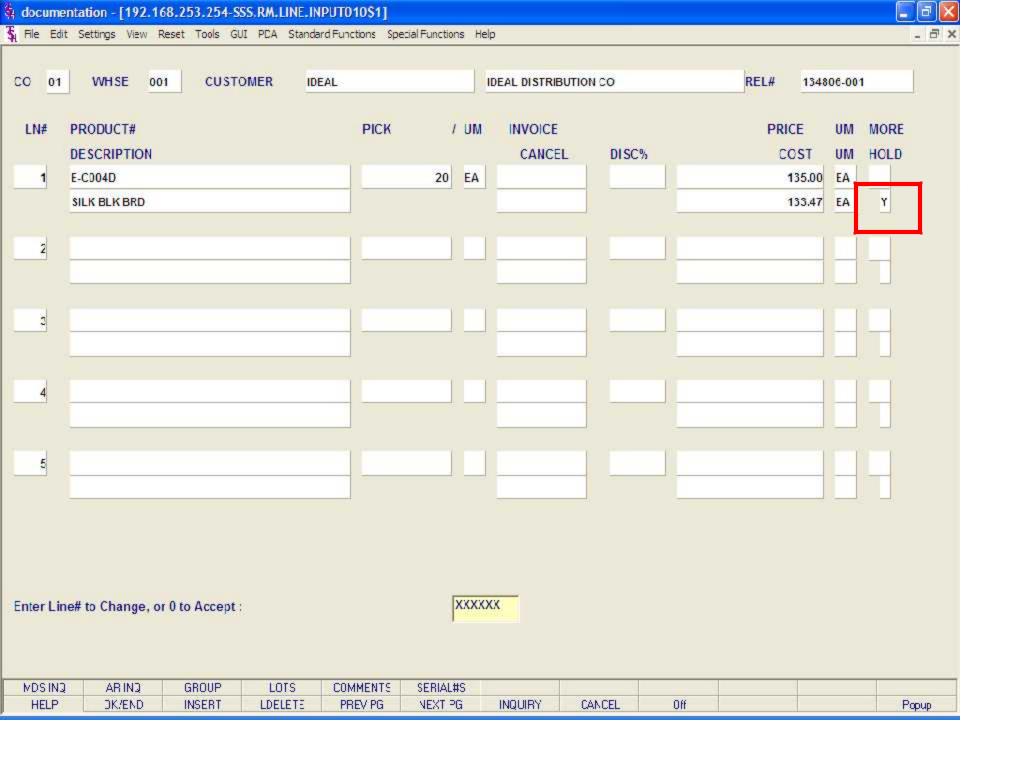

PH - PH (Profitability Check and Price Hold) - There are several approaches to insuring that products are sold at appropriate profit margins. The gross margin is computed on each line and is compared against pre-stored low-high parameters in either the product master file, product class, or parameter file. This is an optional check and may be overridden on a line item basis.

The exceptions can be handled in one of the following manners:

- 1. The operator is alerted, but override is allowed
- 2. Depending on Parameter file settings, the order is processed, and the picking document prepared in a normal fashion. This insures that the customer's delivery is not delayed.

  The invoice document is not created, instead, the invoice is printed on a price hold report for management review. Using the Credit Hold/Price Hold Review programs, prices and costs can be maintained.
- 3. Depending on Parameter file settings, the order is processed, and the picking documents is not printed.

The picking document is not created, instead, the release is printed on a price hold report for management review. Using the Credit Hold/Price Hold Review programs, prices and costs can be maintained.