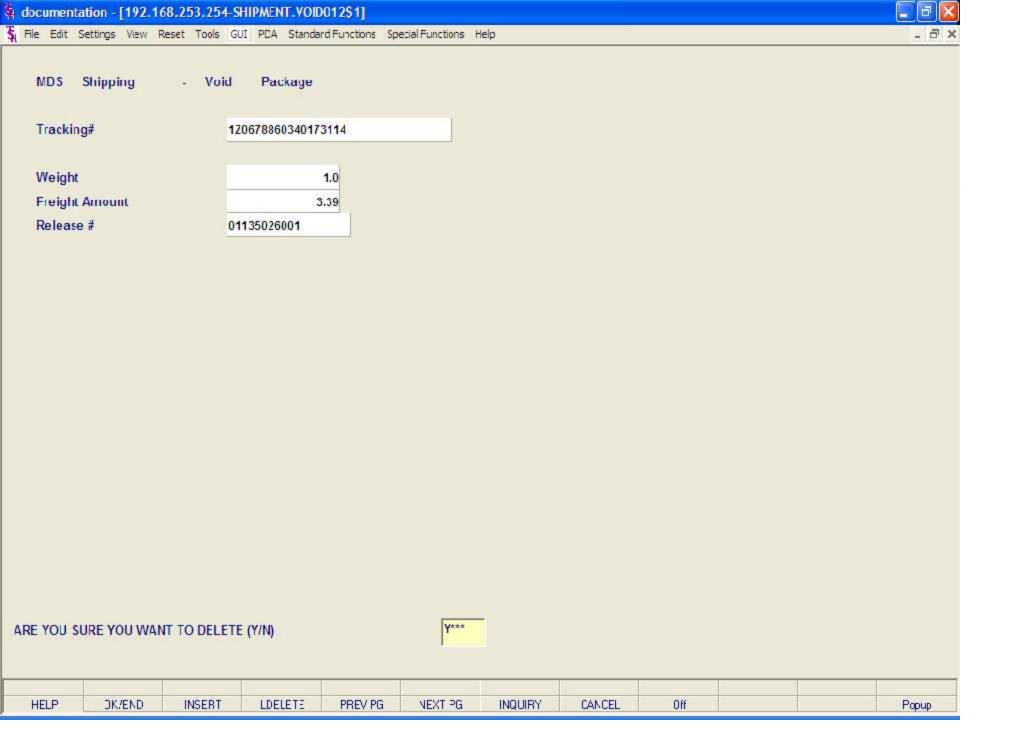

se Management Selector

### 1. Location Maintenance

- 2. Environment Maintenance
- 3. Location Adjustment
- 4. Location Movement
- 5. Receiving Form
- 6. PO Receipts Menu
- 7. Batch Pick Ticket Print
- 8. Replenishment Report Orders to Be Picked
- 9. Replenishment Report Nightly Run
- 10. Replenishment Completion
- 11. Batch Pick Report
- 12. Verification
- 13. Shipping Update
- 14. Packing Slip
- 15. Void Shipment
- 16. Manifest System

### Enter Selection or END:

|      | CONTACTS | MAINT  | DRILL   | EXECINQ |         | CAPT OFF | VIEW   | CRM MENL | VRM.MENU |       |
|------|----------|--------|---------|---------|---------|----------|--------|----------|----------|-------|
| HELP | DK/END   | INSERT | LDELETE | PREV PG | NEXT PG | INQUIRY  | CANCEL | Off      |          | Popup |





# Where to Get More Information

- Other training sessions
- List books, articles, electronic sources
- Consulting services, other sources