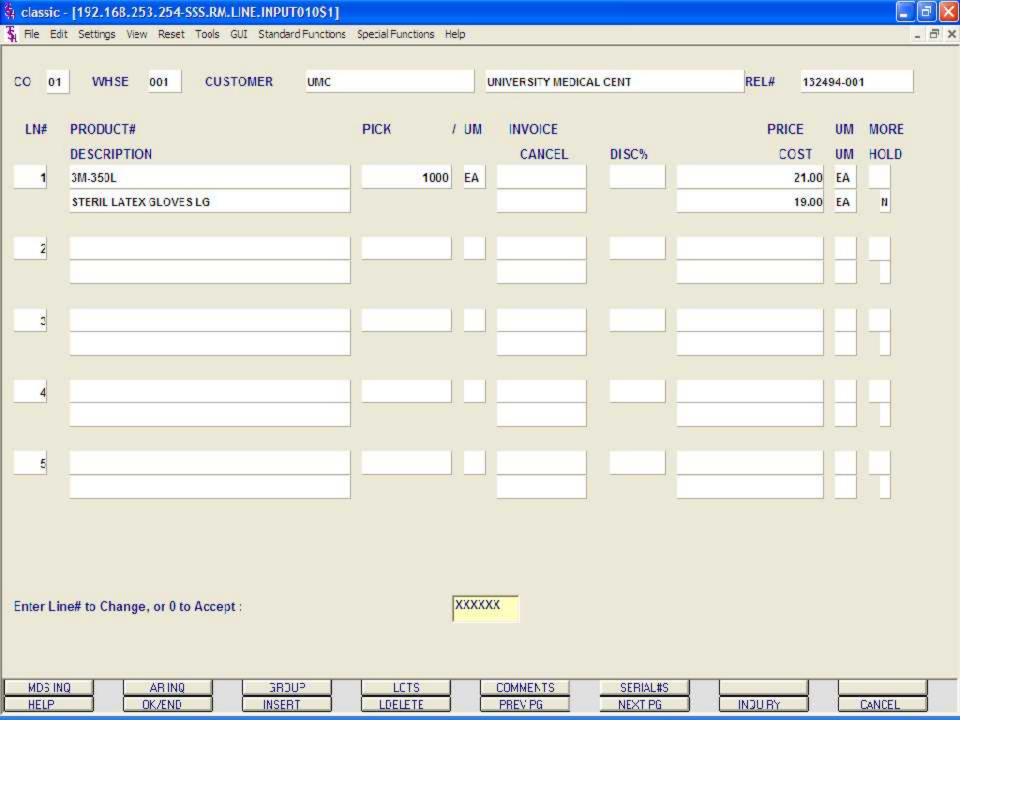

Specific Order Release

Line Item Screen continued

Prod# - The product number and its' first line of description is displayed.

Open - The quantity ordered that is still open and its' corresponding unit of measure.

Pick - The quantity in pick and it's corresponding unit of measure.

Cncl - The cancelled quantity and it's corresponding unit of measure. The cancel quantity will reduce the backorder quantity. For example, if the open quantity is 100 and 75 is entered in the pick column and 25 is entered in the cancel quantity, the backorder (open) quantity will be reduced by 25 to 0.

Price - The price of the item, displayed from the Order record. To override, an 'O' must be placed on the CD field.

Disc% - The discount percent, displayed from the Order record.

Cost - The cost, displayed from the Order record.

CD - The price source is displayed. To override the price of the item an 'O' must be inputted. To change the commission percent on a line, an 'O' must be inputted here. Valid codes are: "O"- Override, "C"- Contract price, "F"- Price from product file, "P"- Price pointer override, "D"- Discount override, "1-9"- Price pointers.