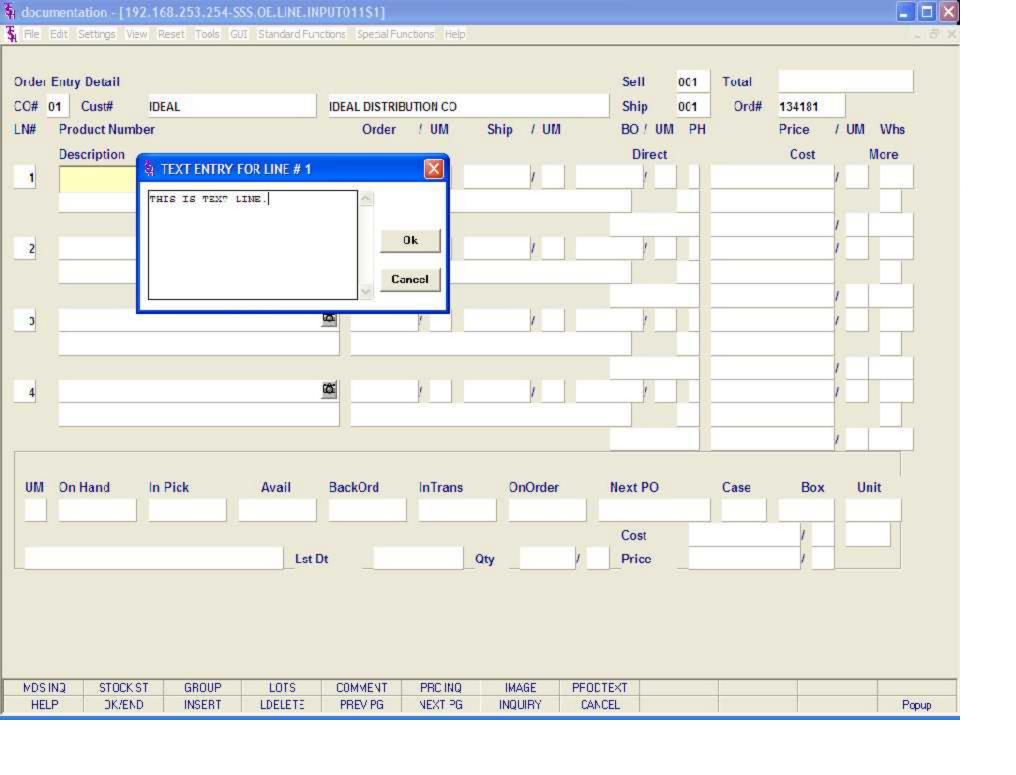

Special Instructions - The special instructions will display from the customer master record. However, you may override these instructions and enter new special instructions. If Special Instructions are added a Special Instructions Pop-up box will be displayed where the user can add multiple lines of text. This information prints on the pick, pack, and invoice forms.