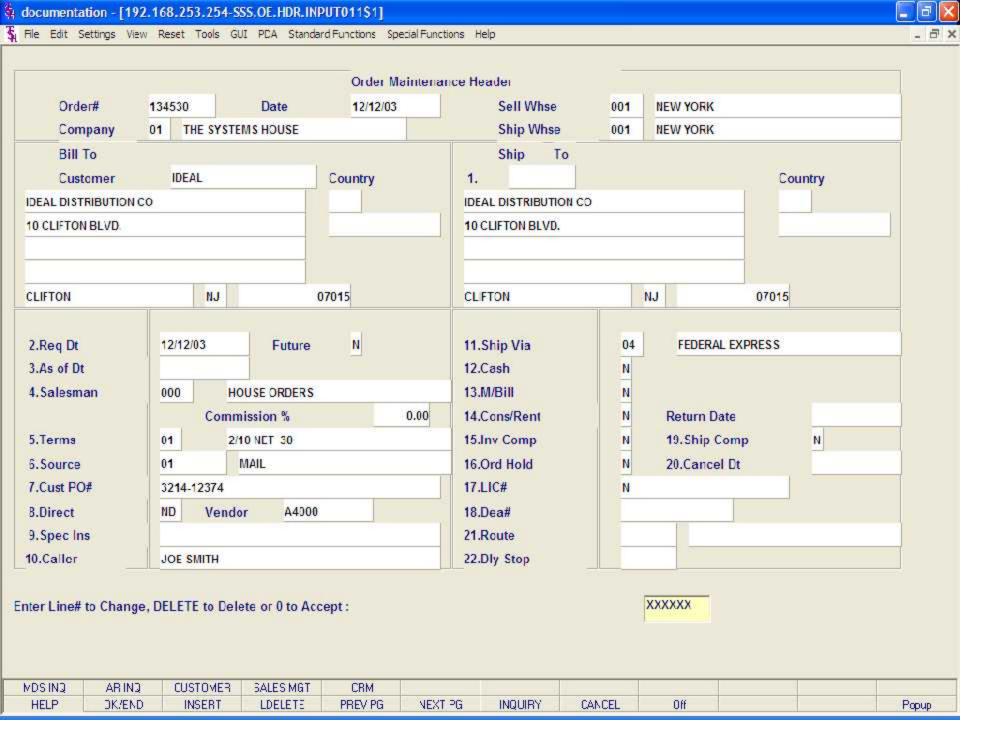

Header Screen continued

**Future** 

Orders received far in advance of their due date may be entered into the system using any of the normal order entry procedures. By comparing the order's due date to the current date, the system determines those orders which are to be considered 'FUTURE' (Parameter 2).

Although the order is recorded, inventory demand is not affected until the merchandise is actually needed (typically 30 days prior to shipment date). This feature allows the distributor to maintain control over future orders, yet at the same time not commit inventory needlessly.

If Parameter (88) is set to 'Y' for future orders by line, the future flag and due date can be established for each line on the order.

As the future order conversion program is run, future orders are scanned and converted. When inventory becomes (is) available, the order lines are released. Orders may also be manually flagged as future as well.

When the date entered is considered 'FUTURE' the system will display the following message:

DUE DATE > N DAYS IN FUTURE! ORDER NOW A FUTURE.

Hit <ENTER>.

The FUTURE order flag is now set to 'Y".

As of Dt - If a special due date should be used to age the invoice, a date can be entered. If normal aging should occur, no entry is necessary. The terms will be displayed from the Customer Master file and can be overridden.

Salesman - The salesman from the Customer Detail file will be displayed. If the salesman number should be changed, enter a valid salesman number.

To change the salesman number, the operator can enter the number, click on the down arrow next to the Salesman field, click on the 'INQUIRY' icon, or hit the 'F7' function key to display a list of all valid salesman numbers and names. To choose the salesman, just double click on the correct salesman number.

Commission % - Based upon settings in the Parameter file, salesman commission can be based upon gross sales or gross profit; and may account for freight absorbed. The base package is designed to obtain the commission percent from the Customer file (or override). Other elements are available to compute commission based on the salesman, and/or product/customer.

Terms - The terms code and description will be displayed from the Customer Master file. If you need to change the terms, you can enter a valid terms code, click on the down arrow next to the Terms field, click on the 'INQUIRY' icon, or hit the 'F7' function key to display a list of all Terms codes. To choose Terms code, just double click on the correct Terms code..

If the operator enters the terms code that is used in conjunction with credit card control system, a pop up box will appear upon entry of the code. See next page.

Source - Enter the Order Source code for this order. The order source file is used to classify how various type of orders are received. For example: mail, fax, catalog, or salesman.

To choose the Order Source, the operator can enter the number, click on the down arrow next to the Source field, click on the 'INQUIRY' icon, or hit the 'F7' function key to display a list of all valid Source codes and descriptions. To choose the Source code, just double click on it.

Header Screen continued

Cust PO# - Enter the customer's PO or reference number, up to 25 characters. This field is optional and can be used to access orders through the Detailed Open Order Inquiry program.

Direct - Direct (Drop) Shipment Indicator. Enter 'DS' at this prompt to indicate a drop ship order. This will flag the entire order as a Drop Ship Order. If DS.LINE (Parameter 88) is set to 'Y' for drop ship orders by line, entering a DS here will act as an override and each line of this order will be marked as a DS. You may change the drop ship flag (and vendor) for each line on the order. If you want to flag the entire order to show as a DS order in MDS Inquiries, you should enter DS here.

Vendor - Enter a valid vendor number for this order, or you may also use the <F7> function key, click on the 'INQUIRY' icon or click on the down arrow next to the field to display the lookup box. The system will display the vendor number and name. This field is only accessed if the 'Direct' field contains a DS. The vendor number entered here can be overridden in the Order Entry Line Items screen.

Special Instructions - The special instructions will display from the customer master record. However, you may override these instructions and enter new special instructions. If Special Instructions are added a Special Instructions Pop-up box will be displayed where the user can add multiple lines of text. This information prints on the pick, pack, and invoice forms.

Caller - Enter the name of the person placing the order, up to 25 characters.

Ship Via - The ship via from the customer or ship.to record will be displayed. If the ship via is not correct, enter a valid ship via or 'M' for manual entry; you will be prompted for the ship via description. You may also use the <F7> function key, click on the 'INQUIRY' icon or click on the down arrow next to the field to choose from a list of valid shipping methods.