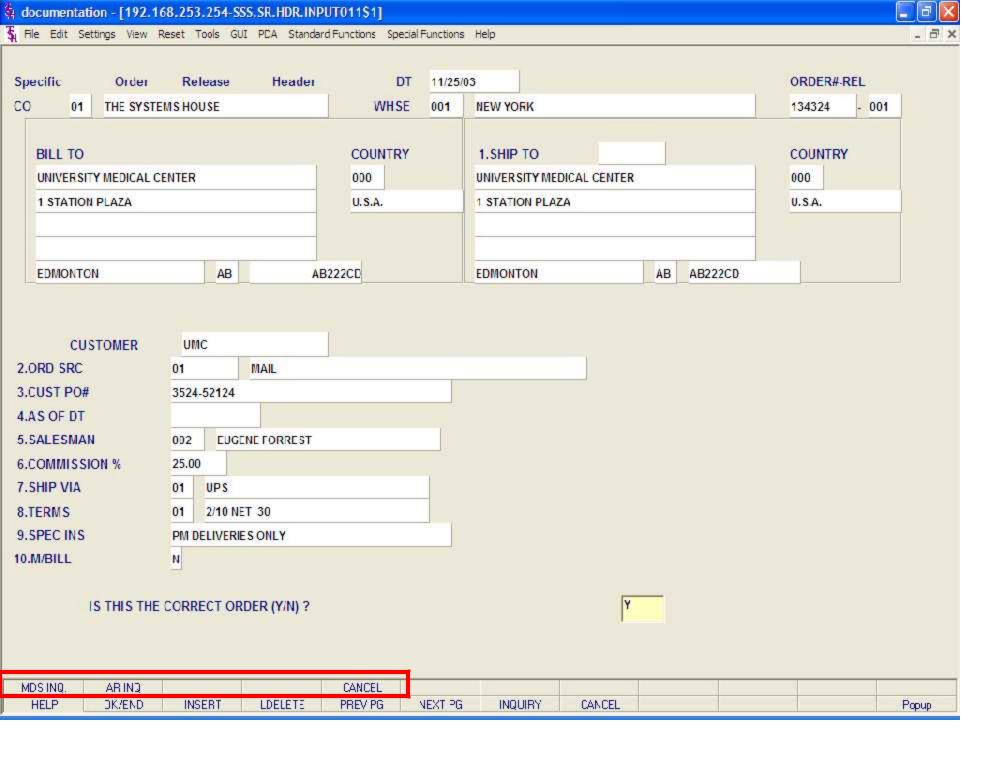

Header Screen continued

Cust PO# - Enter the customer's PO or reference number, up to 25 characters. This field is optional and can be used to access orders through the Detailed Open Order Inquiry program.

Direct - Direct (Drop) Shipment Indicator. Enter 'DS' at this prompt to indicate a drop ship order. This will flag the entire order as a Drop Ship Order. If DS.LINE (Parameter 88) is set to 'Y' for drop ship orders by line, entering a DS here will act as an override and each line of this order will be marked as a DS. You may change the drop ship flag (and vendor) for each line on the order. If you want to flag the entire order to show as a DS order in MDS Inquiries, you should enter DS here.

Vendor - Enter a valid vendor number for this order, or you may also use the <F7> function key, click on the 'INQUIRY' icon or click on the down arrow next to the field to display the lookup box. The system will display the vendor number and name. This field is only accessed if the 'Direct' field contains a DS. The vendor number entered here can be overridden in the Order Entry Line Items screen.

Special Instructions - The special instructions will display from the customer master record. However, you may override these instructions and enter new special instructions. If Special Instructions are added a Special Instructions Pop-up box will be displayed where the user can add multiple lines of text. This information prints on the pick, pack, and invoice forms.

Caller - Enter the name of the person placing the order, up to 25 characters.

Ship Via - The ship via from the customer or ship.to record will be displayed. If the ship via is not correct, enter a valid ship via or 'M' for manual entry; you will be prompted for the ship via description. You may also use the <F7> function key, click on the 'INQUIRY' icon or click on the down arrow next to the field to choose from a list of valid shipping methods.