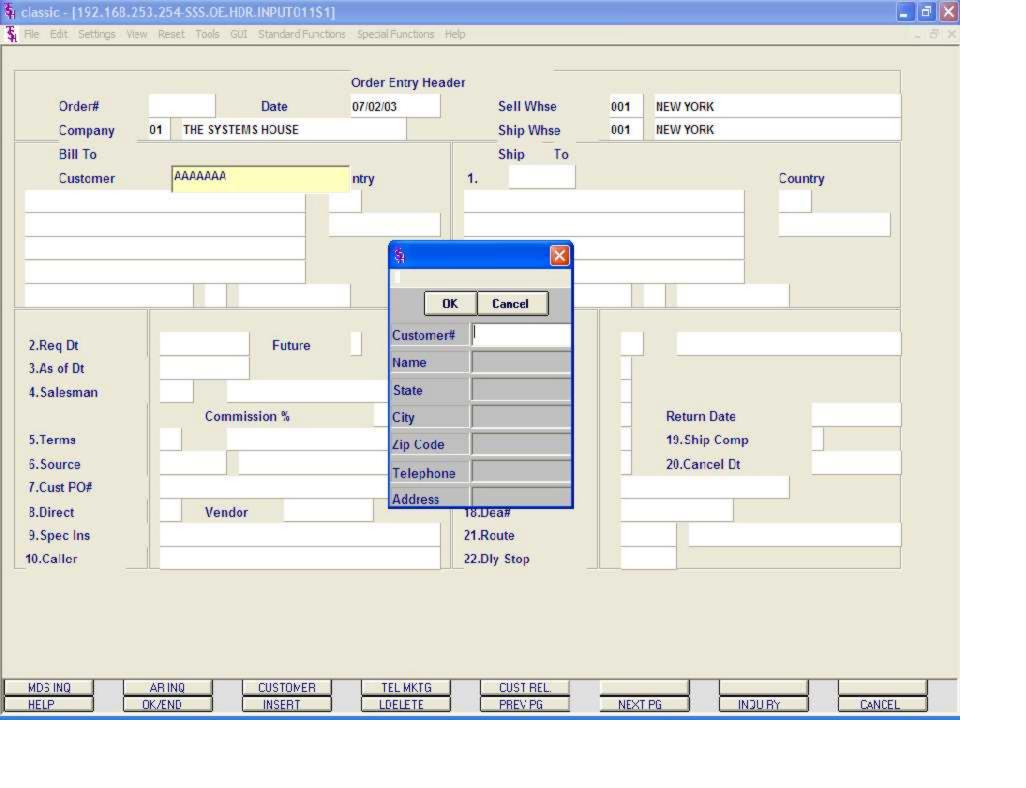

SHIP TO CODE - Default ship.to code for the account. This fields is used by the Order Entry subsystem to determine the ship/to information. The ship.to information can be changed by the operator during order processing. Valid Values are:

'S' = will print the word 'SAME' (referring to the sold to) as the ship.to.

'R' = repeats the sold to as the ship.to.

'NNNNNN' = use a specific ship.to already present in the ship.to file.

SHIP METHOD - The ship method code. The ship method information can be changed by the operator during order processing.