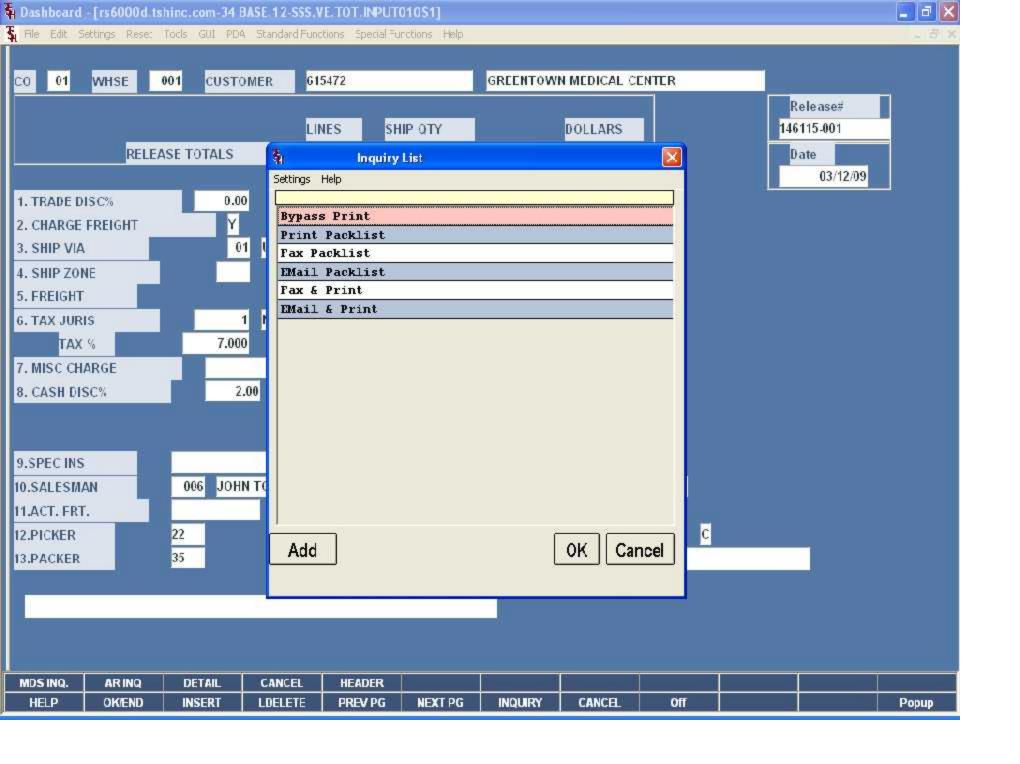

## ENTER LINE# TO CHANGE, O TO ACCEPT ORDER:

Enter a specific line number on the totals screen to change to any of the total screen entries.

If 'CANCEL' is entered, the release remains the same, and all quantities committed during this specific order release will be released.