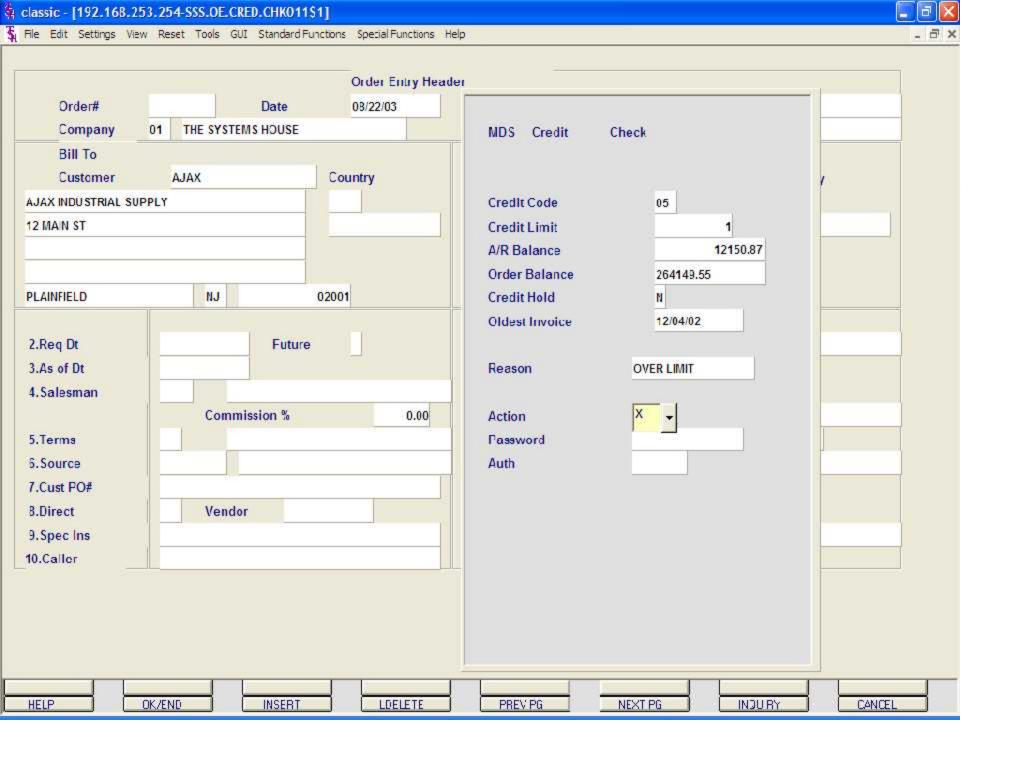

CREDIT METH - Credit method code. This code indicates the method of credit check for this account. The first digit on the code may have either of the following meanings:

- 0 Credit check to be performed against the Master A/R account, if present. If digit 1 is 0 but the account has not master A/R number, then the credit check is performed against this individual account (same as if digit 1 = 1).
- 1 Credit Check to be performed against this individual account only.

The second digit of the credit method code may have any of the following meanings:

- 0 Unlimited credit. No check is performed.
- 1 Check A/R balance against credit limit.
- 2 Check the sum of A/R balance plus value of open orders against credit limit.
- 3 Check the date of the oldest open invoice against the maximum allowable days (from the Company file).
- 4 Numbers 1 and 3 are performed.
- 5 Numbers 2 and 3 are performed.

Add New Customer continued

CREDIT LIM - Credit limit. Maximum is 9999999. Enter the dollar value credit limit for the account. The credit check program will use this amount (along with other comparisons depending on the credit method selected) to determine whether or not the account is over its limit. This option is used in the order entry module and can be viewed in most accounts receivable inquiries.

CREDIT HOLD - Credit hold indicator (Y/N). A 'Y' in this field means that new orders will be not allowed to be entered onto the system and the user will be given a system message to contact the AR department.