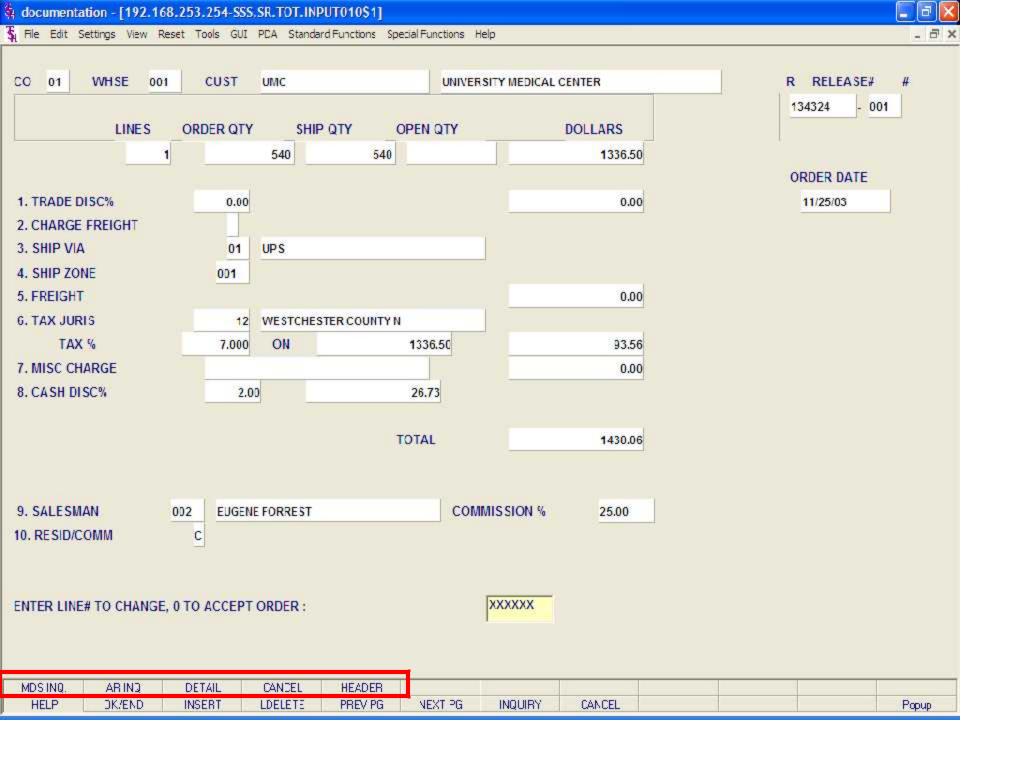

Order Entry

**Totals Screen continued** 

Trade Disc% - Enter a trade discount percent for the entire order. This will override the trade discount that is on file in the customer master file.

Charge Freight - Charge freight flag (Y or N). This will override the value that is on file in the customer master file.

Ship Via - The ship method from the header screen will be displayed or you may override by entering an 'M' for manual entry. The code must be a valid ship method code residing in the SHIP.METHOD file.

Ship Zone - The ship zone is displayed from the customer master file, but can be overridden.

Freight - The freight can be entered manually at this time, or if used, updated though the Shipping Update program.

Tax Juris - The tax jurisdiction is validated to the tax.rate file from the customer and/or ship-to record or manually inputted.

Tax% - The tax percent is obtained from the tax jurisdiction file and is applied to the taxable amount of the order. It may be overridden at this time with a different percentage.

Misc Charge - If you wish to apply a miscellaneous charge to this order , you can enter a small description first, you will then be prompted for the dollar amount.

Cash Disc% - The cash discount is displayed from the customer master file. The cash discount will be calculated and the discount percentage and amount will be displayed. The cash discount may be overridden at this time.

Total - The total of the order is calculated and displayed.

Salesman - The salesman associated with this customer will be displayed. You can override this field.

Commission% - The commission percent that the salesman will receive for this sale is displayed. You can override this field.

Resid/Comm - This field is needed for UPS shipping. "R"esidential or "C"ommercial may be entered.

ENTER LINE# TO CHANGE, '0' TO ACCEPT:

Enter the line number to change. Enter '0' to accept and save the record.