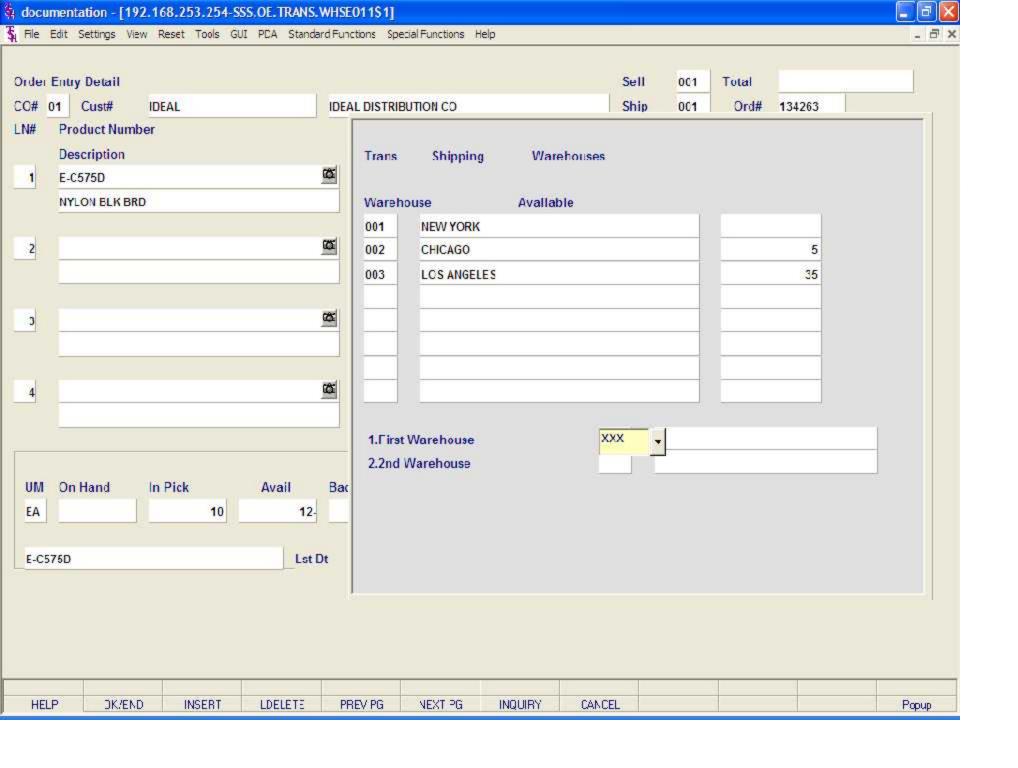

Cust PO# - Enter the customer's PO or reference number, up to 25 characters. This field is optional and can be used to access orders through the Detailed Open Order Inquiry program.

Transfer Entry

Header Screen continued

Direct - Transfers which are to be drop shipped directly from the vendor to the receiving warehouse can be entered through the normal transfer entry procedure. The additional steps taken are:

- 1. Inventory on hand and quantity committed to customer's orders are not updated.
- 2. Unit sales quantities are separately stored so as to not distort the demand calculations used in the inventory management system.
- 3. Notification to the purchasing department is generated, reflecting the customer to whom the merchandise is to be shipped, the required date of the order, and the vendor, product and quantities involved.
- If Parameter (87) is set to 'Y' for drop ship orders by line the drop ship flag can be established for each line on the order.
- Vendor Enter a valid vendor number for this order, or you may also use the <F7> function key, click on the 'INQUIRY' icon or click on the down arrow next to the field to display the lookup box. The system will display the vendor number and name. This field is only accessed if the 'Direct' field contains a DS. The vendor number entered here can be overridden in the Order Entry Line Items screen.
- Special Instructions The special instructions will display from the customer master record. However, you may override these instructions and enter new special instructions. If Special Instructions are added a Special Instructions Pop-up box will be displayed where the user can add multiple lines of text. This information prints on the pick, pack, and invoice forms.
- Caller Enter the name of the person placing the order, up to 25 characters.
- Ship Via The ship via from the customer or ship to record will be displayed. If the ship via is not correct, enter a valid ship via or 'M' for manual entry; you will be prompted for the ship via description. You may also use the <F7> function key, click on the 'INQUIRY' icon or click on the down arrow next to the field to choose from a list of valid shipping methods.
- Cash Cash sales may not be entered for warehouse transfers.
- Monthly Billing The monthly billing flag (Y or N) from the Customer Master file will be displayed. The program will default to the entry in the master file, however you may override the flag for individual orders at this time. If the flag is set to 'Y' the invoice will not be printed until the AR End of Month Invoice Print program is ran.
- Consignments/Rentals Enter 'C' at this prompt if the order you are entering is a consignment order. Enter 'R' at this prompt if the order you are entering is a rental order. Hit <ENTER> if this order is neither. If the order is a consignment order you will be forwarded to the RETURN DATE field, enter the date the items are to be returned, or hit <ENTER> for 30 days after the required date system default.
- Invoice Complete Enter a 'Y' if this order is to invoice complete. If the flag is set to 'Y', this order will not be billed until the entire order has been shipped. The program will default to the flag set in the customer master file, but may be overridden.
- Order Hold Enter 'Y' to place this order on manual hold. If placed on hold, the order will remain on hold until the flag is manually changed to 'N'. The system default is 'N'.
- License# License number, if any.
- DEA# Enter optional DEA#. If none is entered, it will default from the Customer Master record.
- Ship Complete If 'Y' is entered the order will only be invoiced when all ordered quantities have been filled.
- Cancel Date Enter the date this order should be cancelled. Note: This field is for reporting purposes only.
- Route The primary truck route for this customer will be displayed from the Customer Master file. To change the route, you may use the <F7> function key, click on the 'INQUIRY' icon or click on the down arrow next to the field to display the lookup box. The system will display the truck route code and description.
- Daily Stop The stop number on this truck route for this customer, will be displayed from the Customer Master file. The stop number, which can be overridden, may be up to 99999, and must be a number.
- ENTER LINE# TO CHANGE, DELETE TO DELETE, '0' TO ACCEPT:
- Enter the line number to change. Enter 'DELETE' to delete the record. Enter '0' to accept to save the record.
- When '0' is entered, the system will display:
- IS THE ORDER CORRECT TO THIS POINT (CR/N)?
- Hit <ENTER> to advance to the line item screen or enter 'N' to and hit <ENTER> to start over.