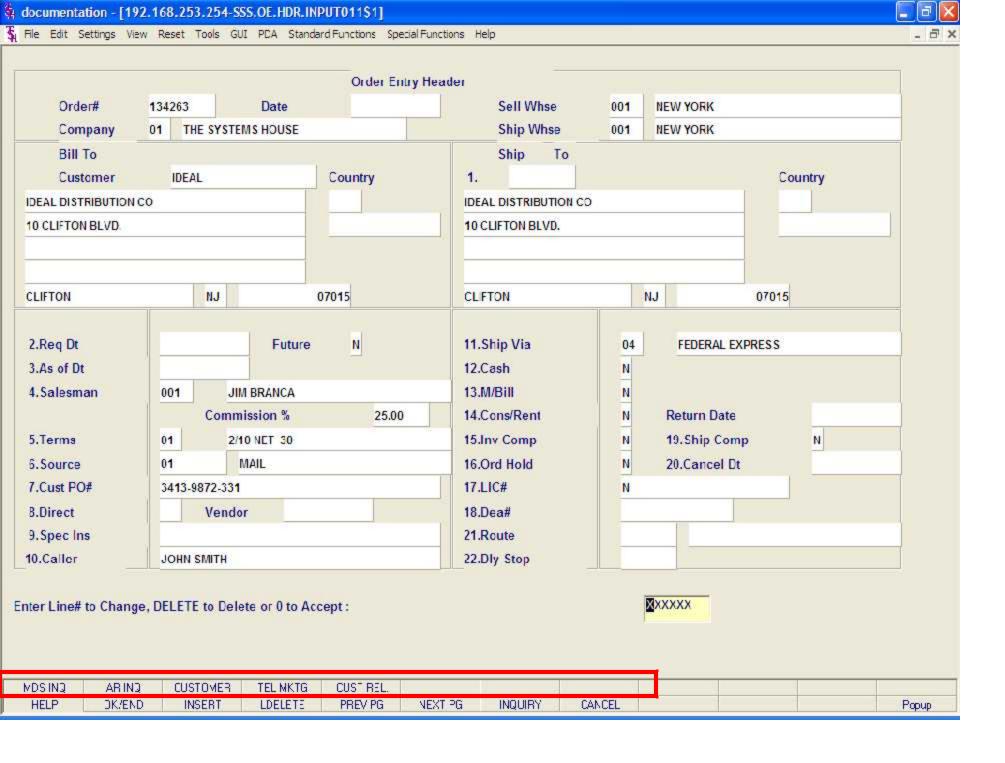

Header Screen continued

**Future** 

Orders received far in advance of their due date may be entered into the system using any of the normal order entry procedures. By comparing the order's due date to the current date, the system determines those orders which are to be considered 'FUTURE' (Parameter 2).

Although the order is recorded, inventory demand is not affected until the merchandise is actually needed (typically 30 days prior to shipment date). This feature allows the distributor to maintain control over future orders, yet at the same time not commit inventory needlessly.

If Parameter (88) is set to 'Y' for future orders by line, the future flag and due date can be established for each line on the order.

As the future order conversion program is run, future orders are scanned and converted. When inventory becomes (is) available, the order lines are released. Orders may also be manually flagged as future as well.

When the date entered is considered 'FUTURE' the system will display the following message:

DUE DATE > N DAYS IN FUTURE! ORDER NOW A FUTURE.

Hit <ENTER>.

The FUTURE order flag is now set to 'Y".

As of Dt - If a special due date should be used to age the invoice, a date can be entered. If normal aging should occur, no entry is necessary. The terms will be displayed from the Customer Master file and can be overridden.