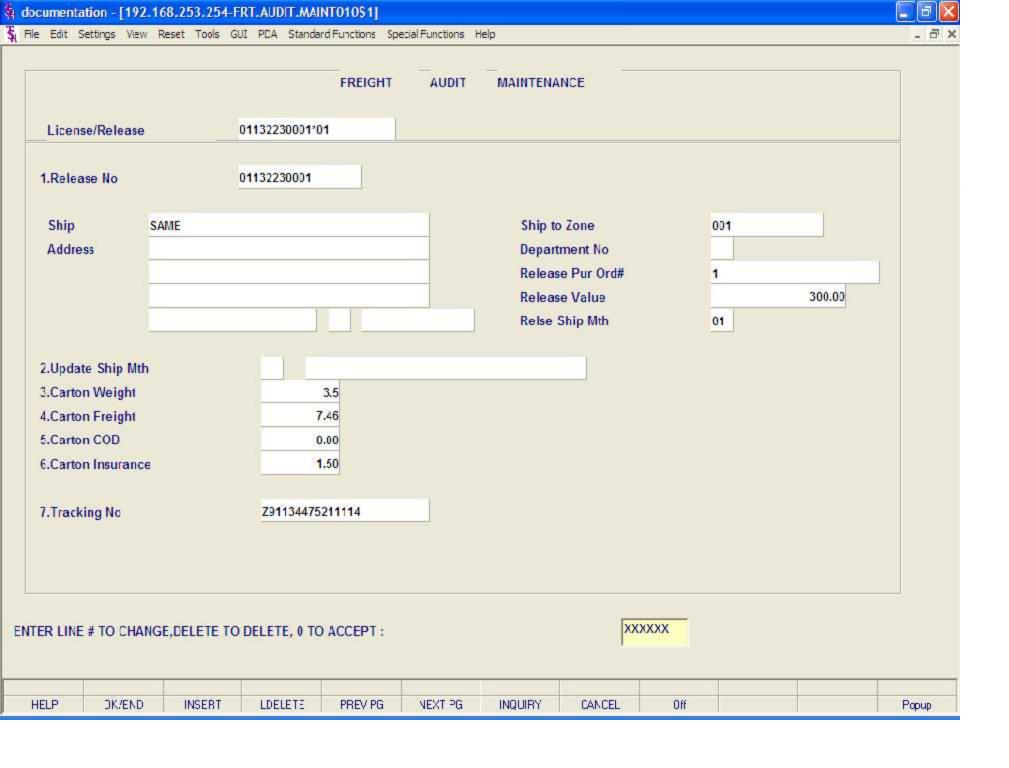

TO CONTINUE OR 'END'

ENTER FACILITY OR 'END' : 001

ENTER BEGINNING BILL OF LADING NUMBER 01000093

ENTER ENDING BILL OF LADING NUMBER 01000095

|      | CONTACTS | MAINT  | DRILL   | EXECINQ |         | CAPT OF | VIEW   | CRM MENL | VBM.MENU |       |
|------|----------|--------|---------|---------|---------|---------|--------|----------|----------|-------|
| HELP | DK/END   | INSERT | LDELETE | PREV PG | NEXT PG | INQUIRY | CANCEL | Off      |          | Popup |

|      | CONTACTS | MAINT  | DRILL   | EXECINQ |         | CAPT OFF | VIEW   | CRM MENL | VRM.MENJ |       |
|------|----------|--------|---------|---------|---------|----------|--------|----------|----------|-------|
| HELP | DK/END   | INSERT | LDELETE | PREV PG | NEXT PG | INQUIRY  | CANCEL | Off      |          | Popup |



HELP

DK/END

INSERT

LDELETE

PREV PG

NEXT PG

INQUIRY

CANCEL

Off

Popup



File Edit Settings View Reset Tools GUI PDA Standard Functions Special Functions Help

- 5 X

### Account:50 BASE.12 Port:050 Menu:LOCATOR.MENU Capture:On

### Warehouse Management Selector

### 1. Location Maintenance

- 2. Environment Maintenance
- 3. Location Adjustment
- 4. Location Movement
- 5. Receiving Form
- 6. PO Receipts Menu
- 7. Batch Pick Ticket Print
- 8. Replenishment Report Orders to Be Picked
- 9. Replenishment Report Nightly Run
- 10. Replenishment Completion
- 11. Batch Pick Report
- 12. Verification
- 13. Shipping Update
- 14. Packing Slip
- 15. Void Shipment
- 16. Manifest System

### Enter Selection or END:

|      | CONTACTS | MAINT  | DRILL   | EXECINQ |         | CAPT OFF | VIEW   |