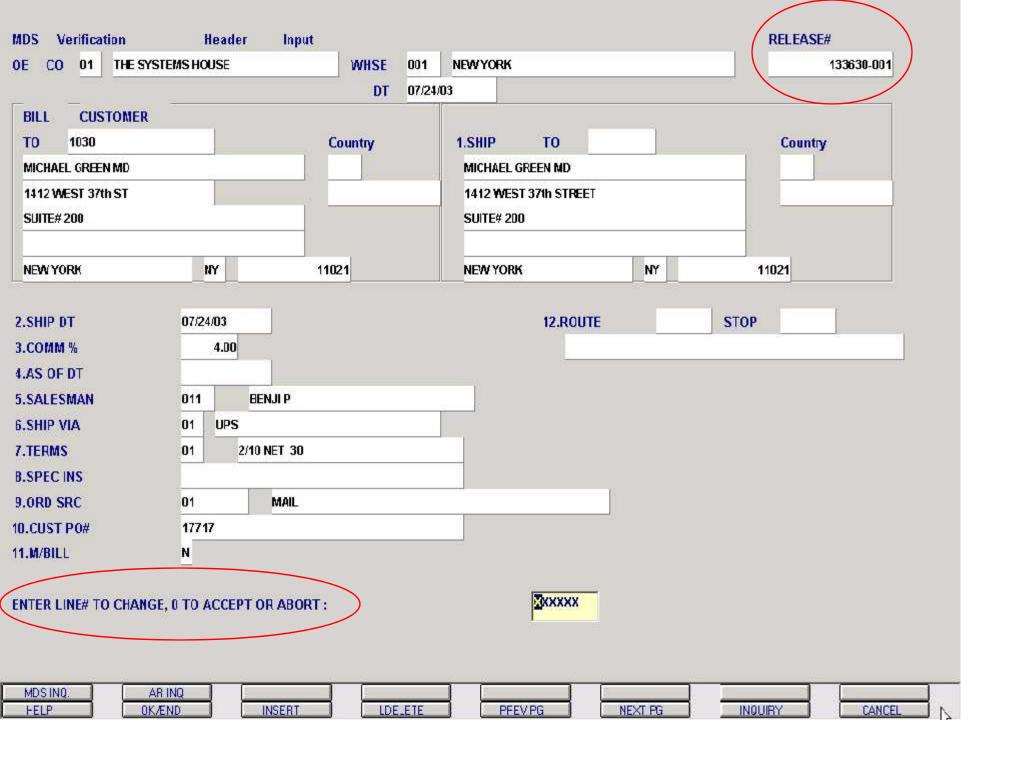

Salesman - The salesman from the Customer Detail file will be displayed. If the salesman number should be changed, enter a valid salesman number.

To change the salesman number, the operator can enter the number, click on the down arrow next to the Salesman field, click on the 'INQUIRY' icon, or hit the 'F7' function key to display a list of all valid salesman numbers and names. To choose the salesman, just double click on the correct salesman number.

Commission % - Based upon settings in the Parameter file, salesman commission can be based upon gross sales or gross profit; and may account for freight absorbed. The base package is designed to obtain the commission percent from the Customer file (or override). Other elements are available to compute commission based on the salesman, and/or product/customer.

Terms - The terms code and description will be displayed from the Customer Master file. If you need to change the terms, you can enter a valid terms code, click on the down arrow next to the Terms field, click on the 'INQUIRY' icon, or hit the 'F7' function key to display a list of all Terms codes. To choose Terms code, just double click on the correct Terms code..

If the operator enters the terms code that is used in conjunction with credit card control system, a pop up box will appear upon entry of the code. See next page.

Source - Enter the Order Source code for this order. The order source file is used to classify how various type of orders are received. For example: mail, fax, catalog, or salesman.

To choose the Order Source, the operator can enter the number, click on the down arrow next to the Source field, click on the 'INQUIRY' icon, or hit the 'F7' function key to display a list of all valid Source codes and descriptions. To choose the Source code, just double click on it.

Header Screen continued

Cust PO# - Enter the customer's PO or reference number, up to 25 characters. This field is optional and can be used to access orders through the Detailed Open Order Inquiry program.