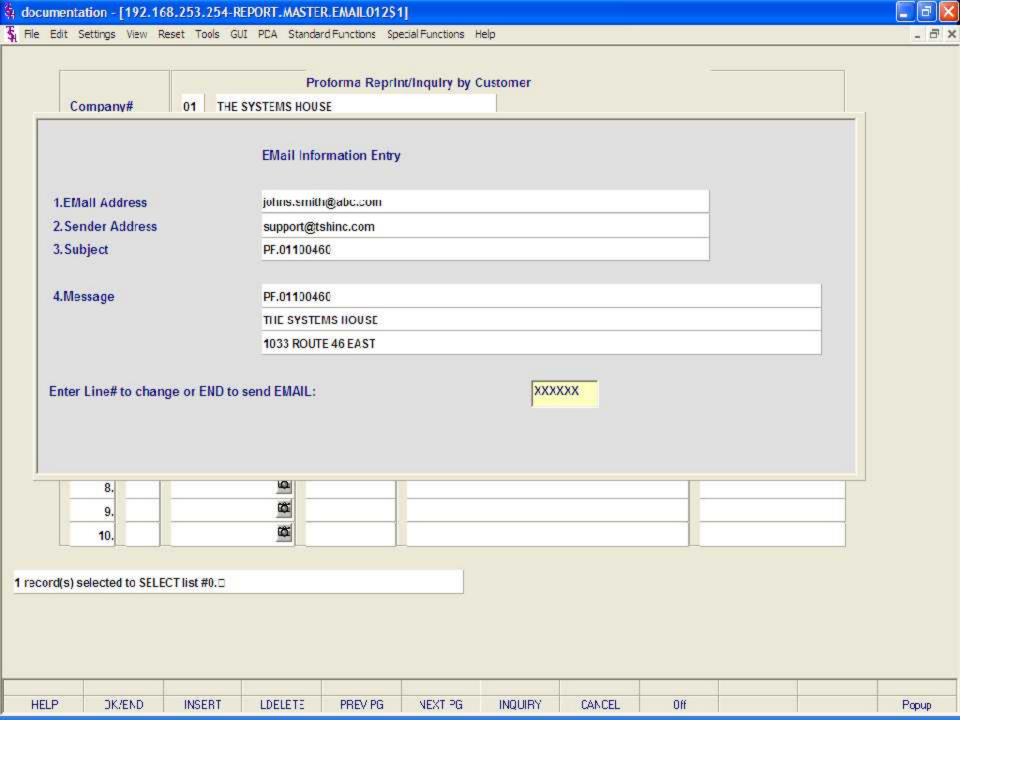

------------------------------------------------------------------------------------------------------------------------------------------------------------------------------------------------------------------------------------------------------------------------------------------------------------------------------------------------------------------------------------------------------------------------------------------------------------------------------------------------------------------------------------------------------------------------------------------------------|--------|--------|--|---------------|
| AMARINA D | 1 5000000 | I SWITTER AND | 1 100000000000 | 1 12-20-20-20-27 | 11 000000000000000000000000000000000000 | AND THE STATE OF T |        | 17.00% |  | 1 DESCRIPTION |



PRINT

INQUIRY

CANCEL

Off

Popup

Enter Order# to Reprint:

Un Select

DK/END

Select HELP Group On

INSERT

XXXXXXXXXXX

Al on

PREV PG

All off

NEXT PG

Group O'f

LDELETE

PRINT

INQUIRY

CANCEL

Off

Popup

Enter Order# to Reprint:

Un Select

DK/END

Select HELP Group On

INSERT

XXXXXXXXXXX

Al on

PREV PG

All off

NEXT PG

Group O'f

LDELETE





| HELP      | DK/END    | INSERT        | LDELETE        | PREV PG          | NEXT PG                                 | INQUIRY