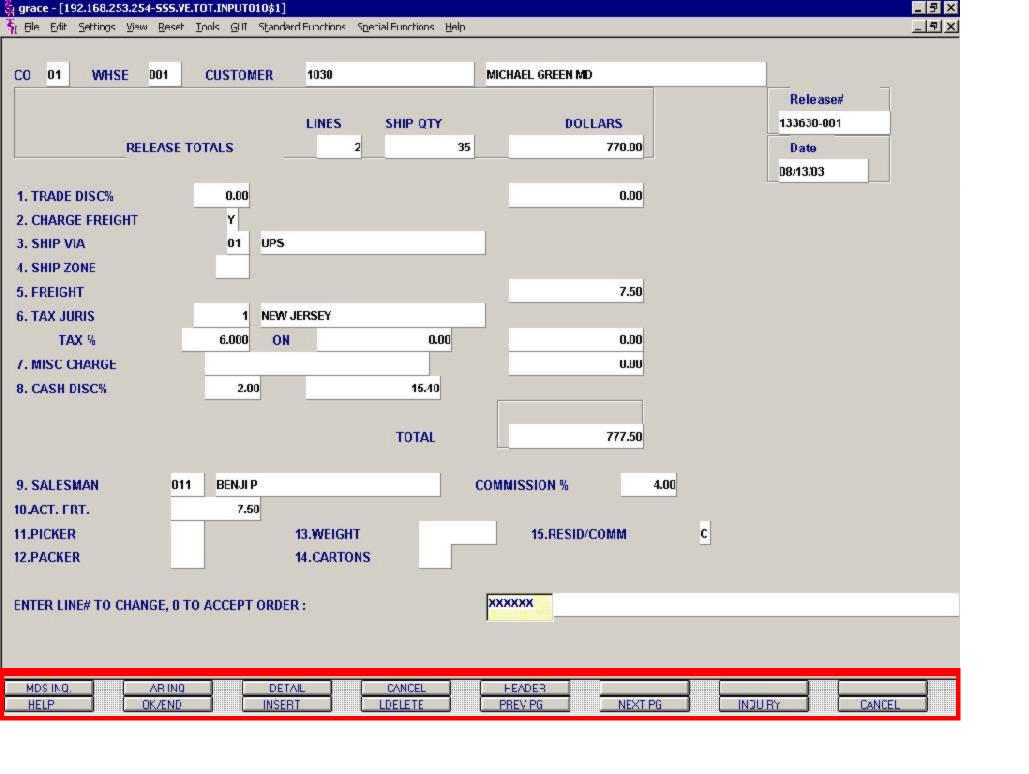

Order Entry

**Totals Screen continued** 

Trade Disc% - Enter a trade discount percent for the entire order. This will override the trade discount that is on file in the customer master file.

Charge Freight - Charge freight flag (Y or N). This will override the value that is on file in the customer master file.

Ship Via - The ship method from the header screen will be displayed or you may override by entering an 'M' for manual entry. The code must be a valid ship method code residing in the SHIP.METHOD file.

Ship Zone - The ship zone is displayed from the customer master file, but can be overridden.

Freight - The freight can be entered manually at this time, or if used, updated though the Shipping Update program.

Tax Juris - The tax jurisdiction is validated to the tax.rate file from the customer and/or ship-to record or manually inputted.

Tax% - The tax percent is obtained from the tax jurisdiction file and is applied to the taxable amount of the order. It may be overridden at this time with a different percentage.

Misc Charge - If you wish to apply a miscellaneous charge to this order , you can enter a small description first, you will then be prompted for the dollar amount.

Cash Disc% - The cash discount is displayed from the customer master file. The cash discount will be calculated and the discount percentage and amount will be displayed. The cash discount may be overridden at this time.

Total - The total of the order is calculated and displayed.

Salesman - The salesman associated with this customer will be displayed. You can override this field.

Commission% - The commission percent that the salesman will receive for this sale is displayed. You can override this field.

Resid/Comm - This field is needed for UPS shipping. "R"esidential or "C"ommercial may be entered.

ENTER LINE# TO CHANGE, '0' TO ACCEPT:

Enter the line number to change. Enter '0' to accept and save the record.