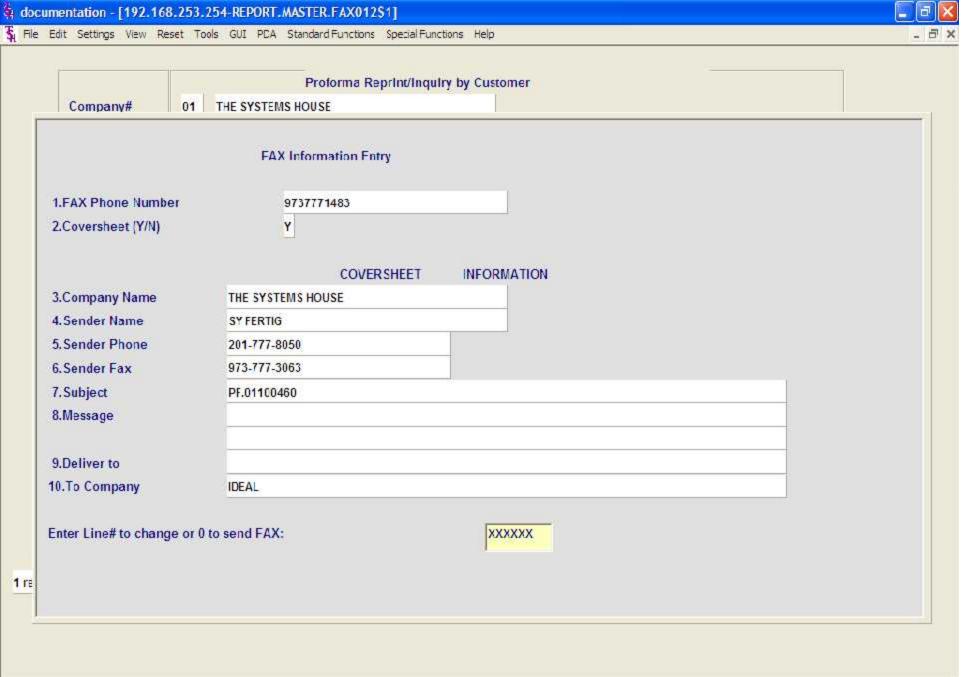

-----------------------------------------------------------------------------------------------------------------------------------------|--------|--------|--|---------------|
| AMARINA D | 1 5000000 | I SWITTER AND | 1 100000000000 | 1 12-20-20-20-27 | 11 000000000000000000000000000000000000 | AND THE STATE OF T |        | 17.00% |  | 1 DESCRIPTION |





| Select | Un Select | Group On | Group O'f | Al on   | All oif | PRINT   |        |     |       |
|--------|-----------|----------|-----------|---------|---------|---------|--------|-----|-------|
| HELP   | DK/END    | INSERT   | LDELETE   | PREV PG | NEXT PG | INQUIRY | CANCEL | Off | Popup |

Select

HELP

Un Select

DK/END

Group On

INSERT

Group O'f

LDELETE

Al on

PREV PG

All off

NEXT PG

PRINT

INQUIRY

CANCEL

Off

Popup





| HELP      | DK/END    | INSERT        | LDELETE        | PREV PG          | NEXT PG                                 | INQUIRY