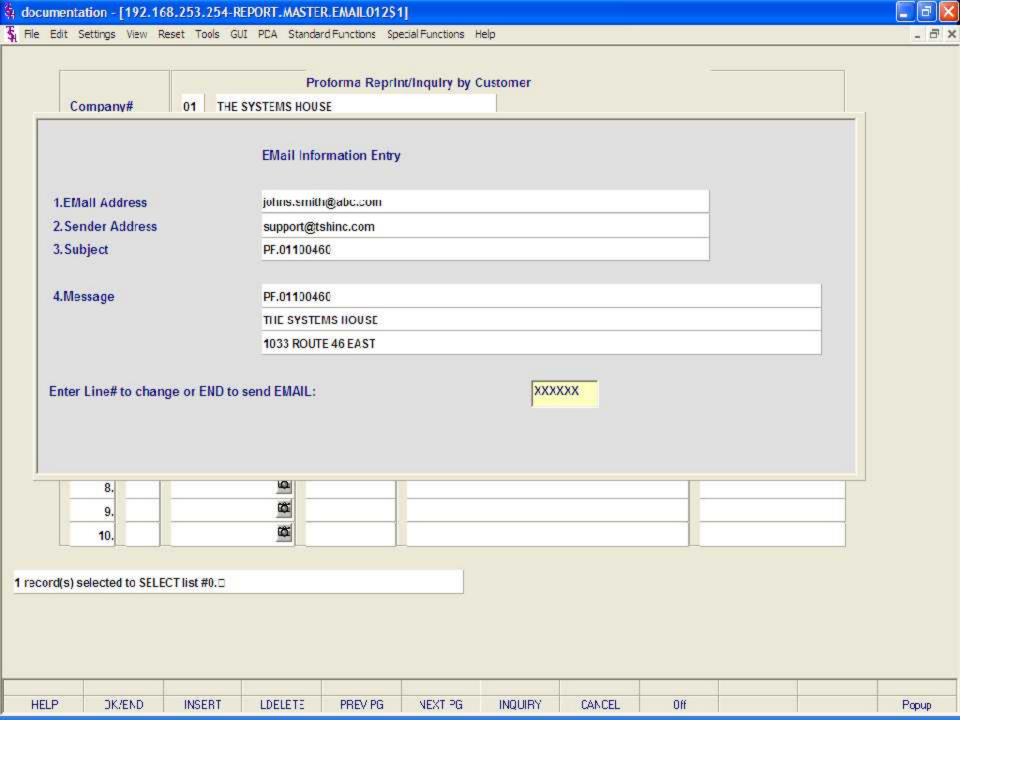

------------------------------------------------------------------------------------------------------------------------------------------------------------------------------------------------------------------------------------------------------------------------------------------------------------------------------------------------------------------------------------------------------------------------------------------------------------------------------------------------------------------------------------------------------------------------------------------------------|--------|--------|--|---------------|
| AMARINA D | 1 5000000 | I SWITTER AND | 1 100000000000 | 1 12-20-20-20-27 | 11 000000000000000000000000000000000000 | AND THE STATE OF T |        | 17.00% |  | 1 DESCRIPTION |





| Select | Un Select | Group On | Group O'f | Al on   | All oif | PRINT   |        |     |       |
|--------|-----------|----------|-----------|---------|---------|---------|--------|-----|-------|
| HELP   | DK/END    | INSERT   | LDELETE   | PREV PG | NEXT PG | INQUIRY | CANCEL | Off | Popup |

Select

HELP

Un Select

DK/END

Group On

INSERT

Group O'f

LDELETE

Al on

PREV PG

All off

NEXT PG

PRINT

INQUIRY

CANCEL

Off

Popup





| HELP      | DK/END    | INSERT        | LDELETE        | PREV PG          | NEXT PG                                 | INQUIRY