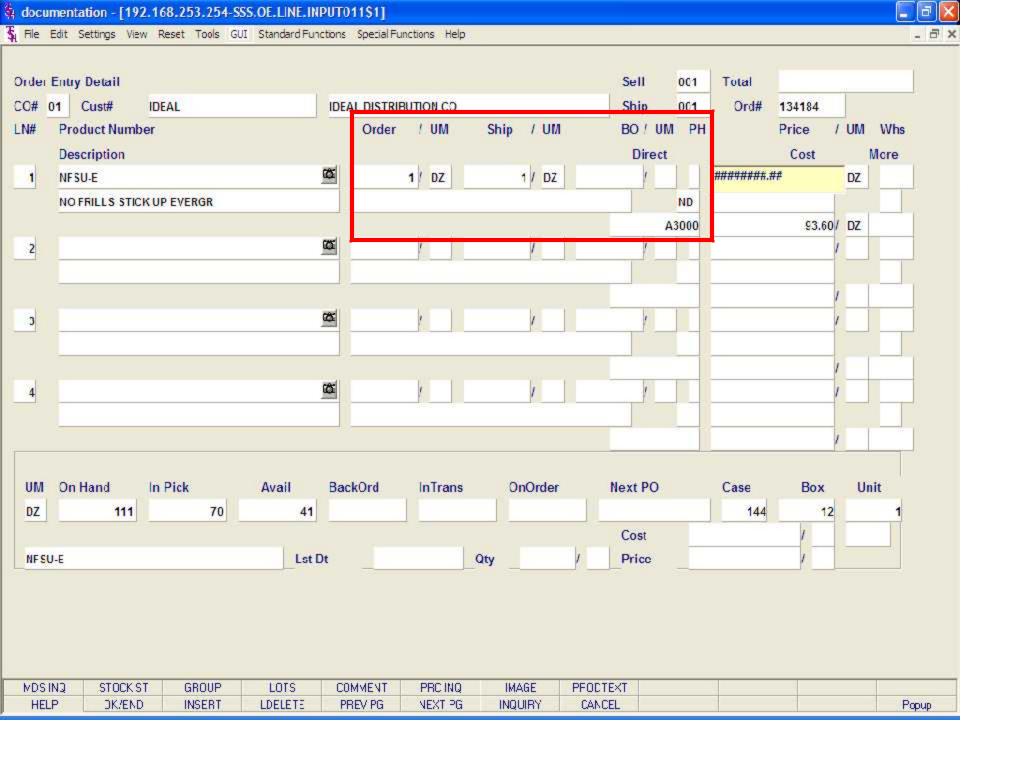

<RETURN> FOR TEMPLATE#, INQUIRY, TEMPLATE # OR 'N' NONE:

For this example, enter 'N' and hit <ENTER>.

Line Item Entry continued

- Case This field contains the quantity that corresponds to the unit of measure "CS".
- Box This field contains the quantity that corresponds to the unit of measure of "BX".
- Unit This field contains the quantity that corresponds to the unit of measure "PK". It is designed to be used for products that have an "inner" pack which may be shippable.
- Last Date The last date that this customer purchased this product is displayed.
- Quantity The quantity last purchased is displayed.
- Cost The cost of the item the last time is was purchased is displayed.
- Price The price of the item the customer was charged the last time it was purchased, is displayed.

The price will be displayed depending on which pricing logic id being used. At this point you can override the price. The pricing unit of measure will display from the product master file.

Warehouse - The line item entered will default to the shipping warehouse entered on the header screen. The selling warehouse can be changed on a line by line basis. If the shipping warehouse is incorrect for this item, enter the line number to change and correct the shipping warehouse. This option is only available for non-direct shipments.