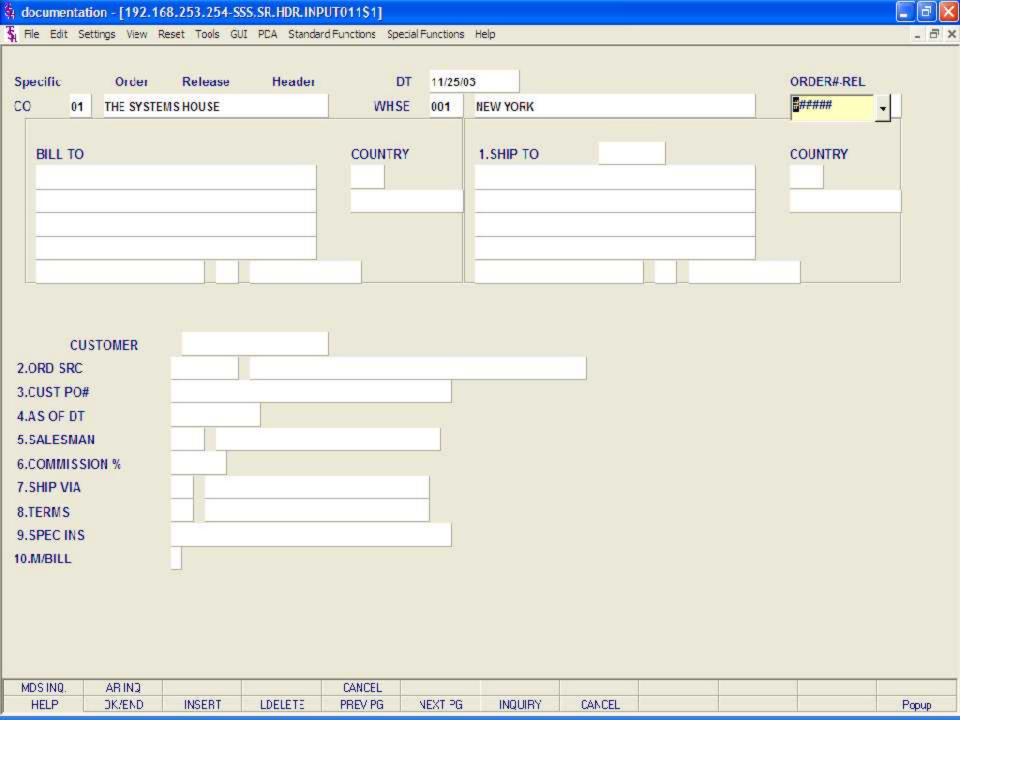

| - 1 |
|-----|
|     |
|     |
|     |

Specific Order Release

Header Screen continued

Ship.to - The ship.to may be coded in the Customer file as:

'S' - will print the word 'SAME' as the ship to on documents

'R' - will repeat the sold-to information as the ship.to on documents

NNNNNN - A specific ship.to number already created in the ship.to file.

If the customer has multiple ship.to address's, the system will stop at the ship.to field where the Ship.to menu will be displayed. You have the following options:

Enter the ship.to number for this order.

Enter 'R' to repeat the sold-to address.

Enter 'S' print the word 'SAME' as the ship.to on documents

Enter 'M' to manually input the ship.to address

Click on the down arrow next to the ship.to field, click on the 'INQUIRY' icon, or hit the 'F7' function key to use the lookup function.

The lookup function will display all ship.to's for the customer. The operator can choose the ship.to from the list displayed.

Customer - The customer number, from the order record, is displayed.

Ord Src - Enter the Order Source code for this order. The order source file is used to classify how various type of orders are received. For example: mail, fax, catalog, or salesman.

To choose the Order Source, the operator can enter the number, click on the down arrow next to the Source field, click on the 'INQUIRY' icon, or hit the 'F7' function key to display a list of all valid Source codes and descriptions. To choose the Source code, just double click on it.

Cust PO# - Enter the customer's PO or reference number, up to 25 characters. This field is optional and can be used to access orders through the Detailed Open Order Inquiry program.

As of Dt - If a special due date should be used to age the invoice, a date can be entered. If normal aging should occur, no entry is necessary. The terms will be displayed from the Customer Master file and can be overridden.