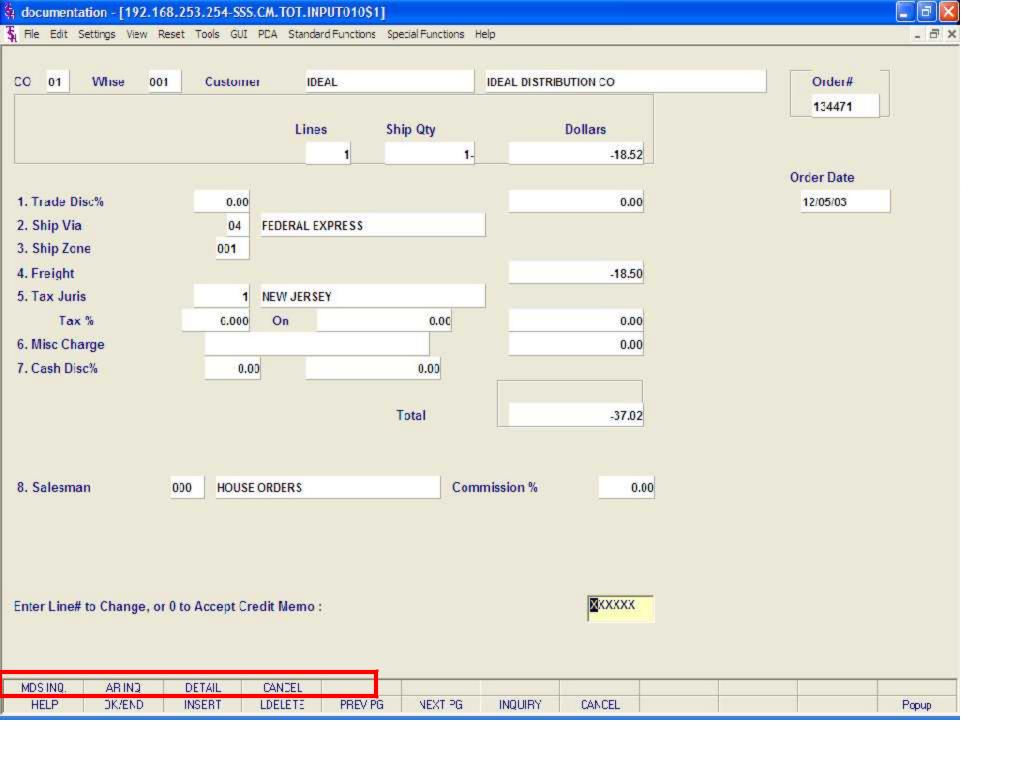

Order Entry

**Totals Screen continued** 

Trade Disc% - Enter a trade discount percent for the entire order. This will override the trade discount that is on file in the customer master file.

Charge Freight - Charge freight flag (Y or N). This will override the value that is on file in the customer master file.

Ship Via - The ship method from the header screen will be displayed or you may override by entering an 'M' for manual entry. The code must be a valid ship method code residing in the SHIP.METHOD file.

Ship Zone - The ship zone is displayed from the customer master file, but can be overridden.

Freight - The freight can be entered manually at this time, or if used, updated though the Shipping Update program.

Tax Juris - The tax jurisdiction is validated to the tax.rate file from the customer and/or ship-to record or manually inputted.

Tax% - The tax percent is obtained from the tax jurisdiction file and is applied to the taxable amount of the order. It may be overridden at this time with a different percentage.

Misc Charge - If you wish to apply a miscellaneous charge to this order , you can enter a small description first, you will then be prompted for the dollar amount.

Cash Disc% - The cash discount is displayed from the customer master file. The cash discount will be calculated and the discount percentage and amount will be displayed. The cash discount may be overridden at this time.

Total - The total of the order is calculated and displayed.

Salesman - The salesman associated with this customer will be displayed. You can override this field.

Commission% - The commission percent that the salesman will receive for this sale is displayed. You can override this field.

Resid/Comm - This field is needed for UPS shipping. "R"esidential or "C"ommercial may be entered.

ENTER LINE# TO CHANGE, '0' TO ACCEPT:

Enter the line number to change. Enter '0' to accept and save the record.