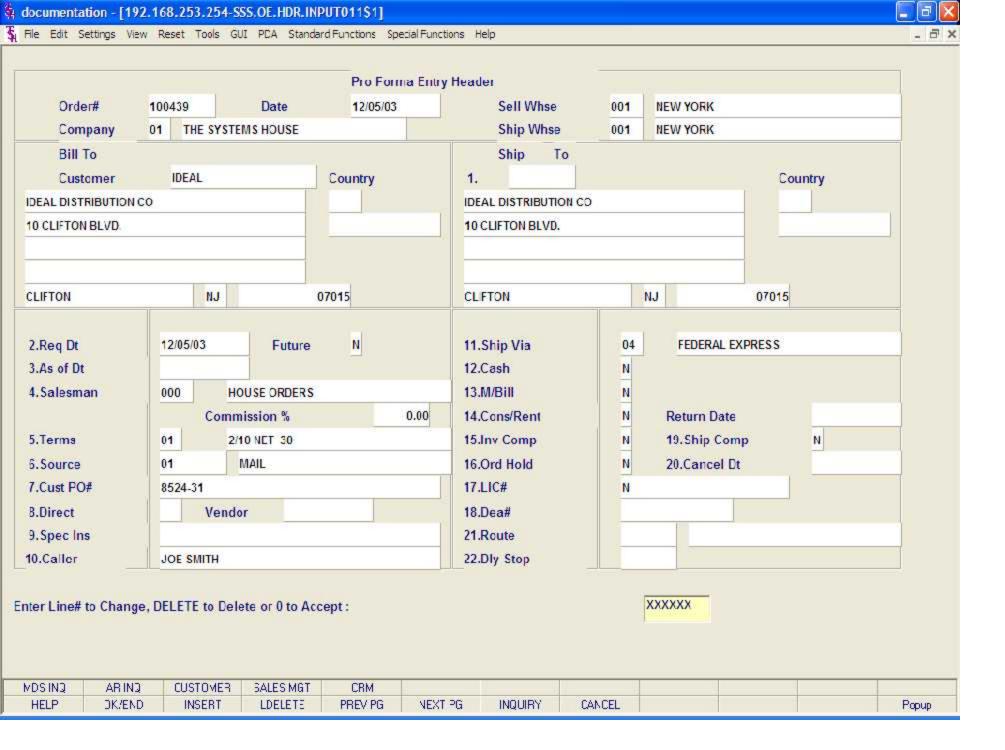

Header Screen continued

Cust PO# - Enter the customer's PO or reference number, up to 25 characters. This field is optional and can be used to access orders through the Detailed Open Order Inquiry program.

Direct - Direct (Drop) Shipment Indicator. Enter 'DS' at this prompt to indicate a drop ship order. This will flag the entire order as a Drop Ship Order. If DS.LINE (Parameter 88) is set to 'Y' for drop ship orders by line, entering a DS here will act as an override and each line of this order will be marked as a DS. You may change the drop ship flag (and vendor) for each line on the order. If you want to flag the entire order to show as a DS order in MDS Inquiries, you should enter DS here.

Vendor - Enter a valid vendor number for this order, or you may also use the <F7> function key, click on the 'INQUIRY' icon or click on the down arrow next to the field to display the lookup box. The system will display the vendor number and name. This field is only accessed if the 'Direct' field contains a DS. The vendor number entered here can be overridden in the Order Entry Line Items screen.

Special Instructions - The special instructions will display from the customer master record. However, you may override these instructions and enter new special instructions. If Special Instructions are added a Special Instructions Pop-up box will be displayed where the user can add multiple lines of text. This information prints on the pick, pack, and invoice forms.

Caller - Enter the name of the person placing the order, up to 25 characters.

Ship Via - The ship via from the customer or ship.to record will be displayed. If the ship via is not correct, enter a valid ship via or 'M' for manual entry; you will be prompted for the ship via description. You may also use the <F7> function key, click on the 'INQUIRY' icon or click on the down arrow next to the field to choose from a list of valid shipping methods.

Header Screen continued

Monthly Billing - The monthly billing flag (Y or N) from the Customer Master file will be displayed. The program will default to the entry in the master file, however you may override the flag for individual orders at this time. If the flag is set to 'Y' the invoice will not be printed until the AR End of Month Invoice Print program is ran.

Consignments/Rentals - Enter 'C' at this prompt if the order you are entering is a consignment order. Enter 'R' at this prompt if the order you are entering is a rental order. Hit <ENTER> if this order is neither. If the order is a consignment order you will be forwarded to the RETURN DATE field, enter the date the items are to be returned, or hit <ENTER> for 30 days after the required date system default.

Invoice Complete - Enter a 'Y' if this order is to invoice complete. If the flag is set to 'Y', this order will not be billed until the entire order has been shipped. The program will default to the flag set in the customer master file, but may be overridden.

Order Hold - Enter 'Y' to place this order on manual hold. If placed on hold, the order will remain on hold until the flag is manually changed to 'N'. The system default is 'N'.

License# - License number, if any.

DEA# - Enter optional DEA#. If none is entered, it will default from the Customer Master record.

Ship Complete - If 'Y' is entered the order will only be invoiced when all ordered quantities have been filled.

Cancel Date - Enter the date this order should be cancelled. Note: This field is for reporting purposes only.

Route - The primary truck route for this customer will be displayed from the Customer Master file. To change the route, you may use the <F7> function key, click on the 'INQUIRY' icon or click on the down arrow next to the field to display the lookup box. The system will display the truck route code and description.

Daily Stop - The stop number on this truck route for this customer, will be displayed from the Customer Master file. The stop number, which can be overridden, may be up to 99999, and must be a number.