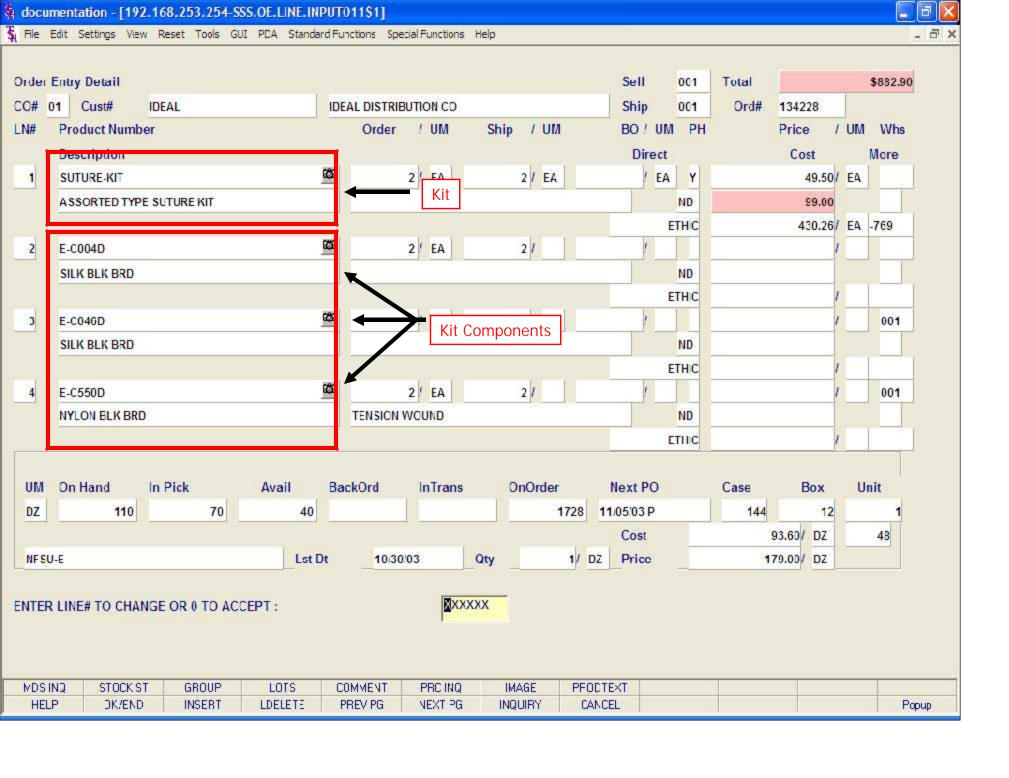

Pricing - There are various techniques for computing prices and discounts. Some of the available options are:

- 1. Contract pricing.
- 2. Special pricing; either specific customer or specific customer class.
- 3. Quantity break pricing.
- 4. Price from the product master file.
- 5. Promotional price.

The price will be displayed depending on which pricing logic id being used. At this point you can override the price. The pricing unit of measure will display from the product master file.

Warehouse - The line item entered will default to the shipping warehouse entered on the header screen. The selling warehouse can be changed on a line by line basis. If the shipping warehouse is incorrect for this item, enter the line number to change and correct the shipping warehouse. This option is only available for non-direct shipments.

Cost - The cost is taken from the Product Master file according to the Parameter record and can be overridden during order entry.

PH (Profitability Check and Price Hold) - There are several approaches to insuring that products are sold at appropriate profit margins. The gross margin is computed on each line and is compared against pre-stored low-high parameters in either the product master file, product class, or parameter file. This is an optional check and may be overridden on a line item basis.