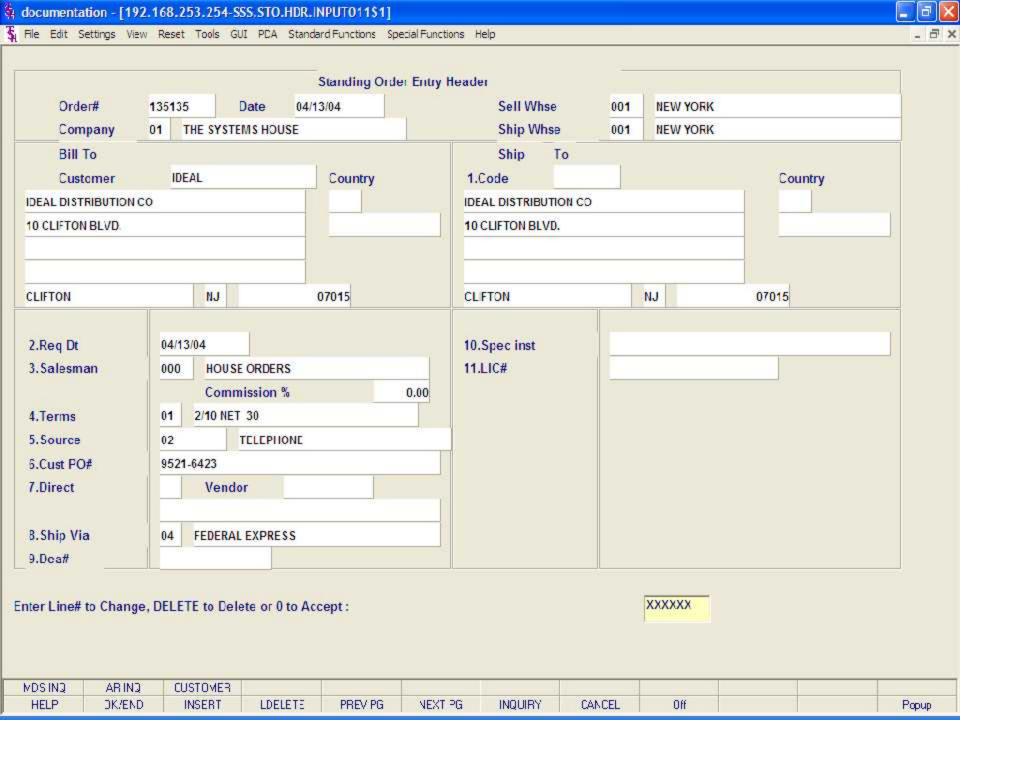

Transfer Entry

Header Screen continued

**Future** 

Orders received far in advance of their due date may be entered into the system using any of the normal order entry procedures. By comparing the order's due date to the current date, the system determines those orders which are to be considered 'FUTURE' (Parameter 2).

Although the order is recorded, inventory demand is not affected until the merchandise is actually needed (typically 30 days prior to shipment date). This feature allows the distributor to maintain control over future orders, yet at the same time not commit inventory needlessly.

If Parameter (88) is set to 'Y' for future orders by line the future flag and due date can be established for each line on the order.

As the future order conversion program is run, future orders are scanned and converted. When inventory becomes (is) available, the order lines are released. Orders may also be manually flagged as future as well.

When the date entered is considered 'FUTURE' the system will display the following message:

DUE DATE > N DAYS IN FUTURE! ORDER NOW A FUTURE.

Hit < ENTER >.

The FUTURE order flag is now set to 'Y".

As of Dt - If a special due date should be used to age the invoice, a date can be entered. If normal aging should occur, no entry is necessary. The terms will be displayed from the Customer Master file and can be overridden.

Salesman - The salesman from the Customer Detail file will be displayed. If the salesman number should be changed, enter a valid salesman number.

To change the salesman number, the operator can enter the number, click on the down arrow next to the Salesman field, click on the 'INQUIRY' icon, or hit the 'F7' function key to display a list of all valid salesman numbers and names. To choose the salesman, just double click on the correct salesman number.

Commission % -No commissions will be calculated for warehouse transfers.

The base package is designed to obtain the commission percent from the Customer file (or override). Other elements are available to compute commission based on the salesman, and/or product/customer.

Terms - The terms code and description will be displayed from the Customer Master record. The terms however, will not be necessary because no Accounts Receivable record will be generated.

Source - Enter the Order Source code for this order. The order source file is used to classify how various type of orders are received. For example: mail, fax, catalog, or salesman.

To choose the Order Source, the operator can enter the number, click on the down arrow next to the Source field, click on the 'INQUIRY' icon, or hit the 'F7' function key to display a list of all valid Source codes and descriptions. To choose the Source code, just double click on it.

Cust PO# - Enter the customer's PO or reference number, up to 25 characters. This field is optional and can be used to access orders through the Detailed Open Order Inquiry program.

Transfer Entry

Header Screen continued