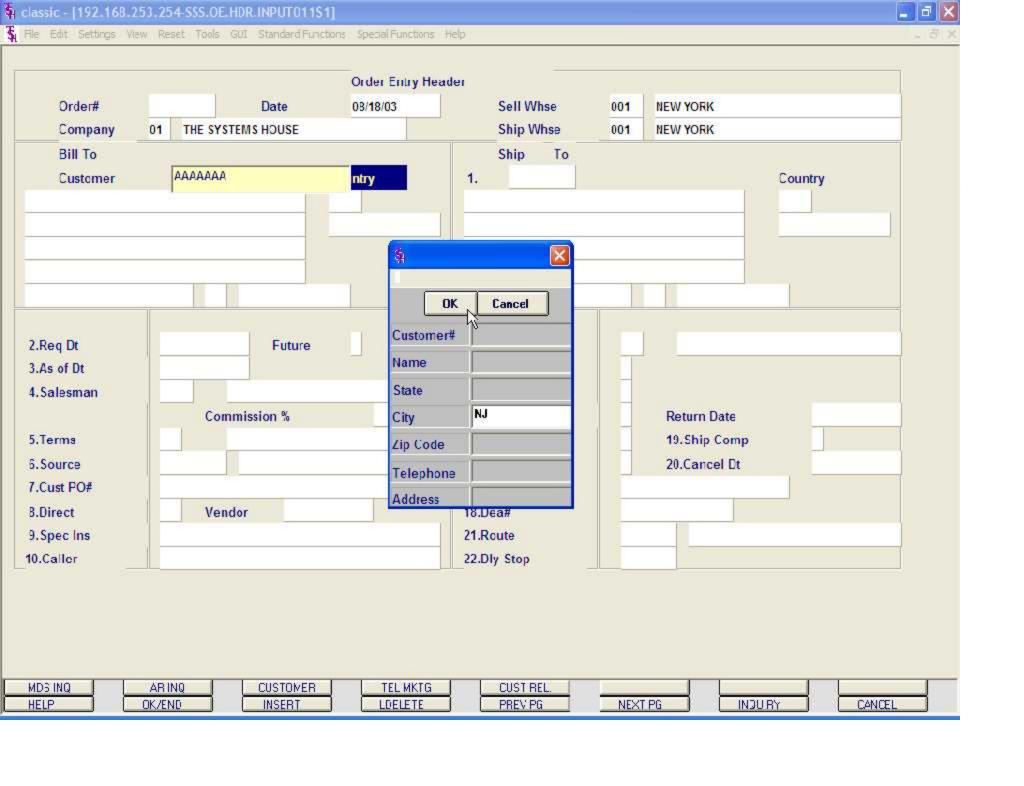

| - 1 |
|-----|
|     |
|     |
|     |

Specific Order Release

Header Screen continued

Ship.to - The ship.to may be coded in the Customer file as:

'S' - will print the word 'SAME' as the ship to on documents

'R' - will repeat the sold-to information as the ship.to on documents

NNNNNN - A specific ship.to number already created in the ship.to file.

If the customer has multiple ship.to address's, the system will stop at the ship.to field where the Ship.to menu will be displayed. You have the following options:

Enter the ship.to number for this order.

Enter 'R' to repeat the sold-to address.

Enter 'S' print the word 'SAME' as the ship.to on documents

Enter 'M' to manually input the ship.to address

Click on the down arrow next to the ship.to field, click on the 'INQUIRY' icon, or hit the 'F7' function key to use the lookup function.

The lookup function will display all ship.to's for the customer. The operator can choose the ship.to from the list displayed.

Customer - The customer number, from the order record, is displayed.

Ord Src - Enter the Order Source code for this order. The order source file is used to classify how various type of orders are received. For example: mail, fax, catalog, or salesman.