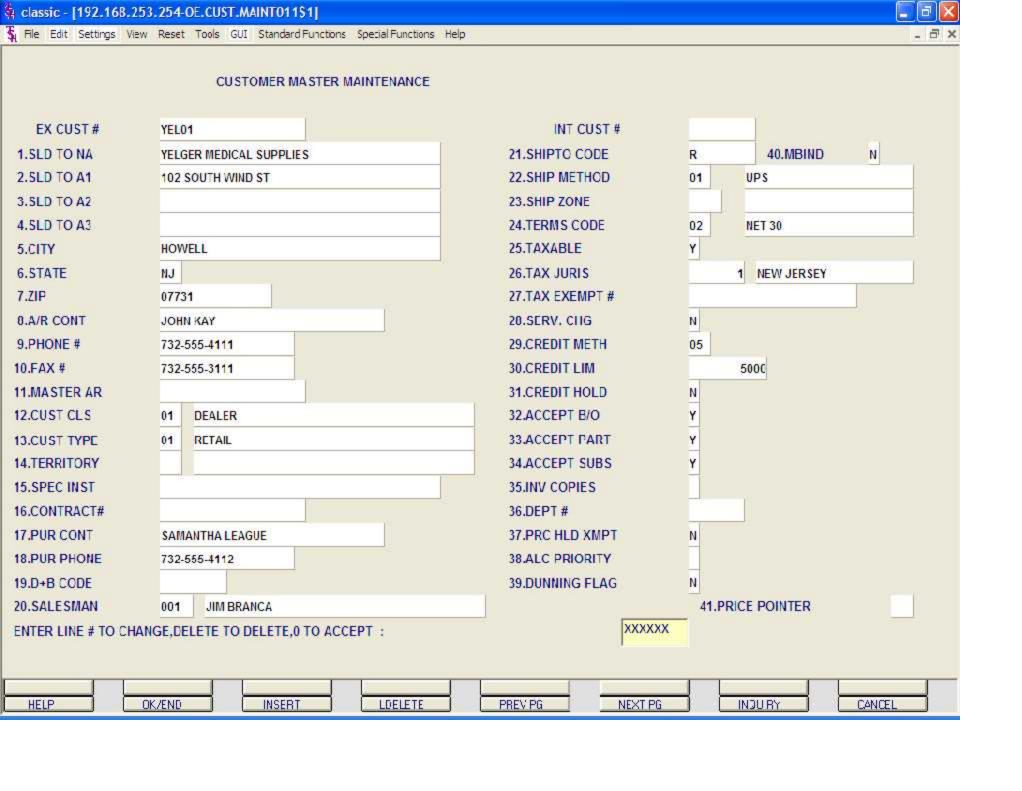

OK/END

HELP

MAINT

INSERT

DFILL

LDELETE

Add New Customer continued

CUST CLS - Enter a valid customer class code.

CUST TYPE - Enter a valid customer type code.

CUST TYPE - Enter a valid customer group code, optional.

TERRITORY - Enter a valid territory code, optional.

SPEC INST - Special instructions, optional. This free text field is for printing on orders and invoices.

CONTRACT# - Enter a contract number, optional.

PUR CONT - Purchasing contact name, optional.

PUR PHONE - Phone number for purchasing contact, optional.

D+B CODE - Dun & Bradstreet code, optional.

SALESMAN - Salesman number.

SHIP TO CODE - Default ship.to code for the account. This fields is used by the Order Entry subsystem to determine the ship/to information. The ship.to information can be changed by the operator during order processing. Valid Values are:

'S' = will print the word 'SAME' (referring to the sold to) as the ship.to.

'R' = repeats the sold to as the ship.to.

'NNNNNN' = use a specific ship.to already present in the ship.to file.

SHIP METHOD - The ship method code. The ship method information can be changed by the operator during order processing.

SHIP ZONE - Enter a shipping zone.

TERMS CODE - Terms code. This is the default payment terms for the customer.

TAXABLE - Taxable indicator. 'Y' = taxable, 'N' = non-taxable.

TAX JURIS - The tax jurisdiction code is used to find the corresponding tax percent from the TAX.RATE or TAX.MATRIX file.

TAX EXEMPT# - Tax exemption number.

SERV. CHG - Service charge on overdue invoices indicator, 'Y' or 'N'. This field controls the automatic calculation of service charges on overdue A/R items during the service charge calculation update procedure. The number of days before an A/R item becomes overdue is defined in the Company file.

CREDIT METH - Credit method code. This code indicates the method of credit check for this account. The first digit on the code may have either of the following meanings:

- 0 Credit check to be performed against the Master A/R account, if present. If digit 1 is 0 but the account has not master A/R number, then the credit check is performed against this individual account (same as if digit 1 = 1).
- 1 Credit Check to be performed against this individual account only.

The second digit of the credit method code may have any of the following meanings:

- 0 Unlimited credit. No check is performed.
- 1 Check A/R balance against credit limit.
- 2 Check the sum of A/R balance plus value of open orders against credit limit.
- 3 Check the date of the oldest open invoice against the maximum allowable days (from the Company file).
- 4 Numbers 1 and 3 are performed.
- 5 Numbers 2 and 3 are performed.

Add New Customer continued

CREDIT LIM - Credit limit. Maximum is 9999999. Enter the dollar value credit limit for the account. The credit check program will use this amount (along with other comparisons depending on the credit method selected) to determine whether or not the account is over its limit. This option is used in the order entry module and can be viewed in most accounts receivable inquiries.

CREDIT HOLD - Credit hold indicator (Y/N). A 'Y' in this field means that new orders will be not allowed to be entered onto the system and the user will be given a system message to contact the AR department.

ACCEPT B/O - Accepts back orders (Y/N). 'Y' = the customer accepts back orders., 'N' = the order entry subsystem will cancel any quantities which would normally become backorders.

ACCEPT PART - Accepts partial shipment (Y/N). 'Y' = the customer accepts partial shipments, 'N' = order entry will put the entire quantity for a line into either the "TO BE PICKED" category or the "BACKORDER" category.

ACCEPT SUBS - Accepts substitutions (Y/N). 'Y' = the customer accepts substitutions, 'N' = the system will inhibit both automatic and manual review substitutions during order entry.

INV COPIES - Number of invoice copies to print.

DEPT# - Customer's department number.

PRC HLD XMPT - Price hold exemption (Y/N). If price hold logic is used during order entry, this field will control whether a price hold determination will be done for this account.

ALC PRIORITY - Allocation priority. This field controls the allocation of new receipts for all open backorders. 0 is the highest priority, 9 the lowest. Within a given priority level, backorders are filled on the basis of age, oldest first.

DUNNING FLAG - Dunning flag indicator (Y/N). A 'N' in this field indicates that dunning letters are not desired for this account. This field can be used to prepare a list that will be used by a word processor or "RUNOFF" letter.

MBIND - Enter a 'Y' if this customer is a monthly billing customer. An invoice for this customer will only be produced once a month, normally at month end.

PRICE POINTER - Enter the customer's price pointer, if using.

#### ENTER LINE# TO CHANGE, DELETE TO DELETE, '0' TO ACCEPT:

Enter the line number to change. Enter 'DELETE' to delete the record. Enter '0' to accept to save the record.

The operator will then be transferred back to the Order Entry subsystem.