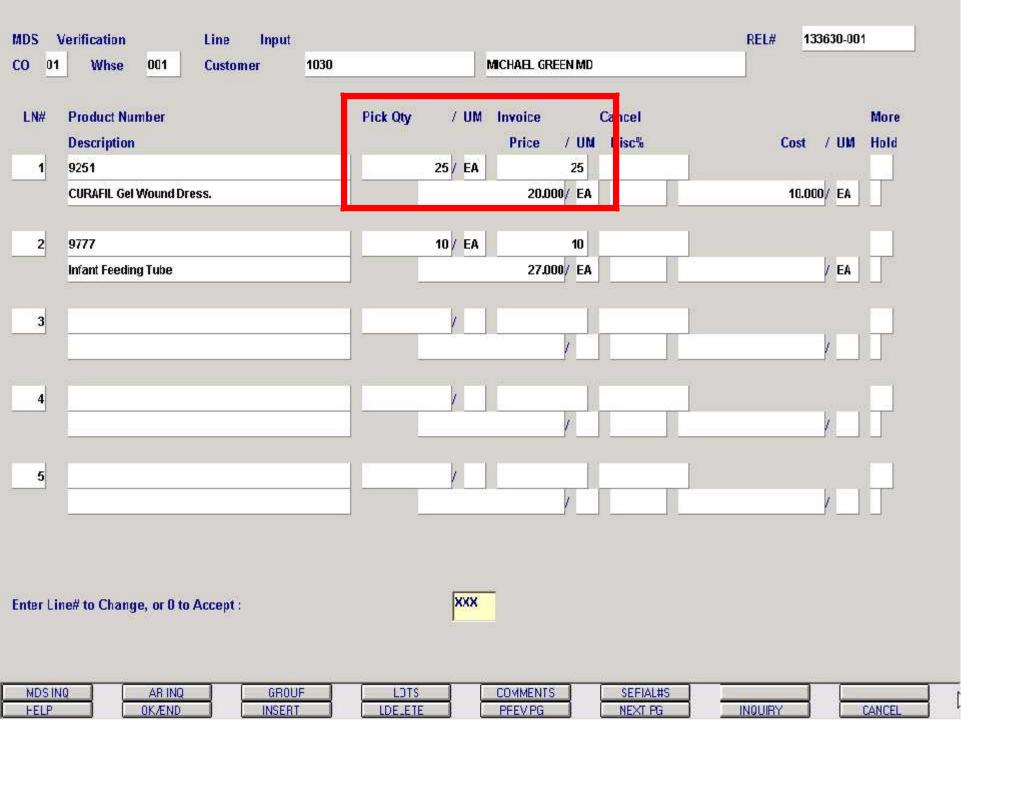

### MDS Verification Logon Screen

| 1.Operator                      |                                                                                                                                                                                                                                                                                                                                                                                                                                                                                                                                                                                                                                                                                                                                                                                                                                                                                                                                                                                                                                                                                                                                                                                                                                                                                                                                                                                                                                                                                                                                                                                                                                                                                                                                                                                                                                                                                                                                                                                                                                                                                                                                |
|---------------------------------|--------------------------------------------------------------------------------------------------------------------------------------------------------------------------------------------------------------------------------------------------------------------------------------------------------------------------------------------------------------------------------------------------------------------------------------------------------------------------------------------------------------------------------------------------------------------------------------------------------------------------------------------------------------------------------------------------------------------------------------------------------------------------------------------------------------------------------------------------------------------------------------------------------------------------------------------------------------------------------------------------------------------------------------------------------------------------------------------------------------------------------------------------------------------------------------------------------------------------------------------------------------------------------------------------------------------------------------------------------------------------------------------------------------------------------------------------------------------------------------------------------------------------------------------------------------------------------------------------------------------------------------------------------------------------------------------------------------------------------------------------------------------------------------------------------------------------------------------------------------------------------------------------------------------------------------------------------------------------------------------------------------------------------------------------------------------------------------------------------------------------------|
| 2.Company                       | 01 THE SYSTEMS HOUSE                                                                                                                                                                                                                                                                                                                                                                                                                                                                                                                                                                                                                                                                                                                                                                                                                                                                                                                                                                                                                                                                                                                                                                                                                                                                                                                                                                                                                                                                                                                                                                                                                                                                                                                                                                                                                                                                                                                                                                                                                                                                                                           |
| 3.Ship Warehouse                | 001 NEW YORK                                                                                                                                                                                                                                                                                                                                                                                                                                                                                                                                                                                                                                                                                                                                                                                                                                                                                                                                                                                                                                                                                                                                                                                                                                                                                                                                                                                                                                                                                                                                                                                                                                                                                                                                                                                                                                                                                                                                                                                                                                                                                                                   |
| 4.Invoice Date                  | 07/17/03                                                                                                                                                                                                                                                                                                                                                                                                                                                                                                                                                                                                                                                                                                                                                                                                                                                                                                                                                                                                                                                                                                                                                                                                                                                                                                                                                                                                                                                                                                                                                                                                                                                                                                                                                                                                                                                                                                                                                                                                                                                                                                                       |
| 5.Quick Verify                  | N Company of the Comp |
|                                 |                                                                                                                                                                                                                                                                                                                                                                                                                                                                                                                                                                                                                                                                                                                                                                                                                                                                                                                                                                                                                                                                                                                                                                                                                                                                                                                                                                                                                                                                                                                                                                                                                                                                                                                                                                                                                                                                                                                                                                                                                                                                                                                                |
|                                 |                                                                                                                                                                                                                                                                                                                                                                                                                                                                                                                                                                                                                                                                                                                                                                                                                                                                                                                                                                                                                                                                                                                                                                                                                                                                                                                                                                                                                                                                                                                                                                                                                                                                                                                                                                                                                                                                                                                                                                                                                                                                                                                                |
|                                 |                                                                                                                                                                                                                                                                                                                                                                                                                                                                                                                                                                                                                                                                                                                                                                                                                                                                                                                                                                                                                                                                                                                                                                                                                                                                                                                                                                                                                                                                                                                                                                                                                                                                                                                                                                                                                                                                                                                                                                                                                                                                                                                                |
|                                 |                                                                                                                                                                                                                                                                                                                                                                                                                                                                                                                                                                                                                                                                                                                                                                                                                                                                                                                                                                                                                                                                                                                                                                                                                                                                                                                                                                                                                                                                                                                                                                                                                                                                                                                                                                                                                                                                                                                                                                                                                                                                                                                                |
| CHIER LINE TO CLUMP AND TO      | CANCEL, 0 TO ACCEPT:                                                                                                                                                                                                                                                                                                                                                                                                                                                                                                                                                                                                                                                                                                                                                                                                                                                                                                                                                                                                                                                                                                                                                                                                                                                                                                                                                                                                                                                                                                                                                                                                                                                                                                                                                                                                                                                                                                                                                                                                                                                                                                           |
| ENTER LINE# TO CHANGE, ABORT TO | CANCEL, UTU ACCEPT:                                                                                                                                                                                                                                                                                                                                                                                                                                                                                                                                                                                                                                                                                                                                                                                                                                                                                                                                                                                                                                                                                                                                                                                                                                                                                                                                                                                                                                                                                                                                                                                                                                                                                                                                                                                                                                                                                                                                                                                                                                                                                                            |
| HELP OKÆND                      | INSERT LDE_ETE PFEV PG NEXT PG INQUIRY CANCEL                                                                                                                                                                                                                                                                                                                                                                                                                                                                                                                                                                                                                                                                                                                                                                                                                                                                                                                                                                                                                                                                                                                                                                                                                                                                                                                                                                                                                                                                                                                                                                                                                                                                                                                                                                                                                                                                                                                                                                                                                                                                                  |

Verification – Invoicing

Header Screen continued

Bill To - The Bill To information, this is the account the Accounts Receivable will invoice to.

Ship.to - The ship.to may be coded in the Customer file as:

'S' - will print the word 'SAME' as the ship.to on documents

'R' - will repeat the sold-to information as the ship to on documents

NNNNNN - A specific ship.to number already created in the ship.to file.

If the customer has multiple ship to address's, the system will stop at the ship to field where the Ship to menu will be displayed. You have the following options:

Enter the ship.to number for this order.

Enter 'R' to repeat the sold-to address.

Enter 'S' print the word 'SAME' as the ship.to on documents

Enter 'M' to manually input the ship to address

Click on the down arrow next to the ship to field, click on the 'INQUIRY' icon, or hit the 'F7' function key to use the lookup function.

The lookup function will display all ship.to's for the customer. The operator can choose the ship.to from the list displayed.

Ship Dt - The ship date. The date displayed comes from the Verification - Invoicing Log On Screen, field Invoice Date.