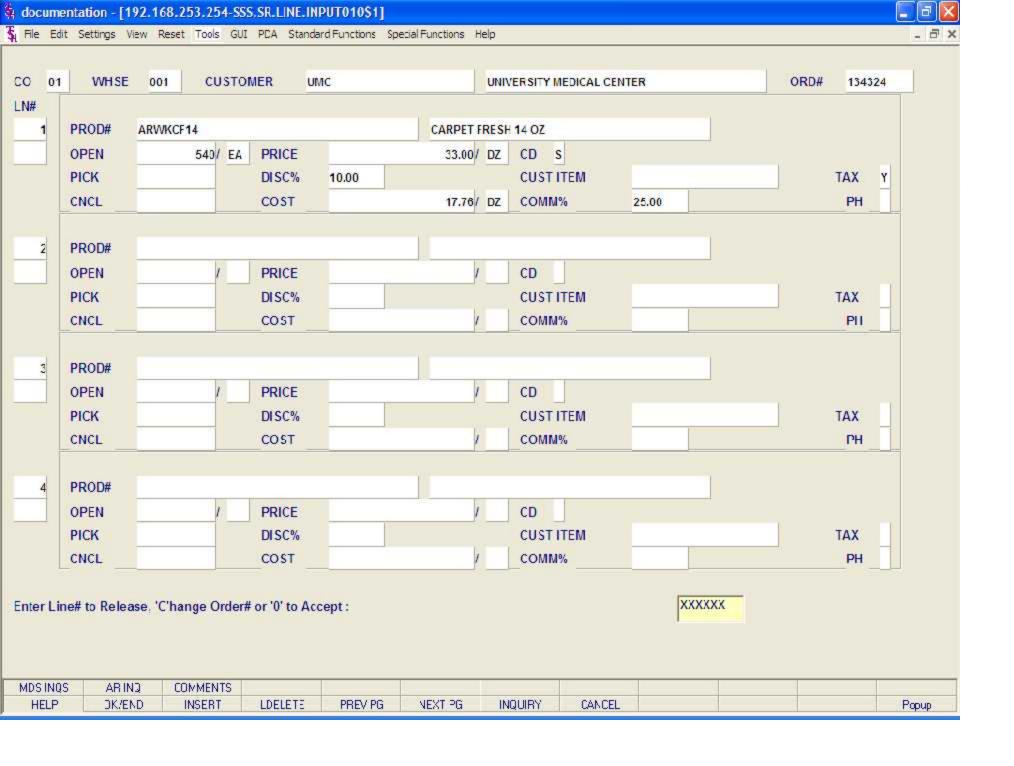

Specific Order Release

Line Item Screen continued

Prod# - The product number and its' first line of description is displayed.

Open - The quantity ordered that is still open and its' corresponding unit of measure.

Pick - The quantity in pick and it's corresponding unit of measure.

Cncl - The cancelled quantity and it's corresponding unit of measure. The cancel quantity will reduce the backorder quantity. For example, if the open quantity is 100 and 75 is entered in the pick column and 25 is entered in the cancel quantity, the backorder (open) quantity will be reduced by 25 to 0.

Price - The price of the item, displayed from the Order record. To override, an 'O' must be placed on the CD field.

Disc% - The discount percent, displayed from the Order record.

Cost - The cost, displayed from the Order record.

CD - The price source is displayed. To override the price of the item an 'O' must be inputted. To change the commission percent on a line, an 'O' must be inputted here. Valid codes are: "O"- Override, "C"- Contract price, "F"- Price from product file, "P"- Price pointer override, "D"- Discount override, "1-9"- Price pointers.

Cust I tem - This is an optional entry, which can be entered if the Parameter(1) is set to 'Y'. If a Contract record contains the customer item number, the customer item number will be displayed.

Comm% - The commission percent is displayed and can be overridden. See Price Source.

Tax - An item is coded taxable 'Y' or non-taxable 'N' in product maintenance. The Tax Matrix file is also checked to determine if the product class is not taxable in the specific tax jurisdiction. This may be overridden.

PH - PH (Profitability Check and Price Hold) - There are several approaches to insuring that products are sold at appropriate profit margins. The gross margin is computed on each line and is compared against pre-stored low-high parameters in either the product master file, product class, or parameter file. This is an optional check and may be overridden on a line item basis.

After all line items are selected to be released you will be prompted.

ENTER LINE # TO RELEASE. 'C'HANGE ORDER# OR '0' TO ACCEPT:

At this point you can select a line number to change backorder, pick or cancel quantity.