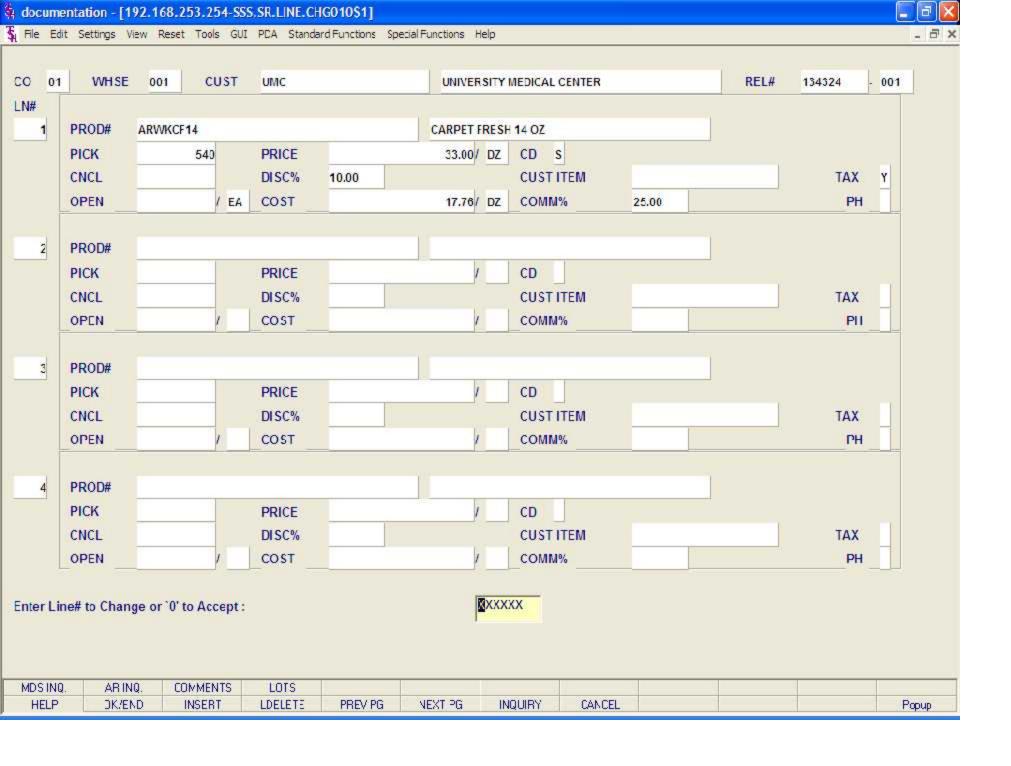

Specific Order Release

Line Item Screen continued

Prod# - The product number and its' first line of description is displayed.

Open - The quantity ordered that is still open and its' corresponding unit of measure.

Pick - The quantity in pick and it's corresponding unit of measure.

Cncl - The cancelled quantity and it's corresponding unit of measure. The cancel quantity will reduce the backorder quantity. For example, if the open quantity is 100 and 75 is entered in the pick column and 25 is entered in the cancel quantity, the backorder (open) quantity will be reduced by 25 to 0.

Price - The price of the item, displayed from the Order record. To override, an 'O' must be placed on the CD field.

Disc% - The discount percent, displayed from the Order record.

Cost - The cost, displayed from the Order record.

CD - The price source is displayed. To override the price of the item an 'O' must be inputted. To change the commission percent on a line, an 'O' must be inputted here. Valid codes are: "O"- Override, "C"- Contract price, "F"- Price from product file, "P"- Price pointer override, "D"- Discount override, "1-9"- Price pointers.

Cust I tem - This is an optional entry, which can be entered if the Parameter(1) is set to 'Y'. If a Contract record contains the customer item number, the customer item number will be displayed.

Comm% - The commission percent is displayed and can be overridden. See Price Source.

Tax - An item is coded taxable 'Y' or non-taxable 'N' in product maintenance. The Tax Matrix file is also checked to determine if the product class is not taxable in the specific tax jurisdiction. This may be overridden.

PH - PH (Profitability Check and Price Hold) - There are several approaches to insuring that products are sold at appropriate profit margins. The gross margin is computed on each line and is compared against pre-stored low-high parameters in either the product master file, product class, or parameter file. This is an optional check and may be overridden on a line item basis.