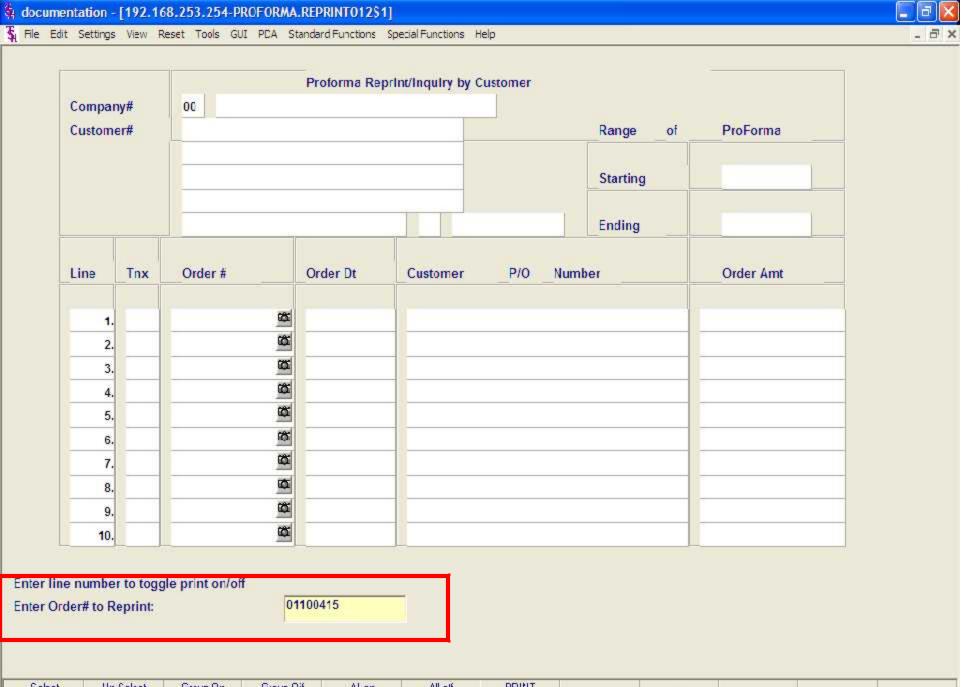

----------------------------------------------------------------------------------------------------------------------------------------------------------------------------------------------------------------------------------------------------------------------------------------------------------------------------------------------------------------------------------------------------------------------------------------------------------------------------------------------------------------------------------------------------------------------------------------------------|--------|--------|--|---------------|
| AMARINA D | 1 5000000 | I SWITTER AND | 1 100000000000 | 1 12-20-20-20-27 | 11 000000000000000000000000000000000000 | AND THE STATE OF T |        | 17.00% |  | 1 DESCRIPTION |





| Select | Un Select | Group On | Group O'f | Al on   | All oif | PRINT   |        |     |       |
|--------|-----------|----------|-----------|---------|---------|---------|--------|-----|-------|
| HELP   | DK/END    | INSERT   | LDELETE   | PREV PG | NEXT PG | INQUIRY | CANCEL | Off | Popup |

Select

HELP

Un Select

DK/END

Group On

INSERT

Group O'f

LDELETE

Al on

PREV PG

All off

NEXT PG

PRINT

INQUIRY

CANCEL

Off

Popup





| HELP      | DK/END    | INSERT        | LDELETE        | PREV PG          | NEXT PG                                 | INQUIRY