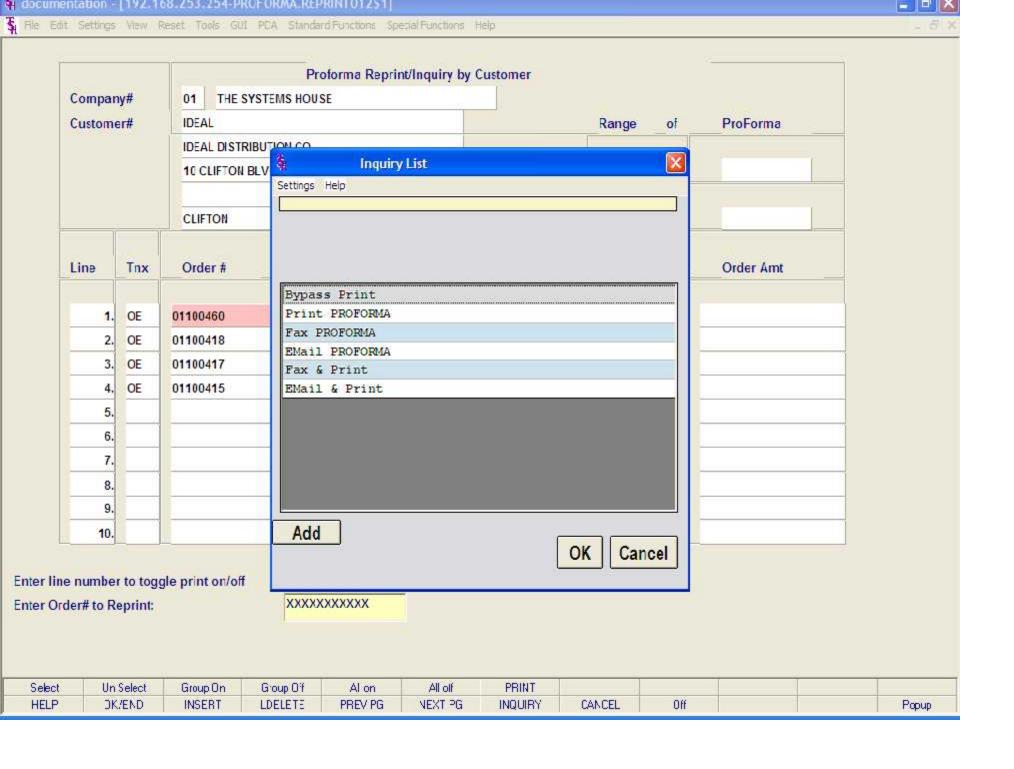

--------|-----|--|-------|
|----------------------------------------------------------------------|------|--------|--------|---------|---------|---------|---------|--------|-----|--|-------|









| Select | Un Select | Group On | Group Off | Al on   | All off | PRINT   |        |     |       |
|--------|-----------|----------|-----------|---------|---------|---------|--------|-----|-------|
| HELP   | DK/END    | INSERT   | LDELETE   | PREV PG | NEXT PG | INQUIRY | CANCEL | Off | Popup |





| Select | Un Select | Group On | Group Off | Al on   | All off | PRINT   |        |     |       |
|--------|-----------|----------|-----------|---------|---------|---------|--------|-----|-------|
| HELP   | DK/END    | INSERT   | LDELETE   | PREV PG | NEXT PG | INQUIRY | CANCEL | Off | Popup |





| HELP      | DK/END    | INSERT        | LDELETE        | PREV PG          | NEXT PG                                 | INQUIRY