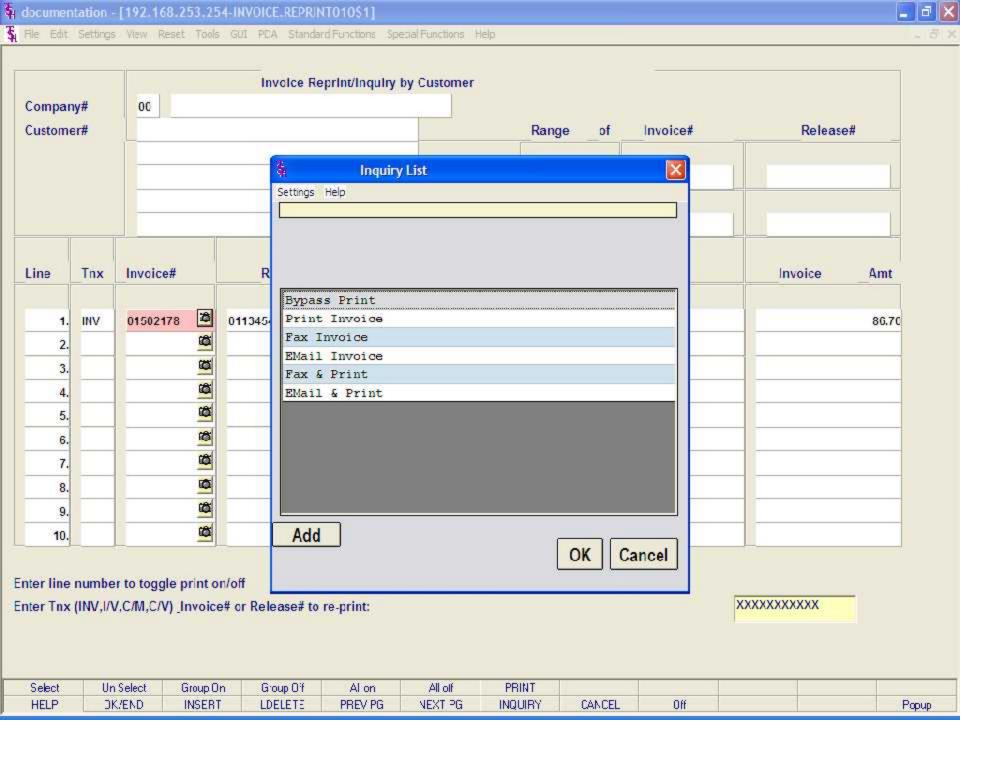

O'f | Al on   | All off | PRINT   |        |     | III |       |
|--------|-----------|----------|-----------|---------|---------|---------|--------|-----|-----|-------|
| HELP   | DK/END    | INSERT   | LDELETE   | PREV PG | NEXT PG | INQUIRY | CANCEL | Off |     | Popup |

Enter line number to toggle print on/off

9.

10.

Enter Tnx (INV,I/V,C/M,C/V) Invoice# or Release# to re-print:



| Select | Un Select | Group On | Group O'f | Al on   | All off | PRINT   |        |     | III |       |
|--------|-----------|----------|-----------|---------|---------|---------|--------|-----|-----|-------|
| HELP   | DK/END    | INSERT   | LDELETE   | PREV PG | NEXT PG | INQUIRY | CANCEL | Off |     | Popup |









HELP

DK/END

INSERT

LDELETE

PREV PG

NEXT PG

**INQUIRY** 

CANCEL

Off

Popup







PREV PG

NEXT PG

INQUIRY

CANCEL

Off

Popup

LDELETE

HELP

DK/END

INSERT



## Pro Forma Fax Confirmation Papert

PROFORMA FAX TRANSMISSION CONFIRMATION REPORT

RUN 06 Apr 2004 TIME 04:47:26pm 06 Apr 2004 PAGE

ORD NUMBER TIME SENT..... DATE SENT STATUS.... FAX PHONE...

04:32:14pm 04/05/04 OK 973-777-1483

1 records listed.

PF. 0110046

MDS Order Entry Training Guid



## INVOICE FAX TRANSMISSION CONFIRMATION REPORT

RUN 06 Apr 2004 TIME 05:10:18pm 06 Apr 2004 PAGE

ORD NUMBER TIME SENT..... DATE SENT STATUS.... FAX PHONE...

INV. 015021 05: 08: 26pm 04/06/04 OK 973-777-1483

1 records listed.

MDS Order Entry Training Guid



File Edit Settings View Reset Tools GUI PDA Standard Functions Special Functions Help

BTILL OF LADING PRINT PROGRAM

HIT <RETURN> TO CONTINUE OR 'END'