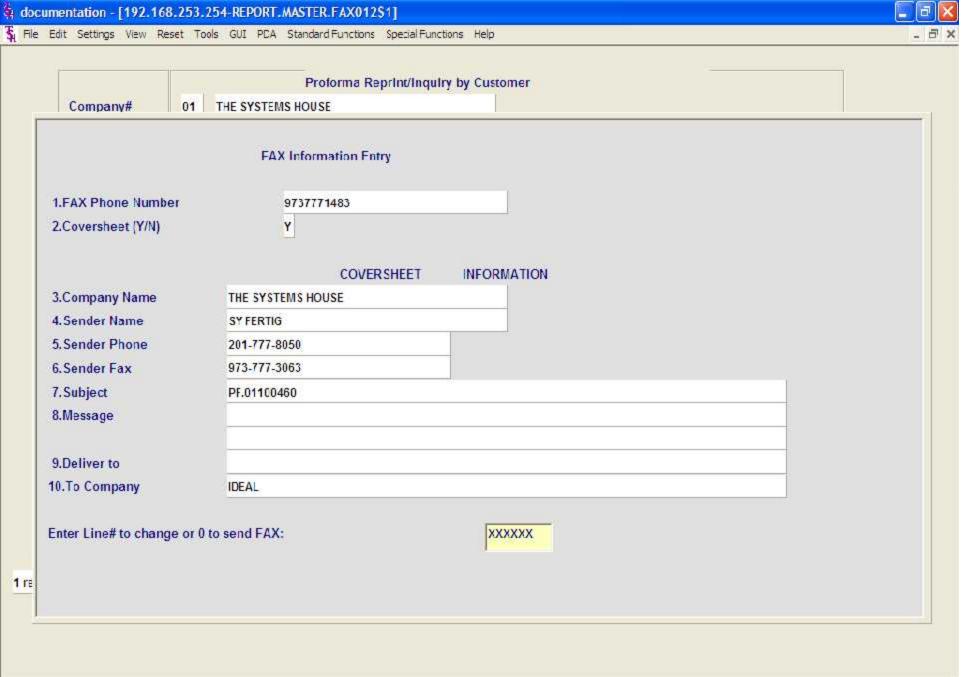

------------------------------------------------------------------------------------------------------------------------------------------------------------------------------------------------------------------------------|--------|--------|--|---------------|
| AMARINA D | 1 5000000 | I SWITTER AND | 1 100000000000 | 1 12-20-20-20-27 | 11 000000000000000000000000000000000000 | AND THE STATE OF T |        | 17.00% |  | 1 DESCRIPTION |



PRINT

INQUIRY

CANCEL

Off

Popup

Enter Order# to Reprint:

Un Select

DK/END

Select HELP Group On

INSERT

XXXXXXXXXXX

Al on

PREV PG

All off

NEXT PG

Group O'f

LDELETE

PRINT

INQUIRY

CANCEL

Off

Popup

Enter Order# to Reprint:

Un Select

DK/END

Select HELP Group On

INSERT

XXXXXXXXXXX

Al on

PREV PG

All off

NEXT PG

Group O'f

LDELETE





| HELP      | DK/END    | INSERT        | LDELETE        | PREV PG          | NEXT PG                                 | INQUIRY