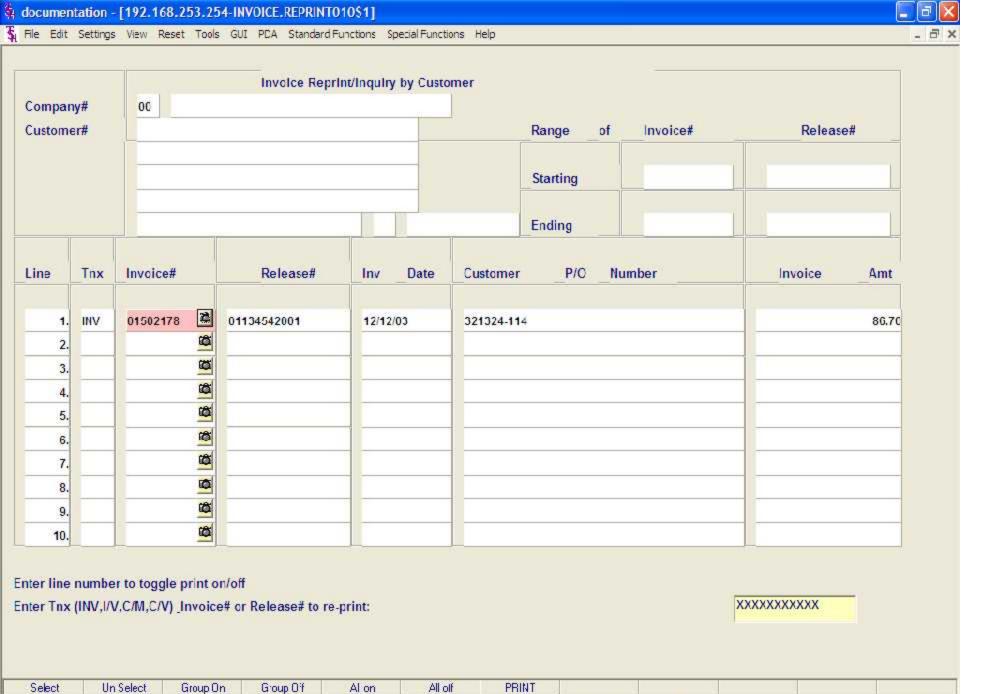

C/M,C/V) Invoice# or Release# to re-print:



| Select | Un Select | Group On | Group O'f | Al on   | All off | PRINT   |        |     | III |       |
|--------|-----------|----------|-----------|---------|---------|---------|--------|-----|-----|-------|
| HELP   | DK/END    | INSERT   | LDELETE   | PREV PG | NEXT PG | INQUIRY | CANCEL | Off |     | Popup |

Enter line number to toggle print on/off

9.

10.

Enter Tnx (INV,I/V,C/M,C/V) Invoice# or Release# to re-print:



| Select | Un Select | Group On | Group O'f | Al on   | All off | PRINT   |        |     | III |       |
|--------|-----------|----------|-----------|---------|---------|---------|--------|-----|-----|-------|
| HELP   | DK/END    | INSERT   | LDELETE   | PREV PG | NEXT PG | INQUIRY | CANCEL | Off |     | Popup |









HELP

DK/END

INSERT

LDELETE

PREV PG

NEXT PG

**INQUIRY** 

CANCEL

Off

Popup







PREV PG

NEXT PG

INQUIRY

CANCEL

Off

Popup

LDELETE

HELP

DK/END

INSERT



## Pro Forma Fax Confirmation Papert

PROFORMA FAX TRANSMISSION CONFIRMATION REPORT

RUN 06 Apr 2004 TIME 04:47:26pm 06 Apr 2004 PAGE

ORD NUMBER TIME SENT..... DATE SENT STATUS.... FAX PHONE...

04:32:14pm 04/05/04 OK 973-777-1483

1 records listed.

PF. 0110046

MDS Order Entry Training Guid



## INVOICE FAX TRANSMISSION CONFIRMATION REPORT

RUN 06 Apr 2004 TIME 05:10:18pm 06 Apr 2004 PAGE

ORD NUMBER TIME SENT..... DATE SENT STATUS.... FAX PHONE...

INV. 015021 05: 08: 26pm 04/06/04 OK 973-777-1483

1 records listed.

MDS Order Entry Training Guid



File Edit Settings View Reset Tools GUI PDA Standard Functions Speci