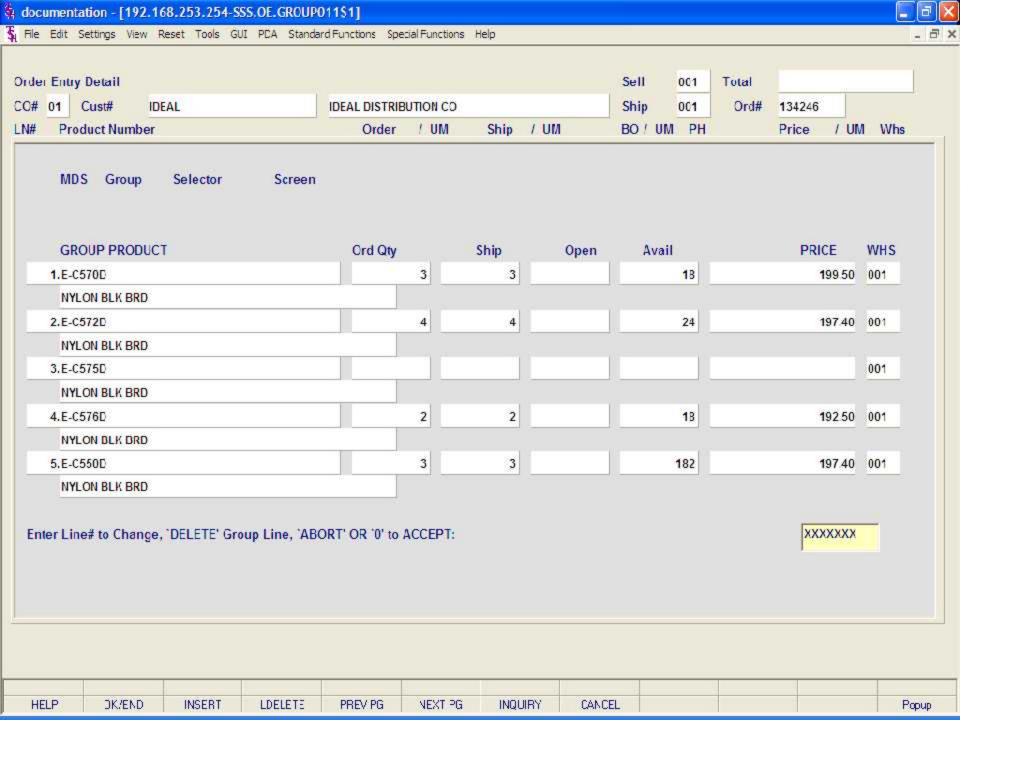

<RETURN> FOR TEMPLATE#, INQUIRY, TEMPLATE # OR 'N' NONE:

For this example, enter 'N' and hit <ENTER>.

Line Item Entry continued

- Case This field contains the quantity that corresponds to the unit of measure "CS".
- Box This field contains the quantity that corresponds to the unit of measure of "BX".
- Unit This field contains the quantity that corresponds to the unit of measure "PK". It is designed to be used for products that have an "inner" pack which may be shippable.
- Last Date The last date that this customer purchased this product is displayed.
- Quantity The quantity last purchased is displayed.
- Cost The cost of the item the last time is was purchased is displayed.
- Price The price of the item the customer was charged the last time it was purchased, is displayed.

Pricing - There are various techniques for computing prices and discounts. Some of the available options are:

- 1. Contract pricing.
- 2. Special pricing; either specific customer or specific customer class.
- 3. Quantity break pricing.
- 4. Price from the product master file.
- 5. Promotional price.

The price will be displayed depending on which pricing logic id being used. At this point you can override the price. The pricing unit of measure will display from the product master file.

Warehouse - The line item entered will default to the shipping warehouse entered on the header screen. The selling warehouse can be changed on a line by line basis. If the shipping warehouse is incorrect for this item, enter the line number to change and correct the shipping warehouse. This option is only available for non-direct shipments.