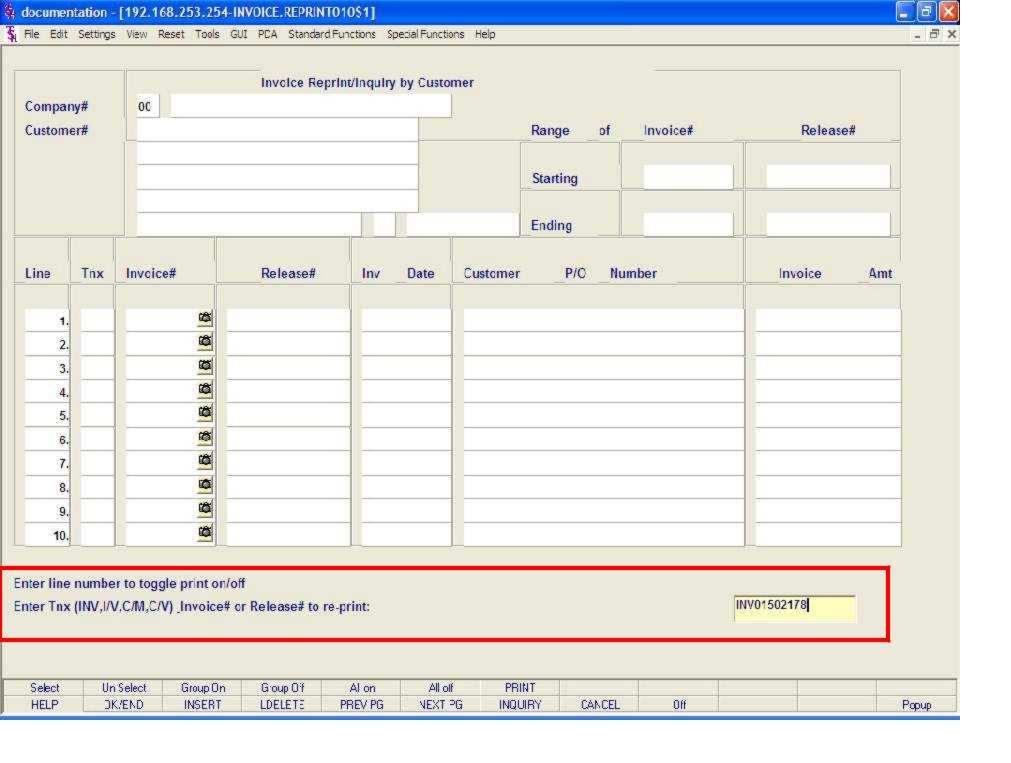

V,C/M,C/V) Invoice# or Release# to re-print:



| Select | Un Select | Group On | Group O'f | Al on   | All off | PRINT   |        |     | III |       |
|--------|-----------|----------|-----------|---------|---------|---------|--------|-----|-----|-------|
| HELP   | DK/END    | INSERT   | LDELETE   | PREV PG | NEXT PG | INQUIRY | CANCEL | Off |     | Popup |

Enter line number to toggle print on/off

9.

10.

Enter Tnx (INV,I/V,C/M,C/V) Invoice# or Release# to re-print:



| Select | Un Select | Group On | Group O'f | Al on   | All off | PRINT   |        |     | III |       |
|--------|-----------|----------|-----------|---------|---------|---------|--------|-----|-----|-------|
| HELP   | DK/END    | INSERT   | LDELETE   | PREV PG | NEXT PG | INQUIRY | CANCEL | Off |     | Popup |









HELP

DK/END

INSERT

LDELETE

PREV PG

NEXT PG

**INQUIRY** 

CANCEL

Off

Popup







PREV PG

NEXT PG

INQUIRY

CANCEL

Off

Popup

LDELETE

HELP

DK/END

INSERT



## Pro Forma Fax Confirmation Papert

PROFORMA FAX TRANSMISSION CONFIRMATION REPORT

RUN 06 Apr 2004 TIME 04:47:26pm 06 Apr 2004 PAGE

ORD NUMBER TIME SENT..... DATE SENT STATUS.... FAX PHONE...

04:32:14pm 04/05/04 OK 973-777-1483

1 records listed.

PF. 0110046

MDS Order Entry Training Guid



## INVOICE FAX TRANSMISSION CONFIRMATION REPORT

RUN 06 Apr 2004 TIME 05:10:18pm 06 Apr 2004 PAGE

ORD NUMBER TIME SENT..... DATE SENT STATUS.... FAX PHONE...

INV. 015021 05: 08: 26pm 04/06/04 OK 973-777-1483

1 records listed.

MDS Order Entry Training Guid



File Edit Settings View Reset Tools GUI PDA Standard Functions Spe