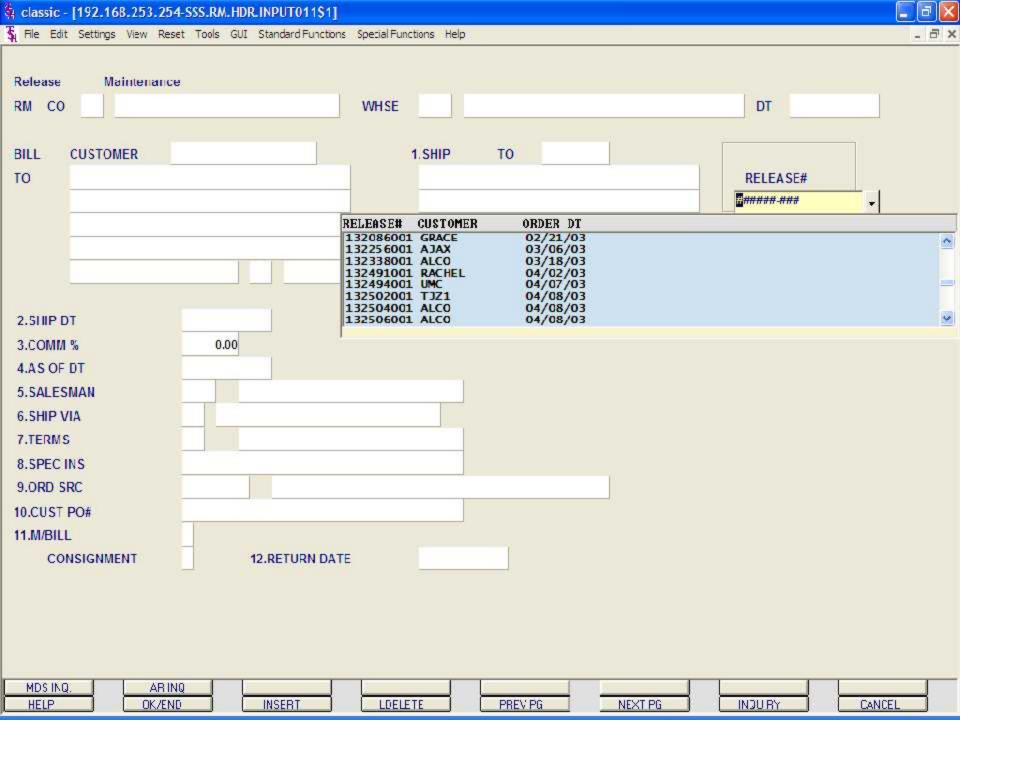

| - 1 |
|-----|
|     |
|     |
|     |

Specific Order Release

Header Screen continued

Ship.to - The ship.to may be coded in the Customer file as:

'S' - will print the word 'SAME' as the ship to on documents

'R' - will repeat the sold-to information as the ship.to on documents

NNNNNN - A specific ship.to number already created in the ship.to file.

If the customer has multiple ship.to address's, the system will stop at the ship.to field where the Ship.to menu will be displayed. You have the following options:

Enter the ship.to number for this order.

Enter 'R' to repeat the sold-to address.

Enter 'S' print the word 'SAME' as the ship.to on documents

Enter 'M' to manually input the ship.to address

Click on the down arrow next to the ship.to field, click on the 'INQUIRY' icon, or hit the 'F7' function key to use the lookup function.

The lookup function will display all ship.to's for the customer. The operator can choose the ship.to from the list displayed.

Customer - The customer number, from the order record, is displayed.

Ord Src - Enter the Order Source code for this order. The order source file is used to classify how various type of orders are received. For example: mail, fax, catalog, or salesman.