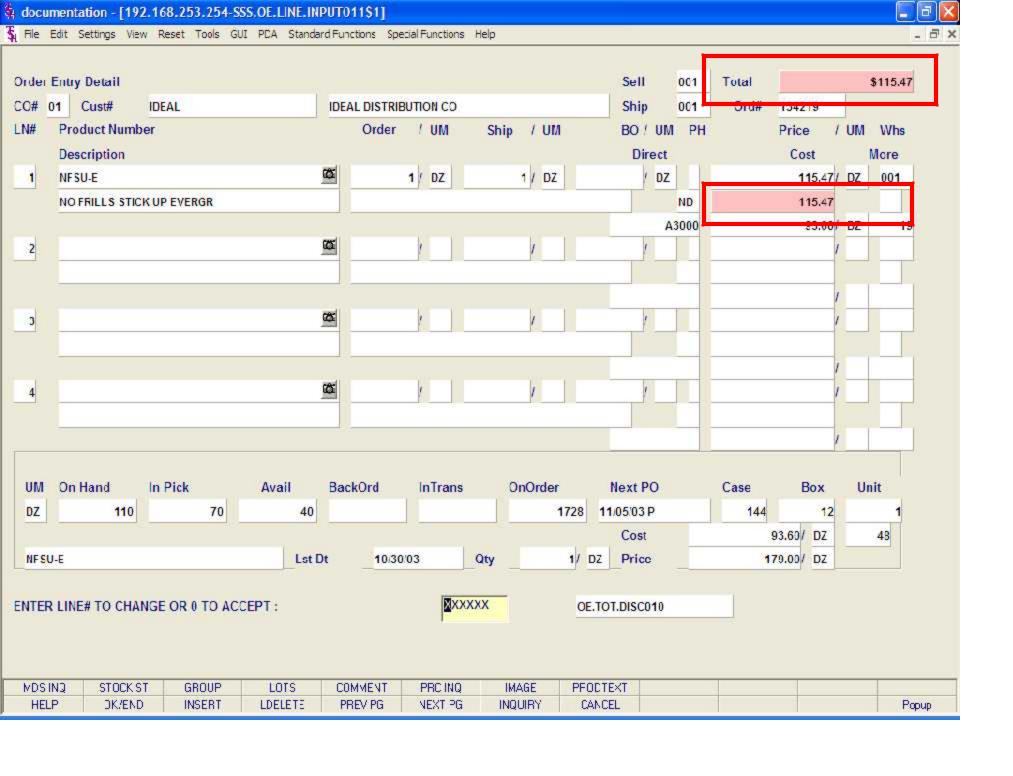

<RETURN> FOR TEMPLATE#, INQUIRY, TEMPLATE # OR 'N' NONE:

For this example, enter 'N' and hit <ENTER>.

Line Item Entry continued

- Case This field contains the quantity that corresponds to the unit of measure "CS".
- Box This field contains the quantity that corresponds to the unit of measure of "BX".
- Unit This field contains the quantity that corresponds to the unit of measure "PK". It is designed to be used for products that have an "inner" pack which may be shippable.
- Last Date The last date that this customer purchased this product is displayed.
- Quantity The quantity last purchased is displayed.
- Cost The cost of the item the last time is was purchased is displayed.
- Price The price of the item the customer was charged the last time it was purchased, is displayed.

Pricing - There are various techniques for computing prices and discounts. Some of the available options are:

- 1. Contract pricing.
- 2. Special pricing; either specific customer or specific customer class.
- 3. Quantity break pricing.
- 4. Price from the product master file.
- 5. Promotional price.

The price will be displayed depending on which pricing logic id being used. At this point you can override the price. The pricing unit of measure will display from the product master file.

Warehouse - The line item entered will default to the shipping warehouse entered on the header screen. The selling warehouse can be changed on a line by line basis. If the shipping warehouse is incorrect for this item, enter the line number to change and correct the shipping warehouse. This option is only available for non-direct shipments.

Cost - The cost is taken from the Product Master file according to the Parameter record and can be overridden during order entry.

PH (Profitability Check and Price Hold) - There are several approaches to insuring that products are sold at appropriate profit margins. The gross margin is computed on each line and is compared against pre-stored low-high parameters in either the product master file, product class, or parameter file. This is an optional check and may be overridden on a line item basis.