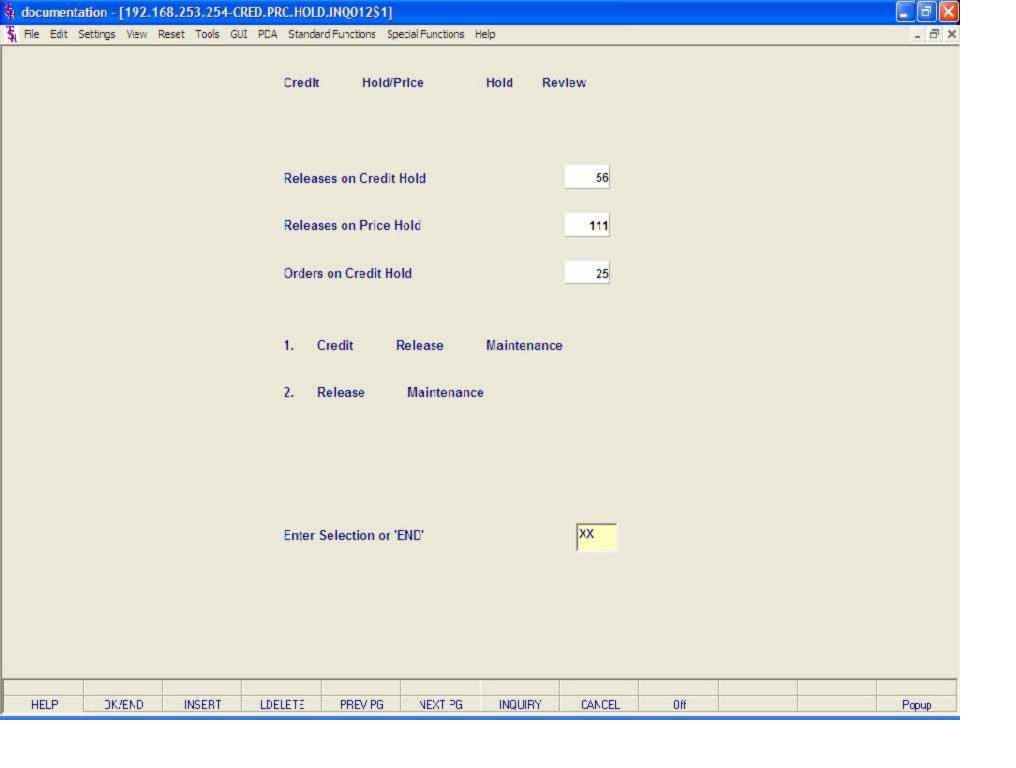

  The invoice document is not created, instead, the invoice is printed on a price hold report for management review. Using the Credit Hold/Price Hold Review programs, prices and costs can be maintained.
- 3. Depending on Parameter file settings, the order is processed, and the picking documents is not printed.

The picking document is not created, instead, the release is printed on a price hold report for management review. Using the Credit Hold/Price Hold Review programs, prices andcosts can be maintained.

Gross Profit - The gross profit percentage for the line is calculated and displayed for each line.