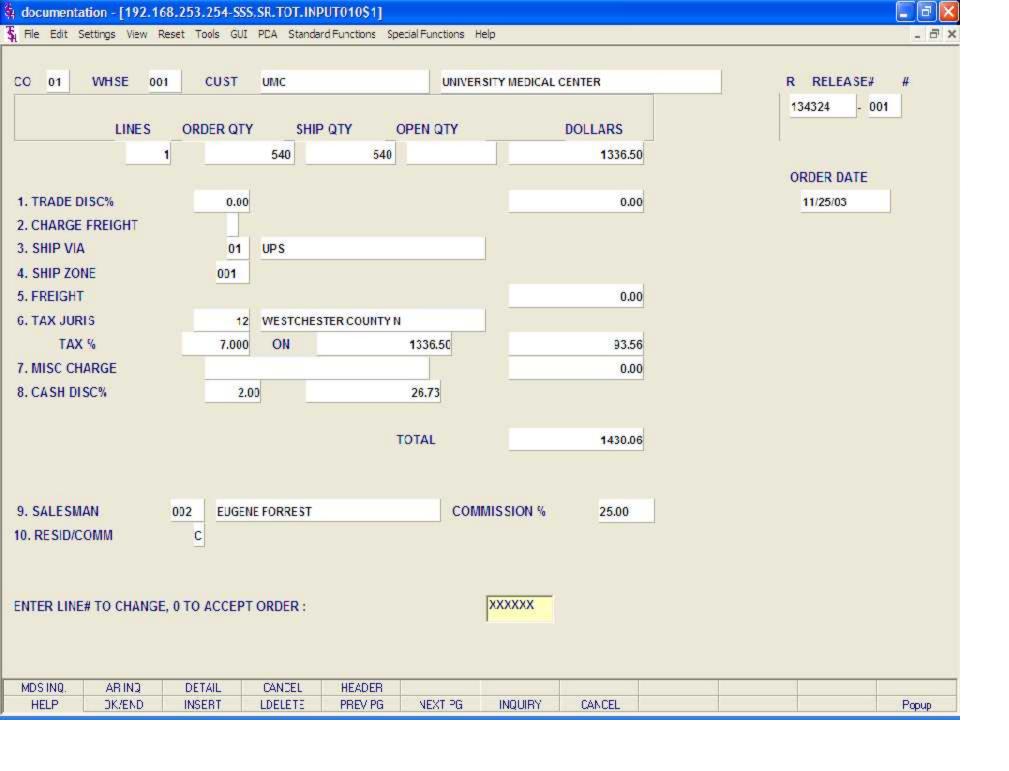

Enter '0' to accept.

Specific Order Release

**Totals Screen continued** 

Tax Juris - The tax jurisdiction is validated to the Tax.Rate file from the original Order record to the Tax.Rate file.

Tax % - The tax percentage is displayed from the original Order record. Override will only affect this release.

Sales Tax Calculation - The tax amount is computed based upon the tax jurisdiction stored in the original Order record and the value of the items on this release. The tax base will include all taxable items. Any product classes that have a tax matrix for the customer's tax jurisdiction will be excluded from the tax base. The percentage, taxable amount and tax amount are displayed.

Misc Charge - A miscellaneous charge and description may be added to the release if necessary.

Cash Disc% - The cash discount will be calculated and the discount percentage and amount will be displayed.

Salesman - The salesman from the Order record will be displayed. If the salesman number should be changed, enter a valid salesman number.

Commission % - The commission % from the Order record will be displayed. If the commission % should be changed, enter a new commission %.

Resid/Comm - This field is needed for UPS shipping. Options available are 'R'esidential or 'C'ommerical.

ORDER MINIMUMS - A minimum order amount can be specified. At the completion of the release the total release amount is compared to the minimum amount. If the order fails the minimum check, one of the following actions can be taken:

- 1. BO All items on the release can remain backorders.
- 2. RETURN The release may be approved as is.
- 3. S A surcharge may be added to the release amount.
  - C The release may be canceled.

4.

The final specific order release prompt allows the operator to accept, cancel or change the release.

## ENTER LINE# TO CHANGE, O TO ACCEPT ORDER:

Enter a specific line number on the totals screen to change to any of the total screen entries.

If 'CANCEL' is entered, the release remains the same, and all quantities committed during this specific order release will be released.