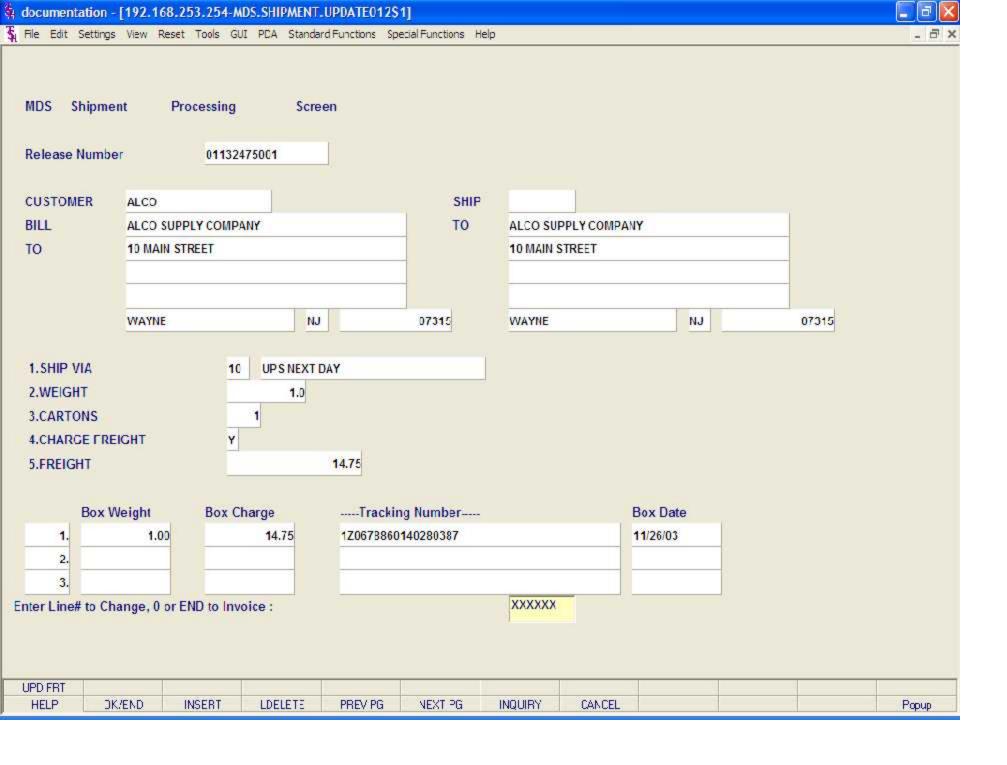

If the package(s) for this release have been processed through the UPS Worldship system, the release number will be displayed along with the shipping information.

Customer Bill To and Ship To - this information is displayed from the customer master record.

Ship Via - displayed from the release record.

Weight - displayed from UPS Worldship or can be inputted manually.

Cartons - displayed from UPS Worldship or can be inputted manually.

Charge Freight - displayed from the release record.

Freight - the freight amount is displayed from UPS Worldship or can be inputted manually.

Box Weight - displayed from UPS Worldship.

Box Charge - displayed from UPS Worldship.

Tracking Number - displayed from UPS Worldship.

Box Date - displayed from UPS Worldship.

Any of the numbered fields can be changed manually by typing the field number and hitting <ENTER> to access the field.

Enter Line# to Change, 0 or END to Invoice:

Enter a line number to make any necessary changes. The user can either enter '0', 'END', click on the 'OK/END' icon, or hit the 'F2' function to save your changes and Invoice this release.