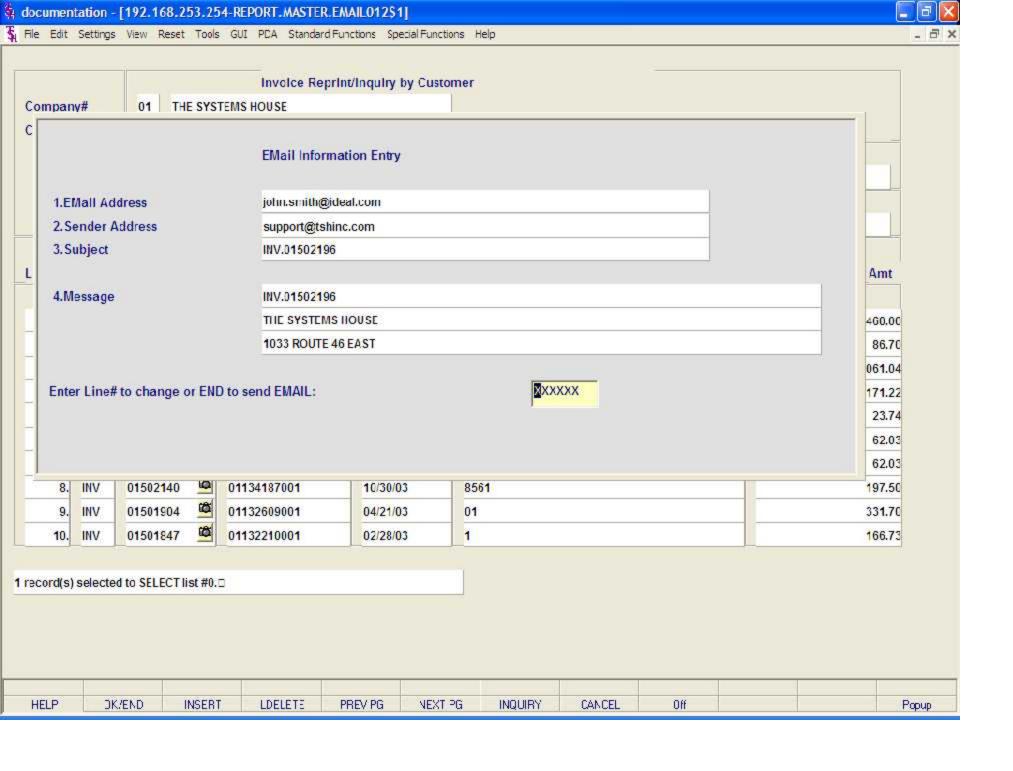

| Al on   | All off | PRINT   |        |     | III |       |
|--------|-----------|----------|-----------|---------|---------|---------|--------|-----|-----|-------|
| HELP   | DK/END    | INSERT   | LDELETE   | PREV PG | NEXT PG | INQUIRY | CANCEL | Off |     | Popup |

Enter line number to toggle print on/off

9.

10.

Enter Tnx (INV,I/V,C/M,C/V) Invoice# or Release# to re-print:



| Select | Un Select | Group On | Group O'f | Al on   | All off | PRINT   |        |     | III |       |
|--------|-----------|----------|-----------|---------|---------|---------|--------|-----|-----|-------|
| HELP   | DK/END    | INSERT   | LDELETE   | PREV PG | NEXT PG | INQUIRY | CANCEL | Off |     | Popup |









HELP

DK/END

INSERT

LDELETE

PREV PG

NEXT PG

**INQUIRY** 

CANCEL

Off

Popup







PREV PG

NEXT PG

INQUIRY

CANCEL

Off

Popup

LDELETE

HELP

DK/END

INSERT



## Pro Forma Fax Confirmation Papert

PROFORMA FAX TRANSMISSION CONFIRMATION REPORT

RUN 06 Apr 2004 TIME 04:47:26pm 06 Apr 2004 PAGE

ORD NUMBER TIME SENT..... DATE SENT STATUS.... FAX PHONE...

04:32:14pm 04/05/04 OK 973-777-1483

1 records listed.

PF. 0110046

MDS Order Entry Training Guid



## INVOICE FAX TRANSMISSION CONFIRMATION REPORT

RUN 06 Apr 2004 TIME 05:10:18pm 06 Apr 2004 PAGE

ORD NUMBER TIME SENT..... DATE SENT STATUS.... FAX PHONE...

INV. 015021 05: 08: 26pm 04/06/04 OK 973-777-1483

1 records listed.

MDS Order Entry Training Guid



File Edit Settings View Reset Tools GUI PDA Standard Functions Special Functions Help

BTILL OF LADING PRINT PROGRAM

HIT <RETURN> TO CONTINUE OR 'END'

ENTE