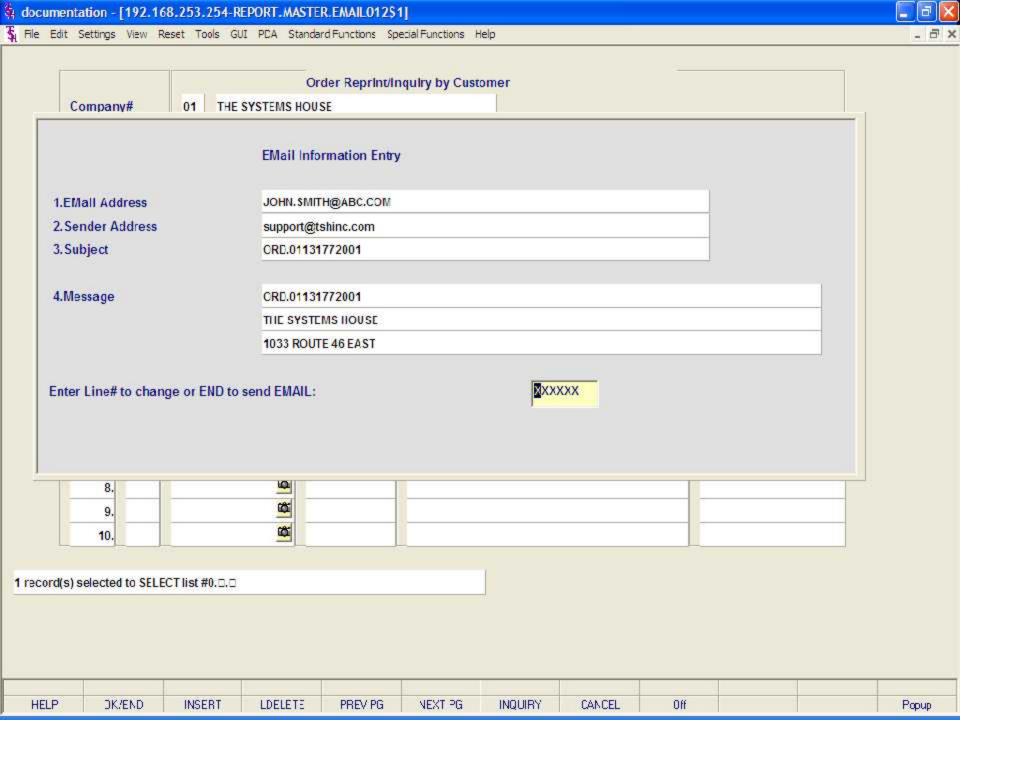

Special Instructions - The special instructions will display from the customer master record. However, you may override these instructions and enter new special instructions. If Special Instructions are added a Special Instructions Pop-up box will be displayed where the user can add multiple lines of text. This information prints on the pick, pack, and invoice forms.