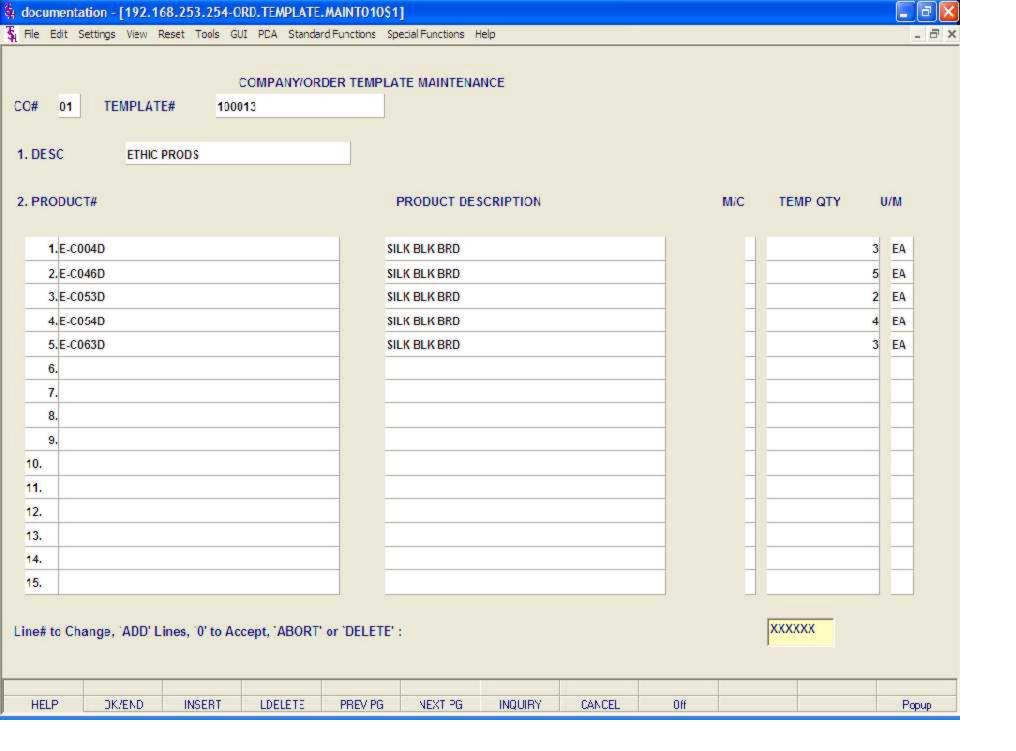

CREDIT HOLD - Credit hold indicator (Y/N). A 'Y' in this field means that new orders will be not allowed to be entered onto the system and the user will be given a system message to contact the AR department.

#### ENTER LINE# TO CHANGE, DELETE TO DELETE, '0' TO ACCEPT:

Enter the line number to change. Enter 'DELETE' to delete the record. Enter '0' to accept to save the record.

The operator will then be transferred back to the Order Entry subsystem.