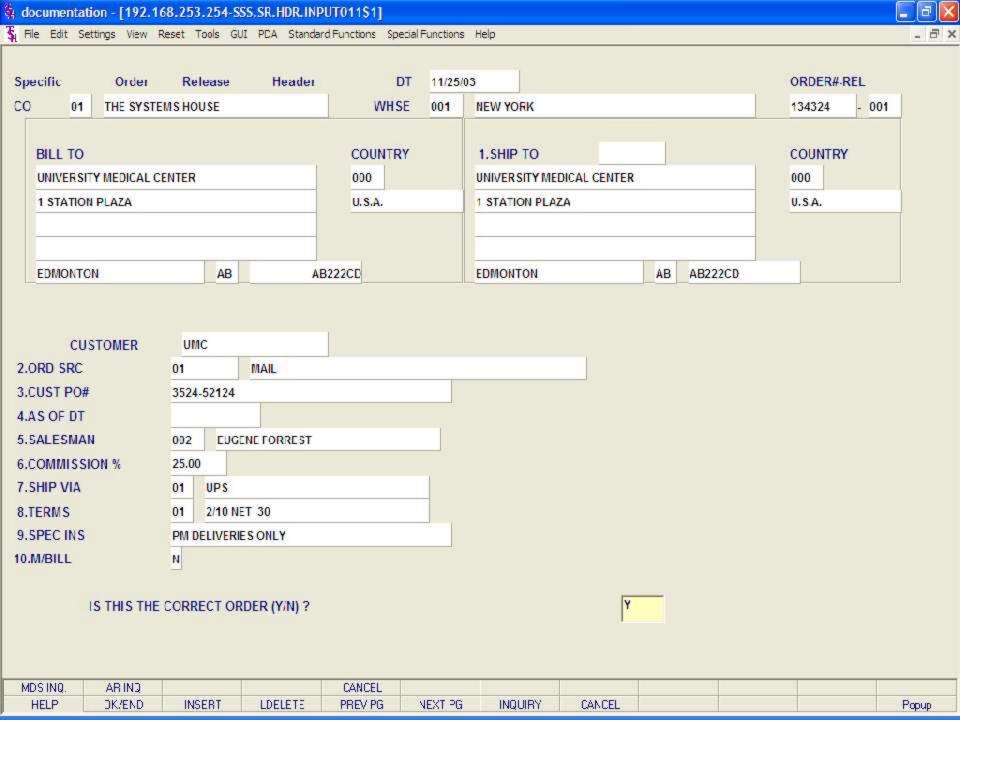

Header Screen continued

Cust PO# - Enter the customer's PO or reference number, up to 25 characters. This field is optional and can be used to access orders through the Detailed Open Order Inquiry program.

Direct - Direct (Drop) Shipment Indicator. Enter 'DS' at this prompt to indicate a drop ship order. This will flag the entire order as a Drop Ship Order. If DS.LINE (Parameter 88) is set to 'Y' for drop ship orders by line, entering a DS here will act as an override and each line of this order will be marked as a DS. You may change the drop ship flag (and vendor) for each line on the order. If you want to flag the entire order to show as a DS order in MDS Inquiries, you should enter DS here.

Vendor - Enter a valid vendor number for this order, or you may also use the <F7> function key, click on the 'INQUIRY' icon or click on the down arrow next to the field to display the lookup box. The system will display the vendor number and name. This field is only accessed if the 'Direct' field contains a DS. The vendor number entered here can be overridden in the Order Entry Line Items screen.

Special Instructions - The special instructions will display from the customer master record. However, you may override these instructions and enter new special instructions. If Special Instructions are added a Special Instructions Pop-up box will be displayed where the user can add multiple lines of text. This information prints on the pick, pack, and invoice forms.

Caller - Enter the name of the person placing the order, up to 25 characters.

Ship Via - The ship via from the customer or ship.to record will be displayed. If the ship via is not correct, enter a valid ship via or 'M' for manual entry; you will be prompted for the ship via description. You may also use the <F7> function key, click on the 'INQUIRY' icon or click on the down arrow next to the field to choose from a list of valid shipping methods.