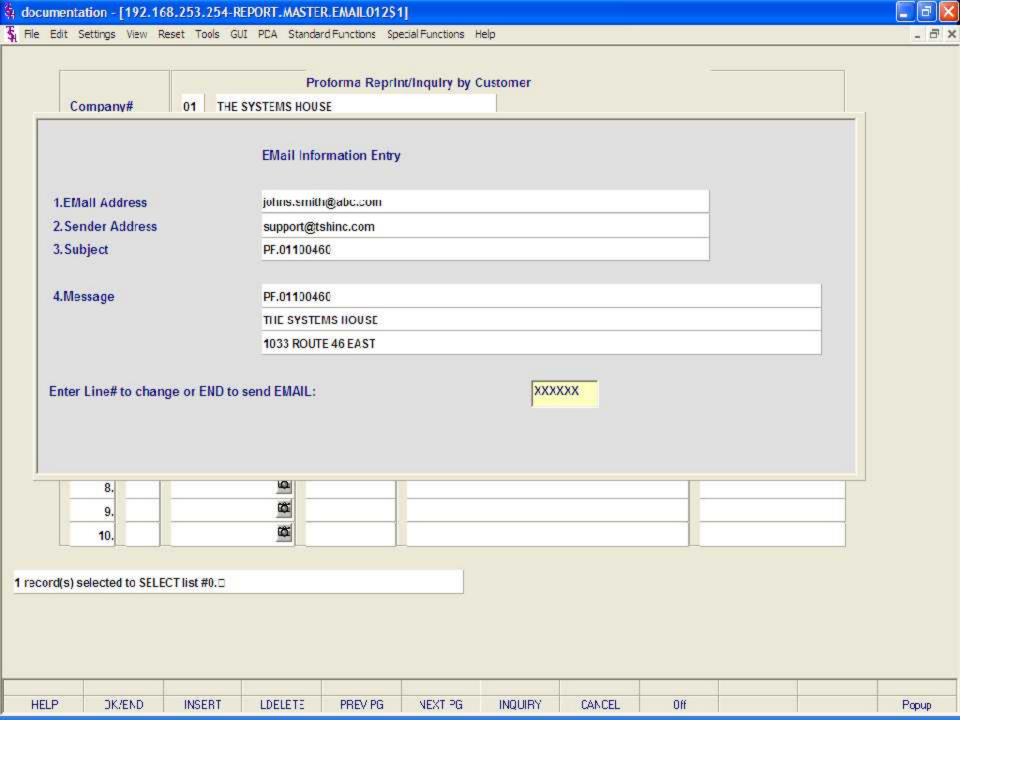

------------------------------------------------------------------------------------------------------------------------------------------------------------------------------------------------------------------------------------------------------------------------------------------------------------------------------------------------------------------------------------------------------------------------------------------------------------------------------------------------------------------------------------------------------------------------------------------------------|--------|--------|--|---------------|
| AMARINA D | 1 5000000 | I SWITTER AND | 1 100000000000 | 1 12-20-20-20-27 | 11 000000000000000000000000000000000000 | AND THE STATE OF T |        | 17.00% |  | 1 DESCRIPTION |



| elect | Un Select | Group On | Group O'f | Alon | All oif | PRINT |  |  |
|-------|-----------|----------|-----------|------|---------|-------|--|--|



💃 File Edit Settings View Reset Tools GUI PDA Standard Functions Special Functions Help

|        |     |               | Involce Repr