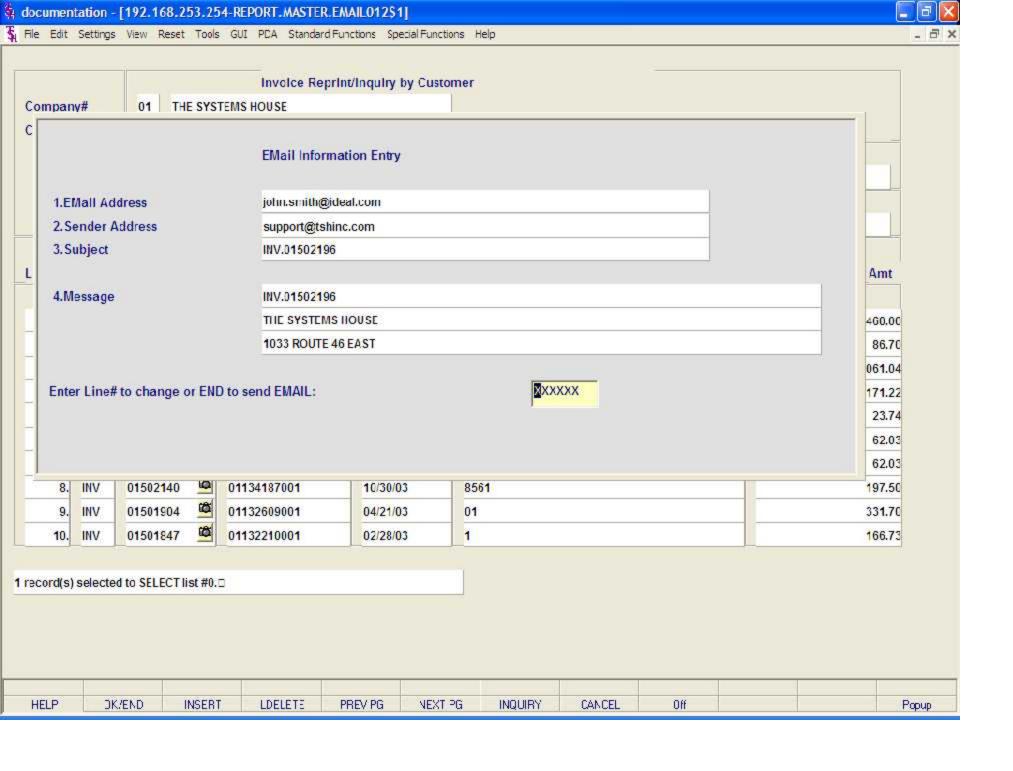

nd of the second of the second of the second of the second of the second of the second of the second of the second of the second of the second of the second of the second of the second of the second of the second of the second of the second of the seco |                 | 03       | 01        |          |          | 331.70      |

Enter line number to toggle print on/off

01501847

10. INV

Enter Tnx (INV,I/V,C/M,C/V) Invoice# or Release# to re-print:

01132210001

02/28/03

XXXXXXXXXX

166.73

| Select | Un Select | Group On | Group O'f | Al on   | All off | PRINT   |        |     |       |
|--------|-----------|----------|-----------|---------|---------|---------|--------|-----|-------|
| HELP   | DK/END    | INSERT   | LDELETE   | PREV PG | NEXT PG | INQUIRY | CANCEL | Off | Popup |





Enter line number to toggle print on/off

9.

10.

Enter Tnx (INV,I/V,C/M,C/V) Invoice# or Release# to re-print:



| Select | Un Select | Group On | Group O'f | Al on   | All off | PRINT   |        |     | III |       |
|--------|-----------|----------|-----------|---------|---------|---------|--------|-----|-----|-------|
| HELP   | DK/END    | INSERT   | LDELETE   | PREV PG | NEXT PG | INQUIRY | CANCEL | Off |     | Popup |

Enter line number to toggle print on/off

9.

10.

Enter Tnx (INV,I/V,C/M,C/V) Invoice# or Release# to re-print:



| Select | Un Select | Group On | Group O'f | Al on   | All off | PRINT   |        |     | III |       |
|--------|-----------|----------|-----------|---------|---------|---------|--------|-----|-----|-------|
| HELP   | DK/END    | INSERT   | LDELET