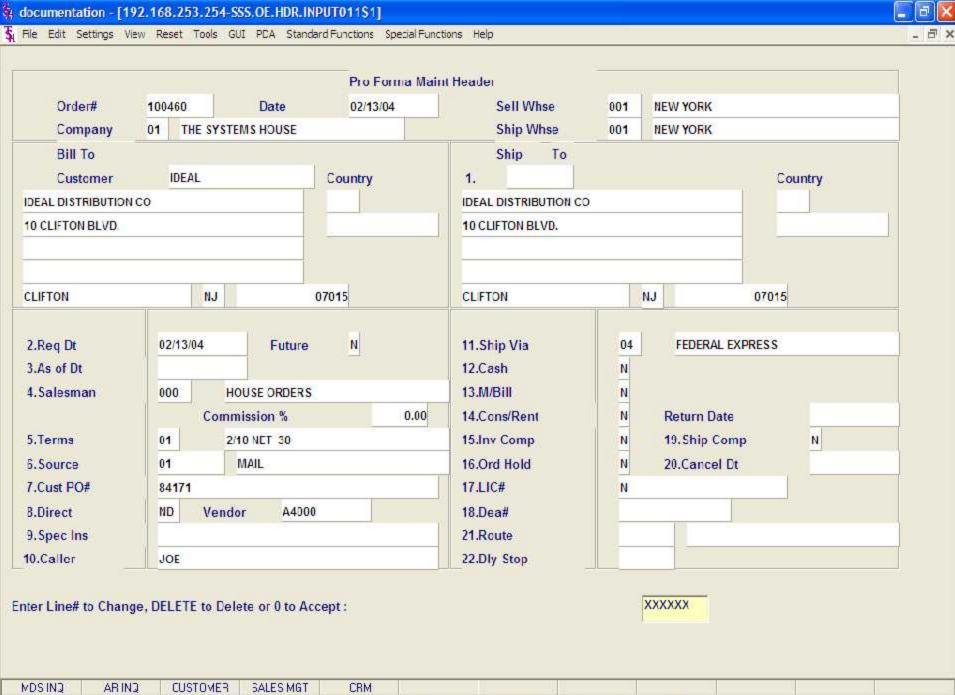

Header Screen continued

**Future** 

Orders received far in advance of their due date may be entered into the system using any of the normal order entry procedures. By comparing the order's due date to the current date, the system determines those orders which are to be considered 'FUTURE' (Parameter 2).

When the date entered is considered 'FUTURE' the system will display the following message:

DUE DATE > N DAYS IN FUTURE! ORDER NOW A FUTURE.

Hit <ENTER>.

The FUTURE order flag is now set to 'Y".

As of Dt - If a special due date should be used to age the invoice, a date can be entered. If normal aging should occur, no entry is necessary. The terms will be displayed from the Customer Master file and can be overridden.

Salesman - The salesman from the Customer Detail file will be displayed. If the salesman number should be changed, enter a valid salesman number.

To change the salesman number, the operator can enter the number, click on the down arrow next to the Salesman field, click on the 'INQUIRY' icon, or hit the 'F7' function key to display a list of all valid salesman numbers and names. To choose the salesman, just double click on the correct salesman number.

Commission % - Based upon settings in the Parameter file, salesman commission can be based upon gross sales or gross profit; and may account for freight absorbed. The base package is designed to obtain the commission percent from the Customer file (or override). Other elements are available to compute commission based on the salesman, and/or product/customer.

Terms - The terms code and description will be displayed from the Customer Master file. If you need to change the terms, you can enter a valid terms code, click on the down arrow next to the Terms field, click on the 'INQUIRY' icon, or hit the 'F7' function key to display a list of all Terms codes. To choose Terms code, just double click on the correct Terms code..

If the operator enters the terms code that is used in conjunction with credit card control system, a pop up box will appear upon entry of the code. See next page.

Source - Enter the Order Source code for this order. The order source file is used to classify how various type of orders are received. For example: mail, fax, catalog, or salesman.

To choose the Order Source, the operator can enter the number, click on the down arrow next to the Source field, click on the 'INQUIRY' icon, or hit the 'F7' function key to display a list of all valid Source codes and descriptions. To choose the Source code, just double click on it.

Header Screen continued

Cust PO# - Enter the customer's PO or reference number, up to 25 characters. This field is optional and can be used to access orders through the Detailed Open Order Inquiry program.

Direct - Direct (Drop) Shipment Indicator. Enter 'DS' at this prompt to indicate a drop ship order. This will flag the entire order as a Drop Ship Order. If DS.LINE (Parameter 88) is set to 'Y' for drop ship orders by line, entering a DS here will act as an override and each line of this order will be marked as a DS. You may change the drop ship flag (and vendor) for each line on the order. If you want to flag the entire order to show as a DS order in MDS Inquiries, you should enter DS here.

Vendor - Enter a valid vendor number for this order, or you may also use the <F7> function key, click on the 'INQUIRY' icon or click on the down arrow next to the field to display the lookup box. The system will display the vendor number and name. This field is only accessed if the 'Direct' field contains a DS. The vendor number entered here can be overridden in the Order Entry Line Items screen.

Special Instructions - The special instructions will display from the customer master record. However, you may override these instructions and enter new special instructions. If Special Instructions are added a Special Instructions Pop-up box will be displayed where the user can add multiple lines of text. This information prints on the pick, pack, and invoice forms.

Caller - Enter the name of the person placing the order, up to 25 characters.

Ship Via - The ship via from the customer or ship.to record will be displayed. If the ship via is not correct, enter a valid ship via or 'M' for manual entry; you will be prompted for the ship via description. You may also use the <F7> function key, click on the 'INQUIRY' icon or click on the down arrow next to the field to choose from a list of valid shipping methods.

Header Screen continued

Monthly Billing - The monthly billing flag (Y or N) from the Customer Master file will be displayed. The program will default to the entry in the master file, however you may override the flag for individual orders at this time. If the flag is set to 'Y' the invoice will not be printed until the AR End of Month Invoice Print program is ran.

Consignments/Rentals - Enter 'C' at this prompt if the order you are entering is a consignment order. Enter 'R' at this prompt if the order you are entering is a rental order. Hit <ENTER> if this order is neither. If the order is a consignment order you will be forwarded to the RETURN DATE field, enter the date the items are to be returned, or hit <ENTER> for 30 days after the required date system default.

Invoice Complete - Enter a 'Y' if this order is to invoice complete. If the flag is set to 'Y', this order will not be billed until the entire order has been shipped. The program will default to the flag set in the customer master file, but may be overridden.

Order Hold - Enter 'Y' to place this order on manual hold. If placed on hold, the order will remain on hold until the flag is manually changed to 'N'. The system default is 'N'.

License# - License number, if any.

DEA# - Enter optional DEA#. If none is entered, it will default from the Customer Master record.

Ship Complete - If 'Y' is entered the order will only be invoiced when all ordered quantities have been filled.

Cancel Date - Enter the date this order should be cancelled. Note: This field is for reporting purposes only.

Route - The primary truck route for this customer will be displayed from the Customer Master file. To change the route, you may use the <F7> function key, click on the 'INQUIRY' icon or click on the down arrow next to the field to display the lookup box. The system will display the truck route code and description.

Daily Stop - The stop number on this truck route for this customer, will be displayed from the Customer Master file. The stop number, which can be overridden, may be up to 99999, and must be a number.

ENTER LINE# TO CHANGE, DELETE TO DELETE, '0' TO ACCEPT:

Enter the line number to change. Enter 'DELETE' to delete the record. Enter 'O' to accept to save the record.

When '0' is entered, the system will display: