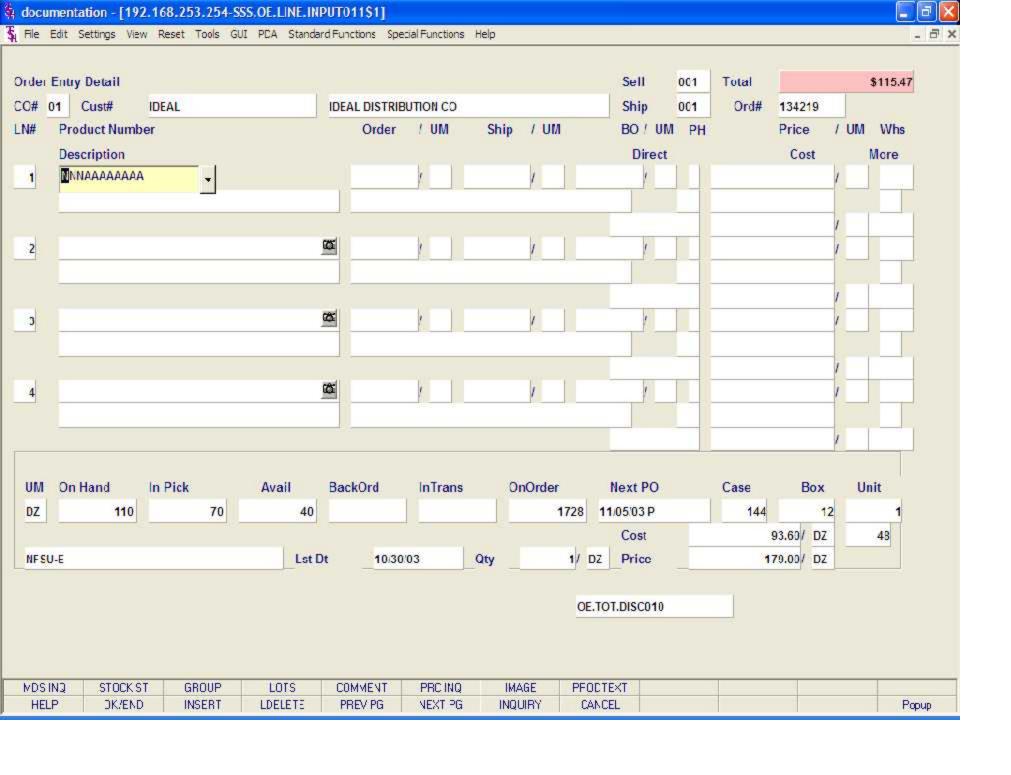

<RETURN> FOR TEMPLATE#, INQUIRY, TEMPLATE # OR 'N' NONE:

For this example, enter 'N' and hit <ENTER>.

Line Item Entry continued

- Case This field contains the quantity that corresponds to the unit of measure "CS".
- Box This field contains the quantity that corresponds to the unit of measure of "BX".
- Unit This field contains the quantity that corresponds to the unit of measure "PK". It is designed to be used for products that have an "inner" pack which may be shippable.
- Last Date The last date that this customer purchased this product is displayed.
- Quantity The quantity last purchased is displayed.
- Cost The cost of the item the last time is was purchased is displayed.
- Price The price of the item the customer was charged the last time it was purchased, is displayed.

Pricing - There are various techniques for computing prices and discounts. Some of the available options are:

- 1. Contract pricing.
- 2. Special pricing; either specific customer or specific customer class.
- 3. Quantity break pricing.
- 4. Price from the product master file.
- 5. Promotional price.

The price will be displayed depending on which pricing logic id being used. At this point you can override the price. The pricing unit of measure will display from the product master file.

Warehouse - The line item entered will default to the shipping warehouse entered on the header screen. The selling warehouse can be changed on a line by line basis. If the shipping warehouse is incorrect for this item, enter the line number to change and correct the shipping warehouse. This option is only available for non-direct shipments.