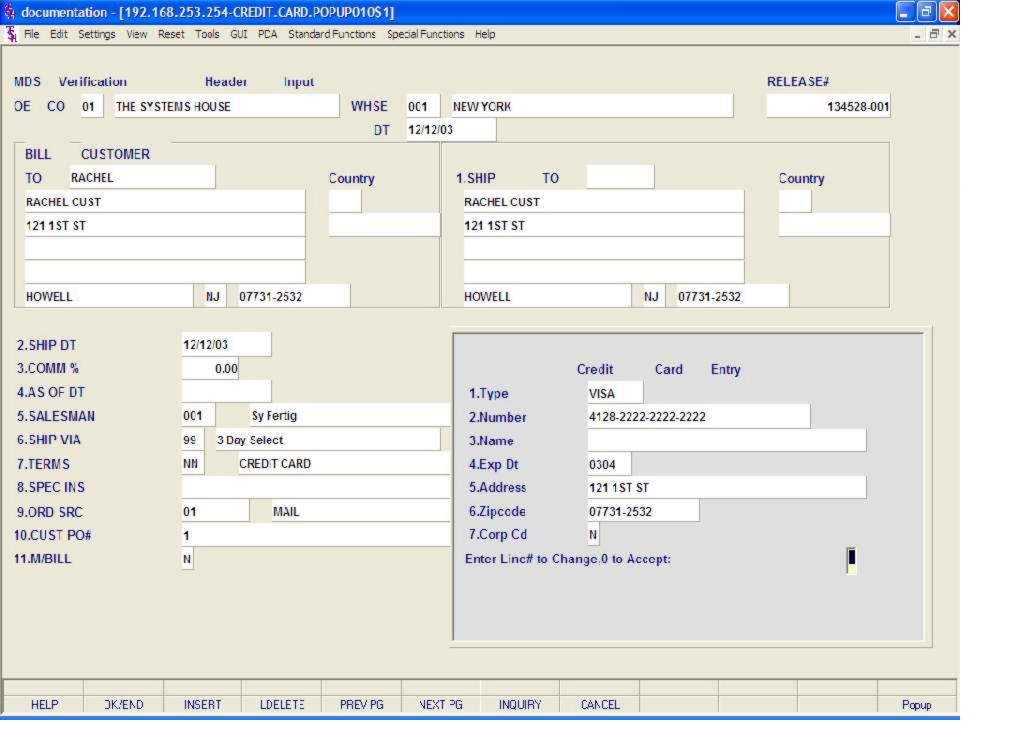

If the operator enters the terms code that is used in conjunction with credit card control system, a pop up box will appear upon entry of the code. See next page.

Source - Enter the Order Source code for this order. The order source file is used to classify how various type of orders are received. For example: mail, fax, catalog, or salesman.

If the operator enters the terms code that is used in conjunction with credit card control system, a pop up box will appear upon entry of the code. See next page.

Spec Ins - The special instructions will display from the customer master record. However, you may override these instructions and enter new special instructions. If Special Instructions are added a Special Instructions Pop-up box will be displayed where the user can add multiple lines of text. This information prints on the pick, pack, and invoice forms.