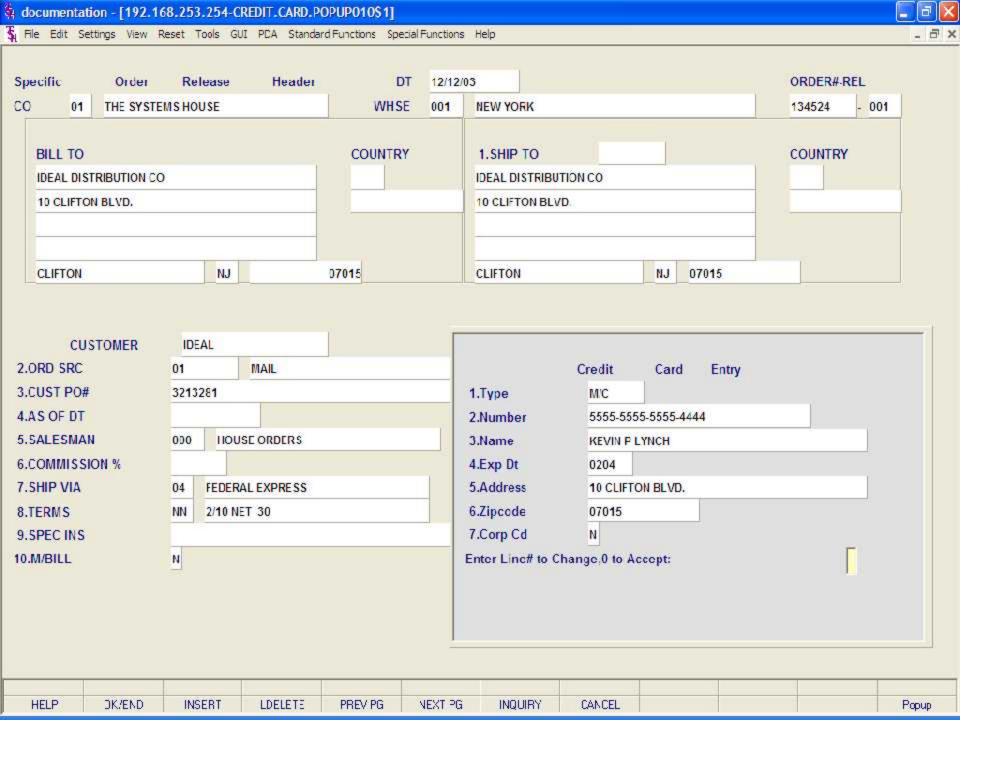

If the operator enters the terms code that is used in conjunction with credit card control system, a pop up box will appear upon entry of the code. See next page.

Source - Enter the Order Source code for this order. The order source file is used to classify how various type of orders are received. For example: mail, fax, catalog, or salesman.

If the operator enters the terms code that is used in conjunction with credit card control system, a pop up box will appear upon entry of the code. See next page.

Spec Ins - The special instructions will display from the customer master record. However, you may override these instructions and enter new special instructions. If Special Instructions are added a Special Instructions Pop-up box will be displayed where the user can add multiple lines of text. This information prints on the pick, pack, and invoice forms.