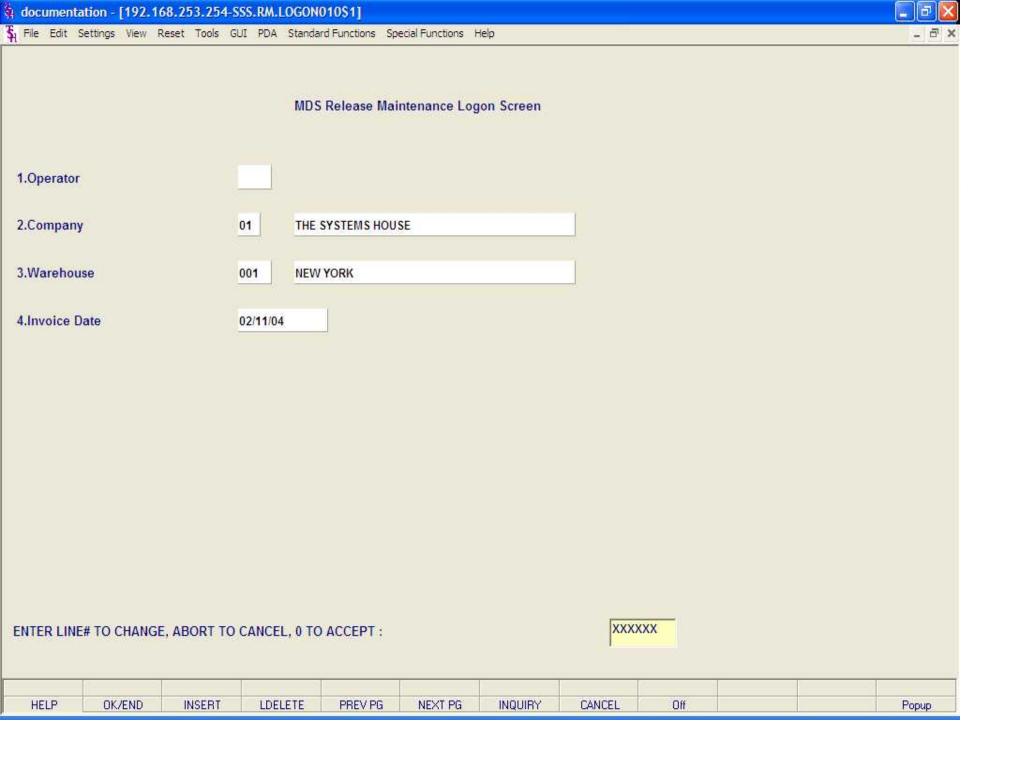

### MDS Verification Logon Screen

| 1.Operator                      |                                                                                                                                                                                                                                                                                                                                                                                                                                                                                                                                                                                                                                                                                                                                                                                                                                                                                                                                                                                                                                                                                                                                                                                                                                                                                                                                                                                                                                                                                                                                                                                                                                                                                                                                                                                                                                                                                                                                                                                                                                                                                                                                |
|---------------------------------|--------------------------------------------------------------------------------------------------------------------------------------------------------------------------------------------------------------------------------------------------------------------------------------------------------------------------------------------------------------------------------------------------------------------------------------------------------------------------------------------------------------------------------------------------------------------------------------------------------------------------------------------------------------------------------------------------------------------------------------------------------------------------------------------------------------------------------------------------------------------------------------------------------------------------------------------------------------------------------------------------------------------------------------------------------------------------------------------------------------------------------------------------------------------------------------------------------------------------------------------------------------------------------------------------------------------------------------------------------------------------------------------------------------------------------------------------------------------------------------------------------------------------------------------------------------------------------------------------------------------------------------------------------------------------------------------------------------------------------------------------------------------------------------------------------------------------------------------------------------------------------------------------------------------------------------------------------------------------------------------------------------------------------------------------------------------------------------------------------------------------------|
| 2.Company                       | 01 THE SYSTEMS HOUSE                                                                                                                                                                                                                                                                                                                                                                                                                                                                                                                                                                                                                                                                                                                                                                                                                                                                                                                                                                                                                                                                                                                                                                                                                                                                                                                                                                                                                                                                                                                                                                                                                                                                                                                                                                                                                                                                                                                                                                                                                                                                                                           |
| 3.Ship Warehouse                | 001 NEW YORK                                                                                                                                                                                                                                                                                                                                                                                                                                                                                                                                                                                                                                                                                                                                                                                                                                                                                                                                                                                                                                                                                                                                                                                                                                                                                                                                                                                                                                                                                                                                                                                                                                                                                                                                                                                                                                                                                                                                                                                                                                                                                                                   |
| 4.Invoice Date                  | 07/17/03                                                                                                                                                                                                                                                                                                                                                                                                                                                                                                                                                                                                                                                                                                                                                                                                                                                                                                                                                                                                                                                                                                                                                                                                                                                                                                                                                                                                                                                                                                                                                                                                                                                                                                                                                                                                                                                                                                                                                                                                                                                                                                                       |
| 5.Quick Verify                  | N Company of the Comp |
|                                 |                                                                                                                                                                                                                                                                                                                                                                                                                                                                                                                                                                                                                                                                                                                                                                                                                                                                                                                                                                                                                                                                                                                                                                                                                                                                                                                                                                                                                                                                                                                                                                                                                                                                                                                                                                                                                                                                                                                                                                                                                                                                                                                                |
|                                 |                                                                                                                                                                                                                                                                                                                                                                                                                                                                                                                                                                                                                                                                                                                                                                                                                                                                                                                                                                                                                                                                                                                                                                                                                                                                                                                                                                                                                                                                                                                                                                                                                                                                                                                                                                                                                                                                                                                                                                                                                                                                                                                                |
|                                 |                                                                                                                                                                                                                                                                                                                                                                                                                                                                                                                                                                                                                                                                                                                                                                                                                                                                                                                                                                                                                                                                                                                                                                                                                                                                                                                                                                                                                                                                                                                                                                                                                                                                                                                                                                                                                                                                                                                                                                                                                                                                                                                                |
|                                 |                                                                                                                                                                                                                                                                                                                                                                                                                                                                                                                                                                                                                                                                                                                                                                                                                                                                                                                                                                                                                                                                                                                                                                                                                                                                                                                                                                                                                                                                                                                                                                                                                                                                                                                                                                                                                                                                                                                                                                                                                                                                                                                                |
| CHIER LINE TO CLUMP AND TO      | CANCEL, 0 TO ACCEPT:                                                                                                                                                                                                                                                                                                                                                                                                                                                                                                                                                                                                                                                                                                                                                                                                                                                                                                                                                                                                                                                                                                                                                                                                                                                                                                                                                                                                                                                                                                                                                                                                                                                                                                                                                                                                                                                                                                                                                                                                                                                                                                           |
| ENTER LINE# TO CHANGE, ABORT TO | CANCEL, UTU ACCEPT:                                                                                                                                                                                                                                                                                                                                                                                                                                                                                                                                                                                                                                                                                                                                                                                                                                                                                                                                                                                                                                                                                                                                                                                                                                                                                                                                                                                                                                                                                                                                                                                                                                                                                                                                                                                                                                                                                                                                                                                                                                                                                                            |
| HELP OKÆND                      | INSERT LDE_ETE PFEV PG NEXT PG INQUIRY CANCEL                                                                                                                                                                                                                                                                                                                                                                                                                                                                                                                                                                                                                                                                                                                                                                                                                                                                                                                                                                                                                                                                                                                                                                                                                                                                                                                                                                                                                                                                                                                                                                                                                                                                                                                                                                                                                                                                                                                                                                                                                                                                                  |