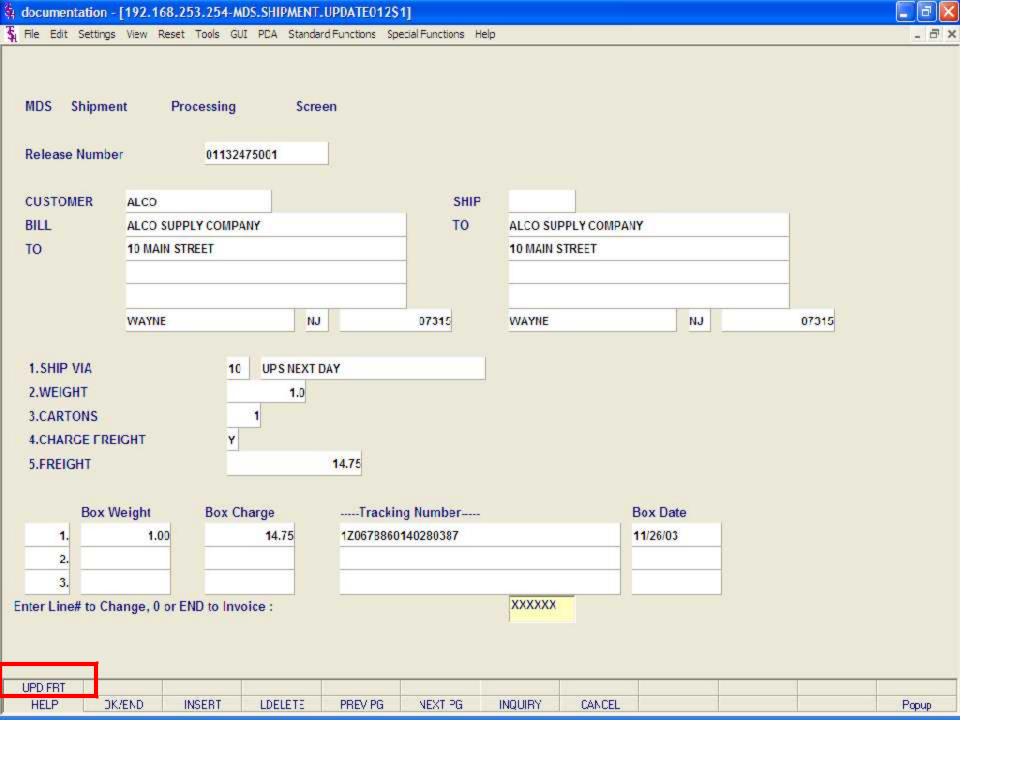

### Shipping Update continued

3. With Parameter 43 = "S", the user must access the Shipping Update module manually. When accessed, the user can type in the Release number and hit <ENTER> or click on the down arrow next to the field, click on the 'INQUIRY' icon, or hit the 'F7' function key to display a list of all Releases still needing to go through the shipping update and select the Release number from the list.

If the package(s) for this release have NOT been processed through the UPS Worldship system, the release number will be displayed along with the message:

Release XXXXXXXXXX has no Freight Record, Continue (Y/N)?

Enter 'Y' and hit <ENTER> to continue. This will display the information that is stored in the release record.

At this point, the UPS Worldship system update for this release needs to be completed.

To update the freight information from the UPS Worldship system, the user can click on the icon 'UPD FRT' or hit the Shift 'F1' function key. This will update the screen with the shipping information from UPS Worldship.

4. With Parameter 43 = "S", the user must access the Shipping Update module manually. When accessed, the user can type in the Release number and hit <ENTER> or click on the down arrow next to the field, click on the 'INQUIRY' icon, or hit the 'F7' function key to display a list of all Releases still needing to go through the shipping update and select the Release number from the list.

If the package(s) for this release have been processed through the UPS Worldship system, the release number will be displayed along with the shipping information.

Customer Bill To and Ship To - this information is displayed from the customer master record.

Ship Via - displayed from the release record.

Weight - displayed from UPS Worldship or can be inputted manually.

Cartons - displayed from UPS Worldship or can be inputted manually.

Charge Freight - displayed from the release record.

Freight - the freight amount is displayed from UPS Worldship or can be inputted manually.

Box Weight - displayed from UPS Worldship.

Box Charge - displayed from UPS Worldship.

Tracking Number - displayed from UPS Worldship.

Box Date - displayed from UPS Worldship.

Any of the numbered fields can be changed manually by typing the field number and hitting <ENTER> to access the field.

Enter Line# to Change, 0 or END to Invoice:

Enter a line number to make any necessary changes. The user can either enter '0', 'END', click on the 'OK/END' icon, or hit the 'F2' function to save your changes and Invoice this release.