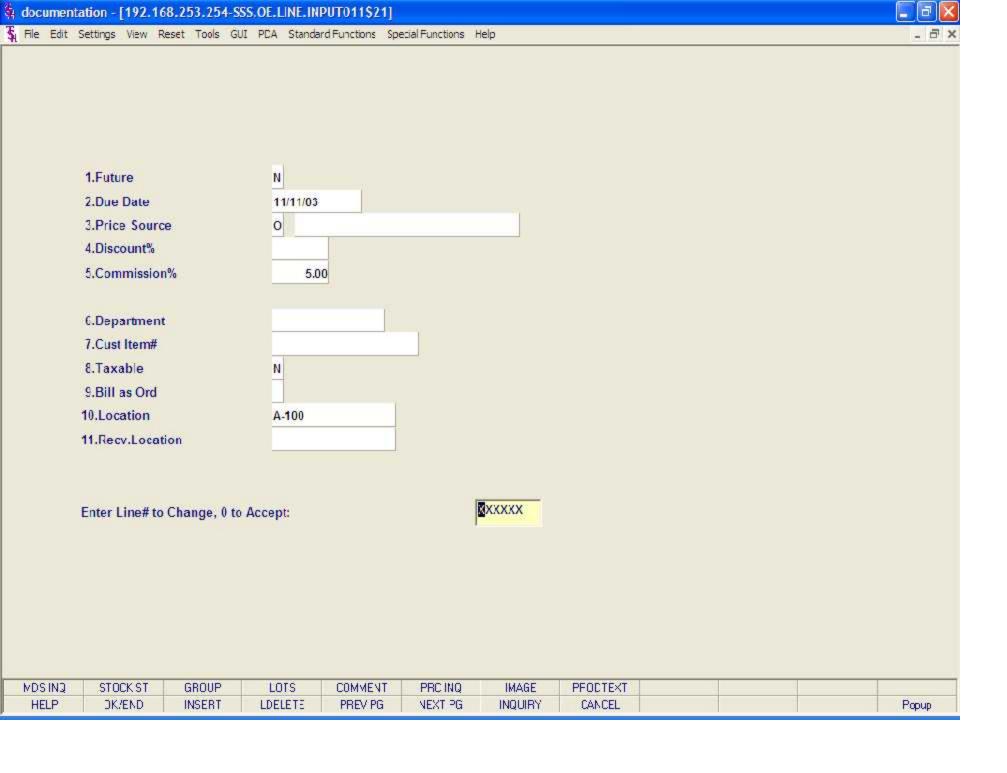

Header Screen continued

**Future** 

Orders received far in advance of their due date may be entered into the system using any of the normal order entry procedures. By comparing the order's due date to the current date, the system determines those orders which are to be considered 'FUTURE' (Parameter 2).

Although the order is recorded, inventory demand is not affected until the merchandise is actually needed (typically 30 days prior to shipment date). This feature allows the distributor to maintain control over future orders, yet at the same time not commit inventory needlessly.

If Parameter (88) is set to 'Y' for future orders by line, the future flag and due date can be established for each line on the order.

As the future order conversion program is run, future orders are scanned and converted. When inventory becomes (is) available, the order lines are released. Orders may also be manually flagged as future as well.

When the date entered is considered 'FUTURE' the system will display the following message:

DUE DATE > N DAYS IN FUTURE! ORDER NOW A FUTURE.

Hit <ENTER>.

The FUTURE order flag is now set to 'Y".

As of Dt - If a special due date should be used to age the invoice, a date can be entered. If normal aging should occur, no entry is necessary. The terms will be displayed from the Customer Master file and can be overridden.