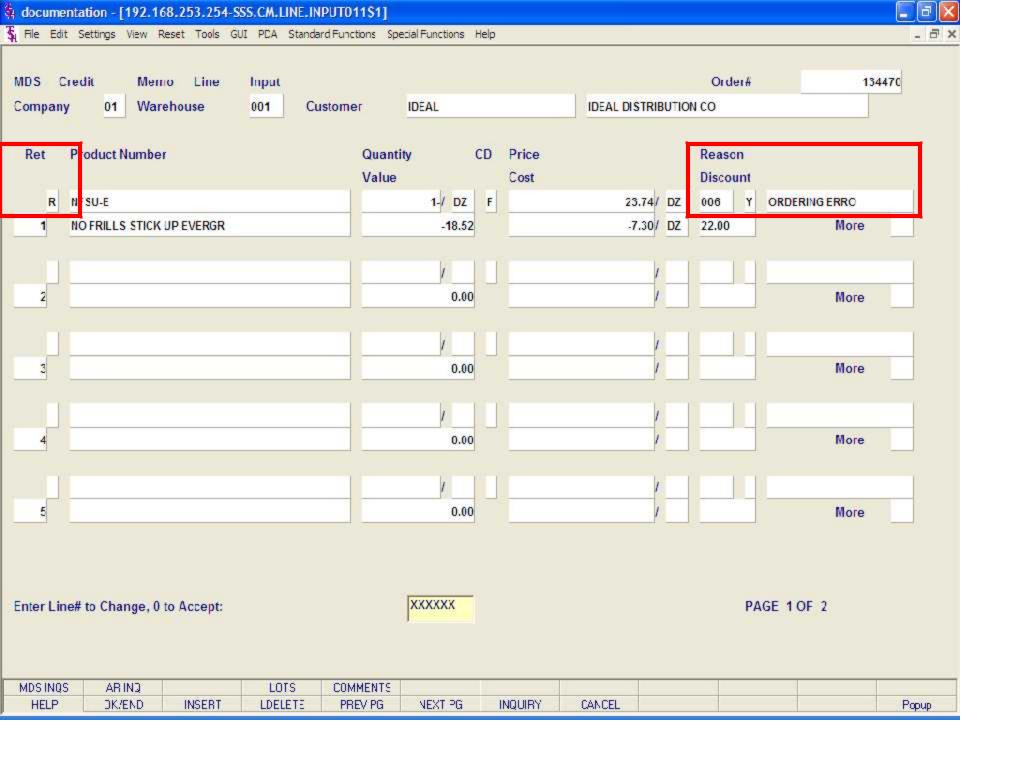

Price - The price of the item, displayed from the Order record. To override, an 'O' must be placed on the CD field.

Disc% - The discount percent, displayed from the Order record.

Cost - The cost, displayed from the Order record.

CD - The price source is displayed. To override the price of the item an 'O' must be inputted. To change the commission percent on a line, an 'O' must be inputted here. Valid codes are: "O"- Override, "C"- Contract price, "F"- Price from product file, "P"- Price pointer override, "D"- Discount override, "1-9"- Price pointers.

Cust I tem - This is an optional entry, which can be entered if the Parameter(1) is set to 'Y'. If a Contract record contains the customer item number, the customer item number will be displayed.

Comm% - The commission percent is displayed and can be overridden. See Price Source.