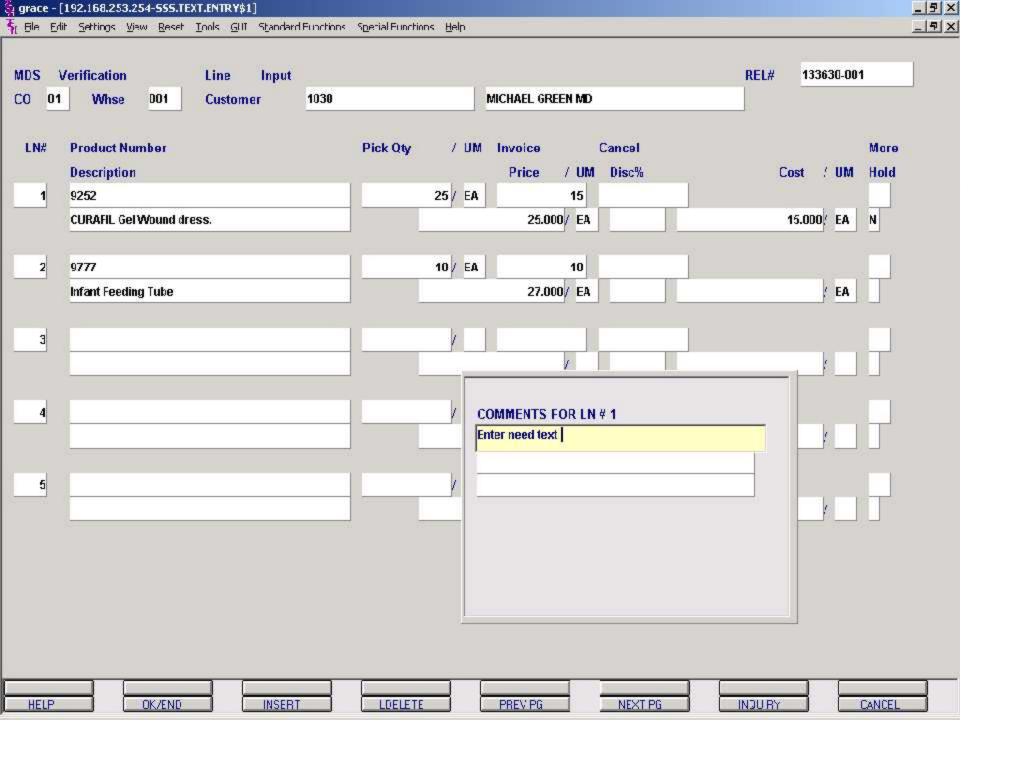

Verification – Invoicing

Header Screen continued

Bill To - The Bill To information, this is the account the Accounts Receivable will invoice to.

Ship.to - The ship.to may be coded in the Customer file as:

Spec Ins - The special instructions will display from the customer master record. However, you may override these instructions and enter new special instructions. If Special Instructions are added a Special Instructions Pop-up box will be displayed where the user can add multiple lines of text. This information prints on the pick, pack, and invoice forms.