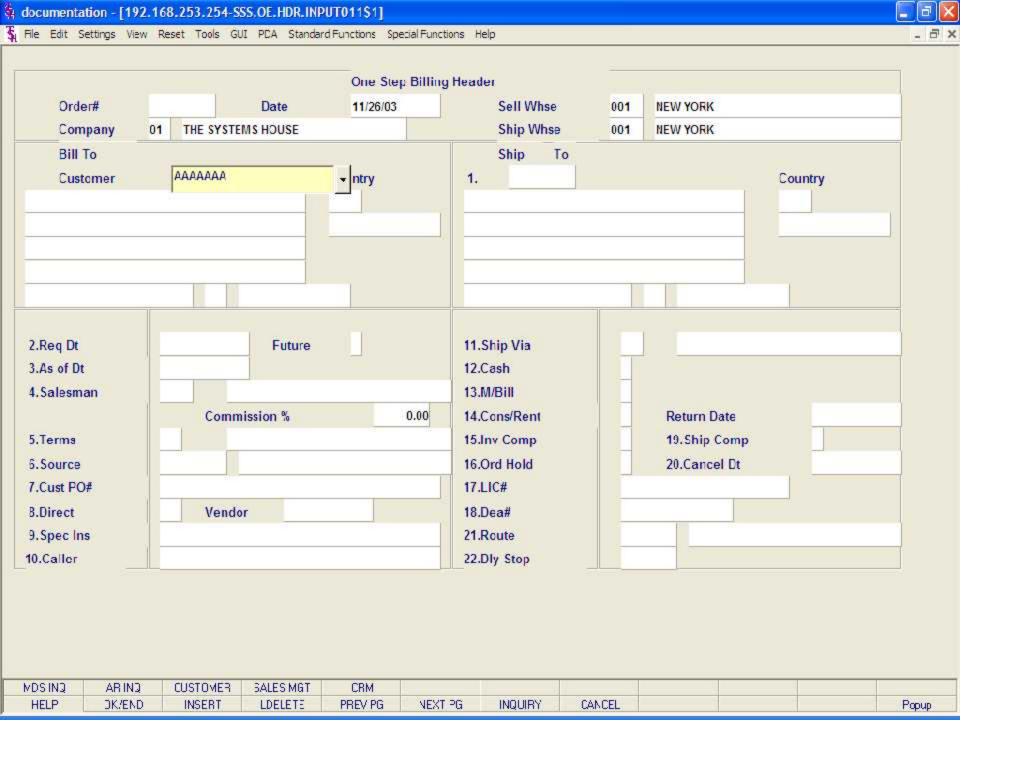

Header Screen continued

**Future** 

Orders received far in advance of their due date may be entered into the system using any of the normal order entry procedures. By comparing the order's due date to the current date, the system determines those orders which are to be considered 'FUTURE' (Parameter 2).

When the date entered is considered 'FUTURE' the system will display the following message:

DUE DATE > N DAYS IN FUTURE! ORDER NOW A FUTURE.

Hit <ENTER>.

The FUTURE order flag is now set to 'Y".

As of Dt - If a special due date should be used to age the invoice, a date can be entered. If normal aging should occur, no entry is necessary. The terms will be displayed from the Customer Master file and can be overridden.

Salesman - The salesman from the Customer Detail file will be displayed. If the salesman number should be changed, enter a valid salesman number.

To change the salesman number, the operator can enter the number, click on the down arrow next to the Salesman field, click on the 'INQUIRY' icon, or hit the 'F7' function key to display a list of all valid salesman numbers and names. To choose the salesman, just double click on the correct salesman number.

Commission % - Based upon settings in the Parameter file, salesman commission can be based upon gross sales or gross profit; and may account for freight absorbed. The base package is designed to obtain the commission percent from the Customer file (or override). Other elements are available to compute commission based on the salesman, and/or product/customer.

Terms - The terms code and description will be displayed from the Customer Master file. If you need to change the terms, you can enter a valid terms code, click on the down arrow next to the Terms field, click on the 'INQUIRY' icon, or hit the 'F7' function key to display a list of all Terms codes. To choose Terms code, just double click on the correct Terms code..

To choose the Order Source, the operator can enter the number, click on the down arrow next to the Source field, click on the 'INQUIRY' icon, or hit the 'F7' function key to display a list of all valid Source codes and descriptions. To choose the Source code, just double click on it.

Header Screen continued

Cust PO# - Enter the customer's PO or reference number, up to 25 characters. This field is optional and can be used to access orders through the Detailed Open Order Inquiry program.

Direct - Direct (Drop) Shipment Indicator. Enter 'DS' at this prompt to indicate a drop ship order. This will flag the entire order as a Drop Ship Order. If DS.LINE (Parameter 88) is set to 'Y' for drop ship orders by line, entering a DS here will act as an override and each line of this order will be marked as a DS. You may change the drop ship flag (and vendor) for each line on the order. If you want to flag the entire order to show as a DS order in MDS Inquiries, you should enter DS here.

Vendor - Enter a valid vendor number for this order, or you may also use the <F7> function key, click on the 'INQUIRY' icon or click on the down arrow next to the field to display the lookup box. The system will display the vendor number and name. This field is only accessed if the 'Direct' field contains a DS. The vendor number entered here can be overridden in the Order Entry Line Items screen.

Special Instructions - The special instructions will display from the customer master record. However, you may override these instructions and enter new special instructions. If Special Instructions are added a Special Instructions Pop-up box will be displayed where the user can add multiple lines of text. This information prints on the pick, pack, and invoice forms.

Caller - Enter the name of the person placing the order, up to 25 characters.

Ship Via - The ship via from the customer or ship.to record will be displayed. If the ship via is not correct, enter a valid ship via or 'M' for manual entry; you will be prompted for the ship via description. You may also use the <F7> function key, click on the 'INQUIRY' icon or click on the down arrow next to the field to choose from a list of valid shipping methods.

Header Screen continued

Monthly Billing - The monthly billing flag (Y or N) from the Customer Master file will be displayed. The program will default to the entry in the master file, however you may override the flag for individual orders at this time. If the flag is set to 'Y' the invoice will not be printed until the AR End of Month Invoice Print program is ran.

Consignments/Rentals - Enter 'C' at this prompt if the order you are entering is a consignment order. Enter 'R' at this prompt if the order you are entering is a rental order. Hit <ENTER> if this order is neither. If the order is a consignment order you will be forwarded to the RETURN DATE field, enter the date the items are to be returned, or hit <ENTER> for 30 days after the required date system default.

Invoice Complete - Enter a 'Y' if this order is to invoice complete. If the flag is set to 'Y', this order will not be billed until the entire order has been shipped. The program will default to the flag set in the customer master file, but may be overridden.

Order Hold - Enter 'Y' to place this order on manual hold. If placed on hold, the order will remain on hold until the flag is manually changed to 'N'. The system default is 'N'.

License# - License number, if any.

DEA# - Enter optional DEA#. If none is entered, it will default from the Customer Master record.

Ship Complete - If 'Y' is entered the order will only be invoiced when all ordered quantities have been filled.

Cancel Date - Enter the date this order should be cancelled. Note: This field is for reporting purposes only.

Route - The primary truck route for this customer will be displayed from the Customer Master file. To change the route, you may use the <F7> function key, click on the 'INQUIRY' icon or click on the down arrow next to the field to display the lookup box. The system will display the truck route code and description.

Daily Stop - The stop number on this truck route for this customer, will be displayed from the Customer Master file. The stop number, which can be overridden, may be up to 99999, and must be a number.