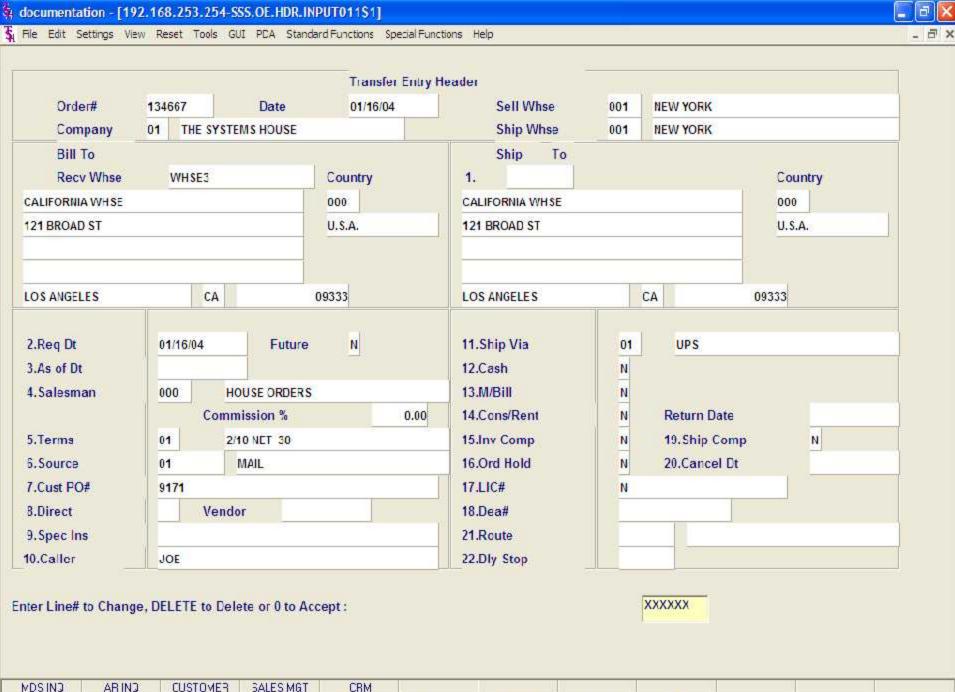

Transfer Entry

Header Screen continued

**Future** 

Orders received far in advance of their due date may be entered into the system using any of the normal order entry procedures. By comparing the order's due date to the current date, the system determines those orders which are to be considered 'FUTURE' (Parameter 2).

Although the order is recorded, inventory demand is not affected until the merchandise is actually needed (typically 30 days prior to shipment date). This feature allows the distributor to maintain control over future orders, yet at the same time not commit inventory needlessly.

If Parameter (88) is set to 'Y' for future orders by line the future flag and due date can be established for each line on the order.

As the future order conversion program is run, future orders are scanned and converted. When inventory becomes (is) available, the order lines are released. Orders may also be manually flagged as future as well.

When the date entered is considered 'FUTURE' the system will display the following message:

DUE DATE > N DAYS IN FUTURE! ORDER NOW A FUTURE.

Hit < ENTER >.

The FUTURE order flag is now set to 'Y".

As of Dt - If a special due date should be used to age the invoice, a date can be entered. If normal aging should occur, no entry is necessary. The terms will be displayed from the Customer Master file and can be overridden.

Salesman - The salesman from the Customer Detail file will be displayed. If the salesman number should be changed, enter a valid salesman number.

To change the salesman number, the operator can enter the number, click on the down arrow next to the Salesman field, click on the 'INQUIRY' icon, or hit the 'F7' function key to display a list of all valid salesman numbers and names. To choose the salesman, just double click on the correct salesman number.

Commission % -No commissions will be calculated for warehouse transfers.

The base package is designed to obtain the commission percent from the Customer file (or override). Other elements are available to compute commission based on the salesman, and/or product/customer.

Terms - The terms code and description will be displayed from the Customer Master record. The terms however, will not be necessary because no Accounts Receivable record will be generated.

Source - Enter the Order Source code for this order. The order source file is used to classify how various type of orders are received. For example: mail, fax, catalog, or salesman.

To choose the Order Source, the operator can enter the number, click on the down arrow next to the Source field, click on the 'INQUIRY' icon, or hit the 'F7' function key to display a list of all valid Source codes and descriptions. To choose the Source code, just double click on it.

Cust PO# - Enter the customer's PO or reference number, up to 25 characters. This field is optional and can be used to access orders through the Detailed Open Order Inquiry program.

Transfer Entry

Header Screen continued