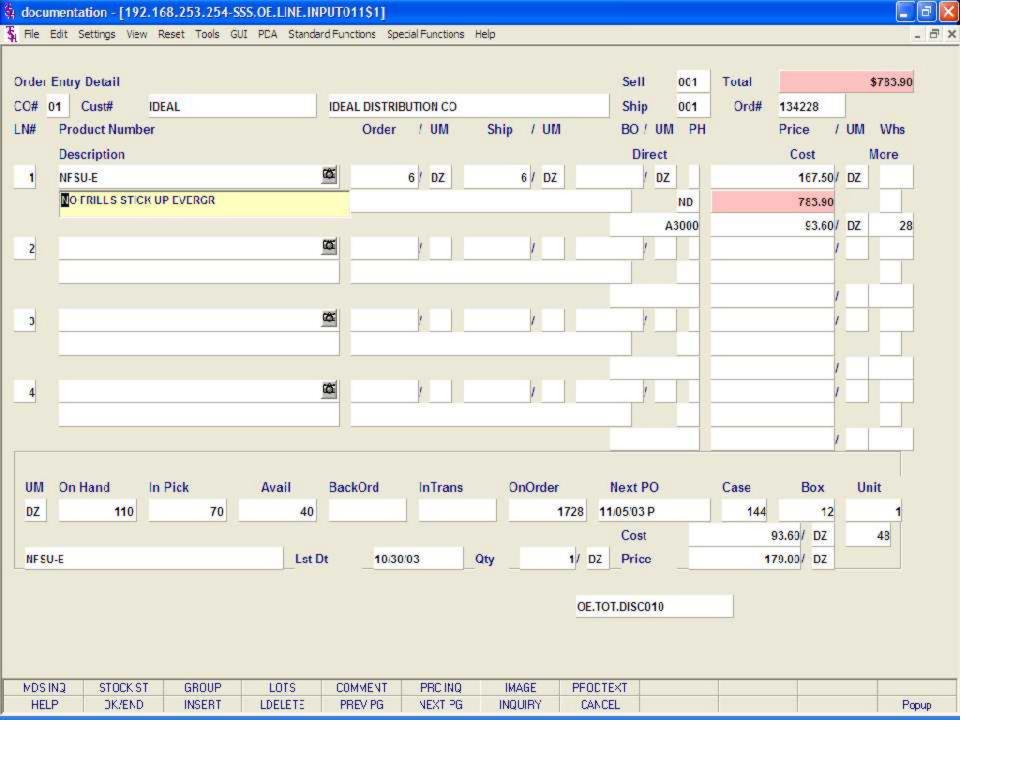

Pricing - There are various techniques for computing prices and discounts. Some of the available options are:

- 1. Contract pricing.
- 2. Special pricing; either specific customer or specific customer class.
- 3. Quantity break pricing.
- 4. Price from the product master file.
- 5. Promotional price.

The price will be displayed depending on which pricing logic id being used. At this point you can override the price. The pricing unit of measure will display from the product master file.

Warehouse - The line item entered will default to the shipping warehouse entered on the header screen. The selling warehouse can be changed on a line by line basis. If the shipping warehouse is incorrect for this item, enter the line number to change and correct the shipping warehouse. This option is only available for non-direct shipments.

Cost - The cost is taken from the Product Master file according to the Parameter record and can be overridden during order entry.

PH (Profitability Check and Price Hold) - There are several approaches to insuring that products are sold at appropriate profit margins. The gross margin is computed on each line and is compared against pre-stored low-high parameters in either the product master file, product class, or parameter file. This is an optional check and may be overridden on a line item basis.