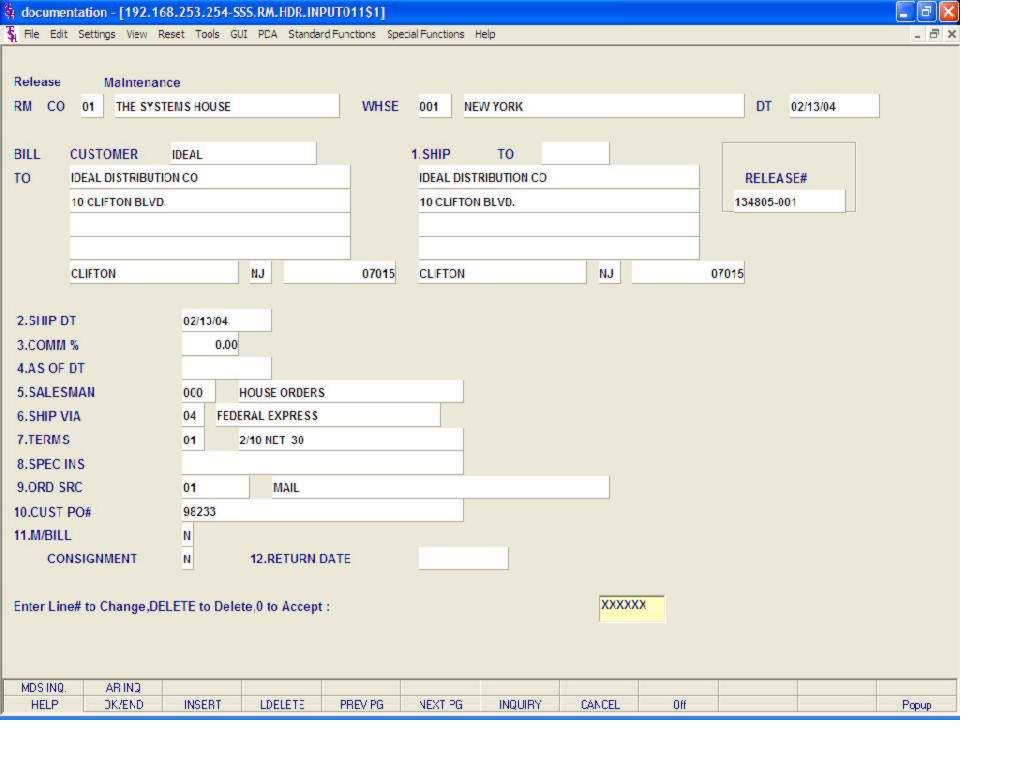

Verification – Invoicing

Header Screen continued

Bill To - The Bill To information, this is the account the Accounts Receivable will invoice to.

Ship.to - The ship.to may be coded in the Customer file as:

'S' - will print the word 'SAME' as the ship.to on documents

'R' - will repeat the sold-to information as the ship to on documents

NNNNNN - A specific ship.to number already created in the ship.to file.

If the customer has multiple ship to address's, the system will stop at the ship to field where the Ship to menu will be displayed. You have the following options:

Enter the ship.to number for this order.