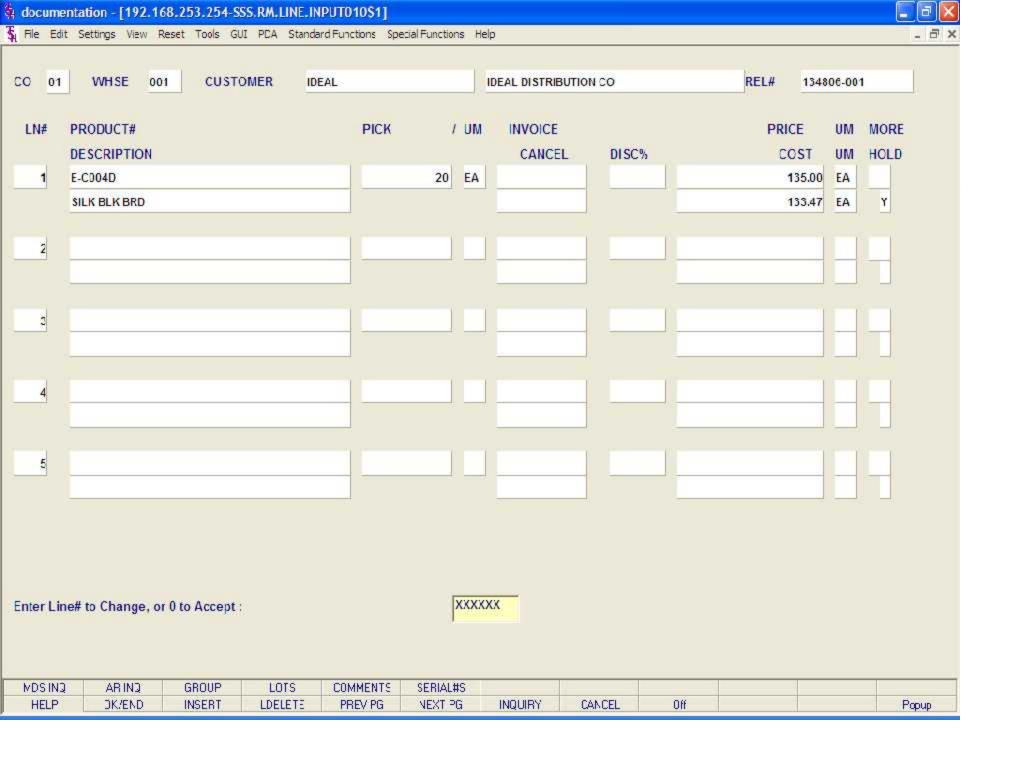

Specific Order Release

Line Item Screen continued

Prod# - The product number and its' first line of description is displayed.

Open - The quantity ordered that is still open and its' corresponding unit of measure.

Pick - The quantity in pick and it's corresponding unit of measure.

Cncl - The cancelled quantity and it's corresponding unit of measure. The cancel quantity will reduce the backorder quantity. For example, if the open quantity is 100 and 75 is entered in the pick column and 25 is entered in the cancel quantity, the backorder (open) quantity will be reduced by 25 to 0.

Price - The price of the item, displayed from the Order record. To override, an 'O' must be placed on the CD field.

Disc% - The discount percent, displayed from the Order record.

Cost - The cost, displayed from the Order record.

CD - The price source is displayed. To override the price of the item an 'O' must be inputted. To change the commission percent on a line, an 'O' must be inputted here. Valid codes are: "O"- Override, "C"- Contract price, "F"- Price from product file, "P"- Price pointer override, "D"- Discount override, "1-9"- Price pointers.

Cust I tem - This is an optional entry, which can be entered if the Parameter(1) is set to 'Y'. If a Contract record contains the customer item number, the customer item number will be displayed.

Comm% - The commission percent is displayed and can be overridden. See Price Source.

Tax - An item is coded taxable 'Y' or non-taxable 'N' in product maintenance. The Tax Matrix file is also checked to determine if the product class is not taxable in the specific tax jurisdiction. This may be overridden.

PH - PH (Profitability Check and Price Hold) - There are several approaches to insuring that products are sold at appropriate profit margins. The gross margin is computed on each line and is compared against pre-stored low-high parameters in either the product master file, product class, or parameter file. This is an optional check and may be overridden on a line item basis.