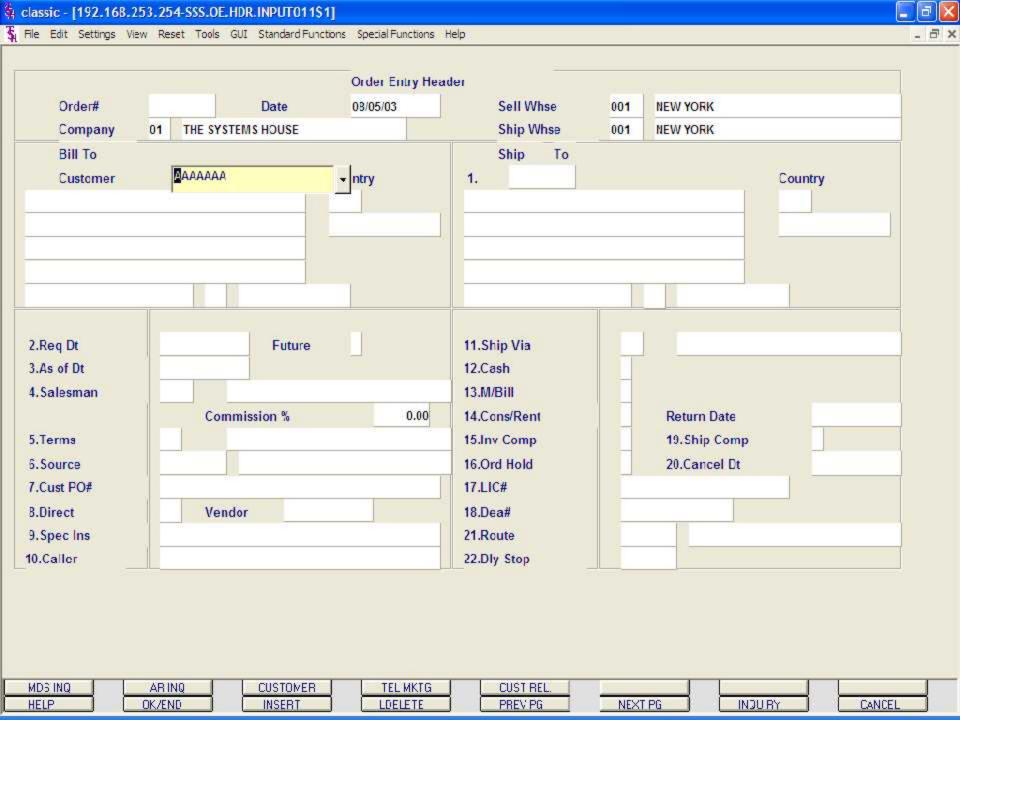

Header Screen continued

**Future** 

Orders received far in advance of their due date may be entered into the system using any of the normal order entry procedures. By comparing the order's due date to the current date, the system determines those orders which are to be considered 'FUTURE' (Parameter 2).

When the date entered is considered 'FUTURE' the system will display the following message:

DUE DATE > N DAYS IN FUTURE! ORDER NOW A FUTURE.

Hit <ENTER>.

The FUTURE order flag is now set to 'Y".

As of Dt - If a special due date should be used to age the invoice, a date can be entered. If normal aging should occur, no entry is necessary. The terms will be displayed from the Customer Master file and can be overridden.

Salesman - The salesman from the Customer Detail file will be displayed. If the salesman number should be changed, enter a valid salesman number.

To change the salesman number, the operator can enter the number, click on the down arrow next to the Salesman field, click on the 'INQUIRY' icon, or hit the 'F7' function key to display a list of all valid salesman numbers and names. To choose the salesman, just double click on the correct salesman number.

Commission % - Based upon settings in the Parameter file, salesman commission can be based upon gross sales or gross profit; and may account for freight absorbed. The base package is designed to obtain the commission percent from the Customer file (or override). Other elements are available to compute commission based on the salesman, and/or product/customer.

Terms - The terms code and description will be displayed from the Customer Master file. If you need to change the terms, you can enter a valid terms code, click on the down arrow next to the Terms field, click on the 'INQUIRY' icon, or hit the 'F7' function key to display a list of all Terms codes. To choose Terms code, just double click on the correct Terms code..

If the operator enters the terms code that is used in conjunction with credit card control system, a pop up box will appear upon entry of the code. See next page.

Source - Enter the Order Source code for this order. The order source file is used to classify how various type of orders are received. For example: mail, fax, catalog, or salesman.

To choose the Order Source, the operator can enter the number, click on the down arrow next to the Source field, click on the 'INQUIRY' icon, or hit the 'F7' function key to display a list of all valid Source codes and descriptions. To choose the Source code, just double click on it.