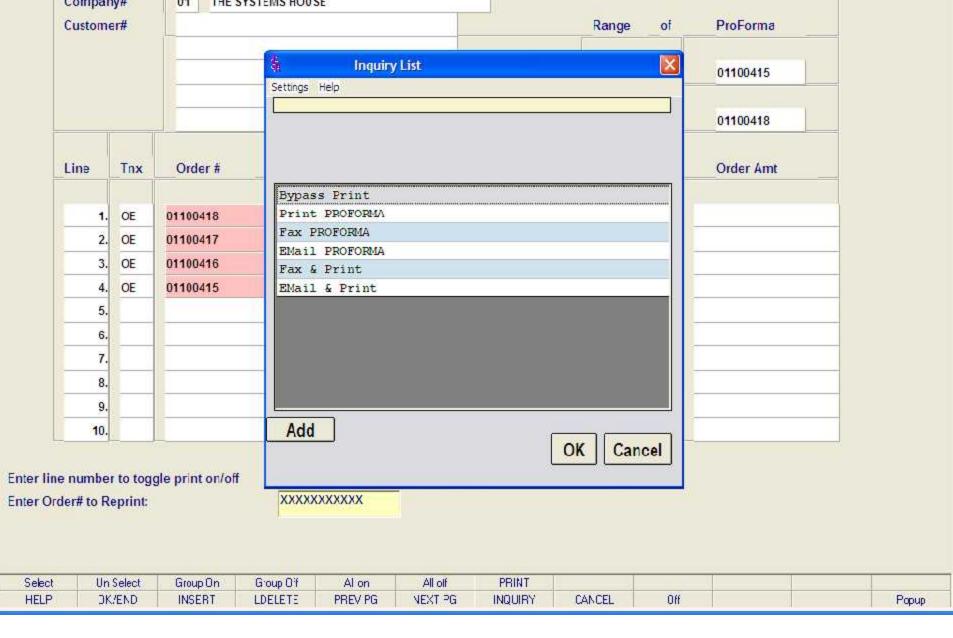

-------------------------------------------------------------------------------------------------------------------------------------------|--------|--------|--|---------------|
| AMARINA D | 1 5000000 | I SWITTER AND | 1 100000000000 | 1 12-20-20-20-27 | 11 000000000000000000000000000000000000 | AND THE STATE OF T |        | 17.00% |  | 1 DESCRIPTION |





| Select | Un Select | Group On | Group O'f | Al on   | All oif | PRINT   |        |     |       |
|--------|-----------|----------|-----------|---------|---------|---------|--------|-----|-------|
| HELP   | DK/END    | INSERT   | LDELETE   | PREV PG | NEXT PG | INQUIRY | CANCEL | Off | Popup |

Select

HELP

Un Select

DK/END

Group On

INSERT

Group O'f

LDELETE

Al on

PREV PG

All off

NEXT PG

PRINT

INQUIRY

CANCEL

Off

Popup





| HELP      | DK/END    | INSERT        | LDELETE        | PREV PG          | NEXT PG                                 | INQUIRY