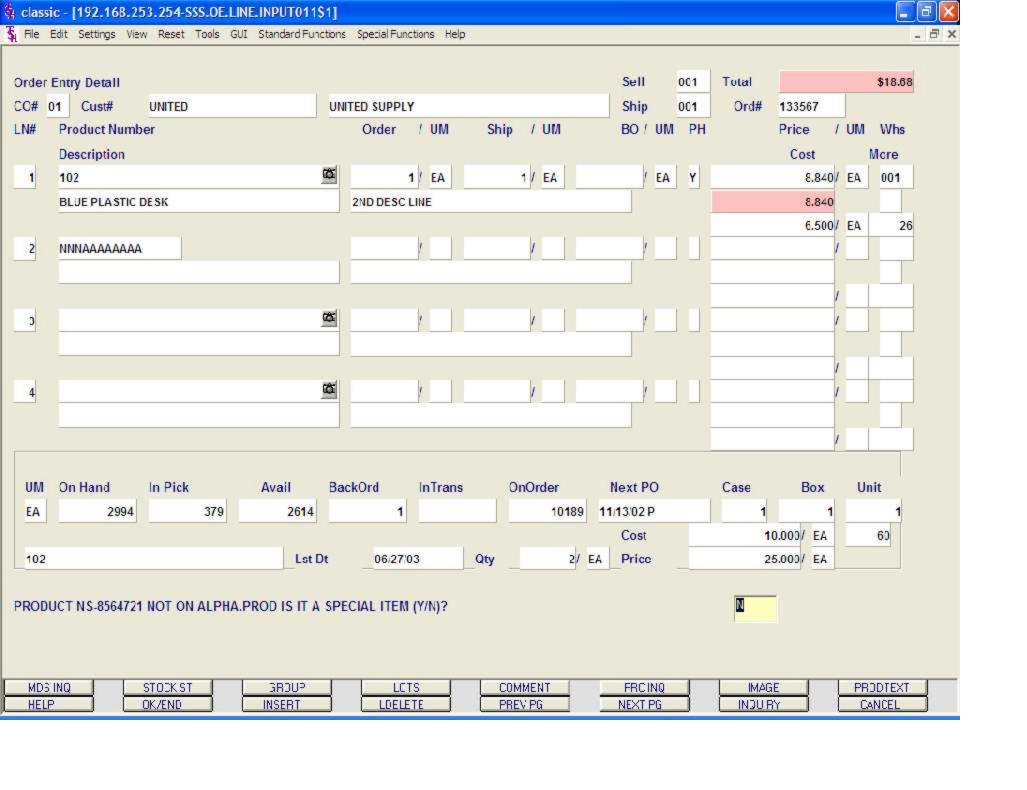

<RETURN> FOR TEMPLATE#, INQUIRY, TEMPLATE # OR 'N' NONE:

For this example, enter 'N' and hit <ENTER>.

Line Item Entry continued

- Case This field contains the quantity that corresponds to the unit of measure "CS".
- Box This field contains the quantity that corresponds to the unit of measure of "BX".
- Unit This field contains the quantity that corresponds to the unit of measure "PK". It is designed to be used for products that have an "inner" pack which may be shippable.
- Last Date The last date that this customer purchased this product is displayed.
- Quantity The quantity last purchased is displayed.
- Cost The cost of the item the last time is was purchased is displayed.
- Price The price of the item the customer was charged the last time it was purchased, is displayed.

Pricing - There are various techniques for computing prices and discounts. Some of the available options are:

- 1. Contract pricing.
- 2. Special pricing; either specific customer or specific customer class.
- 3. Quantity break pricing.
- 4. Price from the product master file.
- 5. Promotional price.

The price will be displayed depending on which pricing logic id being used. At this point you can override the price. The pricing unit of measure will display from the product master file.

Warehouse - The line item entered will default to the shipping warehouse entered on the header screen. The selling warehouse can be changed on a line by line basis. If the shipping warehouse is incorrect for this item, enter the line number to change and correct the shipping warehouse. This option is only available for non-direct shipments.