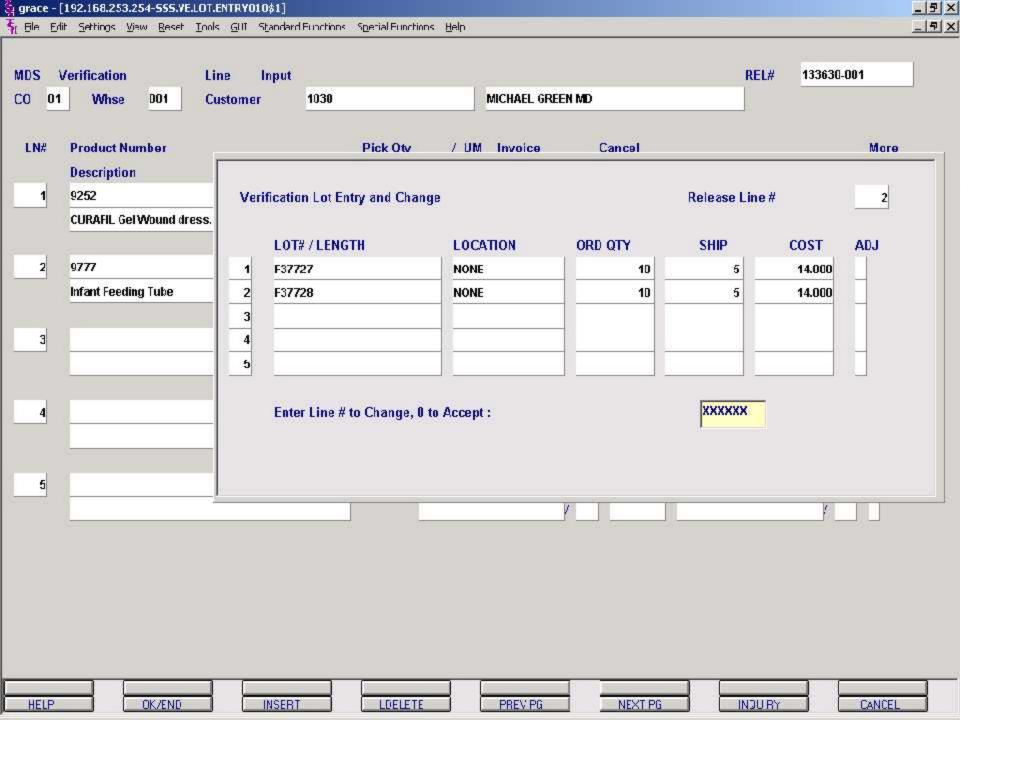

Master file will be displayed. The program will default to the entry in the master file, however you may override the flag for individual orders at this time. If the flag is set to 'Y' the invoice will not be printed until the AR End of Month Invoice Print program is ran.

Route - The primary truck route for this customer will be displayed from the Customer Master file. To change the route, you may use the <F7> function key, click on the 'INQUIRY' icon or click on the down arrow next to the field to display the lookup box. The system will display the truck route code and description.

Stop - The stop number on this truck route for this customer, will be displayed from the Customer Master file. The stop number, which can be overridden, may be up to 99999, and must be a number.

































| UPD FRT |        |        |         |         |         |         |        |  |       |
|---------|--------|--------|---------|---------|---------|---------|--------|--|-------|
| HELP    | DK/END | INSERT | LDELETE | PREV PG | NEXT PG | INQUIRY | CANCEL |  | Popup |



### Shipping Update continued

3. With Parameter 43 = "S", the user must access the Shipping Update module manually. When accessed, the user can type in the Release number and hit <ENTER> or click on the down arrow next to the field, click on the 'INQUIRY' icon, or hit the 'F7' function key to display a list of all Releases still needing to go through the shipping update and select the Release number from the list.

If the package(s) for this release have NOT been processed through the UPS Worldship sy