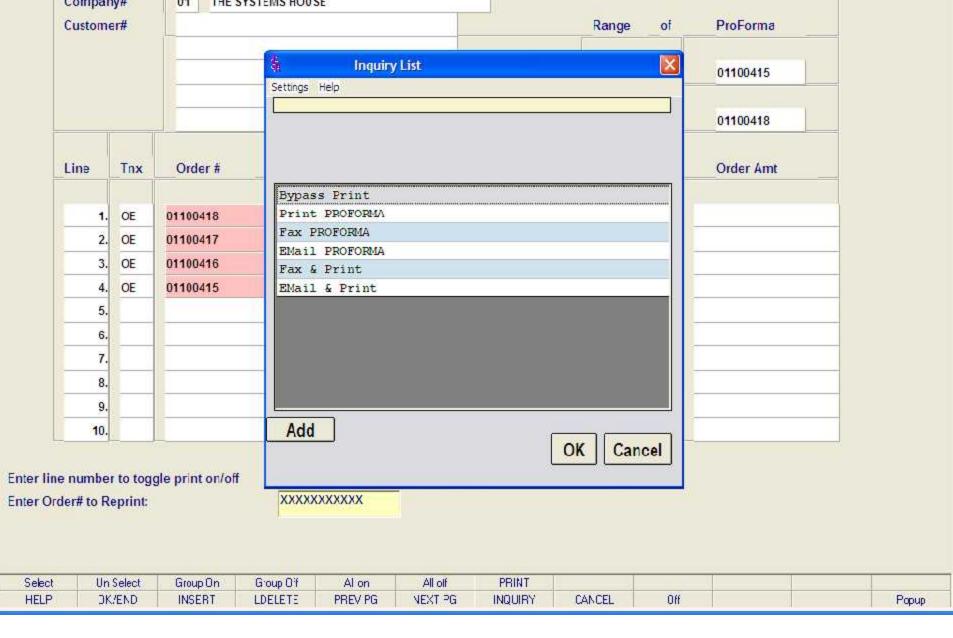

--------------------------------------------------------------------------------------------------------------------------------------------------------------------------------------------------------------------------------|--------|--------|--|---------------|
| AMARINA D | 1 5000000 | I SWITTER AND | 1 100000000000 | 1 12-20-20-20-27 | 11 000000000000000000000000000000000000 | AND THE STATE OF T |        | 17.00% |  | 1 DESCRIPTION |



PRINT

INQUIRY

CANCEL

Off

Popup

Enter Order# to Reprint:

Un Select

DK/END

Select HELP Group On

INSERT

XXXXXXXXXXX

Al on

PREV PG

All off

NEXT PG

Group O'f

LDELETE

PRINT

INQUIRY

CANCEL

Off

Popup

Enter Order# to Reprint:

Un Select

DK/END

Select HELP Group On

INSERT

XXXXXXXXXXX

Al on

PREV PG

All off

NEXT PG

Group O'f

LDELETE





| HELP      | DK/END    | INSERT        | LDELETE        | PREV PG          | NEXT PG                                 | INQUIRY