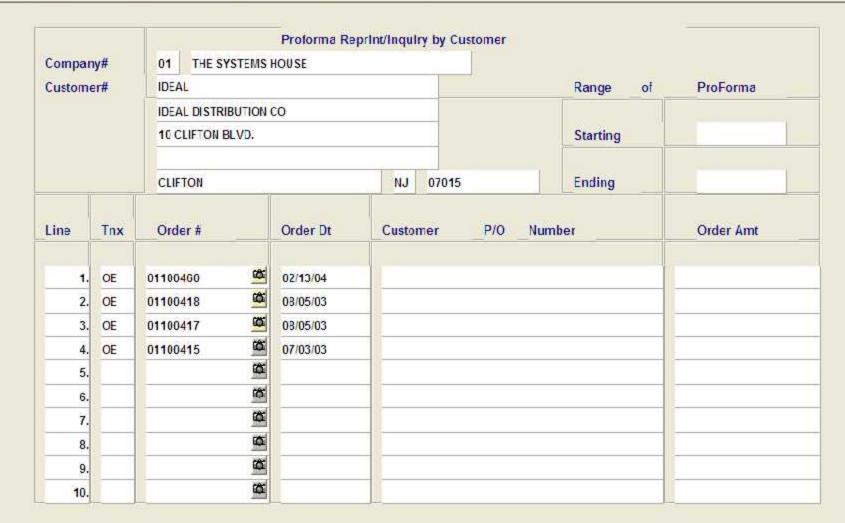

---|---------|---------|---------|--------|-----|-------|
| HELP   | DK/END    | INSERT   | LDELETE   | PREV PG | NEXT PG | INQUIRY | CANCEL | Off | Popup |

Select

HELP

Un Select

DK/END

Group On

INSERT

Group O'f

LDELETE

Al on

PREV PG

All off

NEXT PG

PRINT

INQUIRY

CANCEL

Off

Popup



| HELP JAMEND INSERT LIBELETE PREVING NEXTIFE INQUIRY CANCEL UIT POPUP | HELP | DK/END | INSERT | LDELETE | PREV PG | NEXT PG | INQUIRY | CANCEL | Off |  | Popup |
|----------------------------------------------------------------------|------|--------|--------|---------|---------|---------|---------|--------|-----|--|-------|
|----------------------------------------------------------------------|------|--------|--------|---------|---------|---------|---------|--------|-----|--|-------|









| Select | Un Select | Group On | Group Off | Al on   | All off | PRINT   |        |     |       |
|--------|-----------|----------|-----------|---------|---------|---------|--------|-----|-------|
| HELP   | DK/END    | INSERT   | LDELETE   | PREV PG | NEXT PG | INQUIRY | CANCEL | Off | Popup |





| Select | Un Select | Group On | Group Off | Al on   | All off | PRINT   |        |     |       |
|--------|-----------|----------|-----------|---------|---------|---------|--------|-----|-------|
| HELP   | DK/END    | INSERT   | LDELETE   | PREV PG | NEXT PG | INQUIRY | CANCEL | Off | Popup |





| HELP      | DK/END    | INSERT        | LDELETE        | PREV PG          | NEXT PG                                 | INQUIRY