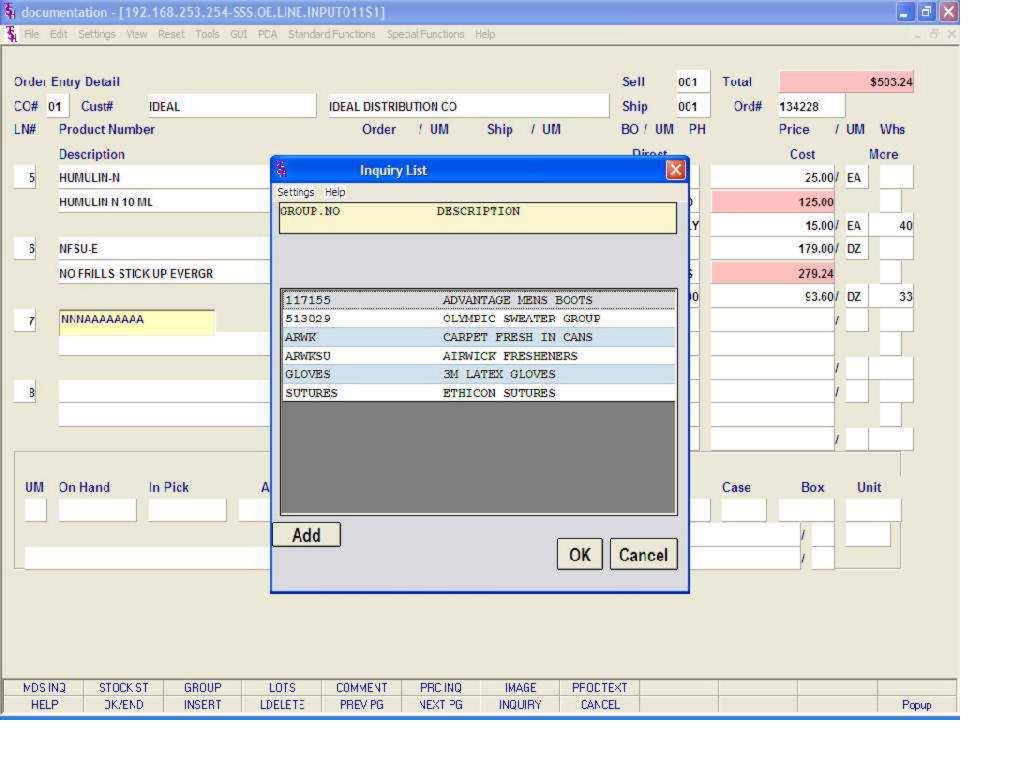

<RETURN> FOR TEMPLATE#, INQUIRY, TEMPLATE # OR 'N' NONE:

For this example, enter 'N' and hit <ENTER>.

Line Item Entry continued

- Case This field contains the quantity that corresponds to the unit of measure "CS".
- Box This field contains the quantity that corresponds to the unit of measure of "BX".
- Unit This field contains the quantity that corresponds to the unit of measure "PK". It is designed to be used for products that have an "inner" pack which may be shippable.
- Last Date The last date that this customer purchased this product is displayed.
- Quantity The quantity last purchased is displayed.
- Cost The cost of the item the last time is was purchased is displayed.
- Price The price of the item the customer was charged the last time it was purchased, is displayed.

Pricing - There are various techniques for computing prices and discounts. Some of the available options are:

- 1. Contract pricing.
- 2. Special pricing; either specific customer or specific customer class.
- 3. Quantity break pricing.
- 4. Price from the product master file.
- 5. Promotional price.

The price will be displayed depending on which pricing logic id being used. At this point you can override the price. The pricing unit of measure will display from the product master file.

Warehouse - The line item entered will default to the shipping warehouse entered on the header screen. The selling warehouse can be changed on a line by line basis. If the shipping warehouse is incorrect for this item, enter the line number to change and correct the shipping warehouse. This option is only available for non-direct shipments.