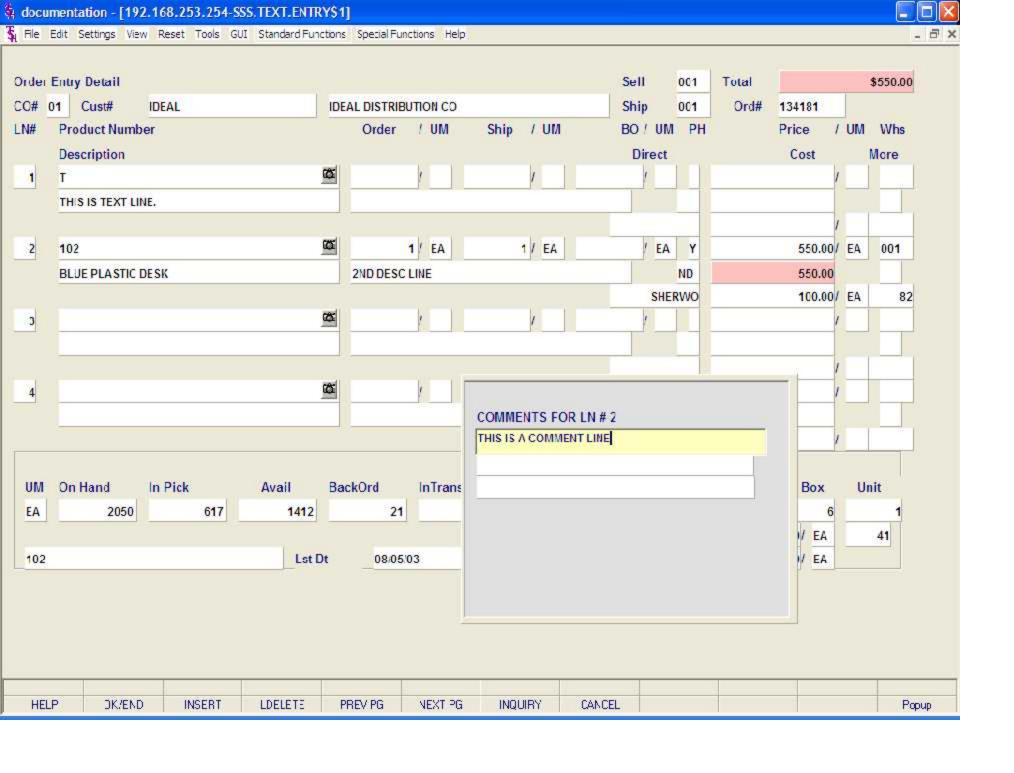

Special Instructions - The special instructions will display from the customer master record. However, you may override these instructions and enter new special instructions. If Special Instructions are added a Special Instructions Pop-up box will be displayed where the user can add multiple lines of text. This information prints on the pick, pack, and invoice forms.