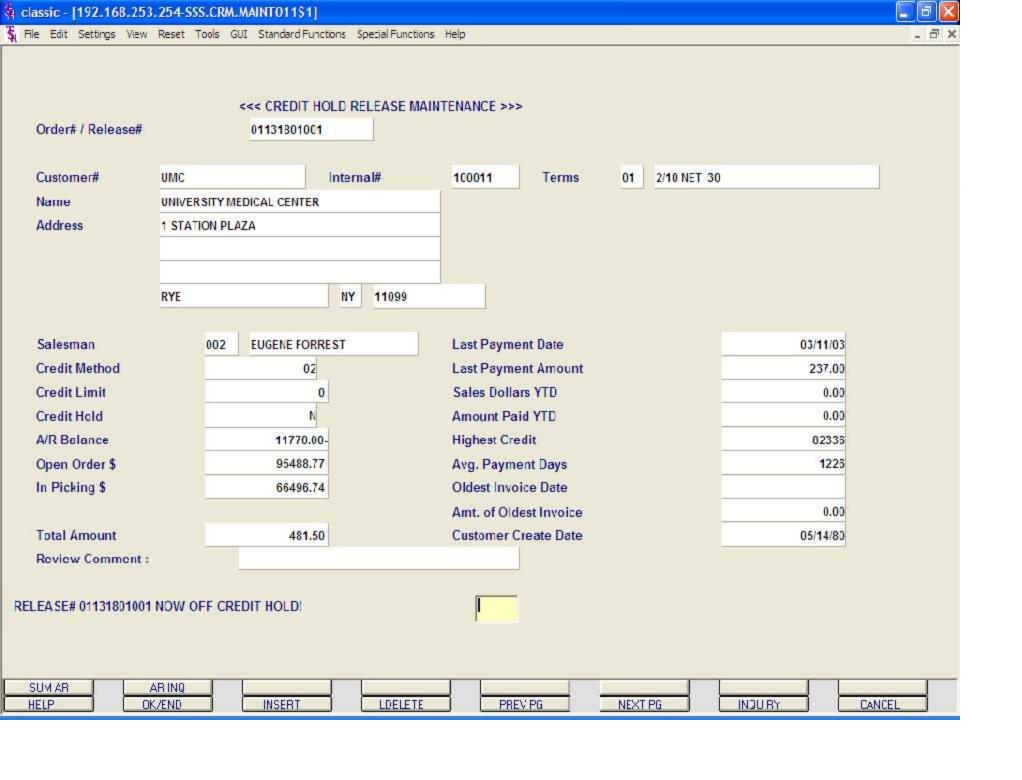

CREDIT HOLD - Credit hold indicator (Y/N). A 'Y' in this field means that new orders will be not allowed to be entered onto the system and the user will be given a system message to contact the AR department.