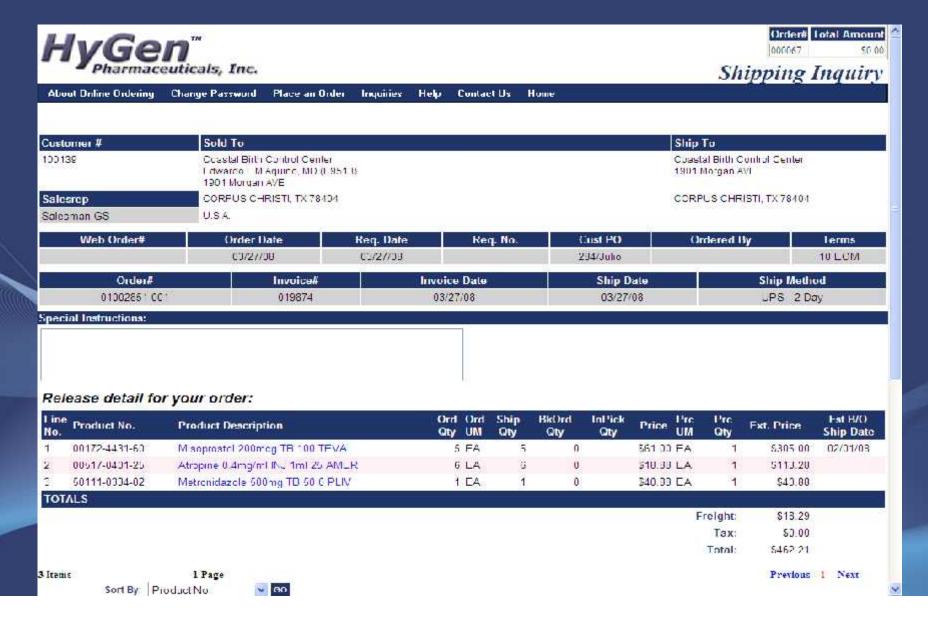

| PRASCO                | _1         | EA  | \$321.75 | \$321.75      |

# How do Web Orders Become MDS Orders?

- Manual Conversion Options
  - Users run the conversion from the menu
- Automatic Conversion Options
  - Web orders are submitted and converted without user interaction
    - Convert directly to MDS Order, no hold
    - Convert to MDS Order on Manual Hold
    - Convert to Sales Quote

### RemoteNet Inquiries

- Order and Shipment Inquiries
- Shipment Detail Inquiry
- Backorder Inquiry
- Product Information
- Inventory Inquiry
- Purchasing History
- Accounts Receivable Inquiry
- Customer Contract Inquiry
- Product Contract Inquiry
- Pedigree Inquiry

# Order and Shipment Inquiry



# Order and Shipment Inquiry



### Order and Shipment Inquiry



# Shipment Detail Inquiry



# Shipment Detail Inquiry



### Pedigree Information



### Pedigree Information



#### Backorder Inquiry



Copyright © 2008 The Systems House, Inc.
Froblems / Click here to email the Webmaster

This inquiry displays all of the items that are currently on backorder for this customer

### Inventory Inquiry



Copyright © 2008 The Systems House, Inc. Problems? Glok here to email the Webmester

This inquiry displays detailed information for a specific item

# Purchasing Inquiry



# Purchasing Inquiry



#### Analyze Expenditure Information













### Customer Contract Inquiry



### Customer Contract Inquiry



#### Customer Contract Detail Inquiry



# **Product Contract Inquiry**

| HyGen"                                                            | s, Inc.