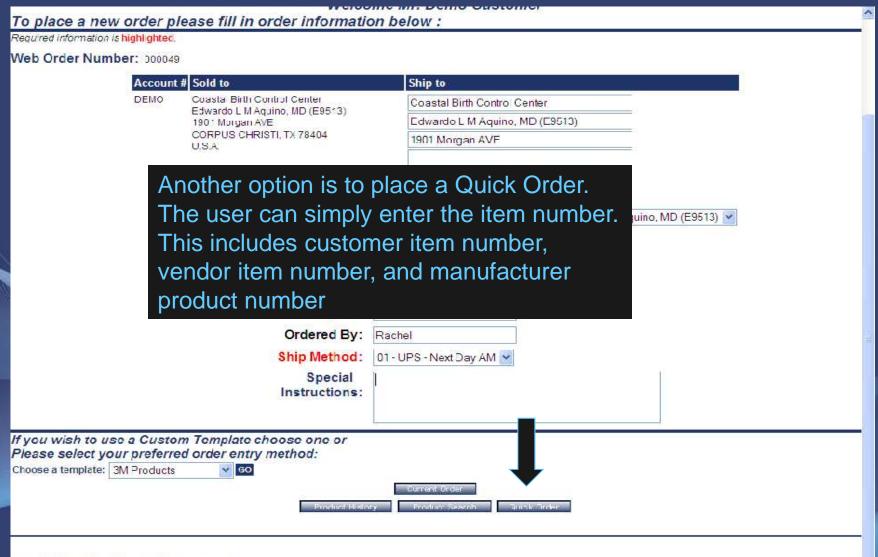

#### To place a new order please fill in order information below:

Required information is highlighted.

Web Order Number: 000049

The user can change the ship to address by manually entering a new address or clicking on the drop down arrow