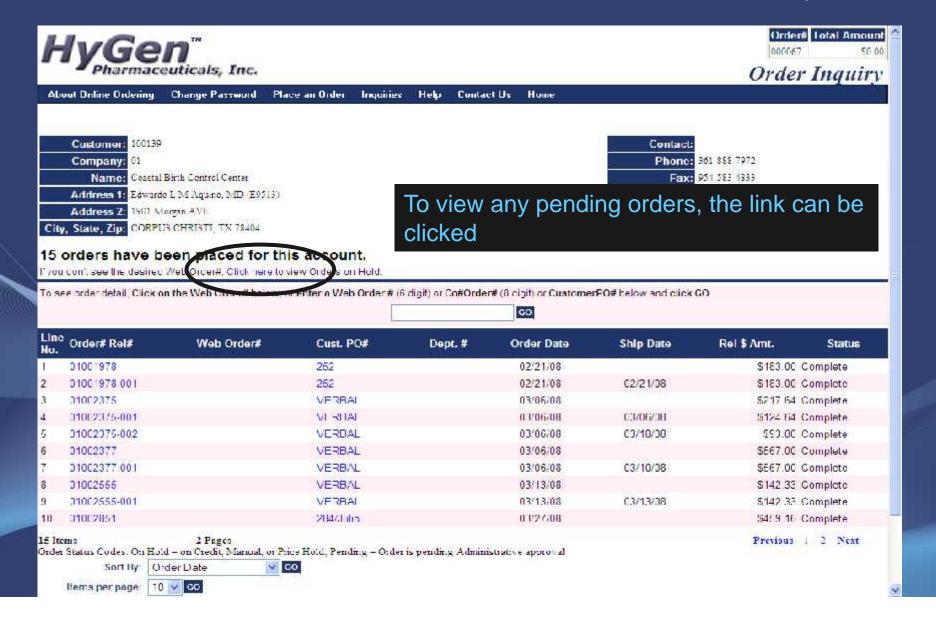

00008-0607-01 | Partopiaz Sod 40mg TB 90<br>LGIL                   | PRASCO                | _1         | EA  | \$321.75 | \$321.75      |

# How do Web Orders Become MDS Orders?

- Manual Conversion Options
  - Users run the conversion from the menu
- Automatic Conversion Options
  - Web orders are submitted and converted without user interaction
    - Convert directly to MDS Order, no hold
    - Convert to MDS Order on Manual Hold
    - Convert to Sales Quote

### RemoteNet Inquiries

- Order and Shipment Inquiries
- Shipment Detail Inquiry
- Backorder Inquiry
- Product Information
- Inventory Inquiry
- Purchasing History
- Accounts Receivable Inquiry
- Customer Contract Inquiry
- Product Contract Inquiry
- Pedigree Inquiry

# Order and Shipment Inquiry



# Order and Shipment Inquiry



### Order and Shipment Inquiry



# Shipment Detail Inquiry



# Shipment Detail Inquiry



### Pedigree Information



### Pedigree Information



#### Backorder Inquiry



Copyright © 2008 The Systems House, Inc.
Froblems / Click here to email the Webmaster

This inquiry displays all of the items that are currently on backorder for this customer

### Inventory Inquiry



Copyright © 2008 The Systems House, Inc. Problems? Glok here to email the Webmester

This inquiry displays detailed information for a specific item

# Purchasing Inquiry



# Purchasing Inquiry



#### Analyze Expenditure Information













### Customer Contract Inquiry



### Customer Contract Inquiry



#### Customer Contract Detail Inquiry



# **Product Contract Inquiry**

| HyGen"