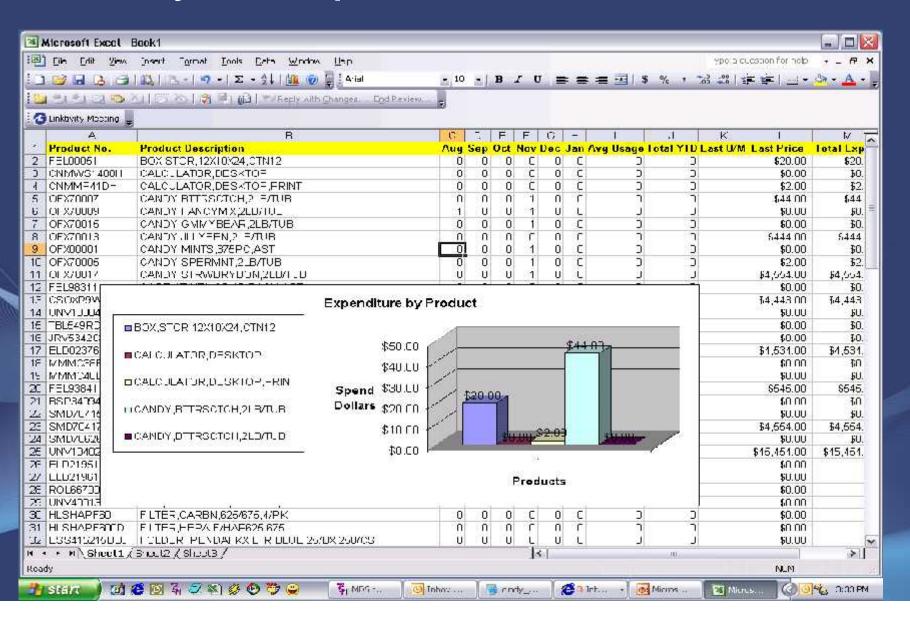

#### Analyze Expenditure Information

# Online Reporting Tools

- Real time transaction data
- Six month Rolling Average
- Breakdown by Cost Center/Location
- Download to Excel Tab Delimited Text
- View on Portable Devices, Pocket PC's
- Sort by
  - Product Code
  - Product Description
  - Total Units Purchased YTD
  - Last Sales Price
  - Total Expenditure YTD