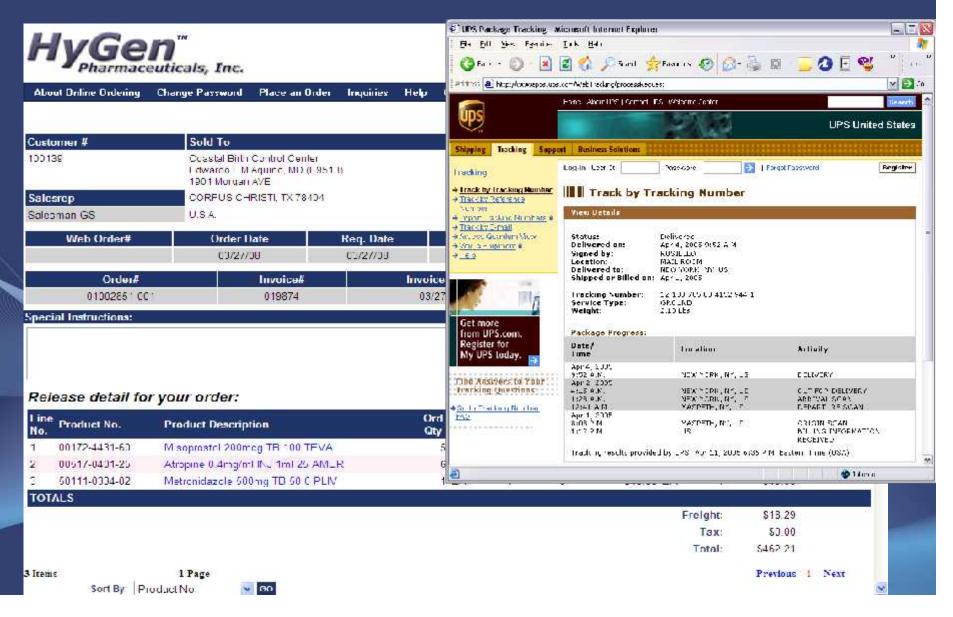

| _1         | EA  | \$321.75 | \$321.75      |

# How do Web Orders Become MDS Orders?

- Manual Conversion Options
  - Users run the conversion from the menu
- Automatic Conversion Options
  - Web orders are submitted and converted without user interaction
    - Convert directly to MDS Order, no hold
    - Convert to MDS Order on Manual Hold
    - Convert to Sales Quote

### RemoteNet Inquiries

- Order and Shipment Inquiries
- Shipment Detail Inquiry
- Backorder Inquiry
- Product Information
- Inventory Inquiry
- Purchasing History
- Accounts Receivable Inquiry
- Customer Contract Inquiry
- Product Contract Inquiry
- Pedigree Inquiry

# Order and Shipment Inquiry



# Order and Shipment Inquiry



### Order and Shipment Inquiry



# Shipment Detail Inquiry



# Shipment Detail Inquiry



### Pedigree Information



### Pedigree Information



#### Backorder Inquiry



Copyright © 2008 The Systems House, Inc.
Froblems / Click here to email the Webmaster

This inquiry displays all of the items that are currently on backorder for this customer

### Inventory Inquiry



Copyright © 2008 The Systems House, Inc. Problems? Glok here to email the Webmester

This inquiry displays detailed information for a specific item

# Purchasing Inquiry



# Purchasing Inquiry



#### Analyze Expenditure Information













### Customer Contract Inquiry



### Customer Contract Inquiry



#### Customer Contract Detail Inquiry



# **Product Contract Inquiry**

| HyGen"                                                            | s, Inc.