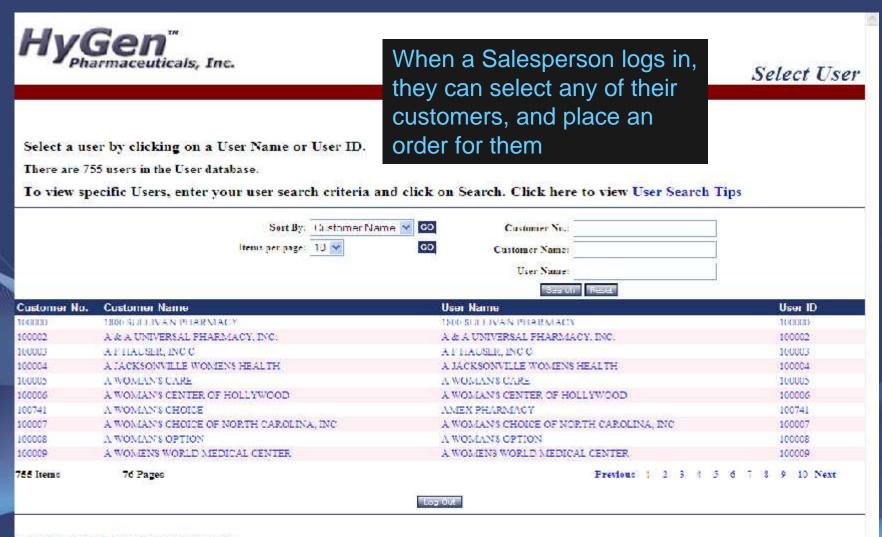

#### What RemoteNet Does

- Allows Customers and Salesmen to:
  - Enter Orders
  - Check Status of Orders in Process
  - View A/R History
  - Reprint Invoices
  - Obtain Product Information
  - Check Inventory Status
  - View/Download Purchasing History
  - Print Pedigree Forms