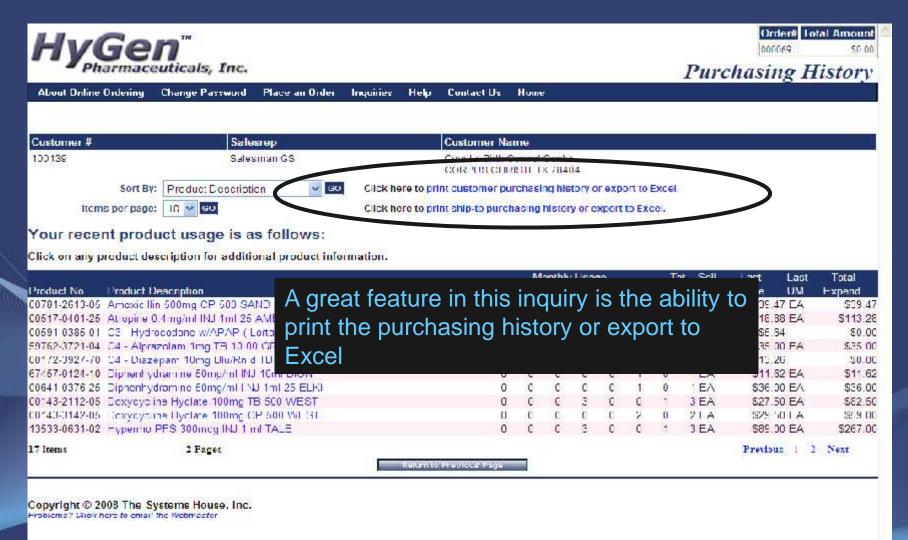

# Purchasing Inquiry

# Online Reporting Tools

- Real time transaction data
- Six month Rolling Average
- Breakdown by Cost Center/Location
- Download to Excel Tab Delimited Text
- View on Portable Devices, Pocket PC's
- Sort by
  - Product Code
  - Product Description
  - Total Units Purchased YTD
  - Last Sales Price
  - Total Expenditure YTD