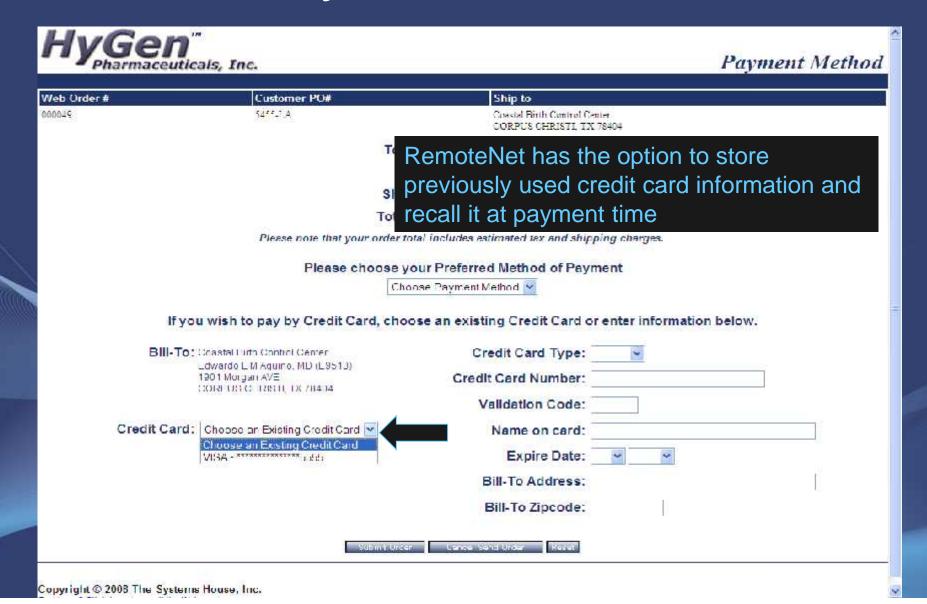

RATION 60505-0147-Loratadire 10mg TB 1000 A POT ΞA \$39.75 \$79.50 Delete tem 68 Dermabond Skin Adhesive Figh Visc 0.5ml 12 \$345.00 Dalete tem DHV12 \$345.00 ETHI ORDER TOTALS \$1,079.37 6 Itams 6 Items 1 Page Previous Next GO Order Comments: If you wish to use a Custom Template choose one, or

### Rollback an Order



Copyright © 2008 The Systems House, Inc. Problems? Click here to email the Webmaster

> By simply clicking on the 'Rollback' button for the corresponding date and time, anything done to the order after that, will be undone

### Disconnected from the Internet?



### Disconnected from the Internet?



### Disconnected from the Internet?



#### **Product Information**



## **Product Information Inquiry**



## Finishing an Order



### Payment Method



### Payment Method



# Submitting Order



#### Completed Order



Thank You

#### Order Confirmation for Web Order Number: 000049

Your order has been sent. Please print this confirmation for your records. To print, select FILE and PRINT from your browser window.

Thank you for using our website

| Web Order#                               | Sold to                                                                                                                 |          | Ship To                                                               |             |  |
|------------------------------------------|-------------------------------------------------------------------------------------------------------------------------|----------|-----------------------------------------------------------------------|----