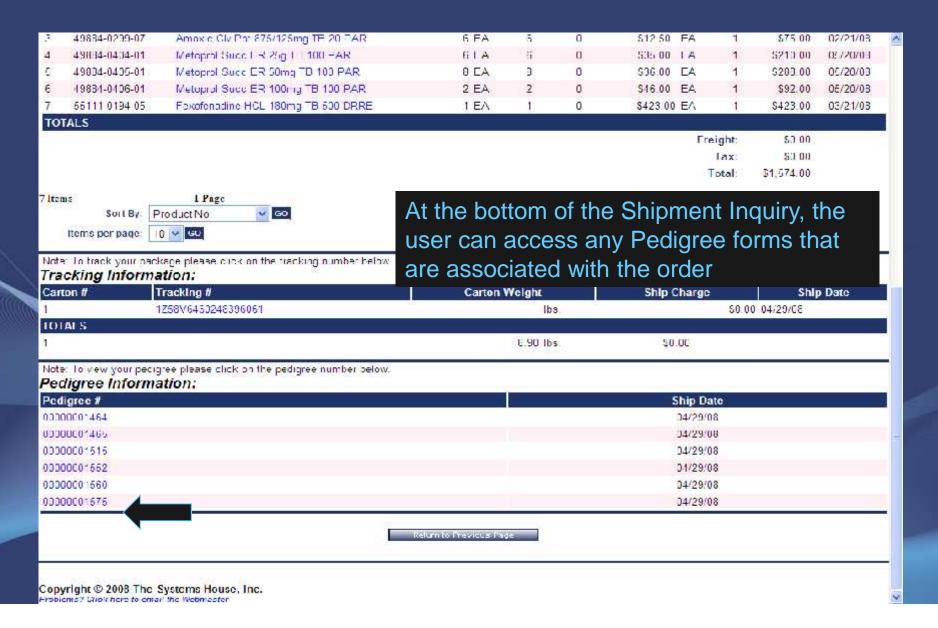

5 | \$321.75      |

# How do Web Orders Become MDS Orders?

- Manual Conversion Options
  - Users run the conversion from the menu
- Automatic Conversion Options
  - Web orders are submitted and converted without user interaction
    - Convert directly to MDS Order, no hold
    - Convert to MDS Order on Manual Hold
    - Convert to Sales Quote

### RemoteNet Inquiries

- Order and Shipment Inquiries
- Shipment Detail Inquiry
- Backorder Inquiry
- Product Information
- Inventory Inquiry
- Purchasing History
- Accounts Receivable Inquiry
- Customer Contract Inquiry
- Product Contract Inquiry
- Pedigree Inquiry

# Order and Shipment Inquiry



# Order and Shipment Inquiry



### Order and Shipment Inquiry



# Shipment Detail Inquiry



# Shipment Detail Inquiry



### Pedigree Information



### Pedigree Information



#### Backorder Inquiry



Copyright © 2008 The Systems House, Inc.
Froblems / Click here to email the Webmaster

This inquiry displays all of the items that are currently on backorder for this customer

### Inventory Inquiry



Copyright © 2008 The Systems House, Inc. Problems? Glok here to email the Webmester

This inquiry displays detailed information for a specific item

# Purchasing Inquiry



# Purchasing Inquiry



#### Analyze Expenditure Information













### Customer Contract Inquiry



### Customer Contract Inquiry



#### Customer Contract Detail Inquiry



# **Product Contract Inquiry**

| HyGen"                                                            | s, Inc.                                                                 | Product Cont