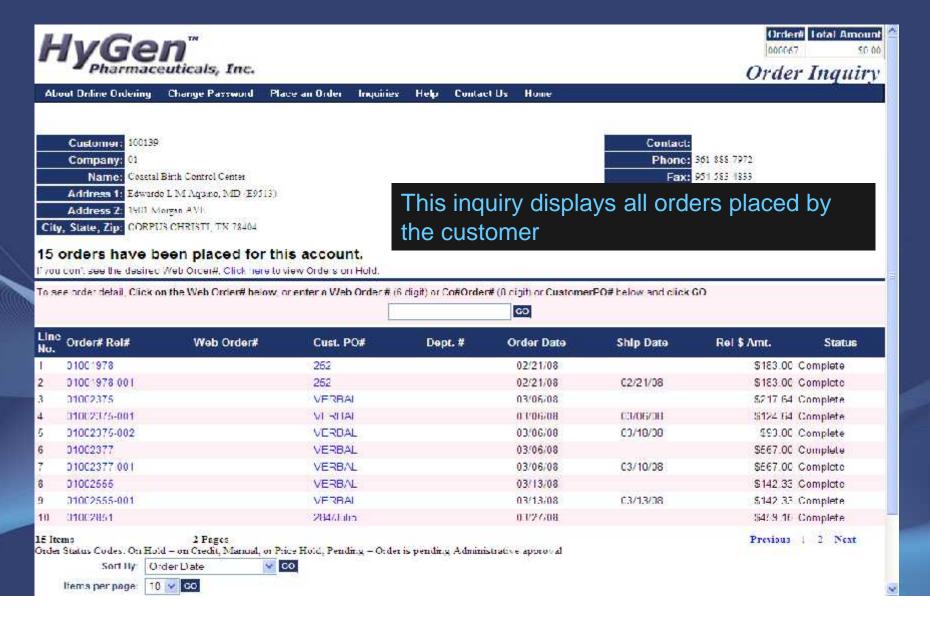

\$79.50       |
| 6           | 00008-0607-01 | Partopiaz Sod 40mg TB 90<br>LGIL                   | PRASCO                | _1         | EA  | \$321.75 | \$321.75      |

# How do Web Orders Become MDS Orders?

- Manual Conversion Options
  - Users run the conversion from the menu
- Automatic Conversion Options
  - Web orders are submitted and converted without user interaction
    - Convert directly to MDS Order, no hold
    - Convert to MDS Order on Manual Hold
    - Convert to Sales Quote

### RemoteNet Inquiries

- Order and Shipment Inquiries
- Shipment Detail Inquiry
- Backorder Inquiry
- Product Information
- Inventory Inquiry
- Purchasing History
- Accounts Receivable Inquiry
- Customer Contract Inquiry
- Product Contract Inquiry
- Pedigree Inquiry

# Order and Shipment Inquiry



# Order and Shipment Inquiry



### Order and Shipment Inquiry



# Shipment Detail Inquiry



# Shipment Detail Inquiry



### Pedigree Information



### Pedigree Information



#### Backorder Inquiry



Copyright © 2008 The Systems House, Inc.
Froblems / Click here to email the Webmaster

This inquiry displays all of the items that are currently on backorder for this customer

### Inventory Inquiry



Copyright © 2008 The Systems House, Inc. Problems? Glok here to email the Webmester

This inquiry displays detailed information for a specific item

# Purchasing Inquiry



# Purchasing Inquiry



#### Analyze Expenditure Information













### Customer Contract Inquiry



### Customer Contract Inquiry



#### Customer Contract Detail Inquiry



# **Product Contract Inquiry**

| Hy