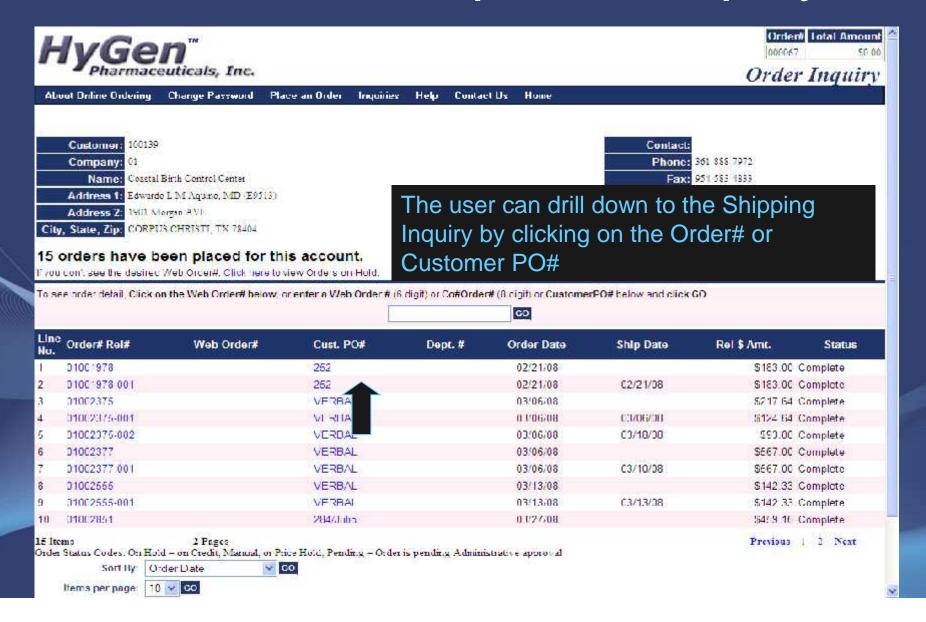

g TB 90<br>LGIL                   | PRASCO                | _1         | EA  | \$321.75 | \$321.75      |

# How do Web Orders Become MDS Orders?

- Manual Conversion Options
  - Users run the conversion from the menu
- Automatic Conversion Options
  - Web orders are submitted and converted without user interaction
    - Convert directly to MDS Order, no hold
    - Convert to MDS Order on Manual Hold
    - Convert to Sales Quote

### RemoteNet Inquiries

- Order and Shipment Inquiries
- Shipment Detail Inquiry
- Backorder Inquiry
- Product Information
- Inventory Inquiry
- Purchasing History
- Accounts Receivable Inquiry
- Customer Contract Inquiry
- Product Contract Inquiry
- Pedigree Inquiry

# Order and Shipment Inquiry



# Order and Shipment Inquiry



### Order and Shipment Inquiry



# Shipment Detail Inquiry



# Shipment Detail Inquiry



### Pedigree Information



### Pedigree Information



#### Backorder Inquiry



Copyright © 2008 The Systems House, Inc.
Froblems / Click here to email the Webmaster

This inquiry displays all of the items that are currently on backorder for this customer

### Inventory Inquiry



Copyright © 2008 The Systems House, Inc. Problems? Glok here to email the Webmester

This inquiry displays detailed information for a specific item

# Purchasing Inquiry



# Purchasing Inquiry



#### Analyze Expenditure Information













### Customer Contract Inquiry



### Customer Contract Inquiry



#### Customer Contract Detail Inquiry



# **Product Contract Inquiry**

| HyGen"                                                            |