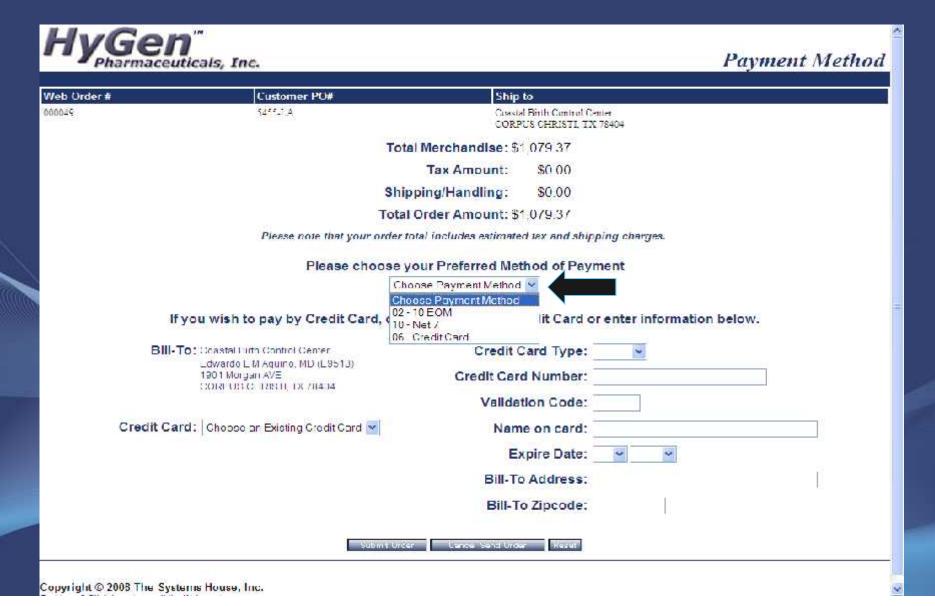

AYE BAYER 521.60 CORPORATION 60505-0147-Loratadire 10mg TB 1000 A POT ΞA \$39.75 \$79.50 Delete tem 68 Dermabond Skin Adhesive Figh Visc 0.5ml 12 \$345.00 Dalete tem DHV12 \$345.00 ETHI ORDER TOTALS \$1,079.37 6 Itams 6 Items 1 Page Previous Next GO Order Comments: If you wish to use a Custom Template choose one, or

### Rollback an Order



Copyright © 2008 The Systems House, Inc. Problems? Click here to email the Webmaster

> By simply clicking on the 'Rollback' button for the corresponding date and time, anything done to the order after that, will be undone

### Disconnected from the Internet?



### Disconnected from the Internet?



### Disconnected from the Internet?



#### **Product Information**



## **Product Information Inquiry**



## Finishing an Order



### Payment Method



### Payment Method



# Submitting Order



#### Completed Order



Thank You

#### Order Confirmation for Web Order Number: 000049

Your order has been sent. Please print this confirmation for your records. To print, select FILE and PRINT from your browser window.

Thank you for using our website

| Web Order#                               | Sold to                                                                                                                 |          | Ship To                                                               |             |  |
|------------------------------------------|-------------------------------------------------------------------------------------------------------------------------|----------|------------------------------------------------------