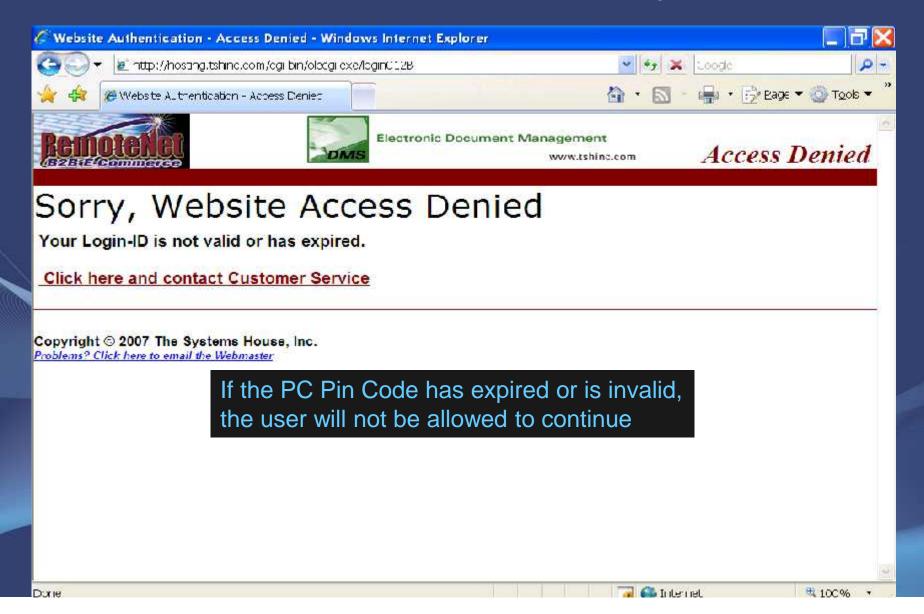

|
| Bill-To Name:                               |                                              |
| Bill-To Address 1:                          |                                              |
| BIII-To Address 2:                          |                                              |
| Bill-To Address 3:                          |                                              |
| Bill-To City, State:                        |                                              |
| Bill-To Zipcode:                            |                                              |
| Bill-To Country:                            |                                              |

Copyright © 2008 The Systems House, Inc. Problems? Click here to email the Webmaster

### Website Security



#### To place a new order please fill in order information below:

Required information is highlighted.

Web Order Number: 300049

| Account                                                                                             | # Sold to                                                                               |          | Ship to                                                     |
|-----------------------------------------------------------------------------------------------------|-----------------------------------------------------------------------------------------|----------|-------------------------------------------------------------|
| DEMO                                                                                                | Coasta Birth Control Center