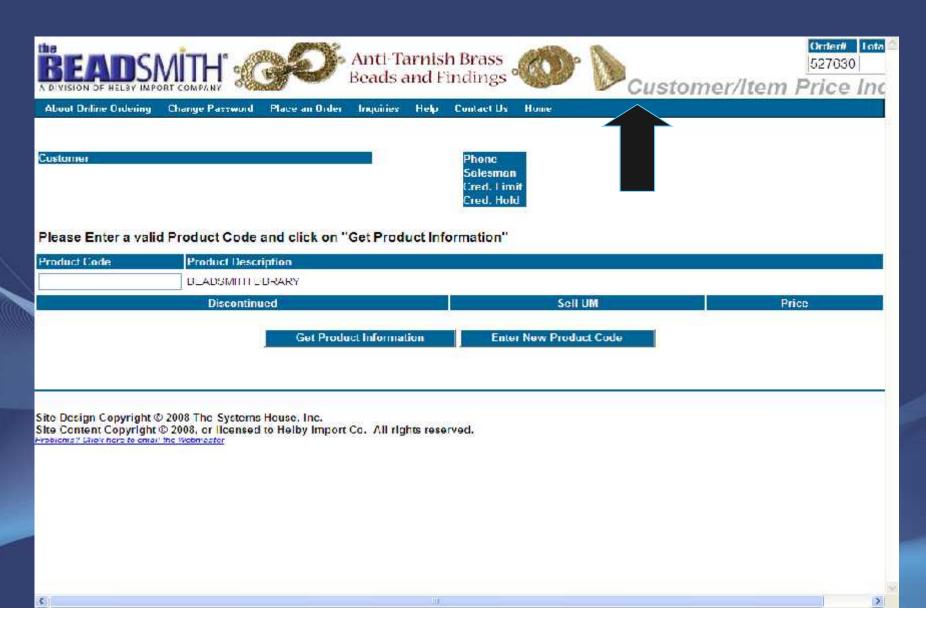

# **Product Contract Inquiry**

| HyGen"                                                            | s, Inc.                                                                 | Product Contract Search                                                           |
|-------------------------------------------------------------------|-------------------------------------------------------------------------|-----------------------------------------------------------------------------------|
| About Dnline Ordering Change                                      | Password Place an Order Inquiries Hel                                   | p Contact Us Home                                                                 |
| Customer # 100136                                                 | Salesman GS                                                             | Customer Name Coacta Birth Control Center CORPUS CHRISTI TX 78404                 |
| Product Code:<br>Product Description:<br>Vendor:<br>Vendor Part#: | nd click on Search. Click here to vie<br>00555-9018-58  SELECT A VENDOR | This inquiry will display all contracts associated with the user's product search |
| Manufacturer:<br>Manufacturer Part#:<br>Customer Item#:           | SELL CLAMANULACIURER                                                    | Return to Riestons Repe                                                           |