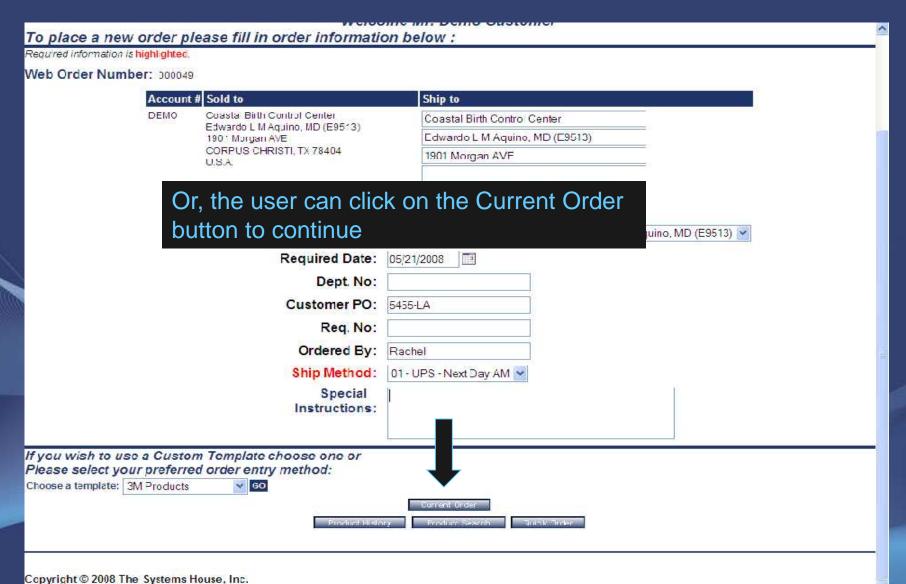

If you wish to use a Custom Template choose one or Please select your preferred order entry method:

Choose a template: 3M Products

After logging in successfully, the user is forwarded to the Web Order Header screen