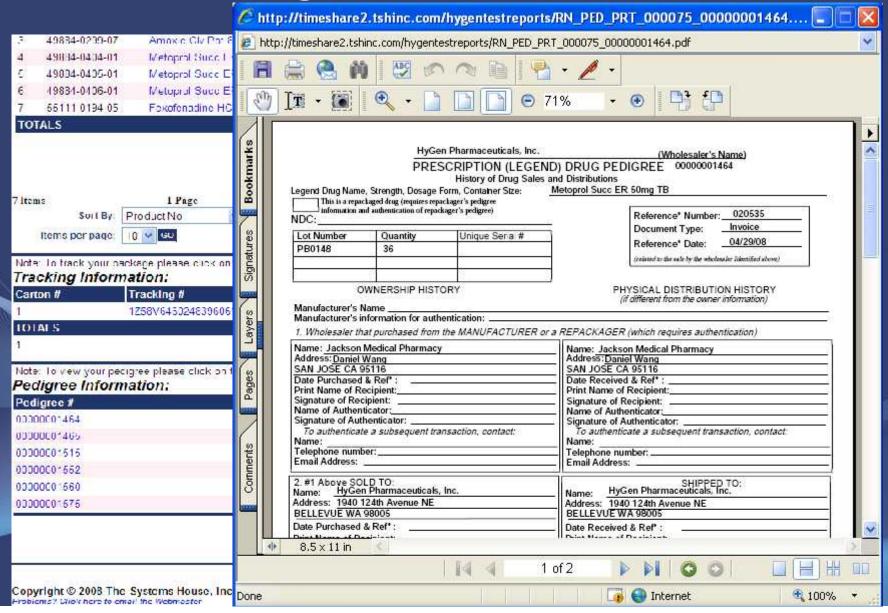

o Web Orders Become MDS Orders?

- Manual Conversion Options
  - Users run the conversion from the menu
- Automatic Conversion Options
  - Web orders are submitted and converted without user interaction
    - Convert directly to MDS Order, no hold
    - Convert to MDS Order on Manual Hold
    - Convert to Sales Quote

### RemoteNet Inquiries

- Order and Shipment Inquiries
- Shipment Detail Inquiry
- Backorder Inquiry
- Product Information
- Inventory Inquiry
- Purchasing History
- Accounts Receivable Inquiry
- Customer Contract Inquiry
- Product Contract Inquiry
- Pedigree Inquiry

# Order and Shipment Inquiry



# Order and Shipment Inquiry



### Order and Shipment Inquiry



# Shipment Detail Inquiry



# Shipment Detail Inquiry



### Pedigree Information



### Pedigree Information



#### Backorder Inquiry



Copyright © 2008 The Systems House, Inc.
Froblems / Click here to email the Webmaster

This inquiry displays all of the items that are currently on backorder for this customer

### Inventory Inquiry



Copyright © 2008 The Systems House, Inc. Problems? Glok here to email the Webmester

This inquiry displays detailed information for a specific item

# Purchasing Inquiry



# Purchasing Inquiry



#### Analyze Expenditure Information













### Customer Contract Inquiry



### Customer Contract Inquiry



#### Customer Contract Detail Inquiry



# **Product Contract Inquiry**

| HyGen"                                                            | s, Inc.                                                                 | Product Contract Search