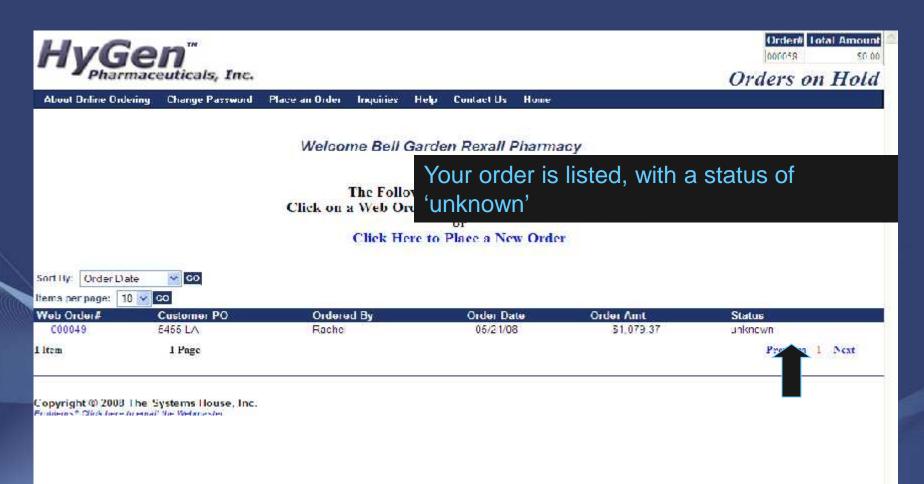

\$321.75 01 00193-1466-Ascersia Breeze 2 DISC 10 0 Retail BAYE = 4 567 50 \$67.50 Dated tem 21 00193-2882-ΞA \$21,60 Delete tiem Keto-Diastix Strips 100 B AYE BAYER 521.60 CORPORATION 60505-0147-Loratadire 10mg TB 1000 A POT ΞA \$39.75 \$79.50 Delete tem 68 Dermabond Skin Adhesive Figh Visc 0.5ml 12 \$345.00 Dalete tem DHV12 \$345.00 ETHI ORDER TOTALS \$1,079.37 6 Itams 6 Items 1 Page Previous Next GO Order Comments: If you wish to use a Custom Template choose one, or

### Rollback an Order



Copyright © 2008 The Systems House, Inc. Problems? Click here to email the Webmaster

> By simply clicking on the 'Rollback' button for the corresponding date and time, anything done to the order after that, will be undone

### Disconnected from the Internet?



### Disconnected from the Internet?



### Disconnected from the Internet?



#### **Product Information**



## **Product Information Inquiry**



## Finishing an Order



### Payment Method



### Payment Method



# Submitting Order



#### Completed Order



Thank You

#### Order Confirmation for Web Order Number: 000049

Your order has been sent. Please print this confirmation for your records. To print, select FILE and PRINT from your browser window.

Thank you for using our website

| Web Order#                               | Sold to                                                                                                                 |          | Ship To                                                               |             |  |
|------------------------------------------|-------------------------------