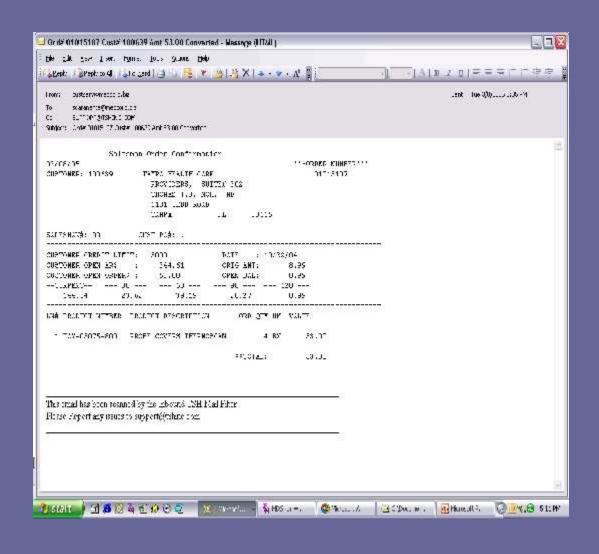

### **Emailed Order Confirmations**

Quick Email
 Confirmations:
 salesmen can
 confirm order
 has been
 converted.

### **Detailed Order Information**

 More Detailed Email Order Confirmations allow to Salesmen to see shipped quantity, Lot and Serial Numbers and any backorder situations