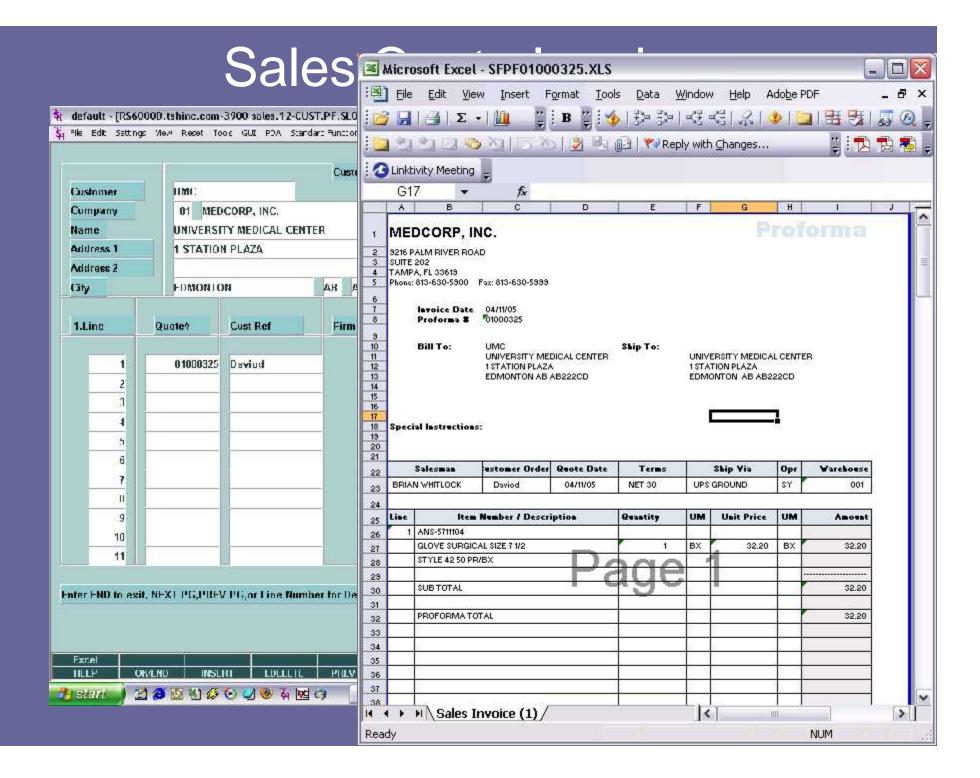

TSH User Group Meeting
June 6 2005

MobileMDS helps your sales force maximize their effectiveness in front of customers with on-site product, pricing and purchasing information.

#### How It Works

Salesman Downloads
Daily Orders
From MDS System with
Latest Inventory and Pricing
information





Order Is picked, Shipped and Verified
Email Confirmation
of Detailed Order is Sent



Order is Reviewed
By salesman and
Sent Via Secure
VPN to MDS Server



MDS Administrator
Converts
Orders and Quotes
into Real Orders and
Creates Pick Tickets
Emails Quick Confirmation



#### Main Menu



## Inquiry Menu



# Sales Quote Inquiry

# Sales Quote Inquiry





### Order Entry



#### **Product Search**



#### Search Results



### **Product Entry**



#### **Show Cost**



#### View Product Information



# Order Maintenance

| 4 MDS for Windows Version 7.11.11 - [R    | 6000D.TSHINC.COM-2360 sales.12-S                 | SS.SL.HDR.INPUT012\$1]                      |         |
|-------------------------------------------|--------------------------------------------------|---------------------------------------------|---------|
| ຊ File Edit Settings View Reset Tools GUI | PDA Standard Functions Special Functions         | Help                                        | _ a ×   |
| Order# Date                               | Quote / Order Maint Header<br>03/08/05 Sell Whse | 001 MEDCORP, INC                            |         |
| Company 01 MED