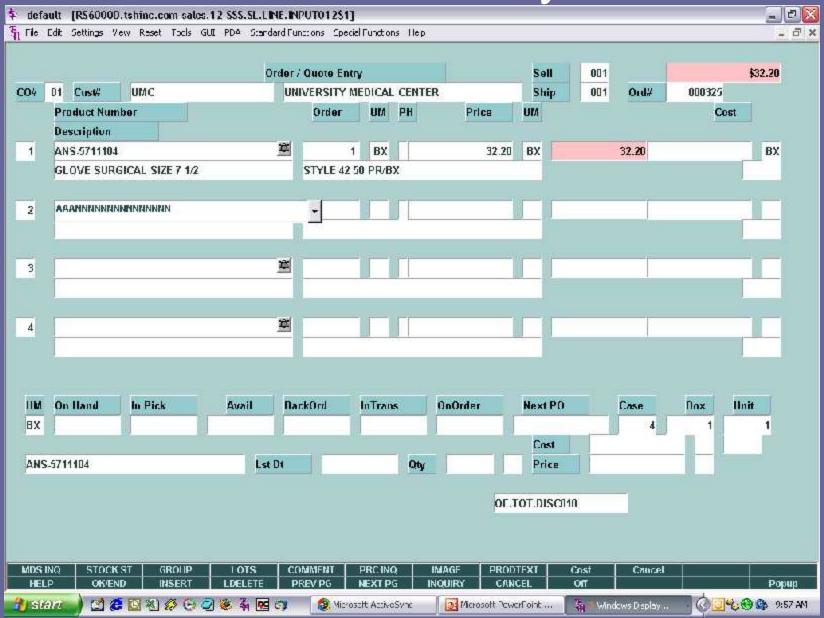

TSH User Group Meeting
June 6 2005

MobileMDS helps your sales force maximize their effectiveness in front of customers with on-site product, pricing and purchasing information.

#### How It Works

Salesman Downloads
Daily Orders
From MDS System with
Latest Inventory and Pricing
information





Order Is picked, Shipped and Verified
Email Confirmation
of Detailed Order is Sent



Order is Reviewed
By salesman and
Sent Via Secure
VPN to MDS Server



MDS Administrator
Converts
Orders and Quotes
into Real Orders and
Creates Pick Tickets
Emails Quick Confirmation



#### Main Menu



## Inquiry Menu



# Sales Quote Inquiry

# Sales Quote Inquiry





### Order Entry



#### **Product Search**



#### Search Results



### **Product Entry**



#### **Show Cost**



#### View Product Information



# Order Maintenance

| 4 MDS for Windows Version 7.11.11 - [R    | 6000D.TSHINC.COM-2360 sales.12-S                 | SS.SL.HDR.INPUT012\$1]                      |         |
|-------------------------------------------|--------------------------------------------------|---------------------------------------------|---------|
| ຊ File Edit Settings View Reset Tools GUI | PDA Standard Functions Special Functions         | Help                                        | _ a ×   |
| Order# Date                               | Quote / Order Maint Header<br>03/08/05 Sell Whse | 001 MEDCORP, INC                            |         |
| Company 01 MEDCORP, INC.                  | Ship Whse                                        | 001 MEDCORP,