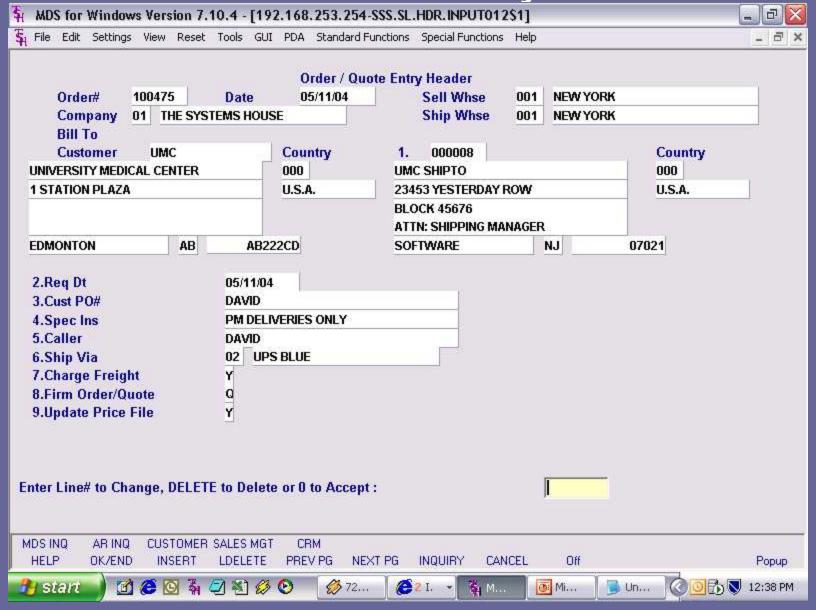

TSH User Group Meeting
June 6 2005

MobileMDS helps your sales force maximize their effectiveness in front of customers with on-site product, pricing and purchasing information.

#### How It Works

Salesman Downloads
Daily Orders
From MDS System with
Latest Inventory and Pricing
information





Order Is picked, Shipped and Verified
Email Confirmation
of Detailed Order is Sent



Order is Reviewed
By salesman and
Sent Via Secure
VPN to MDS Server



MDS Administrator
Converts
Orders and Quotes
into Real Orders and
Creates Pick Tickets
Emails Quick Confirmation



#### Main Menu



## Inquiry Menu



# Sales Quote Inquiry

# Sales Quote Inquiry





### Order Entry



#### **Product Search**



#### Search Results



### **Product Entry**



#### **Show Cost**



#### View Product Information



# Order Maintenance

| 4 MDS for Windows Version 7.11.11 - [R    | 6000D.TSHINC.COM-2360 sales.12-S                 | SS.SL.HDR.INPUT012\$1]                      |         |
|-------------------------------------------|--------------------------------------------------|---------------------------------------------|---------|
| ຊ File Edit Settings View Reset Tools GUI | PDA Standard Functions Special Functions         | Help                                        | _ a ×   |
| Order# Date                               | Quote / Order Maint Header<br>03/08/05 Sell Whse | 001 MEDCORP, INC                            |         |
| Company 01 MEDCORP, INC.