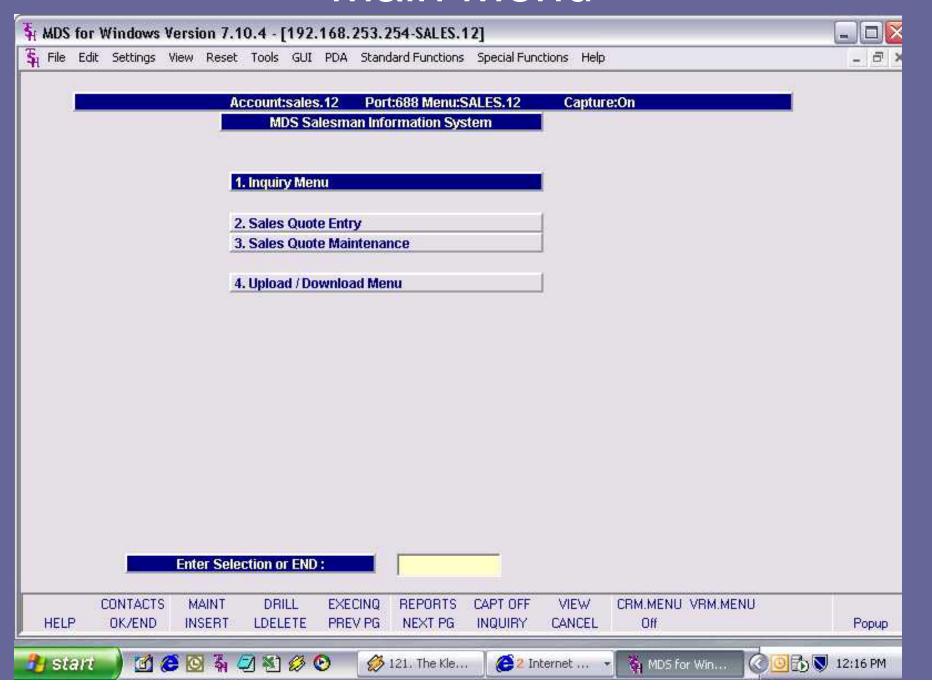

TSH User Group Meeting
June 6 2005

MobileMDS helps your sales force maximize their effectiveness in front of customers with on-site product, pricing and purchasing information.

#### How It Works

Salesman Downloads
Daily Orders
From MDS System with
Latest Inventory and Pricing
information





Order Is picked, Shipped and Verified
Email Confirmation
of Detailed Order is Sent



Order is Reviewed
By salesman and
Sent Via Secure
VPN to MDS Server



MDS Administrator
Converts
Orders and Quotes
into Real Orders and
Creates Pick Tickets
Emails Quick Confirmation



#### Main Menu



## Inquiry Menu



# Sales Quote Inquiry

# Sales Quote Inquiry





### Order Entry



#### **Product Search**



#### Search Results



### **Product Entry**



#### **Show Cost**



#### View Product Information



# Order Maintenance

| 4 MDS for Windows Version 7.11.11 - [R    | 6000D.TSHINC.COM-2360 sales.12-S                 | SS.SL.HDR.INPUT012\$1]                      |         |
|-------------------------------------------|--------------------------------------------------|---------------------------------------------|---------|
| ຊ File Edit Settings View Reset Tools GUI | PDA Standard Functions Special Functions         | Help                                        | _ a ×   |
| Order# Date                               | Quote / Order Maint Header<br>03/08/05 Sell Whse | 001