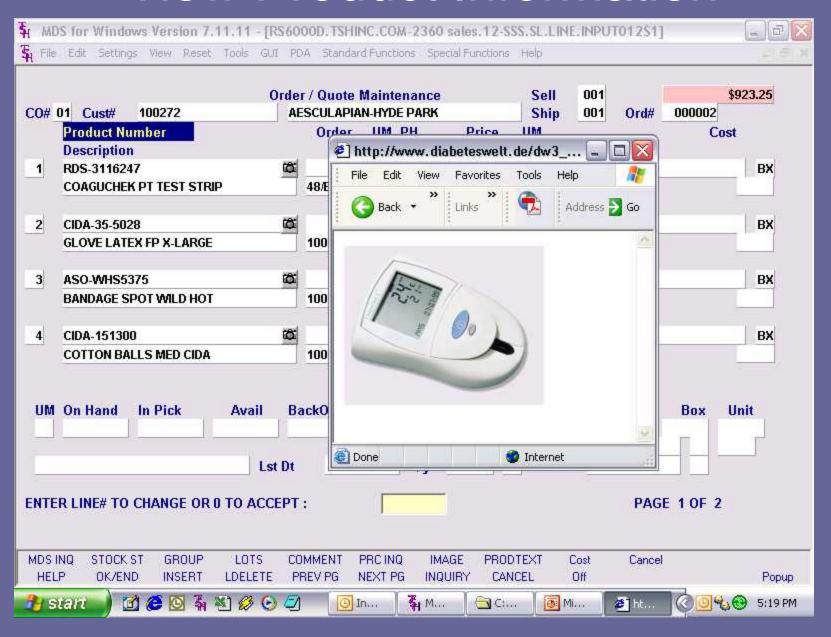

User Group Meeting
June 6 2005

MobileMDS helps your sales force maximize their effectiveness in front of customers with on-site product, pricing and purchasing information.

#### How It Works

Salesman Downloads
Daily Orders
From MDS System with
Latest Inventory and Pricing
information





Order Is picked, Shipped and Verified
Email Confirmation
of Detailed Order is Sent



Order is Reviewed
By salesman and
Sent Via Secure
VPN to MDS Server



MDS Administrator
Converts
Orders and Quotes
into Real Orders and
Creates Pick Tickets
Emails Quick Confirmation



#### Main Menu



## Inquiry Menu



# Sales Quote Inquiry

# Sales Quote Inquiry





### Order Entry



#### **Product Search**



#### Search Results



### **Product Entry**



#### **Show Cost**



#### View Product Information



# Order Maintenance

| 4 MDS for Windows Version 7.11.11 - [R    | 6000D.TSHINC.COM-2360 sales.12-S                 | SS.SL.HDR.INPUT012\$1]                      |         |
|-------------------------------------------|--------------------------------------------------|---------------------------------------------|---------|
| ຊ File Edit Settings View Reset Tools GUI | PDA Standard Functions Special Functions         | Help                                        | _ a ×   |
| Order# Date                               | Quote / Order Maint Header<br>03/08/05 Sell Whse | 001 MEDCORP, INC                            |         |
| Company 01 MEDCORP, INC.                  | Ship Whse                                        | 001 MEDCORP, INC                            |         |
| Bill To<br