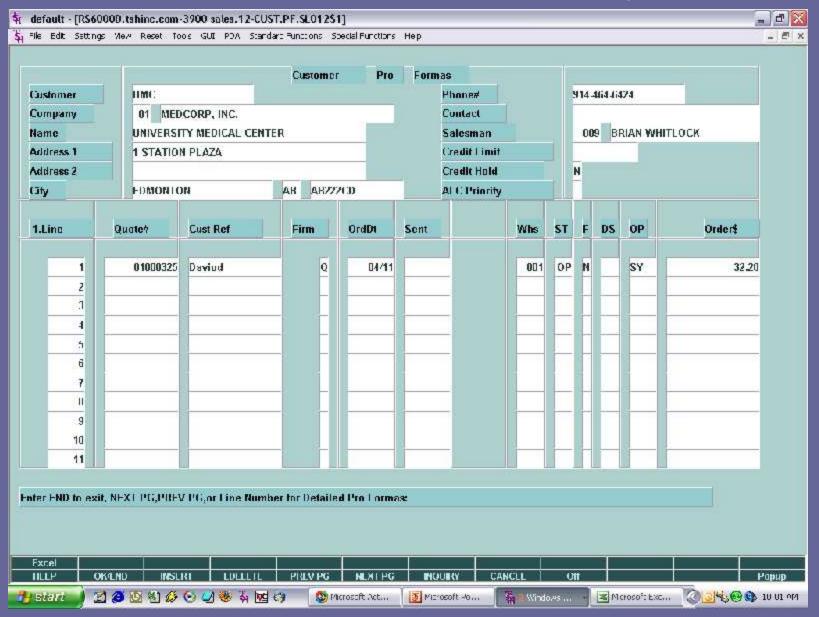

TSH User Group Meeting
June 6 2005

MobileMDS helps your sales force maximize their effectiveness in front of customers with on-site product, pricing and purchasing information.

#### How It Works

Salesman Downloads
Daily Orders
From MDS System with
Latest Inventory and Pricing
information





Order Is picked, Shipped and Verified
Email Confirmation
of Detailed Order is Sent



Order is Reviewed
By salesman and
Sent Via Secure
VPN to MDS Server



MDS Administrator
Converts
Orders and Quotes
into Real Orders and
Creates Pick Tickets
Emails Quick Confirmation



#### Main Menu



## Inquiry Menu



# Sales Quote Inquiry

# Sales Quote Inquiry





### Order Entry



#### **Product Search**



#### Search Results



### **Product Entry**



#### **Show Cost**



#### View Product Information



# Order Maintenance

| 4 MDS for Windows Version 7.11.11 - [R    | 6000D.TSHINC.COM-2360 sales.12-S                 | SS.SL.HDR.INPUT012\$1]                      |         |
|-------------------------------------------|--------------------------------------------------|---------------------------------------------|---------|
| ຊ File Edit Settings View Reset Tools GUI | PDA Standard Functions Special Functions         | Help                                        | _ a ×   |
| Order# Date                               | Quote / Order Maint Header<br>03/08/05 Sell Whse | 001 MEDCORP, INC                            |         |
| Company 01 M