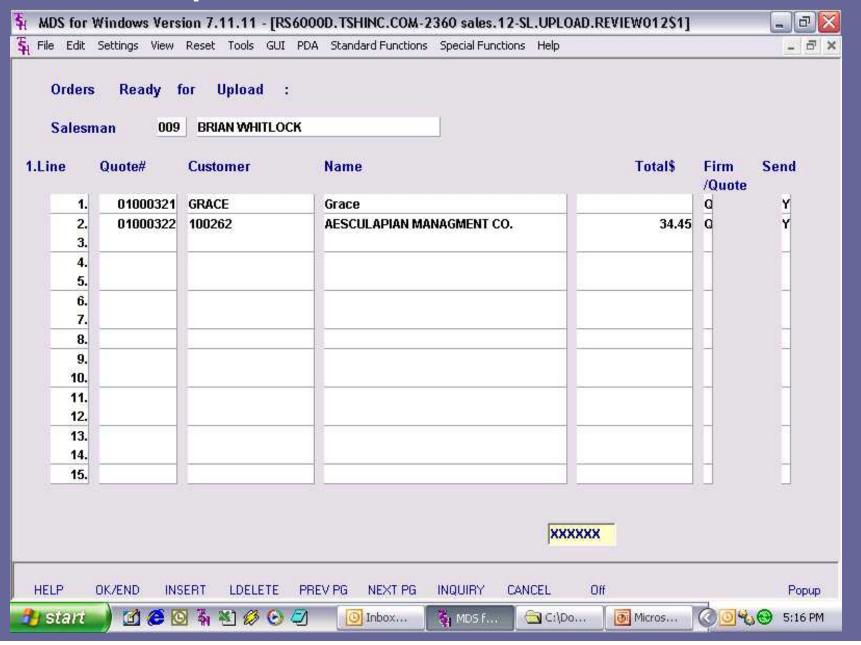

|
|                                           |                                                  |                                             |         |
| Enter Customer Po # or END :              |                                                  | 0                                           |         |
|                                           | Order# Customer# Name 000002 100272 AESCUL       | APIAN-HYDE PARK                             |         |
| MDS INQ<br>HELP OK/END INSERT LDELETE     | -000023 100239 MIGUEL<br>000114 100239 MIGUEL    | ALVEREZ M.D. ALVEREZ M.D. MEDCIAL INSTITUTE | Popup   |
| 🦺 start 🧳 🙆 🍪 🦓 🕙 💋                       | ☑ Inbox 🧗 MDS F                                  | Ci\Do Micros O G                            | 5:17 PM |

### Upload Orders to MDS



### **Emailed Order Confirmations**



Quick Email
 Confirmations:
 salesmen can
 confirm order
 has been
 converted.

### **Detailed Order Information**

 More Detailed Email Order Confirmations allow to Salesmen to see shipped quantity, Lot and Serial Numbers and any backorder situations





### Key Benefits of Mobile MDS

- Instant access to product information
- Instant access to customer information
- Increased ordering efficiency
- Improved customer service
- Increased employee effectiveness