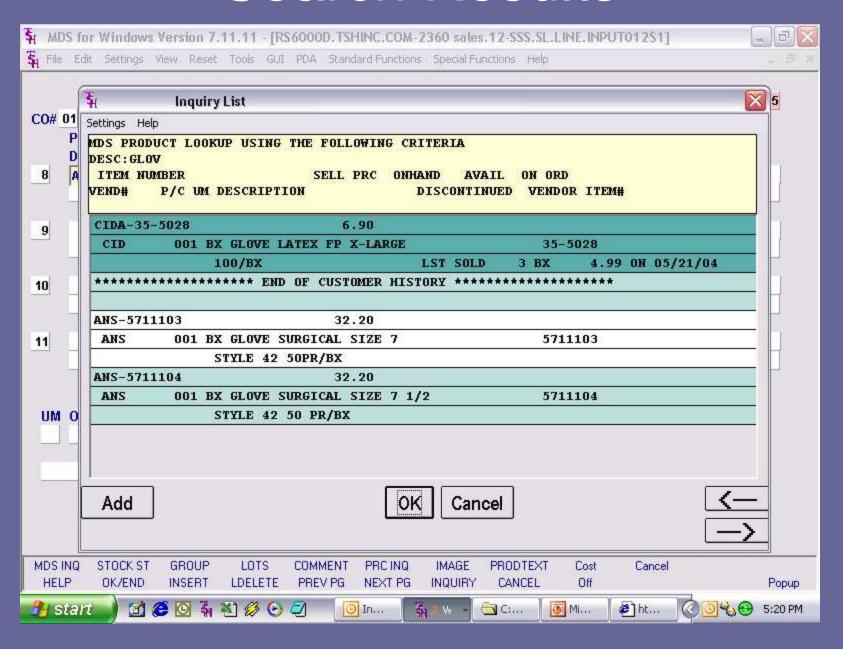

TSH User Group Meeting
June 6 2005

MobileMDS helps your sales force maximize their effectiveness in front of customers with on-site product, pricing and purchasing information.

#### How It Works

Salesman Downloads
Daily Orders
From MDS System with
Latest Inventory and Pricing
information





Order Is picked, Shipped and Verified
Email Confirmation
of Detailed Order is Sent



Order is Reviewed
By salesman and
Sent Via Secure
VPN to MDS Server



MDS Administrator
Converts
Orders and Quotes
into Real Orders and
Creates Pick Tickets
Emails Quick Confirmation



#### Main Menu



## Inquiry Menu



# Sales Quote Inquiry

# Sales Quote Inquiry





### Order Entry



#### **Product Search**



#### Search Results



### **Product Entry**



#### **Show Cost**



#### View Product Information



# Order Maintenance

| 4 MDS for Windows Version 7.11.11 - [R    | 6000D.TSHINC.COM-2360 sales.12-S                 | SS.SL.HDR.INPUT012\$1]                      |         |
|-------------------------------------------|--------------------------------------------------|---------------------------------------------|---------|
| ຊ File Edit Settings View Reset Tools GUI | PDA Standard Functions Special Functions         | Help                                        | _ a ×   |
| Order# Date                               | Quote / Order Maint Header<br>03/08/05 Sell Whse | 001 MEDCORP, INC                            |         |
| Company 01 MEDCORP, INC.                  | Ship Whse