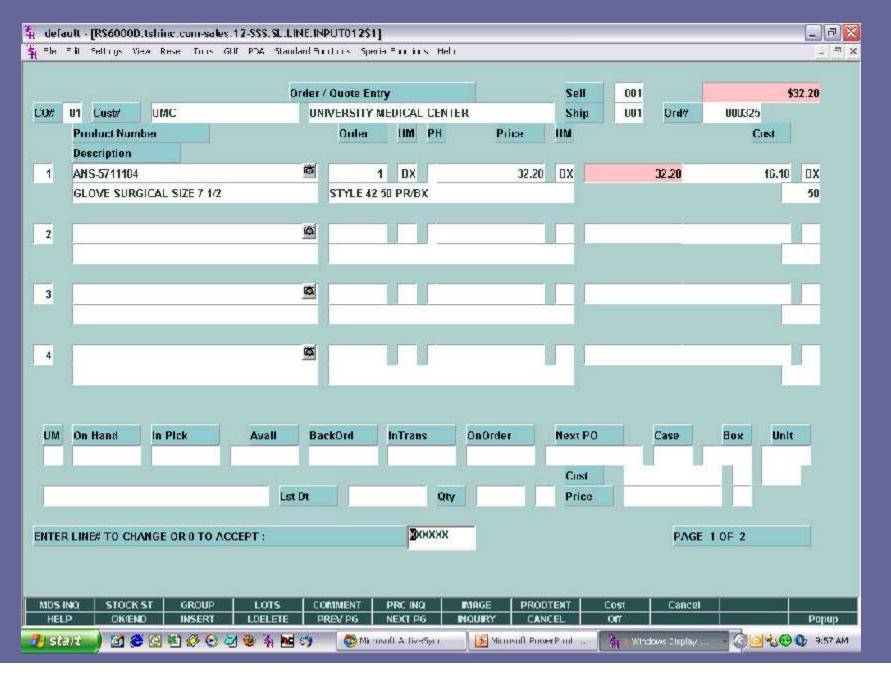

TSH User Group Meeting
June 6 2005

MobileMDS helps your sales force maximize their effectiveness in front of customers with on-site product, pricing and purchasing information.

#### How It Works

Salesman Downloads
Daily Orders
From MDS System with
Latest Inventory and Pricing
information





Order Is picked, Shipped and Verified
Email Confirmation
of Detailed Order is Sent



Order is Reviewed
By salesman and
Sent Via Secure
VPN to MDS Server



MDS Administrator
Converts
Orders and Quotes
into Real Orders and
Creates Pick Tickets
Emails Quick Confirmation



#### Main Menu



## Inquiry Menu



# Sales Quote Inquiry

# Sales Quote Inquiry





### Order Entry



#### **Product Search**



#### Search Results



### **Product Entry**



#### **Show Cost**



#### View Product Information



# Order Maintenance

| 4 MDS for Windows Version 7.11.11 - [R    | 6000D.TSHINC.COM-2360 sales.12-S                 | SS.SL.HDR.INPUT012\$1]                      |         |
|-------------------------------------------|--------------------------------------------------|---------------------------------------------|---------|
| ຊ File Edit Settings View Reset Tools GUI | PDA Standard Functions Special Functions         | Help                                        | _ a ×   |
| Order# Date                               | Quote / Order Maint Header<br>03/08/05 Sell Whse | 001 MEDCORP, INC                            |         |
| Company 01 MEDCORP, INC.                  | Ship Whse                                        | 001 MEDCORP, INC