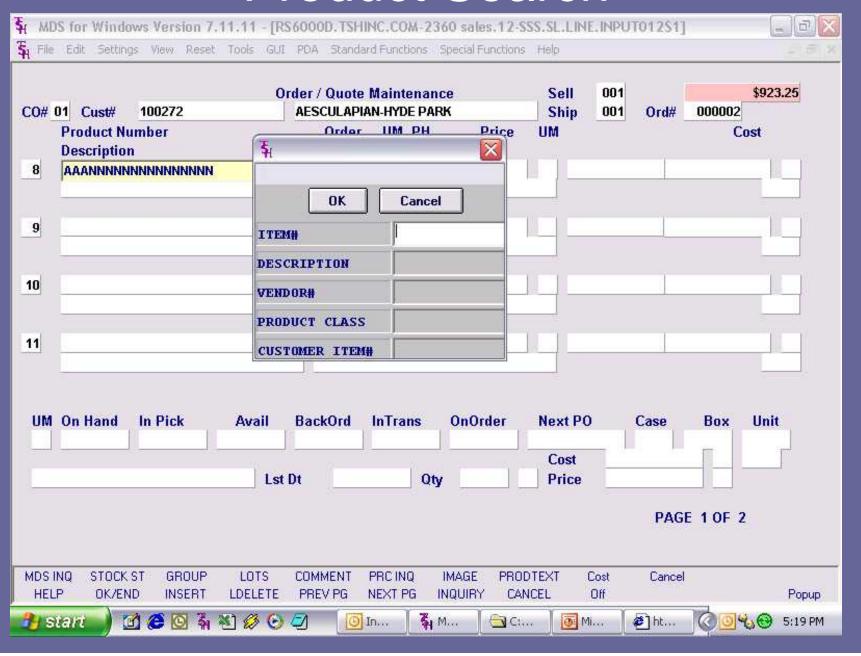

TSH User Group Meeting
June 6 2005

MobileMDS helps your sales force maximize their effectiveness in front of customers with on-site product, pricing and purchasing information.

#### How It Works

Salesman Downloads
Daily Orders
From MDS System with
Latest Inventory and Pricing
information





Order Is picked, Shipped and Verified
Email Confirmation
of Detailed Order is Sent



Order is Reviewed
By salesman and
Sent Via Secure
VPN to MDS Server



MDS Administrator
Converts
Orders and Quotes
into Real Orders and
Creates Pick Tickets
Emails Quick Confirmation



#### Main Menu



## Inquiry Menu



# Sales Quote Inquiry

# Sales Quote Inquiry





### Order Entry



#### **Product Search**



#### Search Results



### **Product Entry**



#### **Show Cost**



#### View Product Information



# Order Maintenance

| 4 MDS for Windows Version 7.11.11 - [R    | 6000D.TSHINC.COM-2360 sales.12-S                 | SS.SL.HDR.INPUT012\$1]                      |         |
|-------------------------------------------|--------------------------------------------------|---------------------------------------------|---------|
| ຊ File Edit Settings View Reset Tools GUI | PDA Standard Functions Special Functions         | Help                                        | _ a ×   |
| Order# Date                               | Quote / Order Maint Header<br>03/08/05 Sell Whse | 001 MEDCORP, INC                            |         |
| Company 01 MEDCORP, INC.                  | Ship Whse