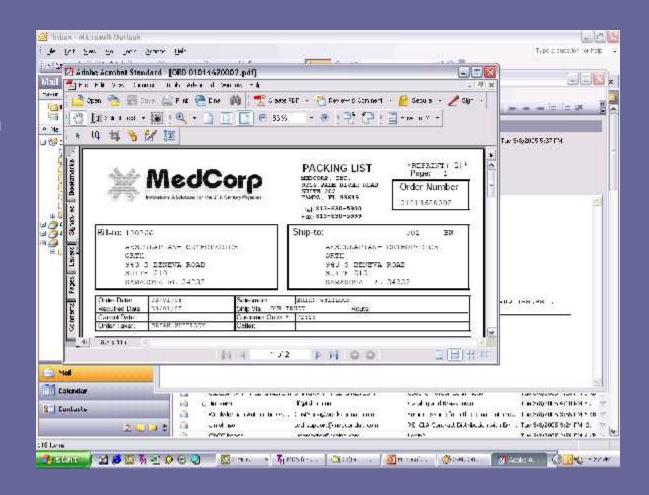

### **Detailed Order Information**

 More Detailed Email Order Confirmations allow to Salesmen to see shipped quantity, Lot and Serial Numbers and any backorder situations