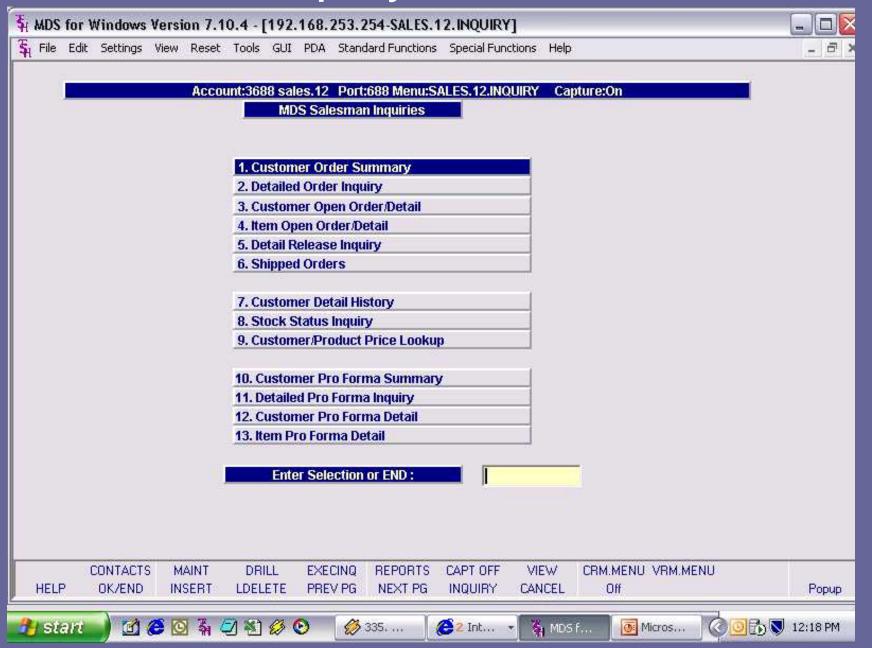

TSH User Group Meeting
June 6 2005

MobileMDS helps your sales force maximize their effectiveness in front of customers with on-site product, pricing and purchasing information.

#### How It Works

Salesman Downloads
Daily Orders
From MDS System with
Latest Inventory and Pricing
information





Order Is picked, Shipped and Verified
Email Confirmation
of Detailed Order is Sent



Order is Reviewed
By salesman and
Sent Via Secure
VPN to MDS Server



MDS Administrator
Converts
Orders and Quotes
into Real Orders and
Creates Pick Tickets
Emails Quick Confirmation



#### Main Menu



## Inquiry Menu



# Sales Quote Inquiry

# Sales Quote Inquiry





### Order Entry



#### **Product Search**



#### Search Results



### **Product Entry**



#### **Show Cost**



#### View Product Information



# Order Maintenance

| 4 MDS for Windows Version 7.11.11 - [R    | 6000D.TSHINC.COM-2360 sales.12-S                 | SS.SL.HDR.INPUT012\$1]                      |         |
|-------------------------------------------|--------------------------------------------------|---------------------------------------------|---------|
| ຊ File Edit Settings View Reset Tools GUI | PDA Standard Functions Special Functions         | Help                                        | _ a ×   |
| Order# Date                               | Quote / Order Maint Header<br>03/08/05 Sell Whse | 001 MEDCORP, INC