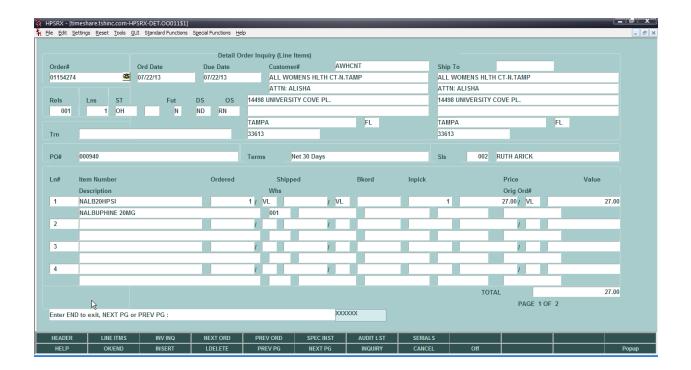

My Web Confirmation is displayed:

|                     |               |                                                                        |                   | rmation for<br>nber : 0009                             |            |        |                                 | Tha        | nk You |
|---------------------|---------------|------------------------------------------------------------------------|-------------------|--------------------------------------------------------|------------|--------|---------------------------------|------------|--------|
|                     |               |                                                                        |                   | nt this confirmation for y<br>IT from your browser win |            | rds.   |                                 |            |        |
|                     |               |                                                                        | Thank you for us  | ing our website.                                       |            |        |                                 |            |        |
| Web Ord             | er#           | Sold To                                                                |                   | Ship To                                                |            |        |                                 |            | _      |
| 000940              |               | ALL WOMENS HLTH CT-N.TAMP<br>ATTN: ALISHA<br>14498 UNIVERSITY COVE PL. |                   | ALL WOMENS HI<br>ATTN: ALISHA<br>14498 UNIVERS         |            |        |                                 |            |        |
| Required            | Date          | TAMPA, FL 33613                                                        |                   | TAMPA, FL 3361                                         | 3          |        |                                 |            |        |
|                     | 07/22/2013    | U.S.A.                                                                 |                   | U.S.A.                                                 |            |        |                                 |            |        |
| Custome             | er PO#        | Dept No.                                                               | Req. No.          | Ordered By                                             |            |        | Ship Method                     |            |        |
|                     |               | 100                                                                    |                   |                                                        |            |        | 01                              |            |        |
| special I           | instructions: |                                                                        | <i>6</i> <b>k</b> |                                                        |            |        |                                 |            |        |
| Line No.            | Product No.   | Product Description                                                    |                   | Manufacturer                                           | ORD<br>QTY | им     | Price                           | Ext. Price |        |
|                     | NALB20HPSI    | NALBUPHINE 20MG 10ML VL                                                |                   | HOSPIRA WORLDWIDE INC                                  | 1          | VL / 1 | \$27.0                          | 0 \$       | 27.00  |
| ORDER TO<br>1 Items | JTALS         |                                                                        |                   |                                                        |            |        | Total Merchandise<br>Tax Amount |            | \$0.00 |