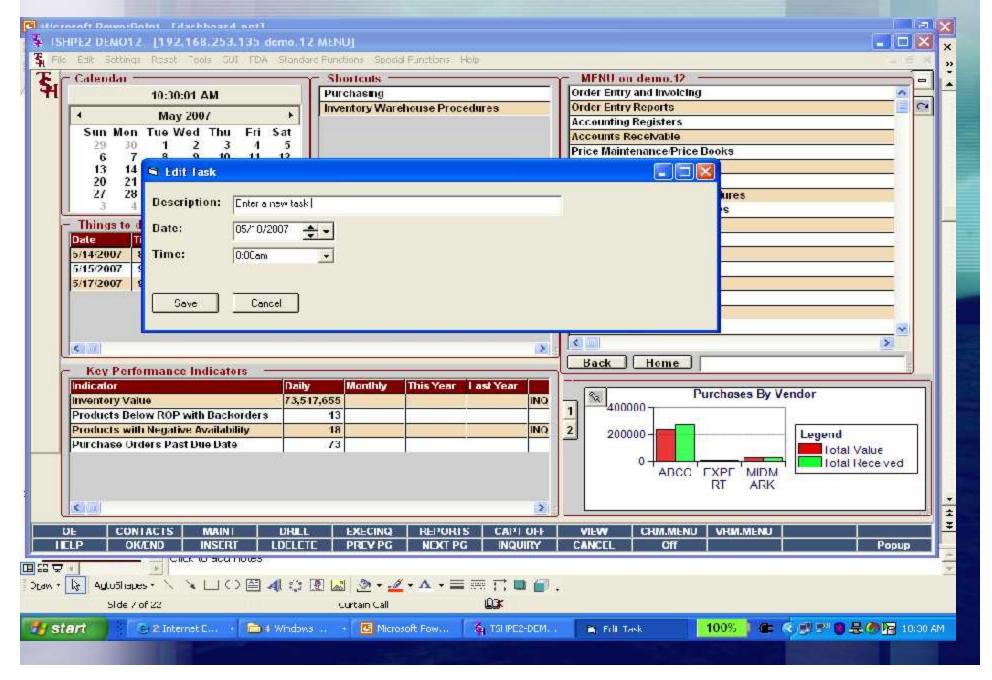

Operator Specific Business Information with
  - Key Performance Indicators
  - Selection of Graphs
- Operator Specific MDS Task Management



- Provide greater visibility of important business information to our users
- Provide real time alerts to allow real time responses to developing business issues
- Modernize the Menu system
- Marketing



- New Scrolling Menu System
- Calendar
- Personalized Task List
- Personalized Key Performance Indicators
- Personalized Graphs
- KPIs and Graphs can be backed up with Crystal Reports or MDS Inquiries or MDS Reports

### MDS Dashboard





- Totally customizable positioning of each Dashboard Element
- Optionally display line numbers on Menus
- Optionally display the function key bar.
- Totally customizable color scheme.

# Add Tasks Using Calendar



# Add Menu Shortcuts Easily



#### Each panel can be easily repositioned and resized.



#### MDS Dashboard - KPIs

#### KPIs & Graphs

- Updated real time
- TSH will provide a set of standard performance indicators with MDS.
- New KPIs can be easily added by TSH or by you as they are all written using industry standard SQL statements.

### MDS Dashboard - It's all up to you ...





- Integrated Grid Control with industry standard features.
- Scroll Fields Horizontally fit larger data fields using a smaller portion of the screen.
- Dynamically Pass Parameters to Crystal Reports.

# Integrated Grid Control



## Scroll Fields Horizontally

#### 🙀 MDS for Windows Version 8.7.3 - [rs6000d.tshinc.com-27 HASE.17-WARFHOUSE-MAIN 1008S1] 31 Fie Edit Settings Reset Tools GUI PDA Standard Functi