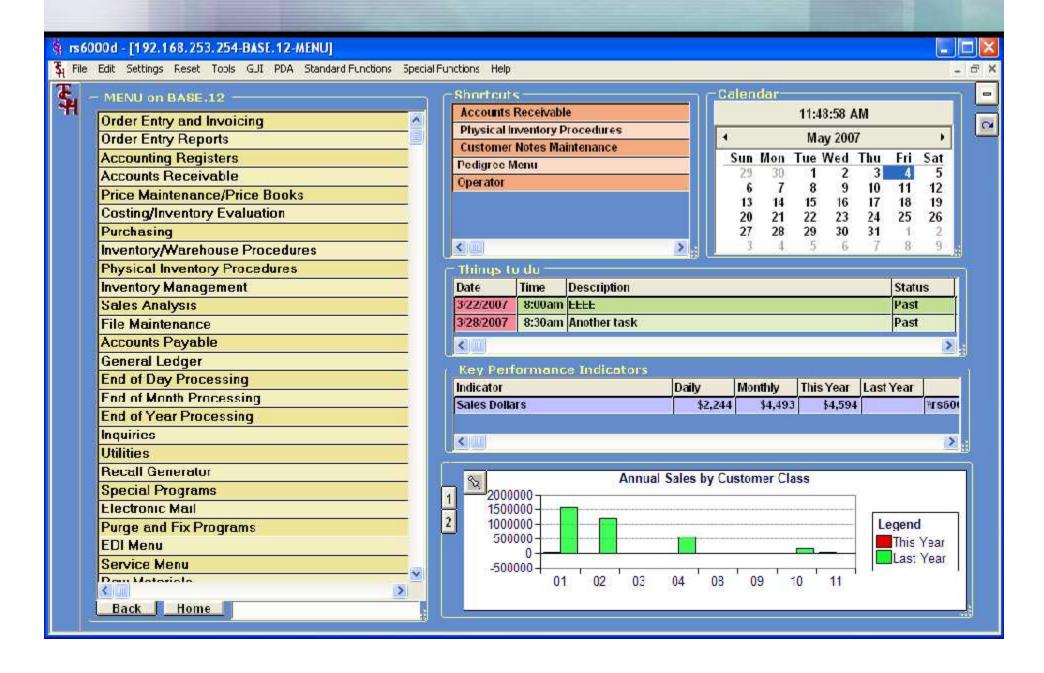

#### New Interface to MDS

- New Menu System with personalized shortcuts
- Operator Specific Business Information with
  - Key Performance Indicators
  - Selection of Graphs
- Operator Specific MDS Task Management

- Provide greater visibility of important business information to our users
- Provide real time alerts to allow real time responses to developing business issues
- Modernize the Menu system
- Marketing

- New Scrolling Menu System
- Calendar
- Personalized Task List
- Personalized Key Performance Indicators
- Personalized Graphs
- KPIs and Graphs can be backed up with Crystal Reports or MDS Inquiries or MDS Reports

### MDS Dashboard

- Totally customizable positioning of each Dashboard Element
- Optionally display line numbers on Menus
- Optionally display the function key bar.
- Totally customizable color scheme.