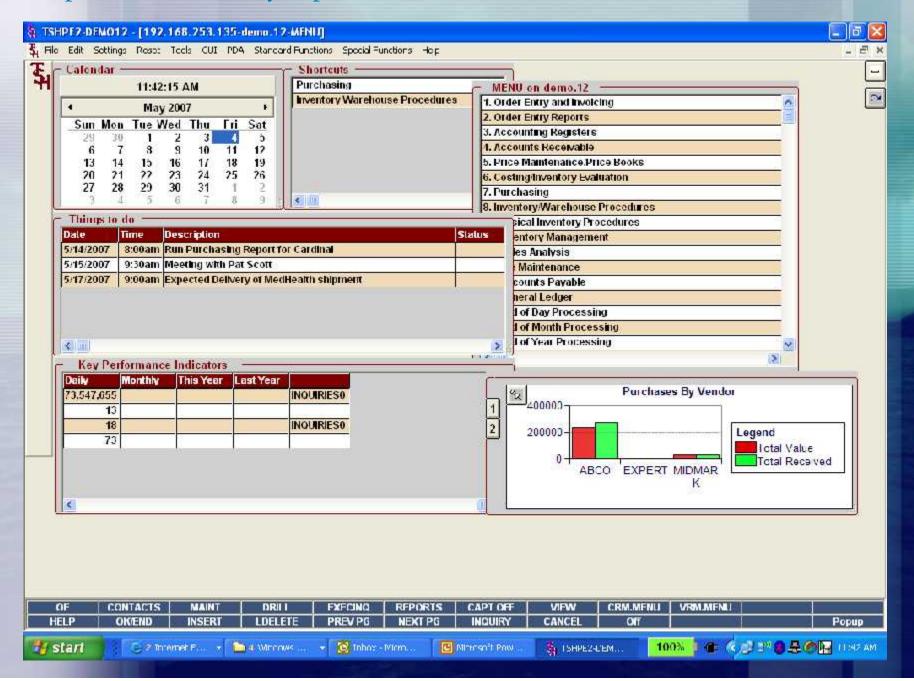

#### New Interface to MDS

- New Menu System with personalized shortcuts
- Operator Specific Business Information with
  - Key Performance Indicators
  - Selection of Graphs
- Operator Specific MDS Task Management

- Provide greater visibility of important business information to our users
- Provide real time alerts to allow real time responses to developing business issues
- Modernize the Menu system
- Marketing

- New Scrolling Menu System
- Calendar
- Personalized Task List
- Personalized Key Performance Indicators
- Personalized Graphs
- KPIs and Graphs can be backed up with Crystal Reports or MDS Inquiries or MDS Reports

### MDS Dashboard

- Totally customizable positioning of each Dashboard Element
- Optionally display line numbers on Menus
- Optionally display the function key bar.
- Totally customizable color scheme.