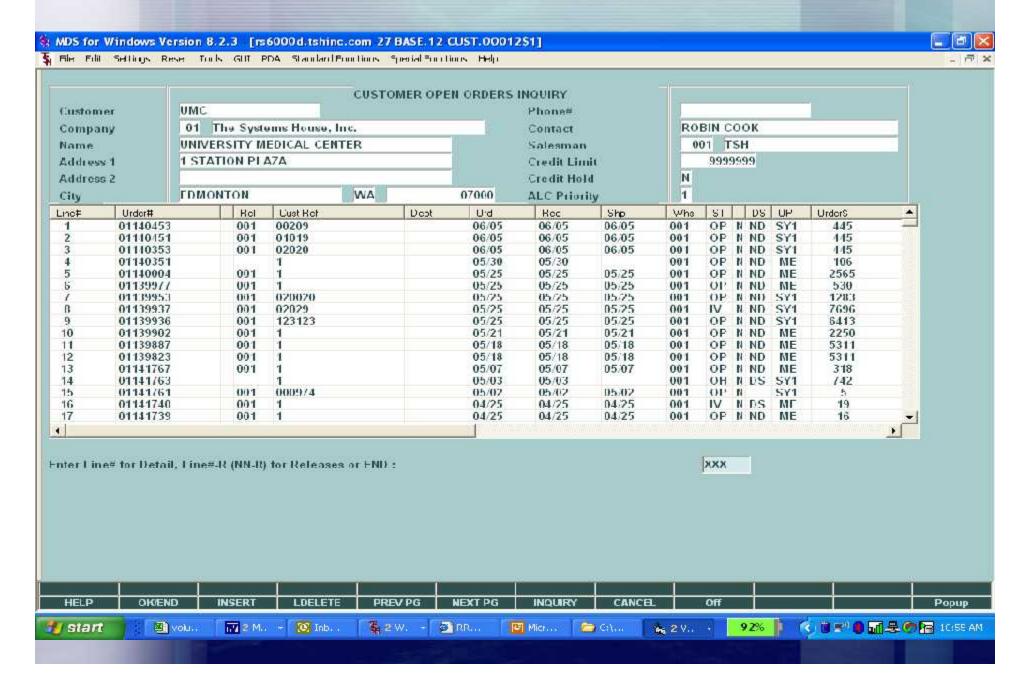

### MDS Dashboard - It's all up to you ...

- Integrated Grid Control with industry standard features.
- Scroll Fields Horizontally fit larger data fields using a smaller portion of the screen.
- Dynamically Pass Parameters to Crystal Reports.

# Integrated Grid Control

## Scroll Fields Horizontally