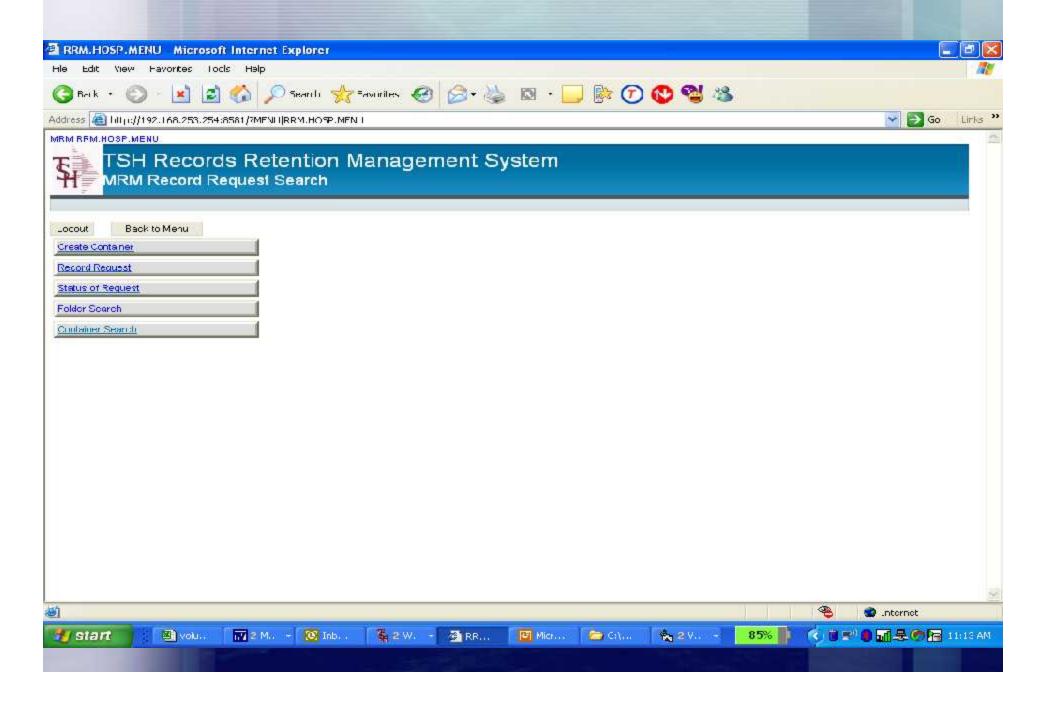

#### WinMDS Web Interface

 Using standard MDS screens. Currently being used by LeeSar for their Records Management System.