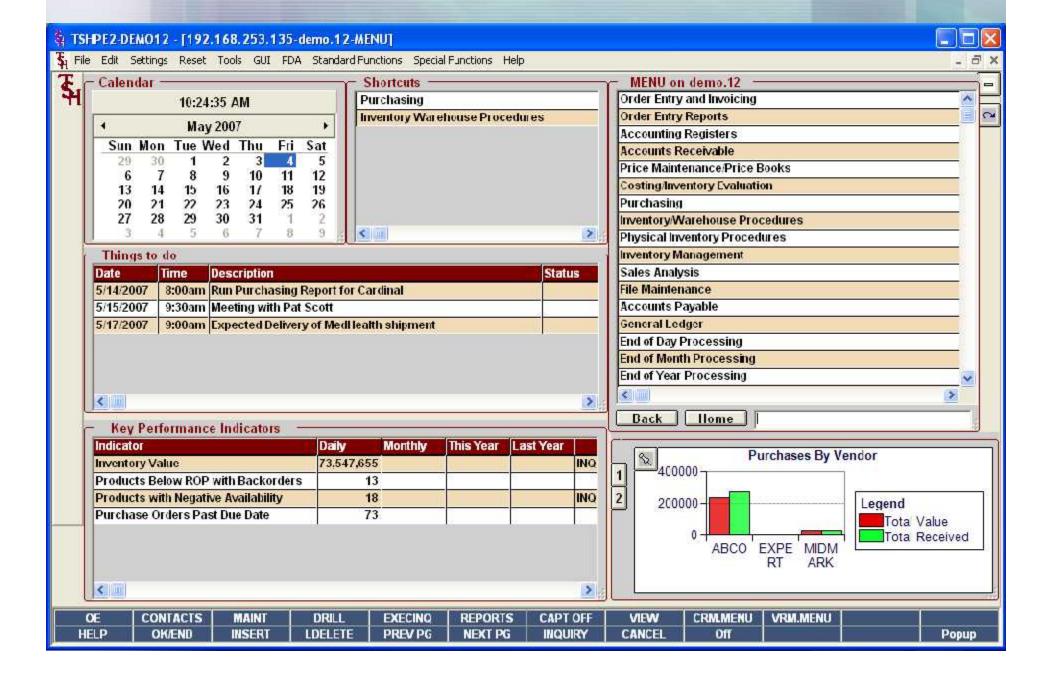

#### New Interface to MDS

- New Menu System with personalized shortcuts
- Operator Specific Business Information with
  - Key Performance Indicators
  - Selection of Graphs
- Operator Specific MDS Task Management

- New Scrolling Menu System
- Calendar
- Personalized Task List
- Personalized Key Performance Indicators
- Personalized Graphs
- KPIs and Graphs can be backed up with Crystal Reports or MDS Inquiries or MDS Reports

### MDS Dashboard

- Totally customizable positioning of each Dashboard Element
- Optionally display line numbers on Menus
- Optionally display the function key bar.
- Totally customizable color scheme.

#### MDS Dashboard - KPIs

#### KPIs & Graphs

- Updated real time
- TSH will provide a set of standard performance indicators with MDS.
- New KPIs can be easily added by TSH or by you as they are all written using industry standard SQL statements.