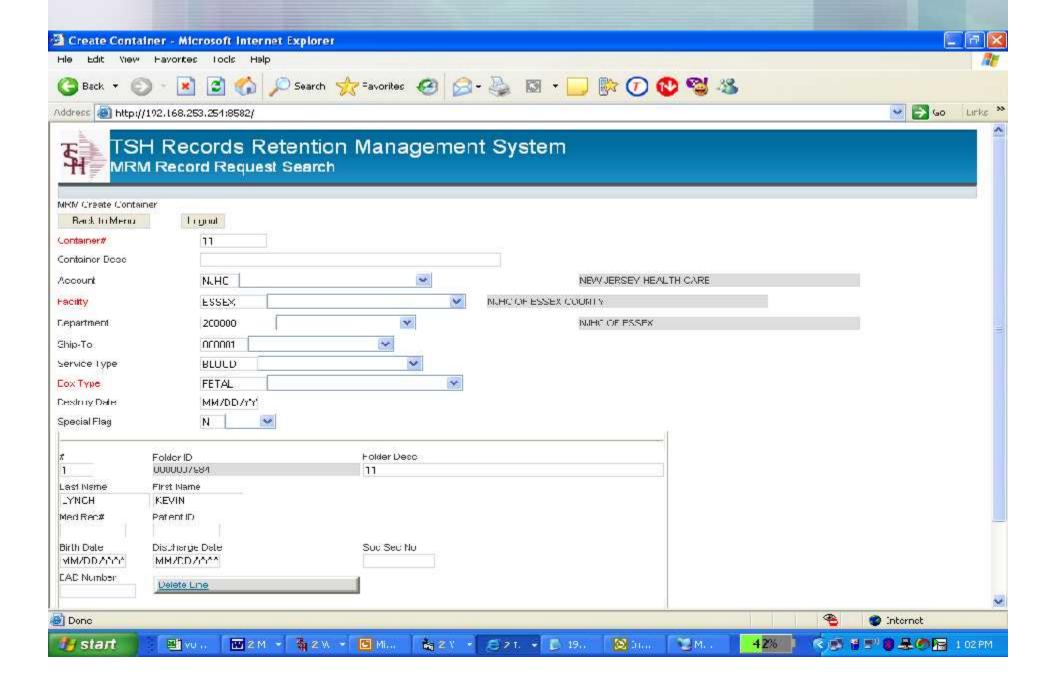

#### WinMDS Web Interface

 Using standard MDS screens. Currently being used by LeeSar for their Records Management System.