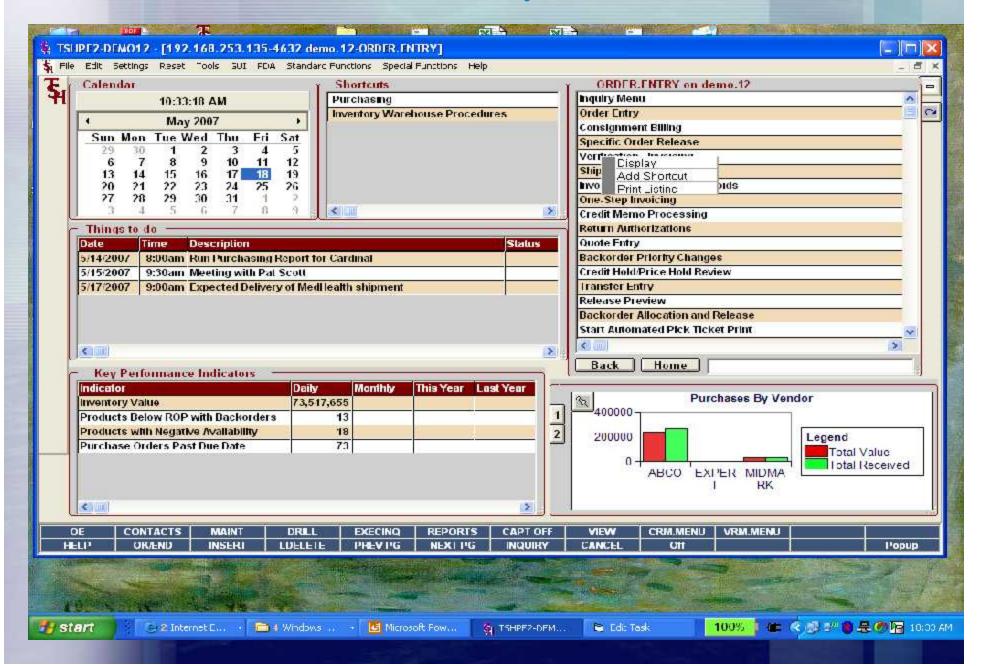

#### New Interface to MDS

- New Menu System with personalized shortcuts
- Operator Specific Business Information with
  - Key Performance Indicators
  - Selection of Graphs
- Operator Specific MDS Task Management

- Provide greater visibility of important business information to our users
- Provide real time alerts to allow real time responses to developing business issues
- Modernize the Menu system
- Marketing

- New Scrolling Menu System
- Calendar
- Personalized Task List
- Personalized Key Performance Indicators
- Personalized Graphs
- KPIs and Graphs can be backed up with Crystal Reports or MDS Inquiries or MDS Reports

### MDS Dashboard

- Totally customizable positioning of each Dashboard Element
- Optionally display line numbers on Menus
- Optionally display the function key bar.
- Totally customizable color scheme.

#### MDS Dashboard - KPIs

#### KPIs & Graphs

- Updated real time
- TSH will provide a set of standard performance indicators with MDS.
- New KPIs can be easily added by TSH or by you as they are all written using industry standard SQL statements.