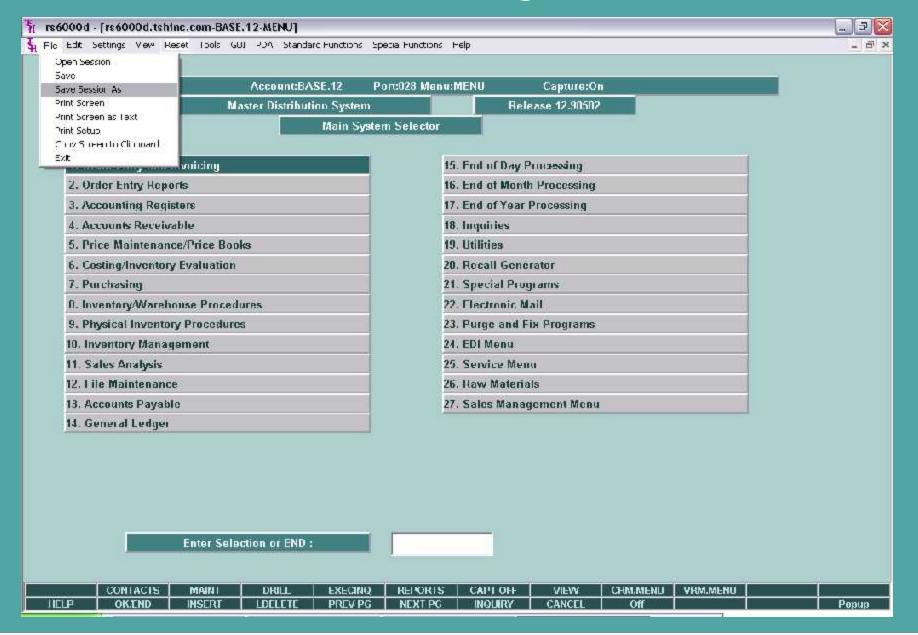

g style Text Entry
- Calendar popup for Date fields
- Built in Interface to Crystal Reports
- Customizable Appearance
- Supports Universe Device Licensing
- Ability to Scan Documents
- Supports SSH and SSL

# MDS for Windows - Requirements

- Software Requirements:
  - Windows XP
  - Windows 2003
  - Windows 2000
  - Windows 98 (limited support, not recommended)
  - MDS 12.9 for Graphical Interface.
- Hardware Requirements (approximate)
  - 600 Mhz CPU
  - 128 Mb Ram
  - 100 Mb Free hard disk space

#### Drop Down Lookups



## Advanced Lookups



#### Calendar for Date Fields



## Standardized Field Help



## Word Processing Text Input



#### Integrated Document Management



## Integrated Document Management - Continued



# MDS Help and TSH Support Access



#### Session Management



#### Sessions Saved to Desktop

















# Customizable Appearance with "Themes"



#### Multiple Sessions

Open up to 10 sessions using only 5: rs4000d - [rs4000d.b:Mar..ram-7510NE.17-SSN.CH.100R.NPD101151] one (1) Universe Database license. . to a Dilt Centres were Reset Tools (EUC FDA) Chandland Tunctor's Credial Punctor's Help . # x Order Entry Header JUIT IN UU XYDBR 136660 Сотрану U1 The Systems House In Ship Whas 001 NEW XYORK Ship In Courshy Cirilomei Country UNIVERSITY MEDICAL CENTER LINIVERSITY MEDICAL CENTER 000 000 1 STATION PLAZA 1 STATION PLAZA U.S.A. U.S.A. HSI HNI IES12 JEST 2 02000 FRMONTON H.I 07000 FOMORTON NI 4 cs6000d [rs6000d.ishinc.com 25 BASE 12 Cl 2.Rag Dt - A 11.Ship Via 01 IIPS 73417405 💃 Filt. Edit Sorthigs Mew Boach Tools Cill. 204. 12.Cash RI th sVLE