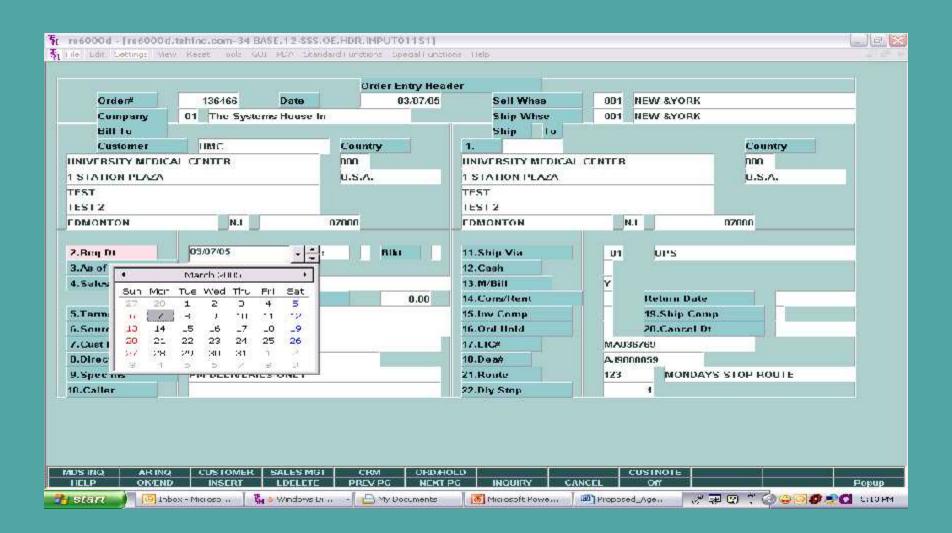

Feel to MDS
- To add Functionality to MDS
- Terminals are "old-fashioned"

#### MDS Main Menu



#### MDS for Windows - Benefits

- Windows look and feel
- Popup Help
- Quick access to Documentation
- Word Processing style Text Entry
- Calendar popup for Date fields
- Built in Interface to Crystal Reports
- Customizable Appearance
- Supports Universe Device Licensing
- Ability to Scan Documents
- Supports SSH and SSL

# MDS for Windows - Requirements

- Software Requirements:
  - Windows XP
  - Windows 2003
  - Windows 2000
  - Windows 98 (limited support, not recommended)
  - MDS 12.9 for Graphical Interface.
- Hardware Requirements (approximate)
  - 600 Mhz CPU
  - 128 Mb Ram
  - 100 Mb Free hard disk space

#### Drop Down Lookups



## Advanced Lookups



#### Calendar for Date Fields



## Standardized Field Help



## Word Processing Text Input



#### Integrated Document Management



## Integrated Document Management - Continued



# MDS Help and TSH Support Access



#### Session Management



#### Sessions Saved to Desktop

















# Customizable Appearance with "Themes"



#### Multiple Sessions

Open up to 10 sessions using only 5: rs4000d - [rs4000d.b:Mar..ram-7510NE.17-SSN.CH.100R.NPD101151] one (1) Universe Database license. . to a Dilt Centres were Reset Tools (EUC FDA) Chandland Tunctor's Credial Punctor's Help . # x Order Entry Header JUIT IN UU XYDBR 136660 Сотрану U1 The Systems House In Ship Whas 001 NEW XYORK Ship In Courshy Cirilomei Country UNIVERSITY MEDICAL CENTER LINIVERSITY MEDICAL CENTER 000 000 1 STATION PLAZA 1 STATION PLAZA U.S.A. U.S.