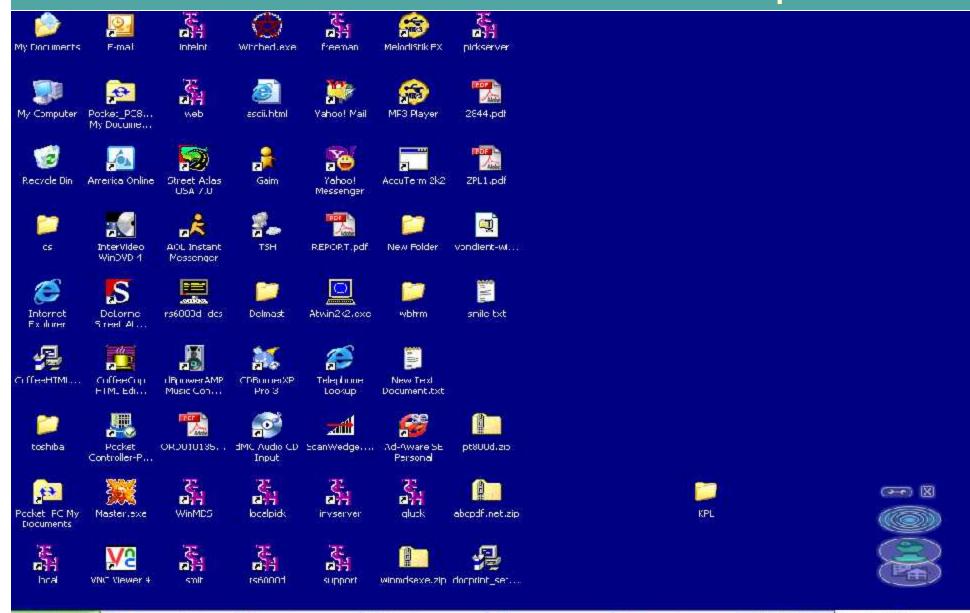

p for Date fields
- Built in Interface to Crystal Reports
- Customizable Appearance
- Supports Universe Device Licensing
- Ability to Scan Documents
- Supports SSH and SSL

# MDS for Windows - Requirements

- Software Requirements:
  - Windows XP
  - Windows 2003
  - Windows 2000
  - Windows 98 (limited support, not recommended)
  - MDS 12.9 for Graphical Interface.
- Hardware Requirements (approximate)
  - 600 Mhz CPU
  - 128 Mb Ram
  - 100 Mb Free hard disk space

#### Drop Down Lookups



## Advanced Lookups



#### Calendar for Date Fields



## Standardized Field Help



## Word Processing Text Input



#### Integrated Document Management



## Integrated Document Management - Continued



# MDS Help and TSH Support Access



#### Session Management



#### Sessions Saved to Desktop

















# Customizable Appearance with "Themes"



#### Multiple Sessions

Open up to 10 sessions using only 5: rs4000d - [rs4000d.b:Mar..ram-7510NE.17-SSN.CH.100R.NPD101151] one (1) Universe Database license. . to a Dilt Centres were Reset Tools (EUC FDA) Chandland Tunctor's Credial Punctor's Help . # x Order Entry Header JUIT IN UU XYDBR 136660 Сотрану U1 The Systems House In Ship Whas 001 NEW XYORK Ship In Courshy Cirilomei Country UNIVERSITY MEDICAL CENTER LINIVERSITY MEDICAL CENTER 000 000 1 STATION PLAZA 1 STATION PLAZA U.S.A. U.S.A. HSI HNI IES12 JEST 2 02000 FRMONTON H.I 07000 FOMORTON NI 4 cs6000d [rs6000d.ishinc.com 25 BASE 12 Cl 2.Rag Dt - A 11.Ship Via 01 IIPS 73417405 💃 Filt. Edit Sorthigs Mew Boach Tools Cill. 204. 12.Cash RI th sVLE 1001 Syll artig 11.M\*Dill 4. Sale