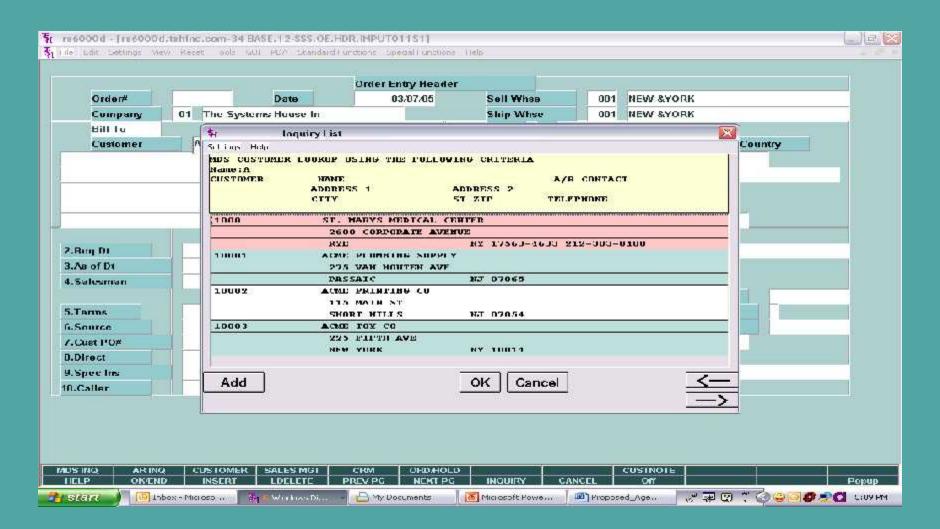

it?

- To add a Windows Look and Feel to MDS
- To add Functionality to MDS
- Terminals are "old-fashioned"

#### MDS Main Menu



#### MDS for Windows - Benefits

- Windows look and feel
- Popup Help
- Quick access to Documentation
- Word Processing style Text Entry
- Calendar popup for Date fields
- Built in Interface to Crystal Reports
- Customizable Appearance
- Supports Universe Device Licensing
- Ability to Scan Documents
- Supports SSH and SSL

# MDS for Windows - Requirements

- Software Requirements:
  - Windows XP
  - Windows 2003
  - Windows 2000
  - Windows 98 (limited support, not recommended)
  - MDS 12.9 for Graphical Interface.
- Hardware Requirements (approximate)
  - 600 Mhz CPU
  - 128 Mb Ram
  - 100 Mb Free hard disk space

#### Drop Down Lookups



## Advanced Lookups



#### Calendar for Date Fields



## Standardized Field Help



## Word Processing Text Input



#### Integrated Document Management



## Integrated Document Management - Continued



# MDS Help and TSH Support Access



#### Session Management



#### Sessions Saved to Desktop

















# Customizable Appearance with "Themes"



#### Multiple Sessions

Open up to 10 sessions using only 5: rs4000d - [rs4000d.b:Mar..ram-7510NE.17-SSN.CH.100R.NPD101151] one (1) Universe Database license. . to a Dilt Centres were Reset Tools (EUC FDA) Chandland Tunctor's Credial Punctor's Help . # x Order Entry Header JUIT IN UU XYDBR 136660 Сотрану U1 The Systems House In Ship Whas 001 NEW XYORK Ship In Courshy Cirilomei Country UNIVERSITY MEDICAL CENTER LINIVERSITY MEDICAL CENTER 000 000 1 STATION