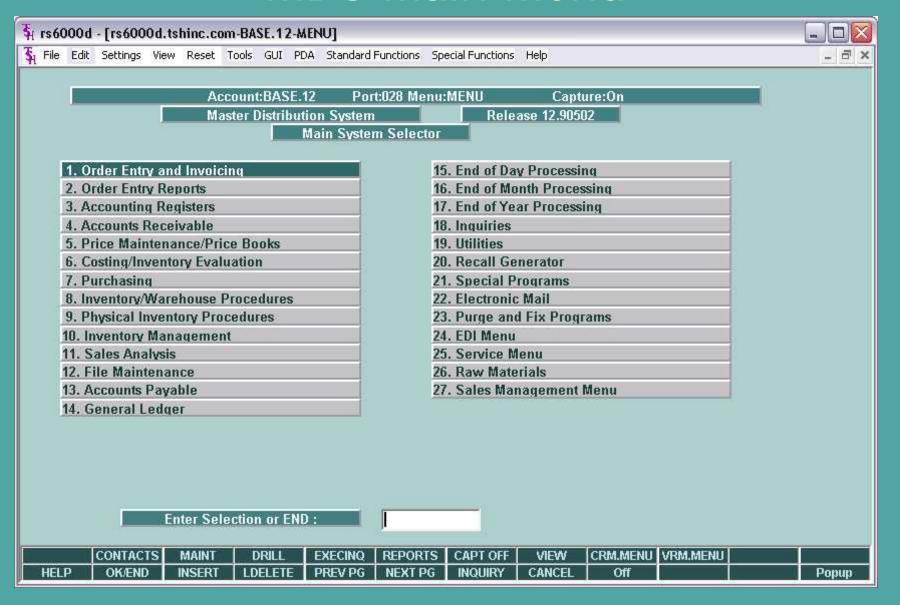

## MDS for Windows: Graphical User Interface

from
The Systems House, Inc.

#### What is MDS for Windows?

- Graphical Front-End to MDS
- Allows addition of many client side features and functions to MDS
- Wyse Terminal Emulator
- Replaces Accuterm or Dynamic
   Connect

#### Why did we do it?

- To add a Windows Look and Feel to MDS
- To add Functionality to MDS
- Terminals are "old-fashioned"

#### MDS Main Menu



#### MDS for Windows - Benefits

- Windows look and feel
- Popup Help
- Quick access to Documentation
- Word Processing style Text Entry
- Calendar popup for Date fields
- Built in Interface to Crystal Reports
- Customizable Appearance
- Supports Universe Device Licensing
- Ability to Scan Documents
- Supports SSH and SSL

# MDS for Windows - Requirements

- Software Requirements:
  - Windows XP
  - Windows 2003
  - Windows 2000
  - Windows 98 (limited support, not recommended)
  - MDS 12.9 for Graphical Interface.
- Hardware Requirements (approximate)
  - 600 Mhz CPU
  - 128 Mb Ram
  - 100 Mb Free hard disk space

#### Drop Down Lookups



## Advanced Lookups



#### Calendar for Date Fields



## Standardized Field Help



## Word Processing Text Input



#### Integrated Document Manag