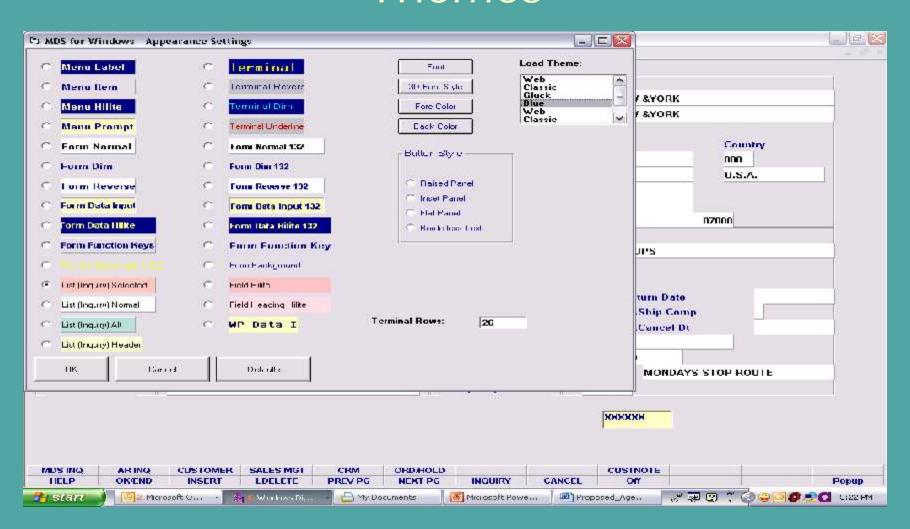

- Customizable Appearance
- Supports Universe Device Licensing
- Ability to Scan Documents
- Supports SSH and SSL

# MDS for Windows - Requirements

- Software Requirements:
  - Windows XP
  - Windows 2003
  - Windows 2000
  - Windows 98 (limited support, not recommended)
  - MDS 12.9 for Graphical Interface.
- Hardware Requirements (approximate)
  - 600 Mhz CPU
  - 128 Mb Ram
  - 100 Mb Free hard disk space

#### Drop Down Lookups



## Advanced Lookups



#### Calendar for Date Fields



## Standardized Field Help



## Word Processing Text Input



#### Integrated Document Management



## Integrated Document Management - Continued



# MDS Help and TSH Support Access



#### Session Management



#### Sessions Saved to Desktop

















# Customizable Appearance with "Themes"



#### Multiple Sessions

Open up to 10 sessions using only 5: rs4000d - [rs4000d.b:Mar..ram-7510NE.17-SSN.CH.100R.NPD101151] one (1) Universe Database license. . to a Dilt Centres were Reset Tools (EUC FDA) Chandland Tunctor's Credial Punctor's Help . # x Order Entry Header JUIT IN UU XYDBR 136660 Сотрану U1 The Systems House In Ship Whas 001 NEW XYORK Ship In Courshy Cirilomei Country UNIVERSITY MEDICAL CENTER LINIVERSITY MEDICAL CENTER 000 000 1 STATION PLAZA 1 STATION PLAZA U.S.A. U.S.A. HSI HNI IES12 JEST 2 02000 FRMONTON H.I 07000 FOMORTON NI 4 cs6000d [rs6000d.ishinc.com 25 BASE 12 Cl 2.Rag Dt - A 11.Ship Via 01 IIPS 73417405 💃 Filt. Edit Sorthigs Mew Boach Tools Cill. 204. 12.Cash RI th sVLE 1001 Syll artig 11.M\*Dill 4. Salesman Customer Master Malmenance Commission t. 14.Considen