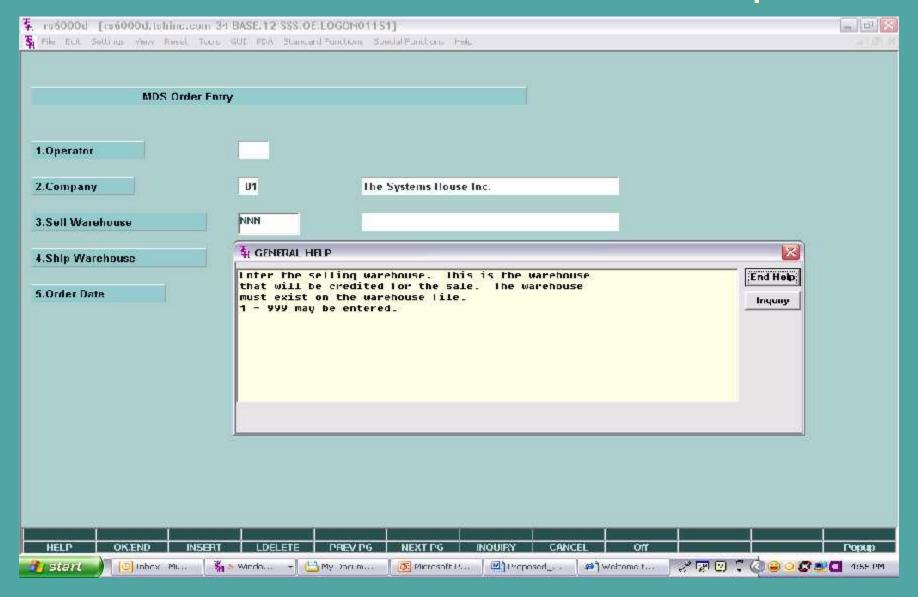

lity to MDS
- Terminals are "old-fashioned"

#### MDS Main Menu



#### MDS for Windows - Benefits

- Windows look and feel
- Popup Help
- Quick access to Documentation
- Word Processing style Text Entry
- Calendar popup for Date fields
- Built in Interface to Crystal Reports
- Customizable Appearance
- Supports Universe Device Licensing
- Ability to Scan Documents
- Supports SSH and SSL

# MDS for Windows - Requirements

- Software Requirements:
  - Windows XP
  - Windows 2003
  - Windows 2000
  - Windows 98 (limited support, not recommended)
  - MDS 12.9 for Graphical Interface.
- Hardware Requirements (approximate)
  - 600 Mhz CPU
  - 128 Mb Ram
  - 100 Mb Free hard disk space

#### Drop Down Lookups



## Advanced Lookups



#### Calendar for Date Fields



## Standardized Field Help



## Word Processing Text Input



#### Integrated Document Management



## Integrated Document Management - Continued



# MDS Help and TSH Support Access



#### Session Management



#### Sessions Saved to Desktop

















# Customizable Appearance with "Themes"



#### Multiple Sessions

Open up to 10 sessions using only 5: rs4000d - [rs4000d.b:Mar..ram-7510NE.17-SSN.CH.100R.NPD101151] one (1) Universe Database license. . to a Dilt Centres were Reset Tools (EUC FDA) Chandland Tunctor's Credial Punctor's Help . # x Order Entry Header JUIT IN UU XYDBR 136660 Сотрану U1 The Systems House In Ship Whas 001 NEW XYORK Ship In Courshy Cirilomei Country UNIVERSITY MEDICAL CENTER LINIVERSITY MEDICAL CENTER 000 000 1 STATION PLAZA 1 STATION PLAZA U.S.A. U.S.A. HSI HNI IES12 JEST 2 02000