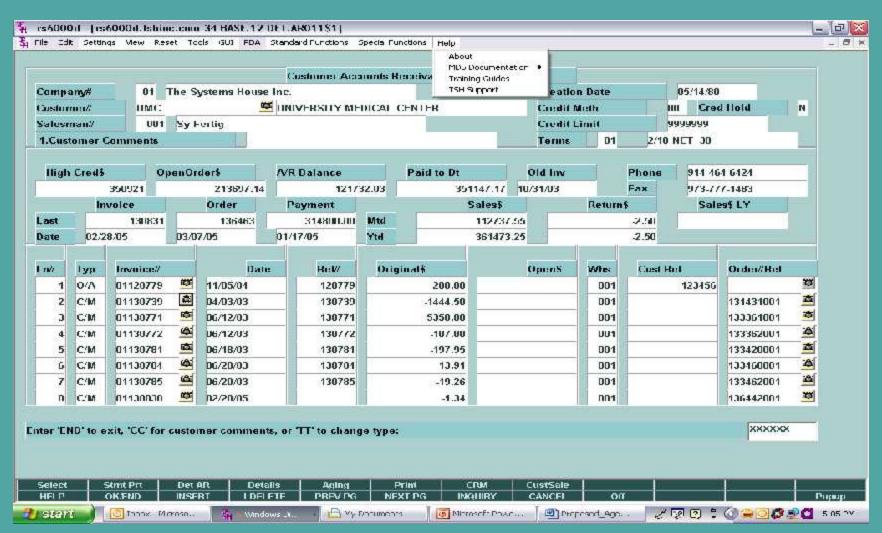

umentation
- Word Processing style Text Entry
- Calendar popup for Date fields
- Built in Interface to Crystal Reports
- Customizable Appearance
- Supports Universe Device Licensing
- Ability to Scan Documents
- Supports SSH and SSL

# MDS for Windows - Requirements

- Software Requirements:
  - Windows XP
  - Windows 2003
  - Windows 2000
  - Windows 98 (limited support, not recommended)
  - MDS 12.9 for Graphical Interface.
- Hardware Requirements (approximate)
  - 600 Mhz CPU
  - 128 Mb Ram
  - 100 Mb Free hard disk space

#### Drop Down Lookups



## Advanced Lookups



#### Calendar for Date Fields



## Standardized Field Help



## Word Processing Text Input



#### Integrated Document Management



## Integrated Document Management - Continued



# MDS Help and TSH Support Access



#### Session Management



#### Sessions Saved to Desktop

















# Customizable Appearance with "Themes"



#### Multiple Sessions

Open up to 10 sessions using only 5: rs4000d - [rs4000d.b:Mar..ram-7510NE.17-SSN.CH.100R.NPD101151] one (1) Universe Database license. . to a Dilt Centres were Reset Tools (EUC FDA) Chandland Tunctor's Credial Punctor's Help . # x Order Entry Header JUIT IN UU XYDBR 136660 Сотрану U1 The Systems House In Ship Whas 001 NEW XYORK Ship In Courshy Cirilomei Country UNIVERSITY MEDICAL CENTER LINIVERSITY MEDICAL CENTER 000 000 1 STATION PLAZA 1 STATION PLAZA U.S.A. U.S.A. HSI HNI IES12 JEST 2 02000 FRMONTON H.I 07000 FOMORTON NI 4 cs6000d [rs6000d.ishinc.com 25 BASE 12 Cl 2.Rag Dt - A 11.Ship Via 01 IIPS 73417405 💃 Filt. Edit Sorthigs Mew Boach Tools Cil